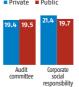

# Women in the boardroom: **Public-private gap widens**

As India celebrates International Women's Day on Friday, the number of women in public sector boardrooms has shrunk in the past one year. Women hold only 19 per cent of total directorships in the private sector and 14.3 per cent in the public sector for Nifty 500 companies as of March 6, shows data from primeinfobase.com.

Though previous years have

meinfobase.com.
Though previous years have been worse, the 472 basis points gap is wider than 2023 (385 basis points). One hundred basis points is one per cent. Women are also less likely to head key board committees, according to the latest numbers shared by primeinfobase.com, which tracks the capital market.
Women occupied 40 additional riviate sector company director-

private sector company director-ships, going up from 759 in March

private sector company directorships, going up from 750 in March
2023 to 799 as per the latest available 2024 figures. This took their
share of total directorships from
18.56 per cent to 19.01 per cent. The
number for public sector directorships dropped from 85 to 84 in the
same period. The public sector share accordingly declined from 14.7
per cent to 14.3 per cent (chart 1).
Women are also a minority on
most board committees. Men
occupy around eight out of 10 board
committee positions. Women are
least represented in risk management with around 14 per cent share.
They are most represented in the
nomination and remuneration
committee where they have over
20 per cent share. Representation
across key committees is higher in
the private sector for four out of the
five categories of committees
examined (chart 2).