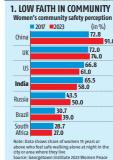

# Fewer women feel safe than before: Safety Index

The sense of safety am The sense of safety among women aged 15 years and above in India has seen a decline, according to the Georgetown Institute 2023 Women,

Georgetown institute 2023 women, Peace and Security Index. In 2017, 65.5 per cent of Indian women reported feeling safe, but this figure dropped to 58 per cent in 2023. The index gauges the safety per-ception of women walking alone at night in the city or in the area where they live

night in the city or in the area where they live.

Comparatively, other countries fare better in this aspect-3) per cent of women in China feel safe, while in the United Kingdom and the United States, the figures are 74 per cent and 61 per cent, respectively. South Affrica lags behind with only 27 per cent of women feeling safe (chart 1).