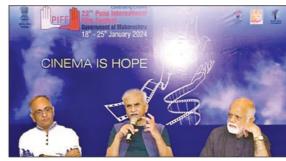

> **पूणे** फिल्म फाऊंडेशन आणि महाराष्ट्र शासन यांच्या संयुक्त विद्यमाने २२ वा पुणे आंतरराष्ट्रीय चित्रपट महोत्सव १८ जानेवारी ते २५ जानेवारी २०२४ दरम्यान आयोजित करण्यात आला आहे, अशी माहिती महोत्सवाचे संचालक डॉ. जब्बार पटेल यांनी पत्रकार परिषदेत दिली. महोत्सवातील जागतिक स्पर्धा विभागातील घोषणाही चित्रपटांची त्यांनी केली.

या महोत्सवात यावर्षी ५१ देशांमधून आलेले १४० हून अधिक चित्रपट दाखविले जाणार आहेत. पुणे फिल्म फाऊंडेशनचे सचिव खी गुप्ता,चित्रपट निवड समितीचे अध्यक्ष समर नखाते आदी मान्यवर व पदाधिकारी

#### यावेळी उपस्थित होते. आगामी चित्रपट महोत्सवाचे 'चित्रपट एक आशा' म्हणजेच 'सिनेमा इज अ होप' हे असून

त्यासाठी खास तयार करण्यात 88 चित्राची माहिती जाणार आहेत. आलेल्या यावेळी देण्यात आली. या महोत्सवातील चित्रपट सेनापती पाहता, गेल्यावर्षीपेक्षा यावर्षी बापट रस्त्यावरील पॅव्हेलियन अधिक २ स्क्रीन उपलब्ध करून मॉलमधील पीव्हीआर देण्यात आल्याचे डॉ.पटेल यांनी आयकॉन (६ स्क्रीन), कॅम्प सांगितले. परिसरातील आयनॉक्स (३ ऑनलाईन नोंदणी प्रक्रिया २३