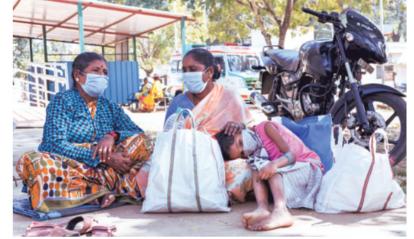

## **Covid-hit states prepare** to combat gradual surge

Large hospitals better placed than smaller ones to convert facilities in a crisis

#### SOHINI DAS, SHINE JACOB & SANKET KOUL Mumbai/Chennai/New Delhi, 24 December

ndia reported 322 new cases of Covid-19 in a single day, according to data shared by the health ministry on Sunday. The number was lower than the 423 cases in a 24-hour span reported on Saturday, but the steady surge has prompted various states to step up preparedness as experts advise caution.

As on Sunday, Kerala reported one death and added 128 fresh cases to reach a total of 3.000, while Karnataka added 96 cases, taking the overall count to 271 cases in the state. Maharashtra reported 103 active cases, and Tamil Nadu 123. India's active caseload increased to 3,742 on Sunday.

Superintending PH Circle, Thiruvan

ding Engi

A scene outside a hospital in Chikkamagaluru, Karnataka, on Sunday PHOTO: PTI

#### RISING NUMBERS

India reported 322 new cases on Sunday

India's active caseload: 3,742 Kerala reported 1 death and added 128 cases to touch a tally of 3.000 overall Karnataka added 96 cases; overall count in the state: 271 Active cases in Maharashtra: 103: Tamil Nadu: 123