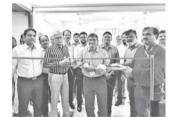

'महाव्यवस्थापक सूरक्षा पूरस्कार' प्रदान केला आहे. मुंबई विभागातील दोन, भुसावळ विभागातील तीन, नागपूर, पूर्ण आणि सोलापूर विभागातील प्रत्येकी एक कर्मचाऱ्यांना त्यांच्या कौतुकासाठी हा पुरस्कार देण्यात आला आहे. छत्रपती शिवाजी महाराज टर्मिनस मुंबई येथे नुकत्याच आयोजित कार्यक्रमात ऑगस्ट ते ऑक्टोबर–२०२३ या महिन्यामध्ये ड्यूटीदरम्यान सतर्कता राखून अनुचित घटना टाळण्यात आणि ट्रेन ऑपरेशनमध्ये सुरक्षितता सुनिश्चित करण्यात त्यांचे योगदान आहे. या पुरस्कारामध्ये पदक,

शनिवारी चौथ्या दिवशी संस्कार

भारती, कोकण प्रांत आयोजित

'लोकरंग दिवाळी संध्या' तसेच

वादक पं. मिलिंद रायकर यांचा

प्रेक्षकांनी भरभरून दाद दिली.

व्हायोलिन वादकांची

सुरमयी संध्या

प्रशस्तिपत्रक आणि दोन हजार रुपये रोख आदी समावेश आहे.

मुंबई विभागातून धर्मेंद्र कुमार (ट्रॅकमन, विद्याविहार), ऋषिकेश काकडे (कनिष्ठ अभियंता, कुर्ला कार शेड), भुसावळ विभागातून मो. एजाज खान (टॉवर वॅगन पायलट, बुऱ्हानपूर), श्री. अर्जुन, (कीमन, मांडवा), के.एम.

पाटील (उप. स्टेशन मॅनेजर, कुरुम), नागपूर विभागातून एस राजू मलय्या (कनिष्ठ अभियंता/ कायमस्वरूपी मार्ग, बल्लारशाह), पुणे विभागातून शैलेंद्र त्रिपाठी (वरिष्ठ विभाग अभियंता/ स्थायी मार्ग) आणि सोलापूर विभागातून ए मुथुस्वामी (तंत्रज्ञ, वाडी) अशी विजेत्यांची नावे आहेत.