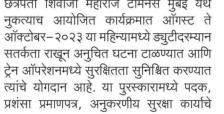

'महाव्यवस्थापक सूरक्षा पूरस्कार' प्रदान केला आहे. मुंबई विभागातील दोन, भुसावळ विभागातील तीन, नागपूर, पूर्ण आणि सोलापूर विभागातील प्रत्येकी एक कर्मचाऱ्यांना त्यांच्या कौतुकासाठी हा पुरस्कार देण्यात आला आहे. छत्रपती शिवाजी महाराज टर्मिनस मुंबई येथे नुकत्याच आयोजित कार्यक्रमात ऑगस्ट ते ऑक्टोबर–२०२३ या महिन्यामध्ये ड्यूटीदरम्यान सतर्कता राखून अनुचित घटना टाळण्यात आणि ट्रेन ऑपरेशनमध्ये सुरक्षितता सुनिश्चित करण्यात त्यांचे योगदान आहे. या पुरस्कारामध्ये पदक,