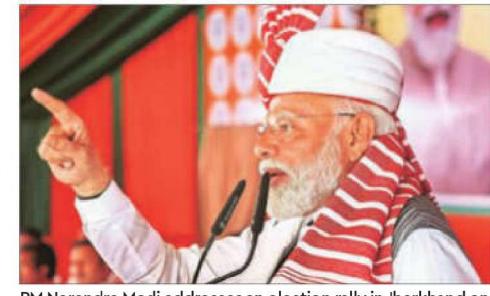

# ELECTION PITCH Modi vows action against corruption

#### PRESS TRUST OF INDIA Sisai (Jharkhand), May 4

PRIME MINISTER NARENDRA Modion Saturday said the NDA government has "unmasked" corrupt forces, and all those who indulged in corruption would face action under law in the next five years. Hitting out at jailed former Jharkhand CM Hemant Soren without taking his name, Modi said leaders of the Congress and the Opposition INDIA bloctake outrallies in support of the corrupt.

"The former Jharkhand CM is behind bars for corruption; Modi is committed to wipe out the menace. In the next five years, all those who indulged in corruption will face legal action," he said at a poll rally in Gumla's Sisai to campaign for BJP candi-

PM Narendra Modi addresses an election rally in Jharkhand on Saturday

children died due to starvation.

"Congress' shahi (royal)

date Samir Oraon from the Lohardaga Lok Sabha seat.

regime under Sonia Gandhi-"The INDIA bloc leaders, neck-deep in corruption, hold Manmohan Singh used rallies, including in Delhi and to lock foodgrains in Ranchi, voicing support for corgodowns and leave those to rupt people, which reveals their rot, while tribal children lost true character," he said. Modi lives due to hunger... Now, also blamed Congress for the whatever the royal family "backwardness" of tribal dissays, no force on earth can tricts, alleging that food grains stop free ration delivery to used to rot in godowns during the poor; this is Modi's guarthe UPA regime, while tribal antee," Modi asserted.