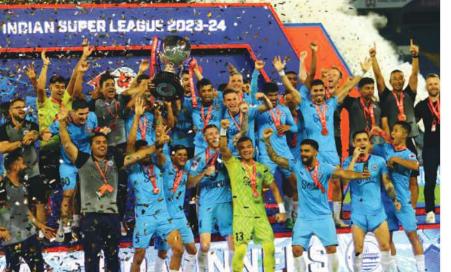

# আইএসএল ফাইনালে হার মোহনবাগানের

নিজস্ব প্রতিনিধি: ত্রিমুকুট জয়ের স্বপ্ন অধরাই থাকল মোহনবাগানের। ২৩ বছর পর যে সুযোগ এসেছিল সবুজ-মেরুনের কাছে, তা তারা কাজে লাগাতে পারল না। ডুরান্ড কাপ, আইএসএল লিগ-শিল্ডেই সম্ভুষ্ট থাকতে হল তাদের। আইএসএলের ফাইনালে বদলা নিল মন্বই সিটি এফসি। মোহনবাগান হারল ১-২ ব্যবধানে। প্রথমার্ধে জেসন কামিংসের গোলে এগিয়ে গিয়েছিল মোহনবাগান। দ্বিতীয়ার্ধে মন্বইয়ের হয়ে সমতা ফেরান হর্হে পেরেরা দিয়াস। দ্বিতীয় গোল করেন বিপিন সিংহ। সংযুক্তি সময়ে তৃতীয় গোল ইয়াকুব ভোজটাসের। এই নিয়ে দু'বার মোহনবাগানের বিরুদ্ধে ফাইনালে গোল করলেন বিপিন। ২০২১ সালেও গোল করেছিলেন তিনি।

<u> এ</u>কদিন

হারলেও এই মাচে মোহনবাগানের অভিযোগ করার কিছই নেই। অতি বড মোহনবাগান সমর্থকও এটা বিশ্বাস করবেন, এ দিন যোগ্য দল হিসাবে জিতেছে মুম্বই। দুই অর্ধেই তাদের দাপট ছিল। ম্যাচের বেশির ভাগ সময়ে বল নিয়ন্ত্রণ করেছে তারাই। নিখুঁত পরিকল্পনামাফিক ফুটবল খেলেছে। এক দিকে যেমন একের পর এক

আইপিএলে ব্যাটসম্যানদের তাণ্ডবে

বোলাররা দিশাহারা হয়ে পড়লেও

ব্যতিক্রম যশপ্রীত বমুরা। মুম্বাই

ইন্ডিয়ানসের এই ভারতীয় ফাস্ট

আক্রমণ শাণিয়েছে শুভাশিস বসর দিক থেকে, তেমনই অকেজো করে দেওয়া হয়েছে জনি কাউকোকে। খে লতে পারেননি দিমিত্রি পেত্রাতোস বা লিস্টন কোলাসোরাও। লিগ-শিল্ডের ম্যাচে যে খেলা মোহনবাগান খেলেছিল, তার ছিটেফোঁটাও দেখা গেল না এ দিন। মম্বইয়ের কোচ পিটার ক্রাতকি