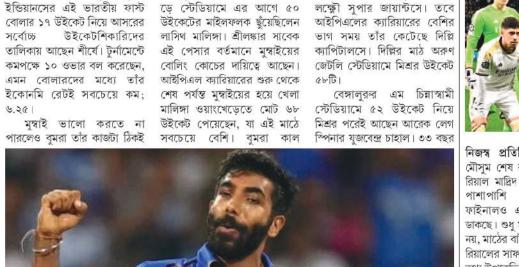

আইপিএলে ব্যাটসম্যানদের তাণ্ডবে

বোলাররা দিশাহারা হয়ে পড়লেও

ব্যতিক্রম যশপ্রীত বমুরা। মুম্বাই

ইন্ডিয়ানসের এই ভারতীয় ফাস্ট

আক্রমণ শাণিয়েছে শুভাশিস বসর দিক থেকে, তেমনই অকেজো করে দেওয়া হয়েছে জনি কাউকোকে। খে লতে পারেননি দিমিত্রি পেত্রাতোস বা লিস্টন কোলাসোরাও। লিগ-শিল্ডের ম্যাচে যে খেলা মোহনবাগান খেলেছিল, তার ছিটেফোঁটাও দেখা গেল না এ দিন। মম্বইয়ের কোচ পিটার ক্রাতকি

নিজস্ব প্রতিনিধি: এবারের আর নিজের তৃতীয় ওভারের শেষ বেশি উইকেট নেওয়ার তালিকায়

ড়েতে ৫০ উইকেট পুরণ করেন।

মুম্বাইয়ের ঘরের মাঠ ওয়াংখে

ডে স্টেডিয়ামে এর আগে ৫০

ওয়াংখেড়েতে বুমরার

বলে স্টার্ককে বোল্ড করে ওয়াংখে নারিন, মালিঙ্গার পর আছেন অমিত