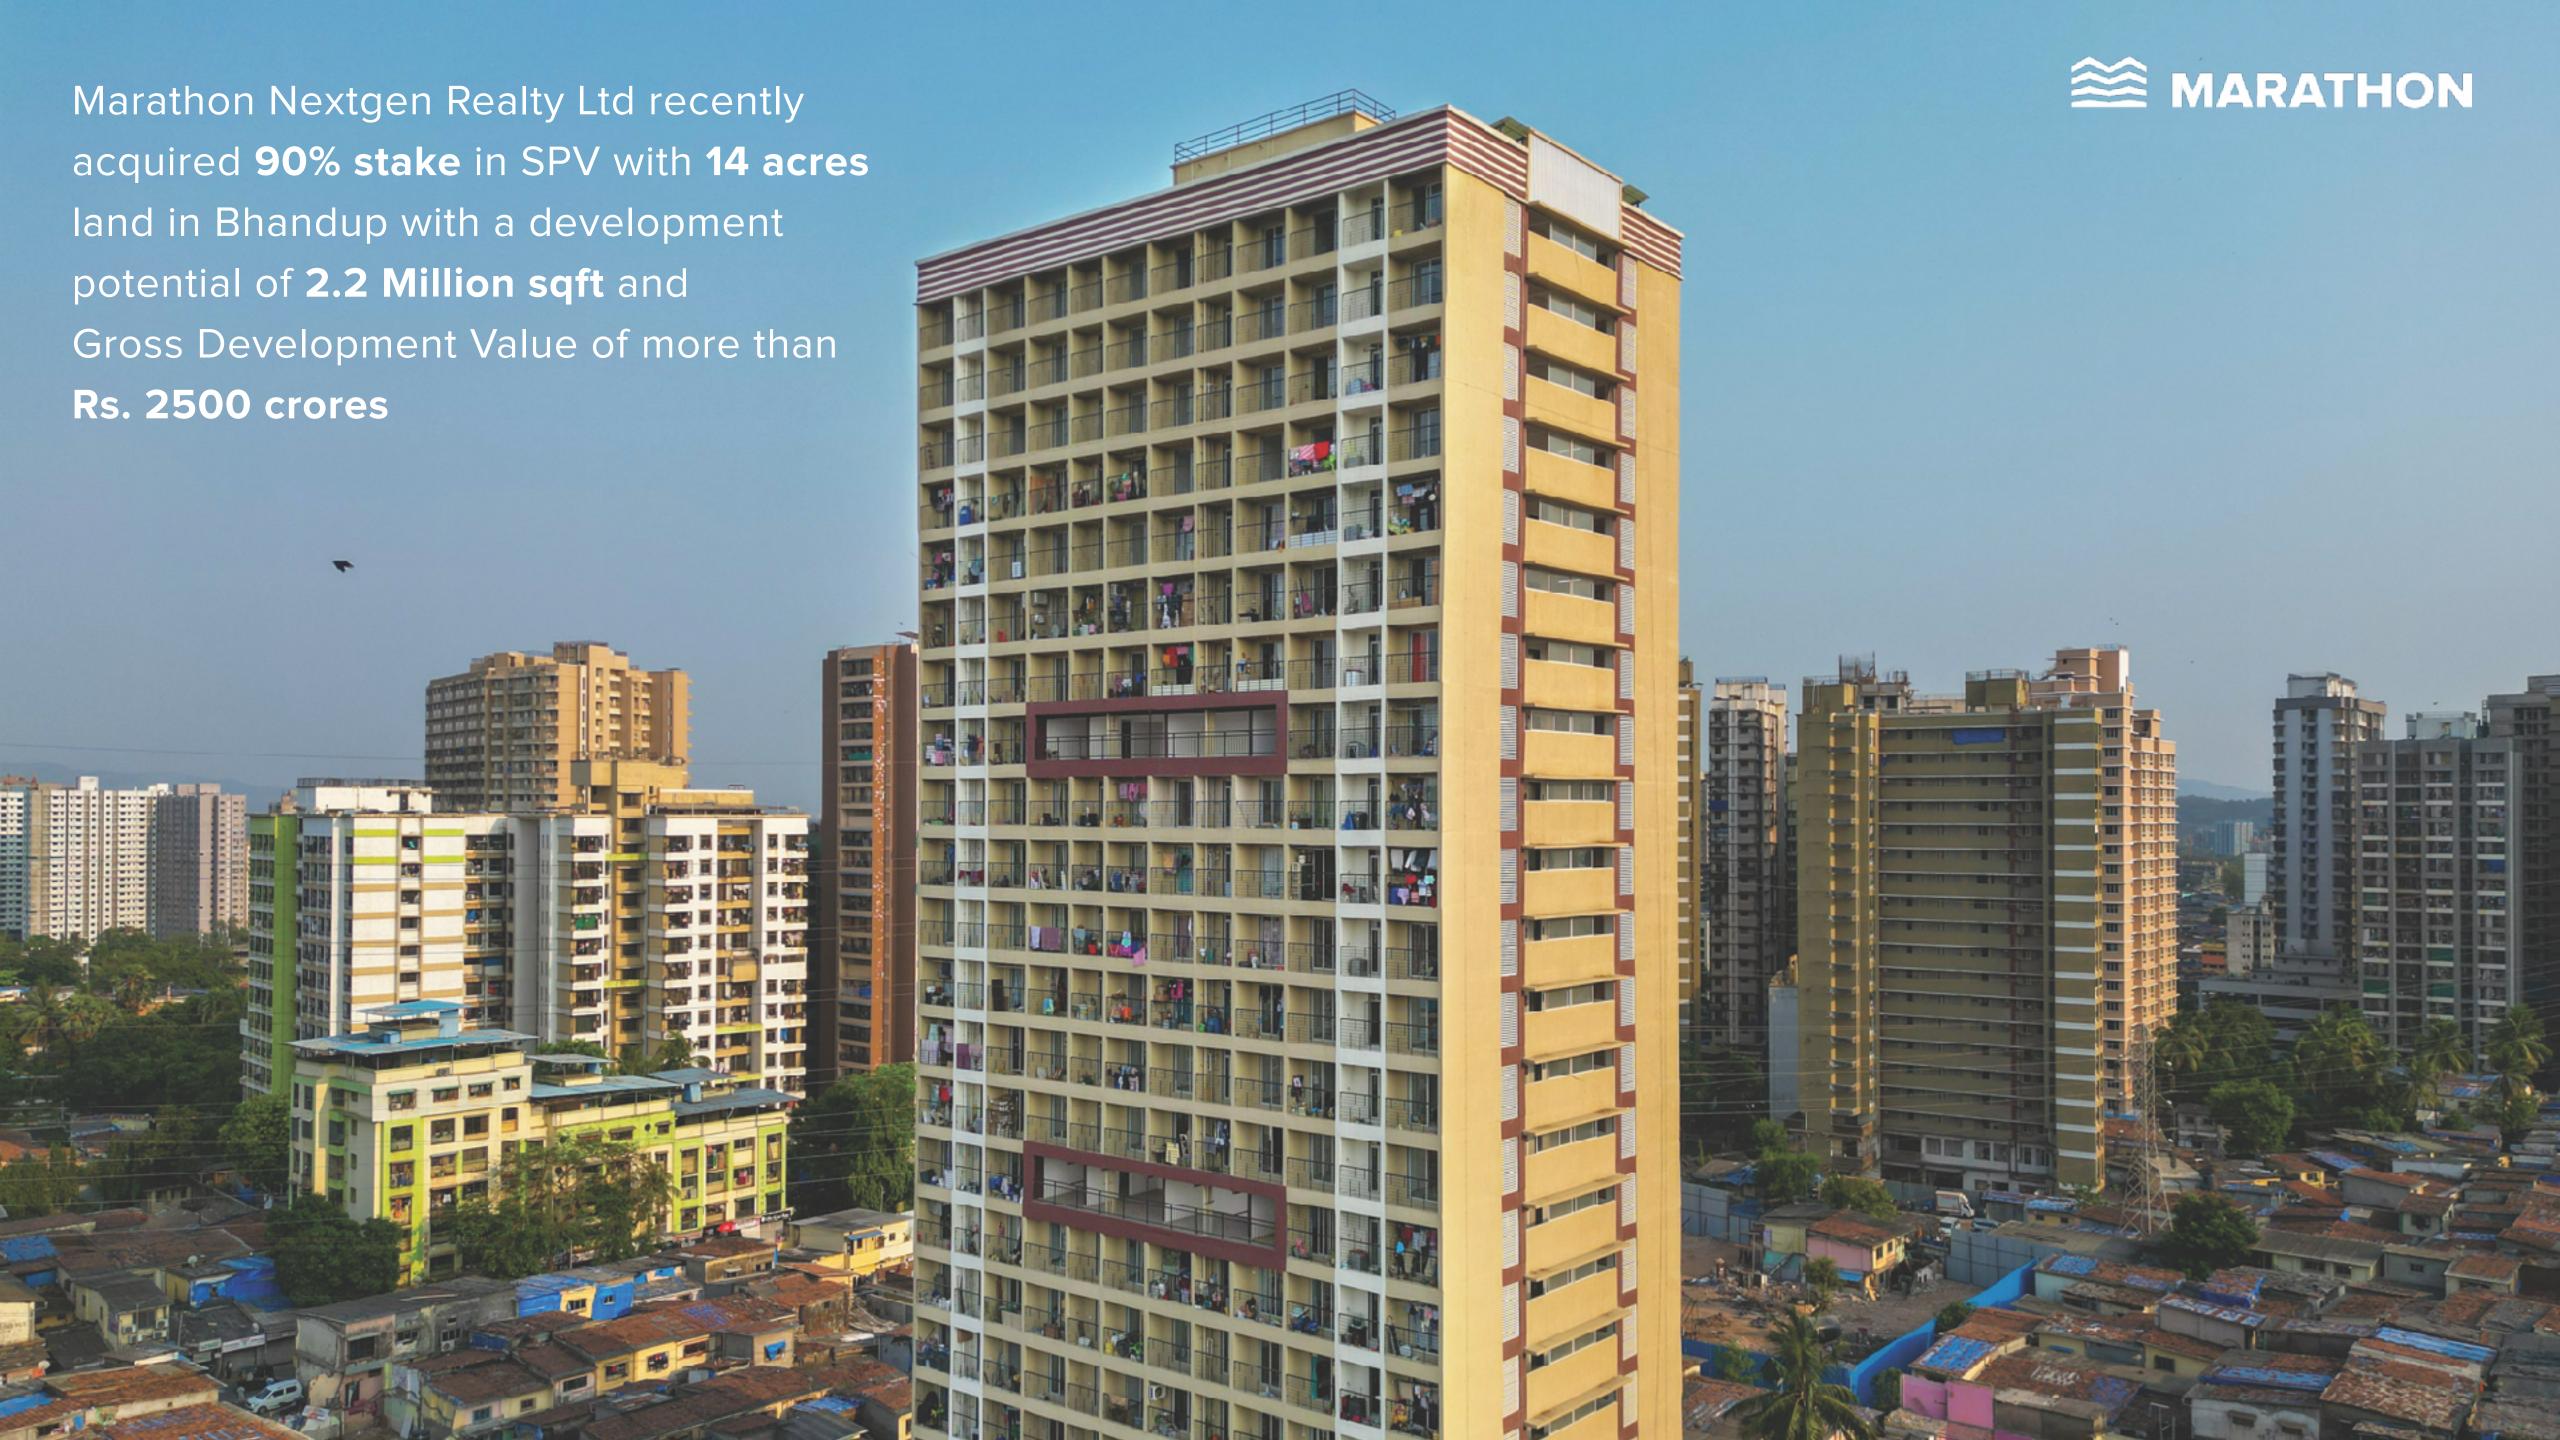

### MARATHON NEXTGEN REALTY LTD

## KEY HIGHLIGHTS

14 ACRES

OF LAND

6000 HOMES

PLANNED

2500 CR
GROSS DEVELOPMENT VALUE

2.2 MILLION SQFT

SALE AREA

#### **TARGET**

Plan to launch 14 Acres in 7 years with an average revenue of 250-300 Cr./ Yr totalling to 2500 Cr.