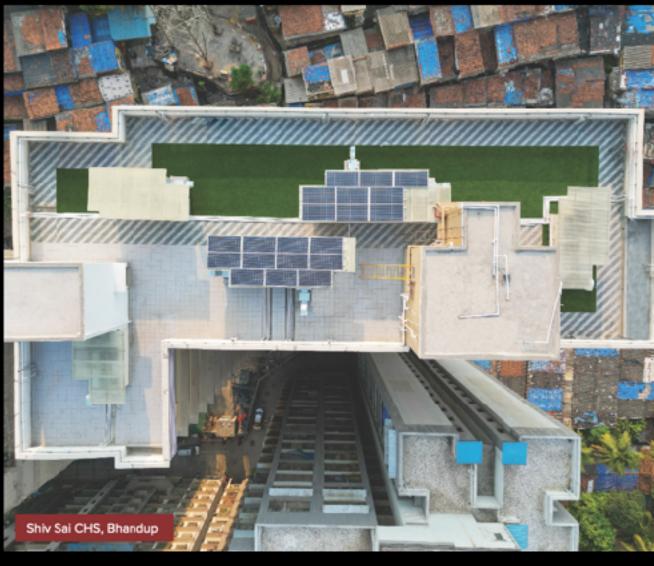

#### PROOF OF CONCEPT DELIVERED

Marathon Group has gained extensive experience in the Slum Rehabilitation space

Total **8** rehab projects under development of which **5** Slum buildings ready

28000 sqm - 7 Acres of land developed

**800** Slums families rehabilitated