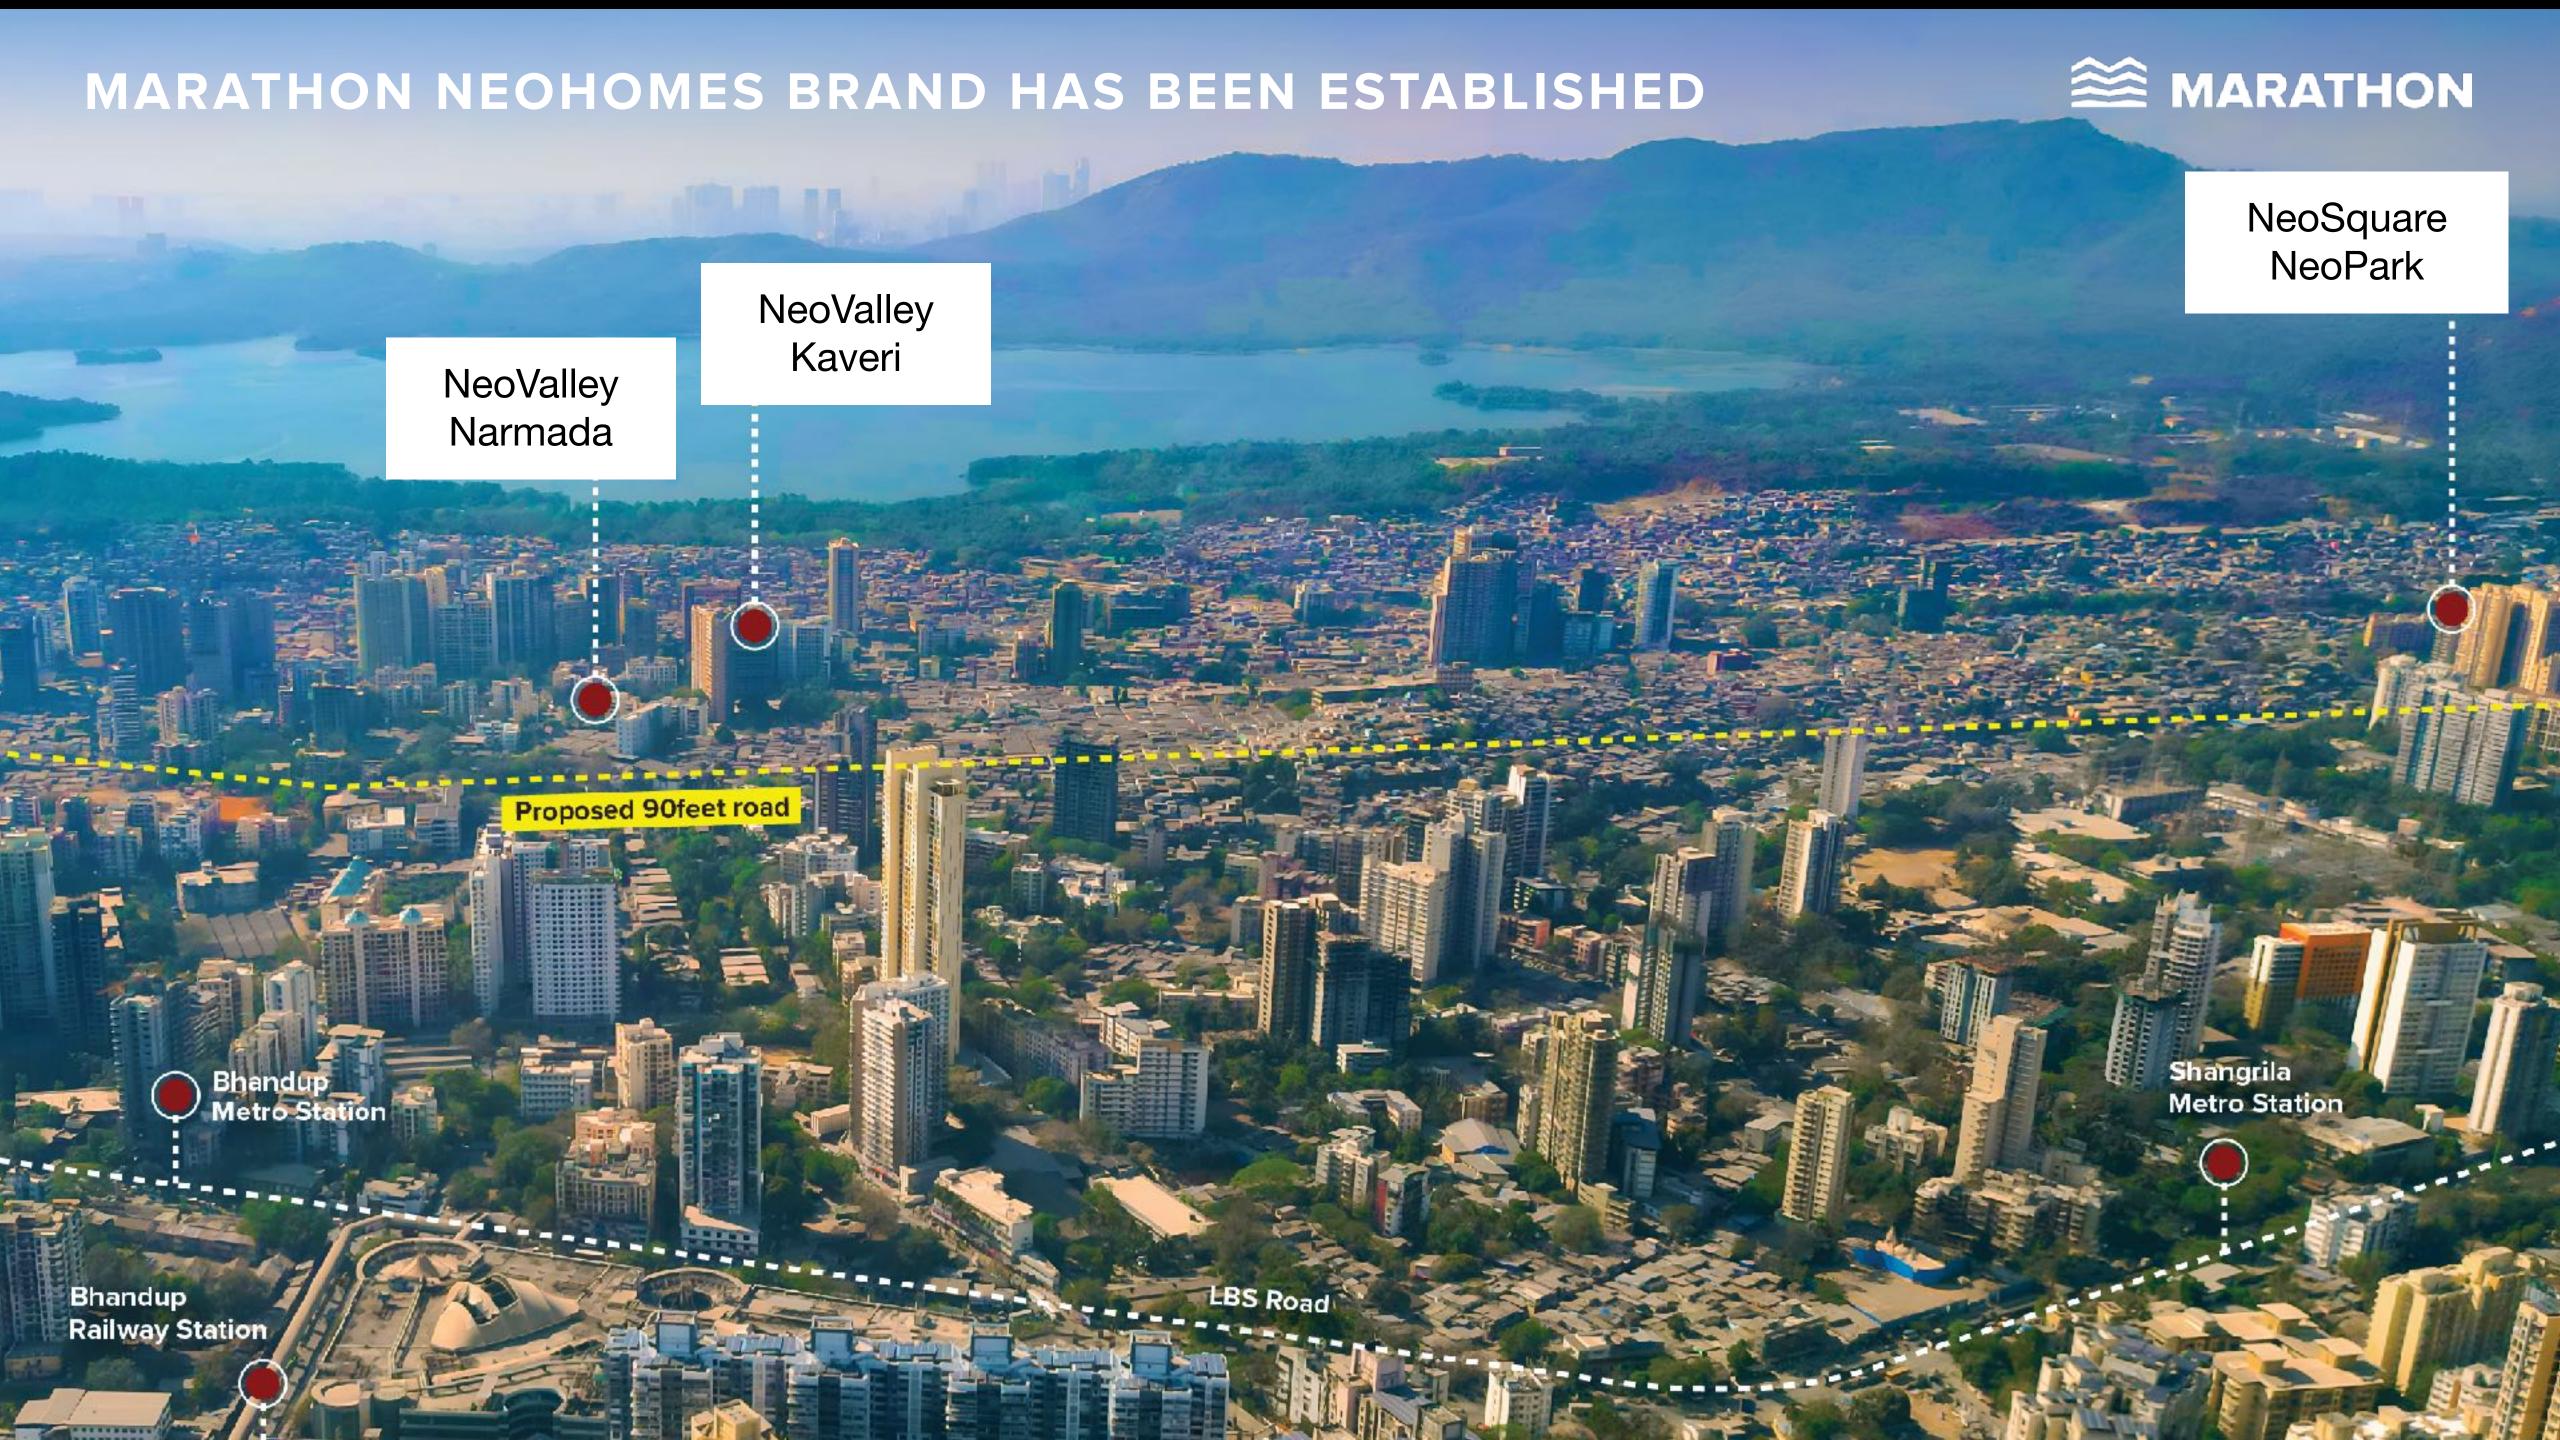

# BHANDUP AN EXCITING OPPORTUNITY

SUPERB LOCATION WITH INCREDIBLE POTENTIAL

MARATHON NEOHOMES BRAND HAS BEEN ESTABLISHED

PROOF OF CONCEPT DELIVERED

# SUPERB LOCATION WITH INCREDIBLE POTENTIAL

10 mins from Bhandup station

5 mins from LBS Marg

5 mins from upcoming metro station

#### MARATHON NEOHOMES BRAND HAS BEEN ESTABLISHED

NeoHills

NeoPark

NeoSquare