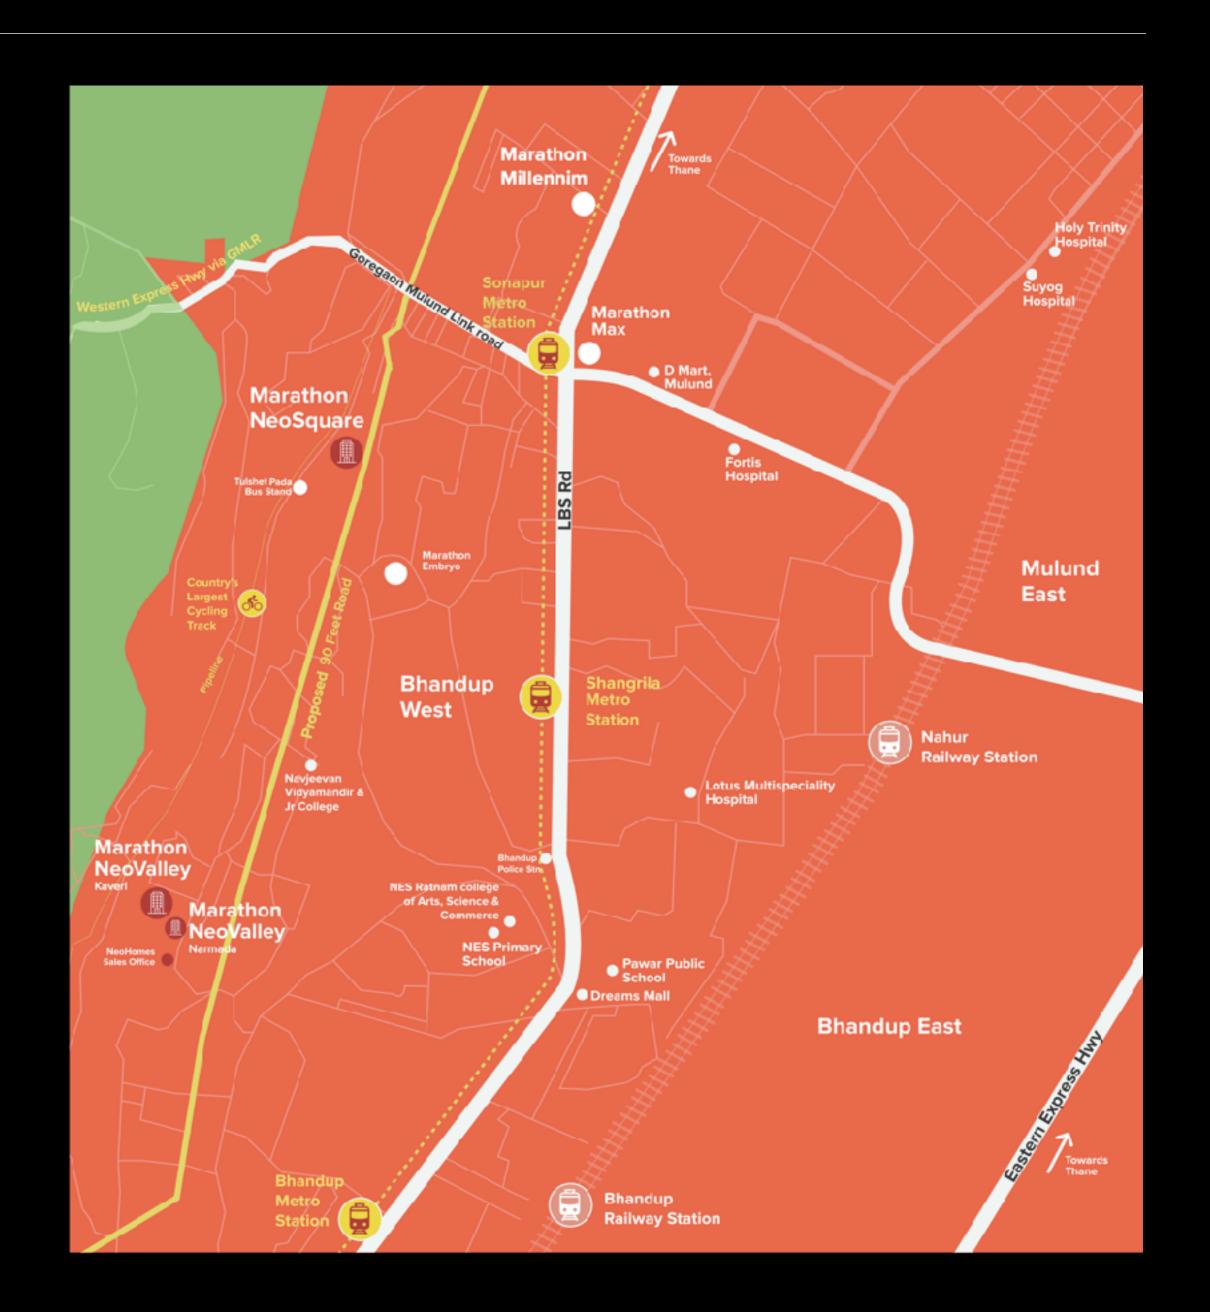

# SUPERB LOCATION WITH INCREDIBLE POTENTIAL

10 mins from Bhandup station

5 mins from LBS Marg

5 mins from upcoming metro station