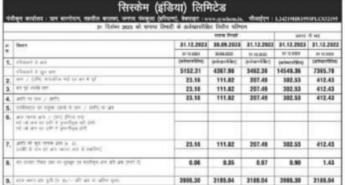

# SYSCHEM (INDIA) LIMITED Takoli Katha, (Bett. Peachkele (Revyana) | wabalfa : www.eyecha

|     |                                                                                                         |             | DUNTER ENDE | u .         | MING MOR    | THE EMDED   |
|-----|---------------------------------------------------------------------------------------------------------|-------------|-------------|-------------|-------------|-------------|
| L   |                                                                                                         | \$1.12,2023 | 30.09.2023  | 31,12,2022  | 31.12.2623  | 21.12.2022  |
| No. | PARTICULARS                                                                                             | (Enaudited) | (Draudited) | (ShouldHed) | (Semedited) | (Unaudited) |
| 1.  | Income free Operations                                                                                  | 0.000       | Same of     | 1           | Congress of |             |
|     | Total Income from Operations                                                                            | 5152.31     | 4367,96     | 3492.38     | 14549.38    | 7385.78     |
| 2.  | Profit/(Loss) before exceptional Items and Tax                                                          | 23,18       | 111.62      | 287,49      | 102.53      | 412.43      |
| 3.  | Profit before tax                                                                                       | 23.18       | 111.82      | 287,48      | 102.53      | 412.43      |
| 4   | Profit/(Loss) for the period                                                                            | 23.18       | 111.82      | 287.49      | 202.53      | 412.43      |
| 5.  | Share of Profit (Loss) of associates and joint ventures                                                 | 1200        |             | -1111       | 7777777     |             |
| 6.  | Other Comprehensive income (Expense) (set of tax)                                                       |             |             |             |             |             |
|     | froms that will not be reclassified to Profit & Loss<br>from that will be reclassified to Profit & Loss |             |             |             |             |             |
| 7.  | Total Congrehensive Income for the period (4+4)                                                         | 23,18       | 111.82      | 297,49      | 302.53      | 412,43      |
|     | (Comprising Profit & Other Comprehensive become for the period)                                         |             |             |             |             |             |
| 4.  | Basic and Stluted Earning Per Share on Not Profit after Tax                                             | 0.06        | 0.35        | 0.67        | 0.90        | 1.41        |
|     | (in Rapent)                                                                                             |             |             |             |             | 10.00       |
| 8   | Paid up Equity Share Copital (Page value 8s.10)- per share)                                             | 2004.30     | 3109.04     | 3189.04     | 3996.30     | 2199.04     |