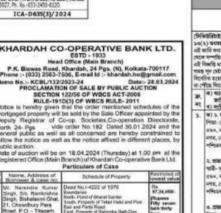

|

অঙ্ক কঠিন হল বাগানের মোহনবাশান শিবিরে বুকিন্দ্রার মরণ, আন্তনিও ভাবাসের অনুত্রা। রংগর দু ম্যাড়ে তিনি রিলার্ড বেজে সেতে পারেননি। রাবা গিয়েছিল,

বসতে পারেননি। ভাষা গিয়েছিল, সোমধার থেকে তিনি ডিমের খ্যান্টিসে

ম্যাচেও থাকবন। কিন্তু তাঁর ফের স্কর

আসায় সোমবারত হোটেল ছাত্রে

পাবেননি। মঙ্গগার বেঙ্গালুরু ম্যাচের রি-রেস মিটে পর্বচর্টী মানুরোল

সঙ্গে বেঙ্গালুরু না মাওয়ারই সম্ভাবনা।

ধাকবেন।

এমিল বেঙ্গালুর

মানুয়েল ম টিমের

33

যাওয়ায় নিগ-শিশ্ব গটা কঠিন হল মোহনবাগান राजकाशारकेता । দঁর। মুম্বইয়ের ২১ পয়েন্ট। দিশ টেনলে ষ্টকৈ সরিয়ে এক নম্বর হতে গেল MC8 50 নিাল গরের মাঠে মুখইকেও হারাজে (976 5) 10109 হিতে পারবে মোহনবাগান



CA-D635(3)/2024



(Ruppers Filly sever lable thirty four four four humdreal f

tti Francia Lerrica Linitat अप्रैकिति कार्यनामनिव्यान मार्कितमा निधितकेक मिति प्रियोगिय द्वीप प्रीनः होम, वा म, मंद्रक्र द्वार साल्ल, याज्यक-करवल

10 11 12

14

6

5 3 1 5