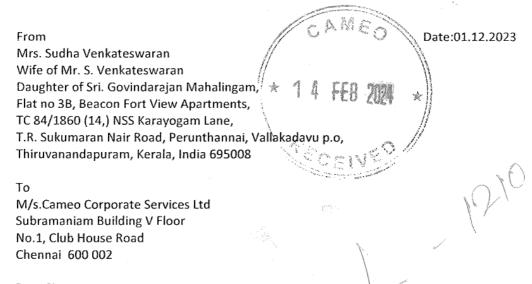

## Requesting for procedure to obtain duplicate certificate

Dear Sir,

Sub: Requesting for procedure to apply for duplicate certificate and transmission of shares – Reg

Ref: M/s.Bannari Amman Sugars Limited Folio No.00016770

This is to inform you that I, Sudha Venkateswaran, legal heir of Smt.G.Rajalakshmi the shares of the above referred company under M/s.Bannari Amman Sugars Limited the said folio number is 00016770 misplaced/lost.

I request you to kindly provide me necessary procedure to apply for duplicate certificate & transmission of shares.

Thanking you,

Yours faithfully,

Leolha.V.

Signature of legal heir