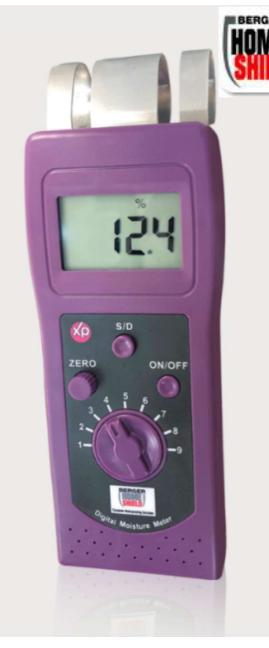

#### Innovation in Services as well

| isture Meter<br>Reading | Solution                                                           |
|-------------------------|--------------------------------------------------------------------|
| 0-5                     | Regular Paintin                                                    |
| 6 - 10                  | Waterproof Putty<br>O-Prime                                        |
| 11 - 25                 | WALL SHIELD .<br>Waterproof Putty<br>O-Prime                       |
| 26 - 30                 | DAMPSTOP +<br>Waterproof Putty + 9<br>O-Prime                      |
| More than 30            | INJECTION SEALER  WALL SHIELD 2K +  Waterproof Putty + Se  O-Prime |

# Homeshield™ Range of crafted solutions

- □ Seepage, leakage and damp walls all lead to a substrate conducive for pathogens to grow and multiply
- ☐Till now, no scientific assessment was made before offering treatment.
- □ But now, Scientific

  Detection & Customized

  Solutions