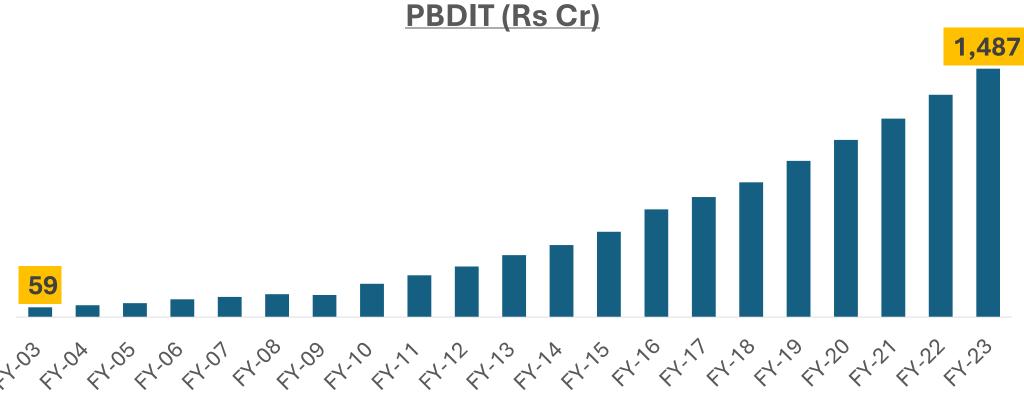

## Racing Profits | 20-Yr PBDIT

From strength to strength

Note: Value in Rs Cr

**20Yr CAGR 17.5%** 