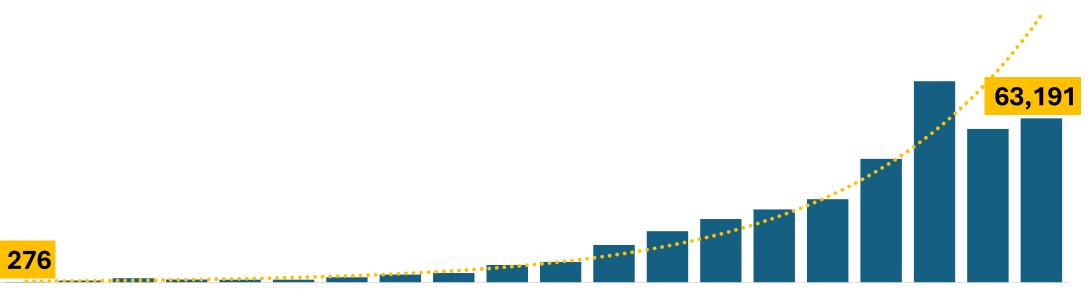

## Racing Revenue | 20-Yr Consolidated Sales

From strength to strength

Consolidated Net Sales (Rs Cr)

**Note:** FY16 Sales corrected for INDAS

5Yr CAGR 15.4%; 20Yr CAGR 15.2%