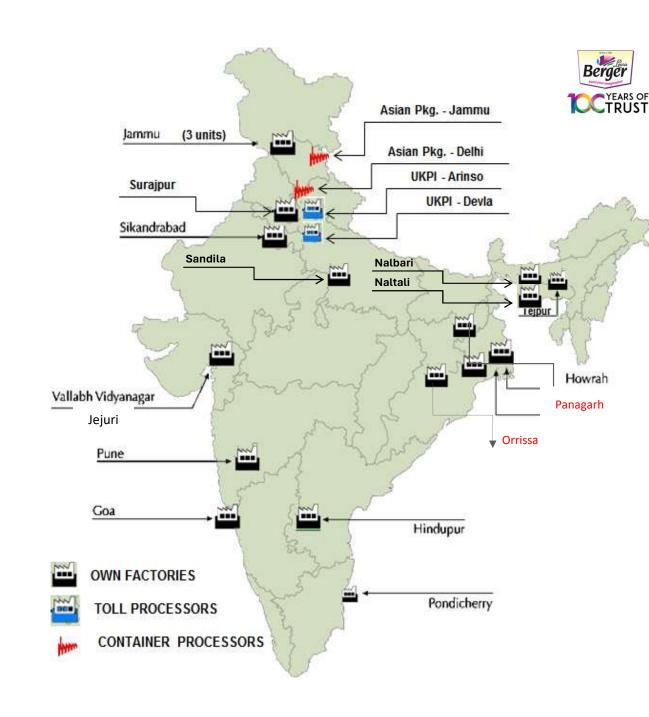

#### **Production Facilities**

- Consented Manufacturing Capacity
  - 1.3 Million MT/annum
- Brownfield Expansion planned
  - Hindupur
  - VVN
  - Pondicherry
- Greenfield Projects
  - Panagarh 2025
  - Orissa 2026