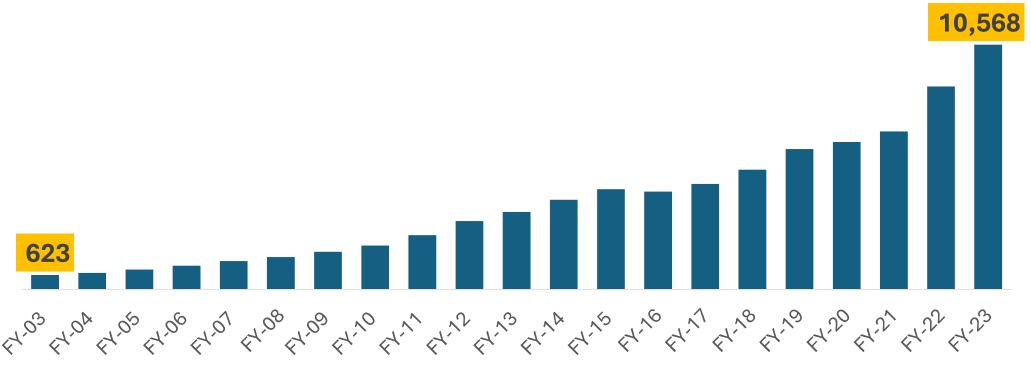

## Racing Revenue | 20-Yr Consolidated Sales

From strength to strength

Consolidated Net Sales (Rs Cr)

**Note:** FY16 Sales corrected for INDAS

5Yr CAGR 15.4%; 20Yr CAGR 15.2%