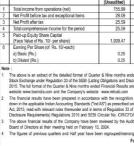

# **HIPOLIN LIMITED**

| Tel | CORP.OFF: 208 Sarthik II, Opp. Rajpath Clu<br>:079-26447730; E-mail :- hipolin@hipolin.com,<br>EXTRACTS OF STATEMENT OF CONSOLID | ub, S.G Highwa<br>cshipolin94@g | mail.com;                   | , Gujarat – 38<br>Website: www    | hipolin.com              |
|-----|----------------------------------------------------------------------------------------------------------------------------------|---------------------------------|-----------------------------|-----------------------------------|--------------------------|
|     | THE QUARTER ENDE                                                                                                                 |                                 |                             |                                   | Amounts in La            |
| SR  | Particulars                                                                                                                      | Quarter ended<br>31.12.2023     | Quarter ended<br>30.09.2023 | Nine Month<br>ended<br>31.12.2023 | Year ended<br>31.03.2023 |
|     |                                                                                                                                  | (Unaudited)                     | (Unaudited)                 | (Unaudited)                       | (Audited)                |
| 1   | Total income from operations (net)                                                                                               | 536.22                          | 409.56                      | 1388.17                           | 1555.58                  |
| 2   | Net Profit / (Loss) for the period (before tax, exceptional<br>and/or extraordinary items)                                       | 0.80                            | -34.95                      | -72.17                            | -93.08                   |
| 3   | Net Profit / (Loss) for the period before tax (after exceptional<br>and/or extraordinary items)                                  | 0.80                            | -34.95                      | -72.17                            | 762.73                   |
| 4   | Net Profit / (Loss) for the period after tax (after exceptional<br>and/or extraordinary items)                                   | 0.80                            | -34.95                      | -72.17                            | 762.73                   |
| 5   | Total Comprehensive Income (Comprising profit/ (loss) after<br>tax and Other Comprehensive Income after tax)                     | 1.05                            | -34.30                      | -72.12                            | 762.41                   |
| 6   | Reserve (excluding revaluation Reserve) as shown in the<br>Audited balance sheet of the previous year                            | -+A20                           |                             |                                   | 917.81                   |
| 7   | Equity Share Capital                                                                                                             | 313.13                          | 313.13                      | 313.13                            | 313.13                   |
| 8   | Earnings Per Share (of Rs. 10/-each) (not annualised)                                                                            |                                 | 100                         | -                                 | 14 C                     |
|     | a. Basic:                                                                                                                        | 0.03                            | -1.12                       | -2.30                             | 24.36                    |
|     | b. Diluted:                                                                                                                      | 0.03                            | -1.12                       | -2.30                             | 24.36                    |