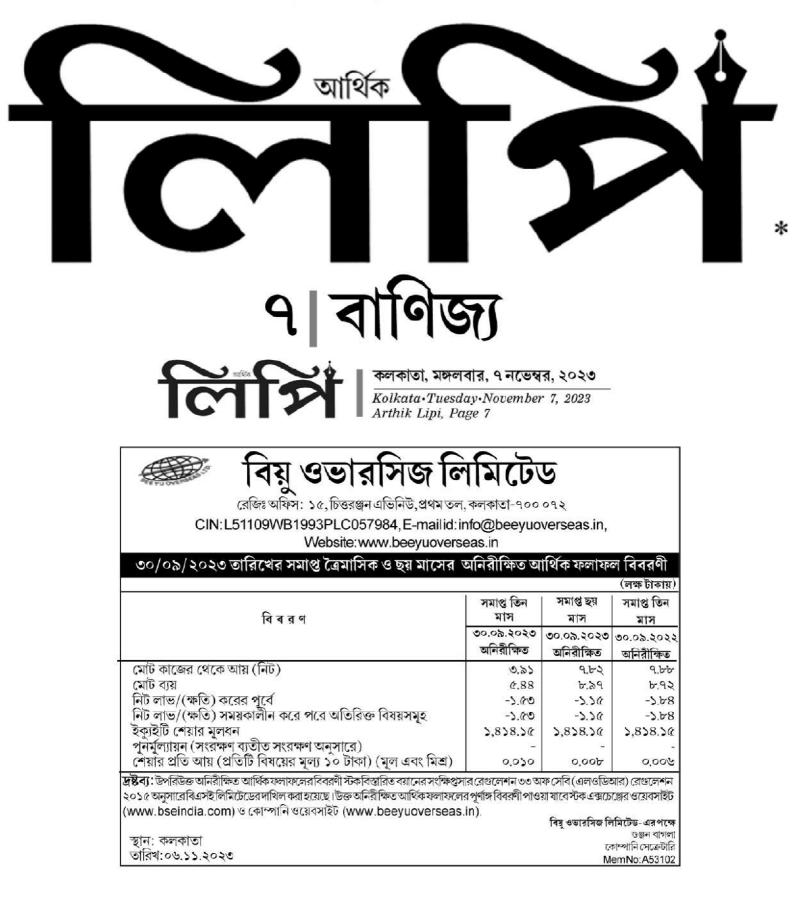

## Sub: Newspaper Advertisement for Unaudited Standalone Financial Results for the Quarter and half year ended 30<sup>th</sup> September, 2023.

In terms of Regulations 47 of SEBI (LODR) Regulations, 2015 the company has published the Unaudited Financial Results for the quarter and half year ended 30<sup>th</sup> September, 2023 in 'The Echo of India (English) edition and in Arthik Lipi (Bengali) edition dated Tuesday, 7<sup>th</sup> November, 2023.