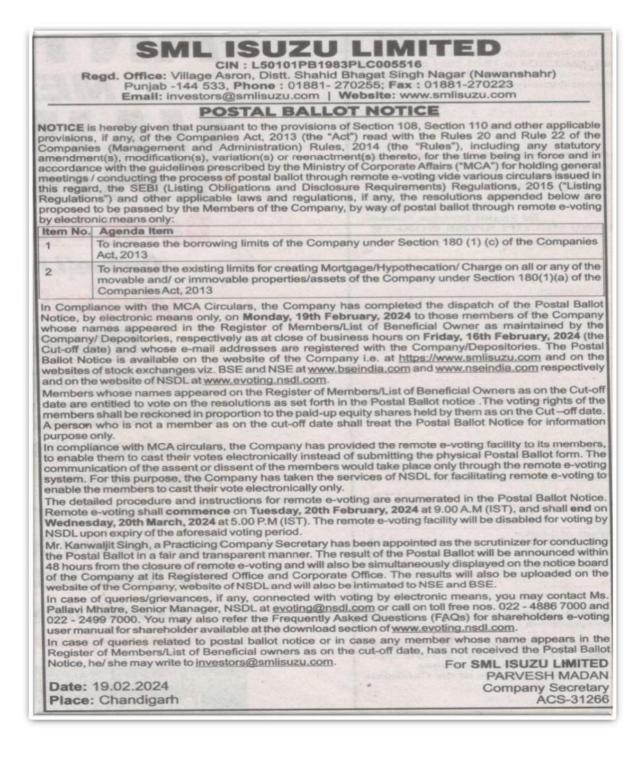

#### Subject: Newspaper Advertisement – Notice of Postal Ballot

Further to our communication dated 19<sup>th</sup> February, 2024 (vide letter SML/SEC/2023-24-110) with regard to Notice of Postal Ballot of the Company and in compliance with Regulations 30 and 47 of the SEBI (Listing Obligations and Disclosure Requirements) Regulations, 2015, please find enclosed copies of the newspaper advertisements published today i.e. **Tuesday, 20<sup>th</sup> February, 2024** confirming the dispatch of notice of Postal Ballot to the Members of SML Isuzu Limited through electronic mode and providing other information, pursuant to the provisions of Section 108 and Section 110 of the Companies Act, 2013 and the rules made thereunder.

The Notice has been published in the following newspapers:

- 1. Financial Express (in English Language)
- 2. The Indian Express (in English Language)
- 3. Punjabi Tribune (in Punjabi Language)

The above information is also available on the website of the Company <u>https://www.smlisuzu.com</u>