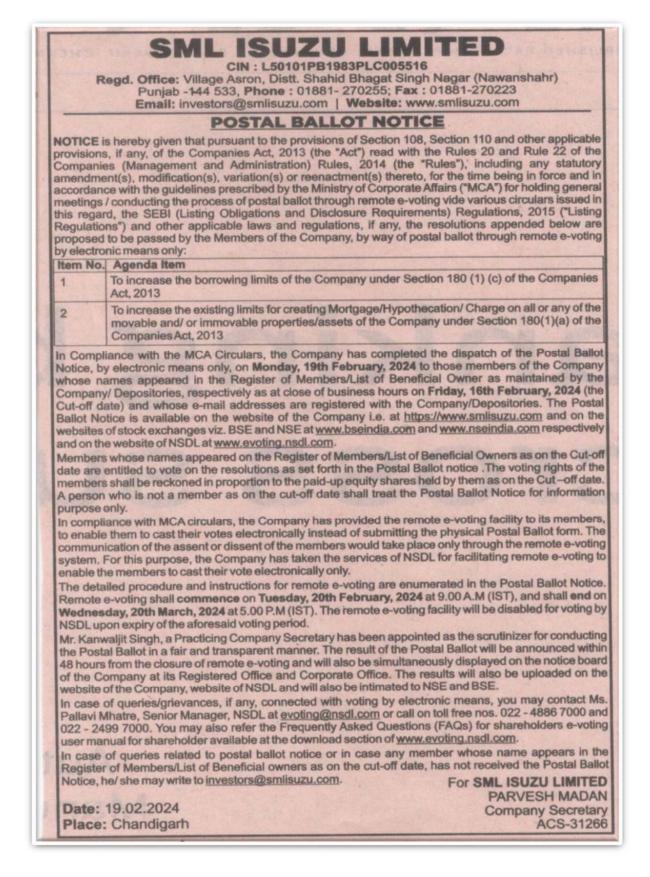

#### Subject: Newspaper Advertisement – Notice of Postal Ballot

Further to our communication dated 19<sup>th</sup> February, 2024 (vide letter SML/SEC/2023-24-110) with regard to Notice of Postal Ballot of the Company and in compliance with Regulations 30 and 47 of the SEBI (Listing Obligations and Disclosure Requirements) Regulations, 2015, please find enclosed copies of the newspaper advertisements published today i.e. **Tuesday, 20<sup>th</sup> February, 2024** confirming the dispatch of notice of Postal Ballot to the Members of SML Isuzu Limited through electronic mode and providing other information, pursuant to the provisions of Section 108 and Section 110 of the Companies Act, 2013 and the rules made thereunder.

The Notice has been published in the following newspapers:

- 1. Financial Express (in English Language)
- 2. The Indian Express (in English Language)
- 3. Punjabi Tribune (in Punjabi Language)

The above information is also available on the website of the Company <u>https://www.smlisuzu.com</u>