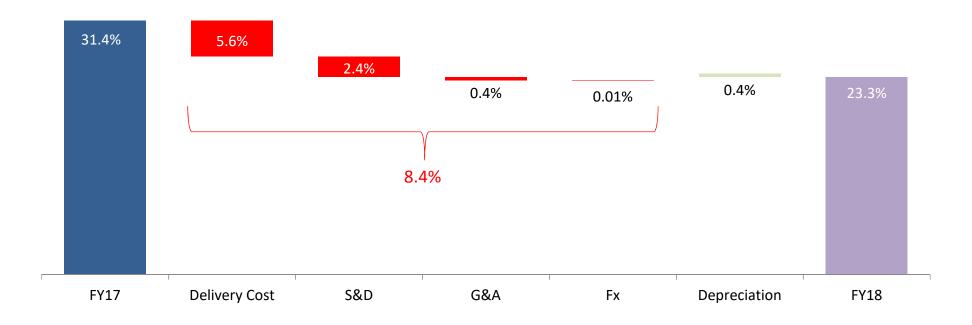

| 1,752.6  | 12.8%    | 1,648.0  | 12.4%    |
| Selling and Distribution                          | 2,051.3  | 15.0%    | 1,717.4  | 12.9%    |
| Depreciation and Amortization                     | 482.4    | 3.5%     | 518.0    | 3.9%     |
| Total Operating Cost                              | 10,465.9 | 76.7%    | 9,130.1  | 68.6%    |
| Operating Profit                                  | 3,184.7  | 23.3%    | 4,170.2  | 31.4%    |
| INR/USD (Avg)                                     | 64.47    |          | 67.05    |          |
| INR/EUR (Avg)                                     | 75.46    |          | 73.57    |          |
| INR/GBP (Avg)                                     | 85.53    |          | 87.64    |          |



## **OPM Bridging Analysis: Y-o-Y FY18 vs. FY17**



- Delivery Cost: Increase in Onshore delivery due to addition of TwoFour and Onshore delivery centre
- S&D: Increase in senior management hires and higher travel cost
- G&A: Increase in Professional fees due to one off consulting fee, rent escalation and bad debts

#### Note:

- Bridging analysis in constant currency; impact of currency movement for revenue shown under Exc. rate
- S&D Exp. includes employee cost of onsite business development team

## **Balance Sheet & Other Updates**



- Total Cash and Cash equivalents of INR 6,002 mm vs INR 7,815 mm for FY'18 Q3;
  - Equivalent to INR 157.3 per share vs INR 197.3 for FY'18 Q3
  - Net operating cash flow in FY'18 is INR 2,982.7 mm vs INR 3,124.3 mm in FY17
  - Capex during FY'18 Q4 is INR 65.5 mm vs INR 54.3 mm in FY'18 Q3
- EPS

Q4 Ba