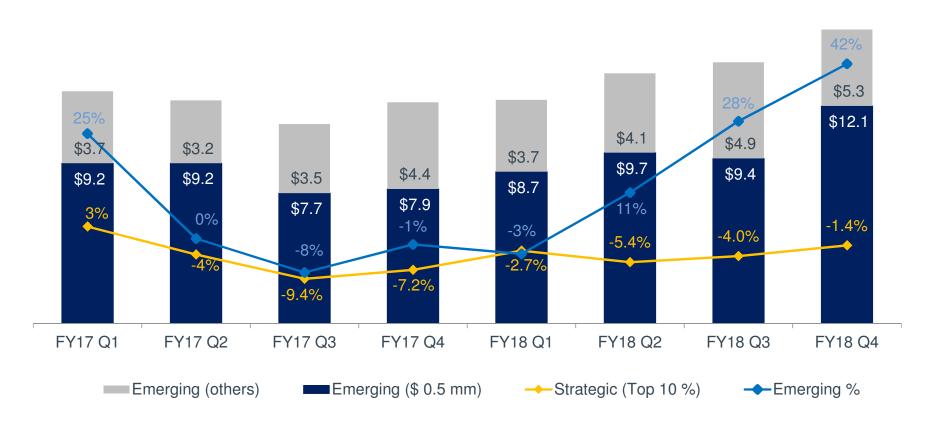

revenue     | 23%      | 19%      | 18%      | 15%      | 14%      | 13%      | 14%      | 13%      |
| Staff Utilization (Delivery) |                     | 72.4%    | 72.9%    | 73.8%    | 76.8%    | 76.0%    | 78.5%    | 69.4%    | 68.7%    |
| Client Contribution*         | US\$ 500k+ Clients  | 17       | 16       | 14       | 14       | 14       | 15       | 18       | 18       |
| (based on 12 month accrued   | US\$ 1mm+ Clients   | 17       | 16       | 17       | 17       | 18       | 18       | 17       | 18       |
| revenue)                     | US\$ 5mm+ Clients   | 6        | 6        | 6        | 6        | 6        | 6        | 7        | 7        |

<sup>\*</sup>Other smaller currencies, geographies and client contribution not shown

## **Revenue Mix Trends – Consol**





- Strategic (Top 10) clients Y-o-Y drop of -1.6% in both USD & CC
- Emerging client Y-o-Y growth in USD by 41.9% and 34% in CC

## **Human Resources Update**





### **Offshore Attrition**



This presentation contains forward-looking statements, inter-alia, to enable investors to comprehend company's prospects and take informed investment decisions. This report and other statements - written and oral - that we periodically make, contain forward-looking statements that set out anticipated results based on the management's plans and assumptions. We have tried wherever possible to identify such statements by using words such as 'anticipate', 'estimate', 'expects', 'projects', 'intends', 'plans', 'believes' and words of similar substance in connection with any discussion of future performa