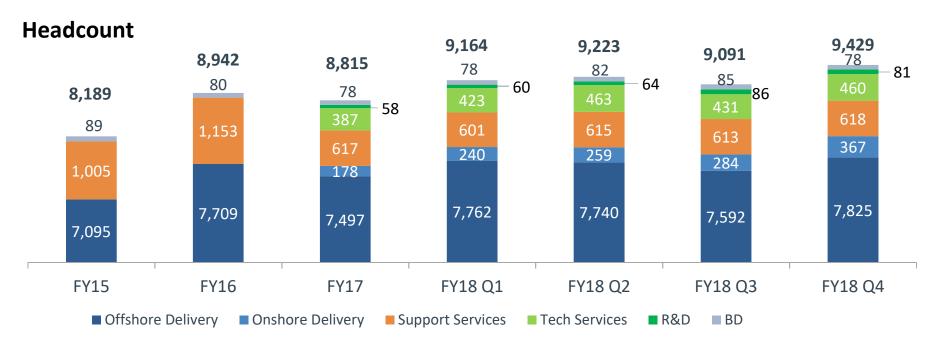

| 72.9%    | 73.8%    | 76.8%    | 76.0%    | 78.5%    | 69.4%    | 68.7%    |
| Client Contribution*         | US\$ 500k+ Clients  | 17       | 16       | 14       | 14       | 14       | 15       | 18       | 18       |
| (based on 12 month accrued   | US\$ 1mm+ Clients   | 17       | 16       | 17       | 17       | 18       | 18       | 17       | 18       |
| revenue)                     | US\$ 5mm+ Clients   | 6        | 6        | 6        | 6        | 6        | 6        | 7        | 7        |

<sup>\*</sup>Other smaller currencies, geographies and client contribution not shown

## **Revenue Mix Trends – Consol**





- Strategic (Top 10) clients Y-o-Y drop of -1.6% in both USD & CC
- Emerging client Y-o-Y growth in USD by 41.9% and 34% in CC

## **Human Resources Update**





### **Offshore Attrition**



This presentation contains forward-looking statements, inter-alia, to enable investors to comprehend company's prospects and take informed investment decisions. This report and other statements - written and oral - that we periodically make, contain forward-looking statements that set out anticipated results based on the management's plans and assumptions. We have tried wherever possible to identify such statements by using words such as 'anticipate', 'estimate', 'expects', 'projects', 'intends', 'plans', 'believes' and words of similar substance in connection with any discussion of future performance. We cannot guarantee that these forward-looking statements will be realised, although we believe we have been prudent in assumptions. The achievement of result