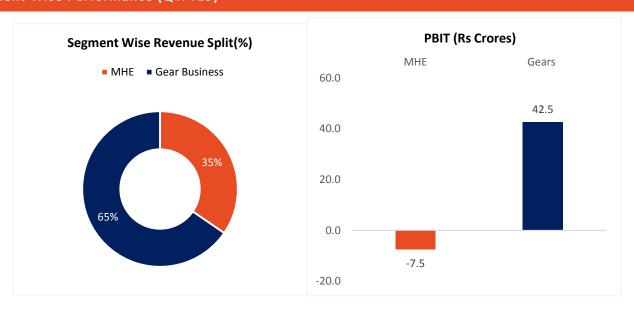

an increase of 834.7%

# **Management Comments**

Commenting on the Company's performance for Q4FY19, **Mr. Prayasvin Patel, CMD said** "We are pleased to report healthy performance in the quarter driven by improved demand and better product mix. Order inflow continues to remain robust across our end segments like steel and cement sector. Owing to our continued focus on strategies to create long-term value for shareholders, we witnessed decline in debt and reduction in customer receivables and trade payables during the year. We continue to streamline existing operations which has led to improvement in EBITDA margins and overall performance. We are positive on the overall demand outlook and remain optimistic on the long-term prospects of the Company."

# Segment Wise Performance (Q4FY19)





## Performance of the Overseas subsidiary

During the quarter, our overseas business under Benzlers and Radicon registered revenue of Rs. 78.50 Crores with EBITDA of Rs. 8.78 Crores.

### **Order Book and Outlook**

During the quarter, we booked orders worth Rs. 150.88 Crores in gear business. This translates to an order backlog of Rs. 716.98 Crores for execution in the near to medium term. In the material handling business, we closed orders worth Rs. 32.73 Crores. The pending order book for MHE business now stands at Rs. 403.41 Crores.

## **About Elecon Engineering Company Limited**

Elecon Engineering Company Ltd (BSE code: 505700, NSE code: ELECON) is one of Asia's largest gear manufacturing Company with vast experience of about six decades and significant business presence in Indi