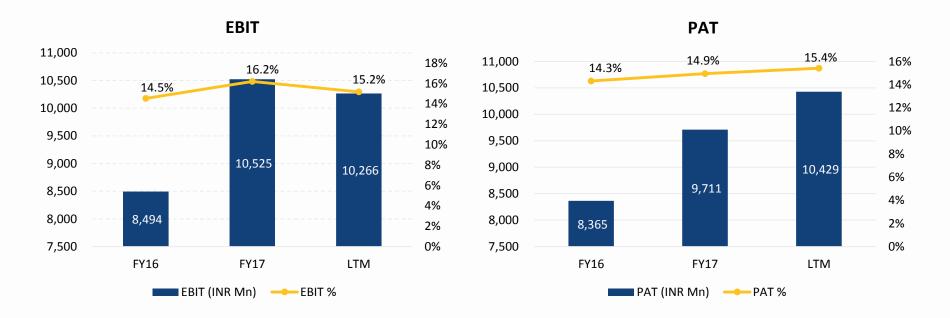

## Highlights – Q2FY18

Revenue Growth of 4.4% Q-o-Q; 3.5% CC

Q2FY18 EBIT at 14.5%, up 10 bps Q-o-Q

Q2FY18 PAT at 15.6%, down 40 bps Q-o-Q

## ...with improved Profitability