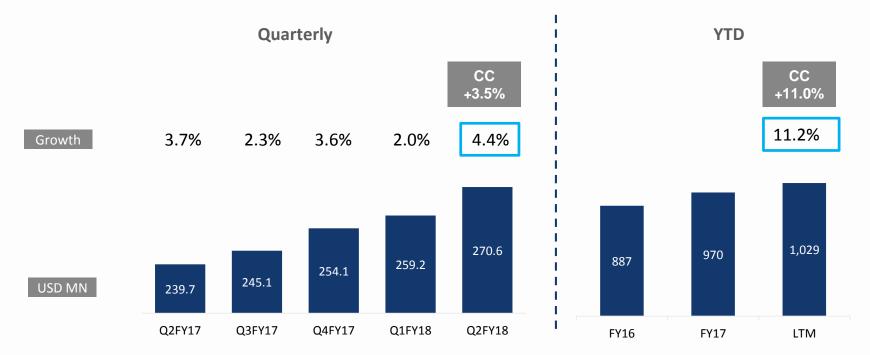

## Highlights – Q2FY18

Revenue Growth of 4.4% Q-o-Q; 3.5% CC

Q2FY18 EBIT at 14.5%, up 10 bps Q-o-Q

Q2FY18 PAT at 15.6%, down 40 bps Q-o-Q

### Robust Revenue Growth...