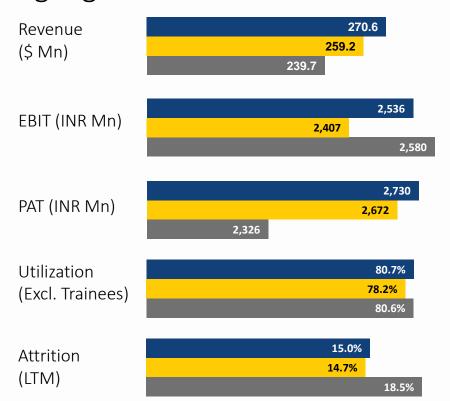

## Highlights – Q2FY18

Revenue Growth of 4.4% Q-o-Q; 3.5% CC

Q2FY18 EBIT at 14.5%, up 10 bps Q-o-Q

Q2FY18 PAT at 15.6%, down 40 bps Q-o-Q

### Robust Revenue Growth...

## ...with improved Profitability