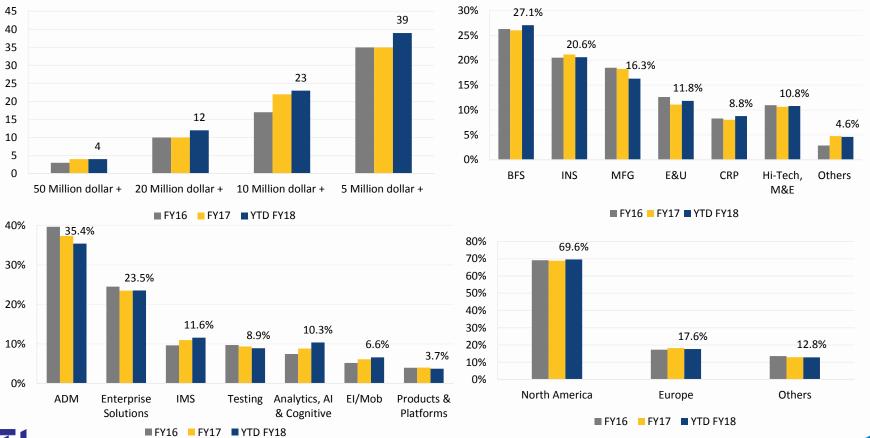

ces
- Automation-led SAP Application Management Services for a European CPG player across the globe
- Infrastructure operations and transformation engagement for an international institution
- A Fortune 10 energy corporation selected LTI for upstream applications portfolio management
- ERP transformation-on-the-cloud for a French transnational company with operations in more than 40 countries

#### Recent Partnerships

- AWS
- Duck Creek
- Azure
   Nutanix
- CiscoWorkplaceby Facebook

#### Acquisitions





#### Illustrative Engagements

- LTI REDaxis an Accounts Receivable Analytics Suite
- Conversational BOT to automate call center

- Mosaic Decision license sale to improve customer experience
- Micro payment solutions using Block Chain for European BFS



## Well diversified portfolio





## Highlights – Q2FY18





Revenue Growth of 4.4% Q-o-Q; 3.5% CC

Q2FY18 EBIT at 14.5%, up 10 bps Q-o-Q

Q2FY18 PAT at 15.6%, down 40 bps Q-o-Q



### Robust Revenue Growth...





## ...with improved Profitability





## In Summary

- Strong Parentage and Brand Equity of L&T
- + Consistent Financial Performance
- + Extensive Portfolio of IT Services and Solutions
- + Conducive Work Environment to Attract and Retain Talent

- + Strong Management Culture
- + Global Presence
- + Deep ClientRelationships
- Strong domain focus enabling Business to IT Connect