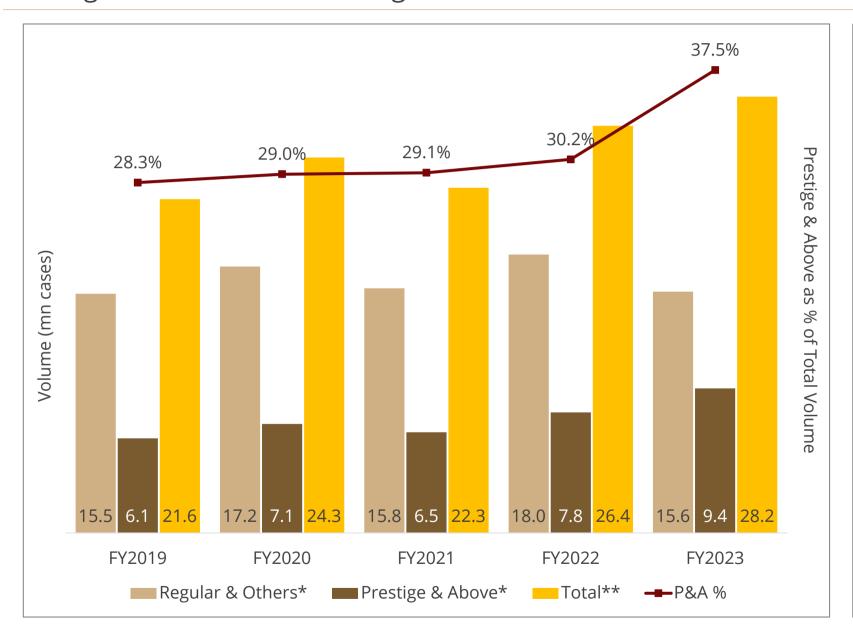

# Continued Strong Prestige & Above brands growth

The top end of the premium portfolio has grown faster

# Continued Strong Prestige & Above brands growth

Prestige & Above brands have grown at a CAGR of 11% since FY2019

- Prestige & Above category volume growth over pre-pandemic levels: 150%
  - Now account for 37.5% of total IMFL volumes\*
- Strong premium brand pipeline and launches:
  - FY2022: Royal Ranthambore whisky and Magic Moments Dazzle vodka
  - FY2023: Rampur Indian Single Malt Trigun cask whisky, Rampur Indian Single Malt Jugalbandi, Sangam World Malt whisky, Magic Moment Vodka Cocktail, After Dark Blue whisky,
- New brands added to the millionaire club:
  - FY2023: Morpheus brandy, 1965 Spirit of Victory rum
  - FY2021: 8PM Premium Black whisky

# **Continued Strong Prestige & Above brands growth**

Leading to a sustainable improvement in the realization per case