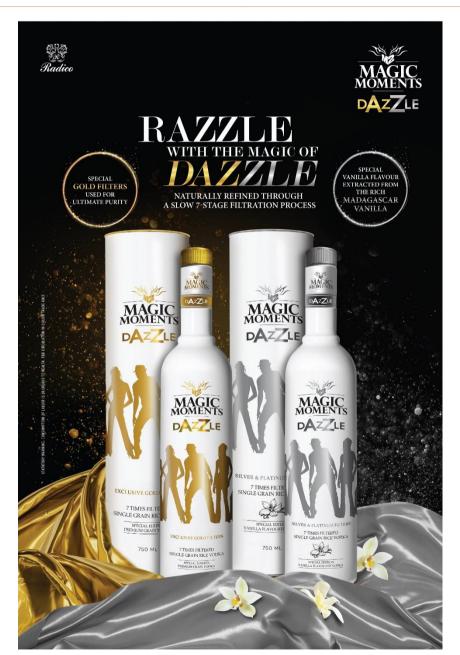

# **Magic Moments Dazzle Vodka**

### Razzle with the Magic of Dazzle

### The 7 stage filtration process

### **Single Grain Rice Vodka**

| Gold |                                                                                                                                      |   | Silver                                                                             |  |  |  |  |  |
|------|--------------------------------------------------------------------------------------------------------------------------------------|---|------------------------------------------------------------------------------------|--|--|--|--|--|
| •    | Filters: Carbon, Silver, Platinum and Gold                                                                                           | • | Filters: Carbon, Silver and Platinum                                               |  |  |  |  |  |
| •    | A delightful blend infused with crispy textures and a hint of peppery notes                                                          | • | An exquisite blend of rich, creamy vanilla mixed with the complex notes of floral, |  |  |  |  |  |
| •    | Giving an ultra smooth, fresh, and luxurious taste in every sip                                                                      |   | butterscotch, and a hint of white chocolate                                        |  |  |  |  |  |
|      |                                                                                                                                      | • | Giving it a well-balanced flavor of sweetness and sophistication                   |  |  |  |  |  |
| •    | <ul> <li>The tall, white glossy bottle lends elegance and richness to the product with the metallic<br/>dancing figurines</li> </ul> |   |                                                                                    |  |  |  |  |  |
| •    | It's recognizable brand mascot – the dancing figurines                                                                               |   |                                                                                    |  |  |  |  |  |
| •    | <ul> <li>The two-color tone of the canister accentuates the sophistication and modishness this<br/>product reflects</li> </ul>       |   |                                                                                    |  |  |  |  |  |

The unique metallic cap of Dazzle has a tamper-evident ring