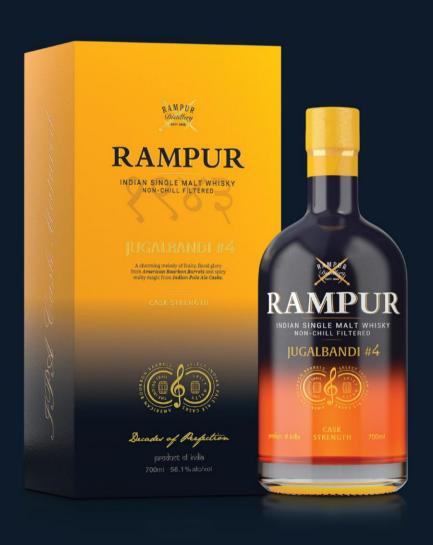

#### **FINISH**

The aromatic finish lingers on your palate: a Jugalbandi of textures tempting you to take another sip.

INDIAN SINGLE MALT WHISKY NON-CHILL FILTERED

JUGALBANDI #4

A charming melody of fruity, floral glory from *American Bourbon Barrels* and spicy malty magic from *Indian Pale Ale Casks*.

#### NOSE

An intense tropical fruity note with a ripe juicy apple and a hint of mango. The Indian Pale Ale cask sings in a sweet malty undertone with hints of hops, pears and floral notes.

#### PALATE

It is the simple joy of the First Fill Bourbon Cask's sweet vanilla that introduces you to the sinfully deep depths of the malt, green apple and hops spiciness.

#### **FINISH**

Of sweetness and sunshine that lingers on: an amber Jugalbandi that revives the spirit.