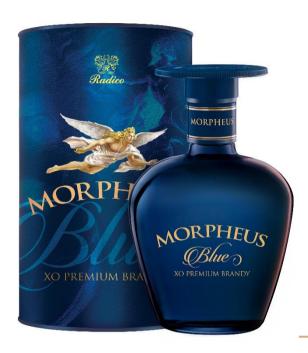

# **Morpheus Super Premium Brandy**

### Dare to Dream

#### **Morpheus Blue XO Brandy**

- o It takes one sip of Morpheus Blue to understand that not all brandies are created equal. Crafted by our master blenders, Morpheus Blue is perfection in a bottle, created for the most deserving of dreamers.
- Launched recently, this is an aged brandy and leads the super-premium brandy segment. Named after the Greek God of Dreams, it provides an exotic experience to the premium brandy lovers. Its goblet packaging and brand positioning have helped create a niche as a spirit that is intense and sophisticated.

#### **Recent Awards**

- o Monde Selection Grand Gold Award, 2023
- o Monde Selection Gold Award for four consecutive years 2019, 2020, 2021 and 2022