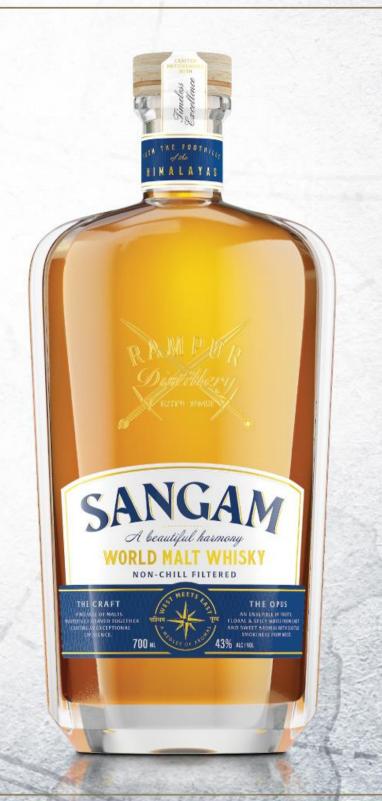

### **WORLD MALT WHISKY**

NON-CHILL FILTERED

A MÉLANGE OF MALTS
MASTERFULLY WEAVED TOGETHER
CRAFTING AN EXCEPTIONAL EXPERIENCE.

#### NOSE

Sangam offers a hint of tropical fruits such as lychee, green apple, pears and apricot. Followed by delicate notes of citrus and floral tones of rose and heather. The sweet aroma of honey, vanilla and caramel toffee perfectly complement the spices of cinnamon and nutmeg. Subtle hints of salty and peat smoke embrace the senses without overpowering the experience.

#### PALATE

The palate offers a complex and creamy depth of fruity aromas that is perfectly balanced with delicate peaty and salty notes. The peat smoke depth gradually transitions to reveal an interplay of spices such as cinnamon, nutmeg and oaky vanilla, with a hint of honey and wine-like texture.

#### FINISH

The finish is pleasantly long, leaving a lingering sensation on the palate, further enhancing the taste and aroma. Truly a confluence of cultures, flavors and traditions on your palate.

128 MARK WORK DESIGN LAND