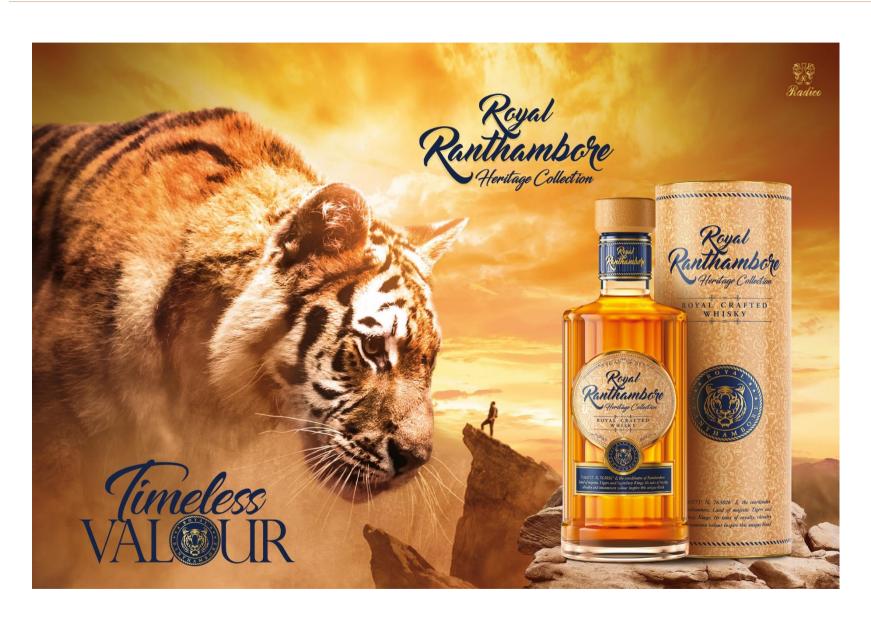

# **Royal Ranthambore**

### Heritage Collection-Royal Crafted Whisky

- Blended Malt Scotch & Scotch Grain from Malted Barley:
   Crafted from different bespoke Blended Malt Scotch from various regions of Scotland. Scotch grain is also blended to harmonize the Whisky. Though by definition it's a Scotch Grain, however this Scotch Grain is made from 100% Malted Barley
- Oak Infused Grain Neutral Spirit: We take pride to introduce a unique oak infusion process for the very first time in India to the Grain Neutral Spirit, which literally transform the fresh and dry grain neutral spirit to a subtle and mild oak tonality
- A Beautiful Whisky Making Craft called Blending: A
  complex whisky, i.e., six Blended Malt Scotches, one Scotch
  Grain from Malted Barley and Oak Infused Grain Neutral
  Spirit, reserved for a specific time to assimilate the blend

India's finest blend...

### Heritage Collection-Royal Crafted Whisky

### **Tasting Notes:**

**Visual/Colour:** Golden hue complemented by tint of amber

**Nose/Aroma:** Warm and intense malty aromas make their presence felt followed by sweet floral notes and hints of citrus. At the end subtle forest honey and spicy dried fruits leaves a lasting trail

Palate/Taste: Once you allow a sip to linger in the palate it reveals many delicate attributes and holding it long in the mouth, the warmth of the palate entices out a flurry of rich flavours like English muffins, melted butter, plum cake, apple pie, cocoa and a hints of spicy peaty smoke in the background

Finish: A long finish that smoothens out with time