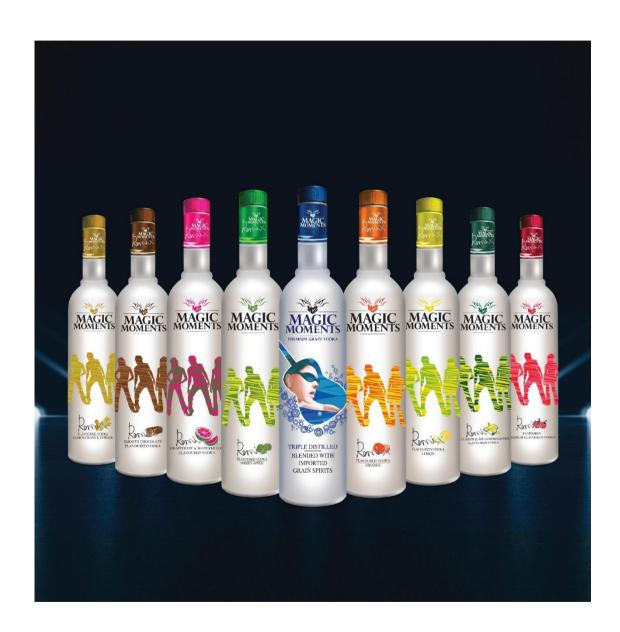

## **Magic Moments Vodka**

### Make Every Moment a Magic Moment

- Launched in 2006, Magic Moments is India's largest premium vodka brand with around 60% market share (~90% in the relevant segment).
- The magic of every party begins here. Magic Moments Vodka undergoes a triple distillation process for purity and a refined taste, reflecting the best of spirits. The flavour category is what makes Magic Moments Remix more significant and alluring to individuals with its flavor offerings - Orange, Green Apple, Lemon, Lemongrass and Ginger, Raspberry, Chocolate, Grapefruit and Watermelon, and Cucumber and Wild Green Lemon.
- Magic Moments brings life to every party and brings magic in every moment.

#### **Recent Awards**

- Ranked 7<sup>th</sup> largest and 4<sup>th</sup> fastest growing vodka globally by the Millionaires' Club, 2023
- Magic Moments Premium Grain Vodka won Gold award for the three consecutive years at the Monde Selection, 2021, 2022 and 2023, and International High Quality Trophy
- Lemongrass & Ginger Vodka won Gold award at the Monde Selection,
   2022