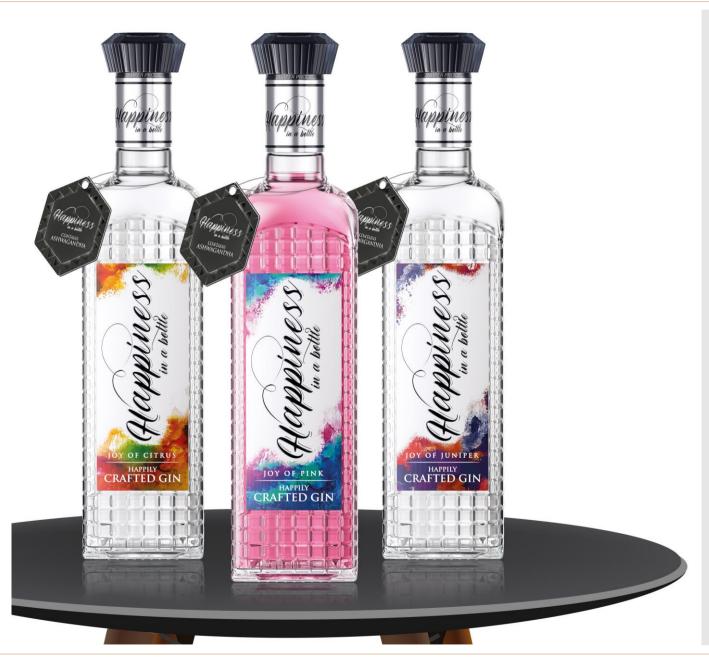

# **Happiness in a Bottle: A Happily Crafted Gin**

Reinforces Radico Khaitan's leading market position in the craft gin space with Jaisalmer Indian Craft Gin

- The collection features three enchanting variants: Joy of Citrus,
   Joy of Juniper and Joy of Pink.
- At the heart of these variants lies a carefully curated selection of 15 botanicals, including Juniper, Angelica, and Coriander, chosen meticulously to create a harmonious fusion of flavors and aromas.
- A standout ingredient across all variants is Ashwagandha, a renowned herb celebrated for its vitality and mood-enhancing properties.
- The bottle design itself is a testament to artistic excellence, exuding a visual allure that captivates the eye.
- Adorned with a visually striking design, embellished with unique crystals, enhanced by a canvas textured brush paint designed label, and crowned with a diamond-shaped cap.
- Moreover, each bottle is elegantly accessorized with a neck tag, conveying information about the variants and adding an element of sophistication.
- It will be available in select retail outlets in Rajasthan, Delhi, Haryana, Goa, and Karnataka. Offered in 180 ml and 750 ml SKUs, it is priced at Rs. 500-550 and Rs. 2000-2200, respectively.