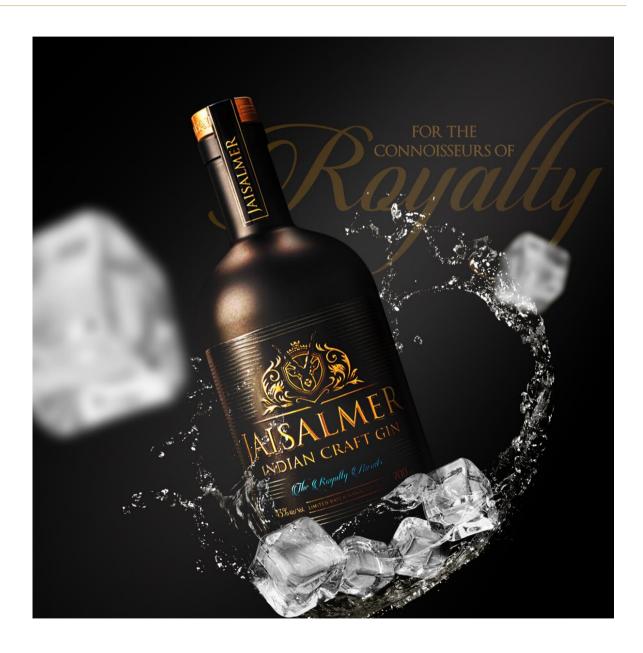

### Jaisalmer Indian Craft Gin

# Radico

### The Royalty Awaits

- o A triple-distilled neutral grain spirit, it is re-distilled in a traditional copper pot still, with its recipe handcrafted in a time-honoured way.
- Derived from the ancient Indian knowledge of herbs, retaining the classic gin flavour of juniper berries, a refreshing twist has been added with hand-picked Indian botanicals. Of the 11 botanicals used in the distillation, 7 have been sourced from all four corners of India.
- o The Coriander and Vetiver, a complex spice with intriguing peppery notes, are grown in the fields around Jaisalmer in Northern India. The Sweet Orange Peel, which complements the citrus and floral tones of the gin, comes from Central India, the Cubeb Berries and Lemon Grass from Southern India, the Darjeeling Green Tea leaves from Eastern India, and the Lemon Peel from Western India. Other botanicals include Angelica Roots, Liquorice and Caraway Seeds, lending a spicy, slightly anise-tinged flavour to the gin.

#### **Recent Awards**

- Grand Gold at the Monde Selection for the four consecutive years, 2023, 2022,
   2021 and 2020, and International High-Quality Trophy
- Best Indian Craft Gin at Zee Zest Unlimit Awards 2023
- Gold at San Francisco Award 2023
- Gold Medal at the Spirits Selection by Concours Mondial 2022
- Gold Medal for the Best Gin by The Fifty Best New York 2022
- Double Gold by The Fifty Best New York 2021