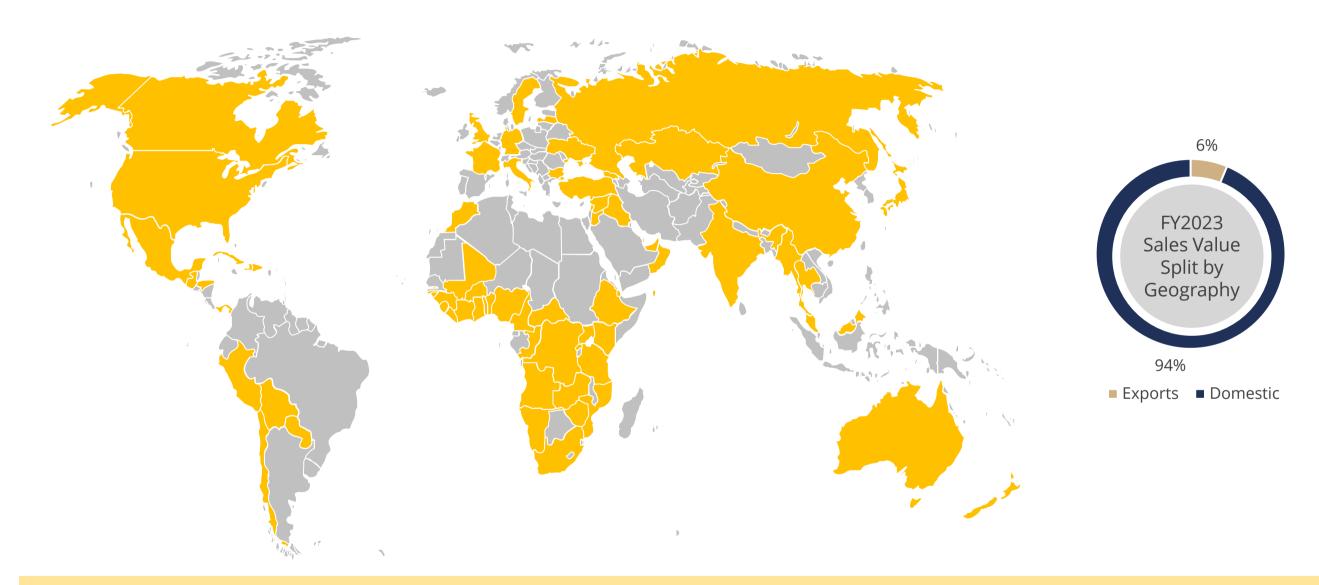

### **Global Presence**

Significant progress in building the brand equity in the overseas markets

**Exports to over 100 countries across the world** 

FY2023 Net Revenue **3,143** (Rs. Crore)

With EBITDA margin of 11.4% of Net Sales