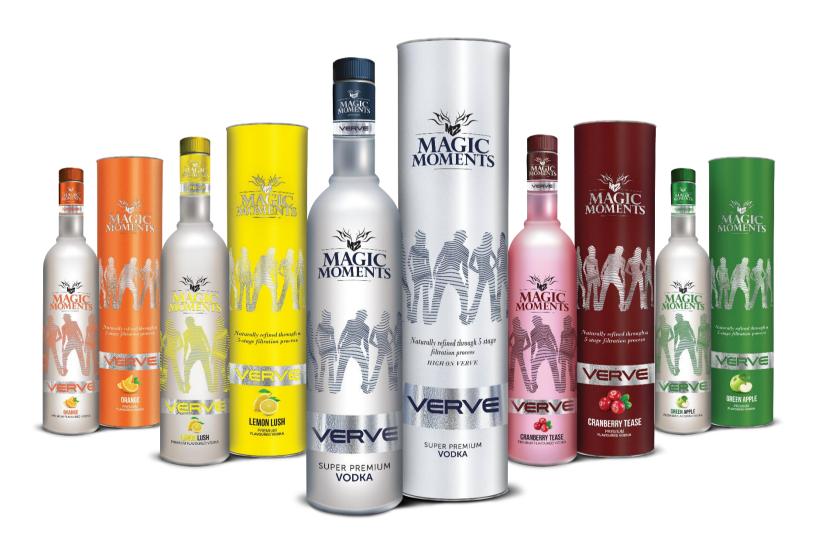

### **Magic Moments Verve Vodka**

### The Smooth Blend of Sophistication

- Verve super-premium vodka is refined through a slow five-stage filtration process, using silver and platinum filters that ensure purity till the last drop. A high-end blend produced by India's biggest vodka brand, this Magic Moments casts a spell of Verve.
- Discover the finest of what one can experience when a perfect medley of superior grains and a distinct distillation process come together to create a smooth test, and a blend of its flavour so exquisite that the taste lingers on. From zesty orange and crispy green apple to luscious cranberry and citrusy lemon, Verve lends a flavour of smoothness till the last drop.

#### **Recent Awards**

- Won Gold in ten calendar years 2013, 2014, 2015, 2016, 2017, 2019, 2020, 2021, 2022 and 2023 at the Global Monde Selection Awards
- Verve Lemon Lush won Gold for the three consecutive years at the Monde Selection, 2021, 2022 and 2023, and International High-Quality Trophy

## **Magic Moments Pink Vodka**

Catering to the Growing Demand of the Coloured and Flavoured Category

## **Magic Moments Vodka**

### Make Every Moment a Magic Moment

- Launched in 2006, Magic Moments is India's largest premium vodka brand with around 60% market share (~90% in the relevant segment).
- The magic of every party begins here. Magic Moments Vodka undergoes a triple distillation process for purity and a refined taste, reflecting the best of spirits. The flavour category is what makes Magic Moments Remix more significant and alluring to individuals with its flavor offerings - Orange, Green Apple, Lemon, Lemongrass and Ginger, Raspberry, Chocolate, Grapefruit and Watermelon, and Cucumber and Wild Green Lemon.
- Magic Moments brings life to every party and brings magic in every moment.

#### **Recent Awards**

- Ranked 7<sup>th</sup> largest and 4<sup>th</sup> fastest growing vodka globally by the Millionaires' Club, 2023
- Magic Moments Premium Grain Vodka won Gold award for the three consecutive years at the Monde Selection, 2021, 2022 and 2023, and International High Quality Trophy
- Lemongrass & Ginger Vodka won Gold award at the Monde Selection,
   2022