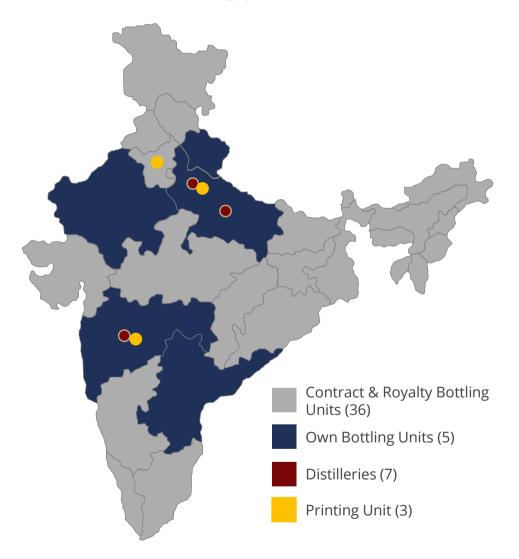

One of the largest spirits manufacturers. Capacity expanded from 160 mn liters to 321 mn liters

Strategically limiting interstate taxes and transport costs. Five own, 28 contract and 8 royalty bottling units spread across the country

# **Manufacturing and Distribution Platform**

Strong backward integration to secure quality long term raw material supply

### Pan India manufacturing platform to cater to customer needs

| Location                      | Distilleries | Molasses | Grain       | Malt           | Total |
|-------------------------------|--------------|----------|-------------|----------------|-------|
|                               |              |          | Capacity (m | illion litres) |       |
| Rampur                        | 3            | 19.3     | 82.5        | 2.6            | 104.4 |
| Sitapur                       | 1            | NA       | 108.9       | NA             | 108.9 |
| Aurangabad<br>(Joint Venture) | 3            | 42.0     | 66.0        | NA             | 108.0 |
| Total                         | 7            | 61.3     | 257.4       | 2.6            | 321.3 |