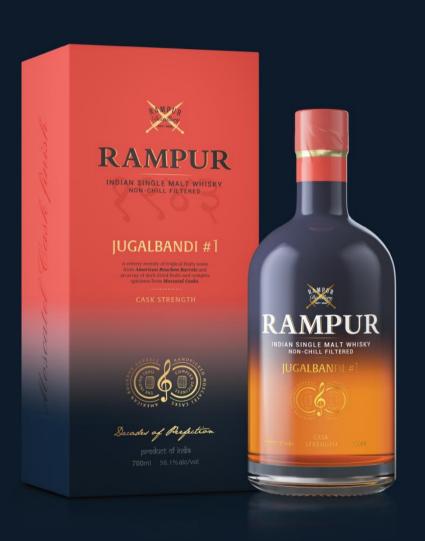

Launched Rampur Indian Single Malt Asava, World's first whisky finished in Indian red wine casks Launched Rampur Indian Single Malt Jugalbandi and Trigun, two more expressions of our Single Malt; 1965 Lemon Dash Rum and Magic Moments Vodka Cocktail