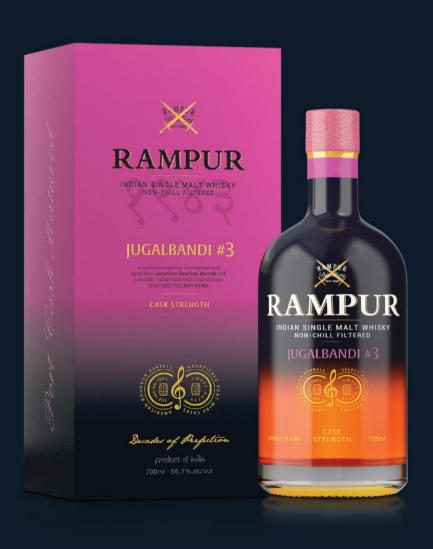

#### **FINISH**

The finish is long and exuberant: a Jugalbandi like no other

HICALDANDI "

JUGALBANDI #3

A luxurious euphony of sweetness and spice from *American Bourbon Barrels* and a smooth, velvety aria with hints of sweet
plum cake from *Port Casks*.

#### NOSE

The intense tropical fruity top notes that evolve into a hint of mango. As the elegance of lychee playfully steps in with the heavier sweet and spicy notes of the Port cask.

#### PALATE

Refreshing vanilla notes from the First Fill Bourbon, followed by the cheerful sweetness of prunes and spicy notes of the port cask extract, unravelling the flavors, layer by delicate layer.

#### **FINISH**

The aromatic finish lingers on your palate: a Jugalbandi of textures tempting you to take another sip.

INDIAN SINGLE MALT WHISKY NON-CHILL FILTERED

JUGALBANDI #4

A charming melody of fruity, floral glory from *American Bourbon Barrels* and spicy malty magic from *Indian Pale Ale Casks*.