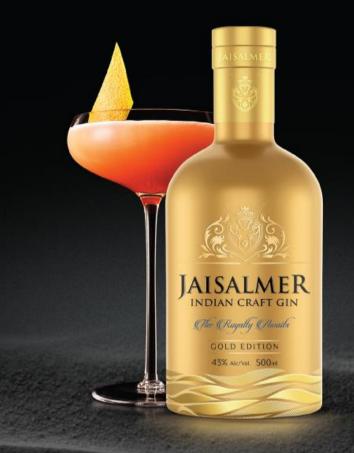

# **Happiness in a Bottle: A Happily Crafted Gin**

Reinforces Radico Khaitan's leading market position in the craft gin space with Jaisalmer Indian Craft Gin

- The collection features three enchanting variants: Joy of Citrus,
   Joy of Juniper and Joy of Pink.
- At the heart of these variants lies a carefully curated selection of 15 botanicals, including Juniper, Angelica, and Coriander, chosen meticulously to create a harmonious fusion of flavors and aromas.
- A standout ingredient across all variants is Ashwagandha, a renowned herb celebrated for its vitality and mood-enhancing properties.
- The bottle design itself is a testament to artistic excellence, exuding a visual allure that captivates the eye.
- Adorned with a visually striking design, embellished with unique crystals, enhanced by a canvas textured brush paint designed label, and crowned with a diamond-shaped cap.
- Moreover, each bottle is elegantly accessorized with a neck tag, conveying information about the variants and adding an element of sophistication.
- It will be available in select retail outlets in Rajasthan, Delhi, Haryana, Goa, and Karnataka. Offered in 180 ml and 750 ml SKUs, it is priced at Rs. 500-550 and Rs. 2000-2200, respectively.