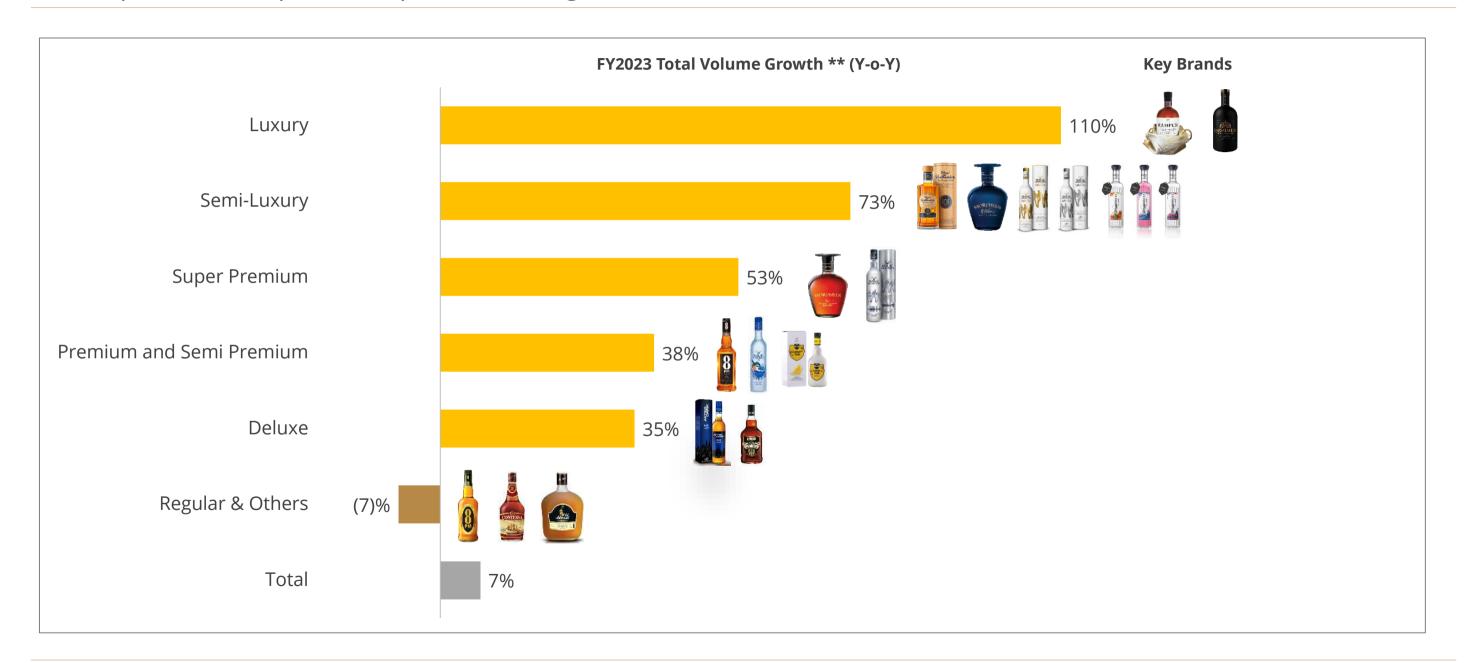

# Continued Strong Prestige & Above brands growth

The top end of the premium portfolio has grown faster

# Continued Strong Prestige & Above brands growth

Prestige & Above brands have grown at a CAGR of 11% since FY2019

- Prestige & Above category volume growth over pre-pandemic levels: 150%
  - Now account for 37.5% of total IMFL volumes\*
- Strong premium brand pipeline and launches:
  - FY2022: Royal Ranthambore whisky and Magic Moments Dazzle vodka
  - FY2023: Rampur Indian Single Malt Trigun cask whisky, Rampur Indian Single Malt Jugalbandi, Sangam World Malt whisky, Magic Moment Vodka Cocktail, After Dark Blue whisky,
- New brands added to the millionaire club:
  - FY2023: Morpheus brandy, 1965 Spirit of Victory rum
  - FY2021: 8PM Premium Black whisky

# **Continued Strong Prestige & Above brands growth**

Leading to a sustainable improvement in the realization per case