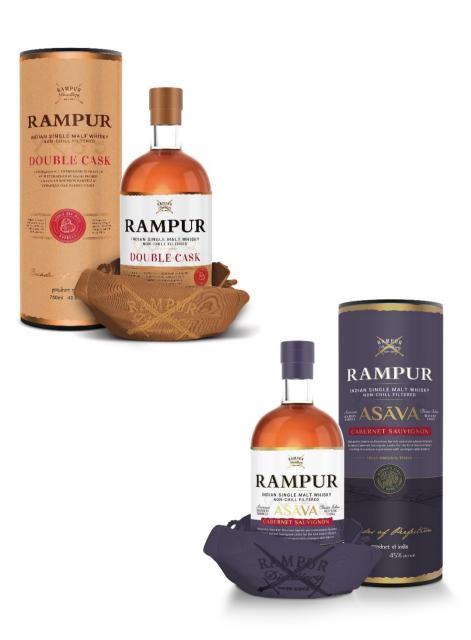

#### **Select Expressions**

- Rampur Trigun (Travel Retail Exclusive): An amalgamation of fruity aromas and smoothness topped with crispiness coming from balanced maturation in three different casks; Matured in American Bourbon barrels and, finished in Champagne and Sauterne Wine casks
- Rampur Asāva: World's first whisky finished in Indian red wine casks; matured in American Bourbon Barrels and finished in Indian Cabernet Sauvignon Casks
- Rampur Double Cask: Matured in hand-picked American Bourbon barrels and European Oak Sherry casks
- Rampur PX Sherry: Limited 48 cask batch where American Oak were handpicked and transferred to PX Sherry Butts from Jerez, Spain