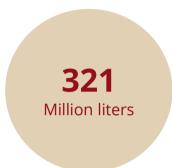

One of the largest spirits manufacturers. Capacity expanded from 160 mn liters to 321 mn liters

Strategically limiting interstate taxes and transport costs. Five own, 28 contract and 8 royalty bottling units spread across the country