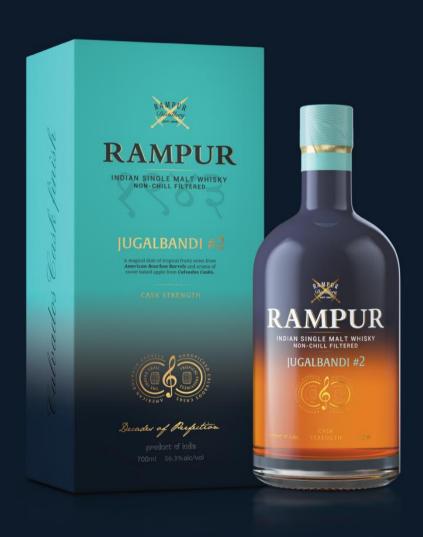

Launched Rampur Indian Single Malt Asava, World's first whisky finished in Indian red wine casks Launched Rampur Indian Single Malt Jugalbandi and Trigun, two more expressions of our Single Malt; 1965 Lemon Dash Rum and Magic Moments Vodka Cocktail

#### **FINISH**

A satisfying aftertaste: a never-ending Jugalbandi

A magical duet of tropical fruity notes from *American Bourbon Barrels* and aroma of sweet baked apple from *Calvados Casks*.

# .CALVADOS CASK FINISH. a medley of aromas

#### NOSE

The cask lends sweet and spicy malt notes, adding depth to the aroma and body where fruity top notes like Lychee, mango and hint of banana make a statement

#### PALATE

Dried apple, apricots, raisins, and the Calvados cask finish contributes to the body and complexity making the whisky deliciously fruity

#### **FINISH**

The finish is long and exuberant: a Jugalbandi like no other

HICALDANDI "

JUGALBANDI #3

A luxurious euphony of sweetness and spice from *American Bourbon Barrels* and a smooth, velvety aria with hints of sweet
plum cake from *Port Casks*.