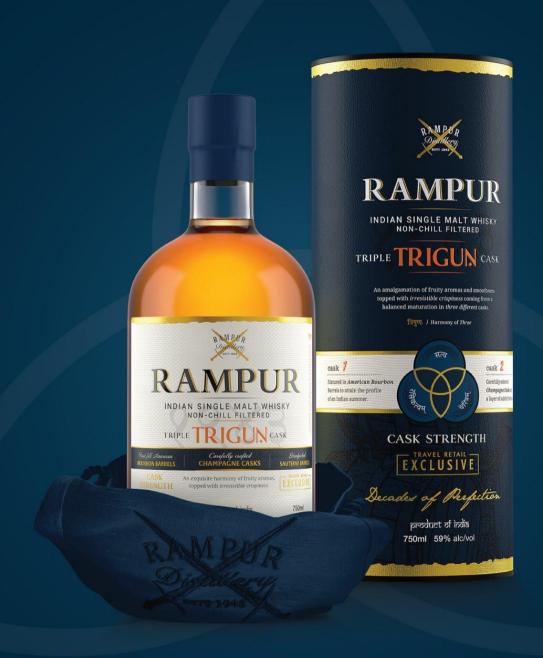

# TRIPLE TRIGUN CASK

An amalgamation of fruity aromas and smoothness topped with *irresistible crispiness* coming from a balanced maturation in *three different* casks.

त्रिगुणः / Harmony of Three

#### TASTING NOTES

NOSE: Tropical fruity notes with hints of apricot, lychee, pear and mango. Crispiness from Champagne Cask followed by glorious layers of zesty citrusy notes from Sauterne Wine Cask.

PALATE: Initial vanilla notes transform to delicate sweetness, topped with irresistible crispiness.

FINISH: The Indian trail lingers with an amazingly long finish.

A velvety melody of tropical fruity notes from *American Bourbon Barrels* and an array of dark dried fruits and complex spiciness from *Moscatel Casks*.