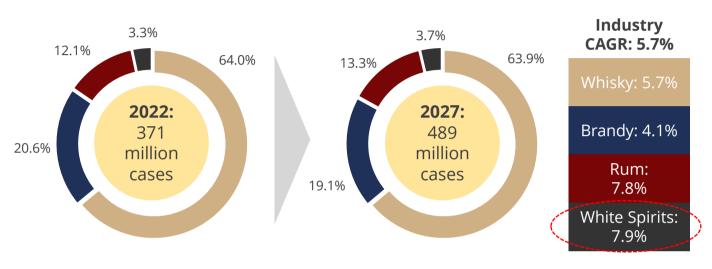

### **Sales of Spirits by Category (Volume)**

### **Sales of Spirits by Category (Value)**

- Spirits sales in India is expected to be 371 million cases in CY2022 representing an increase of 12.5% over CY2021
- o During 2022-27 period, IMFL sales value is expected to grow at a CAGR of 7.0% and sales volume at 5.7%