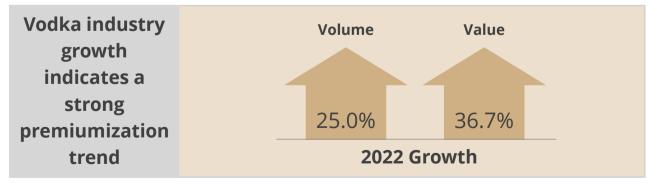

### Strong structural growth drivers in place

- Structural change towards premiumization during COVID
- Progressive state excise policy framework
- Increasing importance of liquor towards state revenues after the implementation of GST
- Low per capital IMFL consumption of 2.5 liters in India
- Country liquor represents an equally large market segment which is eventually expected to convert into IMFL
- White spirits (vodka and craft gin) represents a large opportunity
- Improved consumer shopping experience being a focus in the state policies
- Focus on value engineering, including more sustainable alternative packaging options