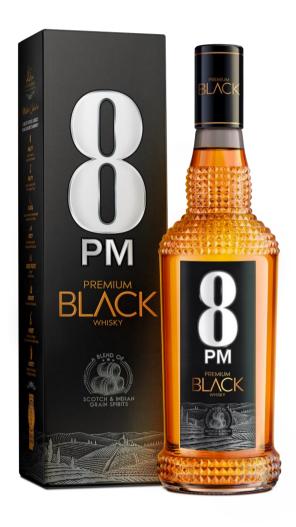

## **8PM Premium Black Whisky**

### At 8PM, Rivals Become Friends

- A premium variant of one of the most popular whisky brands, 8PM, this uber rich and smooth blend was launched in 2019. Made with the finest quality grains, this whisky is the epitome of lavishness and quality drinking.
- In just a short span of time, it has received a strong consumer response owing to its rare balance of strength and smoothness.
   8PM Premium Black offers a rare signature of blend of scotch and Indian grain spirits. Once you've experienced its full-bodied yet silky taste, you know why all around the world, at 8PM, rivals become friends over 8PM Premium Black.
- Launched in 2018, 8PM Premium Black achieved three million case sales.

#### **Recent Awards**

- Ranked as the 4<sup>th</sup> fastest-growing brand (across categories) and the 2<sup>nd</sup> fastest-growing whisky globally by The Millionaires' Club, 2023
- Won the Gold award (for the fifth consecutive year) at the Monde Selection, 2023