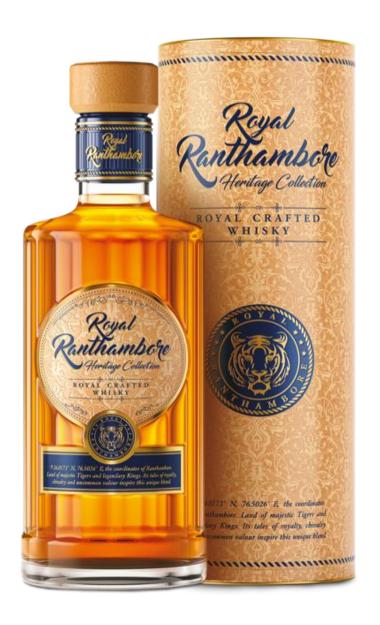

# **Royal Ranthambore**

### Heritage Collection-Royal Crafted Whisky

- Blended Malt Scotch & Scotch Grain from Malted Barley:
   Crafted from different bespoke Blended Malt Scotch from various regions of Scotland. Scotch grain is also blended to harmonize the Whisky. Though by definition it's a Scotch Grain, however this Scotch Grain is made from 100% Malted Barley
- Oak Infused Grain Neutral Spirit: We take pride to introduce a unique oak infusion process for the very first time in India to the Grain Neutral Spirit, which literally transform the fresh and dry grain neutral spirit to a subtle and mild oak tonality
- A Beautiful Whisky Making Craft called Blending: A
  complex whisky, i.e., six Blended Malt Scotches, one Scotch
  Grain from Malted Barley and Oak Infused Grain Neutral
  Spirit, reserved for a specific time to assimilate the blend

India's finest blend...