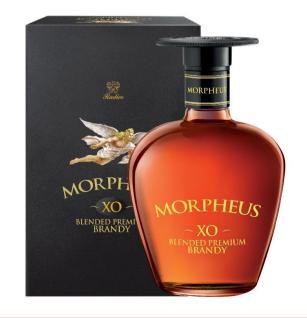

# **Morpheus Super Premium Brandy**

### Dare to Dream

#### **Morpheus Blue XO Brandy**

- o It takes one sip of Morpheus Blue to understand that not all brandies are created equal. Crafted by our master blenders, Morpheus Blue is perfection in a bottle, created for the most deserving of dreamers.
- Launched recently, this is an aged brandy and leads the super-premium brandy segment. Named after the Greek God of Dreams, it provides an exotic experience to the premium brandy lovers. Its goblet packaging and brand positioning have helped create a niche as a spirit that is intense and sophisticated.

#### **Recent Awards**

- o Monde Selection Grand Gold Award, 2023
- o Monde Selection Gold Award for four consecutive years 2019, 2020, 2021 and 2022

### **Morpheus XO Brandy**

- With around 60% market share, Morpheus is India's largest selling premium brandy.
- o Morpheus is unlike any other. Its fruity and floral top notes combine with sweet and heavy bodied traces of matured wood, vanilla and raisin, to leave you with a truly exquisite aftertaste. Containing the texture of warm soils, fragrant scents and all the richness of tropical weather, its rich blend is truly irresistible.

#### **Recent Awards**

 Eight time winner of the Monde Selection Gold Award (2011, 2015, 2016, 2017, 2018, 2021, 2022 and 2023)