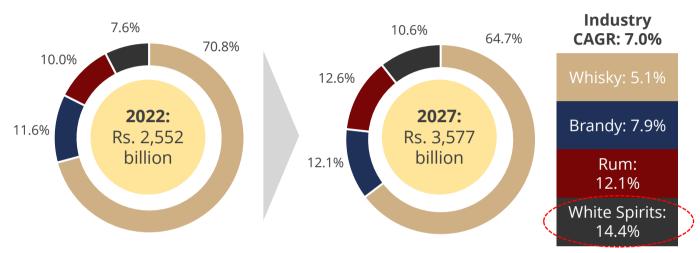

### **Sales of Spirits by Category (Value)**

- Spirits sales in India is expected to be 371 million cases in CY2022 representing an increase of 12.5% over CY2021
- o During 2022-27 period, IMFL sales value is expected to grow at a CAGR of 7.0% and sales volume at 5.7%