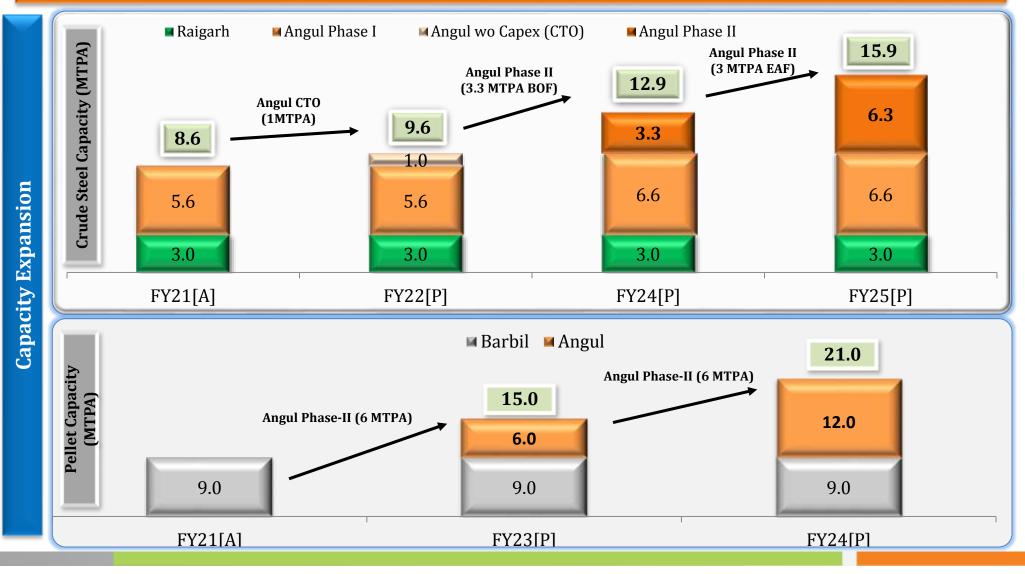

# **Capacity Ramp up plan : Steel & Pellets**

#### Planned Expansion : Steel capacity up 66% and Pellet by 133%

\* CTO (Consent to Operate) of 1 MTPA awaited; subject to statutory approvals