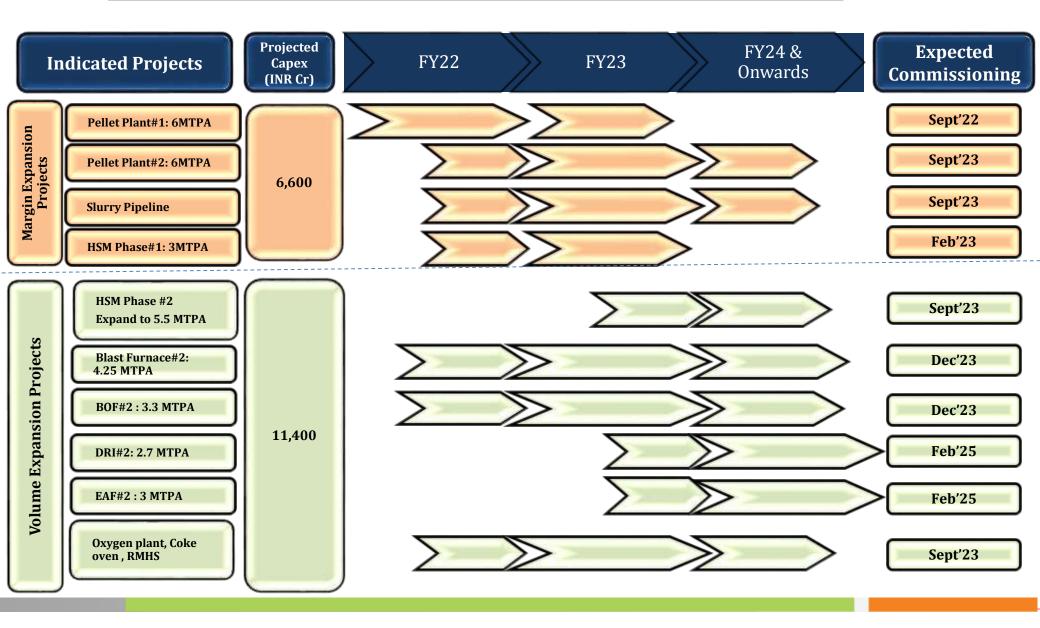

inducement to engage in investment activities, neither shall this presentation nor the fact of it's distribution form the basis of, or be relied on in connection with, any contract or investment decision. Few numbers in this presentation are purely indicative & provisional and could change later. Estimates regarding economy, steel & power sector , company and related areas are purely indicative and could change with market conditions and host of other factors.

# **JSPL : Strategic Growth Framework**





# **Capacity Ramp up plan : Steel & Pellets**



#### Planned Expansion : Steel capacity up 66% and Pellet by 133%



\* CTO (Consent to Operate) of 1 MTPA awaited; subject to statutory approvals

## **ANGUL PHASE II : CAPEX PLAN**





### **ANGUL PHASE-II : MAJOR PROJECTS TIMELINE**







#### For any information please contact: -

Mr. Nishant Baranwal – Head, Investor Relations Tel : +91 11-41462198 Email: - <u>nishant.baranwal@jindalsteel.com</u>

Mr. Rajesh Lachhani –GM, Investor Relations) Tel: +91-124-6612036 Mobile: +91 9742947821 Email: <u>rajesh.lachhani@jindalsteel.com</u>

Mr. Gourav Sancheti– DM, Investor Relations Tel : +91 0124-6612317 Mobile:+91 9038240683 Email: - gourav.sancheti@jindalsteel.com



#### To the Taskforce guarding INDIA against the Corona Virus Pandemic



# Thank You !