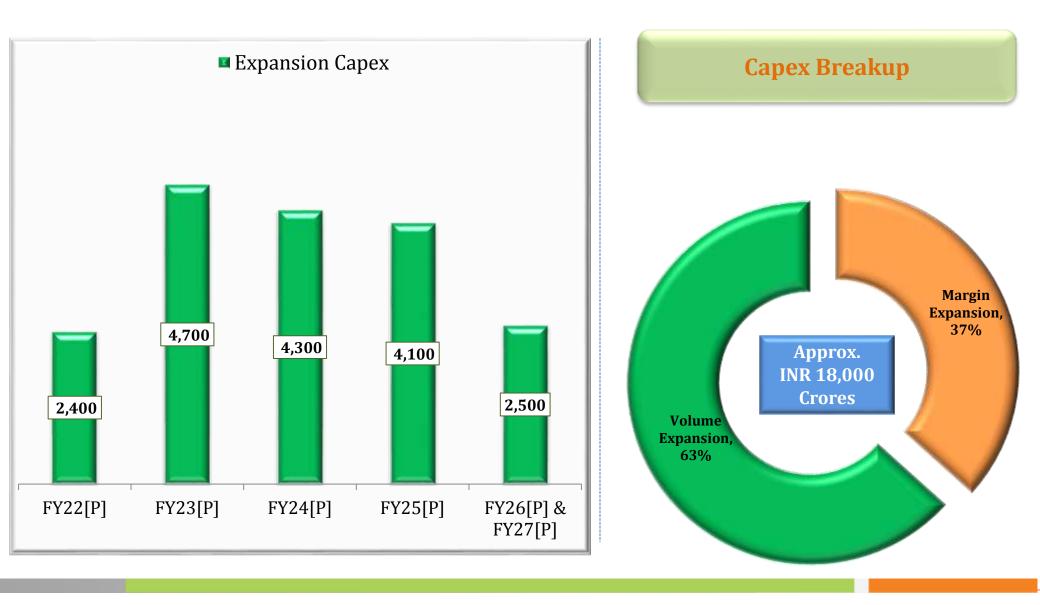

's subsidiary undertakings or any other invitation or inducement to engage in investment activities, neither shall this presentation nor the fact of it's distribution form the basis of, or be relied on in connection with, any contract or investment decision. Few numbers in this presentation are purely indicative & provisional and could change later. Estimates regarding economy, steel & power sector , company and related areas are purely indicative and could change with market conditions and host of other factors.

# **JSPL : Strategic Growth Framework**





# **Capacity Ramp up plan : Steel & Pellets**



#### Planned Expansion : Steel capacity up 66% and Pellet by 133%



\* CTO (Consent to Operate) of 1 MTPA awaited; subject to statutory approvals

## **ANGUL PHASE II : CAPEX PLAN**





### **ANGUL PHASE-II : MAJOR PROJECTS TIMELINE**







#### For any information please contact: -

Mr. Nishant Baranwal – Head, Investor Relations Tel : +91 11-41462198 Email: - <u>nishant.baranwal@jindalsteel.com</u>

Mr. Rajesh Lachhani –GM, Investor Relations) Tel: +91-124-6612036 Mobile: +91 9742947821 Email: <u>rajesh.lachhani@jindalsteel.com</u>

Mr. Gourav Sancheti– DM, Investor Relations Tel : +91 0124-6612317 Mobile:+91 9038240683 Email: - gourav.sancheti@jindalsteel.com



#### To the Taskforce guarding INDIA against the Corona Virus Pandemic



# Thank You !