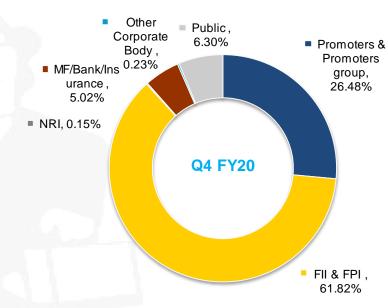

| 38.92                      | 36.68                           | 113.63                    | 193.21                    | 529.17                   | 169.52            | 53.67        | 1,297.74 |
| Mismatch             | 115.61    | 11.84                      | 3.69                            | 8.73                      | 7.83                      | 31.29                    | 47.37             | (248.68)     | (22.32)  |
| Cumulative mismatch  | 115.61    | 127.44                     | 131.13                          | 139.87                    | 147.70                    | 178.99                   | 226.36            | (22.32)      |          |

#### Shareholding Pattern as on March 31, 2021 vs March 31, 2020



No. of shares outstanding: 253.06 mn



No. of shares outstanding: 226.88 mn



## **Has Attracted Strong Interest from Quality Investors**



- \* Consistent track record and high growth potential has attracted reputed institutional and private equity investors to infuse growth capital
- \* Last two fund raising:
  - 1. On August 06, 2020, allotted 26.179 mn equity shares of face value of Rs. 10/- each ("Rights Equity Shares") aggregating to Rs. 14.92 bn to the eligible equity shareholders for cash at a price of Rs. 570/- per Rights Equity Share (including a premium of Rs. 560/- per rights equity share) in the ratio of 3 rights equity shares for every 26 equity shares held by the eligible equity shareholders on the record date i.e. July 10, 2020.
  - 2. On January 28, 2010, allotted 11.658 mn equity shares at Rs. 500.80 per equity share to Qualified Institutional B