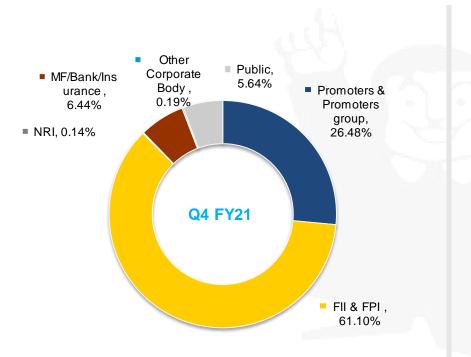

.06 |
| Total Intflows       | 162.92    | 38.92                      | 36.68                           | 113.63                    | 193.21                    | 529.17                   | 169.52            | 53.67        | 1,297.74 |
| Mismatch             | 115.61    | 11.84                      | 3.69                            | 8.73                      | 7.83                      | 31.29                    | 47.37             | (248.68)     | (22.32)  |
| Cumulative mismatch  | 115.61    | 127.44                     | 131.13                          | 139.87                    | 147.70                    | 178.99                   | 226.36            | (22.32)      |          |

#### Shareholding Pattern as on March 31, 2021 vs March 31, 2020



No. of shares outstanding: 253.06 mn



No. of shares outstanding: 226.88 mn



## **Has Attracted Strong Interest from Quality Investors**



- \* Consistent track record and high growth potential has attracted reputed institutional and private equity investors to infuse growth capital
- \* Last two fund raising:
  - 1. On August 06, 2020, allotted 26.179 mn equity shares of face value of Rs. 10/- each ("Rights Equity Shares") aggregating to Rs. 14.92 bn to the eligible equity shareholders for cash at a price of Rs. 570/- per Rights Equity Share (including a premium of Rs. 560/- per rights equity share) in the ratio of 3 rights equity shares for every 26 equity shares held by the eligible equity shareholders on the record date i.e. July 10, 2020.
  - 2. On January 28, 2010, allotted 11.658 mn equity shares at Rs. 500.80 per e