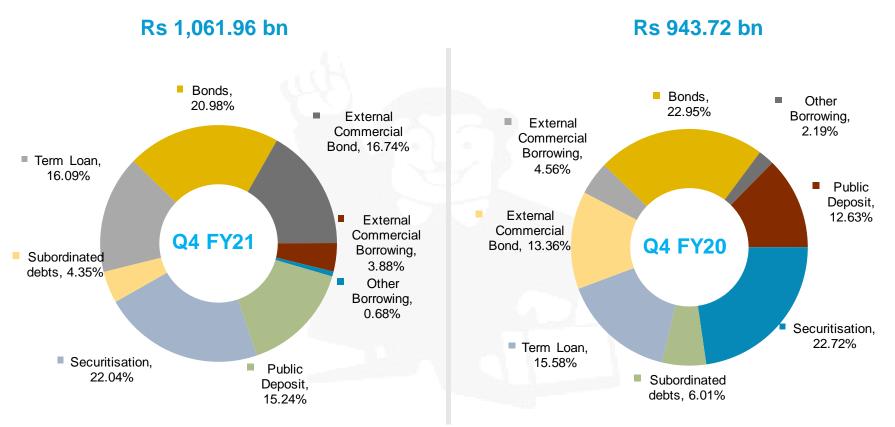

| 4.99%                                                              | 7.09%                                            | 14.24%                                  | 14.11%               | 14.21%               | 184.47%        | 0.67%   | 14.71%     | 12.57%     | -14.60% |
| CRAR (%)                                                                                                                                                    |                                                                    | 21.93%                                           |                                         |                      |                      |                |         |            |            |         |

#### Borrowing Profile as on March 31, 2021 vs March 31, 2020





#### Borrowing Profile as on March 31, 2021 vs December 31, 2020





## ALM statement on March 31, 2021



| Particulars (Rs. Bn) | One month | Over one month to 2 months | Over 2<br>months to<br>3 months | Over 3 months to 6 months | Over 6 months to one year | Over one year to 3 years | Over 3 to 5 years | Over 5 years | Total    |
|----------------------|-----------|----------------------------|---------------------------------|---------------------------|---------------------------|--------------------------|-------------------|--------------|----------|
| Total Outflows       | 47.31     | 27.09                      | 33.00                           | 104.90                    | 185.38                    | 497.88                   | 122.15            | 302.36       | 1,320.06 |
| T