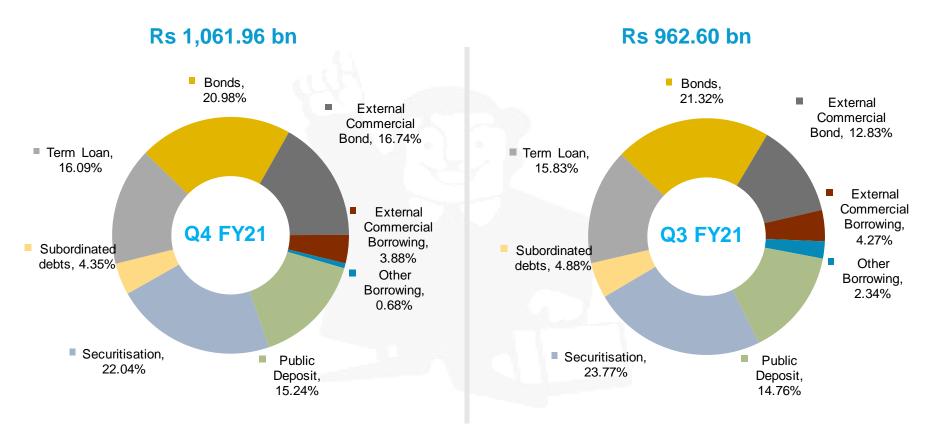

| 7.09%                                            | 14.24%                                  | 14.11%               | 14.21%               | 184.47%        | 0.67%   | 14.71%     | 12.57%     | -14.60% |
| CRAR (%)                                                                                                                                                    |                                                                    | 21.93%                                           |                                         |                      |                      |                |         |            |            |         |

#### Borrowing Profile as on March 31, 2021 vs March 31, 2020





#### Borrowing Profile as on March 31, 2021 vs December 31, 2020





## ALM statement on March 31, 2021



| Particulars (Rs. Bn) | One month | Over one month to 2 months | Over 2<br>months to<br>3 months | Over 3 months to 6 months | Over 6 months to one year | Over one year to 3 years | Over 3 to 5 years | Over 5 years | Total    |
|----------------------|-----------|----------------------------|---------------------------------|---------------------------|---------------------------|--------------------------|-------------------|--------------|----------|
| Total Outflows       | 47.31     | 27.09                      | 33.00                           | 104.90                    | 185.38                    | 497.88                   | 122.15            | 302.36       | 1,320.06 |
| Total Intflows       | 162.92    | 38.92                      | 36.68