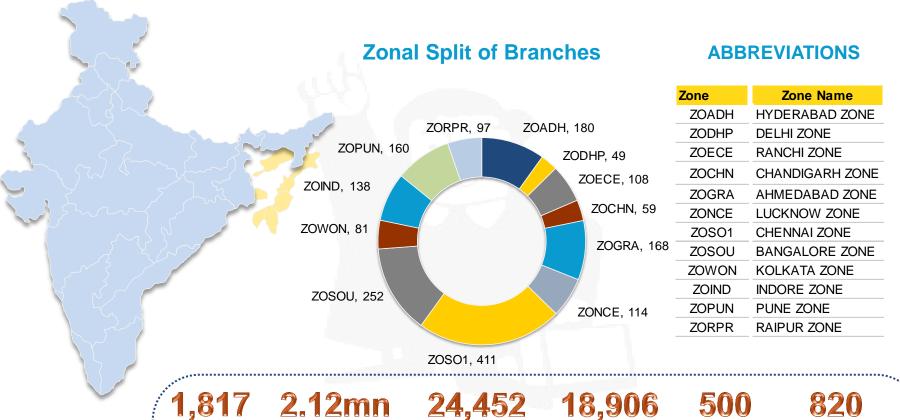

9,58,640.0       9,80,888.3       10,10,346.5       10,45,733.3       11.31%       3.50%       9,39,489.5       10,45,733.3         25,649.8       25,217.3       23,621.7       22,259.1       20,381.6       -20.54%       -8.43%       25,649.8       20,381.6         33,859.4       36,656.9       36,114.2       31,268.0 |

<sup>\*</sup>Off Books pertains to Direct assignment portfolio

## **Segment-wise Break up**





#### Branch & AUM distribution – Q4 FY21 vs Q4 FY20





Urban branches represents places where population in more than 10 Lakh Semi-urban branches represents places where population in less between 1 Lakh to 10 Lakh Rural branches represents places where population in less than 1 Lakh

#### **Well-entrenched Pan India Network**

**Branch Network** 

Branch

Customers





**Employees** 

**Business Team** 

Private

Financiers

Rural

Centres

## **Provision Analysis**



| Particulars (Rs. mn)          | Q4 FY20     | Q1 FY21     | Q2 FY21     | Q3 FY21     | Q4 FY21     | YoY (%) | QoQ (%) | FY20        | FY21        | YoY (%) | Q2 FY21 as<br>per<br>Supreme<br>court order | Q3 FY21 as<br>per<br>Supreme<br>court order |
|-------------------------------|-------------|-------------|-------------|-------------|-------------|---------|---------|-------------|-------------|---------|---------------------------------------------|---------------------------------------------|
| Gross Stage 3                 | 91,797.1    | 89,307.5    | 82,171.2    | 81,704.3    | 82,952.1    | -9.64%  | 1.53%   | 91,797.1    | 82,952.1    | -9.64%  | 72,656.1