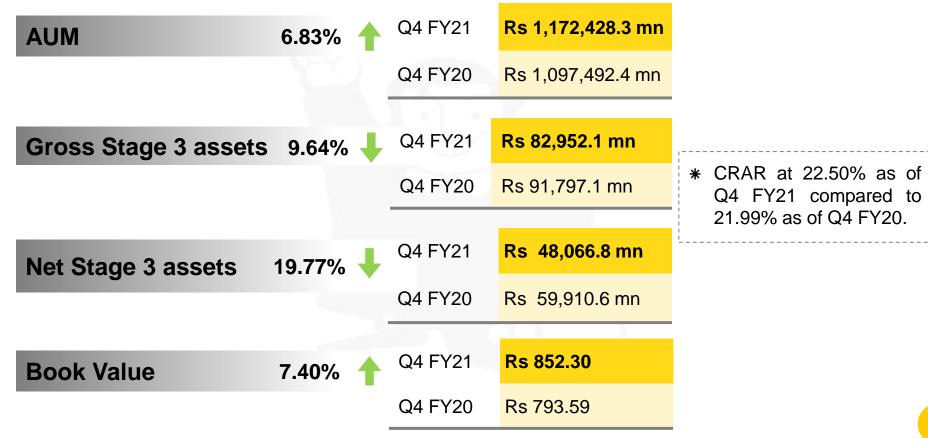

## **Performance Highlights – Q4 FY21 vs Q4 FY20**

| Total Income                         | 7.95%   | 1        | Q4 FY21 | Rs 44,978.7 mn |
|--------------------------------------|---------|----------|---------|----------------|
|                                      |         | Ū        | Q4 FY20 | Rs 41,664.8 mn |
| Net Interest Income                  | * 9.65% | <b>1</b> | Q4 FY21 | Rs 21,511.2 mn |
| * including Direct assignment Income | •       |          | Q4 FY20 | Rs 19,617.4 mn |
| Rs. 71.1 Mn (Q4 FY20 Rs - 86.6 Mn)   |         |          |         |                |
| PAT                                  | 237.96% | 1        | Q4 FY21 | Rs 7,549.3 mn  |
|                                      |         |          | Q4 FY20 | Rs 2,233.8 mn  |
|                                      |         |          | Q4 FY21 | Rs 30.65       |
| EPS                                  | 219.60% | 1        | Q4 F1Z1 | KS 30.05       |
|                                      |         |          | Q4 FY20 | Rs 9.59        |

\* Cost to income ratio at 21.96 % in Q4 FY21 as compared to 25.44% in Q4 FY20

## **Performance Highlights – FY21 vs FY20**

| Total Income                                                         | 5.19% | 1        | FY21 | Rs 174,364.0 mn       |
|----------------------------------------------------------------------|-------|----------|------|-----------------------|
|                                                                      |       | į.       | FY20 | Rs 165,757.6 mn       |
|                                                                      |       |          |      |                       |
| Net Interest Income*                                                 | 0.74% | 1        | FY21 | Rs 81,671.0 mn        |
| * including Direct assignment Income Rs. 860.1 Mn (FY20 Rs 219.4 Mn) |       |          | FY20 | Rs <b>81,069.8</b> mn |
| 1.5. 000.1 Will (1 120 1.5 215.4 Will)                               |       |          |      |                       |
| PAT                                                                  | 0.58% | <b>+</b> | FY21 | Rs 24,872.6 mn        |
|                                                                      |       |          | FY20 | Rs 25,018.4 mn        |
|                                                                      |       |          |      |                       |
| EPS                                                                  | 6.02% | <b>+</b> | FY21 | Rs 100.97             |
|                                                                      |       |          | FY20 | Rs 107.44             |

\* Cost to income ratio at 21.20% in FY21 as compared to 23.31% in FY20