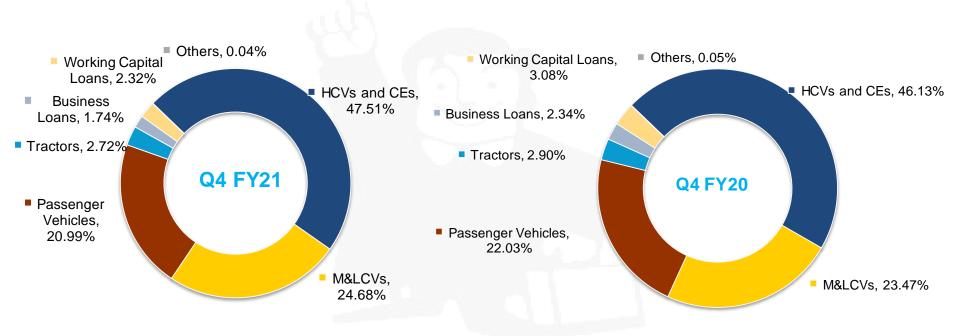

10,512.3       -15.74%       -22.33%       12,475.3       10,512.3         10,97,492.4       11,17,563.7       11,33,459.3       11,49,320.6       11,72,428.3       6.83%       2.01%       10,97,492.4       11,72,428.3         97,951.2       96,561.0       92,324.7       84,939.6       78,553.4       -19.80%       -7.52%       97,951.2       78,553.4         9,39,489.5       9,58,640.0       9,80,888.3       10,10,346.5       10,45,733.3       11.31%       3.50%       9,39,489.5       10,45,733.3         25,649.8       25,217.3       23,621.7       22,259.1       20,381.6       -20.54%       -8.43%       25,649.8       20,381.6         33,859.4       36,656.9       36,114.2       31,268.0 |

<sup>\*</sup>Off Books pertains to Direct assignment portfolio

## **Segment-wise Break up**





#### Branch & AUM distribution – Q4 FY21 vs Q4 FY20





Urban branches represents places where population in more than 10 Lakh Semi-urban branches represents places where population in less between 1 Lakh to 10 Lakh Rural branches represents places where population in less than 1 Lakh

#### **Well-entrenched Pan India Network**

**Branch Network** 

Branch

Customers





**Employees** 

**Business Team** 

Private

Financiers

Rural

Centres

## **Provision Analysis**



| Particulars (Rs. mn)          | Q4 FY20     | Q1 FY21     | Q2 FY21     | Q3 FY21     | Q4 FY21     | YoY (%) | QoQ (%) | FY20        | FY21        | YoY (%) | Q2 FY21 as<br>per<br>Supreme<br>court order | Q3 FY21 as<br>per<br>Supreme<br>court order |
|-------------------------------|-------------|-------------|-----