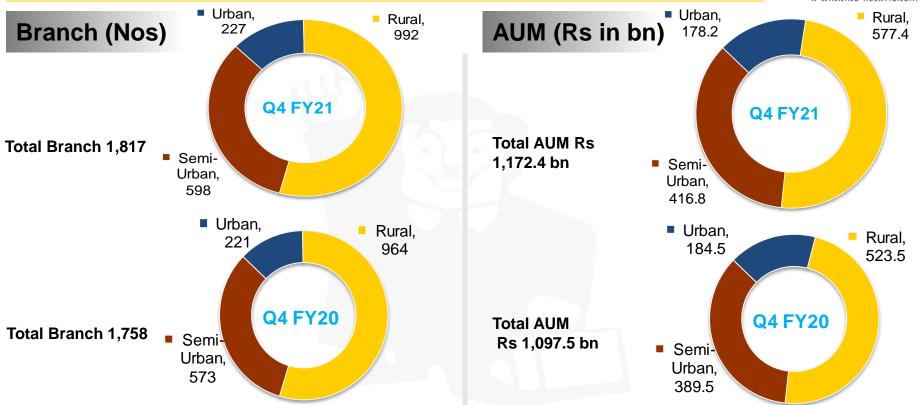

10,512.3         10,97,492.4       11,17,563.7       11,33,459.3       11,49,320.6       11,72,428.3       6.83%       2.01%       10,97,492.4       11,72,428.3         97,951.2       96,561.0       92,324.7       84,939.6       78,553.4       -19.80%       -7.52%       97,951.2       78,553.4         9,39,489.5       9,58,640.0       9,80,888.3       10,10,346.5       10,45,733.3       11.31%       3.50%       9,39,489.5       10,45,733.3         25,649.8       25,217.3       23,621.7       22,259.1       20,381.6       -20.54%       -8.43%       25,649.8       20,381.6         33,859.4       36,656.9       36,114.2       31,268.0 |

<sup>\*</sup>Off Books pertains to Direct assignment portfolio

## **Segment-wise Break up**





#### Branch & AUM distribution – Q4 FY21 vs Q4 FY20





Urban branches represents places where population in more than 10 Lakh Semi-urban branches represents places where population in less between 1 Lakh to 10 Lakh Rural branches represents places where population in less than 1 Lakh

#### **Well-entrenched Pan India Network**

**Branch Network** 

Branch

Customers





**Employees** 

**Business Team** 

Private

Financiers

Rural

Centres

## **Provision Analysis**



| Particulars (Rs. mn)          | Q4 FY20     | Q1 FY21     | Q2 FY21     | Q3 FY21     | Q4 FY21     | YoY (%) | QoQ (%) | FY20        | FY21        | YoY (%) | Q2 FY21 as<br>per<br>Supreme<br>court order | Q3 FY21 as<br>per<br>Supreme<br>court order |
|-------------------------------|-------------|-------------|-------------|-------------|-------------|---------|---------|