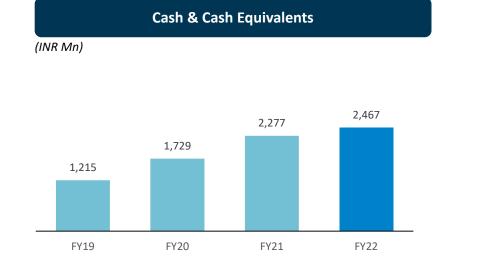

#### **Cash and Cash Equivalents**

| Particulars                                        | Mar-22 | Mar-21 | Mar-20 | Mar-19 |
|----------------------------------------------------|--------|--------|--------|--------|
| Investments*                                       | 543    | 335    | 547    | 688    |
| Cash and cash equivalents                          | 110    | 67     | 556    | 96     |
| Bank balances other than Cash and cash equivalents | 1,813  | 1,876  | 626    | 430    |
| Total                                              | 2,467  | 2,277  | 1,729  | 1,215  |