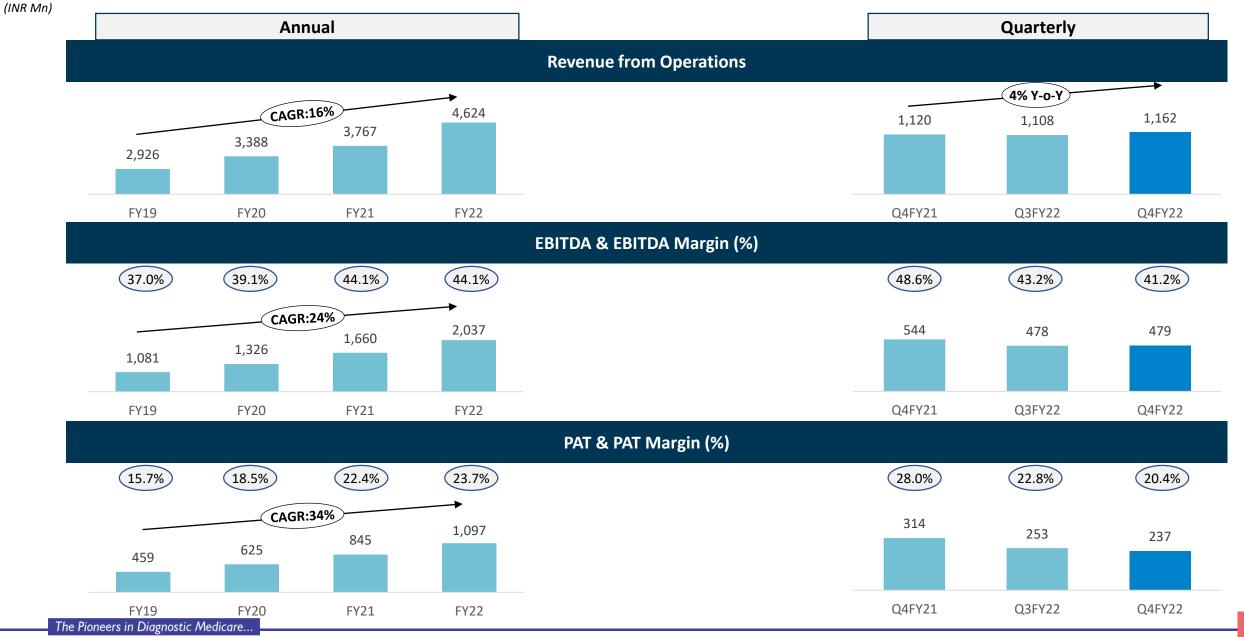

### Q4 & FY22 – Performance Snapshot

(INR Mn)

### Consolidated Profit & Loss Account – Q4 & FY22

| 1n)                                   |         |         |       |         |       |         |         |       |
|---------------------------------------|---------|---------|-------|---------|-------|---------|---------|-------|
| Particulars                           | Q4FY22  | Q4FY21  | Ү-о-Ү | Q3FY22  | Q-o-Q | FY22    | FY21    | Ү-о-Ү |
| Revenue from operations               | 1,162.0 | 1,120.1 | 4%    | 1,107.8 | 5%    | 4,623.7 | 3,767.5 | 23%   |
| Cost of materials consumed            | 178.8   | 162.6   | 10%   | 163.0   | 10%   | 715.0   | 570.9   | 25%   |
| Employee benefits expense             | 192.0   | 151.7   | 27%   | 182.2   | 5%    | 706.6   | 574.3   | 23%   |
| Other expenses                        | 312.7   | 261.5   | 20%   | 284.3   | 10%   | 1,165.2 | 962.4   | 21%   |
| EBITDA                                | 478.6   | 544.2   | -12%  | 478.3   | 0%    | 2,036.9 | 1,659.7 | 23%   |
| EBITDA Margin (%)                     | 41.2%   | 48.6%   |       | 43.2%   |       | 44.1%   | 44.1%   |       |
| Other income                          | 31.9    | 42.1    | -24%  | 32.0    | 0%    | 128.3   | 118.5   | 8%    |
| Depreciation and amortization expense | 152.8   | 125.5   | 22%   | 130.1   | 17%   | 526.9   | 504.5   | 4%    |
| EBIT                                  | 357.7   | 460.8   | -22%  | 380.2   | -6%   | 1,638.3 | 1,273.7 | 29%   |
| Finance costs                         | 43.4    | 34.7    | 25%   | 41.8    | 4%    | 164.5   | 152.5   | 8%    |
| Profit before Tax                     | 314.3   | 426.1   | -26%  | 338.5   | -7%   | 1,473.8 | 1,121.2 | 31%   |
| Tax expenses                          | 75.5    | 109.2   | -31%  | 83.9    | -10%  | 367.2   | 270.0   | 36%   |
| Profit before Minority Interest       | 238.8   | 316.8   | -25%  | 254.6   | -6%   | 1,106.7 | 851.3   | 30%   |
| Minority Interest                     | 1.7     | 2.7     | -36%  | 1.7     | -2%   | 9.9     | 6.5     | 52%   |
| Profit after Tax (PAT)                | 237.1   | 314.2   | -25%  | 252.9   | -6%   | 1,096.8 | 844.8   | 30%   |
| PAT Margin (%)                        | 20.4%   | 28.0%   |       | 22.8%   |       | 23.7%   | 22.4%   |       |
| EPS – Basic (INR)*                    | 2.33    | 3.08    |       | 2.48    |       | 10.76   | 8.28    |       |

#### (INR Mn)

| Particulars                               | FY22  | FY21  | FY20  | FY19  |
|-------------------------------------------|-------|-------|-------|-------|
| Revenue from operations                   | 4,624 | 3,767 | 3,388 | 2,926 |
| Cost of materials consumed                | 715   | 571   | 439   | 405   |
| Employee benefits expense                 | 707   | 574   | 624   | 539   |
| Other expenses                            | 1,165 | 962   | 999   | 901   |
| EBITDA                                    | 2,037 | 1,660 | 1,326 | 1,081 |
| EBITDA %                                  | 44.1% | 44.1% | 39.1% | 37.0% |
| Other income                              | 128   | 118   | 154   | 104   |
| Depreciation and amortization expense     | 527   | 505   | 492   | 396   |
| EBIT                                      | 1,638 | 1,274 | 988   | 789   |
| Finance costs                             | 165   | 152   | 154   | 135   |
| Profit before Tax                         | 1,474 | 1,121 | 834   | 653   |
| Tax expenses                              | 367   | 270   | 209   | 190   |
| Profit after Tax before Minority Interest | 1,107 | 851   | 625   | 463   |
| Minority Interest                         | 10    | 6     | 0     | 4     |
| Profit after Tax                          | 1,097 | 845   | 625   | 459   |
| PAT %                                     | 23.7% | 22.4% | 18.5% | 15.7% |
| EPS – Basic (INR)                         | 10.76 | 8.28  | 6.13  | 4.50  |