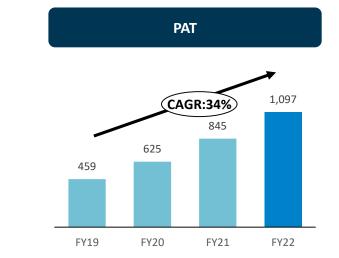

#### (INR Mn)

| Particulars                               | FY22  | FY21  | FY20  | FY19  |
|-------------------------------------------|-------|-------|-------|-------|
| Revenue from operations                   | 4,624 | 3,767 | 3,388 | 2,926 |
| Cost of materials consumed                | 715   | 571   | 439   | 405   |
| Employee benefits expense                 | 707   | 574   | 624   | 539   |
| Other expenses                            | 1,165 | 962   | 999   | 901   |
| EBITDA                                    | 2,037 | 1,660 | 1,326 | 1,081 |
| EBITDA %                                  | 44.1% | 44.1% | 39.1% | 37.0% |
| Other income                              | 128   | 118   | 154   | 104   |
| Depreciation and amortization expense     | 527   | 505   | 492   | 396   |
| EBIT                                      | 1,638 | 1,274 | 988   | 789   |
| Finance costs                             | 165   | 152   | 154   | 135   |
| Profit before Tax                         | 1,474 | 1,121 | 834   | 653   |
| Tax expenses                              | 367   | 270   | 209   | 190   |
| Profit after Tax before Minority Interest | 1,107 | 851   | 625   | 463   |
| Minority Interest                         | 10    | 6     | 0     | 4     |
| Profit after Tax                          | 1,097 | 845   | 625   | 459   |
| PAT %                                     | 23.7% | 22.4% | 18.5% | 15.7% |
| EPS – Basic (INR)                         | 10.76 | 8.28  | 6.13  | 4.50  |