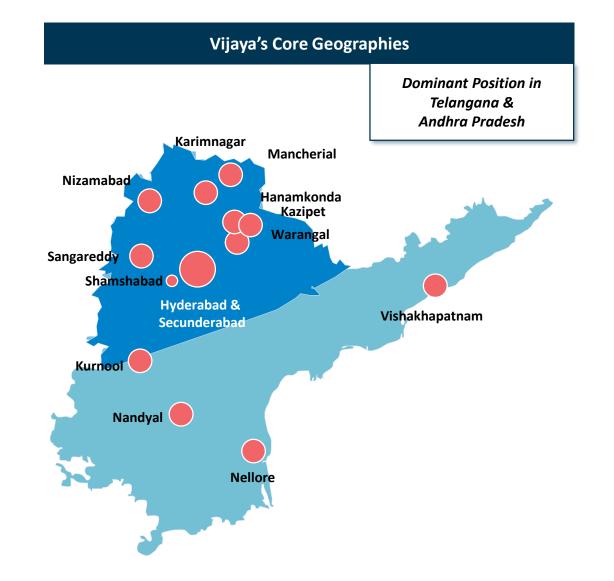

### Vijaya at a Glance

Vijaya Diagnostic Centre Limited is the largest integrated diagnostic chain in South India with 95 state-of-the-art centres spread across 16 cities