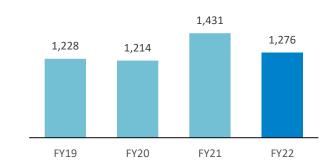

### **Robust Operational Metrics**

**Diagnostic Centre (Nos)** 

Footfalls (Mn)

Tests Performed (Mn)

Test per Footfall (Nos)

Impact of COVID-19

Revenue per Test (INR) 428 419