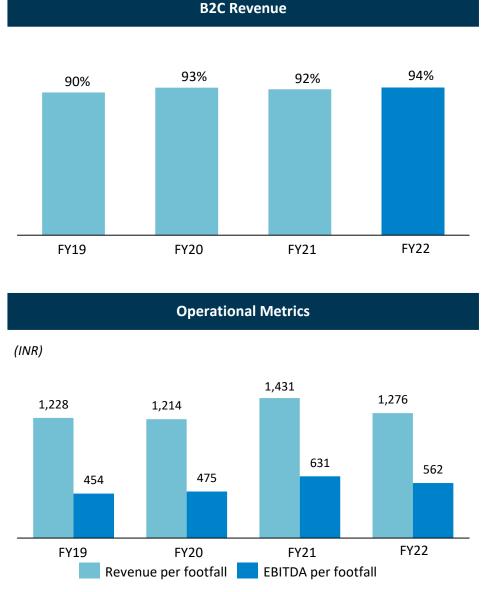

### **Robust Operational Metrics**

**Diagnostic Centre (Nos)** 

Footfalls (Mn)

Tests Performed (Mn)

Test per Footfall (Nos)

Impact of COVID-19

Revenue per Test (INR) 428 419

#### Revenue per Footfall (INR)