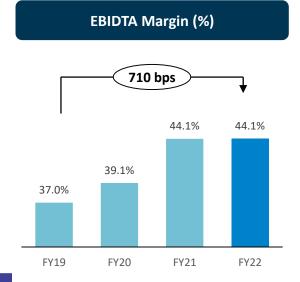

#### (INR Mn)

| Particulars                               | FY22  | FY21  | FY20  | FY19  |
|-------------------------------------------|-------|-------|-------|-------|
| Revenue from operations                   | 4,624 | 3,767 | 3,388 | 2,926 |
| Cost of materials consumed                | 715   | 571   | 439   | 405   |
| Employee benefits expense                 | 707   | 574   | 624   | 539   |
| Other expenses                            | 1,165 | 962   | 999   | 901   |
| EBITDA                                    | 2,037 | 1,660 | 1,326 | 1,081 |
| EBITDA %                                  | 44.1% | 44.1% | 39.1% | 37.0% |
| Other income                              | 128   | 118   | 154   | 104   |
| Depreciation and amortization expense     | 527   | 505   | 492   | 396   |
| EBIT                                      | 1,638 | 1,274 | 988   | 789   |
| Finance costs                             | 165   | 152   | 154   | 135   |
| Profit before Tax                         | 1,474 | 1,121 | 834   | 653   |
| Tax expenses                              | 367   | 270   | 209   | 190   |
| Profit after Tax before Minority Interest | 1,107 | 851   | 625   | 463   |
| Minority Interest                         | 10    | 6     | 0     | 4     |
| Profit after Tax                          | 1,097 | 845   | 625   | 459   |
| PAT %                                     | 23.7% | 22.4% | 18.5% | 15.7% |
| EPS – Basic (INR)                         | 10.76 | 8.28  | 6.13  | 4.50  |