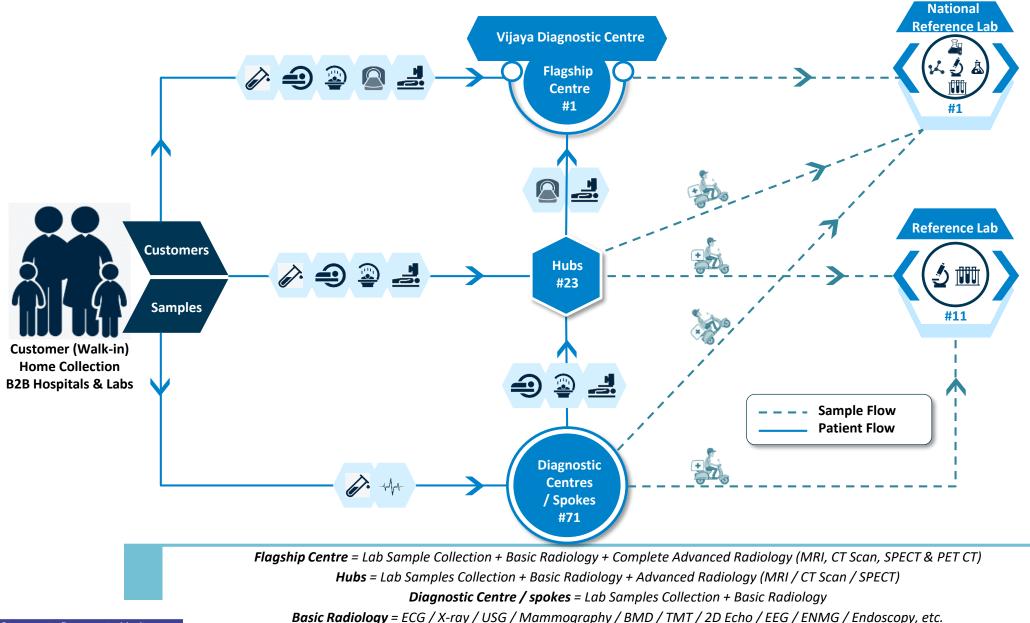

Droplet Digital PCR USG-ECHO** for Cardiology 3D Mammography with Urine Analyzer with 2019 2019 2017 (ddPCR) & Adv. PET CT 2013 & Advanced CBCT Advanced Technology Microscopy & Siemen's in South India in South India Accuson Elastography Integrated modular **DNA** fragmentation COVID testing by RT-PCR Philips DS Achieva with 2019 2020 2021 2020 solution for Immunoassay Index test in semen in Telangana & AP **Ambient Experience** & Chemistry assays

### At the Forefront of Introducing New Technologies











15





### **Growth Drivers:**

- Rising NCDs in the states
- Increasing share of aged population
- Rising health awareness
- Increasing health insurance penetration
- Conducive government healthcare schemes



### Integrated Diagnostic service provider with extensive network...









### High brand recall driving customer stickiness







### Robust Technical Capabilities with State-of-the-art IT Infrastructure





- At the forefront of introducing new tests by adopting the latest medical technologies
- Among the first diagnostic service provider in South India to offer PET-CT scan in 2008



Monitor Technical Operations



Provide **Uniform Experience** to customers from booking appointments to accessing reports online

### **Experienced Board of Directors**





- Dr. S Surendranath Reddy Executive Chairman
- Founder of Vijaya with 40+ years of experience in building Vijaya as South India's largest integrated diagnostic chain
- Holds Bachelor's degree in Medicine and Provisional degree of Doctor of Medicine in Radiology



### Dr. D Nageshwar Reddy - Non-exec