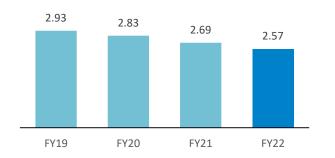

### **Robust Operational Metrics**

**Diagnostic Centre (Nos)** 

Footfalls (Mn)

Tests Performed (Mn)

Test per Footfall (Nos)

Impact of COVID-19

Revenue per Test (INR) 428 419

#### Revenue per Footfall (INR)