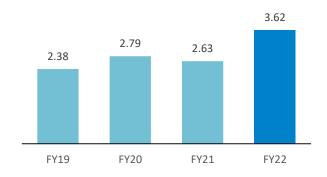

### **Robust Operational Metrics**

**Diagnostic Centre (Nos)** 

Footfalls (Mn)

Tests Performed (Mn)

Test per Footfall (Nos)

Impact of COVID-19

Revenue per Test (INR) 428 419

#### Revenue per Footfall (INR)