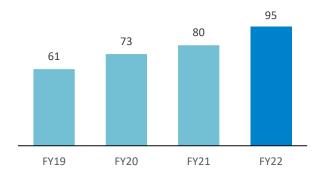

### Vijaya at a Glance

Vijaya Diagnostic Centre Limited is the largest integrated diagnostic chain in South India with 95 state-of-the-art centres spread across 16 cities

### **Robust Operational Metrics**

**Diagnostic Centre (Nos)** 

Footfalls (Mn)

Tests Performed (Mn)

Test per Footfall (Nos)

Impact of COVID-19

Revenue per Test (INR) 428 419