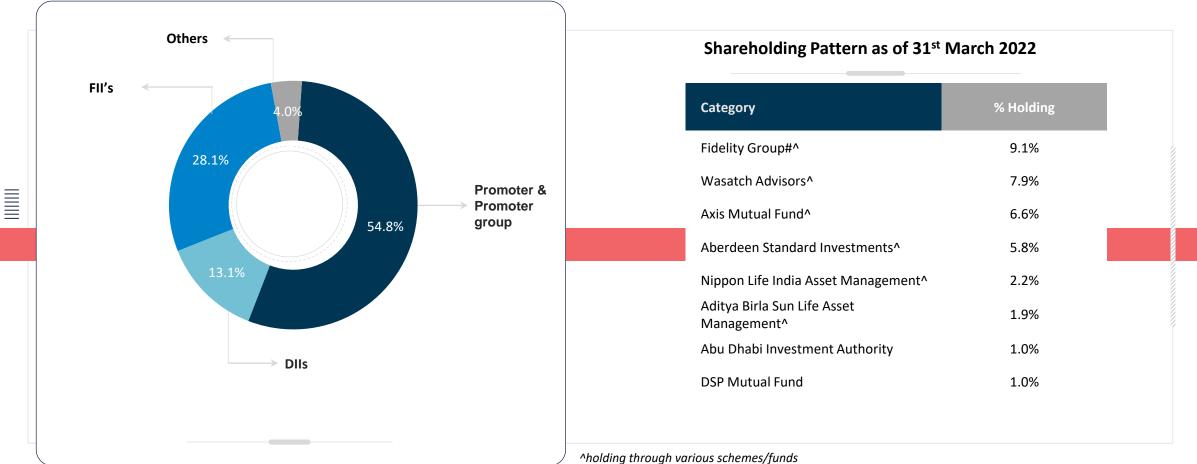

# Fidelity International Limited (FIL) and Fidelity Management and Research Company (FMR)

As on 31<sup>st</sup> Mar 2022 DII's: Mutual Funds, AIF's and QIB's Others: Retail, Bodies Corporate and others