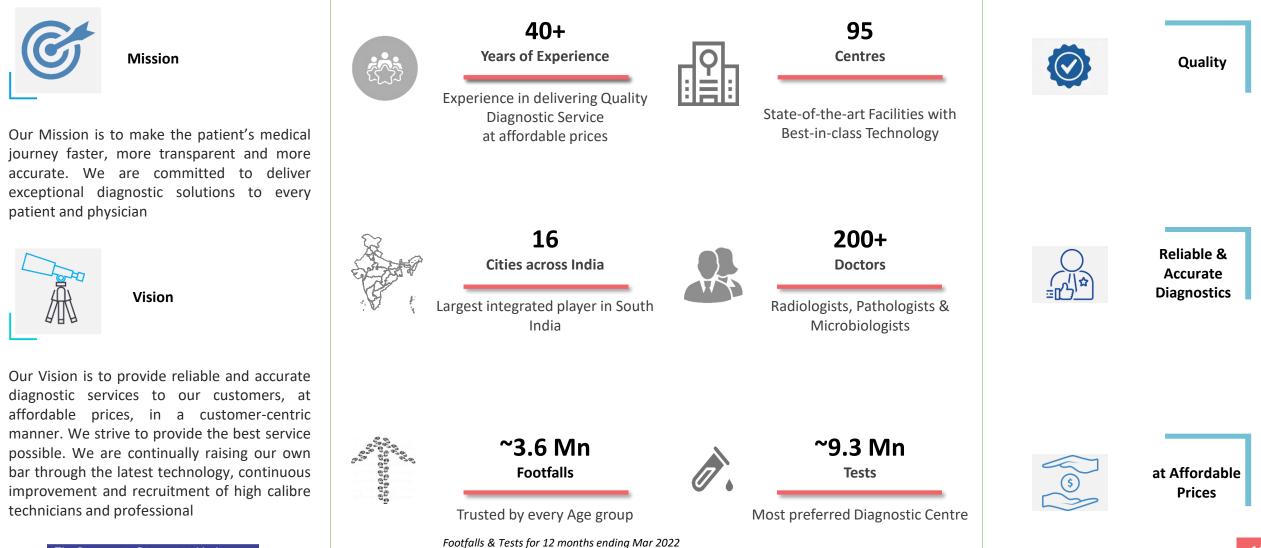

### Vijaya at a Glance

Vijaya Diagnostic Centre Limited is the largest integrated diagnostic chain in South India with 95 state-of-the-art centres spread across 16 cities