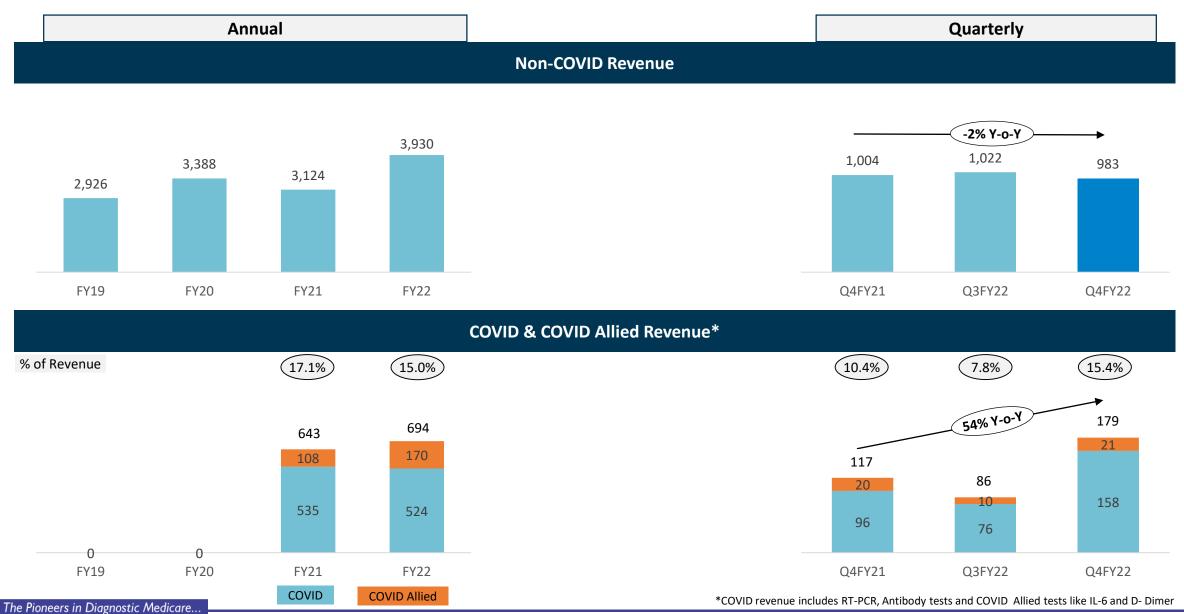

### Q4 & FY22 – Performance Snapshot

(INR Mn)

### Consolidated Profit & Loss Account – Q4 & FY22

| 1n)                                   |         |         |       |         |       |         |         |       |
|---------------------------------------|---------|---------|-------|---------|-------|---------|---------|-------|
| Particulars                           | Q4FY22  | Q4FY21  | Ү-о-Ү | Q3FY22  | Q-o-Q | FY22    | FY21    | Ү-о-Ү |
| Revenue from operations               | 1,162.0 | 1,120.1 | 4%    | 1,107.8 | 5%    | 4,623.7 | 3,767.5 | 23%   |
| Cost of materials consumed            | 178.8   | 162.6   | 10%   | 163.0   | 10%   | 715.0   | 570.9   | 25%   |
| Employee benefits expense             | 192.0   | 151.7   | 27%   | 182.2   | 5%    | 706.6   | 574.3   | 23%   |
| Other expenses                        | 312.7   | 261.5   | 20%   | 284.3   | 10%   | 1,165.2 | 962.4   | 21%   |
| EBITDA                                | 478.6   | 544.2   | -12%  | 478.3   | 0%    | 2,036.9 | 1,659.7 | 23%   |
| EBITDA Margin (%)                     | 41.2%   | 48.6%   |       | 43.2%   |       | 44.1%   | 44.1%   |       |
| Other income                          | 31.9    | 42.1    | -24%  | 32.0    | 0%    | 128.3   | 118.5   | 8%    |
| Depreciation and amortization expense | 152.8   | 125.5   | 22%   | 130.1   | 17%   | 526.9   | 504.5   | 4%    |
| EBIT                                  | 357.7   | 460.8   | -22%  | 380.2   | -6%   | 1,638.3 | 1,273.7 | 29%   |
| Finance costs                         | 43.4    | 34.7    | 25%   | 41.8    | 4%    | 164.5   | 152.5   | 8%    |
| Profit before Tax                     | 314.3   | 426.1   | -26%  | 338.5   | -7%   | 1,473.8 | 1,121.2 | 31%   |
| Tax expenses                          | 75.5    | 109.2   | -31%  | 83.9    | -10%  | 367.2   | 270.0   | 36%   |
| Profit before Minority Interest       | 238.8   | 316.8   | -25%  | 254.6   | -6%   | 1,106.7 | 851.3   | 30%   |
| Minority Interest                     | 1.7     | 2.7     | -36%  | 1.7     | -2%   | 9.9     | 6.5     | 52%   |
| Profit after Tax (PAT)                | 237.1   | 314.2   | -25%  | 252.9   | -6%   | 1,096.8 | 844.8   | 30%   |
| PAT Margin (%)                        | 20.4%   | 28.0%   |       | 22.8%   |       | 23.7%   | 22.4%   |       |
| EPS – Basic (INR)*                    | 2.33    | 3.08    |       | 2.48    |       | 10.76   | 8.28    |       |