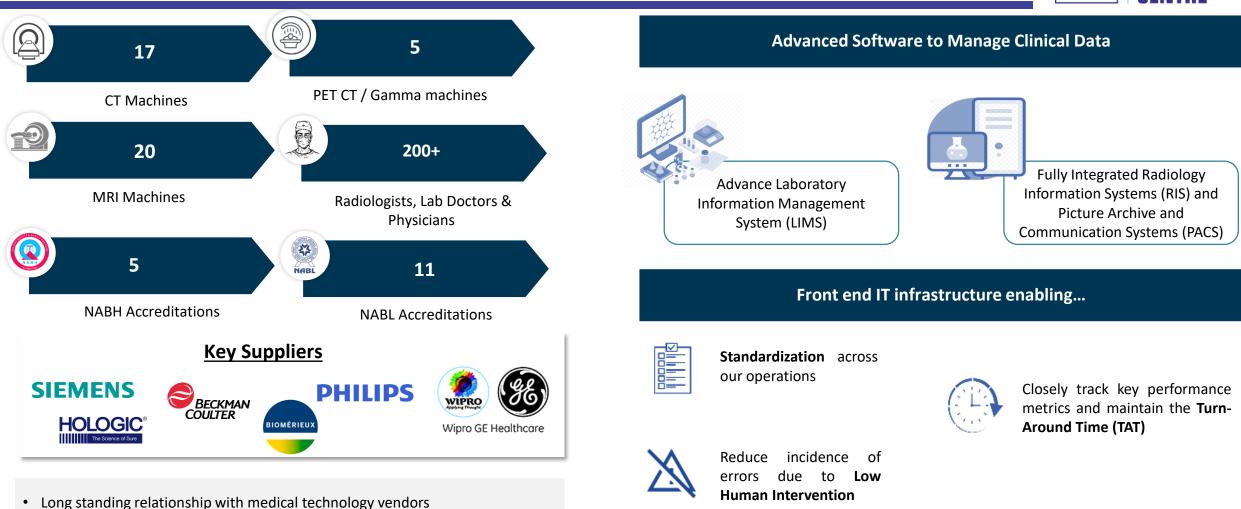

### Robust Technical Capabilities with State-of-the-art IT Infrastructure

- At the forefront of introducing new tests by adopting the latest medical technologies
- Among the first diagnostic service provider in South India to offer PET-CT scan in 2008