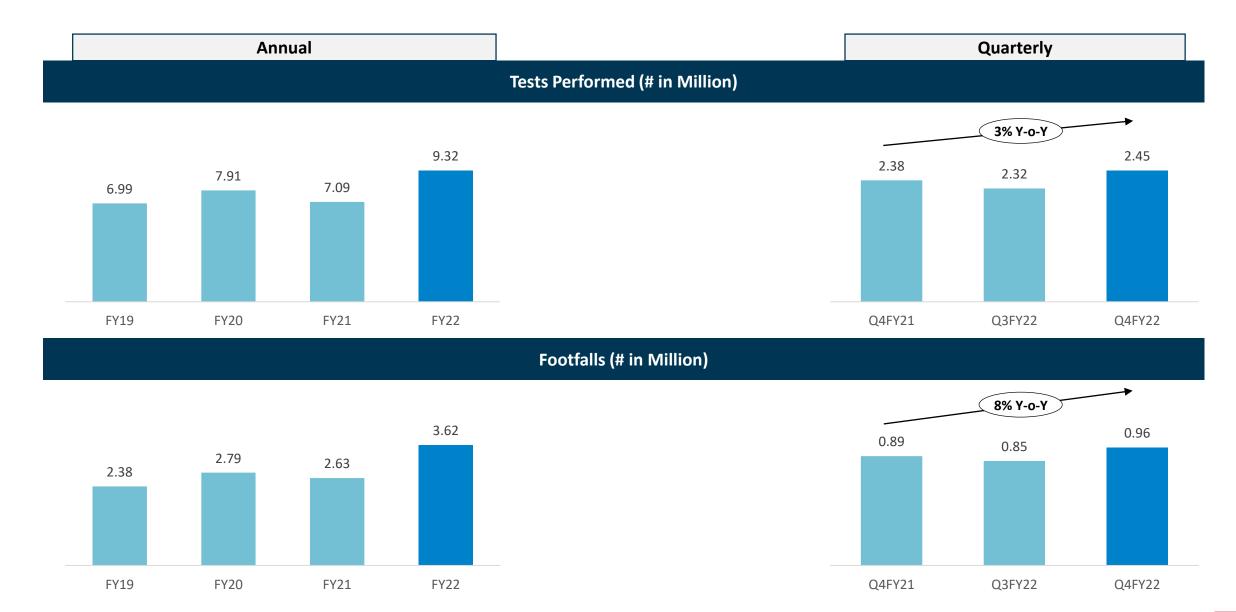

### **Robust Operational Metrics**

**Diagnostic Centre (Nos)** 

Footfalls (Mn)

Tests Performed (Mn)

Test per Footfall (Nos)

Impact of COVID-19

Revenue per Test (INR) 428 419