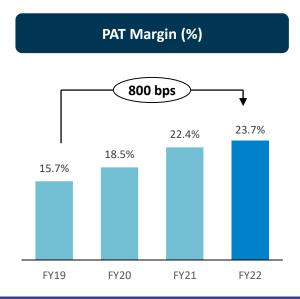

#### (INR Mn)

| Particulars                               | FY22  | FY21  | FY20  | FY19  |
|-------------------------------------------|-------|-------|-------|-------|
| Revenue from operations                   | 4,624 | 3,767 | 3,388 | 2,926 |
| Cost of materials consumed                | 715   | 571   | 439   | 405   |
| Employee benefits expense                 | 707   | 574   | 624   | 539   |
| Other expenses                            | 1,165 | 962   | 999   | 901   |
| EBITDA                                    | 2,037 | 1,660 | 1,326 | 1,081 |
| EBITDA %                                  | 44.1% | 44.1% | 39.1% | 37.0% |
| Other income                              | 128   | 118   | 154   | 104   |
| Depreciation and amortization expense     | 527   | 505   | 492   | 396   |
| EBIT                                      | 1,638 | 1,274 | 988   | 789   |
| Finance costs                             | 165   | 152   | 154   | 135   |
| Profit before Tax                         | 1,474 | 1,121 | 834   | 653   |
| Tax expenses                              | 367   | 270   | 209   | 190   |
| Profit after Tax before Minority Interest | 1,107 | 851   | 625   | 463   |
| Minority Interest                         | 10    | 6     | 0     | 4     |
| Profit after Tax                          | 1,097 | 845   | 625   | 459   |
| PAT %                                     | 23.7% | 22.4% | 18.5% | 15.7% |
| EPS – Basic (INR)                         | 10.76 | 8.28  | 6.13  | 4.50  |