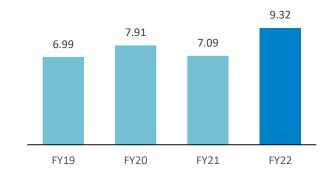

### **Robust Operational Metrics**

**Diagnostic Centre (Nos)** 

Footfalls (Mn)

Tests Performed (Mn)

Test per Footfall (Nos)

Impact of COVID-19

Revenue per Test (INR) 428 419

#### Revenue per Footfall (INR)