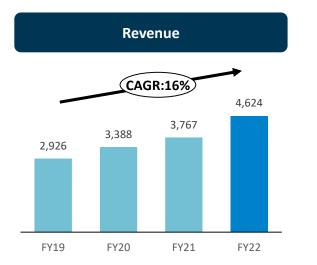

### **Consistent Financial Performance**

(INR Mn)

CFO / EBIDTA (%)

RoCE Pre-Cash (%)

The Pioneers in Diagnostic Medicare...

RoE (%)

ROCE (Pre-cash): PBIT ex Other income / (Total Assets - Cash - Current Liabilities)

#### (INR Mn)

| Particulars                               | FY22  | FY21  | FY20  | FY19  |
|-------------------------------------------|-------|-------|-------|-------|
| Revenue from operations                   | 4,624 | 3,767 | 3,388 | 2,926 |
| Cost of materials consumed                | 715   | 571   | 439   | 405   |
| Employee benefits expense                 | 707   | 574   | 624   | 539   |
| Other expenses                            | 1,165 | 962   | 999   | 901   |
| EBITDA                                    | 2,037 | 1,660 | 1,326 | 1,081 |
| EBITDA %                                  | 44.1% | 44.1% | 39.1% | 37.0% |
| Other income                              | 128   | 118   | 154   | 104   |
| Depreciation and amortization expense     | 527   | 505   | 492   | 396   |
| EBIT                                      | 1,638 | 1,274 | 988   | 789   |
| Finance costs                             | 165   | 152   | 154   | 135   |
| Profit before Tax                         | 1,474 | 1,121 | 834   | 653   |
| Tax expenses                              | 367   | 270   | 209   | 190   |
| Profit after Tax before Minority Interest | 1,107 | 851   | 625   | 463   |
| Minority Interest                         | 10    | 6     | 0     | 4     |
| Profit after Tax                          | 1,097 | 845   | 625   | 459   |
| PAT %                                     | 23.7% | 22.4% | 18.5% | 15.7% |
| EPS – Basic (INR)                         | 10.76 | 8.28  | 6.13  | 4.50  |