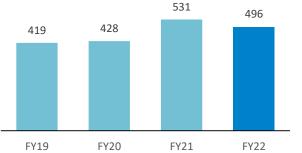

### **Robust Operational Metrics**

**Diagnostic Centre (Nos)** 

Footfalls (Mn)

Tests Performed (Mn)

Test per Footfall (Nos)

Impact of COVID-19

Revenue per Test (INR) 428 419