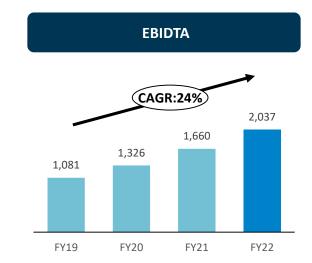

#### (INR Mn)

| Particulars                               | FY22  | FY21  | FY20  | FY19  |
|-------------------------------------------|-------|-------|-------|-------|
| Revenue from operations                   | 4,624 | 3,767 | 3,388 | 2,926 |
| Cost of materials consumed                | 715   | 571   | 439   | 405   |
| Employee benefits expense                 | 707   | 574   | 624   | 539   |
| Other expenses                            | 1,165 | 962   | 999   | 901   |
| EBITDA                                    | 2,037 | 1,660 | 1,326 | 1,081 |
| EBITDA %                                  | 44.1% | 44.1% | 39.1% | 37.0% |
| Other income                              | 128   | 118   | 154   | 104   |
| Depreciation and amortization expense     | 527   | 505   | 492   | 396   |
| EBIT                                      | 1,638 | 1,274 | 988   | 789   |
| Finance costs                             | 165   | 152   | 154   | 135   |
| Profit before Tax                         | 1,474 | 1,121 | 834   | 653   |
| Tax expenses                              | 367   | 270   | 209   | 190   |
| Profit after Tax before Minority Interest | 1,107 | 851   | 625   | 463   |
| Minority Interest                         | 10    | 6     | 0     | 4     |
| Profit after Tax                          | 1,097 | 845   | 625   | 459   |
| PAT %                                     | 23.7% | 22.4% | 18.5% | 15.7% |
| EPS – Basic (INR)                         | 10.76 | 8.28  | 6.13  | 4.50  |