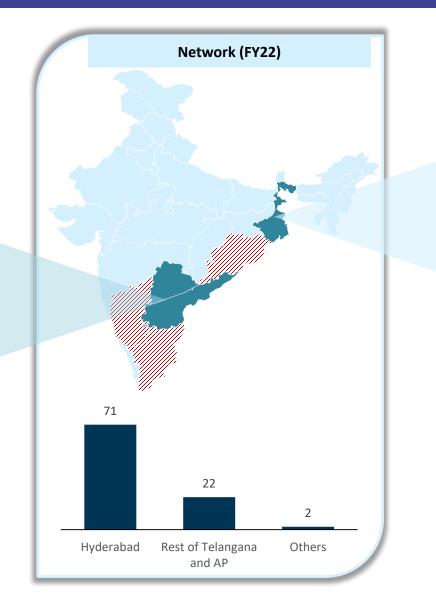

### Vijaya at a Glance

Vijaya Diagnostic Centre Limited is the largest integrated diagnostic chain in South India with 95 state-of-the-art centres spread across 16 cities

### Integrated Diagnostic service provider with extensive network...