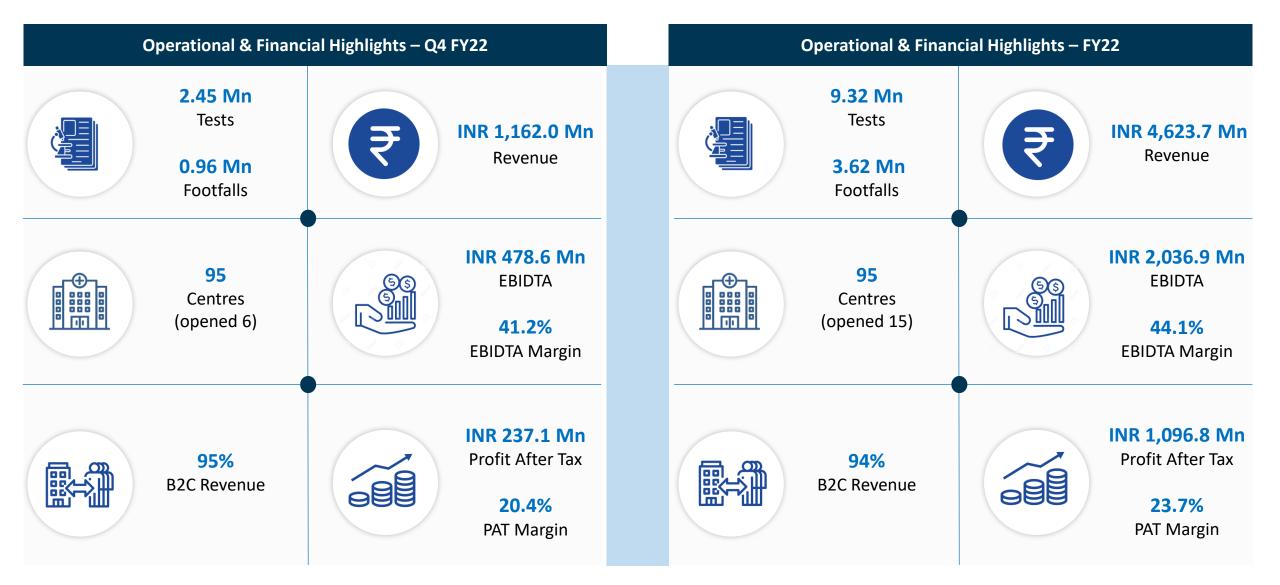

### Q4 & FY22 – Performance Snapshot

(INR Mn)

### Key Financial Highlights

### Consolidated Profit & Loss Account – Q4 & FY22

| 1n)                                   |         |         |       |         |       |         |         |       |
|---------------------------------------|---------|---------|-------|---------|-------|---------|---------|-------|
| Particulars                           | Q4FY22  | Q4FY21  | Ү-о-Ү | Q3FY22  | Q-o-Q | FY22    | FY21    | Ү-о-Ү |
| Revenue from operations               | 1,162.0 | 1,120.1 | 4%    | 1,107.8 | 5%    | 4,623.7 | 3,767.5 | 23%   |
| Cost of materials consumed            | 178.8   | 162.6   | 10%   | 163.0   | 10%   | 715.0   | 570.9   | 25%   |
| Employee benefits expense             | 192.0   | 151.7   | 27%   | 182.2   | 5%    | 706.6   | 574.3   | 23%   |
| Other expenses                        | 312.7   | 261.5   | 20%   | 284.3   | 10%   | 1,165.2 | 962.4   | 21%   |
| EBITDA                                | 478.6   | 544.2   | -12%  | 478.3   | 0%    | 2,036.9 | 1,659.7 | 23%   |
| EBITDA Margin (%)                     | 41.2%   | 48.6%   |       | 43.2%   |       | 44.1%   | 44.1%   |       |
| Other income                          | 31.9    | 42.1    | -24%  | 32.0    | 0%    | 128.3   | 118.5   | 8%    |
| Depreciation and amortization expense | 152.8   | 125.5   | 22%   | 130.1   | 17%   | 526.9   | 504.5   | 4%    |
| EBIT                                  | 357.7   | 460.8   | -22%  | 380.2   | -6%   | 1,638.3 | 1,273.7 | 29%   |
| Finance costs                         | 43.4    | 34.7    | 25%   | 41.8    | 4%    | 164.5   | 152.5   | 8%    |
| Profit before Tax                     | 314.3   | 426.1   | -26%  | 338.5   | -7%   | 1,473.8 | 1,121.2 | 31%   |
| Tax expenses                          | 75.5    | 109.2   | -31%  | 83.9    | -10%  | 367.2   | 270.0   | 36%   |
| Profit before Minority Interest       | 238.8   | 316.8   | -25%  | 254.6   | -6%   | 1,106.7 | 851.3   | 30%   |
| Minority Interest                     | 1.7     | 2.7     | -36%  | 1.7     | -2%   | 9.9     | 6.5     | 52%   |
| Profit after Tax (PAT)                | 237.1   | 314.2   | -25%  | 252.9   | -6%   | 1,096.8 | 844.8   | 30%   |
| PAT Margin (%)                        | 20.4%   | 28.0%   |       | 22.8%   |       | 23.7%   | 22.4%   |       |
| EPS – Basic (INR)*                    | 2.33    | 3.08    |       | 2.48    |       | 10.76   | 8.28    |       |