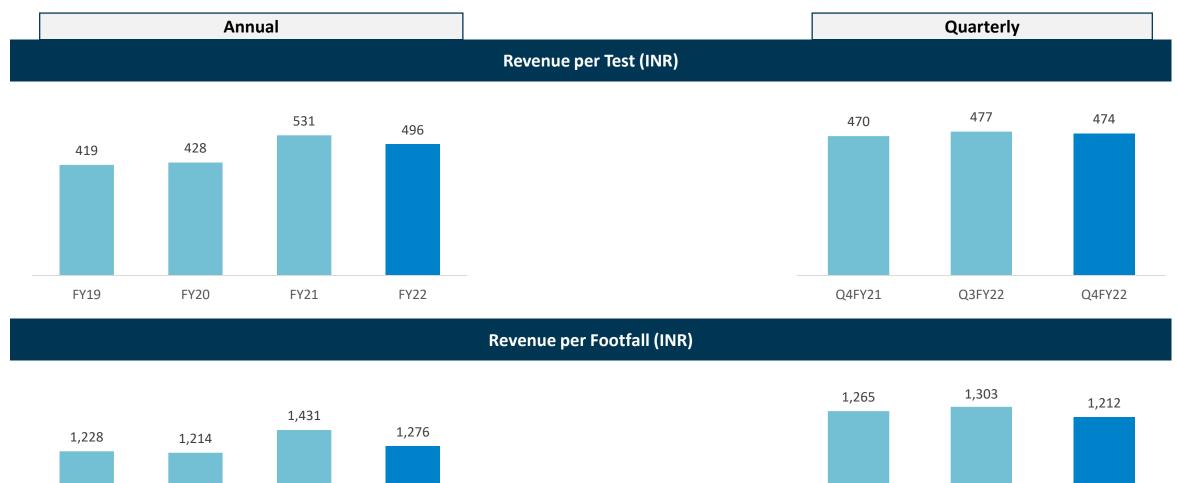

### **Robust Operational Metrics**

**Diagnostic Centre (Nos)** 

Footfalls (Mn)

Tests Performed (Mn)

Test per Footfall (Nos)

Impact of COVID-19

Revenue per Test (INR) 428 419

#### Revenue per Footfall (INR)