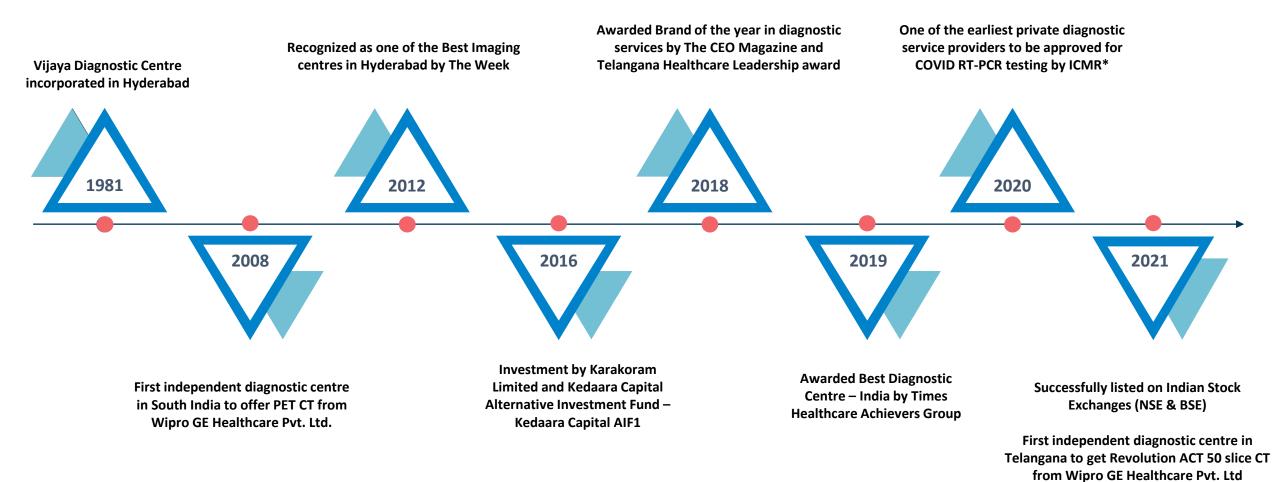

### Our Journey

#### CENTRE VIJAYA Ultrasound & Fourth Generation Nuclear Medicine 1993 1981 1986 1994 Offer Mammography Echocardiography CT Scan facility Automated Microbiology Real Time RT-PCR Assays Hawkeye Gamma 2003 1999 2000 2006 **Bone Densitometry** Culture & Flow Cytometry Camera with SPECT Automated TB Liquid Based Cytology Cardiac CT & HPV-DNA HC2 test 2011 2012 identification & Sensitivity (Thin Prep) in Andhra 2007 2009 3.0 Tesla MRI in South India in South India Pradesh (AP) iQ200 Automated Iris **Droplet Digital PCR USG-ECHO** for Cardiology 3D Mammography with Urine Analyzer with 2019 2019 2017 (ddPCR) & Adv. PET CT 2013 & Advanced CBCT Advanced Technology Microscopy & Siemen's in South India in South India Accuson Elastography Integrated modular **DNA** fragmentation COVID testing by RT-PCR Philips DS Achieva with 2019 2020 2021 2020 solution for Immunoassay Index test in semen in Telangana & AP **Ambient Experience** & Chemistry assays

### At the Forefront of Introducing New Technologies

15