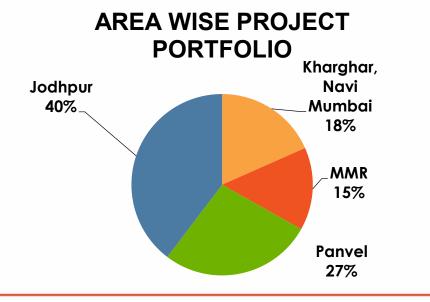

## "Arihant" Group

- One of the Largest real estate player in Affordable Housing since 2009 consisting of its 66% portfolio in affordable housing and having projects in hand for next 7 years
- ASL has an edge in its operational areas Navi Mumbai, MMR and Jodhpur regions
- Delivered **9000** homes worth **7.5 Mn Sq. ft**. across 52 projects over past 2 decades by the Group
- Projects in hand of 14,000 homes worth 14 Mn Sq. ft. across 17 projects over next 7 years
- Quality of construction is achieved by Standard Operation Processes (SOPs), Low overheads, Efficient construction cost and timely completion.
- Impeccable record of planning and execution of projects backed by Professional Management.