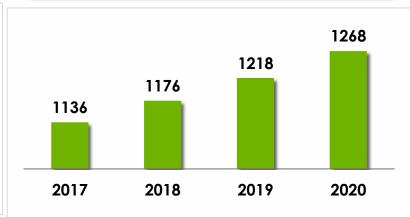

## **Consolidated Balance Sheet – INR Mn**

| Equity and Liabilities       | FY17 | FY18  | FY19 | FY20 |
|------------------------------|------|-------|------|------|
| Share Capit al               | 412  | 412   | 412  | 412  |
| Reserves and Surplus         | 724  | 764   | 807  | 856  |
| Net worth                    | 1136 | 1176  | 1218 | 1268 |
| Minority Share               | 79   | 98    | 139  | 200  |
| Long Term Borrowings         | 2013 | 17 19 | 2377 | 3168 |
| Short Term Borrowings        | 545  | 1048  | 1401 | 698  |
| Advance from Customers       | 1590 | 2003  | 1438 | 1445 |
| Other Liabilities            | 487  | 341   | 315  | 90   |
| Trade Payables               | 244  | 376   | 404  | 630  |
| Total Liabilities            | 6094 | 6761  | 7291 | 7499 |
|                              |      |       |      |      |
| Assets                       | FY17 | FY18  | FY19 | FY20 |
| Fixed Assets                 | 41   | 98    | 106  | 95   |
| Investment in Property       |      |       |      | 98   |
| Non - Current Investment     | 91   | 176   | 15   | О    |
| Long Term Loans & Advances   | 323  | 340   | 402  | 473  |
| Current Investment           | 2    | 2     | 2    | 2    |
| Inventories(WIP)             | 3115 | 3278  | 3666 | 2799 |
| Inventories (Finished Goods) | 337  | 335   | 551  | 1018 |
| Trade Receivables            | 335  | 508   | 283  | 351  |
| Cash and Cash Equivalents    | 90   | 123   | 149  | 115  |
| Short Term Loans & Advances  | 364  | 109   | 289  | 232  |
| Land                         | 1366 | 1581  | 1551 | 1898 |
| Ot her Assets                | 31   | 211   | 276  | 418  |
| Total Assets                 | 6094 | 6761  | 7291 | 7499 |