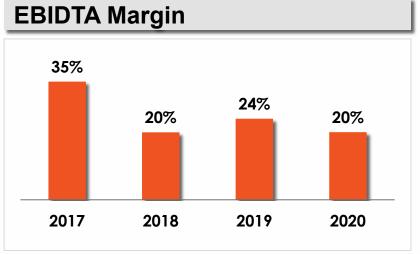

## **Consolidated Income Statement – INR Mn**

| Particulars                | FY 17 | FY18  | FY19  | FY20  |
|----------------------------|-------|-------|-------|-------|
| Total Revenue              | 1,862 | 1,893 | 2,422 | 2,376 |
| Cost of materials consumed | 2,074 | 1,285 | 1,955 | 1,192 |
| Changes in inventories     | -1130 | -161  | -511  | 336   |
| Employee benefits expense  | 85    | 127   | 138   | 121   |
| Other Expenses             | 190   | 256   | 271   | 252   |
| Total Expenses             | 1219  | 1508  | 1853  | 1901  |
| EBITDA                     | 643   | 385   | 569   | 475   |
| EBITDA Margin              | 35%   | 20%   | 24%   | 20%   |
| Depreciation               | 10    | 13    | 19    | 20    |
| Interest & Finance Charges | 101   | 150   | 324   | 300   |
| PBT                        | 532   | 222   | 227   | 155   |
| Total Taxes                | 173   | 75    | 44    | 45    |
| PAT (Before Minority)      | 359   | 147   | 183   | 110   |
| Share of Minority          | -32   | -21   | -46   | -54   |
| Net Profit (Attributable)  | 327   | 126   | 137   | 56    |
| Net Profit Margin          | 18%   | 7%    | 6%    | 2%    |
| EPS (Basic) (Rs)           | 7.94  | 3.05  | 3.32  | 1.37  |