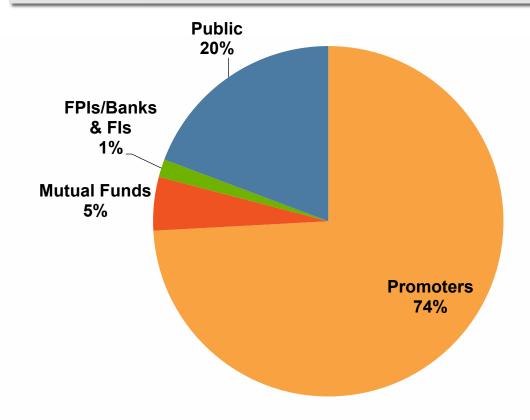

may look to switch from densely populated areas to planned gated-communities in cities like
   Navi Mumbai & Jodhpur
- Low interest rates provide homebuyers attractive entry points



# FINANCIAL SNAPSHOT

# **Capital Market Data**



## **Capital Market Details**

| BSE Scrip Code                               | 506194      |
|----------------------------------------------|-------------|
| NSE Trading Symbol                           | ARIHANTSUP  |
| Bloomberg Code                               | ARSU:IN     |
| GICS Sector                                  | Real Estate |
| Market Cap as on 30 <sup>th</sup> June, 2020 | INR 1173 Mn |
| 52 Week High                                 | INR 46.65   |
| 52 Week Low                                  | INR 16.50   |

## **Shareholding Pattern**



## **Key Investment Highlights**



Strategically
Well-positioned
In High Growth
Markets

**Significant Monetization Yet To Come** 

Large Land Bank
Acquired At
Low Cost

Project Funding Secured Strong Focus On Corporate Governance

Superior Growth Profile



Navi Mumbai – 2<sup>nd</sup>
Best Place in terms
of ease of living
Index in India rated
recently



Jodhpur – strong
 migrant inflow
 from around
 western
 Rajasthan



 At an inflexion point; strong future cash flows



 Average purchase price of Rs. 250/sq ft



INR 1.60 Billion secured loans

projects are self sustainable and we have NOT taken secured loans against these projects



Industry leading disclosure standards



 ~13.7 mn sq feet under development – spread between MMR and Jodhpur



Projects showing good traction -

So