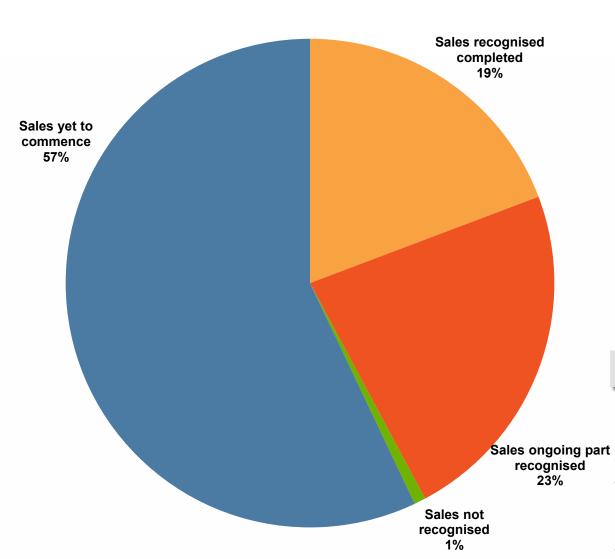

|
|         |                              |          |                                   |                     |                |                |            |                 |                 |                            |                 |                                |                          |                               |                                  |
|         | GRAND TOTAL MUMBAI + JODHPUR |          | 14,418,925                        | 4,241,296           |                | 9,444          | 4,618      | 4,826           |                 |                            |                 | 12,809                         | 15,689                   | 11,990                        | 3,699                            |

## Potential Recognizable Revenue





## **Expected Revenue: Geographical Split**



## **Revenue Recognition Method**

Revenue has been recognized as per IND AS 115 Revenue from Contracts with Customers' on fulfillment of the following conditions:

- 10% of the construction and development of the project / phase of project is completed; and
- 10% of the agreement consideration have been realized against such sales.

## **Arihant Superstructures Limited: Q1 FY21 Financial Highlights**



## Consolidated Financial Highlights for Q1FY21 Vs. Q1FY20

- Revenue decreased from INR 579.90 Mn to INR 101.47
   Mn.
- 2. EBITDA decreased from INR 109.43 Mn to INR 13.45 Mn.
- 3. PBT decreased from INR 25.54 Mn to INR (70.82) Mn
- 4. PAT decreased from INR 15.27 Mn to INR (70.38) Mn.

## Consolidated Financial Highlights for Q1FY21 Vs. Q