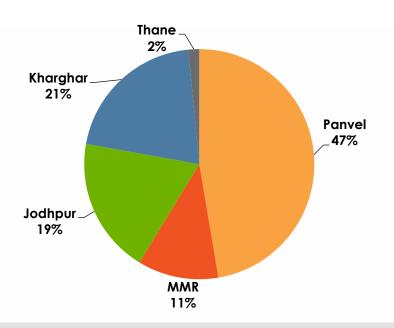

|          |                                   |                     |                |                |            |                 |                 |                            |                 |                                |                          |                               |                                  |
|         | GRAND TOTAL MUMBAI + JODHPUR |          | 14,418,925                        | 4,241,296           |                | 9,444          | 4,618      | 4,826           |                 |                            |                 | 12,809                         | 15,689                   | 11,990                        | 3,699                            |

## Potential Recognizable Revenue





## **Expected Revenue: Geographical Split**



## **Revenue Recognition Method**

Revenue has been recognized as per IND AS 115 Revenue from Contracts with Customers' on fulfillment of the following conditions:

- 10% of the construction and development of the project / phase of project is completed; and
- 10% of the agreement consideration have been realized against such sales.

## **Arihant Superstructures Limited: Q1 FY21 Financial Highlights**



## Consolidated Financial Highlights for Q1FY21 Vs. Q1FY20

- Revenue decreased from INR 579.90 Mn to INR 101.47
   Mn.
- 2. EBITDA decreased from INR 109.43 Mn to INR 13.45 Mn.
- 3. PBT decreased from INR 25.54 Mn to INR (70.82) Mn
- 4. PAT decreased from INR 15.27 Mn to INR (70.38) Mn.

## Consolidated Financial Highlights for Q1FY21 Vs. Q4FY20

- Revenue decreased from INR 622.98 Mn t