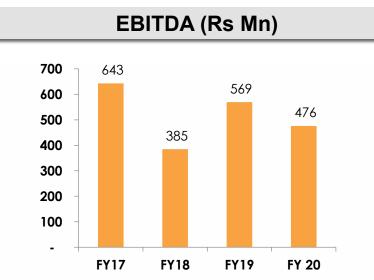

## **Consolidated Income Statement – INR Mn**

| Particulars                | FY 17 | FY18  | FY19  | FY20  |
|----------------------------|-------|-------|-------|-------|
| Total Revenue              | 1,862 | 1,893 | 2,422 | 2,376 |
| Cost of materials consumed | 2,074 | 1,285 | 1,955 | 1,192 |
| Changes in inventories     | -1130 | -161  | -511  | 336   |
| Employee benefits expense  | 85    | 127   | 138   | 121   |
| Other Expenses             | 190   | 256   | 271   | 252   |
| Total Expenses             | 1219  | 1508  | 1853  | 1901  |
| EBITDA                     | 643   | 385   | 569   | 475   |
| EBITDA Margin              | 35%   | 20%   | 24%   | 20%   |
| Depreciation               | 10    | 13    | 19    | 20    |
| Interest & Finance Charges | 101   | 150   | 324   | 300   |
| PBT                        | 532   | 222   | 227   | 155   |
| Total Taxes                | 173   | 75    | 44    | 45    |
| PAT (Before Minority)      | 359   | 147   | 183   | 110   |
| Share of Minority          | -32   | -21   | -46   | -54   |
| Net Profit (Attributable)  | 327   | 126   | 137   | 56    |
| Net Profit Margin          | 18%   | 7%    | 6%    | 2%    |
| EPS (Basic) (Rs)           | 7.94  | 3.05  | 3.32  | 1.37  |