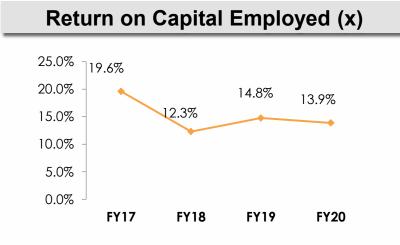

## **Consolidated Income Statement – INR Mn**

| Particulars                | FY 17 | FY18  | FY19  | FY20  |
|----------------------------|-------|-------|-------|-------|
| Total Revenue              | 1,862 | 1,893 | 2,422 | 2,376 |
| Cost of materials consumed | 2,074 | 1,285 | 1,955 | 1,192 |
| Changes in inventories     | -1130 | -161  | -511  | 336   |
| Employee benefits expense  | 85    | 127   | 138   | 121   |
| Other Expenses             | 190   | 256   | 271   | 252   |
| Total Expenses             | 1219  | 1508  | 1853  | 1901  |
| EBITDA                     | 643   | 385   | 569   | 475   |
| EBITDA Margin              | 35%   | 20%   | 24%   | 20%   |
| Depreciation               | 10    | 13    | 19    | 20    |
| Interest & Finance Charges | 101   | 150   | 324   | 300   |
| PBT                        | 532   | 222   | 227   | 155   |
| Total Taxes                | 173   | 75    | 44    | 45    |
| PAT (Before Minority)      | 359   | 147   | 183   | 110   |
| Share of Minority          | -32   | -21   | -46   | -54   |
| Net Profit (Attributable)  | 327   | 126   | 137   | 56    |
| Net Profit Margin          | 18%   | 7%    | 6%    | 2%    |
| EPS (Basic) (Rs)           | 7.94  | 3.05  | 3.32  | 1.37  |