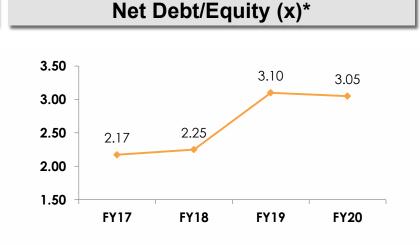

## **Consolidated Balance Sheet – INR Mn**

| Equity and Liabilities       | FY17 | FY18  | FY19 | FY20 |
|------------------------------|------|-------|------|------|
| Share Capit al               | 412  | 412   | 412  | 412  |
| Reserves and Surplus         | 724  | 764   | 807  | 856  |
| Net worth                    | 1136 | 1176  | 1218 | 1268 |
| Minority Share               | 79   | 98    | 139  | 200  |
| Long Term Borrowings         | 2013 | 17 19 | 2377 | 3168 |
| Short Term Borrowings        | 545  | 1048  | 1401 | 698  |
| Advance from Customers       | 1590 | 2003  | 1438 | 1445 |
| Other Liabilities            | 487  | 341   | 315  | 90   |
| Trade Payables               | 244  | 376   | 404  | 630  |
| Total Liabilities            | 6094 | 6761  | 7291 | 7499 |
|                              |      |       |      |      |
| Assets                       | FY17 | FY18  | FY19 | FY20 |
| Fixed Assets                 | 41   | 98    | 106  | 95   |
| Investment in Property       |      |       |      | 98   |
| Non - Current Investment     | 91   | 176   | 15   | О    |
| Long Term Loans & Advances   | 323  | 340   | 402  | 473  |
| Current Investment           | 2    | 2     | 2    | 2    |
| Inventories(WIP)             | 3115 | 3278  | 3666 | 2799 |
| Inventories (Finished Goods) | 337  | 335   | 551  | 1018 |
| Trade Receivables            | 335  | 508   | 283  | 351  |
| Cash and Cash Equivalents    | 90   | 123   | 149  | 115  |
| Short Term Loans & Advances  | 364  | 109   | 289  | 232  |
| Land                         | 1366 | 1581  | 1551 | 1898 |
| Ot her Assets                | 31   | 211   | 276  | 418  |
| Total Assets                 | 6094 | 6761  | 7291 | 7499 |