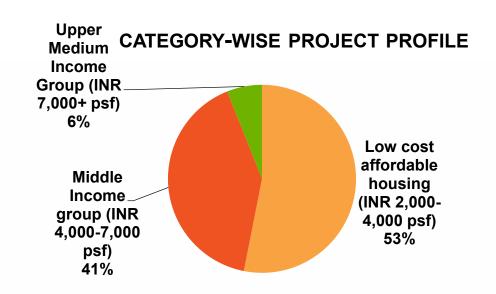

ered **9000** homes worth **7.5 Mn Sq. ft**. across 52 projects over past 2 decades by the Group
- Projects in hand of 14,000 homes worth 14 Mn Sq. ft. across 17 projects over next 7 years
- Quality of construction is achieved by Standard Operation Processes (SOPs), Low overheads, Efficient construction cost and timely completion.
- Impeccable record of planning and execution of projects backed by Professional Management.

## **Arihant Superstructures Ltd (ASL): At A Glance**



## **Company Profile**

- 1. A leading real estate company focused on Affordable Luxury Segment
- 2. Strong execution track record of project completion
- Strong brand recognition in high growth markets of Navi Mumbai
   MMR and Jodhpur
- Fully paid up land bank for projects to be executed in the next ten years







## **Strengths – Business Model**





To have products across various stages of construction to serve varied customer needs



### Land Acquisition

Fully paid up land bank for projects to be executed in the next ten years; Land bank acquired at historical cost levels

#### **Sales and Marketing**

Strong marketing base with sales through direct and multiple channel partners; normally15%-20% sales achieved in launch







#### **Development Model**

Adopted DM model to de-risk the business

#### **Execution**

9000+ Affordable homes built; 50+ projects executed by Group; minimal delays in executed projects



### **Design and Architecture**

In-house design, engineering & project implementation optimizes quality and timeline; significant cost savings

## **Our Value Creation Journey*