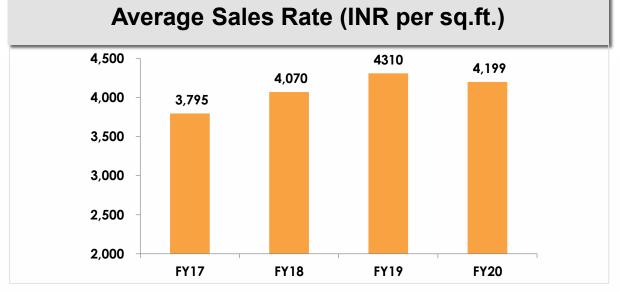

# **Project Status : MUMBAI - MMR**

|        | Project                           | Location             | Total Area<br>with Common<br>Area | Area Sold<br>(SqFt) | % Area<br>Sold | Total<br>Units | Units Sold | Units<br>Unsold | % Units<br>Sold | Project<br>Completion<br>% | Average<br>Rate | Estimated<br>Value of<br>Unsold Area<br>(in Mn) | ATS*<br>Value (in<br>Mn) | Amount<br>Received<br>(in Mn) | Bal ATS<br>Receivable<br>(in MN) |
|--------|-----------------------------------|----------------------|-----------------------------------|---------------------|----------------|----------------|------------|-----------------|-----------------|----------------------------|-----------------|-------------------------------------------------|--------------------------|-------------------------------|----------------------------------|
|        | COMPLETED PROJECTS                |                      |                                   |                     |                |                |            |                 |                 |                            |                 |                                                 |                          |                               |                                  |
|        | Arihant Arshiya - I               | Khopoli              | 376,840                           | 305,360             | 81%            | 522            | 425        | 97              | 81%             | 100%                       | 2,905           | 232                                             | 887                      | 829                           | 58                               |
|        | Arihant Arshiya - II              | Khopoli              | 147,856                           | 113,881             | 77%            | 251            | 189        | 62              | 75%             | 100%                       | 3,100           | 112                                             | 353                      | 318                           | 35                               |
|        | Arihant Aarohi - I                | Thane Shil Road      | 213,809                           | 210,511             | 98%            | 225            | 222        | 3               | 99%             | 100%                       | 5,012           | 16                                              | 1,055                    | 1,022                         | 34                               |
|        | Arihant Anshula                   | Taloja (Nr Kharghar) | 513,110                           | 399,288             | 78%            | 510            | 407        | 103             | 80%             | 100%                       | 4,114           | 467                                             | 1,643                    | 1,495                         | 148                              |
|        | Arihant Amisha - I                | Taloja               | 134,960                           | 124,950             | 93%            | 176            | 165        | 11              | 94%             | 100%                       | 3,411           | 36                                              | 426                      | 417                           | 9                                |
|        | Arihant Anaika - I                | Taloja (Nr Kharghar) | 201,289                           | 195,394             | 97%            | 188            | 184        | 4               | 98%             | 100%                       | 4,126           | 24                                              | 806                      | 768                           | 38                               |
|        | Arihant Aloki - I                 | Karjat               | 109,884                           | 84,823              | 77%            | 113            | 89         | 24              | 79%             | 100%                       | 3,272           | 83                                              | 278                      | 224                           | 54                               |
|        | Arihant Arshiya - III             | Khopoli              | 62,520                            | 36,370              | 58%            | 68             | 40         | 28              | 59%             | 100%                       | 3,344           | 92                                              | 122                      | 84                            | 37                               |
|        | Arihant Anmol - I                 | Badlapur             | 241,360                           | 239,130             | 99%            | 336            | 333        | 3               | 99%             | 100%                       | 2,998           | 7                                               | 717                      | 717                           | 0                                |
|        | Arihant Anmol - II                | Badlapur             | 63,350                            | 63,350              | 100%           | 96             | 96         | -               | 100%            | 100%                       | 3,180           | -                                               | 201                      | 201                           | 1                                |
|        | ONGOING PROJECTS                  |                      |                                   |                     |                |                |            |                 |                 |                            |                 |                                                 |                          |                               |                                  |
|        | Arihant Anaika - II               | Taloja (Nr Kharghar) | 201,016                           | 197,736             | 98%            | 267            | 264        | 3               | 99%             | 74%                        | 4,103           | 13                                              | 811                      | 714                           | 97                               |
|        | Arihant Anmol - II B Block        | Badlapur             | 193,861                           | 170,260             | 88%            | 238            | 212        | 26              | 89%             | 86%                        | 3,338           | 80                                              | 568                      | 448                           | 120                              |
|        | Arihant Amber                     | Taloja (Nr Kharghar) | 54,491                            | 48,515              | 89%            | 71             | 62         | 9               | 87%             | 29%                        | 3,547           | 25                                              | 172                      | 100                           | 72                               |
| - MMR  | Arihant Aarohi - II               | Thane Shil Road      | 53,751                            | 13,087              | 24%            | 38             | 12         | 26              | 32%             | 11%                        | 3,906           | 181                                             | 51                       | 9                             | 43                               |
| -      | Arihant 4Anaika                   | Taloja (Nr Kharghar) | 204,140                           | 109,091             | 53%            | 300            | 166        | 134             | 55%             | 8%                         | 4,543           | 432                                             | 496                      | 38                            | 457                              |
| MUMBAI | Arihant Aspire - I                | Panvel               | 1,245,783                         | 327,753             | 26%            | 1,083          | 307        | 776             | 28%             | 22%                        | 5,545           | 6,426                                           | 1,817                    | 669                           | 1,149                            |
| Σ      | ONGOING PROJECTS - JV/DM          |                      |                                   |                     |                |                |            |                 |                 |                            |                 |                                                 |                          |                               |                                  |
|        | Arihant Aalishan - I              | Kharghar             | 458,608                           | 220,560             | 48%            | 389            | 191        | 198             | 49%             | 25%                        | 7,854           | 1,976                                           | 1,732                    | 885                           | 847                              |
|        | Arihant Aloki - II                | Karjat               | 32,041                            | 19,200              | 60%            | 45             | 27         | 18              | 60%             | 41%                        | 3,289           | 42                                              | 63                       | 27                            | 36                               |
|        | Arihant 3Anaika                   | Taloja (Nr Kharghar) | 213,437                           | 173,012             | 81%            | 264            | 246        | 18              | 93%             | 66%                        | 4,416           | 133                                             | 764                      | 531                           | 233                              |
|        | Subtotal MUMBAI                   |                      | 4,508,669                         | 2,879,259           |                | 4,916          | 3,391      | 1,525           |                 |                            | 4,237           | 10,244                                          | 12,199                   | 8,965                         | 3,234                            |
|        | FUTURE PROJECTS                   |                      |                                   |                     |                |                |            |                 |                 |                            |                 |                                                 |                          |                               |                                  |
|        | Arihant Arshiya - IV              | Khopoli              | 908,342                           | =                   | -              | -              | -          | -               | -               | =                          | -               | -                                               | -                        | -                             | -                                |
|        | Arihant Aspire - II               | Panvel               | 1,177,812                         | -                   | -              | ı              | -          | 1               | ı               | -                          | Í               | -                                               | -                        | -                             | -                                |
|        | Arihant Aspire - III              | Panvel               | 729,274                           | =                   | -              | -              | -          | -               | -               | -                          | -               | =                                               | -                        | =                             | -                                |
|        | Arihant Amisha - II               | Taloja               | 326,404                           | =                   | -              | -              | -          | -               | -               | -                          | -               | =                                               | -                        | =                             | -                                |
|        | Arihant 5Anaika                   | Taloja               | 213,538                           | =                   | -              | -              | -          | -               | -               | -                          | -               | =                                               | -                        | =                             | -                                |
|        | Arihant Anamika                   | Vashi                | 360,464                           | -                   | -              | -              | -          | -               | -               | -                          | -               | -                                               | -                        | =                             | -                                |
|        | Arihant Aloki - III               | Karjat               | 119,471                           | -                   | -              | -              | -          | -               | -               | -                          | -               | -                                               | -                        | =                             | -                                |
|        | FUTURE PROJECTS - JV/DM           |                      |                                   |                     |                |                |            |                 |                 |                            |                 |                                                 |                          |                               |                                  |
|        | Arihant Aalishan - II             | Kharghar             | 512,855                           | =                   | -              | -              | -          | -               | -               | -                          | -               | -                                               | -                        | -                             | -                                |
|        | Arihant Aloki - (Remaining Phase) | Karjat               | 136,337                           | -                   | -              | -              | -          | -               | -               | -                          | -               | -                                               | _                        | -                             | _                                |
|        | Grand Total MUMBAI                |                      | 8,993,166                         | 2,879,259           | 0              | 4,916          | 3,391      | 1,525           | 0               | 0                          | 4,237           | 10,244                                          | 12,199                   | 8,965                         | 3,234                            |
|        |                                   |                      |                                   |                     |                |                |            |                 |                 |                            |                 |                                                 |                          |                               |                                  |

# **Project Status: JODHPUR**

|         | Project                      | Location | Total Area<br>with Common<br>Area | Area Sold<br>(SqFt) | % Area<br>Sold | Total<br>Units | Units Sold | Units<br>Unsold | % Units<br>Sold | Project<br>Completion<br>% | Average<br>Rate | Estimated Value of Unsold Area | ATS*<br>Value (in<br>Mn) | Amount<br>Received<br>(in Mn) | Bal ATS<br>Receivable<br>(in MN) |
|---------|------------------------------|----------|-----------------------------------|---------------------|----------------|----------------|------------|-----------------|-----------------|----------------------------|-----------------|--------------------------------|--------------------------|-------------------------------|----------------------------------|
|         | COMPLETED PROJECTS           |          |                                   |                     |                |                |            |                 |                 |                            |                 |                                |                          |                               |                                  |
|         | Arihant Adita - I            | Jodhpur  | 506,941                           | 487,128             | 96%            | 408            | 389        | 19              | 95%             | 100%                       | 2,341           | 59                             | 1,140                    | 1,092                         | 48                               |
|         | Arihant Adita - II           | Jodhpur  | 180,330                           | 136,990             | 76%            | 164            | 125        | 39              | 76%             | 100%                       | 2,704           | 130                            | 370                      | 341                           | 29                               |
|         | Arihant Adita - III          | Jodhpur  | 187,875                           | 170,770             | 91%            | 165            | 150        | 15              | 91%             | 100%                       | 2,748           | 51                             | 469                      | 443                           | 26                               |
|         | Arihant Ayati                | Jodhpur  | 211,168                           | 127,659             | 60%            | 81             | 48         | 33              | 59%             | 100%                       | 4,123           | 351                            | 526                      | 508                           | 18                               |
|         | ONGOING PROJECTS             |          |                                   |                     |                |                |            |                 |                 |                            |                 |                                |                          |                               |                                  |
|         | Arihant Adita - IV           | Jodhpur  | 144,975                           | 38,540              | 27%            | 82             | 23         | 59              | 28%             | 39%                        | 2,672           | 319                            | 103                      | 24                            | 79                               |
|         | Arihant Aangan               | Jodhpur  | 45,600                            | 32,680              | 72%            | 120            | 86         | 34              | 72%             | 88%                        | 2,256           | 28                             | 74                       | 63                            | 11                               |
| POI     | Arihant Aanchal - I          | Jodhpur  | 478,800                           | 336,600             | 70%            | 532            | 374        | 158             | 70%             | 53%                        | 2,182           | 370                            | 735                      | 551                           | 184                              |
| JODHPUR | Subtotal JODHPUR             |          | 1,755,689                         | 1,330,367           |                | 1,552          | 1,195      | 357             | 77%             |                            | 2,569           | 1,309                          | 3,418                    | 3,022                         | 395                              |
|         | FUTURE PROJECTS              |          |                                   |                     |                |                |            |                 |                 |                            |                 |                                |                          |                               |                                  |
|         | Arihant Adita - V            | Jodhpur  | 299,070                           | 10,970              | 4%             | 236            | 9          | 227             | 4%              | 0%                         | 2,250           | 720                            | 25                       | 1                             | 24                               |
|         | Arihant Ashray               | Jodhpur  | 39,000                            | -                   | 0%             | 123            | -          | 123             | 0%              | 0%                         | 1               | -                              | -                        | -                             | -                                |
|         | Arihant Aanchal - II         | Jodhpur  | 226,800                           | 20,700              | 9%             | 252            | 23         | 229             | 9%              | 0%                         | 2,301           | 536                            | 48                       | 2                             | 46                               |
|         | Arihant Aanchal - III        | Jodhpur  | 1,436,400                         | -                   | 0%             | 1,540          | -          | 1,540           | 0%              | 0%                         | -               | -                              | -                        | -                             | -                                |
|         | Arihant Aakarshan            | Jodhpur  | 1,668,800                         | -                   | 0%             | 825            | -          | 825             | 0%              | 0%                         | -               | -                              | -                        | -                             | -                                |
|         | GRAND TOTAL JODHPUR          |          | 5,425,759                         | 1,362,037           | 0              | 4,528          | 1,227      | 3,301           |                 |                            |                 | 2,565                          | 3,490                    | 3,025                         | 465                              |
|         |                              |          |                                   |                     |                |                |            |                 |                 |                            |                 |                                |                          |                               |                                  |
|         | GRAND TOTAL MUMBAI + JODHPUR |          | 14,418,925                        | 4,241,296           |                | 9,444          | 4,618      | 4,826           |                 |                            |                 | 12,809                         | 15,689                   | 11,990                        | 3,699                            |