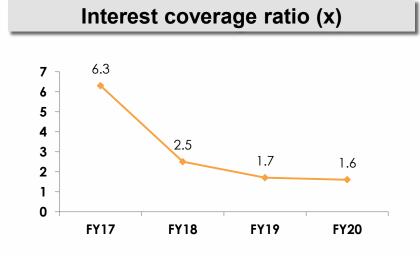

## **Consolidated Income Statement – INR Mn**

| Particulars                | FY 17 | FY18  | FY19  | FY20  |
|----------------------------|-------|-------|-------|-------|
| Total Revenue              | 1,862 | 1,893 | 2,422 | 2,376 |
| Cost of materials consumed | 2,074 | 1,285 | 1,955 | 1,192 |
| Changes in inventories     | -1130 | -161  | -511  | 336   |
| Employee benefits expense  | 85    | 127   | 138   | 121   |
| Other Expenses             | 190   | 256   | 271   | 252   |
| Total Expenses             | 1219  | 1508  | 1853  | 1901  |
| EBITDA                     | 643   | 385   | 569   | 475   |
| EBITDA Margin              | 35%   | 20%   | 24%   | 20%   |
| Depreciation               | 10    | 13    | 19    | 20    |
| Interest & Finance Charges | 101   | 150   | 324   | 300   |
| PBT                        | 532   | 222   | 227   | 155   |
| Total Taxes                | 173   | 75    | 44    | 45    |
| PAT (Before Minority)      | 359   | 147   | 183   | 110   |
| Share of Minority          | -32   | -21   | -46   | -54   |
| Net Profit (Attributable)  | 327   | 126   | 137   | 56    |
| Net Profit Margin          | 18%   | 7%    | 6%    | 2%    |
| EPS (Basic) (Rs)           | 7.94  | 3.05  | 3.32  | 1.37  |