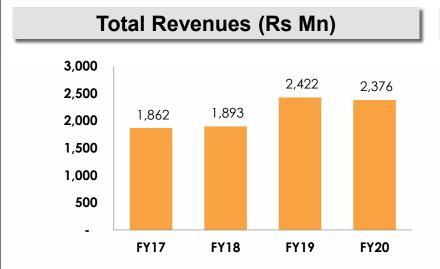

## **Consolidated Income Statement – INR Mn**

| Particulars                | FY 17 | FY18  | FY19  | FY20  |
|----------------------------|-------|-------|-------|-------|
| Total Revenue              | 1,862 | 1,893 | 2,422 | 2,376 |
| Cost of materials consumed | 2,074 | 1,285 | 1,955 | 1,192 |
| Changes in inventories     | -1130 | -161  | -511  | 336   |
| Employee benefits expense  | 85    | 127   | 138   | 121   |
| Other Expenses             | 190   | 256   | 271   | 252   |
| Total Expenses             | 1219  | 1508  | 1853  | 1901  |
| EBITDA                     | 643   | 385   | 569   | 475   |
| EBITDA Margin              | 35%   | 20%   | 24%   | 20%   |
| Depreciation               | 10    | 13    | 19    | 20    |
| Interest & Finance Charges | 101   | 150   | 324   | 300   |
| PBT                        | 532   | 222   | 227   | 155   |
| Total Taxes                | 173   | 75    | 44    | 45    |
| PAT (Before Minority)      | 359   | 147   | 183   | 110   |
| Share of Minority          | -32   | -21   | -46   | -54   |
| Net Profit (Attributable)  | 327   | 126   | 137   | 56    |
| Net Profit Margin          | 18%   | 7%    | 6%    | 2%    |
| EPS (Basic) (Rs)           | 7.94  | 3.05  | 3.32  | 1.37  |