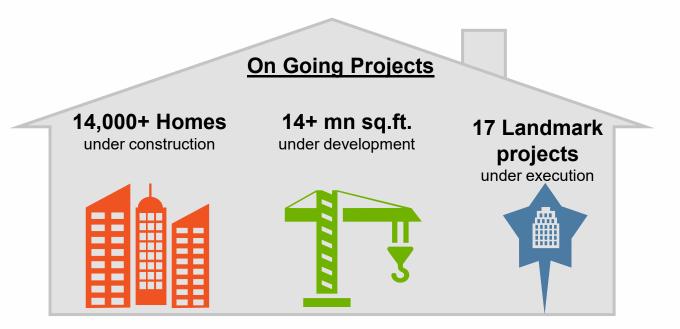

## "Arihant" Group

- One of the Largest real estate player in Affordable Housing since 2009 consisting of its 66% portfolio in affordable housing and having projects in hand for next 7 years
- ASL has an edge in its operational areas Navi Mumbai, MMR and Jodhpur regions
- Delivered **9000** homes worth **7.5 Mn Sq. ft**. across 52 projects over past 2 decades by the Group
- Projects in hand of 14,000 homes worth 14 Mn Sq. ft. across 17 projects over next 7 years
- Quality of construction is achieved by Standard Operation Processes (SOPs), Low overheads, Efficient construction cost and timely completion.
- Impeccable record of planning and execution of projects backed by Professional Management.