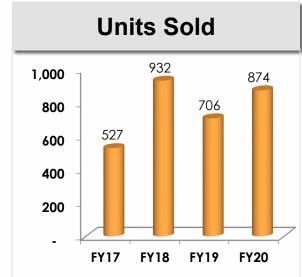

gnificant Monetization Yet To Come** 

Large Land Bank
Acquired At
Low Cost

Project Funding Secured Strong Focus On Corporate Governance

Superior Growth Profile



Navi Mumbai – 2<sup>nd</sup>
Best Place in terms
of ease of living
Index in India rated
recently



Jodhpur – strong
 migrant inflow
 from around
 western
 Rajasthan



 At an inflexion point; strong future cash flows



 Average purchase price of Rs. 250/sq ft



INR 1.60 Billion secured loans

projects are self sustainable and we have NOT taken secured loans against these projects



Industry leading disclosure standards



 ~13.7 mn sq feet under development – spread between MMR and Jodhpur



Projects showing good traction -

Source: CII – JLL; media articles

## **Superior Track Record With Strong Brand Recall**











## Prudent Financial Management Leading To Superior Shareholder Value





## **Strategic Land Acquisition**

- Land acquired at historical prices
- Honest and credible dealing with land owners making Arihant a preferred buyer



# Superior cash flow management

- 15% -20% launch sales target
- Adoption of DM model
- Low inventory model
- Sales targeted to completed before project completion



- Strong and independent board with industry experts
- Strong internal audit









# **Project Status : MUMBAI - MMR**



|        | Project                           | Location             | Total Area<br>with Common<br>Area | Area Sold<br>(SqFt) | % Area<br>Sold | Total<br>Units | Units Sold | Units<br>Unsold | % Units<br>Sold | Project<br>Completion<br>% | Average<br>Rate | Estimated<br>Valu