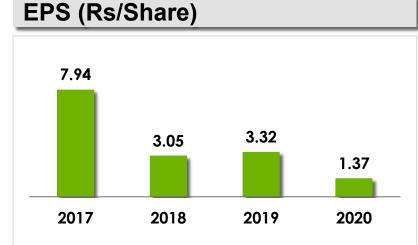

## **Consolidated Income Statement – INR Mn**

| Particulars                | FY 17 | FY18  | FY19  | FY20  |
|----------------------------|-------|-------|-------|-------|
| Total Revenue              | 1,862 | 1,893 | 2,422 | 2,376 |
| Cost of materials consumed | 2,074 | 1,285 | 1,955 | 1,192 |
| Changes in inventories     | -1130 | -161  | -511  | 336   |
| Employee benefits expense  | 85    | 127   | 138   | 121   |
| Other Expenses             | 190   | 256   | 271   | 252   |
| Total Expenses             | 1219  | 1508  | 1853  | 1901  |
| EBITDA                     | 643   | 385   | 569   | 475   |
| EBITDA Margin              | 35%   | 20%   | 24%   | 20%   |
| Depreciation               | 10    | 13    | 19    | 20    |
| Interest & Finance Charges | 101   | 150   | 324   | 300   |
| PBT                        | 532   | 222   | 227   | 155   |
| Total Taxes                | 173   | 75    | 44    | 45    |
| PAT (Before Minority)      | 359   | 147   | 183   | 110   |
| Share of Minority          | -32   | -21   | -46   | -54   |
| Net Profit (Attributable)  | 327   | 126   | 137   | 56    |
| Net Profit Margin          | 18%   | 7%    | 6%    | 2%    |
| EPS (Basic) (Rs)           | 7.94  | 3.05  | 3.32  | 1.37  |