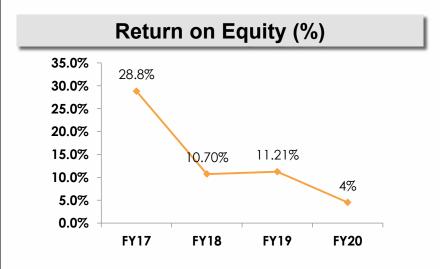

## **Consolidated Income Statement – INR Mn**

| Particulars                | FY 17 | FY18  | FY19  | FY20  |
|----------------------------|-------|-------|-------|-------|
| Total Revenue              | 1,862 | 1,893 | 2,422 | 2,376 |
| Cost of materials consumed | 2,074 | 1,285 | 1,955 | 1,192 |
| Changes in inventories     | -1130 | -161  | -511  | 336   |
| Employee benefits expense  | 85    | 127   | 138   | 121   |
| Other Expenses             | 190   | 256   | 271   | 252   |
| Total Expenses             | 1219  | 1508  | 1853  | 1901  |
| EBITDA                     | 643   | 385   | 569   | 475   |
| EBITDA Margin              | 35%   | 20%   | 24%   | 20%   |
| Depreciation               | 10    | 13    | 19    | 20    |
| Interest & Finance Charges | 101   | 150   | 324   | 300   |
| PBT                        | 532   | 222   | 227   | 155   |
| Total Taxes                | 173   | 75    | 44    | 45    |
| PAT (Before Minority)      | 359   | 147   | 183   | 110   |
| Share of Minority          | -32   | -21   | -46   | -54   |
| Net Profit (Attributable)  | 327   | 126   | 137   | 56    |
| Net Profit Margin          | 18%   | 7%    | 6%    | 2%    |
| EPS (Basic) (Rs)           | 7.94  | 3.05  | 3.32  | 1.37  |