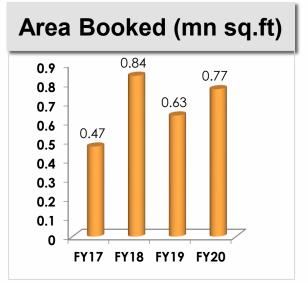

Significant Monetization Yet To Come** 

Large Land Bank
Acquired At
Low Cost

Project Funding Secured Strong Focus On Corporate Governance

Superior Growth Profile



Navi Mumbai – 2<sup>nd</sup>
Best Place in terms
of ease of living
Index in India rated
recently



Jodhpur – strong
 migrant inflow
 from around
 western
 Rajasthan



 At an inflexion point; strong future cash flows



 Average purchase price of Rs. 250/sq ft



INR 1.60 Billion secured loans

projects are self sustainable and we have NOT taken secured loans against these projects



Industry leading disclosure standards



 ~13.7 mn sq feet under development – spread between MMR and Jodhpur



Projects showing good traction -

Source: CII – JLL; media articles

## **Superior Track Record With Strong Brand Recall**











## Prudent Financial Management Leading To Superior Shareholder Value





## **Strategic Land Acquisition**

- Land acquired at historical prices
- Honest and credible dealing with land owners making Arihant a preferred buyer



# Superior cash flow management

- 15% -20% launch sales target
- Adoption of DM model
- Low inventory model
- Sales targeted to completed before project completion



- Strong and independent board with industry experts
- Strong internal audit









# **Project Status : MUMBAI - MMR**



|        | Project                           | Location             | Total Area<br>with Common<br>Area | Area Sold<br>(SqFt) | % Area<br>Sold | Total<br>Units | Units Sold | Units<br>Unsold | % Units<br>Sold | Project<br>Completion<br>% | Average<br>Rate | Estimated<br>Va