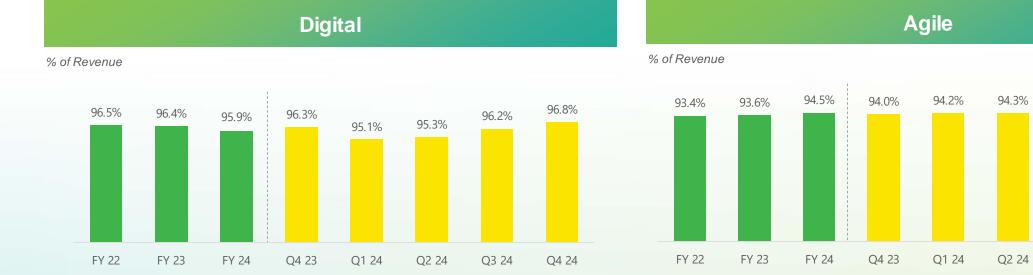

# Born Digital. Born Agile

95.2%

Q4 24

94.4%

Q3 24

**Tenure of Customer** 

% revenue from Clients

PES : Product Engineering Services; DBS : Digital Business Solutions; IMSS : Infrastructure Management and Security Services

#### Average Revenue / Active Customer

|                                          | FY 22  | FY23 Q4 | FY 23  | FY24 Q1 | FY24 Q2 | FY24 Q3 | FY24 Q4 | FY 24  |
|------------------------------------------|--------|---------|--------|---------|---------|---------|---------|--------|
| Verticals                                |        |         |        |         |         |         |         |        |
| Edutech                                  | 23.2%  | 22.2%   | 23.2%  | 24.1%   | 25.0%   | 24.0%   | 22.3%   | 23.9%  |
| Hitech                                   | 15.8%  | 19.5%   | 16.9%  | 14.8%   | 14.2%   | 14.3%   | 14.7%   | 14.5%  |
| BFSI                                     | 13.2%  | 10.8%   | 12.2%  | 11.0%   | 10.3%   | 10.9%   | 11.4%   | 10.9%  |
| Travel, Media and<br>Entertainment (TME) | 13.2%  | 13.2%   | 12.9%  | 12.0%   | 11.6%   | 11.7%   | 12.2%   | 11.9%  |
| Healthcare*                              | -      | -       | -      | 12.9%   | 13.8%   | 14.8%   | 16.1%   | 14.4%  |
| Retail / CPG                             | 10.3%  | 7.7%    | 9.2%   | 7.1%    | 7.2%    | 7.6%    | 7.8%    | 7.4%   |
| Industrial                               | 6.9%   | 8.3%    | 8.4%   | 8.2%    | 7.6%    | 6.8%    | 7.4%    | 7.5%   |
| Manufacturing                            | 8.6%   | 10.7%   | 10.3%  | 5.4%    | 6.3%    | 7.4%    | 6.3%    | 6.3%   |
| Others                                   | 8.8%   | 7.5%    | 6.9%   | 4.4%    | 4.0%    | 2.5%    | 1.6%    | 3.1%   |
| Total                                    | 100.0% | 100.0%  | 100.0% | 100.0%  | 100.0%  | 100.0%  | 100.0%  | 100.0% |
|                                          |        |         |        |         |         |         |         |        |
| Digital Service Offerings                |        |         |        |         |         |         |         |        |
| Digital infrastructure/Cloud             | 43.6%  | 46.9%   | 45.8%  | 44.2%   | 42.3%   | 43.3%   | 41.8%   | 42.9%  |
| SaaS                                     | 20.3%  | 20.1%   | 20.7%  | 22.2%   | 27.1%   | 26.8%   | 26.5%   | 25.7%  |
| Security Solutions                       | 11.9%  | 12.0%   | 12.3%  | 10.1%   | 9.3%    | 9.3%    | 9.6%    | 9.6%   |
| Analytics/AI                             | 12.1%  | 11.9%   | 12.2%  | 13.9%   | 12.9%   | 12.4%   | 13.8%   | 13.3%  |
| loT                                      | 8.6%   | 5.4%    | 5.4%   | 4.6%    | 3.7%    | 4.3%    | 5.0%    | 4.4%   |
| Total                                    | 96.5%  | 96.3%   | 96.4%  | 95.1%   | 95.3%   | 96.2%   | 96.8%   | 95.9%  |
|                                          |        |         |        |         |         |         |         |        |
| Automation                               | 25.4%  | 27.3%   | 26.6%  | 28.3%   | 29.6%   | 29.1%   | 26.9%   | 28.1%  |