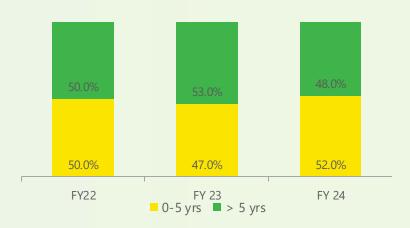

# Born Digital. Born Agile

95.2%

Q4 24

94.4%

Q3 24

**Tenure of Customer** 

% revenue from Clients

PES : Product Engineering Services; DBS : Digital Business Solutions; IMSS : Infrastructure Management and Security Services

|                                   | FY 22 | FY23 Q4 | FY 23 | FY24 Q1 | FY24 Q2 | FY24 Q3 | FY24 Q4 | FY 24 |
|-----------------------------------|-------|---------|-------|---------|---------|---------|---------|-------|
| Revenue by Geo                    |       |         |       |         |         |         |         |       |
| USA                               | 66.4% | 70.5%   | 68.1% | 71.9%   | 71.5%   | 70.3%   | 69.0%   | 70.7% |
| India                             | 14.1% | 15.0%   | 15.6% | 15.5%   | 15.7%   | 16.4%   | 17.7%   | 16.3% |
| Europe                            | 10.4% | 9.4%    | 9.7%  | 8.7%    | 9.0%    | 9.0%    | 9.0%    | 8.9%  |
| ROW                               | 9.0%  | 5.1%    | 6.6%  | 3.9%    | 3.8%    | 4.4%    | 4.4%    | 4.1%  |
| Million \$ Customers <sup>1</sup> |       |         |       |         |         |         |         |       |
| \$ 20 M +                         |       | 1       | 1     | 1       | 1       | 1       | 1       | 1     |
| \$ 10 M +                         | 1     | -       | -     | -       | 1       | 1       | 2       | 2     |
| \$ 5M to \$ 10M                   | 4     | 6       | 6     | 6       | 7       | 7       | 6       | 6     |
| \$ 3M to \$ 5M                    | 8     | 6       | 6     | 5       | 4       | 4       | 2       | 2     |
| \$ 1M to \$ 3M                    | 25    | 30      | 30    | 31      | 31      | 32      | 37      | 37    |
| Total                             | 38    | 43      | 43    | 43      | 44      | 45      | 48      | 48    |
| Tenure of customers               |       |         |       |         |         |         |         |       |
| 0 - 5 Years                       | 50.0% | -       | 47.0% | -       | -       | -       | -       | 52.0% |
| > 5 Years                         | 50.0% | -       | 53.0% | -       | -       | -       | -       | 48.0% |
| Revenue Mix                       |       |         |       |         |         |         |         |       |
| Onsite                            | 15.5% | 15.9%   | 15.2% | 16.1%   | 14.9%   | 13.8%   | 12.8%   | 14.4% |
| Offshore <sup>2</sup>             | 84.5% | 84.1%   | 84.8% | 83.9%   | 85.1%   | 86.2%   | 87.2%   | 85.6% |
| Revenue by contracting Model      |       |         |       |         |         |         |         |       |
| Fixed Price                       | 25.1% | 25.5%   | 25.3% | 24.5%   | 25.1%   | 27.1%   | 27.7%   | 26.1% |
| Time and Material                 | 74.9% | 74.5%   | 74.7% | 75.5%   | 74.9%   | 72.9%   | 72.3%   | 73.9% |
| # Active Customers                | 206   | 237     | 237   | 243     | 244     | 245     | 250     | 250   |
| # Billion \$ Corporation          | 54    | 55      | 55    | 57      | 57      | 59      | 61      | 61    |