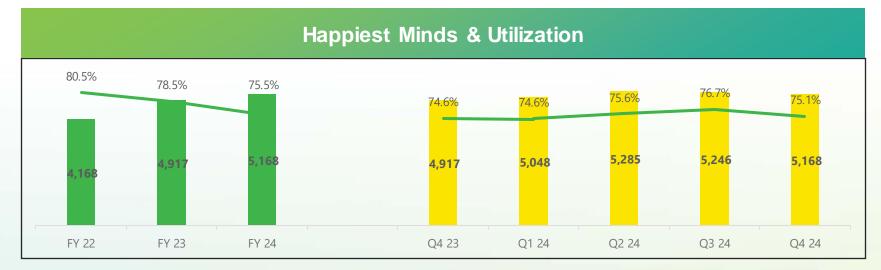

Note: 1: Based on quarter revenue annualized 2: Offshore: Revenues from customers served from India;

|                             | FY22  | FY23 Q4 | FY23  | FY24 Q1 | FY24 Q2 | FY24 Q3 | FY24 Q4 | FY24  |
|-----------------------------|-------|---------|-------|---------|---------|---------|---------|-------|
| Happiest Minds              |       |         |       |         |         |         |         |       |
| Onsite                      | 172   | 227     | 227   | 244     | 231     | 224     | 211     | 211   |
| Offshore                    | 3,996 | 4,690   | 4,690 | 4,804   | 5,054   | 5,022   | 4,957   | 4,957 |
| Onsite %                    | 4.1%  | 4.6%    | 4.6%  | 4.8%    | 4.4%    | 4.3%    | 4.1%    | 4.1%  |
| Offshore %                  | 95.9% | 95.4%   | 95.4% | 95.2%   | 95.6%   | 95.7%   | 95.9%   | 95.9% |
| Utilization                 | 80.5% | 74.6%   | 78.5% | 74.6%   | 75.6%   | 76.7%   | 75.1%   | 75.5% |
| Diversity                   | 26.4% | 27.4%   | 27.4% | 27.6%   | 28.1%   | 27.9%   | 27.7%   | 27.7% |
| DSO                         |       |         |       |         |         |         |         |       |
| Billed                      | 55    | 54      | 54    | 58      | 53      | 57      | 57      | 57    |
| Unbilled                    | 35    | 31      | 31    | 31      | 30      | 28      | 29      | 29    |
| Total                       | 90    | 86      | 86    | 88      | 83      | 85      | 87      | 87    |
| EPS ₹ : Diluted             | 12.55 | 3.98    | 16.01 | 4.02    | 3.90    | 3.96    | 4.79    | 16.73 |
| Capital Ratios <sup>1</sup> |       |         |       |         |         |         |         |       |
| RoCE                        | 34.8% | 32.8%   | 32.8% | 33.1%   | 22.9%   | 22.9%   | 22.3%   | 22.3% |
| RoE                         | 27.3% | 27.8%   | 27.8% | 26.0%   | 16.9%   | 16.7%   | 16.9%   | 16.9% |