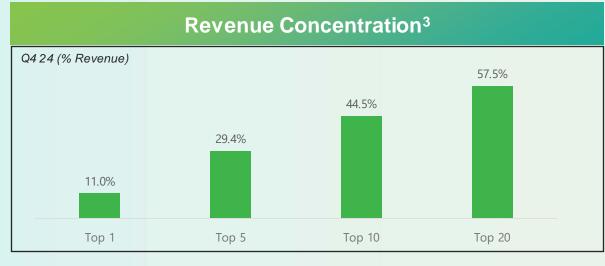

Note: 1. FCF = Free Cash Flow Conversion = FCF/EBITDA and FCF = EBITDA – Capex. (Non-GAAP Measure)

Voluntary Attrition %<sup>1</sup>

Note 1: Trailing 12 Months

Notes: 1. TME: Travel, Media & Entertainment, 2. Based on quarterly revenues annualized. 3. Top 20 includes Top 1, 5 & 10