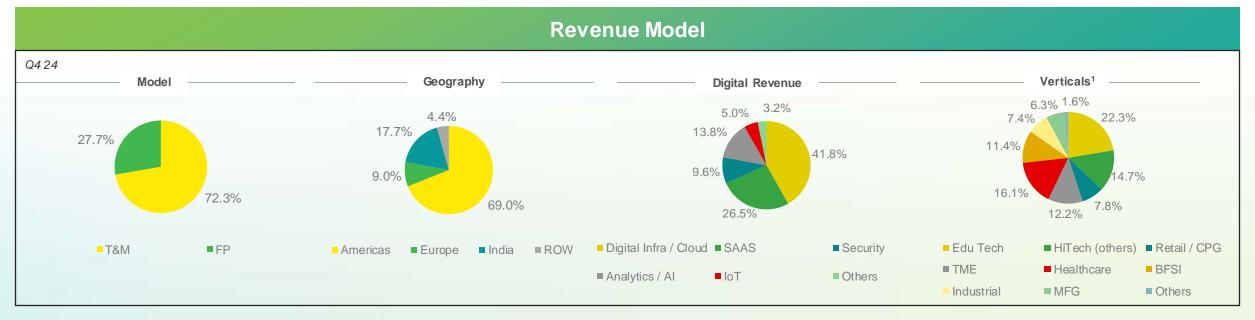

#### Average Revenue / Active Customer

|                                          | FY 22  | FY23 Q4 | FY 23  | FY24 Q1 | FY24 Q2 | FY24 Q3 | FY24 Q4 | FY 24  |
|------------------------------------------|--------|---------|--------|---------|---------|---------|---------|--------|
| Verticals                                |        |         |        |         |         |         |         |        |
| Edutech                                  | 23.2%  | 22.2%   | 23.2%  | 24.1%   | 25.0%   | 24.0%   | 22.3%   | 23.9%  |
| Hitech                                   | 15.8%  | 19.5%   | 16.9%  | 14.8%   | 14.2%   | 14.3%   | 14.7%   | 14.5%  |
| BFSI                                     | 13.2%  | 10.8%   | 12.2%  | 11.0%   | 10.3%   | 10.9%   | 11.4%   | 10.9%  |
| Travel, Media and<br>Entertainment (TME) | 13.2%  | 13.2%   | 12.9%  | 12.0%   | 11.6%   | 11.7%   | 12.2%   | 11.9%  |
| Healthcare*                              | -      | -       | -      | 12.9%   | 13.8%   | 14.8%   | 16.1%   | 14.4%  |
| Retail / CPG                             | 10.3%  | 7.7%    | 9.2%   | 7.1%    | 7.2%    | 7.6%    | 7.8%    | 7.4%   |
| Industrial                               | 6.9%   | 8.3%    | 8.4%   | 8.2%    | 7.6%    | 6.8%    | 7.4%    | 7.5%   |
| Manufacturing                            | 8.6%   | 10.7%   | 10.3%  | 5.4%    | 6.3%    | 7.4%    | 6.3%    | 6.3%   |
| Others                                   | 8.8%   | 7.5%    | 6.9%   | 4.4%    | 4.0%    | 2.5%    | 1.6%    | 3.1%   |
| Total                                    | 100.0% | 100.0%  | 100.0% | 100.0%  | 100.0%  | 100.0%  | 100.0%  | 100.0% |
|                                          |        |         |        |         |         |         |         |        |
| Digital Service Offerings                |        |         |        |         |         |         |         |        |
| Digital infrastructure/Cloud             | 43.6%  | 46.9%   | 45.8%  | 44.2%   | 42.3%   | 43.3%   | 41.8%   | 42.9%  |
| SaaS                                     | 20.3%  | 20.1%   | 20.7%  | 22.2%   | 27.1%   | 26.8%   | 26.5%   | 25.7%  |
| Security Solutions                       | 11.9%  | 12.0%   | 12.3%  | 10.1%   | 9.3%    | 9.3%    | 9.6%    | 9.6%   |
| Analytics/AI                             | 12.1%  | 11.9%   | 12.2%  | 13.9%   | 12.9%   | 12.4%   | 13.8%   | 13.3%  |
| loT                                      | 8.6%   | 5.4%    | 5.4%   | 4.6%    | 3.7%    | 4.3%    | 5.0%    | 4.4%   |
| Total                                    | 96.5%  | 96.3%   | 96.4%  | 95.1%   | 95.3%   | 96.2%   | 96.8%   | 95.9%  |
|                                          |        |         |        |         |         |         |         |        |
| Automation                               | 25.4%  | 27.3%   | 26.6%  | 28.3%   | 29.6%   | 29.1%   | 26.9%   | 28.1%  |

Note : All metrics are reported as % of operating revenues:

\*Healthcare carved out as a separate vertical from Q1FY24 onwards. Some customers which were earlier part of HiTech / MFG / Others have been regrouped

|                                   | FY 22 | FY23 Q4 | FY 23 | FY24 Q1 | FY24 Q2 | FY24 Q3 | FY24 Q4 | FY 24 |
|-----------------------------------|-------|---------|-------|---------|---------|---------|---------|-------|
| Revenue by Geo                    |       |         |       |         |         |         |         |       |
| USA                               | 66.4% | 70.5%   | 68.1% | 71.9%   | 71.5%   | 70.3%   | 69.0%   | 70.7% |
| India                             | 14.1% | 15.0%   | 15.6% | 15.5%   | 15.7%   | 16.4%   | 17.7%   | 16.3% |
| Europe                            | 10.4% | 9.4%    | 9.7%  | 8.7%    | 9.0%    | 9.0%    | 9.0%    | 8.9%  |
| ROW                               | 9.0%  | 5.1%    | 6.6%  | 3.9%    | 3.8%    | 4.4%    | 4.4%    | 4.1%  |
| Million \$ Customers <sup>1</sup> |       |         |       |         |         |         |         |       |
| \$ 20 M +                         |       | 1       | 1     | 1       | 1       | 1       | 1       | 1     |
| \$ 10 M +                         | 1     | -       | -     | -       | 1       | 1       | 2       | 2     |
| \$ 5M to \$ 10M                   | 4     | 6       | 6     | 6       | 7       | 7       | 6       | 6     |
| \$ 3M to \$ 5M                    | 8     | 6       | 6     | 5       | 4       | 4       | 2       | 2     |
| \$ 1M to \$ 3M                    | 25    | 30      | 30    | 31      | 31      | 32      | 37      | 37    |
| Total                             | 38    | 43      | 43    | 43      | 44      | 45      | 48      | 48    |
| Tenure of customers               |       |         |       |         |         |         |         |       |
| 0 - 5 Years                       | 50.0% | -       | 47.0% | -       | -       | -       | -       | 52.0% |
| > 5 Years                         | 50.0% | -       | 53.0% | -       | -       | -       | -       | 48.0% |
| Revenue Mix                       |       |         |       |         |         |         |         |       |
| Onsite                            | 15.5% | 15.9%   | 15.2% | 16.1%   | 14.9%   | 13.8%   | 12.8%   | 14.4% |
| Offshore <sup>2</sup>             | 84.5% | 84.1%   | 84.8% | 83.9%   | 85.1%   | 86.2%   | 87.2%   | 85.6% |
| Revenue by contracting Model      |       |         |       |         |         |         |         |       |
| Fixed Price                       | 25.1% | 25.5%   | 25.3% | 24.5%   | 25.1%   | 27.1%   | 27.7%   | 26.1% |
| Time and Material                 | 74.9% | 74.5%   | 74.7% | 75.5%   | 74.9%   | 72.9%   | 72.3%   | 73.9% |
| # Active Customers                | 206   | 237     | 237   | 243     | 244     | 245     | 250     | 250   |
| # Billion \$ Corporation          | 54    | 55      | 55    | 57      | 57      | 59      | 61      | 61    |