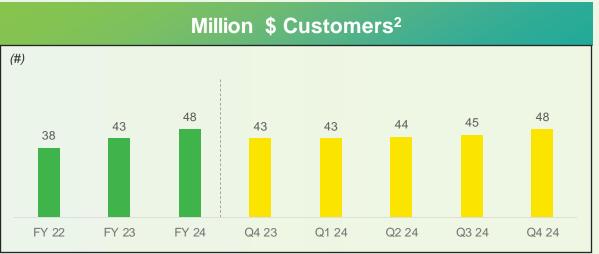

|                                   | FY 22 | FY23 Q4 | FY 23 | FY24 Q1 | FY24 Q2 | FY24 Q3 | FY24 Q4 | FY 24 |
|-----------------------------------|-------|---------|-------|---------|---------|---------|---------|-------|
| Revenue by Geo                    |       |         |       |         |         |         |         |       |
| USA                               | 66.4% | 70.5%   | 68.1% | 71.9%   | 71.5%   | 70.3%   | 69.0%   | 70.7% |
| India                             | 14.1% | 15.0%   | 15.6% | 15.5%   | 15.7%   | 16.4%   | 17.7%   | 16.3% |
| Europe                            | 10.4% | 9.4%    | 9.7%  | 8.7%    | 9.0%    | 9.0%    | 9.0%    | 8.9%  |
| ROW                               | 9.0%  | 5.1%    | 6.6%  | 3.9%    | 3.8%    | 4.4%    | 4.4%    | 4.1%  |
| Million \$ Customers <sup>1</sup> |       |         |       |         |         |         |         |       |
| \$ 20 M +                         |       | 1       | 1     | 1       | 1       | 1       | 1       | 1     |
| \$ 10 M +                         | 1     | -       | -     | -       | 1       | 1       | 2       | 2     |
| \$ 5M to \$ 10M                   | 4     | 6       | 6     | 6       | 7       | 7       | 6       | 6     |
| \$ 3M to \$ 5M                    | 8     | 6       | 6     | 5       | 4       | 4       | 2       | 2     |
| \$ 1M to \$ 3M                    | 25    | 30      | 30    | 31      | 31      | 32      | 37      | 37    |
| Total                             | 38    | 43      | 43    | 43      | 44      | 45      | 48      | 48    |
| Tenure of customers               |       |         |       |         |         |         |         |       |
| 0 - 5 Years                       | 50.0% | -       | 47.0% | -       | -       | -       | -       | 52.0% |
| > 5 Years                         | 50.0% | -       | 53.0% | -       | -       | -       | -       | 48.0% |
| Revenue Mix                       |       |         |       |         |         |         |         |       |
| Onsite                            | 15.5% | 15.9%   | 15.2% | 16.1%   | 14.9%   | 13.8%   | 12.8%   | 14.4% |
| Offshore <sup>2</sup>             | 84.5% | 84.1%   | 84.8% | 83.9%   | 85.1%   | 86.2%   | 87.2%   | 85.6% |
| Revenue by contracting Model      |       |         |       |         |         |         |         |       |
| Fixed Price                       | 25.1% | 25.5%   | 25.3% | 24.5%   | 25.1%   | 27.1%   | 27.7%   | 26.1% |
| Time and Material                 | 74.9% | 74.5%   | 74.7% | 75.5%   | 74.9%   | 72.9%   | 72.3%   | 73.9% |
| # Active Customers                | 206   | 237     | 237   | 243     | 244     | 245     | 250     | 250   |
| # Billion \$ Corporation          | 54    | 55      | 55    | 57      | 57      | 59      | 61      | 61    |