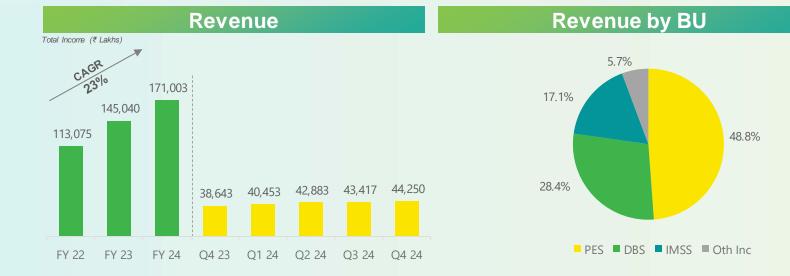

#### Results Q4 FY 24

All amounts in ₹ Lakhs unless stated otherwise

| Particulars                 | Q4 FY 24 | Q3 FY 24 | QoQ   | Q4 FY 23 | ΥοΥ         | FY 24   | FY 23   | ΥοΥ    |
|-----------------------------|----------|----------|-------|----------|-------------|---------|---------|--------|
| Revenues                    | 41,729   | 40,988   | 1.8%  | 37,798   | 10.4%       | 162,466 | 142,929 | 13.7%  |
| Other Income                | 2,521    | 2,429    | 3.8%  | 845      | 198.3%      | 8,537   | 2,111   | 304.4% |
| Total Income                | 44,250   | 43,417   | 1.9%  | 38,643   | 14.5%       | 171,003 | 145,040 | 17.9%  |
| EBITDA                      | 10,822   | 10,519   | 2.9%  | 10,062   | 7.6%        | 42,122  | 37,997  | 10.9%  |
| %                           | 24.5%    | 24.2%    |       | 26.0%    |             | 24.6%   | 26.2%   |        |
| PBT                         | 9,615    | 8,073    | 19.1% | 7,893    | 21.8%       | 33,468  | 30,986  | 8.0%   |
| %                           | 21.7%    | 18.6%    |       | 20.4%    |             | 19.6%   | 21.4%   |        |
| Тах                         | 2,417    | 2,111    |       | 2,127    |             | 8,629   | 7,887   |        |
| %                           | 5.5%     | 4.9%     |       | 5.5%     |             | 5.0%    | 5.4%    |        |
| РАТ                         | 7,198    | 5,962    | 20.7% | 5,766    | 24.8%       | 24,839  | 23,099  | 7.5%   |
| %                           | 16.3%    | 13.7%    |       | 14.9%    |             | 14.5%   | 15.9%   |        |
| Revenues (\$'000)           | 50,077   | 49,366   | 1.4%  | 45,918   | <b>9.1%</b> | 196,130 | 177,768 | 10.3%  |
| Growth in Constant Currency |          |          | 1.4%  |          | 9.5%        |         |         | 11.0%  |

# Born Digital. Born Agile

95.2%

Q4 24

94.4%

Q3 24

**Tenure of Customer** 

% revenue from Clients

PES : Product Engineering Services; DBS : Digital Business Solutions; IMSS : Infrastructure Management and Security Services