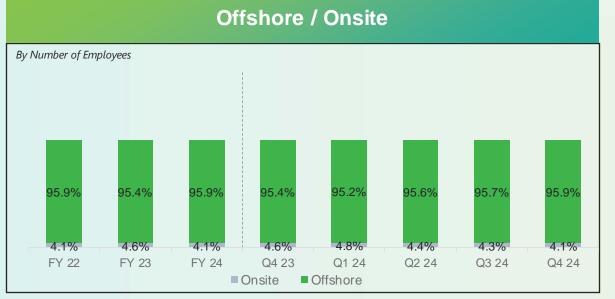

Note: 1: Based on quarter revenue annualized 2: Offshore: Revenues from customers served from India;

|                             | FY22  | FY23 Q4 | FY23  | FY24 Q1 | FY24 Q2 | FY24 Q3 | FY24 Q4 | FY24  |
|-----------------------------|-------|---------|-------|---------|---------|---------|---------|-------|
| Happiest Minds              |       |         |       |         |         |         |         |       |
| Onsite                      | 172   | 227     | 227   | 244     | 231     | 224     | 211     | 211   |
| Offshore                    | 3,996 | 4,690   | 4,690 | 4,804   | 5,054   | 5,022   | 4,957   | 4,957 |
| Onsite %                    | 4.1%  | 4.6%    | 4.6%  | 4.8%    | 4.4%    | 4.3%    | 4.1%    | 4.1%  |
| Offshore %                  | 95.9% | 95.4%   | 95.4% | 95.2%   | 95.6%   | 95.7%   | 95.9%   | 95.9% |
| Utilization                 | 80.5% | 74.6%   | 78.5% | 74.6%   | 75.6%   | 76.7%   | 75.1%   | 75.5% |
| Diversity                   | 26.4% | 27.4%   | 27.4% | 27.6%   | 28.1%   | 27.9%   | 27.7%   | 27.7% |
| DSO                         |       |         |       |         |         |         |         |       |
| Billed                      | 55    | 54      | 54    | 58      | 53      | 57      | 57      | 57    |
| Unbilled                    | 35    | 31      | 31    | 31      | 30      | 28      | 29      | 29    |
| Total                       | 90    | 86      | 86    | 88      | 83      | 85      | 87      | 87    |
| EPS ₹ : Diluted             | 12.55 | 3.98    | 16.01 | 4.02    | 3.90    | 3.96    | 4.79    | 16.73 |
| Capital Ratios <sup>1</sup> |       |         |       |         |         |         |         |       |
| RoCE                        | 34.8% | 32.8%   | 32.8% | 33.1%   | 22.9%   | 22.9%   | 22.3%   | 22.3% |
| RoE                         | 27.3% | 27.8%   | 27.8% | 26.0%   | 16.9%   | 16.7%   | 16.9%   | 16.9% |