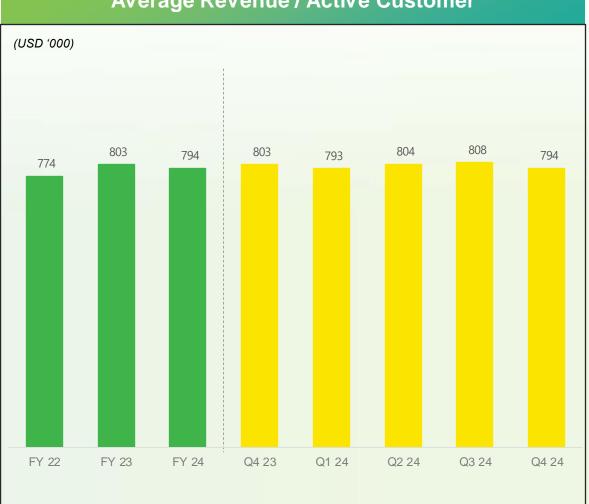

#### Average Revenue / Active Customer

|                                          | FY 22  | FY23 Q4 | FY 23  | FY24 Q1 | FY24 Q2 | FY24 Q3 | FY24 Q4 | FY 24  |
|------------------------------------------|--------|---------|--------|---------|---------|---------|---------|--------|
| Verticals                                |        |         |        |         |         |         |         |        |
| Edutech                                  | 23.2%  | 22.2%   | 23.2%  | 24.1%   | 25.0%   | 24.0%   | 22.3%   | 23.9%  |
| Hitech                                   | 15.8%  | 19.5%   | 16.9%  | 14.8%   | 14.2%   | 14.3%   | 14.7%   | 14.5%  |
| BFSI                                     | 13.2%  | 10.8%   | 12.2%  | 11.0%   | 10.3%   | 10.9%   | 11.4%   | 10.9%  |
| Travel, Media and<br>Entertainment (TME) | 13.2%  | 13.2%   | 12.9%  | 12.0%   | 11.6%   | 11.7%   | 12.2%   | 11.9%  |
| Healthcare*                              | -      | -       | -      | 12.9%   | 13.8%   | 14.8%   | 16.1%   | 14.4%  |
| Retail / CPG                             | 10.3%  | 7.7%    | 9.2%   | 7.1%    | 7.2%    | 7.6%    | 7.8%    | 7.4%   |
| Industrial                               | 6.9%   | 8.3%    | 8.4%   | 8.2%    | 7.6%    | 6.8%    | 7.4%    | 7.5%   |
| Manufacturing                            | 8.6%   | 10.7%   | 10.3%  | 5.4%    | 6.3%    | 7.4%    | 6.3%    | 6.3%   |
| Others                                   | 8.8%   | 7.5%    | 6.9%   | 4.4%    | 4.0%    | 2.5%    | 1.6%    | 3.1%   |
| Total                                    | 100.0% | 100.0%  | 100.0% | 100.0%  | 100.0%  | 100.0%  | 100.0%  | 100.0% |
|                                          |        |         |        |         |         |         |         |        |
| Digital Service Offerings                |        |         |        |         |         |         |         |        |
| Digital infrastructure/Cloud             | 43.6%  | 46.9%   | 45.8%  | 44.2%   | 42.3%   | 43.3%   | 41.8%   | 42.9%  |
| SaaS                                     | 20.3%  | 20.1%   | 20.7%  | 22.2%   | 27.1%   | 26.8%   | 26.5%   | 25.7%  |
| Security Solutions                       | 11.9%  | 12.0%   | 12.3%  | 10.1%   | 9.3%    | 9.3%    | 9.6%    | 9.6%   |
| Analytics/AI                             | 12.1%  | 11.9%   | 12.2%  | 13.9%   | 12.9%   | 12.4%   | 13.8%   | 13.3%  |
| loT                                      | 8.6%   | 5.4%    | 5.4%   | 4.6%    | 3.7%    | 4.3%    | 5.0%    | 4.4%   |
| Total                                    | 96.5%  | 96.3%   | 96.4%  | 95.1%   | 95.3%   | 96.2%   | 96.8%   | 95.9%  |
|                                          |        |         |        |         |         |         |         |        |
| Automation                               | 25.4%  | 27.3%   | 26.6%  | 28.3%   | 29.6%   | 29.1%   | 26.9%   | 28.1%  |