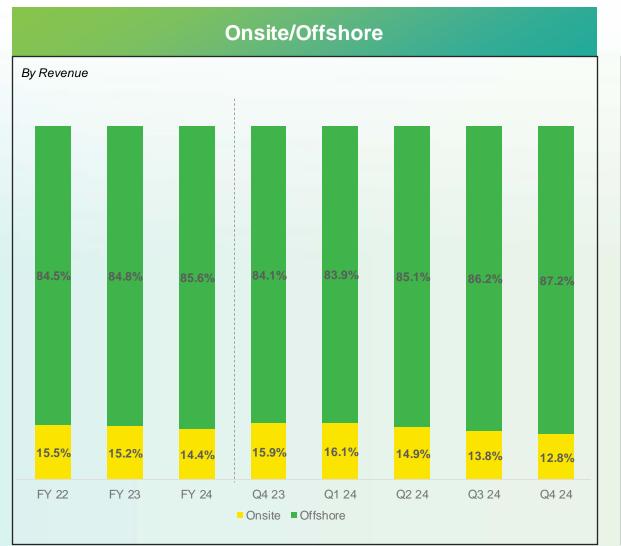

|                                   | FY 22 | FY23 Q4 | FY 23 | FY24 Q1 | FY24 Q2 | FY24 Q3 | FY24 Q4 | FY 24 |
|-----------------------------------|-------|---------|-------|---------|---------|---------|---------|-------|
| Revenue by Geo                    |       |         |       |         |         |         |         |       |
| USA                               | 66.4% | 70.5%   | 68.1% | 71.9%   | 71.5%   | 70.3%   | 69.0%   | 70.7% |
| India                             | 14.1% | 15.0%   | 15.6% | 15.5%   | 15.7%   | 16.4%   | 17.7%   | 16.3% |
| Europe                            | 10.4% | 9.4%    | 9.7%  | 8.7%    | 9.0%    | 9.0%    | 9.0%    | 8.9%  |
| ROW                               | 9.0%  | 5.1%    | 6.6%  | 3.9%    | 3.8%    | 4.4%    | 4.4%    | 4.1%  |
| Million \$ Customers <sup>1</sup> |       |         |       |         |         |         |         |       |
| \$ 20 M +                         |       | 1       | 1     | 1       | 1       | 1       | 1       | 1     |
| \$ 10 M +                         | 1     | -       | -     | -       | 1       | 1       | 2       | 2     |
| \$ 5M to \$ 10M                   | 4     | 6       | 6     | 6       | 7       | 7       | 6       | 6     |
| \$ 3M to \$ 5M                    | 8     | 6       | 6     | 5       | 4       | 4       | 2       | 2     |
| \$ 1M to \$ 3M                    | 25    | 30      | 30    | 31      | 31      | 32      | 37      | 37    |
| Total                             | 38    | 43      | 43    | 43      | 44      | 45      | 48      | 48    |
| Tenure of customers               |       |         |       |         |         |         |         |       |
| 0 - 5 Years                       | 50.0% | -       | 47.0% | -       | -       | -       | -       | 52.0% |
| > 5 Years                         | 50.0% | -       | 53.0% | -       | -       | -       | -       | 48.0% |
| Revenue Mix                       |       |         |       |         |         |         |         |       |
| Onsite                            | 15.5% | 15.9%   | 15.2% | 16.1%   | 14.9%   | 13.8%   | 12.8%   | 14.4% |
| Offshore <sup>2</sup>             | 84.5% | 84.1%   | 84.8% | 83.9%   | 85.1%   | 86.2%   | 87.2%   | 85.6% |
| Revenue by contracting Model      |       |         |       |         |         |         |         |       |
| Fixed Price                       | 25.1% | 25.5%   | 25.3% | 24.5%   | 25.1%   | 27.1%   | 27.7%   | 26.1% |
| Time and Material                 | 74.9% | 74.5%   | 74.7% | 75.5%   | 74.9%   | 72.9%   | 72.3%   | 73.9% |
| # Active Customers                | 206   | 237     | 237   | 243     | 244     | 245     | 250     | 250   |
| # Billion \$ Corporation          | 54    | 55      | 55    | 57      | 57      | 59      | 61      | 61    |