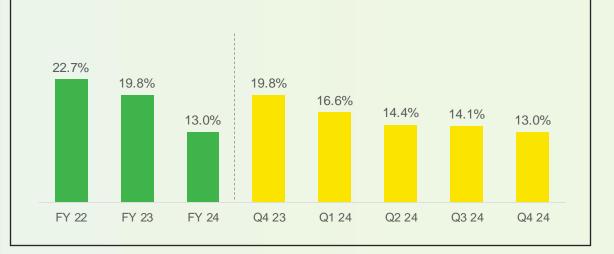

Note: 1. FCF = Free Cash Flow Conversion = FCF/EBITDA and FCF = EBITDA – Capex. (Non-GAAP Measure)

Voluntary Attrition %<sup>1</sup>

Note 1: Trailing 12 Months

Notes: 1. TME: Travel, Media & Entertainment, 2. Based on quarterly revenues annualized. 3. Top 20 includes Top 1, 5 & 10