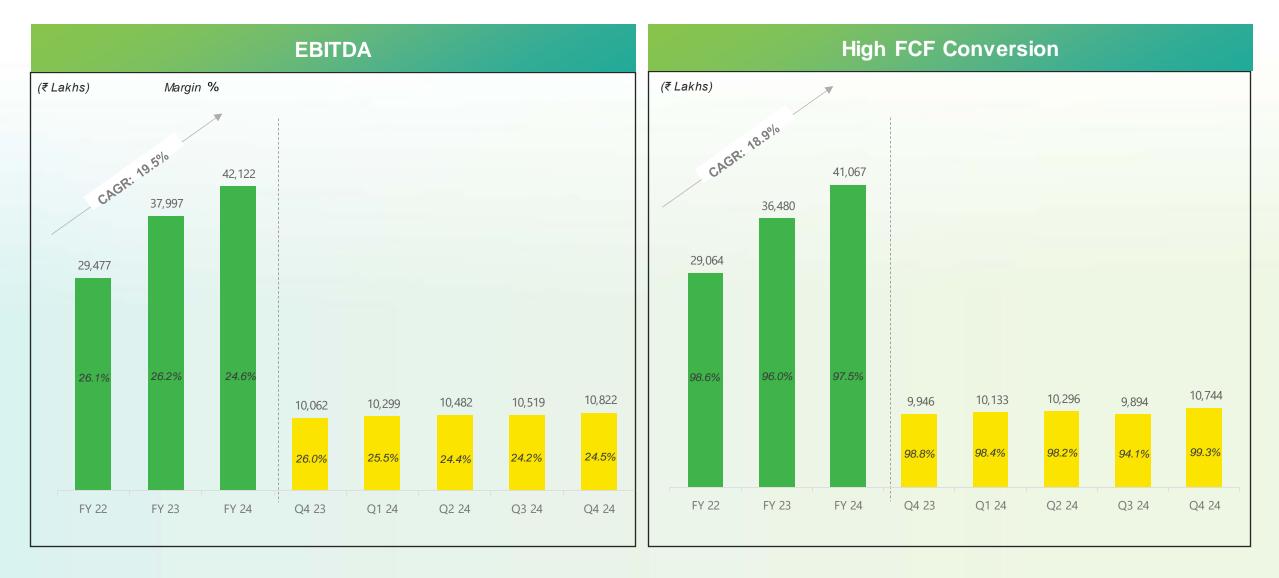

# **Operational and Financial Metrics – Q4 FY24**

#### Results Q4 FY 24

All amounts in ₹ Lakhs unless stated otherwise

| Particulars                 | Q4 FY 24 | Q3 FY 24 | QoQ   | Q4 FY 23 | ΥοΥ         | FY 24   | FY 23   | ΥοΥ    |
|-----------------------------|----------|----------|-------|----------|-------------|---------|---------|--------|
| Revenues                    | 41,729   | 40,988   | 1.8%  | 37,798   | 10.4%       | 162,466 | 142,929 | 13.7%  |
| Other Income                | 2,521    | 2,429    | 3.8%  | 845      | 198.3%      | 8,537   | 2,111   | 304.4% |
| Total Income                | 44,250   | 43,417   | 1.9%  | 38,643   | 14.5%       | 171,003 | 145,040 | 17.9%  |
| EBITDA                      | 10,822   | 10,519   | 2.9%  | 10,062   | 7.6%        | 42,122  | 37,997  | 10.9%  |
| %                           | 24.5%    | 24.2%    |       | 26.0%    |             | 24.6%   | 26.2%   |        |
| PBT                         | 9,615    | 8,073    | 19.1% | 7,893    | 21.8%       | 33,468  | 30,986  | 8.0%   |
| %                           | 21.7%    | 18.6%    |       | 20.4%    |             | 19.6%   | 21.4%   |        |
| Тах                         | 2,417    | 2,111    |       | 2,127    |             | 8,629   | 7,887   |        |
| %                           | 5.5%     | 4.9%     |       | 5.5%     |             | 5.0%    | 5.4%    |        |
| РАТ                         | 7,198    | 5,962    | 20.7% | 5,766    | 24.8%       | 24,839  | 23,099  | 7.5%   |
| %                           | 16.3%    | 13.7%    |       | 14.9%    |             | 14.5%   | 15.9%   |        |
| Revenues (\$'000)           | 50,077   | 49,366   | 1.4%  | 45,918   | <b>9.1%</b> | 196,130 | 177,768 | 10.3%  |
| Growth in Constant Currency |          |          | 1.4%  |          | 9.5%        |         |         | 11.0%  |