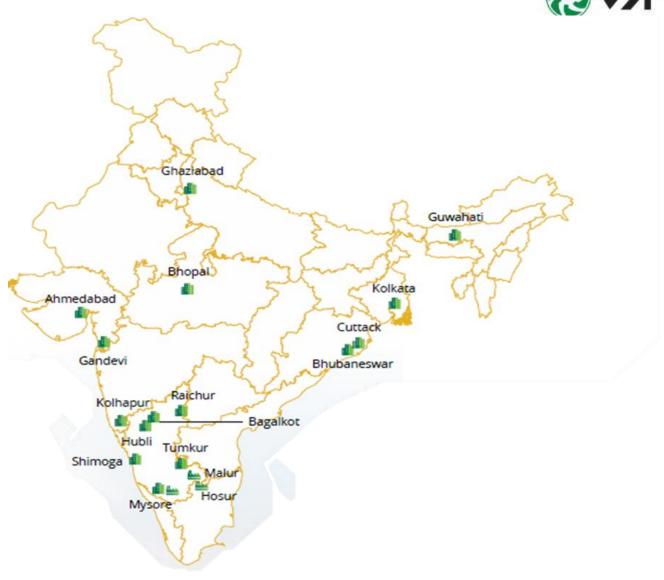

#### **INDIAN NETWORK**

- 3 Manufacturing Plants
- ❖ 15 Sales Offices, C&Fs
- ❖ 85 Spares parts Distributors
- ❖ 380 Tractor Dealers (28 dealers added during the Qtr)
- ❖ 687 SFM Dealers (30 Dealers added during the Qtr)
- ❖ 5,000 Retailers