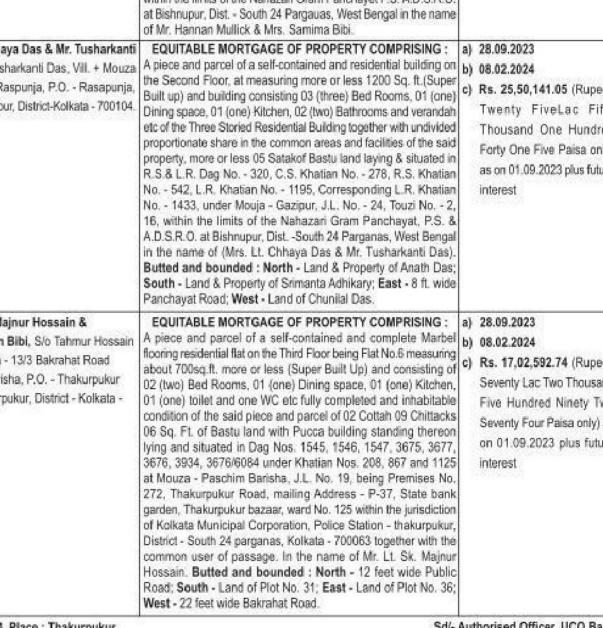

financialexp.eper.in

| TUESDAY, | FEBRUARY | 13, | 20 |
|----------|----------|-----|----|
|          |          |     | T  |

| WWW.FINANCIALEXPRESS.COM<br>FINANCIAL EXPRESS                                                                                                                             |                                                                                                                            |                                                  |                                                 |                                                                                               |                                                                                                               |                                                     |                                            |
|---------------------------------------------------------------------------------------------------------------------------------------------------------------------------|----------------------------------------------------------------------------------------------------------------------------|--------------------------------------------------|-------------------------------------------------|-----------------------------------------------------------------------------------------------|---------------------------------------------------------------------------------------------------------------|-----------------------------------------------------|--------------------------------------------|
|                                                                                                                                                                           | NTRY TUBUI                                                                                                                 | AR LIN<br>005329)                                | ΠEV                                             |                                                                                               | KABSONS IND                                                                                                   | USTR                                                | IES                                        |
| OI Country Tubular Ltd. 'Kamineni', 3rd<br>STATEMENT OF UN AUDIT                                                                                                          | I Floor, King Koti                                                                                                         | Hyderaba                                         | d-500001                                        | NEW REGD. OFFIC                                                                               | CIN-L2320<br>E : MADHUW VIHAR, 2ND FLC                                                                        | 9TG1993PLC                                          | 014458                                     |
| QUARTER END<br>Particulars                                                                                                                                                | ED DECEMBER 3<br>Quarter Ended<br>31-12-2023 31-12-2022                                                                    | Nine Months                                      | (Ra. in Lakha)<br>Previous Year-                |                                                                                               | RABAD - 500 033 (Telangana)<br>redressal division E-mail: kilsha<br>THE STANDALONE U                          |                                                     |                                            |
| Total income                                                                                                                                                              | Unaudited Unaudited<br>606.59 101.24                                                                                       | Unaudited<br>748.88                              | Audited<br>14214.03                             |                                                                                               | TER AND NINE MONT                                                                                             |                                                     |                                            |
| Net Profit / (Loss) from ordinary activities after 1<br>Net Profit / (Loss) for the period after tax (af<br>Extraordinary items)                                          | ter (1802.21) 33996.30                                                                                                     | (4610.79)<br>(4610.79)                           | 37613.07<br>37613.07                            | PARTIC                                                                                        | JLARS                                                                                                         | Ouerter<br>ended<br>31.12.2023<br>Unaudited         | Otarie<br>endec<br>30.09.2023<br>Unaudited |
| Equity Share Capital<br>Reserves (excluding Revaluation Reserve)<br>Earnings per share:                                                                                   | 4428.95 4428.95<br>210.27 (868.24)                                                                                         | 4428.95<br>(6476.71)                             | 4428.95<br>(5529.51)                            | Total Income from ope                                                                         |                                                                                                               | 6/0.46                                              | 671.85                                     |
| Basic and Diluted before extraordinary items<br>Basic and Diluted after extraordinary items                                                                               | (3.65) (1.78) (3.65) (1.78)                                                                                                | (11.22)                                          | 23.63                                           | and/or Extraordinary it                                                                       | he period before tax, Exceptions<br>ams.<br>he period before tax after                                        | 19.40                                               | 86.12                                      |
| Note: The above is an extract of the detailed<br>Exchanges under Regulation 33 of the S<br>Regulations, 2015. The full format of the                                      | EBI (Listing Obligations a                                                                                                 | cial Results file<br>and Disclosure              | with the Stock<br>Requirements)<br>on the stock | Exceptional and/or Ext                                                                        |                                                                                                               | 19.40                                               | 102.08                                     |
| exchange websites at www.nseindia.com ,<br>at www.octlindia.com.                                                                                                          | www.bseindia.com and a                                                                                                     | also on the Cor                                  | Sdi-<br>R KAMINENI                              | Exceptional and/or Ex<br>Total Comprehensive                                                  | income for the period                                                                                         | 19.40                                               | 102.03                                     |
| Place : Hyderabad,<br>Date : 12th February, 2024                                                                                                                          |                                                                                                                            | Mana                                             | ing Director                                    | [Comprising Profit / (L<br>and other Comprehen<br>Paid-up equity share of                     |                                                                                                               | 1746.3                                              | 17463                                      |
| Canara                                                                                                                                                                    | Cate                                                                                                                       |                                                  |                                                 | (Face Value of Rs. 10)<br>Other Equity<br>Earnings Per Share (i                               | each}                                                                                                         |                                                     | (674.48)                                   |
| BEGUMPET BRANCH # 1-11-222/80<br>Hyderabad-500016 . Emai<br>POSSESSION NOTICE [SECTIO                                                                                     | l: cb13068@canarabank<br>N 13(4)] (For Immova                                                                              | ble property                                     |                                                 | (for continuing and dis<br>Basic (in Rs.) :<br>Difuted (in Rs.) :                             |                                                                                                               | 0.11                                                | 0.58<br>0.58                               |
| Whereas: The undersigned being the Aut<br>Securitization and Reconstruction of Financi<br>Act, 2002 (Act 54 of 2002) (hereinafter refe                                    | rred to as "the Act") and in                                                                                               | exercise of po                                   | ers                                             | NOTE<br>1. The above results have                                                             | e been reviewed by the audit come                                                                             | nittee and appr                                     | oved by the                                |
| conferred under Section 13 (2) read with Rul<br>2002, issued a Demand Notice dated 04.00<br>dated 18.08.2023, calling upon the Borrow<br>& MRS. NASREEN FATIMA W/O MOHAMI | 2023 and demand notice                                                                                                     | a naner nublica                                  | ion                                             | 2. The Financial Results<br>under Section 133 of t                                            | e statutory auditors have issued a<br>of the company have been prepare<br>te Companies Act 2013 read with t   | d in accordance<br>he Companies i                   | e with India<br>(Indian Acco               |
| OF H NO 12-1-510/5/2, OPP VIDY/<br>SECUNDERABAD-500017 TELANGANA ST                                                                                                       | A MANDIR HIGH SCH<br>ATE. AND GUARANTORI                                                                                   | IOOL, LALAI                                      | ET,<br>ILA                                      | 3. Expenses are recognia<br>99 of Ind AS 1, Preser                                            | ed in statement of profit and loss us<br>ntation of financial statements<br>ged in Trading in LPG and leasing | sing a classifica                                   | tion based o                               |
| PRASAD S/O SRI KANUKUNTLA PRAS<br>MALKAJGIRI, HYDERABAD, TELANGANA<br>the notice, being Rs. 30,62,331.14-(Rupe                                                            |                                                                                                                            |                                                  |                                                 | as per Indian Account<br>5. The above is an extra                                             | ng Standard (Ind AS - 108).<br>ct of the detailed format of Unaudi                                            | ted Financial F                                     | tesuits for th                             |
| Hundred Thirty-One Fourteen Paisa Only)<br>said Demand notice.<br>The borrower having failed to repay the amo                                                             | within 60 days from the d                                                                                                  | ate of receipt o                                 | the                                             | Regulations, 2015. The                                                                        | with the Stock Exchange under Ri<br>full format of the Quarterly and Nin<br>w.bseindia.com) and on the Comp   | e Months Ende                                       | d Un-Auciter                               |
| the public in general that the undersigned h<br>herein below in exercise of powers conferred                                                                              | as taken possession of the<br>on him / her under section '                                                                 | property desc<br>13 (4) of the said              | bed<br>Act,                                     |                                                                                               |                                                                                                               |                                                     | For Ka                                     |
| read with Rule 8 & 9 of the said Rule on this<br>The borrower in particular and the public in ge<br>property and any dealings with the property                           | neral are hereby cautioned<br>will be subject to the charge                                                                | not to deal with<br>of Canara Bar                | for                                             | Place:Hyderabad                                                                               | ı                                                                                                             |                                                     |                                            |
| an amount of Rs. 32,23,956.42/- (Rupees Th<br>Hundred Fifty Six and Forty Two Paisa<br>attention is invited to the provisions of Sec                                      | Only) and interest there                                                                                                   | on.The borrow                                    | ine<br>er's                                     | Date:12.02.2024                                                                               |                                                                                                               |                                                     |                                            |
| available, to redeem the secured assets.<br>Description of the                                                                                                            | Immovable Property:                                                                                                        |                                                  |                                                 | Sam §                                                                                         | AMKRG PIST                                                                                                    | ONS                                                 | AND                                        |
| Property -1. All that the property of middl<br>NO. 12-1-510/5/2, admeasuring 77.16 in S<br>and Bounded By North: Portion of H N                                           | y No 220, situated at Lala<br>o 12-1-510/5.South: Port                                                                     | pet, Secunder<br>ion of H No                     | ad 2-1-                                         | PISTON & RINGS                                                                                | 1-201, Divyashakti Com<br>CIN :                                                                               | plex, 7-1-                                          |                                            |
| 510/5.East : Road.West : Neighbours' Hou<br>Property-2. All that the property of Nor<br>G.H.M.C. NO.12-1-510/5,admeasuring 46.4                                           | thern Portion of House<br>46 Sq Yds, in Sy No. 220, 1                                                                      | situated at Lak                                  | pet.                                            | CT OF UNAUDITED STANDL                                                                        | ONE FINANCIAL RESULTS FOR                                                                                     |                                                     |                                            |
| Secunderabad and Bounded By:North : No<br>1-510/5.East : Road.West : Neighbours'Ho                                                                                        | eighbours House.South :<br>ruse.                                                                                           | Portion of H.N                                   | 12-<br>S.                                       |                                                                                               | Particulars                                                                                                   |                                                     | Quarte: el<br>Dec 31,21                    |
| Date : 07/02/2024, PLACE:Hyderabad<br>FORM G (Date                                                                                                                        | Authorised Of                                                                                                              |                                                  | 1 Re                                            | venue from operations (                                                                       | Net)                                                                                                          | -                                                   | (Unauditi<br>6092.2                        |
| INVITATION FOR EXPRE<br>INDORE DEWAS TOLLY<br>AS TOLL ROAD ON NH-3 FRO<br>KM 0.000 TO 12.600 (APPROX LENDGTH 45                                                           | ESSION OF INTEREST FOR<br>VAYS LIMITED OPERATING                                                                           |                                                  | 2 Ne                                            | t Profit(Loss) for the per<br>t Profit(Loss) for the per                                      | iod (PBIDT)                                                                                                   |                                                     | 947.4                                      |
| AS TOLL ROAD ON NH-3 FRO<br>KM 0.000 TO 12.600 (APPROX LENDGTH 45<br>(Under sub-regulation (1) of regulation 36A of                                                       | M KM 577.55 TO KM 610.00<br>LOSKM) IN THE STATE OF I                                                                       | AND<br>ADHYA PRADI                               | H 3 Pa                                          |                                                                                               | I (Face Value of the Share Rs.                                                                                | 10)                                                 | 982.0<br>N                                 |
| (Insolvency Resolution Process for C<br>RELEVANT PA                                                                                                                       | Corporate Persons) Regulat                                                                                                 | ions, 2016)                                      | 5 Ea                                            | mings Per Share (EPS)(                                                                        | ace value of Rs.10/-each)<br>efore Extraordinary Items                                                        |                                                     |                                            |
| <ol> <li>Name of the corporate debtor along<br/>with PAN &amp; CIN/ LLP No.</li> </ol>                                                                                    | Indore Dewas Tollways Ltd<br>AACCI3561R<br>U45200TG2010PLC068238                                                           |                                                  |                                                 | (Not annualized) - in Rs.<br>Basic and diluted EPS at                                         |                                                                                                               |                                                     | 4.6                                        |
| 2. Address of the registered office                                                                                                                                       | 6-3-1090, B-1, TSR Towers I<br>Somejiguda, Hyderabad Tela                                                                  | Rajbhavan Road,<br>Ingana - 500062               |                                                 | (Not annualized) - in Rs.                                                                     | to conditionally nemo                                                                                         |                                                     | 4.6                                        |
| URL of website     Details of place where majority of fixed     assets are located                                                                                        | -NA-<br>Six looing of tail good on page                                                                                    | for Mild 2 from Mr                               | Notes:<br>1 The u                               | naudited financial result                                                                     | s were reviewed by Audit Comm                                                                                 | nittee and app                                      | roved by                                   |
|                                                                                                                                                                           | 577.55 to Km 610.00 and Kr<br>(approx. length 45.05 km) in<br>Praclesh under concession a<br>National High Authority of Iw | the state of Madt<br>greement with<br>fie.       | 2 The                                           | e company operates                                                                            | 24 and have undergone "Lin<br>only one segment nam                                                            | nely manu                                           | facturing                                  |
| 5. Installed capacity of main products/services<br>6. Quantity and value of main products/                                                                                | -NA-<br>-NA-                                                                                                               |                                                  | pres                                            | scribed under regulation 3                                                                    | ded and Nine months ended Der<br>3 of SEBI (listing obligations and                                           | discloser req                                       | uirements                                  |
| services sold in last financial year 7. Number of employees/ workmen 8. Further details including last available                                                          | -NA-                                                                                                                       |                                                  | area                                            | also available on the BSE                                                                     | website www.bseindia.com an                                                                                   | a on the com                                        |                                            |
| <ol> <li>Further details including last available<br/>financial statements (with schedules)<br/>of two years, lists of creditors are<br/>available at URL:</li> </ol>     | Details can be sought from<br>ip.indoredewastolwayslimited)                                                                | Ignail.com                                       | Place:                                          | Hyderabad                                                                                     |                                                                                                               |                                                     | ,                                          |
| <ol> <li>Eligibility for resolution applicants<br/>under section 25(2)(h) of the Code</li> </ol>                                                                          | Details can be sought from<br>ip.indoredewastollwayslimited@                                                               | gmail.com                                        | Date: 1                                         | 2-02-2024                                                                                     |                                                                                                               |                                                     |                                            |
| is available at URL:<br>10. Last date for receipt of expression of interest                                                                                               | 29th January 2024 (origin<br>22 nd February 2024 (Ext                                                                      | al)<br>ended – 1)                                | 2                                               |                                                                                               | rchips Ni                                                                                                     |                                                     |                                            |
| 11. Date of issue of provisional list of<br>prospective resolution applicants     12. Last date for submission of objections to                                           | 22 nd February 2024 (Ext<br>8th February 2024 (original)<br>3 nd March 2024 (Extended<br>13th Extenses 2024 (original      | - 1)                                             | 1.0                                             | Email : info@cold                                                                             | . 8-3-833/85 & 85A, Kamalapuri<br>rchipsindia.com ; Website:w                                                 | ww.colorchip                                        | sindia.con                                 |
| 12. provisional list<br>13. Process email id to submit Expression of<br>Interest                                                                                          | 13th February 2024 (original<br>8th March 2024 (Extended -<br>ip.indoredewastolwayslimite                                  | -1)                                              |                                                 |                                                                                               | of Standalone U<br>er & Nine Month                                                                            |                                                     |                                            |
| Date: 12.02.2024                                                                                                                                                          | Madhu S.                                                                                                                   | idhanarao Malij                                  | Sd/-<br>ddi<br>ted Sl.                          |                                                                                               |                                                                                                               |                                                     | STN                                        |
| 502, H.No. 8-3-965/16, KO                                                                                                                                                 | I Professional for Indore De<br>II / IPA – 001 / IP-P-02633 /<br>IR Residency.Nagarjuna Na                                 | gar, Srinagar Co                                 | 081 No.                                         | Particulars                                                                                   | 31.12.2023                                                                                                    | Quarter ender<br>30.09.2023                         | 31.12.2022                                 |
| ORIX LEASING & FINA                                                                                                                                                       | Behind State Bank of India,                                                                                                |                                                  | 1. To                                           | stal income from Operation                                                                    | s (Net) 500000                                                                                                | (Unaudited)<br>148517.71                            |                                            |
| (formerly known as OAIS)<br>(A Subsidiary of ORIX Auto                                                                                                                    | Auto Financial Services Li<br>Infrastructure Services L                                                                    | imited)<br>imited)                               | (6                                              | et Profit / (Loss) for the Per<br>efore Tax and exceptional<br>et Profit/(Loss) for the perio | ltems) (1772350.25)                                                                                           | (2040880.61)                                        | 494356.3                                   |
|                                                                                                                                                                           | ndheri (E), Mumbai - 400 I                                                                                                 | 059                                              | (D<br>4. N                                      | efore Tax after exceptions<br>et Profiti(Loss) for the perio<br>fter exceptional Items)       | I Items) (1772350.25)<br>od after tax                                                                         | 1                                                   |                                            |
| Email: info@orixindia.com   www.orixin<br>POSSESS                                                                                                                         | Idia.com   CIN: U74900M                                                                                                    | H2006PLC163                                      | (37 5. To                                       | stal Comprehensive income                                                                     | for the period<br>e period (1772350.25)<br>(1772350.25)                                                       |                                                     |                                            |
| [RULE 8(1) SECURITY INTEREST<br>Whereas, the undersigned being the auth                                                                                                   | (ENFORECEMENT)<br>orised officer of ORIX Le                                                                                | asing & Finan                                    | 6, Pa<br>(0                                     | aid-up Equity Share Capital<br>fg 1 /- per Equity Share)<br>amings Per Share (ofg 1/- eac     | 85049500                                                                                                      | 85049500                                            | 8504950                                    |
| Services India Limited, under the Securitiz<br>And Enforcement Of Security Interest Act, 2<br>section 13(12) of the said act read wi                                      | 2002, and in exercise of p                                                                                                 | owers conferre                                   | by (a                                           | ) Basic<br>) Diluted                                                                          | (0.0208)<br>(0.0208)                                                                                          | (0.0240)<br>(0.0240)                                | 0.005                                      |
| (ENFORCEMENT) RULES, 2002 issued a<br>Ahmed, Mairaj Unnisa & M/S Shalimar                                                                                                 | notice dated 23.11.2023<br>Timber Depot as borro                                                                           | calling upon M<br>wer/ co-borrow                 | hd Note:<br>rs/ 1. The                          | above is an extract of the                                                                    | detailed unaudited standalone ar                                                                              | nd consolidate                                      | d financal                                 |
| mortgagers to repay the amount mention<br>(Rupees Seventy Five Lac Fifty Seven<br>Ninety Two Paise Only) within 60 days of                                                | Thousand Seven Hundr                                                                                                       | ed Sixty One                                     | nd 2010                                         | with the Stock Exchanges<br>5. The full set of unaudited<br>w.bseindia.com) and on t          | under Regulation 33 of the SEI<br>financial results for the third qua<br>he Company's Website: www.co         | BI (Listing Ob)<br>rter ended 12.<br>Norchipsindia. | ligations an<br>02.2024 is<br>com.         |
| further interest and other charges from<br>payment/realization.                                                                                                           | the date of demand not                                                                                                     | ice till the dat                                 | of 2 The their                                  |                                                                                               | recommended by the Audit Com                                                                                  |                                                     |                                            |
| <ol> <li>The borrowers and co-borrowers despite<br/>failed to repay the entire notice amount tog<br/>notice is hereby given to the borrowers an</li> </ol>                | ether with further interest<br>d public in general that th                                                                 | and other char<br>e undersigned                  | es,<br>185                                      |                                                                                               |                                                                                                               |                                                     | For C                                      |
| taken symbolic possession of the property<br>conferred on him her under section 13(4) of<br>08* Day of February 2024                                                      | described here in under in<br>the said act read with rule §                                                                | exercise of po<br>of the said rule               | on Hyder<br>12.02                               | abad<br>2024                                                                                  |                                                                                                               |                                                     |                                            |
| <ol><li>The borrowers and co-borrowers in partic<br/>not to deal with the property and any dealing</li></ol>                                                              | in the property would be s                                                                                                 | ubject to the ch                                 | rge Con                                         |                                                                                               |                                                                                                               |                                                     |                                            |
| of notice of Rs. 75,57,761.92/- (Rupees Sev<br>Hundred Sixty One and Ninety Two Paise<br>charges from the date of demand notice till th                                   | Only) together with further                                                                                                | er interest and o                                | her 🕀                                           |                                                                                               | CON ENGIN                                                                                                     |                                                     |                                            |
| ALL THAT PIECE AND PARCEL OF PORT                                                                                                                                         | F THE PROPERTY<br>ION OF HOUSE BEARIN                                                                                      | G MUNICIPAL                                      | i0.                                             |                                                                                               | TS FOR THE QUARTER AND<br>Quarter                                                                             | NINE MONT<br>Quart                                  |                                            |
| 13-5-41/14, ADMEASURING 180.00 SQU/<br>OUT OF 543.00 SQUARE YARDS, SII<br>HYDERABAD, A.P500006, AND BOUNDE                                                                | TUATED AT GHOUSIA                                                                                                          | BAGH, KARV                                       | KS, No.                                         | PARTICUL                                                                                      | ARS Ended<br>31-12-202<br>Unaudite                                                                            | Ende<br>3 31-12-2<br>d Unaud                        | 022 31                                     |
| HOUSE, NORTH : NEIGHBOR'S HOUSE,<br>Date: 08.02.2024                                                                                                                      | SOUTH : PORTION OF H                                                                                                       | OUSE                                             | 1 Tota                                          | l income from operations<br>Profit/(Loss) for the period                                      | 3.86                                                                                                          |                                                     | 3.49                                       |
| Place: HYDERABAD<br>Loan Account No: LN0000000012265<br>ORIX L                                                                                                            | easing & Financial Serv                                                                                                    | Yours Faithf<br>Authorised Off<br>Ices India Lim | ter 3 Net                                       | eptional and/or Extraordina<br>Profit/Loss for the period b                                   | ryitems) (13.60<br>efore tax,(after                                                                           |                                                     |                                            |
| "IMPO                                                                                                                                                                     |                                                                                                                            |                                                  | 4 Net                                           | aptional and/or Extraoridin<br>Profit/(Loss) for the perior                                   | l after tax (after                                                                                            |                                                     |                                            |
| Whilst care is taken                                                                                                                                                      | prior to acce                                                                                                              |                                                  | of 5 Tota                                       | eptional and/or Extraordina<br>I Comprehensive Income !<br>morision Profit I oss\for ti       | ior the period                                                                                                | ) (12                                               | (44)                                       |
| advertising copy, it is r<br>contants. The Indian Ex                                                                                                                      |                                                                                                                            |                                                  | and and                                         | mprising Profit/Loss) for the<br>Other Comprehensive inc<br>tup Equity Share Capital          |                                                                                                               |                                                     |                                            |
| be held responsible for s<br>loss or damage inc                                                                                                                           | such contents,                                                                                                             | nor for a                                        | y 7 Ear                                         | hing per share (of Rs.10/-<br>the continuing and discont                                      | each)                                                                                                         |                                                     |                                            |
| transactions with com                                                                                                                                                     | panies, assoc                                                                                                              | ations                                           | or Basi                                         | ic/Diluted                                                                                    | (0.31                                                                                                         |                                                     | 29)                                        |
| individuals adversing<br>Publications. We then                                                                                                                            |                                                                                                                            |                                                  | at 33 of                                        | the SEBI(Listing Obligitaid                                                                   | Italied format Quarterly Unaudit<br>ns and Discloure Requirements                                             | 2015, the full                                      | format of th                               |
| readers make necessary<br>any monies or entering                                                                                                                          | inquiries befo                                                                                                             | re sendi                                         | g 2 The a                                       |                                                                                               | e website. www.bseindia.com ww<br>ere reviewed by the Audit Com<br>2024.                                      |                                                     |                                            |
|                                                                                                                                                                           |                                                                                                                            | W Garner                                         |                                                 | growing out their Pourually,                                                                  | **                                                                                                            |                                                     |                                            |
| advertisers or other<br>advertisement in any ma                                                                                                                           |                                                                                                                            |                                                  | in                                              |                                                                                               |                                                                                                               |                                                     | for and o                                  |