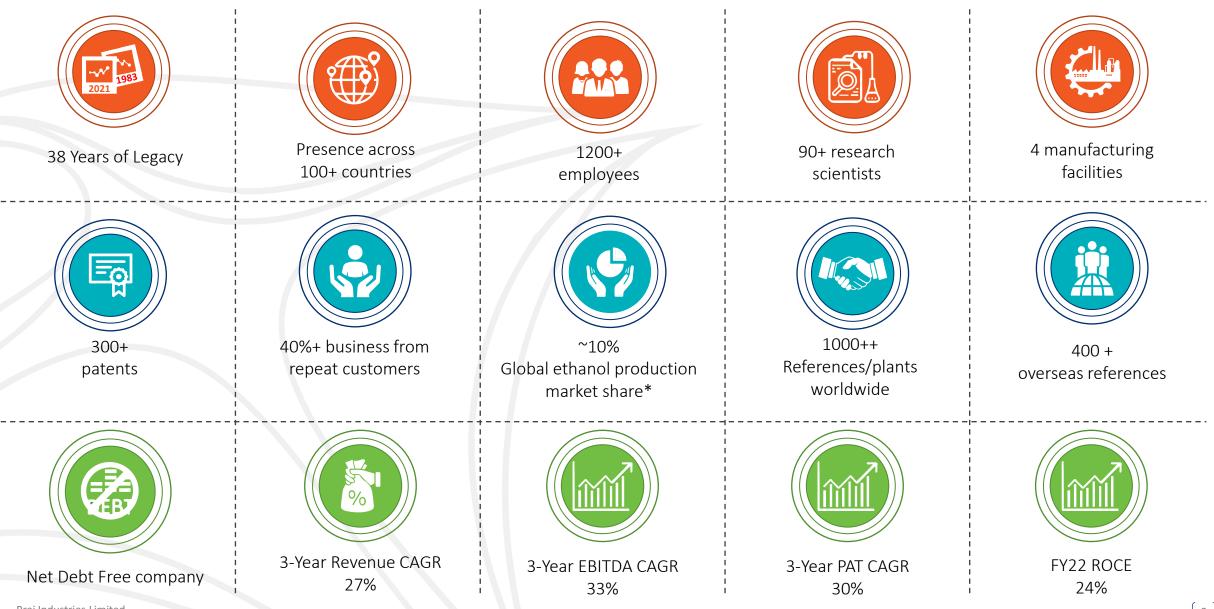

#### Operational Revenue (INR Mn)

23,333

- Incorporated in 1983 under the visionary leadership of technocrat Dr. Pramod Chaudhury.
- Praj Industries Ltd. (Praj) has grown to become one of the most reputed and technologically advanced biotechnology and engineering companies in the world.
- Offering a bouquet of sustainable solutions for bioenergy, high purity water, critical process equipment, breweries and industrial wastewater treatment
- Focused on the environment, energy and farm-to-fuel technology solutions, with 1000++ customer references in 100+ countries across 5 continents and still counting.
- Team of 90+ technologists, 300+ patents filings, and 24 Indian and 60 international patents being granted.
- Known for its TEMPO (Technology, Engineering, Manufacturing, Project management, and Operations & Maintenance) capabilities.
- The manufacturing capabilities are substantiated by four world class manufacturing facilities located in Maharashtra and Gujarat, which are near ports and supported by a multi-disciplinary engineering team.
- Global Offices located in Thailand and Philippines in South East Asia and in Houston, Texas, USA.