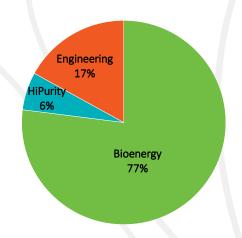

## Quarterly Financial Performance Trend (Consolidated)

Q1-FY23 Segmental Revenues

Q1-FY23 Geographical Revenues