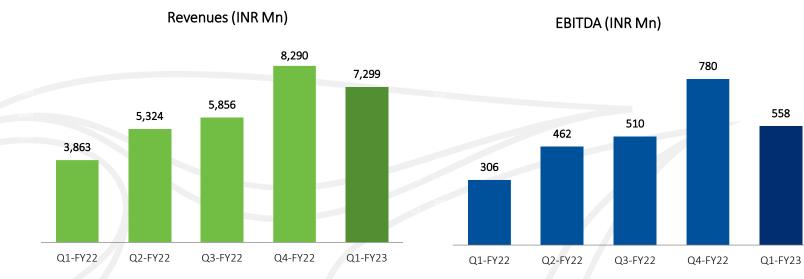

### Q1-FY23 Performance (Consolidated)

| INR 7,299 Mn<br>Operating Income<br>+88.9% YoY | INR 558 Mn<br>Operating EBITDA<br>+82.4% YoY | <b>7.64%</b><br>EBITDA Margins<br><i>-28 Bps YoY</i> |
|------------------------------------------------|----------------------------------------------|------------------------------------------------------|
| INR 413 Mn                                     | 5.66%                                        | INR 2.25/Share                                       |
|                                                |                                              | -                                                    |
| Net Profit                                     | PAT Margins                                  | Diluted EPS                                          |
| +86% YoY                                       | -9 Bps YoY                                   | +86% YoY                                             |

## Quarterly Financial Performance Trend (Consolidated)

Q1-FY23 Segmental Revenues

Q1-FY23 Geographical Revenues