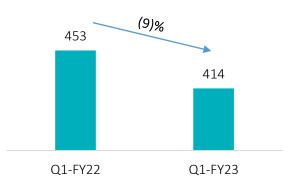

## Quarterly Financial Performance Trend (Consolidated)

Q1-FY23 Segmental Revenues

Q1-FY23 Geographical Revenues