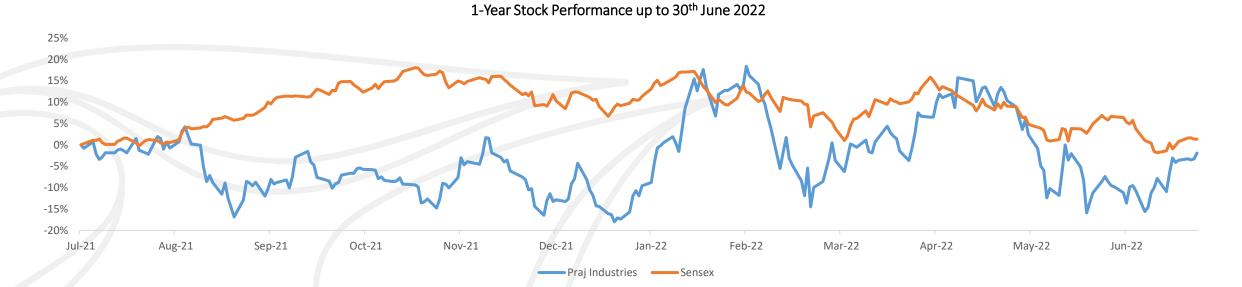

### **Consolidated Historical Financial Trend**

21

| PRICE DATA (As on 30 <sup>th</sup> June 2022) |             |
|-----------------------------------------------|-------------|
| Face Value (INR)                              | 2           |
| Market Price                                  | 363.3       |
| 52 Week H/L (INR)                             | 448.2/289.0 |
| Market Cap. (INR Mn)                          | 66,737.6    |
| Equity Shares Outstanding (Mn)                | 183.7       |
| 1 Year Avg. trading volume ('000)             | 1,219       |
|                                               |             |