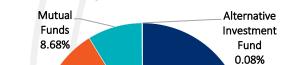

Promoter 32.83%

15.93%

42.48%

Shareholding Pattern (As on 30<sup>th</sup> June 2022)