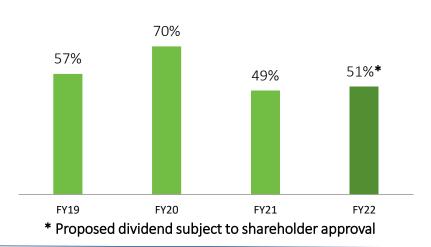

**pra**)

– Praj Industries Limited –

### **Consolidated Historical Financial Trend**





21



| PRICE DATA (As on 30 <sup>th</sup> June 2022) |             |
|-----------------------------------------------|-------------|
| Face Value (INR)                              | 2           |
| Market Price                                  | 363.3       |
| 52 Week H/L (INR)                             | 448.2/289.0 |
| Market Cap. (INR Mn)                          | 66,737.6    |
| Equity Shares Outstanding (Mn)                | 183.7       |
| 1 Year Avg. trading volume ('000)             | 1,219       |
|                                               |             |



Promoter 32.83%

15.93%

42.48%

Shareholding Pattern (As on 30<sup>th</sup> June 2022)

#### Dividend Pay out ratio (%)



· Praj Industries Limited ·

### Disclaimer



### Praj Industries Limited

No representation or warranty, express or implied, is made as to, and no reliance should be placed on, the fairness, accuracy, completeness or correctness of the information or opinions contained in this presentation. Such information and opinions are in all events not current after the date of this presentation. Certain statements made in this presentation may not be based on historical information or facts and may be "forward looking statements" based on the currently held beliefs and assumptions of the management of Praj Industries Limited ("Company"), which are expressed in good faith and in their opinion reasonable, including those relating to the Company's general business plans and strategy, its future fin