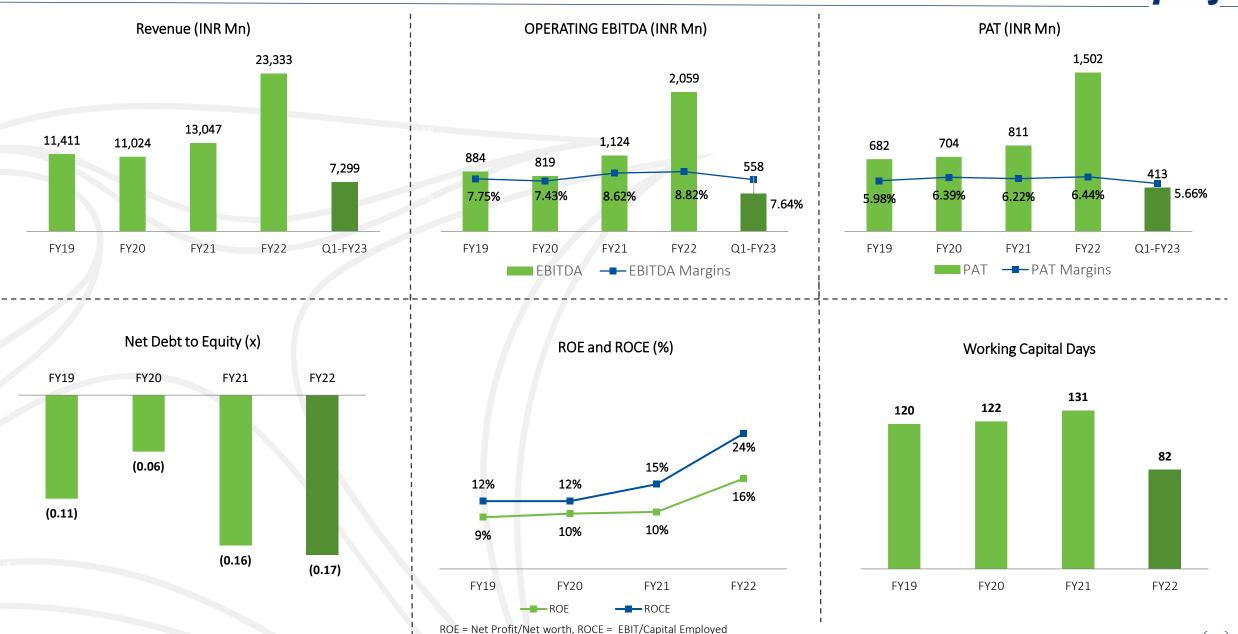

# Historical Consolidated Financial Performance

| Particulars (INR Mn)       | FY19   | FY20   | FY21   | FY22   | Q1-FY23 |
|----------------------------|--------|--------|--------|--------|---------|
| Operational Income         | 11,411 | 11,024 | 13,047 | 23,333 | 7,299   |
| Total Expenses             | 10,527 | 10,205 | 11,923 | 21,274 | 6,741   |
| EBITDA                     | 884    | 819    | 1,124  | 2,059  | 558     |
| EBITDA Margins (%)         | 7.75%  | 7.43%  | 8.62%  | 8.82%  | 7.64%   |
| Other Income               | 233    | 261    | 257    | 241    | 55      |
| Depreciation               | 230    | 218    | 221    | 226    | 64      |
| Interest                   | 8      | 31     | 29     | 25     | 7       |
| РВТ                        | 879    | 831    | 1,131  | 2,049  | 542     |
| Тах                        | 197    | 127    | 320    | 547    | 129     |
| Profit After tax           | 682    | 704    | 811    | 1,502  | 413     |
| PAT Margins (%)            | 5.98%  | 6.39%  | 6.22%  | 6.44%  | 5.66%   |
| Other Comprehensive Income | 6      | (3)    | 11     | (22)   | -       |
| Total Comprehensive Income | 688    | 701    | 822    | 1,480  | 413     |
| Diluted EPS (INR)          | 3.74   | 3.85   | 4.42   | 8.18   | 2.25    |

## Historical Standalone Financial Performance

| Particulars (INR Mn)       | FY19  | FY20  | FY21   | FY22   | Q1-FY23 |
|----------------------------|-------|-------|--------|--------|---------|
| Operational Income         | 9,233 | 9,419 | 10,885 | 20,532 | 6,669   |
| Expenses                   | 8,436 | 8,632 | 9,936  | 18,691 | 6,115   |
| EBITDA                     | 797   | 787   | 949    | 1,841  | 554     |
| EBITDA Margins (%)         | 8.63% | 8.35% | 8.72%  | 8.97%  | 8.31%   |
| Other Income               | 219   | 299   | 232    | 217    | 43      |
| Depreciation               | 200   | 188   | 191    | 198    | 56      |
| Interest                   | 7     | 25    | 23     | 21     | 6       |
| Exceptional items          | -     | (98)  | -      | 300    | -       |
| РВТ                        | 809   | 775   | 967    | 2,139  | 535     |
| Тах                        | 185   | 128   | 255    | 495    | 129     |
| Profit After tax           | 624   | 647   | 712    | 1,644  | 406     |
| PAT Margins (%)            | 6.76% | 6.86% | 6.54%  | 8.01%  | 6.09%   |
| Other Comprehensive Income | 4     | (12)  | 10     | (8)    | 1       |
| Total Comprehensive Income | 628   | 635   | 722    | 1,636  | 407     |
| Diluted EPS (INR)          | 3.42  | 3.53  | 3.89   | 8.95   | 2.21    |