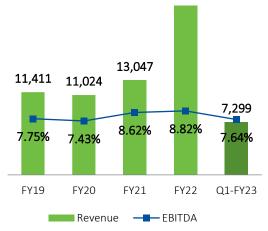

# Historical Consolidated Financial Performance

| Particulars (INR Mn)       | FY19   | FY20   | FY21   | FY22   | Q1-FY23 |
|----------------------------|--------|--------|--------|--------|---------|
| Operational Income         | 11,411 | 11,024 | 13,047 | 23,333 | 7,299   |
| Total Expenses             | 10,527 | 10,205 | 11,923 | 21,274 | 6,741   |
| EBITDA                     | 884    | 819    | 1,124  | 2,059  | 558     |
| EBITDA Margins (%)         | 7.75%  | 7.43%  | 8.62%  | 8.82%  | 7.64%   |
| Other Income               | 233    | 261    | 257    | 241    | 55      |
| Depreciation               | 230    | 218    | 221    | 226    | 64      |
| Interest                   | 8      | 31     | 29     | 25     | 7       |
| РВТ                        | 879    | 831    | 1,131  | 2,049  | 542     |
| Тах                        | 197    | 127    | 320    | 547    | 129     |
| Profit After tax           | 682    | 704    | 811    | 1,502  | 413     |
| PAT Margins (%)            | 5.98%  | 6.39%  | 6.22%  | 6.44%  | 5.66%   |
| Other Comprehensive Income | 6      | (3)    | 11     | (22)   | -       |
| Total Comprehensive Income | 688    | 701    | 822    | 1,480  | 413     |
| Diluted EPS (INR)          | 3.74   | 3.85   | 4.42   | 8.18   | 2.25    |