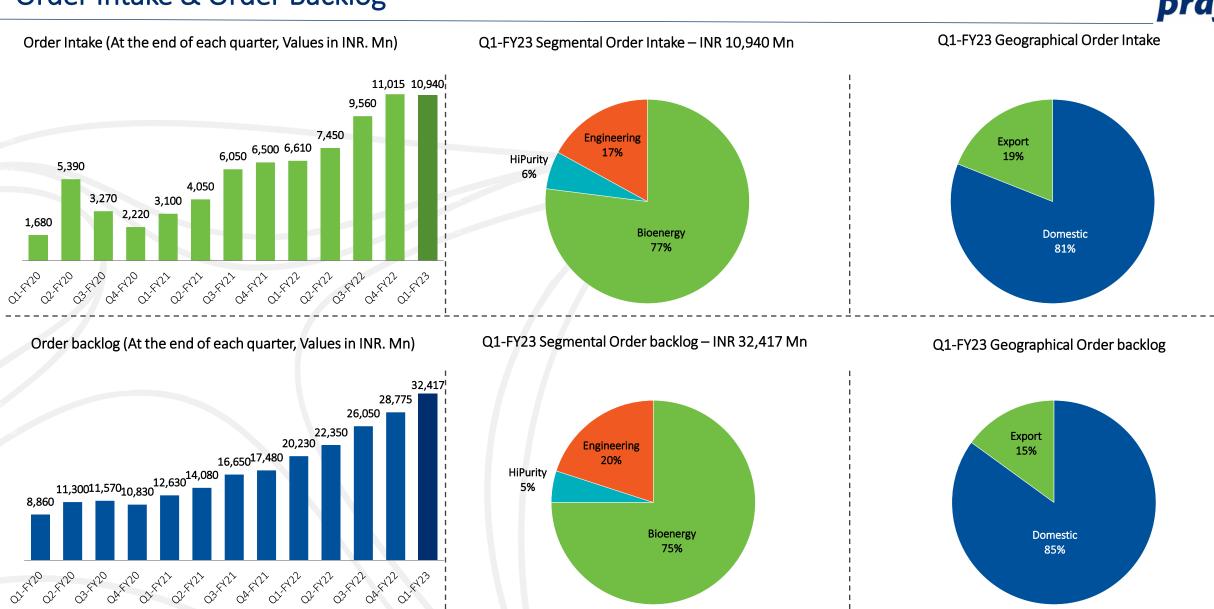

Order book

As on Q1-FY23

INR

32,417 Mn

Order Intake in

Q1-FY23

INR

10.940 Mn

## Order Intake & Order Backlog

Note: Engineering businesses include critical process equipment & skids, brewery and Zero liquid discharge segments.