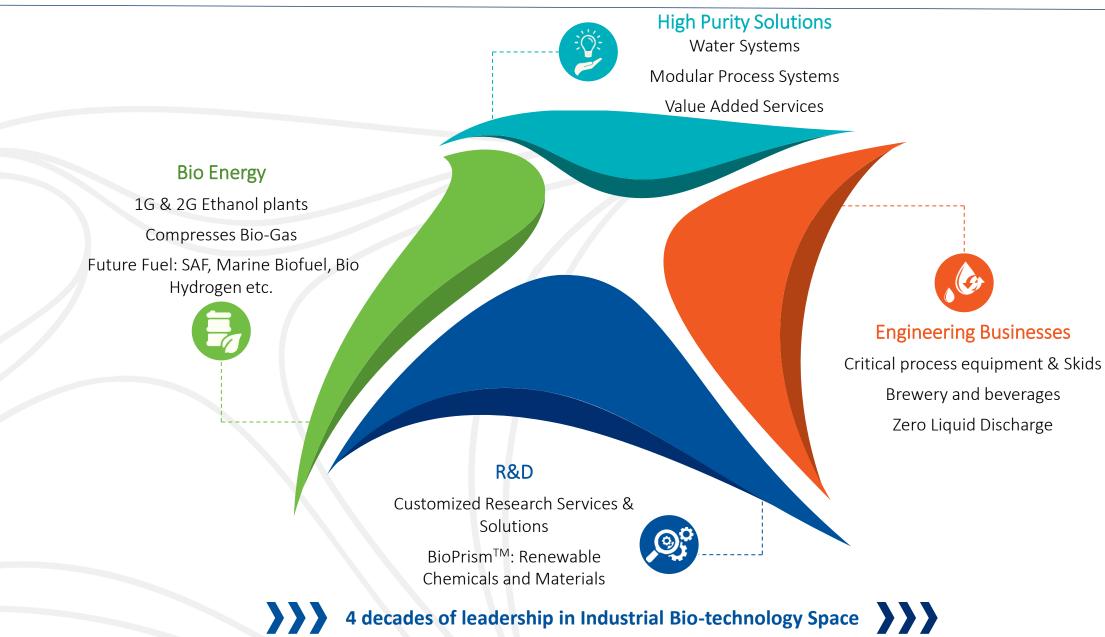

energy and farm-to-fuel technology solutions, with 1000++ customer references in 100+ countries across 5 continents and still counting.
- Team of 90+ technologists, 300+ patents filings, and 24 Indian and 60 international patents being granted.
- Known for its TEMPO (Technology, Engineering, Manufacturing, Project management, and Operations & Maintenance) capabilities.
- The manufacturing capabilities are substantiated by four world class manufacturing facilities located in Maharashtra and Gujarat, which are near ports and supported by a multi-disciplinary engineering team.
- Global Offices located in Thailand and Philippines in South East Asia and in Houston, Texas, USA.

Order book

As on Q1-FY23

INR

32,417 Mn

Order Intake in

Q1-FY23

INR

10.940 Mn

### **Business Segments**



4



# 1000++ References in 100+ countries across all 5 continents.. And Still counting





Q1-FY23 Financial Overview



### Q1-FY23 Performance (Standalone)

| INR 6,669 Mn     | INR 554 Mn       | 8.31%          |
|------------------|------------------|----------------|
| Operating Income | Operating EBITDA | EBITDA Margins |
| +99.9% YoY       | +85.3% YoY       | -65 Bps YoY    |
|                  |                  |                |
| INR 406 Mn       | 6.09%            | INR 2.21/Share |
| Net Profit       | PAT Margins      | Diluted EPS    |
| +88% YoY         | -38 Bps YoY      | +87.3% YoY     |

### Q1-FY23 Performance (Consolidated)

| INR 7,299 Mn<br>Operating Income<br>+88.9% YoY | INR 558 Mn<br>Operating EBITDA<br>+82.4% YoY | <b>7.64%</b><br>EBITDA Margins<br><i>-28 Bps Yo