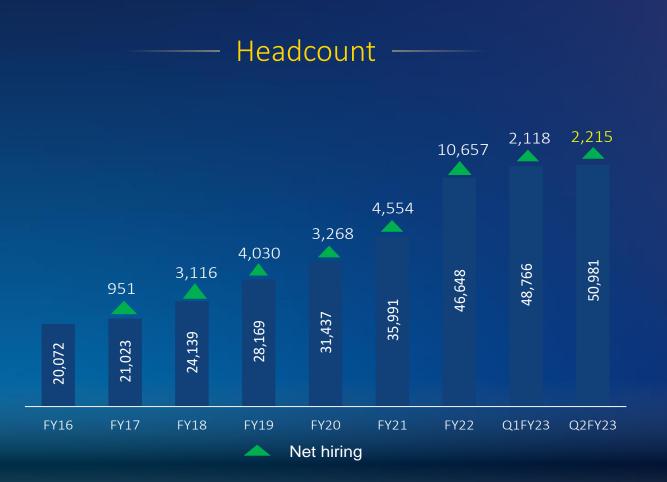

#### Meet LTI

\$2.30 Bn

LTM Revenue

500

Active clients

50,000+

Headcount

7