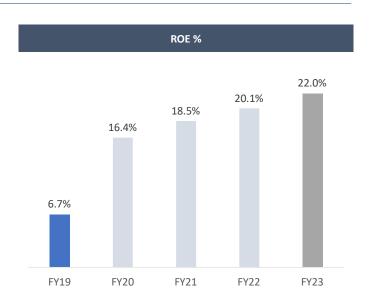

## **Key Ratios (ROCE, ROE): A Trajectory of y-o-y uptrend**

**Company continues to remain Debt-free** 