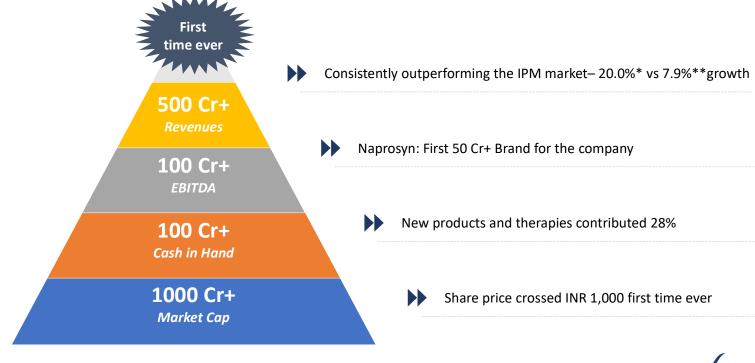

#### FY 2022-23: A Milestone Year

\* Domestic Formulations internal growth (FY23) | \*\*IQVIA TSA MAT March 23

**≫RPG** R