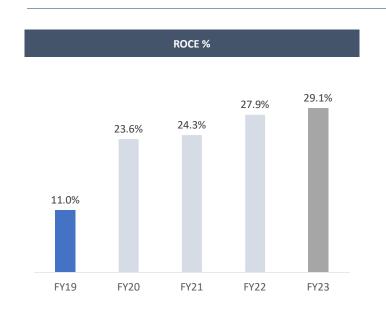

## **Key Ratios (ROCE, ROE): A Trajectory of y-o-y uptrend**

**Company continues to remain Debt-free** 