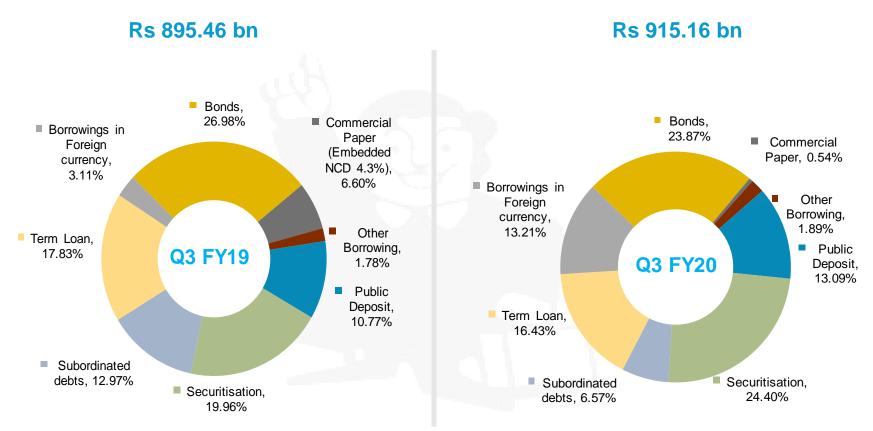

1%   7.44% 7.16% 7.19% 7.14% -4.03% -0.70% 7.47% 7.16% -4.15%   03 FY19 Q1 FY20 Q2 FY20 Q3 FY20 Y0 Y(%) <td< td=""></td<></td> | 39,691.2 40,014.6 41,128.6 41,329.5 4.13% 0.49% 115,991.8 122,472.7 5.59%   19,412.5 20,397.2 20,761.0 20,775.3 7.02% 0.07% 56,975.0 61,933.5 8.70%   20,278.7 19,617.4 20,367.6 20,554.2 1.36% 0.92% 59,016.8 60,539.2 2.58%   251.2 274.7 433.6 869.0 245.94% 100.42% 660.6 1,577.2 138.75%   6,354.5 6,342.5 7,650.5 8,791.6 38.35% 14.92% 80.13 100.43 25.33%   28.02 27.96 33.72 38.75 38.29% 14.92% 80.13 100.43 25.33%   20.37% 21.78% 23.16% 22.88% 12.32% -1.21% 21.52% 22.62% 5.11%   7.44% 7.16% 7.19% 7.14% -4.03% -0.70% 7.47% 7.16% -4.15%   03 FY19 Q1 FY20 Q2 FY20 Q3 FY20 Y0 Y(%) <td< td=""></td<> |

#### Borrowing Profile as on December 31, 2019 vs December 31, 2018





#### Borrowing Profile as on December 31, 2019 vs September 30, 2019





#### 15

#### Shareholding Pattern as on December 31, 2019 vs December 31, 2018



#### No. of shares outstanding: 226.88 mn



## Has Attracted Strong Interest from Quality Investors



- Consistent track record and high growth potential has attracted reputed institutional and private equity investors to infuse growth capital
- \* Last fund raising: Allotted 11.658 mn equity shares at Rs. 500.80 per share to Qualified Institutional Buyers (QIB) for an aggregate sum of Rs. 5.84 bn resulting in a dilution of around 5.20% to 45 marquee global as well as domestic funds and insurers, which included 22 existing investors and the rest, new investors on January 28, 2010

| Key Shareholders