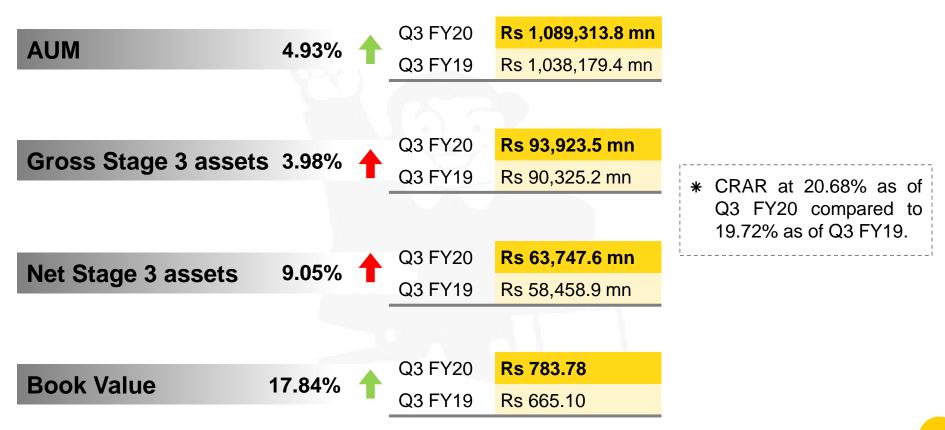

## Performance Highlights – Q3 FY20 vs Q3 FY19

| Total Income                                                                          | 7.38 % | 1 | Q3 FY20<br>Q3 FY19 | Rs 42,882.0 mn<br>Rs 39,934.0 mn        |
|---------------------------------------------------------------------------------------|--------|---|--------------------|-----------------------------------------|
| Net Interest Income*<br>* including Direct assignment Income<br>(Q3 FY19 Rs. 11.5 Mn) |        | 1 | Q3 FY20<br>Q3 FY19 | <b>Rs 20,554.2 mn</b><br>Rs 20,278.7 mn |
| PAT                                                                                   | 38.35% | 1 | Q3 FY20<br>Q3 FY19 | <b>Rs 8,791.6 mn</b><br>Rs 6,354.5 mn   |
| EPS                                                                                   | 38.29% | 1 | Q3 FY20<br>Q3 FY19 | <b>Rs 38.75</b><br>Rs 28.02             |

## Performance Highlights – 9M FY20 vs 9M FY19

| Total Income                                                                          | 7.69 % | <b>†</b> | 9M FY20<br>9M FY19 | <b>Rs 125,696.7 mn</b><br>Rs 116,724.6 mn |
|---------------------------------------------------------------------------------------|--------|----------|--------------------|-------------------------------------------|
| Net Interest Income*<br>* including Direct assignment Income<br>(9M FY19 Rs. 2.79 Mn) |        | <b>↑</b> | 9M FY20<br>9M FY19 | <b>Rs 60,539.2 mn</b><br>Rs 59,016.8 mn   |
| PAT                                                                                   | 25.33% | 1        | 9M FY20<br>9M FY19 | <b>Rs 22,784.6 mn</b><br>Rs 18,179.3 mn   |
| EPS                                                                                   | 25.33% | 1        | 9M FY20<br>9M FY19 | Rs 100.43<br>Rs 80.13                     |

## **AUM Break-up**

| Particulars (Rs. mn)    | Q3 FY19     | Q1 FY20     | Q2 FY20     | Q3 FY20     | YoY (%) | QoQ (%) | 9M FY19     | 9M FY20     | YoY (%) | FY19        |
|-------------------------|-------------|-------------|-------------|-------------|---------|---------|-------------|-------------|---------|-------------|
| Loan Portfolio          |             |             | E.          |             |         |         |             |             |         |             |
| - On Books              |             | 2.5         |             |             |         |         |             |             |         |             |
| Balance sheet assets    | 845,331.8   | 846,514.5   | 847,722.0   | 856,784.9   | 1.35%   | 1.07%   | 845,331.8   | 856,784.9   | 1.35%   | 850,847.3   |
| Securitised assets      | 175,633.3   | 197,499.7   | 216,911.7   | 218,045.1   | 24.15%  | 0.52%   | 175,633.3   | 218,045.1   | 24.15%  | 172,227.7   |
| Total On books          | 1,020,965.1 | 1,044,014.2 | 1,064,633.7 | 1,074,830.0 | 5.28%   | 0.96%   | 1,020,965.1 | 1,074,830.0 | 5.28%   | 1,023,075.0 |
| - Off Books*            | 17,214.3    | 19,420.6    | 16,568.7    | 14,483.8    | -15.86% | -12.58% | 17,214.3    | 14,483.8    | -15.86% | 21,747.9    |
| Total AUM               | 1,038,179.4 | 1,063,434.8 | 1,081,202.4 | 1,089,313.8 | 4.93%   | 0.75%   | 1,038,179.4 | 1,089,313.8 | 4.93%   | 1,044,822.9 |
| - New                   | 120,768.3   | 114,504.5   | 109,666.6   | 104,651.3   | -13.35% | -4.57%  | 120,768.3   | 104,651.3   | -13.35% | 115,940.8   |
| - Used                  | 861,261.0   | 890,205.4   | 912,146.4   | 926,255.2   | 7.55%   | 1.55%   | 861,261.0   | 926,255.2   | 7.55%   | 870,499.7   |
| - Business Loans        | 31,822.5    | 29,120.9    | 28,521.4    | 26,495.0    | -16.74% | -7.10%  | 31,822.5    | 26,495.0    | -16.74% | 29,710.3    |
| - Working capital loans | 23,649.7    | 28,983.4    | 30,267.6    | 31,420.9    | 32.86%  | 3.81%   | 23,649.7    | 31,420.9    | 32.86%  | 28,073.1    |
| - Others                | 677.9       | 620.6       | 600.4       | 491.4       | -27.51% | -18.15% | 677.9       | 491.4       | -27.51% | 599.0       |
| Total AUM               | 1,038,179.4 | 1,063,434.8 | 1,081,202.4 | 1,089,313.8 | 4.93%   | 0.75%   | 1,038,179.4 | 1,089,313.8 | 4.93%   | 1,044,822.9 |

## Branch & AUM distribution – Q3 FY20 vs Q3 FY19

| Q3 FY19   | Q1 FY20                                                                                            | Q2 FY20                                                                                                                              | Q3 FY20                                                                                                                                                                                                | YoY (%)                                                                                                                                                                                                                                                                  | QoQ (%)                                                                                                                                                                                                                                                                                                                  | 9M FY19                                                                                                                                                                                                                                                                                                                                                                    | 9M FY20                                                                                                                                                                                                                                                                                                                                                                                                                                      | YoY (%)                                                                                                                                                                                                                                                                                                                                                                                                                                                                                                        | FY19                                                                                                                                                                                                                                                                                                                                                                                                                                                                                                                                                           |
|-----------|----------------------------------------------------------------------------------------------------|--------------------------------------------------------------------------------------------------------------------------------------|--------------------------------------------------------------------------------------------------------------------------------------------------------------------------------------------------------|--------------------------------------------------------------------------------------------------------------------------------------------------------------------------------------------------------------------------------------------------------------------------|--------------------------------------------------------------------------------------------------------------------------------------------------------------------------------------------------------------------------------------------------------------------------------------------------------------------------|----------------------------------------------------------------------------------------------------------------------------------------------------------------------------------------------------------------------------------------------------------------------------------------------------------------------------------------------------------------------------|----------------------------------------------------------------------------------------------------------------------------------------------------------------------------------------------------------------------------------------------------------------------------------------------------------------------------------------------------------------------------------------------------------------------------------------------|----------------------------------------------------------------------------------------------------------------------------------------------------------------------------------------------------------------------------------------------------------------------------------------------------------------------------------------------------------------------------------------------------------------------------------------------------------------------------------------------------------------|----------------------------------------------------------------------------------------------------------------------------------------------------------------------------------------------------------------------------------------------------------------------------------------------------------------------------------------------------------------------------------------------------------------------------------------------------------------------------------------------------------------------------------------------------------------|
| 90,325.2  | 89,257.4                                                                                           | 93,965.6                                                                                                                             | 93,923.5                                                                                                                                                                                               | 3.98%                                                                                                                                                                                                                                                                    | -0.04%                                                                                                                                                                                                                                                                                                                   | 90,325.2                                                                                                                                                                                                                                                                                                                                                                   | 93,923.5                                                                                                                                                                                                                                                                                                                                                                                                                                     | 3.98%                                                                                                                                                                                                                                                                                                                                                                                                                                                                                                          | 86,222.7                                                                                                                                                                                                                                                                                                                                                                                                                                                                                                                                                       |
| 31,866.3  | 28,405.7                                                                                           | 30,165.4                                                                                                                             | 30,175.9                                                                                                                                                                                               | -5.30%                                                                                                                                                                                                                                                                   | 0.03%                                                                                                                                                                                                                                                                                                                    | 31,866.3                                                                                                                                                                                                                                                                                                                                                                   | 30,175.9                                                                                                                                                                                                                                                                                                                                                                                                                                     | -5.30%                                                                                                                                                                                                                                                                                                                                                                                                                                                                                                         | 29,670.0                                                                                                                                                                                                                                                                                                                                                                                                                                                                                                                                                       |
| 58,458.9  | 60,851.7                                                                                           | 63,800.2                                                                                                                             | 63,747.6                                                                                                                                                                                               | 9.05%                                                                                                                                                                                                                                                                    | -0.08%                                                                                                                                                                                                                                                                                                                   | 58,458.9                                                                                                                                                                                                                                                                                                                                                                   | 63,747.6                                                                                                                                                                                                                                                                                                                                                                                                                                     | 9.05%                                                                                                                                                                                                                                                                                                                                                                                                                                                                                                          | 56,552.7                                                                                                                                                                                                                                                                                                                                                                                                                                                                                                                                                       |
| 8.78%     | 8.52%                                                                                              | 8.80%                                                                                                                                | 8.71%                                                                                                                                                                                                  | -0.71%                                                                                                                                                                                                                                                                   | -0.95%                                                                                                                                                                                                                                                                                                                   | 8.78%                                                                                                                                                                                                                                                                                                                                                                      | 8.71%                                                                                                                                                                                                                                                                                                                                                                                                                                        | -0.72%                                                                                                                                                                                                                                                                                                                                                                                                                                                                                                         | 8.37%                                                                                                                                                                                                                                                                                                                                                                                                                                                                                                                                                          |
| 5.86%     | 5.97%                                                                                              | 6.15%                                                                                                                                | 6.09%                                                                                                                                                                                                  | 3.80%                                                                                                                                                                                                                                                                    | -1.01%                                                                                                                                                                                                                                                                                                                   | 5.86%                                                                                                                                                                                                                                                                                                                                                                      | 6.09%                                                                                                                                                                                                                                                                                                                                                                                                                                        | 3.80%                                                                                                                                                                                                                                                                                                                                                                                                                                                                                                          | 5.65%                                                                                                                                                                                                                                                                                                                                                                                                                                                                                                                                                          |
| 35.28%    | 31.82%                                                                                             | 32.10%                                                                                                                               | 32.13%                                                                                                                                                                                                 | -8.93%                                                                                                                                                                                                                                                                   | 0.08%                                                                                                                                                                                                                                                                                                                    | 35.28%                                                                                                                                                                                                                                                                                                                                                                     | 32.13%                                                                                                                                                                                                                                                                                                                                                                                                                                       | -8.93%                                                                                                                                                                                                                                                                                                                                                                                                                                                                                                         | 34.41%                                                                                                                                                                                                                                                                                                                                                                                                                                                                                                                                                         |
| 938,749.6 | 958,894.9                                                                                          | 974,057.2                                                                                                                            | 983,849.9                                                                                                                                                                                              | 4.80%                                                                                                                                                                                                                                                                    | 1.01%                                                                                                                                                                                                                                                                                                                    | 938,749.6                                                                                                                                                                                                                                                                                                                                                                  | 983,853.2                                                                                                                                                                                                                                                                                                                                                                                                                                    | 4.80%                                                                                                                                                                                                                                                                                                                                                                                                                                                                                                          | 943,584.7                                                                                                                                                                                                                                                                                                                                                                                                                                                                                                                                                      |
| 26,511.3  | 27,623.7                                                                                           | 27,664.6                                                                                                                             | 26,794.4                                                                                                                                                                                               | 1.07%                                                                                                                                                                                                                                                                    | -3.15%                                                                                                                                                                                                                                                                                                                   | 26,511.3                                                                                                                                                                                                                                                                                                                                                                   | 26,794.4                                                                                                                                                                                                                                                                                                                                                                                                                                     | 1.07%                                                                                                                                                                                                                                                                                                                                                                                                                                                                                                          | 26,037.0                                                                                                                                                                                                                                                                                                                                                                                                                                                                                                                                                       |
| 912,238.3 | 931,271.2                                                                                          | 946,392.6                                                                                                                            | 957,055.5                                                                                                                                                                                              | 4.91%                                                                                                                                                                                                                                                                    | 1.13%                                                                                                                                                                                                                                                                                                                    | 912,238.3                                                                                                                                                                                                                                                                                                                                                                  | 957,058.9                                                                                                                                                                                                                                                                                                                                                                                                                                    | 4.91%                                                                                                                                                                                                                                                                                                                                                                                                                                                                                                          | 917,547.7                                                                                                                                                                                                                                                                                                                                                                                                                                                                                                                                                      |
| 2.82%     | 2.88%                                                                                              | 2.84%                                                                                                                                | 2.72%                                                                                                                                                                                                  | -3.57%                                                                                                                                                                                                                                                                   | -4.11%                                                                                                                                                                                                                                                                                                                   | 2.82%                                                                                                                                                                                                                                                                                                                                                                      | 2.72%                                                                                                                                                                                                                                                                                                                                                                                                                                        | -3.57%                                                                                                                                                                                                                                                                                                                                                                                                                                                                                                         | 2.76%                                                                                                                                                                                                                                                                                                                                                                                                                                                                                                                                                          |
|           | 90,325.2<br>31,866.3<br>58,458.9<br>8.78%<br>5.86%<br>35.28%<br>938,749.6<br>26,511.3<br>912,238.3 | 90,325.289,257.431,866.328,405.758,458.960,851.78.78%8.52%5.86%5.97%35.28%31.82%938,749.6958,894.926,511.327,623.7912,238.3931,271.2 | 90,325.289,257.493,965.631,866.328,405.730,165.458,458.960,851.763,800.28.78%8.52%8.80%5.86%5.97%6.15%35.28%31.82%32.10%938,749.6958,894.9974,057.226,511.327,623.727,664.6912,238.3931,271.2946,392.6 | 90,325.289,257.493,965.693,923.531,866.328,405.730,165.430,175.958,458.960,851.763,800.263,747.68.78%8.52%8.80%8.71%5.86%5.97%6.15%6.09%35.28%31.82%32.10%32.13%938,749.6958,894.9974,057.2983,849.926,511.327,623.727,664.626,794.4912,238.3931,271.2946,392.6957,055.5 | 90,325.289,257.493,965.693,923.53.98%31,866.328,405.730,165.430,175.9-5.30%58,458.960,851.763,800.263,747.69.05%8.78%8.52%8.80%8.71%-0.71%5.86%5.97%6.15%6.09%3.80%35.28%31.82%32.10%32.13%-8.93%938,749.6958,894.9974,057.2983,849.94.80%26,511.327,623.727,664.626,794.41.07%912,238.3931,271.2946,392.6957,055.54.91% | 90,325.289,257.493,965.693,923.53.98%-0.04%31,866.328,405.730,165.430,175.9-5.30%0.03%58,458.960,851.763,800.263,747.69.05%-0.08%8.78%8.52%8.80%8.71%-0.71%-0.95%5.86%5.97%6.15%6.09%3.80%-1.01%35.28%31.82%32.10%32.13%-8.93%0.08%938,749.6958,894.9974,057.2983,849.94.80%1.01%26,511.327,623.727,664.626,794.41.07%-3.15%912,238.3931,271.2946,392.6957,055.54.91%1.13% | 90,325.289,257.493,965.693,923.53.98%-0.04%90,325.231,866.328,405.730,165.430,175.9-5.30%0.03%31,866.358,458.960,851.763,800.263,747.69.05%-0.08%58,458.98.78%8.52%8.80%8.71%-0.71%-0.95%8.78%5.86%5.97%6.15%6.09%3.80%-1.01%5.86%35.28%31.82%32.10%32.13%-8.93%0.08%35.28%938,749.6958,894.9974,057.2983,849.94.80%1.01%938,749.626,511.327,623.727,664.626,794.41.07%-3.15%26,511.3912,238.3931,271.2946,392.6957,055.54.91%1.13%912,238.3 | 90,325.289,257.493,965.693,923.53.98%-0.04%90,325.293,923.531,866.328,405.730,165.430,175.9-5.30%0.03%31,866.330,175.958,458.960,851.763,800.263,747.69.05%-0.08%58,458.963,747.68.78%8.52%8.80%8.71%-0.71%-0.95%8.78%8.71%5.86%5.97%6.15%6.09%3.80%-1.01%5.86%6.09%35.28%31.82%32.10%32.13%-8.93%0.08%35.28%32.13%938,749.6958,894.9974,057.2983,849.94.80%1.01%938,749.6983,853.226,511.327,623.727,664.626,794.41.07%-3.15%26,511.326,794.4912,238.3931,271.2946,392.6957,055.54.91%1.13%912,238.3957,058.9 | 90,325.289,257.493,965.693,923.53.98%-0.04%90,325.293,923.53.98%31,866.328,405.730,165.430,175.9-5.30%0.03%31,866.330,175.9-5.30%58,458.960,851.763,800.263,747.69.05%-0.08%58,458.963,747.69.05%8.78%8.52%8.80%8.71%-0.71%-0.95%8.78%8.71%-0.72%5.86%5.97%6.15%6.09%3.80%-1.01%5.86%6.09%3.80%35.28%31.82%32.10%32.13%-8.93%0.08%35.28%32.13%-8.93%938,749.6958,894.9974,057.2983,849.94.80%1.01%938,749.6983,853.24.80%26,511.327,623.727,664.626,794.41.07%-3.15%26,511.326,794.41.07%912,238.3931,271.2946,392.6957,055.54.91%1.13%912,238.3957,058.94.91% |

#### **P&L Statement**

| Particulars (Rs. mn)             | Q3 FY19  | Q1 FY20  | Q2 FY20  | Q3 FY20  | YoY (%)  | QoQ (%)  | 9M FY19   | 9M FY20   | YoY (%) | FY19      |
|----------------------------------|----------|----------|----------|----------|----------|----------|-----------|-----------|---------|-----------|
| Interest income                  | 39,691.2 | 40,014.6 | 41,128.6 | 41,329.5 | 4.13%    | 0.49%    | 115,991.8 | 122,472.7 | 5.59%   | 154,441.4 |
| Interest expended                | 19,412.5 | 20,397.2 | 20,761.0 | 20,775.3 | 7.02%    | 0.07%    | 56,975.0  | 61,933.5  | 8.70%   | 76,366.0  |
| Net interest income              | 20,278.7 | 19,617.4 | 20,367.6 | 20,554.2 | 1.36%    | 0.92%    | 59,016.8  | 60,539.2  | 2.58%   | 78,075.4  |
| Other Operating Income           | 67.4     | 131.5    | 192.1    | 224.7    | 233.38%  | 16.97%   | 168.3     | 548.3     | 225.79% | 241.8     |
| Operating income                 | 20,346.1 | 19,748.9 | 20,559.7 | 20,778.9 | 2.13%    | 1.07%    | 59,185.1  | 61,087.5  | 3.21%   | 78,317.2  |
| Operating expenditure            | 4,328.4  | 4,464.5  | 4,926.0  | 5,116.1  | 18.20%   | 3.86%    | 13,192.7  | 14,506.5  | 9.96%   | 17,480.7  |
| Core operating profit *          | 16,017.7 | 15,284.4 | 15,633.7 | 15,662.8 | -2.22%   | 0.19%    | 45,992.4  | 46,581.0  | 1.28%   | 60,836.5  |
| Other income                     | 183.8    | 143.2    | 241.5    | 644.3    | 250.54%  | 166.79%  | 492.3     | 1,028.9   | 109.00% | 768.8     |
| Operating profit                 | 16,201.5 | 15,427.6 | 15,875.2 | 16,307.1 | 0.65%    | 2.72%    | 46,484.7  | 47,609.9  | 2.42%   | 61,605.3  |
| Loan Losses & Provisions         | 6,362.1  | 5,611.8  | 6,606.5  | 4,443.9  | -30.15%  | -32.73%  | 18,424.6  | 16,662.2  | -9.57%  | 23,822.6  |
| Profit before tax                | 9,839.4  | 9,815.8  | 9,268.7  | 11,863.2 | 20.57%   | 27.99%   | 28,060.1  | 30,947.7  | 10.29%  | 37,782.7  |
| Tax Expense                      | 3,484.9  | 3,473.3  | 1,618.2  | 3,071.6  | -11.86%  | 89.82%   | 9,880.8   | 8,163.1   | -17.38% | 12,142.8  |
| Profit after tax                 | 6,354.5  | 6,342.5  | 7,650.5  | 8,791.6  | 38.35%   | 14.92%   | 18,179.3  | 22,784.6  | 25.33%  | 25,639.9  |
| Other comprehensive Income (Net) | -12.6    | -30.1    | -14.2    | 5.5      | -143.65% | -138.73% | -25.1     | -38.8     | 54.58%  | -23.2     |
| Total Comprehensive Income       | 6,341.9  | 6,312.4  | 7,636.3  | 8,797.1  | 38.71%   | 15.20%   | 18,154.2  | 22,745.8  | 25.29%  | 25,616.7  |
| EPS (Rs)                         | 28.02    | 27.96    | 33.72    | 38.75    | 38.29%   | 14.92%   | 80.13     | 100.43    | 25.33%  | 113.01    |
| Tier I CRAR %                    | 14.96%   | 15.88%   | 16.31%   | 16.82%   | 12.43%   | 3.13%    | 14.96%    | 16.82%    | 12.43%  | 15.62%    |
| Tier II CRAR %                   | 4.76%    | 4.20%    | 4.04%    | 3.86%    | -18.91%  | -4.46%   | 4.76%     | 3.86%     | -18.91% | 4.65%     |
| Total CRAR %                     | 19.72%   | 20.08%   | 20.35%   | 20.68%   | 4.87%    | 1.62%    | 19.72%    | 20.68%    | 4.87%   | 20.27%    |
| Book Value (Rs)                  | 665.10   | 717.38   | 751.04   | 783.78   | 17.84%   | 4.36%    | 665.10    | 783.78    | 17.84%  | 697.99    |