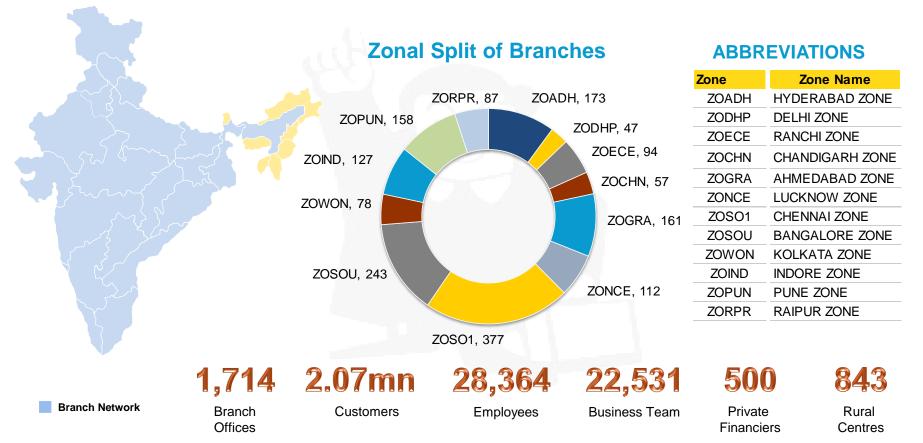

1.01%5.86%6.09%35.28%31.82%32.10%32.13%-8.93%0.08%35.28%32.13%938,749.6958,894.9974,057.2983,849.94.80%1.01%938,749.6983,853.226,511.327,623.727,664.626,794.41.07%-3.15%26,511.326,794.4912,238.3931,271.2946,392.6957,055.54.91%1.13%912,238.3957,058.9 | 90,325.289,257.493,965.693,923.53.98%-0.04%90,325.293,923.53.98%31,866.328,405.730,165.430,175.9-5.30%0.03%31,866.330,175.9-5.30%58,458.960,851.763,800.263,747.69.05%-0.08%58,458.963,747.69.05%8.78%8.52%8.80%8.71%-0.71%-0.95%8.78%8.71%-0.72%5.86%5.97%6.15%6.09%3.80%-1.01%5.86%6.09%3.80%35.28%31.82%32.10%32.13%-8.93%0.08%35.28%32.13%-8.93%938,749.6958,894.9974,057.2983,849.94.80%1.01%938,749.6983,853.24.80%26,511.327,623.727,664.626,794.41.07%-3.15%26,511.326,794.41.07%912,238.3931,271.2946,392.6957,055.54.91%1.13%912,238.3957,058.94.91% |





#### **P&L Statement**



| Particulars (Rs. mn)             | Q3 FY19  | Q1 FY20  | Q2 FY20  | Q3 FY20  | YoY (%)  | QoQ (%)  | 9M FY19   | 9M FY20   | YoY (%) | FY19      |
|----------------------------------|----------|----------|----------|----------|----------|----------|-----------|-----------|---------|-----------|
| Interest income                  | 39,691.2 | 40,014.6 | 41,128.6 | 41,329.5 | 4.13%    | 0.49%    | 115,991.8 | 122,472.7 | 5.59%   | 154,441.4 |
| Interest expended                | 19,412.5 | 20,397.2 | 20,761.0 | 20,775.3 | 7.02%    | 0.07%    | 56,975.0  | 61,933.5  | 8.70%   | 76,366.0  |
| Net interest income              | 20,278.7 | 19,617.4 | 20,367.6 | 20,554.2 | 1.36%    | 0.92%    | 59,016.8  | 60,539.2  | 2.58%   | 78,075.4  |
| Other Operating Income