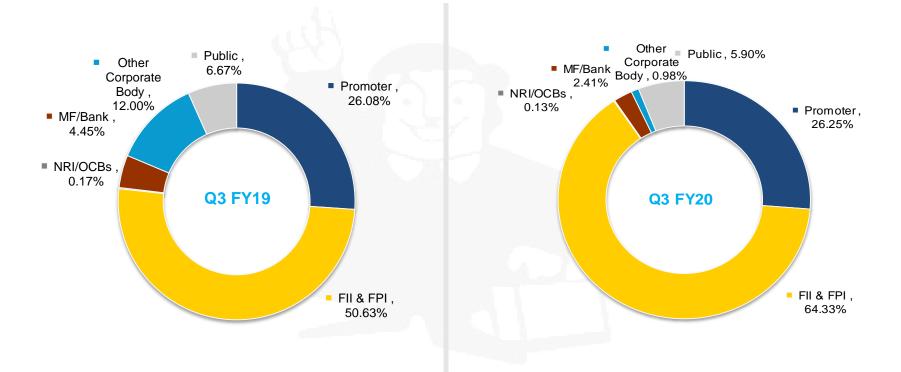

19,412.5 20,397.2 20,761.0 20,775.3 7.02% 0.07% 56,975.0 61,933.5 8.70%   20,278.7 19,617.4 20,367.6 20,554.2 1.36% 0.92% 59,016.8 60,539.2 2.58%   251.2 274.7 433.6 869.0 245.94% 100.42% 660.6 1,577.2 138.75%   6,354.5 6,342.5 7,650.5 8,791.6 38.35% 14.92% 80.13 100.43 25.33%   28.02 27.96 33.72 38.75 38.29% 14.92% 80.13 100.43 25.33%   20.37% 21.78% 23.16% 22.88% 12.32% -1.21% 21.52% 22.62% 5.11%   7.44% 7.16% 7.19% 7.14% -4.03% -0.70% 7.47% 7.16% -4.15%   03 FY19 Q1 FY20 Q2 FY20 Q3 FY20 Y0 Y(%) <td< td=""></td<> |

#### Borrowing Profile as on December 31, 2019 vs December 31, 2018





#### Borrowing Profile as on December 31, 2019 vs September 30, 2019





#### 15

#### Shareholding Pattern as on December 31, 2019 vs December 31, 2018



#### No. of shares outstanding: 226.88 mn



## Has Attracted Strong Interest from Quality Investors



- Consistent track record and high growth potential has attracted reputed institutional and private equity investors to infuse growth capital
- \* Last fund raising: Allotted 11.658 mn equity shares at Rs. 500.80 per share to Qualified Institutional Buyers (QIB) for an aggregate sum of Rs. 5.84 bn resulting in a dilution of around 5.20% to 45 marquee global as well as domestic funds and insurers, which included 22 existing investors and the rest, new investors on January 28, 2010

| Key Shareholders                                           | Current<br>Shareholding<br>(Mn Shares) | %      |
|------------------------------------------------------------|----------------------------------------|--------|
| Shriram Capital Limited