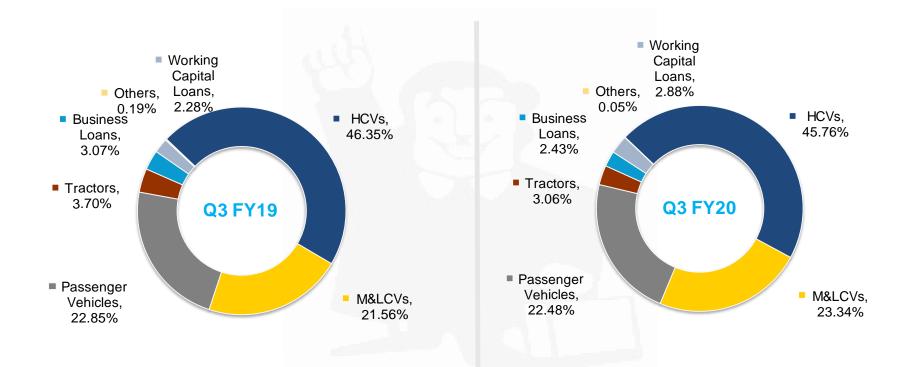

| 861,261.0   | 890,205.4   | 912,146.4   | 926,255.2   | 7.55%   | 1.55%   | 861,261.0   | 926,255.2   | 7.55%   | 870,499.7   |
| - Business Loans        | 31,822.5    | 29,120.9    | 28,521.4    | 26,495.0    | -16.74% | -7.10%  | 31,822.5    | 26,495.0    | -16.74% | 29,710.3    |
| - Working capital loans | 23,649.7    | 28,983.4    | 30,267.6    | 31,420.9    | 32.86%  | 3.81%   | 23,649.7    | 31,420.9    | 32.86%  | 28,073.1    |
| - Others                | 677.9       | 620.6       | 600.4       | 491.4       | -27.51% | -18.15% | 677.9       | 491.4       | -27.51% | 599.0       |
| Total AUM               | 1,038,179.4 | 1,063,434.8 | 1,081,202.4 | 1,089,313.8 | 4.93%   | 0.75%   | 1,038,179.4 | 1,089,313.8 | 4.93%   | 1,044,822.9 |

## Segment-wise AUM Break up





## Branch & AUM distribution – Q3 FY20 vs Q3 FY19







| Q3 FY19   | Q1 FY20                                                                                            | Q2 FY20                                                                                                                              | Q3 FY20                                                                                                                                                                                                | YoY (%)                                                                                                                                                                                                                                                                  | QoQ (%)