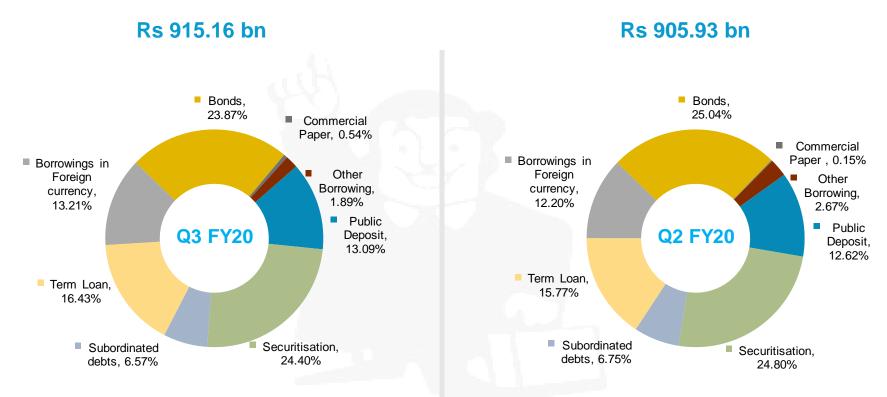

FY20 Q2 FY20 Q3 FY20 Y0 Y(%) <td< td=""></td<></td> | 39,691.2 40,014.6 41,128.6 41,329.5 4.13% 0.49% 115,991.8 122,472.7 5.59%   19,412.5 20,397.2 20,761.0 20,775.3 7.02% 0.07% 56,975.0 61,933.5 8.70%   20,278.7 19,617.4 20,367.6 20,554.2 1.36% 0.92% 59,016.8 60,539.2 2.58%   251.2 274.7 433.6 869.0 245.94% 100.42% 660.6 1,577.2 138.75%   6,354.5 6,342.5 7,650.5 8,791.6 38.35% 14.92% 80.13 100.43 25.33%   28.02 27.96 33.72 38.75 38.29% 14.92% 80.13 100.43 25.33%   20.37% 21.78% 23.16% 22.88% 12.32% -1.21% 21.52% 22.62% 5.11%   7.44% 7.16% 7.19% 7.14% -4.03% -0.70% 7.47% 7.16% -4.15%   03 FY19 Q1 FY20 Q2 FY20 Q3 FY20 Y0 Y(%) <td< td=""></td<> |

#### Borrowing Profile as on December 31, 2019 vs December 31, 2018





#### Borrowing Profile as on December 31, 2019 vs September 30, 2019





#### 15

#### Shareholding Pattern as on December 31, 2019 vs December 31, 2018



#### No. of shares outstanding: 226.88 mn



## Has Attracted Strong Interest from Quality Investors



- Consistent track record and high growth potential has attracted reputed institutional and private equity investors to infuse growth capital
- \* Last fund raising: Allotted 11.658 mn equity shares at Rs. 500.80 per share to Qualified Institutional Buyers (QIB) for an aggregate sum of Rs. 5.84 bn resulting in a dilution of around 5.20% to 45 marquee global as well as domestic funds and insurers, which included 22 existing investors and the rest, new investors on January 28, 2010

| Key Shareholders                                           | Current<br>Shareholding<br>(Mn Shares) | %      |
|-----------