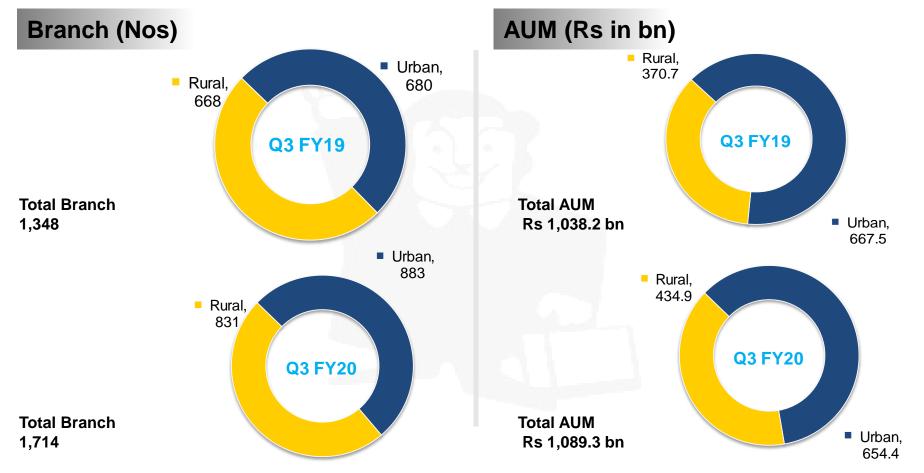

## Branch & AUM distribution – Q3 FY20 vs Q3 FY19

| Q3 FY19   | Q1 FY20                                                                                            | Q2 FY20                                                                                                                              | Q3 FY20                                                                                                                                                                                                | YoY (%)                                                                                                                                                                                                                                                                  | QoQ (%)                                                                                                                                                                                                                                                                                                                  | 9M FY19                                                                                                                                                                                                                                                                                                                                                                    | 9M FY20                                                                                                                                                                                                                                                                                                                                                                                                                                      | YoY (%)                                                                                                                                                                                                                                                                                                                                                                                                                                                                                                        | FY19                                                                                                                                                                                                                                                                                                                                                                                                                                                                                                                                                           |
|-----------|----------------------------------------------------------------------------------------------------|--------------------------------------------------------------------------------------------------------------------------------------|--------------------------------------------------------------------------------------------------------------------------------------------------------------------------------------------------------|--------------------------------------------------------------------------------------------------------------------------------------------------------------------------------------------------------------------------------------------------------------------------|--------------------------------------------------------------------------------------------------------------------------------------------------------------------------------------------------------------------------------------------------------------------------------------------------------------------------|----------------------------------------------------------------------------------------------------------------------------------------------------------------------------------------------------------------------------------------------------------------------------------------------------------------------------------------------------------------------------|----------------------------------------------------------------------------------------------------------------------------------------------------------------------------------------------------------------------------------------------------------------------------------------------------------------------------------------------------------------------------------------------------------------------------------------------|----------------------------------------------------------------------------------------------------------------------------------------------------------------------------------------------------------------------------------------------------------------------------------------------------------------------------------------------------------------------------------------------------------------------------------------------------------------------------------------------------------------|----------------------------------------------------------------------------------------------------------------------------------------------------------------------------------------------------------------------------------------------------------------------------------------------------------------------------------------------------------------------------------------------------------------------------------------------------------------------------------------------------------------------------------------------------------------|
| 90,325.2  | 89,257.4                                                                                           | 93,965.6                                                                                                                             | 93,923.5                                                                                                                                                                                               | 3.98%                                                                                                                                                                                                                                                                    | -0.04%                                                                                                                                                                                                                                                                                                                   | 90,325.2                                                                                                                                                                                                                                                                                                                                                                   | 93,923.5                                                                                                                                                                                                                                                                                                                                                                                                                                     | 3.98%                                                                                                                                                                                                                                                                                                                                                                                                                                                                                                          | 86,222.7                                                                                                                                                                                                                                                                                                                                                                                                                                                                                                                                                       |
| 31,866.3  | 28,405.7                                                                                           | 30,165.4                                                                                                                             | 30,175.9                                                                                                                                                                                               | -5.30%                                                                                                                                                                                                                                                                   | 0.03%                                                                                                                                                                                                                                                                                                                    | 31,866.3                                                                                                                                                                                                                                                                                                                                                                   | 30,175.9                                                                                                                                                                                                                                                                                                                                                                                                                                     | -5.30%                                                                                                                                                                                                                                                                                                                                                                                                                                                                                                         | 29,670.0                                                                                                                                                                                                                                                                                                                                                                                                                                                                                                                                                       |
| 58,458.9  | 60,851.7                                                                                           | 63,800.2                                                                                                                             | 63,747.6                                                                                                                                                                                               | 9.05%                                                                                                                                                                                                                                                                    | -0.08%                                                                                                                                                                                                                                                                                                                   | 58,458.9                                                                                                                                                                                                                                                                                                                                                                   | 63,747.6                                                                                                                                                                                                                                                                                                                                                                                                                                     | 9.05%                                                                                                                                                                                                                                                                                                                                                                                                                                                                                                          | 56,552.7                                                                                                                                                                                                                                                                                                                                                                                                                                                                                                                                                       |
| 8.78%     | 8.52%                                                                                              | 8.80%                                                                                                                                | 8.71%                                                                                                                                                                                                  | -0.71%                                                                                                                                                                                                                                                                   | -0.95%                                                                                                                                                                                                                                                                                                                   | 8.78%                                                                                                                                                                                                                                                                                                                                                                      | 8.71%                                                                                                                                                                                                                                                                                                                                                                                                                                        | -0.72%                                                                                                                                                                                                                                                                                                                                                                                                                                                                                                         | 8.37%                                                                                                                                                                                                                                                                                                                                                                                                                                                                                                                                                          |
| 5.86%     | 5.97%                                                                                              | 6.15%                                                                                                                                | 6.09%                                                                                                                                                                                                  | 3.80%                                                                                                                                                                                                                                                                    | -1.01%                                                                                                                                                                                                                                                                                                                   | 5.86%                                                                                                                                                                                                                                                                                                                                                                      | 6.09%                                                                                                                                                                                                                                                                                                                                                                                                                                        | 3.80%                                                                                                                                                                                                                                                                                                                                                                                                                                                                                                          | 5.65%                                                                                                                                                                                                                                                                                                                                                                                                                                                                                                                                                          |
| 35.28%    | 31.82%                                                                                             | 32.10%                                                                                                                               | 32.13%                                                                                                                                                                                                 | -8.93%                                                                                                                                                                                                                                                                   | 0.08%                                                                                                                                                                                                                                                                                                                    | 35.28%                                                                                                                                                                                                                                                                                                                                                                     | 32.13%                                                                                                                                                                                                                                                                                                                                                                                                                                       | -8.93%                                                                                                                                                                                                                                                                                                                                                                                                                                                                                                         | 34.41%                                                                                                                                                                                                                                                                                                                                                                                                                                                                                                                                                         |
| 938,749.6 | 958,894.9                                                                                          | 974,057.2                                                                                                                            | 983,849.9                                                                                                                                                                                              | 4.80%                                                                                                                                                                                                                                                                    | 1.01%                                                                                                                                                                                                                                                                                                                    | 938,749.6                                                                                                                                                                                                                                                                                                                                                                  | 983,853.2                                                                                                                                                                                                                                                                                                                                                                                                                                    | 4.80%                                                                                                                                                                                                                                                                                                                                                                                                                                                                                                          | 943,584.7                                                                                                                                                                                                                                                                                                                                                                                                                                                                                                                                                      |
| 26,511.3  | 27,623.7                                                                                           | 27,664.6                                                                                                                             | 26,794.4                                                                                                                                                                                               | 1.07%                                                                                                                                                                                                                                                                    | -3.15%                                                                                                                                                                                                                                                                                                                   | 26,511.3                                                                                                                                                                                                                                                                                                                                                                   | 26,794.4                                                                                                                                                                                                                                                                                                                                                                                                                                     | 1.07%                                                                                                                                                                                                                                                                                                                                                                                                                                                                                                          | 26,037.0                                                                                                                                                                                                                                                                                                                                                                                                                                                                                                                                                       |
| 912,238.3 | 931,271.2                                                                                          | 946,392.6                                                                                                                            | 957,055.5                                                                                                                                                                                              | 4.91%                                                                                                                                                                                                                                                                    | 1.13%                                                                                                                                                                                                                                                                                                                    | 912,238.3                                                                                                                                                                                                                                                                                                                                                                  | 957,058.9                                                                                                                                                                                                                                                                                                                                                                                                                                    | 4.91%                                                                                                                                                                                                                                                                                                                                                                                                                                                                                                          | 917,547.7                                                                                                                                                                                                                                                                                                                                                                                                                                                                                                                                                      |
| 2.82%     | 2.88%                                                                                              | 2.84%                                                                                                                                | 2.72%                                                                                                                                                                                                  | -3.57%                                                                                                                                                                                                                                                                   | -4.11%                                                                                                                                                                                                                                                                                                                   | 2.82%                                                                                                                                                                                                                                                                                                                                                                      | 2.72%                                                                                                                                                                                                                                                                                                                                                                                                                                        | -3.57%                                                                                                                                                                                                                                                                                                                                                                                                                                                                                                         | 2.76%                                                                                                                                                                                                                                                                                                                                                                                                                                                                                                                                                          |
|           | 90,325.2<br>31,866.3<br>58,458.9<br>8.78%<br>5.86%<br>35.28%<br>938,749.6<br>26,511.3<br>912,238.3 | 90,325.289,257.431,866.328,405.758,458.960,851.78.78%8.52%5.86%5.97%35.28%31.82%938,749.6958,894.926,511.327,623.7912,238.3931,271.2 | 90,325.289,257.493,965.631,866.328,405.730,165.458,458.960,851.763,800.28.78%8.52%8.80%5.86%5.97%6.15%35.28%31.82%32.10%938,749.6958,894.9974,057.226,511.327,623.727,664.6912,238.3931,271.2946,392.6 | 90,325.289,257.493,965.693,923.531,866.328,405.730,165.430,175.958,458.960,851.763,800.263,747.68.78%8.52%8.80%8.71%5.86%5.97%6.15%6.09%35.28%31.82%32.10%32.13%938,749.6958,894.9974,057.2983,849.926,511.327,623.727,664.626,794.4912,238.3931,271.2946,392.6957,055.5 | 90,325.289,257.493,965.693,923.53.98%31,866.328,405.730,165.430,175.9-5.30%58,458.960,851.763,800.263,747.69.05%8.78%8.52%8.80%8.71%-0.71%5.86%5.97%6.15%6.09%3.80%35.28%31.82%32.10%32.13%-8.93%938,749.6958,894.9974,057.2983,849.94.80%26,511.327,623.727,664.626,794.41.07%912,238.3931,271.2946,392.6957,055.54.91% | 90,325.289,257.493,965.693,923.53.98%-0.04%31,866.328,405.730,165.430,175.9-5.30%0.03%58,458.960,851.763,800.263,747.69.05%-0.08%8.78%8.52%8.80%8.71%-0.71%-0.95%5.86%5.97%6.15%6.09%3.80%-1.01%35.28%31.82%32.10%32.13%-8.93%0.08%938,749.6958,894.9974,057.2983,849.94.80%1.01%26,511.327,623.727,664.626,794.41.07%-3.15%912,238.3931,271.2946,392.6957,055.54.91%1.13% | 90,325.289,257.493,965.693,923.53.98%-0.04%90,325.231,866.328,405.730,165.430,175.9-5.30%0.03%31,866.358,458.960,851.763,800.263,747.69.05%-0.08%58,458.98.78%8.52%8.80%8.71%-0.71%-0.95%8.78%5.86%5.97%6.15%6.09%3.80%-1.01%5.86%35.28%31.82%32.10%32.13%-8.93%0.08%35.28%938,749.6958,894.9974,057.2983,849.94.80%1.01%938,749.626,511.327,623.727,664.626,794.41.07%-3.15%26,511.3912,238.3931,271.2946,392.6957,055.54.91%1.13%912,238.3 | 90,325.289,257.493,965.693,923.53.98%-0.04%90,325.293,923.531,866.328,405.730,165.430,175.9-5.30%0.03%31,866.330,175.958,458.960,851.763,800.263,747.69.05%-0.08%58,458.963,747.68.78%8.52%8.80%8.71%-0.71%-0.95%8.78%8.71%5.86%5.97%6.15%6.09%3.80%-1.01%5.86%6.09%35.28%31.82%32.10%32.13%-8.93%0.08%35.28%32.13%938,749.6958,894.9974,057.2983,849.94.80%1.01%938,749.6983,853.226,511.327,623.727,664.626,794.41.07%-3.15%26,511.326,794.4912,238.3931,271.2946,392.6957,055.54.91%1.13%912,238.3957,058.9 | 90,325.289,257.493,965.693,923.53.98%-0.04%90,325.293,923.53.98%31,866.328,405.730,165.430,175.9-5.30%0.03%31,866.330,175.9-5.30%58,458.960,851.763,800.263,747.69.05%-0.08%58,458.963,747.69.05%8.78%8.52%8.80%8.71%-0.71%-0.95%8.78%8.71%-0.72%5.86%5.97%6.15%6.09%3.80%-1.01%5.86%6.09%3.80%35.28%31.82%32.10%32.13%-8.93%0.08%35.28%32.13%-8.93%938,749.6958,894.9974,057.2983,849.94.80%1.01%938,749.6983,853.24.80%26,511.327,623.727,664.626,794.41.07%-3.15%26,511.326,794.41.07%912,238.3931,271.2946,392.6957,055.54.91%1.13%912,238.3957,058.94.91% |