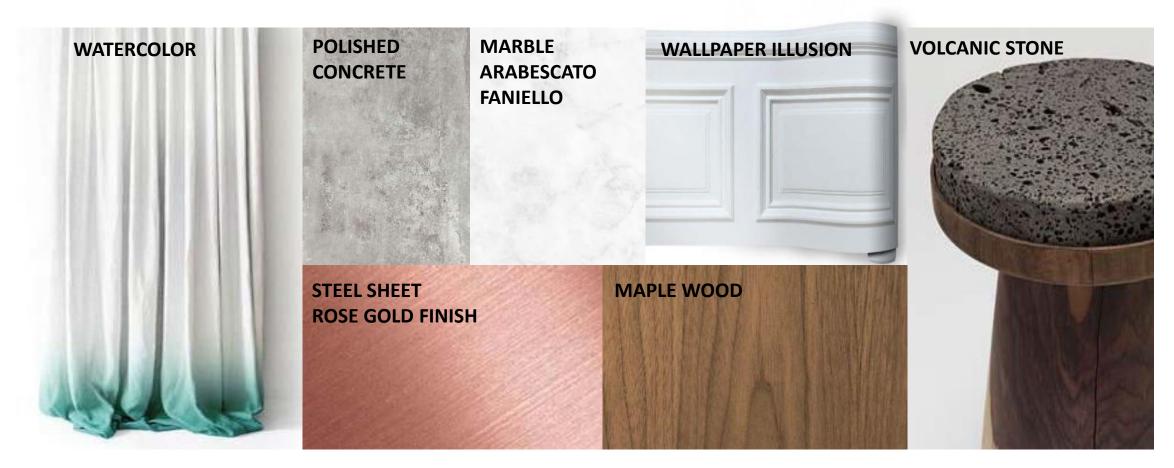

The dawn of a fresh new pampering & wellness experience

The 4 Elements: Natural elements are an essential reference for the material choice and its use. Surfaces vary from matte to shiny and smooth to rough

The 5 Senses: During an ELLE spa experience all senses must be touched

The Colour Palette: Colours are soft and harmonious, inspired by natural elements

MATERIAL REFERENCES

- Best Spa Treatments From The World
- Skin & Body Treatment Options
  - Elemis
  - Forest Essentials
- Latest International Trends In Styling & Beauty
- Hair Care Options
  - Kerastase
  - Moroccan Oil