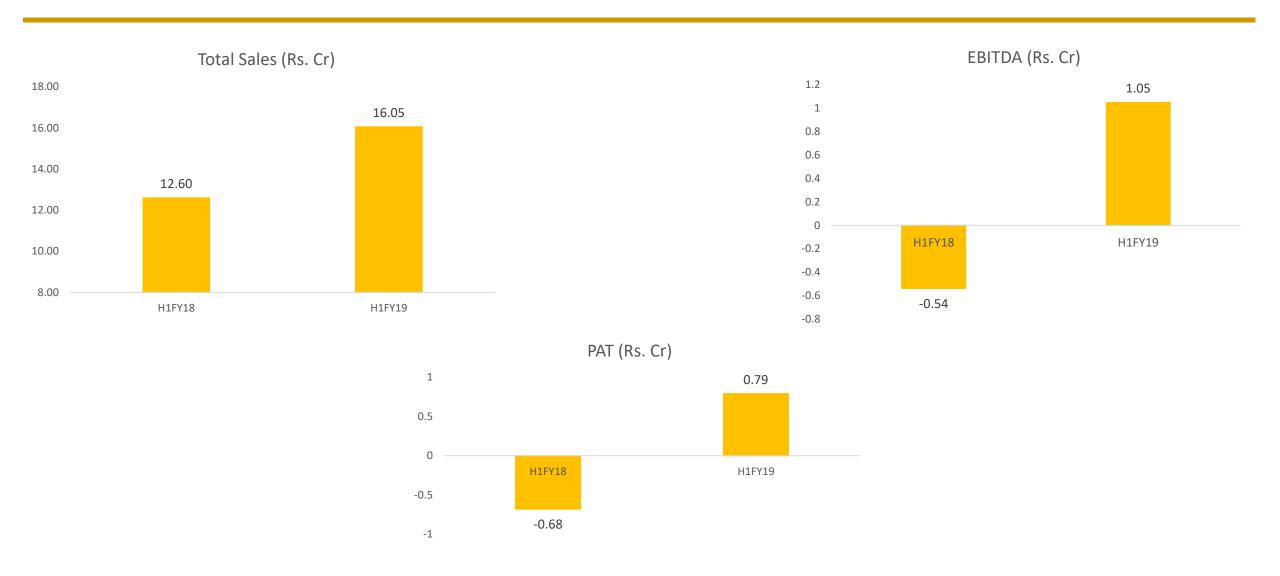

## HALY YEARLY HIGHLIGHTS

## HALY YEARLY FINANCIALS

| Income Statement (Rs. Cr) | H1FY19 | H1FY18 | % change |
|---------------------------|--------|--------|----------|
| Total Sales               | 16.05  | 12.60  | 27.4%    |
| Expenses                  |        |        |          |
| Direct Expenses           | 3.49   | 2.78   |          |
| Employee Expenses         | 8.73   | 7.12   |          |
| Other expenses            | 2.78   | 3.25   |          |
| Total Expenses            | 15.00  | 13.14  |          |
| EBITDA                    | 1.05   | -0.54  |          |
| Depreciation              | 0.22   | 0.13   |          |
| EBIT                      | 0.82   | -0.68  |          |
| Minority Interest         | 0.02   | 0      |          |
| EBT                       | 0.80   | -0.68  |          |
| Tax                       | 0.01   | 0      |          |
| PAT                       | 0.79   | -0.68  |          |