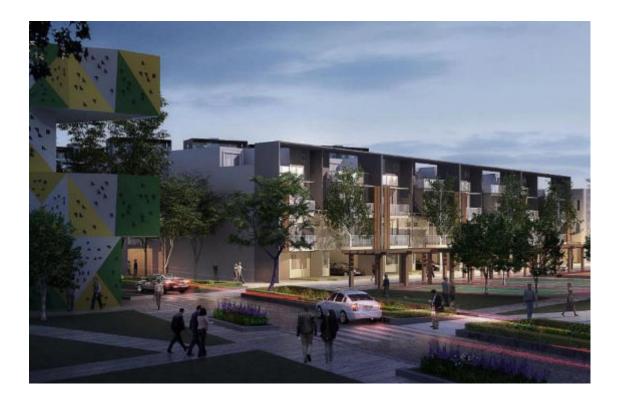

#### **GURGAON**

THE GRAND ARCH FROM IREO

The Grand Arch from IREO is designed to be Gurgaon's new landmark residential complex. Spread over almost 20 acres, the grand arch's unique architecture and use of state-of-the-art technology and devices will set unparalleled benchmarks of luxury, convenience and comfort.