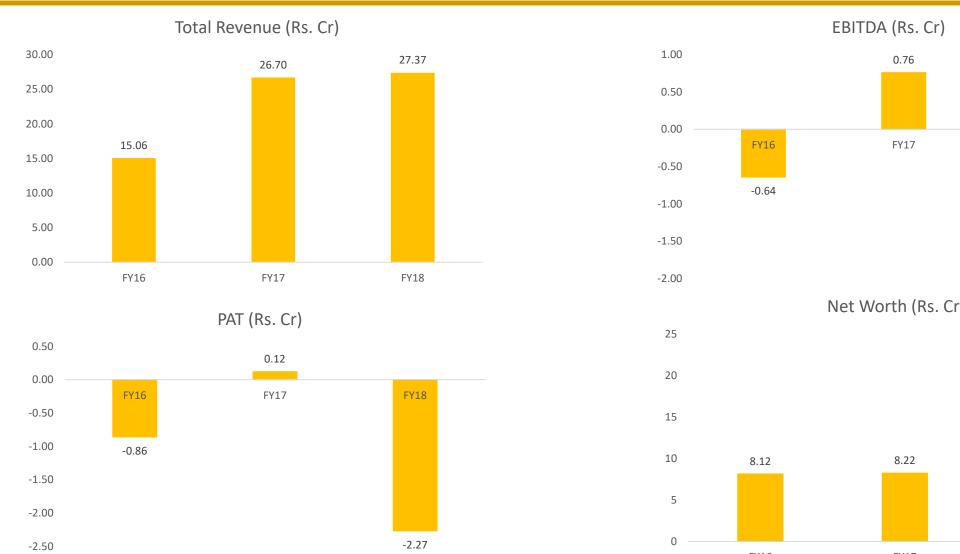

#### FINANCIAL HIGHLIGHTS

# **FINANCIALS**

| Income Statement (Rs. Cr) | FY16  | FY17  | FY18  |
|---------------------------|-------|-------|-------|
| Total Revenue             | 15.06 | 26.70 | 27.37 |
| Expenses                  |       |       |       |
| Direct Expenses           | 0.90  | 1.59  | 1.71  |
| Employee Cost             | 9.09  | 14.97 | 15.4  |
| Other Expenses            | 5.71  | 9.37  | 11.8  |
| Total Expenses            | 15.70 | 25.94 | 28.96 |
| EBITDA                    | -0.64 | 0.76  | -1.59 |
| Depreciation              | 0.12  | 0.24  | 0.27  |
| EBIT                      | -0.76 | 0.52  | -1.86 |
| Interest                  | 0.10  | 0.25  | 0.25  |
| EBT                       | -0.85 | 0.27  | -2.11 |
| Tax                       | 0.01  | 0.16  | 0.16  |
| PAT                       | -0.86 | 0.12  | -2.27 |

| Balance Sheet (Rs. Cr)          | FY16  | FY17  | FY18  |
|---------------------------------|-------|-------|-------|
| Share Capital                   | 0.65  | 0.70  | 10.42 |
| Preference Capital              | 2.80  | 0.00  | 0.00  |
| R & S                           | 4.67  | 7.52  | 12.28 |
| Net Worth                       | 8.12  | 8.22  | 22.69 |
| Long Term Provisions            | 0.00  | 0.26  | 0.16  |
| Other Liabilities               | 0.29  | 0.03  | 0.03  |
|                                 |       |       |       |
| Trade Payables                  | 0.75  | 1.09  | 1.37  |
| Other Current Liabilities       | 2.39  | 2.40  | 2.65  |
| Total Current Liabilities       | 3.13  | 3.49  | 4.02  |
| Total Liabilities               | 11.55 | 12.00 | 26.89 |
|                                 |       |       |       |
| Fixed Assets                    | 0.76  | 1.24  | 1.59  |
| Loans & Advances                | 0.91  | 0.60  | 0.93  |
| Other Non Current Assets        | 0.09  | 0.42  | 0.48  |
| <b>Total Non Current Assets</b> | 1.76  | 2.26  | 2.99  |
|                                 |       |       |       |
| Inventory                       | 0.51  | 2.15  | 3.16  |
| Trade Receivables               | 2.21  | 3.71  | 2.70  |
| Cash & Bank                     | 6.38  | 2.90  | 16.54 |
| Other Assest                    | 0.70  | 0.98  | 1.50  |
| Total Current Assets            | 9.79  | 9.74  | 23.90 |
| Total Assets                    | 11.55 | 12.00 | 26.89 |