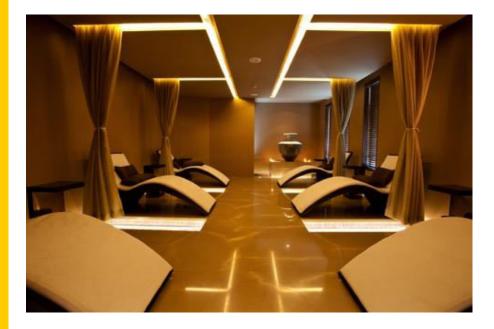

## MUMBAI

Relax in A water ensconced lounge, before and after your treatment

Compliment signature L'OCCITANE therapies with soaking ceremonies and emollient properties in free standing bathtubs and private steam chambers in every treatment room