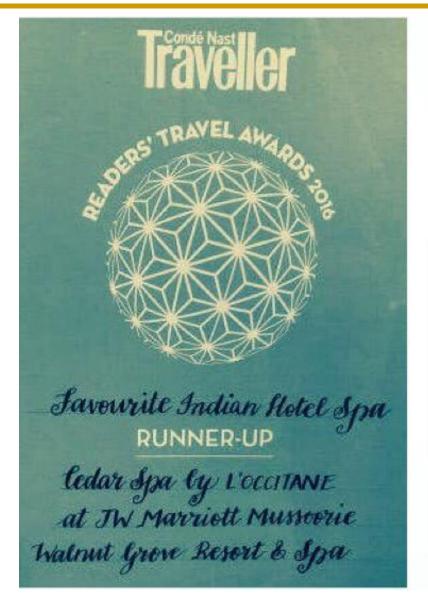

## **MUSSOORIE**

JW MARRIOTT

L'Occitane has unveiled A luxury spa in the 115 key JW Marriott hotel in Mussoorie.

Spread across 6,000 sqft, the L'Occitane spa boasts 5 oversized treatment rooms each with its own steam, shower along with two couple suites with free-standing bathtubs. With an unmatched location in the hills, the L'Occitane spa at the JW Marriott Mussoorie, redefines pampering and the hill station experience in India.