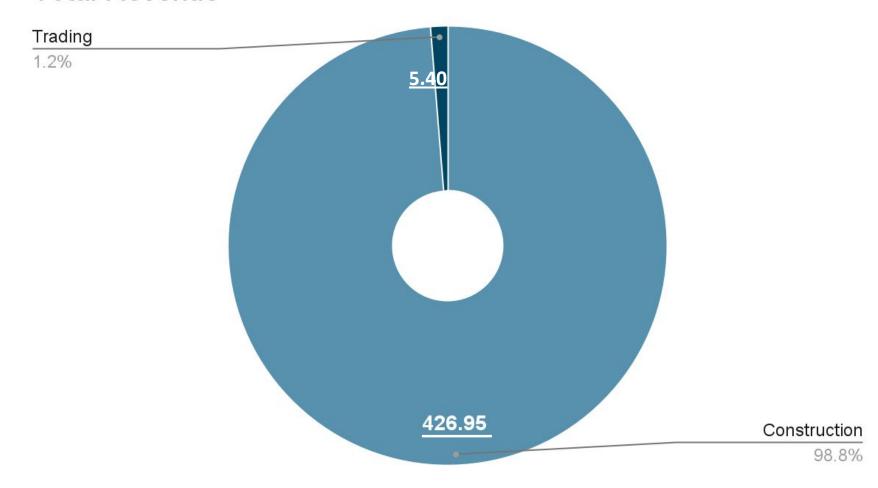

05.08.2022

The Department of Corporate Services **BSE Limited**PJ Towers, Dalal Streets

Mumbai-400001

(**BSE SCRIP CODE 539522**)

<u>Sub: Investor Presentation pursuant to Regulation 30 of SEBI (Listing Obligations and Disclosures Requirements) Regulation, 2015</u>

Dear Sir,

Please find enclosed the Investor Presentation for the Q1 and FY 2023 pursuant to Regulation 30 of SEBI (Listing Obligations and Disclosures Requirements) Regulation, 2015

You are requested to take the same in records.

Thanking you.

For Grovy India Limited

Pooja Jain

Company Secretary & Compliance officer

New Delhi



First Quarter FY23 Investor's Presentation

## RESULT HIGHLIGHTS Q1 FY 2023

#### Total Revenue is at 432.35 Lakhs

#### **Total Revenue**



## **QUARTER HIGHLIGHTS**

| PARTICULARS    | Q1 FY23    | Q1 FY22    | QoQ     | Q4 FY22    | Full Year  |
|----------------|------------|------------|---------|------------|------------|
|                | (in Lakhs) | (in Lakhs) | Change  | (in Lakhs) | FY 22      |
|                |            |            |         |            | (In lakhs) |
| Revenues       | 432.35     | 423.78     | 2.02%   | 694.16     | 2214.02    |
| EBITDA         | 15.10      | (6.93)     | 317.89% | 49.42      | 121.08     |
| PBT            | 13.26      | (8.97)     | 247.83% | 46.91      | 112.05     |
| PAT            | 13.26      | (8.97)     | 247.83% | 42.36      | 107.50     |
| PAT Margin (%) | 3.11%      | -2.12%     | -       | 6.29%      | 4.99%      |

### Financial summary:

- ❖ PAT as shown