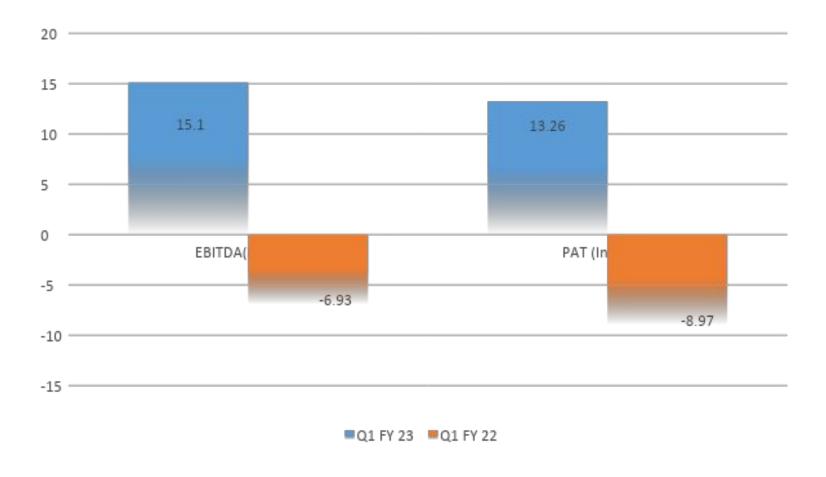

## **QUARTER HIGHLIGHTS**

| PARTICULARS    | Q1 FY23    | Q1 FY22    | QoQ     | Q4 FY22    | Full Year  |
|----------------|------------|------------|---------|------------|------------|
|                | (in Lakhs) | (in Lakhs) | Change  | (in Lakhs) | FY 22      |
|                |            |            |         |            | (In lakhs) |
| Revenues       | 432.35     | 423.78     | 2.02%   | 694.16     | 2214.02    |
| EBITDA         | 15.10      | (6.93)     | 317.89% | 49.42      | 121.08     |
| PBT            | 13.26      | (8.97)     | 247.83% | 46.91      | 112.05     |
| PAT            | 13.26      | (8.97)     | 247.83% | 42.36      | 107.50     |
| PAT Margin (%) | 3.11%      | -2.12%     | -       | 6.29%      | 4.99%      |

### Financial summary:

- ❖ PAT as shown has a growth of 247.83% Q-O-Q
- ❖ EBIDTA as shown has a growth of 317.89% Q-O-Q