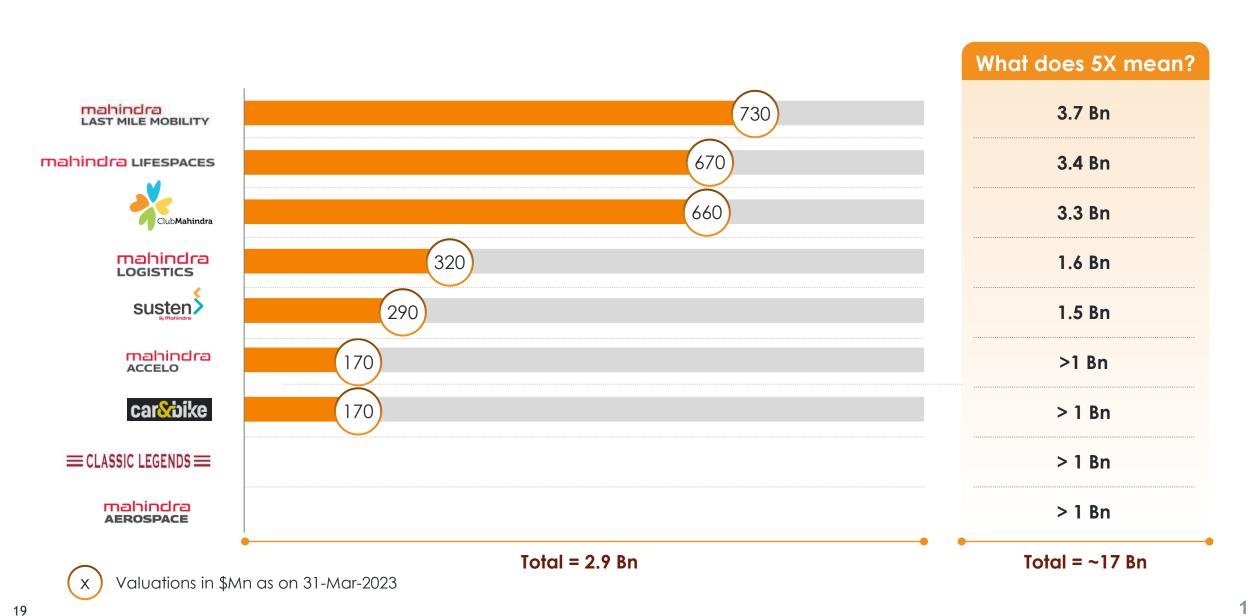

### FY22 & FY23 – ...and establishing growth gems

<sup>1.</sup> Closing value as of 31-March for corresponding years; 2. F20 Valuation based on rough estimate of Jeeto and 3 Wheelers ICE portfolio Note: For FY20: \$1 = INR 74.1; For FY23: \$1 = INR 81.7