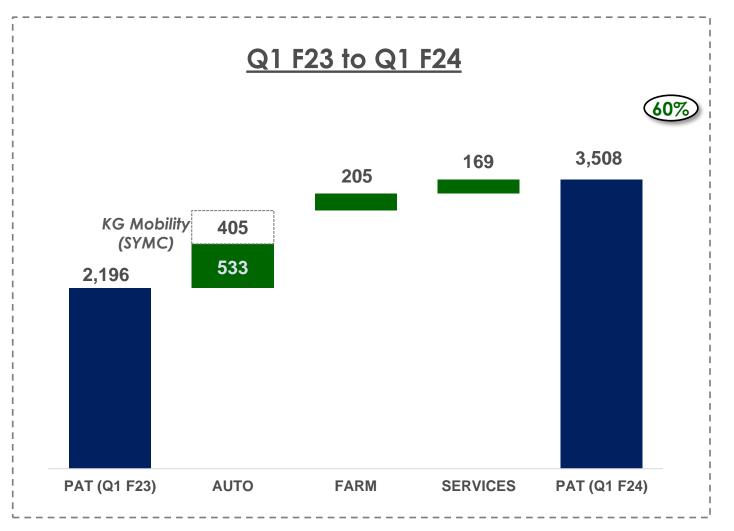

# **PAT** Q1F24

#### **CONSOLIDATED M&M**

|            |                      | Q1 F23 | Q1 F24 |
|------------|----------------------|--------|--------|
|            | Auto                 | 462    | 1,401# |
| <b>546</b> | Farm                 | 993    | 1,198  |
|            | Services             | 740    | 909    |
|            | TechM                | 320    | 195    |
|            | MMFSL                | 125    | 188    |
|            | Growth Gems & Others | 295    | 527    |
|            | Total                | 2,196  | 3,508  |