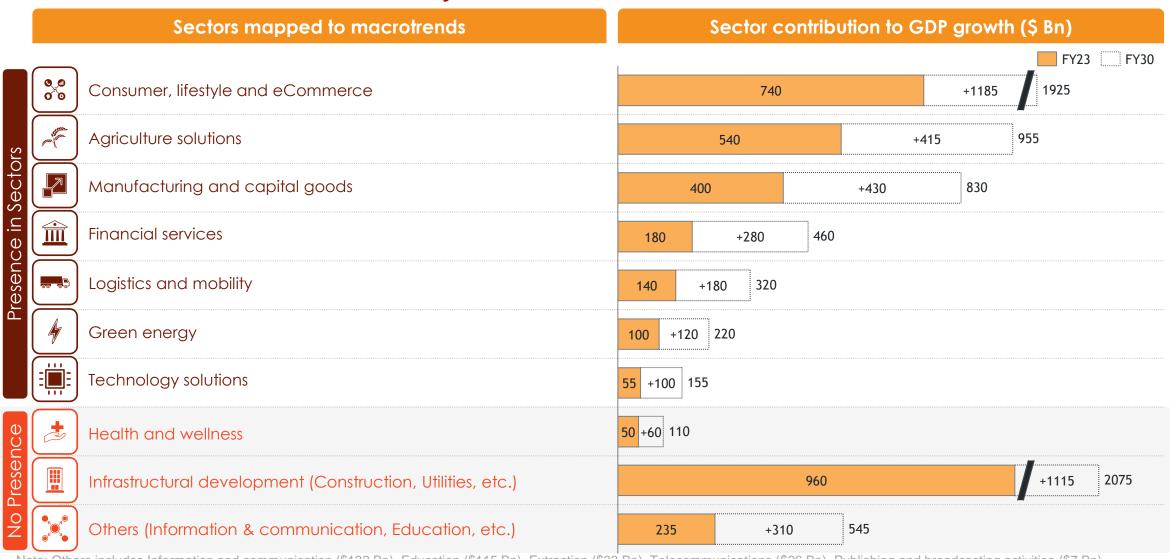

### India will add \$4.2 Trillion to its GDP by 2030

Note: Others includes Information and communication (\$132 Bn), Education (\$115 Bn), Extraction (\$33 Bn), Telecommunications (\$26 Bn), Publishing and broadcasting activities (\$7 Bn) Source: Oxford Economics