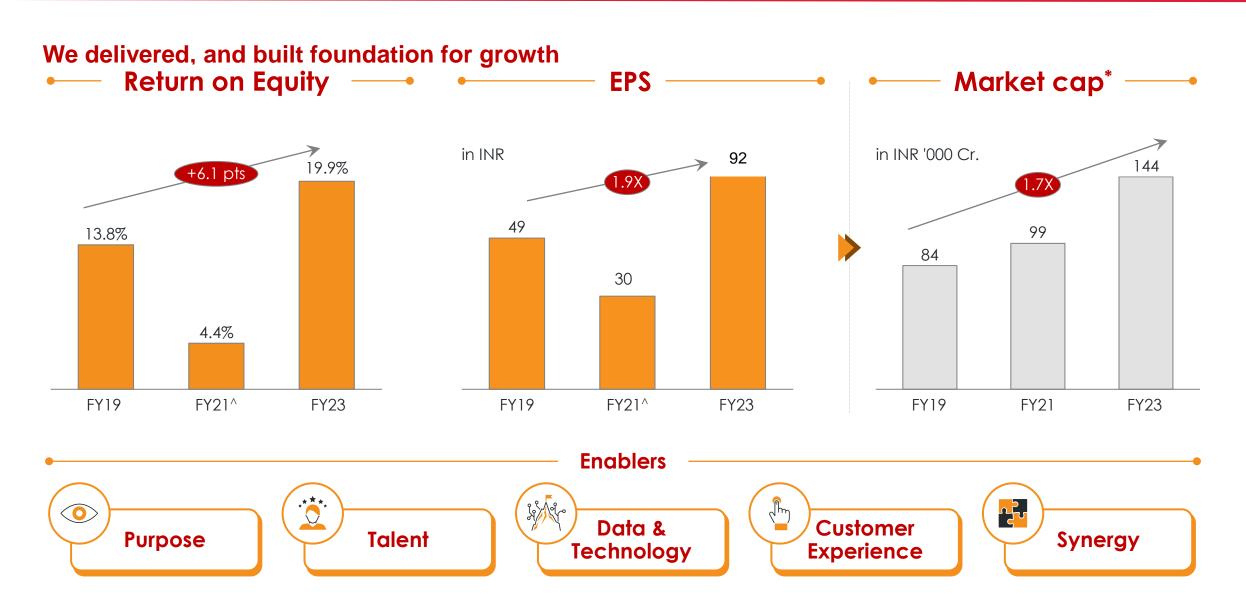

2% → 19.6% Regaining EV leadership; \$9.1 Bn valuation (Q4F20) (Q4F23) **Auto** Strengthened leadership through new Market share: 39.4% → 40.7% launches and network expansion **Transform** (Q4F20) (Q4F23) Farm ✓ Farm machinery revenue growth by 40% Leadership, Asset quality, Tech and Data GNPA\*: 8.4% → 4.5% Transformation underway (Q4F20) (Q4F23) **FINANCE** Early wins in large deals Succession plan in place **TechM** Margin transformation to commence in F24

<sup>5</sup> 

## **PIVOT TO GROWTH ... GEMS**

### FY22 & FY23 – ...and establishing growth gems



<sup>1.</sup> Closing value as of 31-March for corresponding years; 2. F20 Valuation based on rough estimate of Jeeto and 3 Wheelers ICE portfolio Note: For FY20: \$1 = INR 74.1; For FY23: \$1 = INR 81.7

## REIGNITED VALUE CREATION



## **VALUE CREATION PATH FORWARD**

### **Opportunity today?**



India is well positioned across global macrotrends



Mahindra portfolio is aligned with India growth



We are poised to make world class products at scale ... Global play

### **INDIA** GROWTH OPPORTUNITIES

### India will add \$4.2 Trillion to its GDP by 2030



Note: Others includes Information and communication (\$132 Bn), Education (\$115 Bn), Extraction (\$33 Bn), Telecommunications (\$26 Bn), Publishing and broadcasting activities (\$7 Bn) Source: Oxford Economics

# MAHINDRA PORTFOLIO ALIGNED WITH INDIA GROWTH

|          | Sectors mapped to macrotrends     | Current