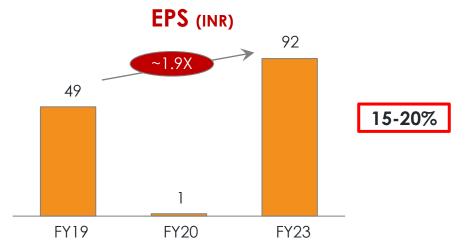

e market and drive 5G proliferation



Grow new age offerings



Augment Deep-Tech



Drive synergy from portfolio companies

At consolidated level

<sup>2</sup> SLIV Revenue market share

<sup>3.</sup> Does not include M&A

# **5X CHALLENGE FOR GROWTH GEMS**



## **5X CHALLENGE = SIGNIFICANT VALUE CREATION**



## **DISCIPLINED CAPITAL ALLOCATION**



**19** 

## **SUMMARY ... OUR ASPIRATION**



#### **Deliver Scale**

Leverage market leadership

: Differentiated offering in SUVs

mahindra **TRACTORS** 

: Leading product innovation

**Unlock full potential** 

**Mahindra**: Diversified portfolio & stable asset quality

: Grow new age offerings while executing well

**Growth Gems 5X** 











21







**Disciplined Capital Allocation** 



### Consistent delivery on commitments





20



## M&M Best performing stock in NIFTY 50 since 2002\*

| 1 <sup>st</sup> in last 20 years |      |         |  |  |  |
|----------------------------------|------|---------|--|--|--|
| Company                          | TSR% | Ranking |  |  |  |
| Mahindra                         | 27%  | 1       |  |  |  |
| Britannia                        | 27%  | 2       |  |  |  |
| Dabur India                      | 26%  | 3       |  |  |  |
| Bajaj Holdings                   | 26%  | 4       |  |  |  |
| HCL Tech                         | 25%  | 5       |  |  |  |
| Sun Pharma                       | 25%  | 6       |  |  |  |
| NIIT Lim.                        | 25%  | 7       |  |  |  |
| HDFC Bank                        | 24%  | 8       |  |  |  |
| L&T                              | 24%  |