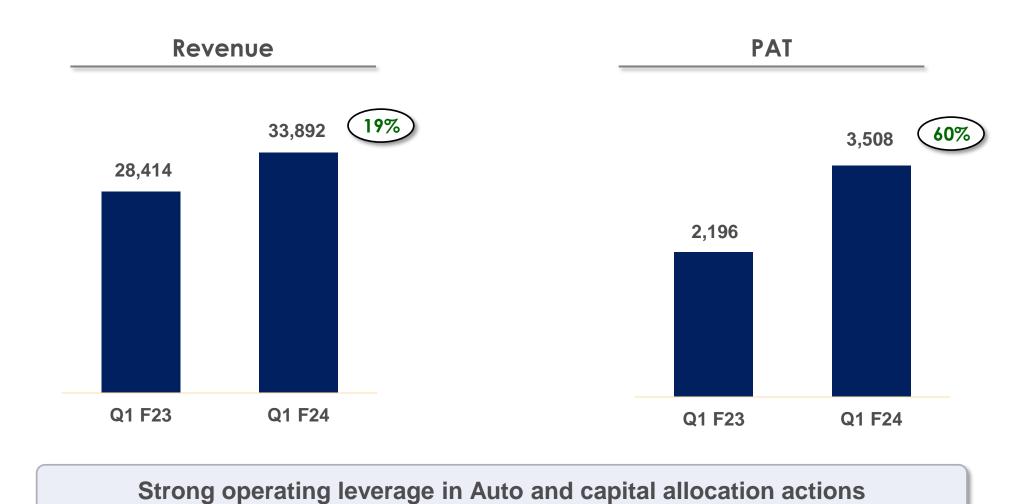

| 68%  | 1       |  |  |
| Mahindra                       | 57%  | 2       |  |  |
| Coal India                     | 41%  | 3       |  |  |
| NTPC                           | 34%  | 4       |  |  |
| Britannia                      | 32%  | 5       |  |  |
| Eicher Motors                  | 21%  | 6       |  |  |
| IndusInd Bank                  | 18%  | 7       |  |  |
| L&T                            | 17%  | 8       |  |  |
| ICICI Bank                     | 16%  | 9       |  |  |
| HUL                            | 15%  | 10      |  |  |

# VALUE CREATION... ACCELERATED in F23



incremental market cap created in the last decade

**NSE Market Cap**\*

(Rs. Lac Cr.)

<sup>\*</sup> Closing value as of 31 March for corresponding year

# **CONSOLIDATED M&M RESULTS: Q1F24**

Rs Cr



# **PAT** Q1F24

#### **CONSOLIDATED M&M**



|            |                      | Q1 F23 | Q1 F24 |
|------------|----------------------|--------|--------|
|            | Auto                 | 462    | 1,401# |
| <b>546</b> | Farm                 | 993    | 1,198  |
|            | Services             | 740    | 909    |
|            | TechM                | 320    | 195    |
|            | MMFSL                | 125    | 188    |
|            | Growth Gems & Others | 295    | 527    |
|            | Total                | 2,196  | 3,508  |



# **FINANCIAL RESULTS: Q1F24**







## **NET CASH GENERATED F22 – Q1F24**

Rs Cr

|  | STAND | <b>ALONE</b> | <b>M&amp;M</b> - | + MEAL |
|--|-------|--------------|------------------|--------|
|--|-------|--------------|------------------|---