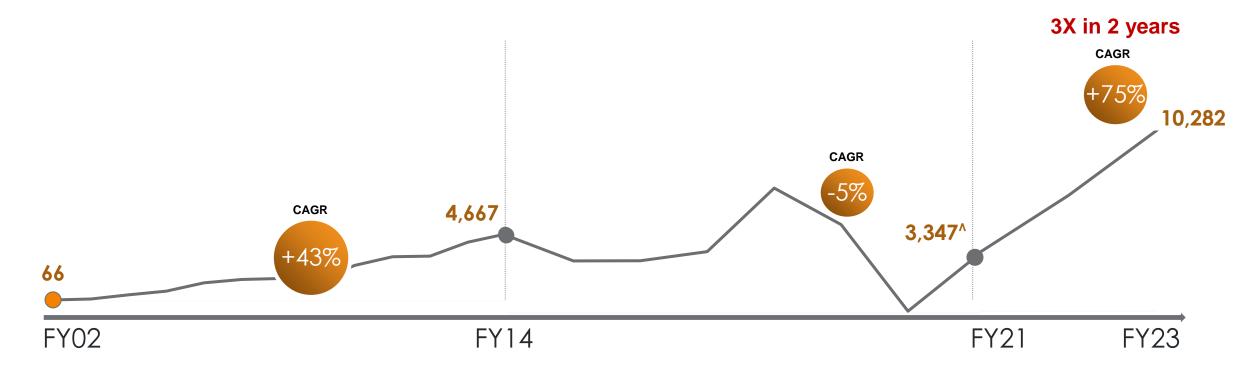

### PAT Lens: History of value creation with accelerating trajectory

PAT\* (Rs. Cr.) FY2002-2023

<sup>\*</sup> After Exceptional Items after Non-Controlling Interest ^ PAT after EI for continuing operations