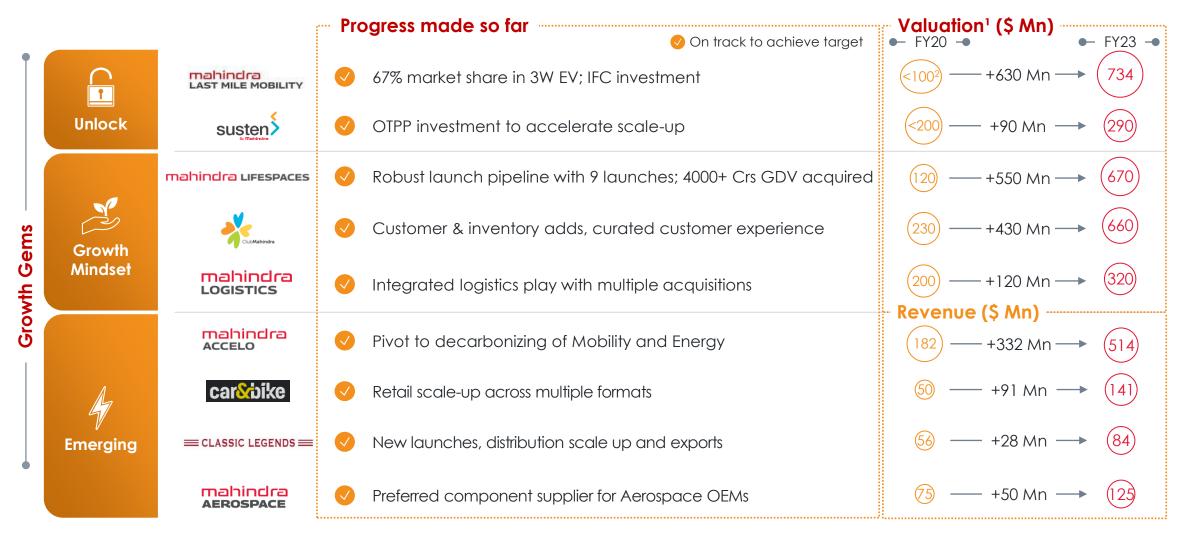

## **PIVOT TO GROWTH ... GEMS**

### FY22 & FY23 – ...and establishing growth gems

<sup>1.</sup> Closing value as of 31-March for corresponding years; 2. F20 Valuation based on rough estimate of Jeeto and 3 Wheelers ICE portfolio Note: For FY20: \$1 = INR 74.1; For FY23: \$1 = INR 81.7