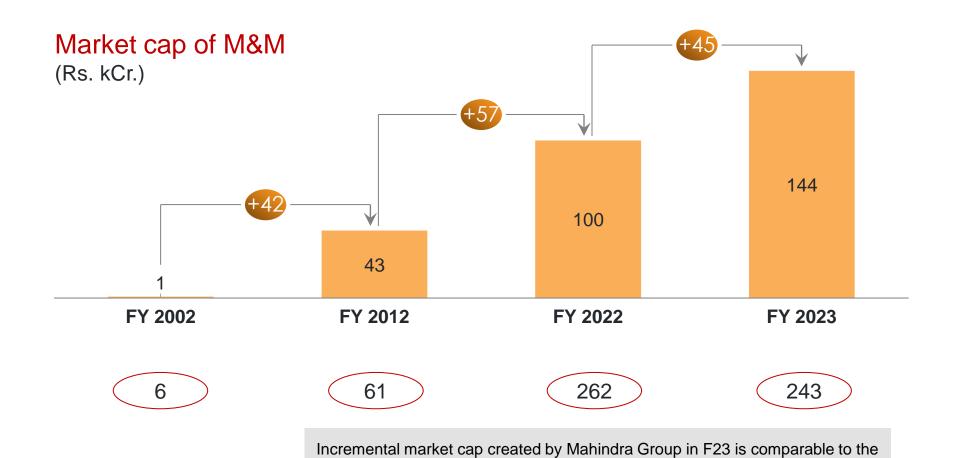

# VALUE CREATION... ACCELERATED in F23

incremental market cap created in the last decade

**NSE Market Cap**\*

(Rs. Lac Cr.)

<sup>\*</sup> Closing value as of 31 March for corresponding year