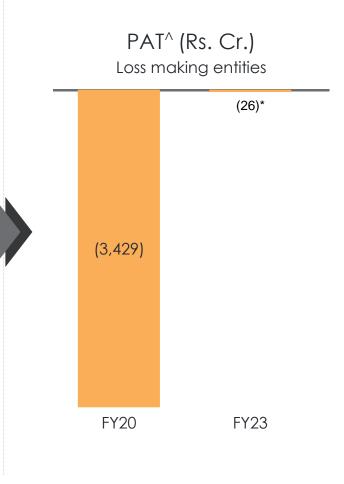

# **CAPITAL ALLOCATION**

<sup>\*</sup> FY23 PAT is for continuing operations and does not include any losses of exited entities. It excludes hyperinflation accounting impact of Rs 120 Cr for Turkish operations ^ International Auto & Farm operations; PAT After NCI, before EI