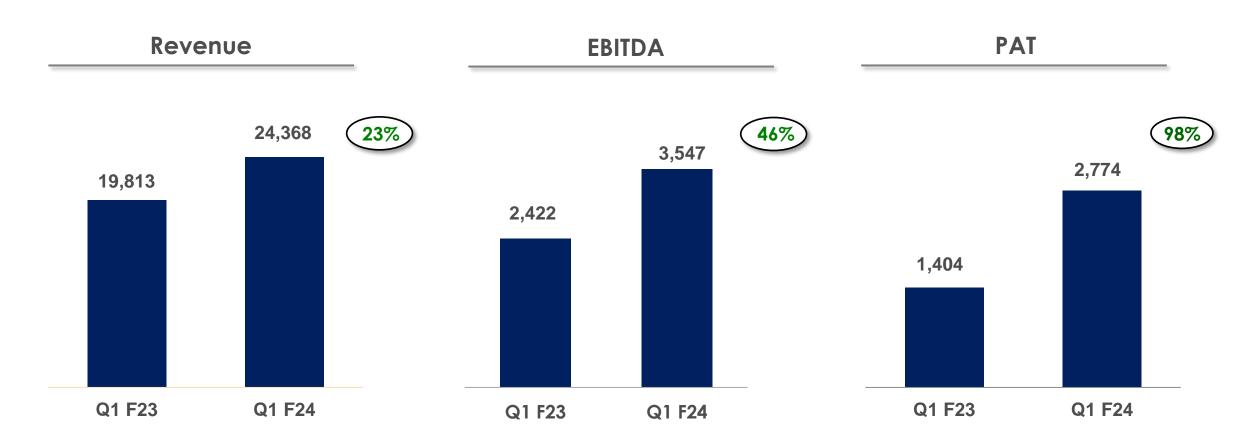

F23



incremental market cap created in the last decade

**NSE Market Cap**\*

(Rs. Lac Cr.)

<sup>\*</sup> Closing value as of 31 March for corresponding year

# **CONSOLIDATED M&M RESULTS: Q1F24**

Rs Cr



# **PAT** Q1F24

#### **CONSOLIDATED M&M**



|            |                      | Q1 F23 | Q1 F24 |
|------------|----------------------|--------|--------|
|            | Auto                 | 462    | 1,401# |
| <b>546</b> | Farm                 | 993    | 1,198  |
|            | Services             | 740    | 909    |
|            | TechM                | 320    | 195    |
|            | MMFSL                | 125    | 188    |
|            | Growth Gems & Others | 295    | 527    |
|            | Total                | 2,196  | 3,508  |



# **FINANCIAL RESULTS: Q1F24**







## **NET CASH GENERATED F22 – Q1F24**

Rs Cr

|  | STAND | <b>ALONE</b> | <b>M&amp;M</b> - | + MEAL |
|--|-------|--------------|------------------|--------|
|--|-------|--------------|------------------|--------|

|                     | Auto    | Farm    | Services | Total    |
|---------------------|---------|---------|----------|----------|
| + Inflow            | 13,129  | 6,933   | 5,611    | 25,673   |
| Deployment          | (9,058) | (2,359) | (415)    | (11,831) |
| - Capex             | (6,000) | (1,852) |          | (7,852)  |
| - EV: MEAL net&     | (767)   |         |          | (767)    |
| - Investments       |         |         |          |          |
| Clean up (Cat C)    | (1,212) |         |          | (1,212)  |
| Ongoing             | (1,079) | (507)   | (415)    |