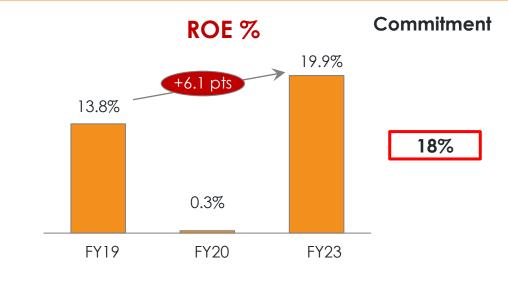

the market and drive 5G proliferation



Grow new age offerings



Augment Deep-Tech



Drive synergy from portfolio companies

At consolidated level

<sup>2</sup> SLIV Revenue market share

<sup>3.</sup> Does not include M&A

# **5X CHALLENGE FOR GROWTH GEMS**



## **5X CHALLENGE = SIGNIFICANT VALUE CREATION**



## **DISCIPLINED CAPITAL ALLOCATION**



**19** 

## **SUMMARY ... OUR ASPIRATION**



#### **Deliver Scale**

Leverage market leadership

: Differentiated offering in SUVs

mahindra **TRACTORS** 

: Leading product innovation

**Unlock full potential** 

**Mahindra**: Diversified portfolio & stable asset quality

: Grow new age offerings while executing well

**Growth Gems 5X** 











21







**Disciplined Capital Allocation** 



### Consistent delivery on commitments





20



## M&M Best performing stock in NIFTY 50 since 2002\*

| 1 <sup>st</sup> in last 20 years |      |         |  |  |  |
|----------------------------------|------|---------|--|--|--|
| Company                          | TSR% | Ranking |  |  |  |
| Mahindra                         | 27%  | 1       |  |  |  |
| Britannia                        | 27%  | 2       |  |  |  |
| Dabur India                      | 26%  | 3       |  |  |  |
| Bajaj Holdings                   | 26%  | 4       |  |  |  |
| HCL Tech                         | 25%  | 5       |  |  |  |
| Sun Pharma                       | 25%  | 6       |  |  |  |
| NIIT Lim.                        | 25%  | 7       |  |  |  |
| HDFC Bank                        | 24%  | 8       |  |  |  |
| L&T                              | 24%