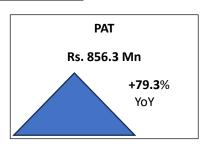

CIN: L74899DL1994PLC061295

STATEMENT OF AUDITED STANDALONE FINANCIAL RESULTS FOR THE QUARTER AND YEAR ENDED 31ST MARCH, 2024

(Rs. in Lakhs except per share data )

| S.       | •                                                                                                          | Quarter Ended         |                         |                       | Year Ended            |                       |
|----------|------------------------------------------------------------------------------------------------------------|-----------------------|-------------------------|-----------------------|-----------------------|-----------------------|
| No.      | Particulars                                                                                                | 31.03.2024<br>Audited | 31.12.2023<br>Unaudited | 31.03.2023<br>Audited | 31.03.2024<br>Audited | 31.03.2023<br>Audited |
| $\dashv$ | Income                                                                                                     |                       |                         |                       |                       |                       |
| 1        | Revenue from operations                                                                                    | 31,110.70             | 27,534.18               | 20,207.81             | 1,04,727.52           | 79,646.65             |
| Ш        | Other income                                                                                               | 330.16                | 192.54                  | 659.54                | 890.86                | 1,625.32              |
| Ш        | Total Income (I+II)                                                                                        | 31,440.86             | 27,726.72               | 20,867.35             | 1,05,618.38           | 81,271.97             |
| IV       | Expenses                                                                                                   |                       | 0.4.050.00              | 47.747.04             | 00.504.00             | 58,611.78             |
|          | (a) Cost of materials consumed                                                                             | 24,707.50             | 21,659.02               | 17,717.04             | 82,504.86             | (265.19)              |
|          | (b) Changes in inventories of finished goods,                                                              | (1,831.60)            | (1,426.18)              | (2,486.03)            | (5,152.70)            | (200.10)              |
|          | work-in-progress and scrap                                                                                 | 721.95                | 707.06                  | 436.48                | 2,672.72              | 2,149.26              |
|          | (c) Employee benefits expense                                                                              | 87.97                 | 111.41                  | 176.54                | 515.74                | 717.68                |
|          | (d) Finance costs                                                                                          | 252.34                | 236.39                  | 228.05                | 927.15                | 925.80                |
|          | (e) Depreciation and amortization expense                                                                  |                       | 4,248.97                | 3,415.17              | 15,995.22             | 14,355.89             |
|          | (f)) Other expenses                                                                                        | 4,935.68              | 25,536.67               | 19,487.25             | 97,462.99             | 76,495.22             |
|          | Total Expenses (IV)                                                                                        | 28,873.84             | 25,550.07               | 15,467.25             | 07,402.00             |                       |
| ٧        | Profit before exceptional items and tax (III -IV)                                                          | 2,567.02              | 2,190.05                | 1,380.10              | 8,155.39              | 4,776.75              |
| VI       | Exceptional items                                                                                          |                       | -                       | -                     |                       |                       |
| VII      | Profit after exceptional items but before tax (V+VI)                                                       | 2,567.02              | 2,190.05                | 1,380.10              | 8,155.39              | 4,776.75              |
| VIII     | Income Tax expense                                                                                         |                       |                         |                       |                       |                       |
|          | (I) Current Tax                                                                                            |                       | -                       | -                     |                       | •                     |
|          | (II) Deferred Tax                                                                                          | 383.28                |                         |                       | 383.28                |                       |
| IX       | Profit for the period from continuing operations (VII - VIII)                                              | 2,950.30              | 2,190.05                | 1,380.10              | 8,538.67              | 4,776.75              |
|          | Discontinued operations :-                                                                                 |                       |                         |                       |                       |                       |
| Χ        | Profit from discontinued operations                                                                        |                       | -                       |                       |                       |                       |
| ΧI       | Tax expense of discontinued operations                                                                     | -                     |                         |                       |                       |                       |
| XII      | Profit from discontinued operations (after tax)                                                            |                       | -                       |                       |                       | -                     |
| XIII     | Profit for the period (IX + XII )                                                                          | 2,950.30              | 2,190.05                | 1,380.10              | 8,538.67              | 4,776.75              |
| XIV      | Other comprehensive income/(Loss):                                                                         |                       |                         |                       |                       |                       |
|          | A. (I) Items that will not be reclassified to profit or loss                                               | (118.12)              | 8.87                    | (8.44)                | (91.50)               | 35.49                 |
|          | (II) Income tax relating to items that will not be reclassified to profit & loss                           | (5.07)                |                         |                       | (5.07)                |                       |
|          | B. (I) Items that will be reclassified to profit or loss                                                   |                       |                         | -                     |                       |                       |
|          | (II) Income tax relating to items that will be reclassified to profit & loss                               |                       |                         | -                     |                       |                       |
|          | Total other comprehensive income /(Loss) ( XIV)                                                            | (123.19)              | 8.87                    | (8.44)                | (96.57)               | 35.49                 |
| xv       | Total Comprehensive Income ( Comprising Profit and other comprehensive income for the period) (XIII + XIV) | 2,827.11              | 2,198.92                | 1,371.66              | 8,442.10              | 4,812.2               |