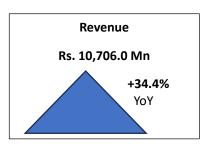

CIN: L74899DL1994PLC061295

STATEMENT OF AUDITED STANDALONE FINANCIAL RESULTS FOR THE QUARTER AND YEAR ENDED 31ST MARCH, 2024

(Rs. in Lakhs except per share data )

| S.       | •                                                                                                          | Quarter Ended         |                         |                       | Year Ended            |                       |
|----------|------------------------------------------------------------------------------------------------------------|-----------------------|-------------------------|-----------------------|-----------------------|-----------------------|
| No.      | Particulars                                                                                                | 31.03.2024<br>Audited | 31.12.2023<br>Unaudited | 31.03.2023<br>Audited | 31.03.2024<br>Audited | 31.03.2023<br>Audited |
| $\dashv$ | Income                                                                                                     |                       |                         |                       |                       |                       |
| 1        | Revenue from operations                                                                                    | 31,110.70             | 27,534.18               | 20,207.81             | 1,04,727.52           | 79,646.65             |
| Ш        | Other income                                                                                               | 330.16                | 192.54                  | 659.54                | 890.86                | 1,625.32              |
| Ш        | Total Income (I+II)                                                                                        | 31,440.86             | 27,726.72               | 20,867.35             | 1,05,618.38           | 81,271.97             |
| IV       | Expenses                                                                                                   |                       | 0.4.050.00              | 47.747.04             | 00.504.00             | 58,611.78             |
|          | (a) Cost of materials consumed                                                                             | 24,707.50             | 21,659.02               | 17,717.04             | 82,504.86             | (265.19)              |
|          | (b) Changes in inventories of finished goods,                                                              | (1,831.60)            | (1,426.18)              | (2,486.03)            | (5,152.70)            | (200.10)              |
|          | work-in-progress and scrap                                                                                 | 721.95                | 707.06                  | 436.48                | 2,672.72              | 2,149.26              |
|          | (c) Employee benefits expense                                                                              | 87.97                 | 111.41                  | 176.54                | 515.74                | 717.68                |
|          | (d) Finance costs                                                                                          | 252.34                | 236.39                  | 228.05                | 927.15                | 925.80                |
|          | (e) Depreciation and amortization expense                                                                  |                       | 4,248.97                | 3,415.17              | 15,995.22             | 14,355.89             |
|          | (f)) Other expenses                                                                                        | 4,935.68              | 25,536.67               | 19,487.25             | 97,462.99             | 76,495.22             |
|          | Total Expenses (IV)                                                                                        | 28,873.84             | 25,550.07               | 15,467.25             | 07,402.00             |                       |
| ٧        | Profit before exceptional items and tax (III -IV)                                                          | 2,567.02              | 2,190.05                | 1,380.10              | 8,155.39              | 4,776.75              |
| VI       | Exceptional items                                                                                          |                       | -                       | -                     |                       |                       |
| VII      | Profit after exceptional items but before tax (V+VI)                                                       | 2,567.02              | 2,190.05                | 1,380.10              | 8,155.39              | 4,776.75              |
| VIII     | Income Tax expense                                                                                         |                       |                         |                       |                       |                       |
|          | (I) Current Tax                                                                                            |                       | -                       | -                     |                       | •                     |
|          | (II) Deferred Tax                                                                                          | 383.28                |                         |                       | 383.28                |                       |
| IX       | Profit for the period from continuing operations (VII - VIII)                                              | 2,950.30              | 2,190.05                | 1,380.10              | 8,538.67              | 4,776.75              |
|          | Discontinued operations :-                                                                                 |                       |                         |                       |                       |                       |
| Χ        | Profit from discontinued operations                                                                        |                       | -                       |                       |                       |                       |
| ΧI       | Tax expense of discontinued operations                                                                     | -                     |                         |                       |                       |                       |
| XII      | Profit from discontinued operations (after tax)                                                            |                       | -                       |                       |                       | -                     |
| XIII     | Profit for the period (IX + XII )                                                                          | 2,950.30              | 2,190.05                | 1,380.10              | 8,538.67              | 4,776.75              |
| XIV      | Other comprehensive income/(Loss):                                                                         |                       |                         |                       |                       |                       |
|          | A. (I) Items that will not be reclassified to profit or loss                                               | (118.12)              | 8.87                    | (8.44)                | (91.50)               | 35.49                 |
|          | (II) Income tax relating to items that will not be reclassified to profit & loss                           | (5.07)                |                         |                       | (5.07)                |                       |
|          | B. (I) Items that will be reclassified to profit or loss                                                   |                       |                         | -                     |                       |                       |
|          | (II) Income tax relating to items that will be reclassified to profit & loss                               |                       |                         | -                     |                       |                       |
|          | Total other comprehensive income /(Loss) ( XIV)                                                            | (123.19)              | 8.87                    | (8.44)                | (96.57)               | 35.49                 |
| xv       | Total Comprehensive Income ( Comprising Profit and other comprehensive income for the period) (XIII + XIV) | 2,827.11              | 2,198.92                | 1,371.66              | 8,442.10              | 4,812.2               |