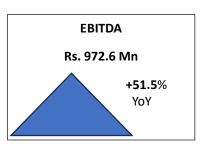

CIN: L74899DL1994PLC061295

STATEMENT OF AUDITED STANDALONE FINANCIAL RESULTS FOR THE QUARTER AND YEAR ENDED 31ST MARCH, 2024

(Rs. in Lakhs except per share data )

| S.       | •                                                                                                          | Quarter Ended         |                         |                       | Year Ended            |                       |
|----------|------------------------------------------------------------------------------------------------------------|-----------------------|-------------------------|-----------------------|-----------------------|-----------------------|
| No.      | Particulars                                                                                                | 31.03.2024<br>Audited | 31.12.2023<br>Unaudited | 31.03.2023<br>Audited | 31.03.2024<br>Audited | 31.03.2023<br>Audited |
| $\dashv$ | Income                                                                                                     |                       |                         |                       |                       |                       |
| 1        | Revenue from operations                                                                                    | 31,110.70             | 27,534.18               | 20,207.81             | 1,04,727.52           | 79,646.65             |
| Ш        | Other income                                                                                               | 330.16                | 192.54                  | 659.54                | 890.86                | 1,625.32              |
| Ш        | Total Income (I+II)                                                                                        | 31,440.86             | 27,726.72               | 20,867.35             | 1,05,618.38           | 81,271.97             |
| IV       | Expenses                                                                                                   |                       | 0.4.050.00              | 47.747.04             | 00.504.00             | 58,611.78             |
|          | (a) Cost of materials consumed                                                                             | 24,707.50             | 21,659.02               | 17,717.04             | 82,504.86             | (265.19)              |
|          | (b) Changes in inventories of finished goods,                                                              | (1,831.60)            | (1,426.18)              | (2,486.03)            | (5,152.70)            | (200.10)              |
|          | work-in-progress and scrap                                                                                 | 721.95                | 707.06                  | 436.48                | 2,672.72              | 2,149.26              |
|          | (c) Employee benefits expense                                                                              | 87.97                 | 111.41                  | 176.54                | 515.74                | 717.68                |
|          | (d) Finance costs                                                                                          | 252.34                | 236.39                  | 228.05                | 927.15                | 925.80                |
|          | (e) Depreciation and amortization expense                                                                  |                       | 4,248.97                | 3,415.17              | 15,995.22             | 14,355.89             |
|          | (f)) Other expenses                                                                                        | 4,935.68              | 25,536.67               | 19,487.25             | 97,462.99             | 76,495.22             |
|          | Total Expenses (IV)                                                                                        | 28,873.84             | 25,550.07               | 15,467.25             | 07,402.00             |                       |
| ٧        | Profit before exceptional items and tax (III -IV)                                                          | 2,567.02              | 2,190.05                | 1,380.10              | 8,155.39              | 4,776.75              |
| VI       | Exceptional items                                                                                          |                       | -                       | -                     |                       |                       |
| VII      | Profit after exceptional items but before tax (V+VI)                                                       | 2,567.02              | 2,190.05                | 1,380.10              | 8,155.39              | 4,776.75              |
| VIII     | Income Tax expense                                                                                         |                       |                         |                       |                       |                       |
|          | (I) Current Tax                                                                                            |                       | -                       | -                     |                       | •                     |
|          | (II) Deferred Tax                                                                                          | 383.28                |                         |                       | 383.28                |                       |
| IX       | Profit for the period from continuing operations (VII - VIII)                                              | 2,950.30              | 2,190.05                | 1,380.10              | 8,538.67              | 4,776.75              |
|          | Discontinued operations :-                                                                                 |                       |                         |                       |                       |                       |
| Χ        | Profit from discontinued operations                                                                        |                       | -                       |                       |                       |                       |
| ΧI       | Tax expense of discontinued operations                                                                     | -                     |                         |                       |                       |                       |
| XII      | Profit from discontinued operations (after tax)                                                            |                       | -                       |                       |                       | -                     |
| XIII     | Profit for the period (IX + XII )                                                                          | 2,950.30              | 2,190.05                | 1,380.10              | 8,538.67              | 4,776.75              |
| XIV      | Other comprehensive income/(Loss):                                                                         |                       |                         |                       |                       |                       |
|          | A. (I) Items that will not be reclassified to profit or loss                                               | (118.12)              | 8.87                    | (8.44)                | (91.50)               | 35.49                 |
|          | (II) Income tax relating to items that will not be reclassified to profit & loss                           | (5.07)                |                         |                       | (5.07)                |                       |
|          | B. (I) Items that will be reclassified to profit or loss                                                   |                       |                         | -                     |                       |                       |
|          | (II) Income tax relating to items that will be reclassified to profit & loss                               |                       |                         | -                     |                       |                       |
|          | Total other comprehensive income /(Loss) ( XIV)                                                            | (123.19)              | 8.87                    | (8.44)                | (96.57)               | 35.49                 |
| xv       | Total Comprehensive Income ( Comprising Profit and other comprehensive income for the period) (XIII + XIV) | 2,827.11              | 2,198.92                | 1,371.66              | 8,442.10              | 4,812.2               |