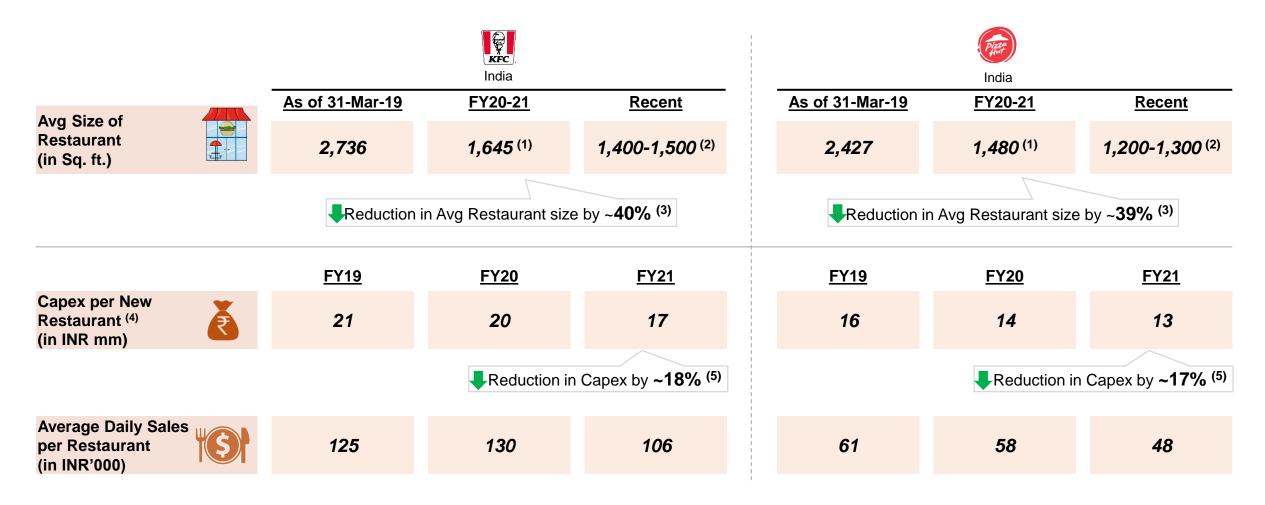

# SCALABLE NEW RESTAURANT ECONOMIC MODEL FOR EXPANSION

Source: Company data

26

(1) Average size of restaurants opened in FY20 and FY21; (2) Size of some of the recently opened or signed restaurants; (3) Average size of restaurants opened in FY20 and FY21 in comparison to average size of restaurants as of March 31, 2019; (4) Excluding any initial fee; (5) Capital expenditure per restaurant in FY21 in comparison to FY19