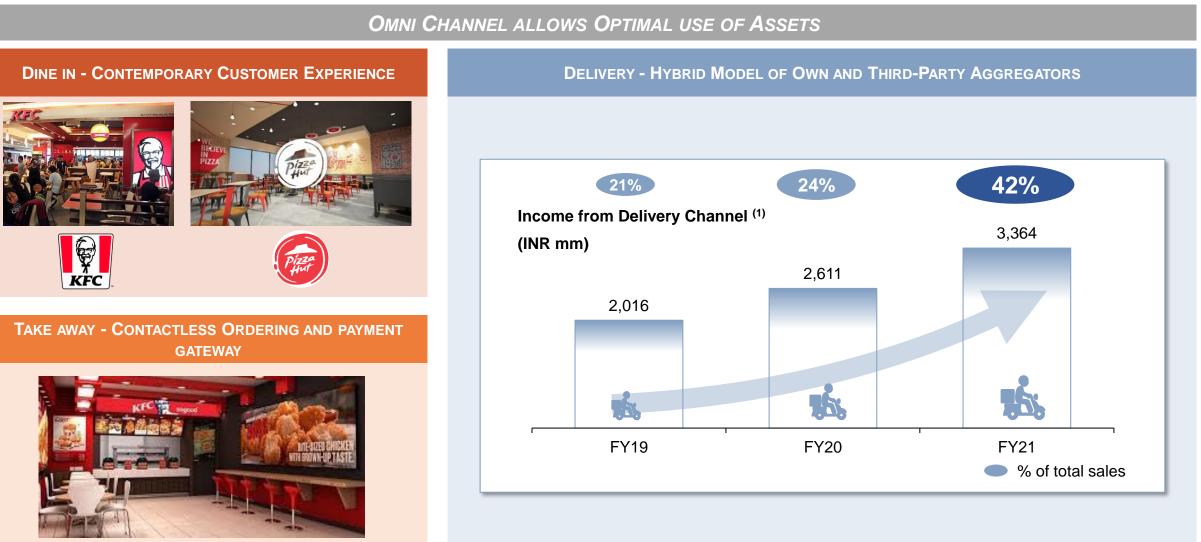

### **OMNI CHANNEL PLATFORM AND ENHANCED DIGITAL** ECOSYSTEM

24

**OPERATIONAL EXCELLENCE LED BY IN-HOUSE SUPPLY CHAIN,** FINANCIAL PROCESSES AND TECHNOLOGY INFRASTRUCTURE

Global standards of KFC, Pizza Hut and Taco Bell followed for system-wide operating procedures

Dine-in at the restaurants are continuing to witness an uptick starting Q2FY22 onwards with the opening up of economy and roll back of COVID related restrictions. Delivery sales continue to be strong. We expect this trend to continue here onwards, barring any new covid related disruptions

Both KFC and Pizza Hut evidenced high positive SSSG (same store sales growth) in 1Q and 2Q of FY22 vis-à-vis corresponding period of the previous year both in India and in Sri Lanka

With our increasing scale and focus on cost efficiencies we expect the company to turn PAT positive in Q3'FY22