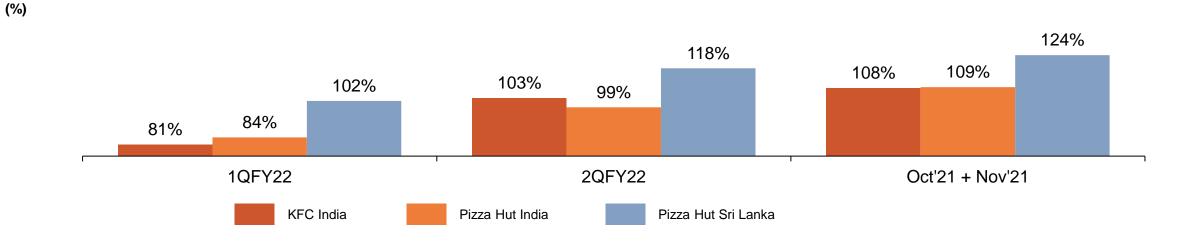

### SYSTEM SALES RECOVERY – AS A % OF CORRESPONDING PERIOD

AVERAGE DAILY SALES RECOVERY VS. FY20 (PRE-PANDEMIC)

Both KFC and Pizza Hut evidenced high positive SSSG (same store sales growth) in 1Q and 2Q of FY22 vis-à-vis corresponding period of the previous year both in India and in Sri Lanka

With our increasing scale and focus on cost efficiencies we expect the company to turn PAT positive in Q3'FY22