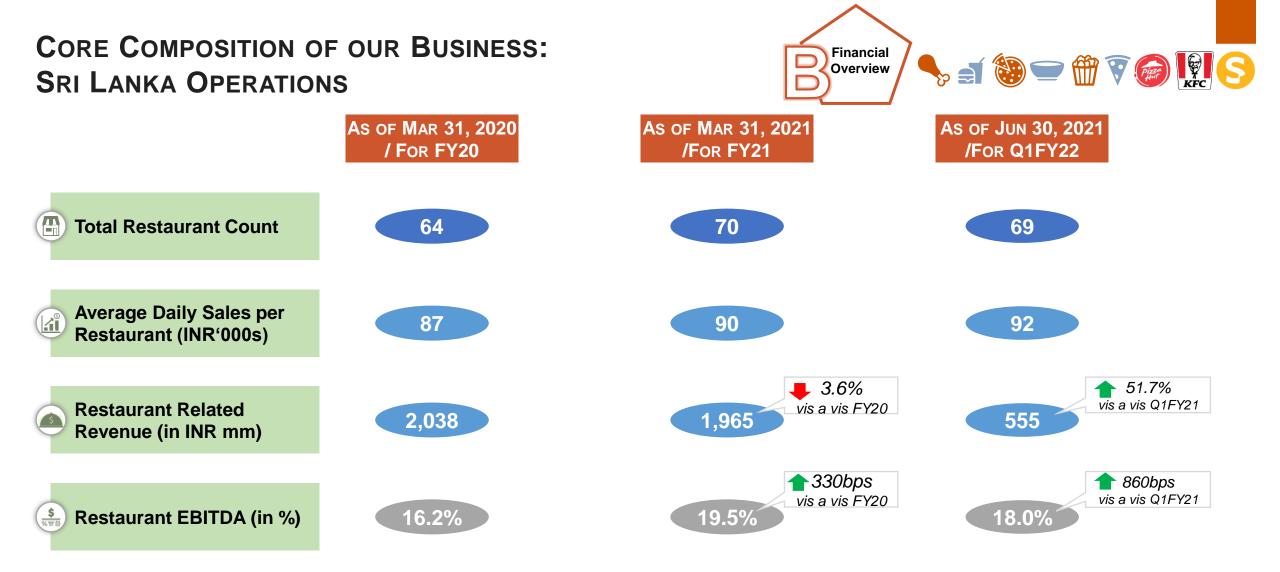

### **CORE COMPOSITION OF OUR BUSINESS**

Net addition of 16 restaurants in H1FY22 – operates 219 restaurants as of September 30, 2021

Net addition of 26 restaurants in H1FY22 - operates 188 restaurants as of September 30, 2021

Net addition of 3 restaurants in H1FY22 - operates 73 restaurants as of September 30, 2021