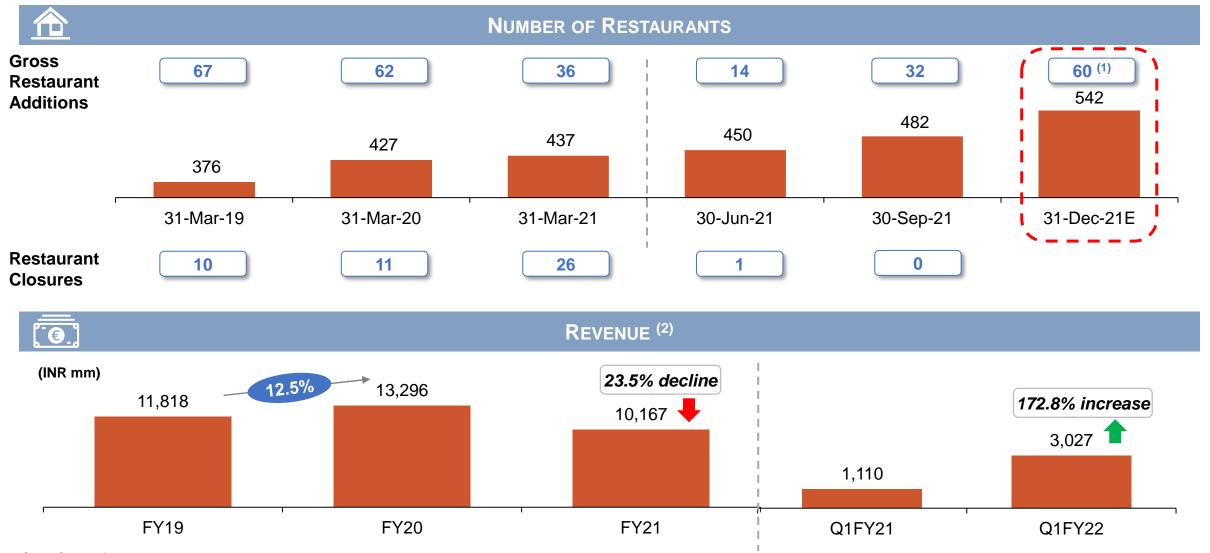

### **OPERATIONAL & FINANCIAL OVERVIEW**

Source: Company data

(1) Represents net restaurant addition

(2) Restaurant related revenue

### **CORE COMPOSITION OF OUR BUSINESS**

Net addition of 16 restaurants in H1FY22 – operates 219 restaurants as of September 30, 2021

Net addition of 26 restaurants in H1FY22 - operates 188 restaurants as of September 30, 2021