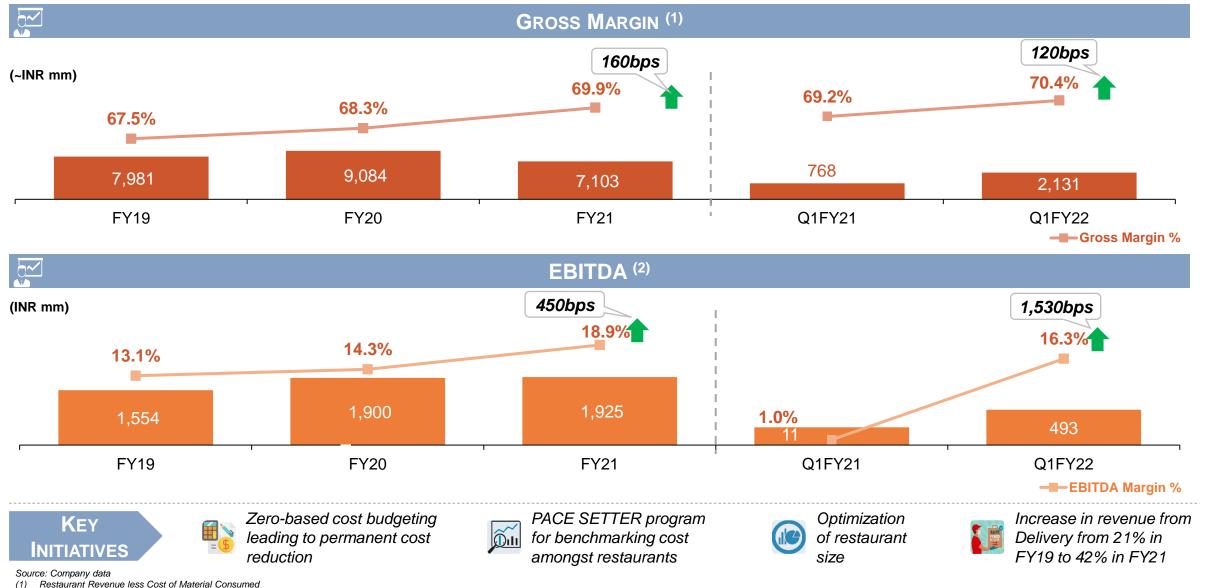

### **PROFITABILITY OVERVIEW**

(1) Restaurant Revenue less Cost of Material Consumed
 (2) Represents EBITDA post Ind AS 116 and pre ESOP