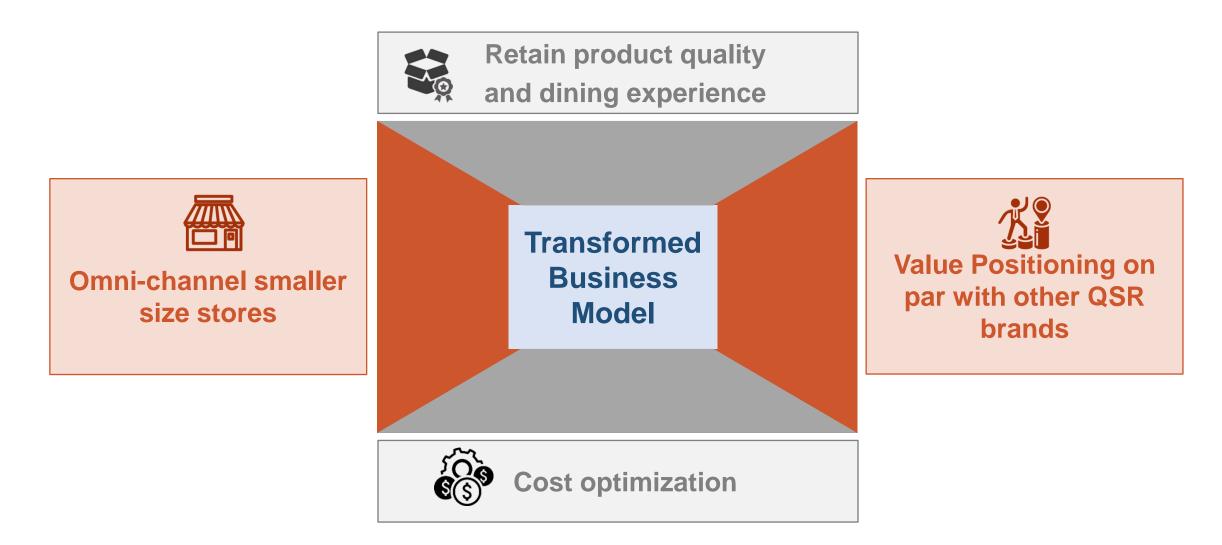

## **KEY INVESTMENT HIGHLIGHTS**

2

7

8

Large addressable food service market driven by macro fundamentals and industry tailwinds

Leading QSR brands with differentiated product and value offerings

**3** Strong relationship with YUM

Continuous focus on delivering great customer experience on quality and value parameters

Omni channel platform and enhanced digital ecosystem

Operational excellence led by in-house supply chain, financial processes & technology infrastructure

Scalable new restaurant economic model for expansion

Values based work culture enabled by experienced leadership, supported by marquee investors

LARGE ADDRESSABLE FOOD SERVICE MARKET DRIVEN BY MACRO FUNDAMENTALS AND INDUSTRY TAILWINDS