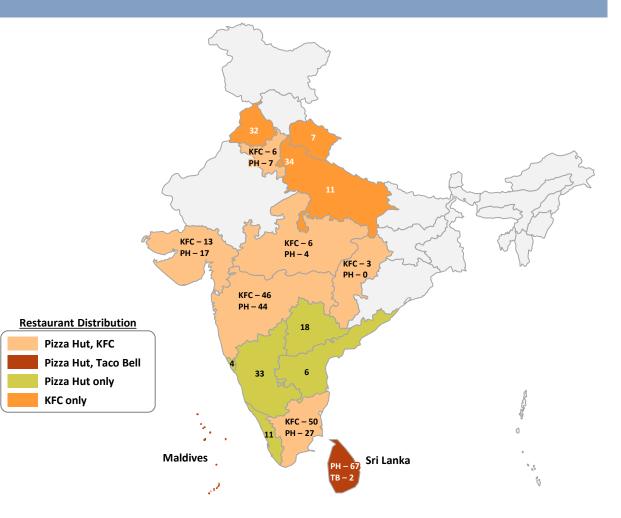

Sapphire Foods is YUM's largest franchisee operator in the Indian subcontinent in terms of revenue in the financial year 2020 and 2021. (Source: Technopak Report). We are also Sri Lanka's largest international QSR chain in terms of revenue for the financial year 2021 and number of restaurants operated as of March 31, 2021. (Source: Technopak Report). We have also established a presence in the Maldives. As of March 31, 2021, we owned and operated 204 KFC restaurants in India and the Maldives, 231 Pizza Hut restaurants in India, Sri Lanka and the Maldives, and two Taco Bell restaurants in Sri Lanka. In 2020, KFC, Pizza Hut and Taco Bell recorded system sales worldwide of US\$26.2 billion, US\$11.9 billion and US\$11.7 billion, respectively. (Source: Technopak Report)

# JOURNEY OF SAPPHIRE FOODS BUILT A PLATFORM OF 482 OUTLETS <sup>(1)</sup>

| SapphireFoods                      | KFC<br>INDIA          | <b>INDIA</b>                          | SRI LANKA      |
|------------------------------------|-----------------------|---------------------------------------|----------------|
| Restaurant<br>Count <sup>(1)</sup> | 219                   | 188                                   | 71             |
| Number of cities <sup>(2)</sup>    | 57                    | 33                                    | 43             |
| ~ KFC and Pi<br>th                 |                       | ands Opera<br>% of GDP <sup>(3)</sup> |                |
| KFC and Pizza                      | Hut present<br>respec |                                       | tates of India |
| KFC and Pizza                      |                       | nt in 5 and 6<br>respectivel          |                |
| Top 8 (                            | Cities in India       | contribute 87                         | % of           |

### SAPPHIRE FOODS: GEOGRAPHICAL PRESENCE <sup>(2)</sup>

5

(1) As of September 30, 2021; (2) As of June 30, 2021; (3) GDP contribution of states In FY19 where Pizza Hut and KFC restaurants are located; (4) In FY20