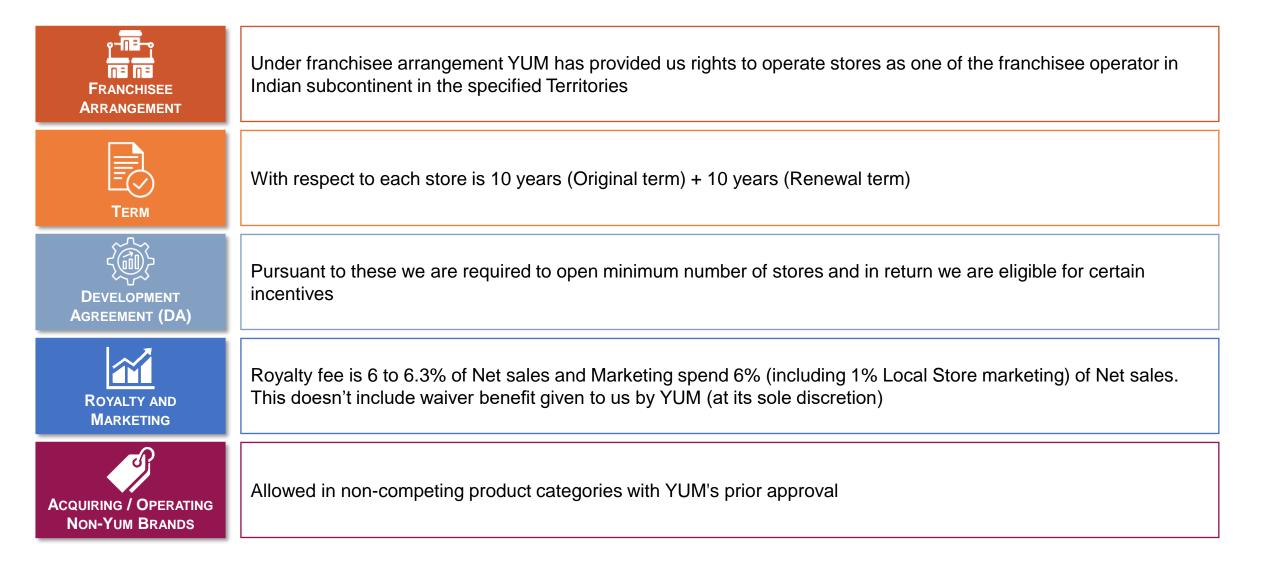

### LEADING QSR BRANDS WITH DIFFERENTIATED PRODUCT AND VALUE OFFERINGS

Source: Company data

STRONG RELATIONSHIP WITH YUM

YUM BRANDS IS ONE OF THE GLOBAL FOOD BRAND OPERATORS WITH MORE THAN 50,000 RESTAURANTS WORLDWIDE <sup>(1)</sup>

# Access to YUM's global expertise

Economies of scale because of 'One System' commercial negotiations

# STRONG RELATIONSHIP WITH YUM