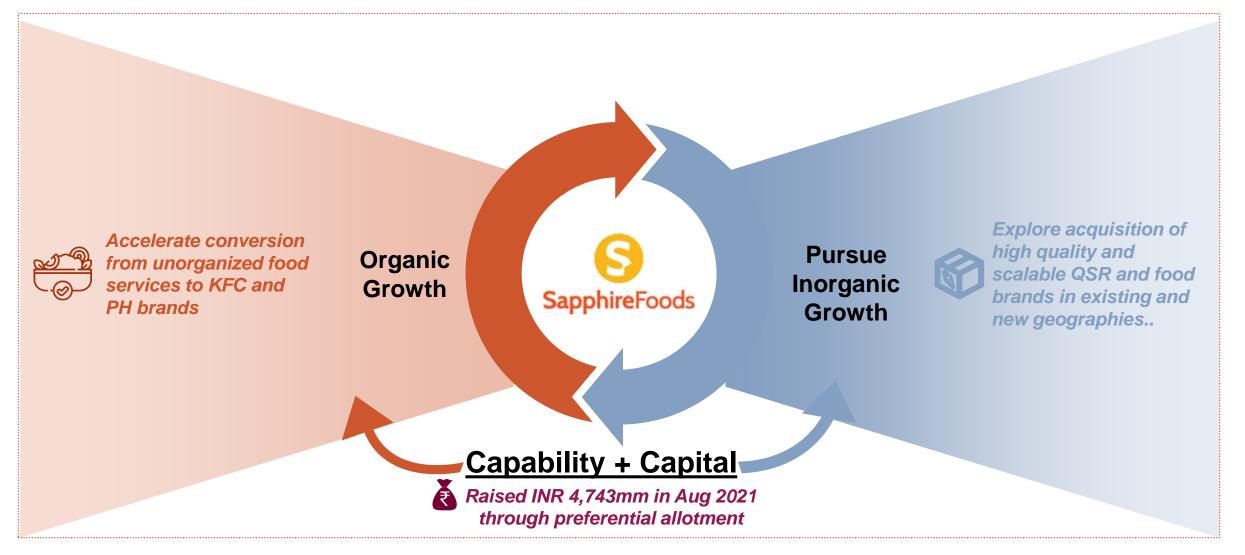

### **BUSINESS UPDATE AND OUTLOOK**

Sapphire opened its 500<sup>th</sup> store in November 2021, a significant milestone in our growth journey. We expect to continue on this growth trajectory and expect to double our store count in next 3-4 years

Dine-in at the restaurants are continuing to witness an uptick starting Q2FY22 onwards with the opening up of economy and roll back of COVID related restrictions. Delivery sales continue to be strong. We expect this trend to continue here onwards, barring any new covid related disruptions

Both KFC and Pizza Hut evidenced high positive SSSG (same store sales growth) in 1Q and 2Q of FY22 vis-à-vis corresponding period of the previous year both in India and in Sri Lanka

With our increasing scale and focus on cost efficiencies we expect the company to turn PAT positive in Q3'FY22