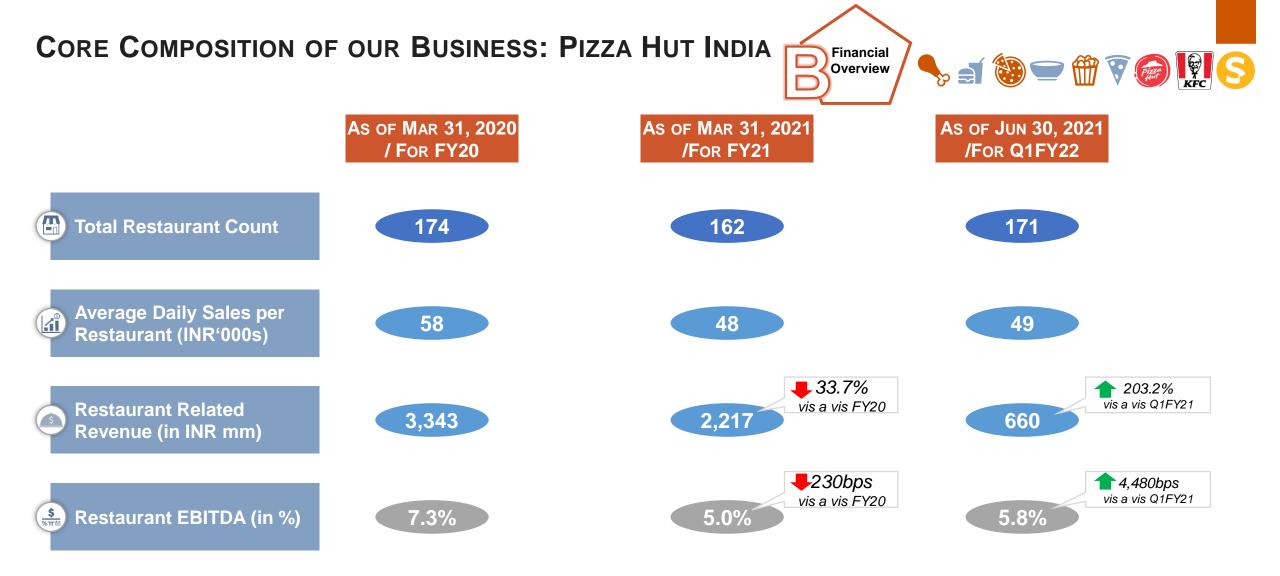

### **CORE COMPOSITION OF OUR BUSINESS**

Net addition of 16 restaurants in H1FY22 – operates 219 restaurants as of September 30, 2021

Net addition of 26 restaurants in H1FY22 - operates 188 restaurants as of September 30, 2021