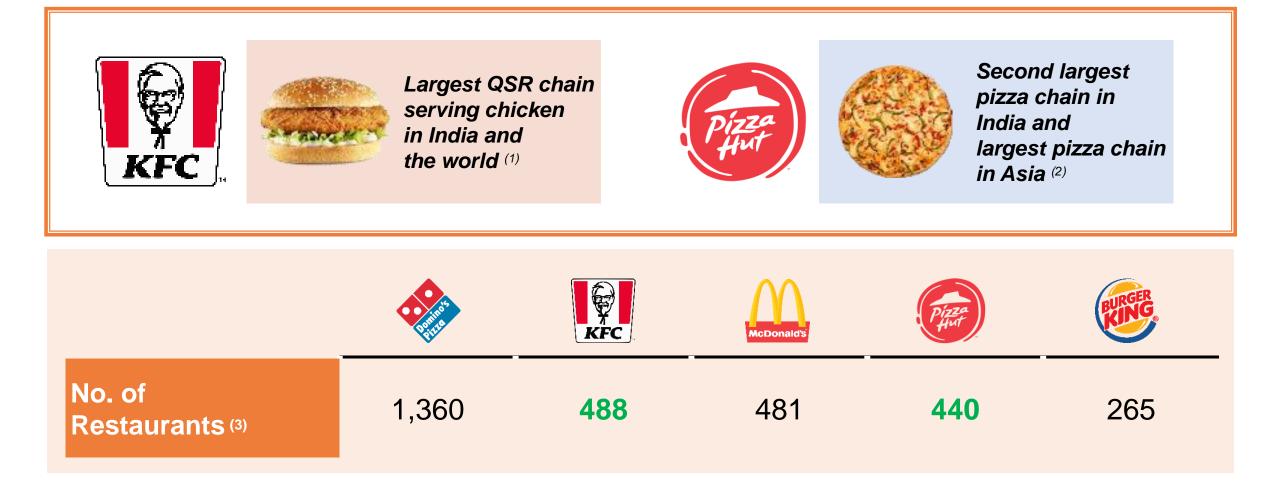

Source: Technopak industry report

Note: Metrics for KFC and Pizza Hut are at an aggregate level

(1) In India - in terms of restaurant count as of March 31, 2021 and in the world in terms of global retail sales as of December 31, 2020; (2) Second largest pizza chain in India In terms of revenue in FY20 and largest pizza chain in Asia in terms of store count as of December 31, 2020; (3) Represents brand level details as of March 31, 2021

### LEADING QSR BRANDS WITH DIFFERENTIATED PRODUCT AND VALUE OFFERINGS

Source: Company data

STRONG RELATIONSHIP WITH YUM

YUM BRANDS IS ONE OF THE GLOBAL FOOD BRAND OPERATORS WITH MORE THAN 50,000 RESTAURANTS WORLDWIDE <sup>(1)</sup>