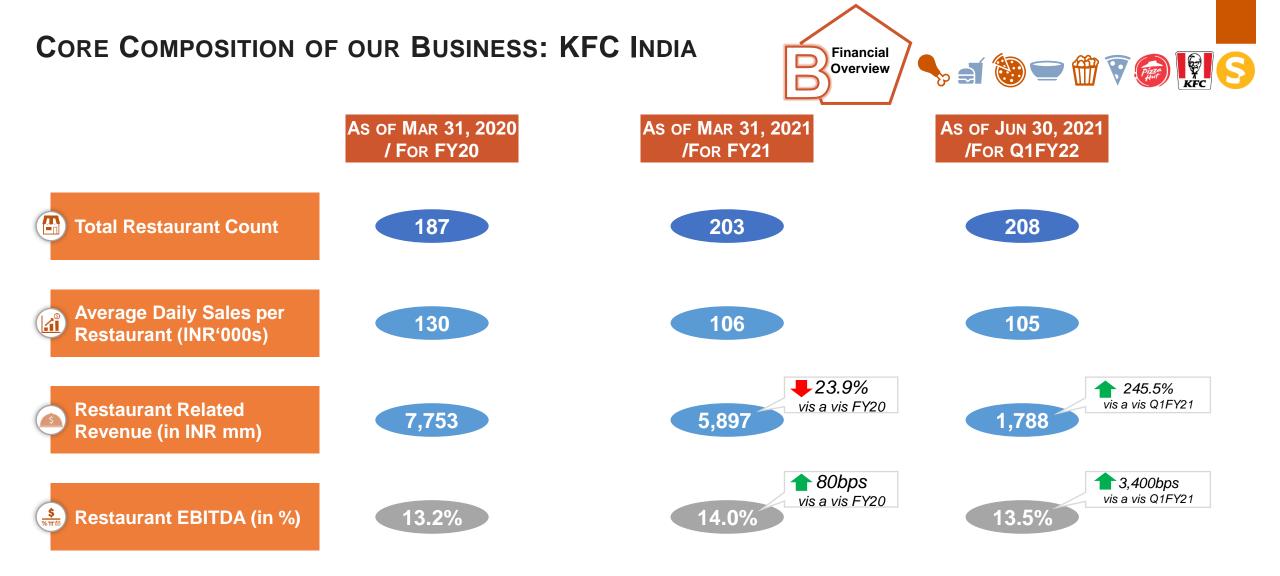

### **CORE COMPOSITION OF OUR BUSINESS**

Net addition of 16 restaurants in H1FY22 – operates 219 restaurants as of September 30, 2021

Net addition of 26 restaurants in H1FY22 - operates 188 restaurants as of September 30, 2021