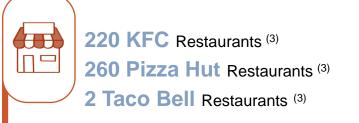

Sapphire Foods is YUM's largest franchisee operator in the Indian subcontinent in terms of revenue in the financial year 2020 and 2021. (Source: Technopak Report). We are also Sri Lanka's largest international QSR chain in terms of revenue for the financial year 2021 and number of restaurants operated as of March 31, 2021. (Source: Technopak Report). We have also established a presence in the Maldives. As of March 31, 2021, we owned and operated 204 KFC restaurants in India and the Maldives, 231 Pizza Hut restaurants in India, Sri Lanka and the Maldives, and two Taco Bell restaurants in Sri Lanka. In 2020, KFC, Pizza Hut and Taco Bell recorded system sales worldwide of US\$26.2 billion, US\$11.9 billion and US\$11.7 billion, respectively. (Source: Technopak Report)

### SAPPHIRE FOODS AT A GLANCE

YUM's Franchisee Operator in India, Sri Lanka and Maldives

Sri Lanka's Largest International QSR chain<sup>(1)</sup>

\$

INR 10,196mm FY21 Revenue

482 Total Restaurants Across India, Sri Lanka and Maldives <sup>(3)</sup>

# JOURNEY OF SAPPHIRE FOODS BUILT A PLATFORM OF 482 OUTLETS <sup>(1)</sup>

| SapphireFoods                      | KFC<br>INDIA          | <b>INDIA</b>                          | SRI LANKA      |
|------------------------------------|-----------------------|---------------------------------------|----------------|
| Restaurant<br>Count <sup>(1)</sup> | 219                   | 188                                   | 71             |
| Number of cities <sup>(2)</sup>    | 57                    | 33                                    | 43             |
| ~ KFC and Pi<br>th                 |                       | ands Opera<br>% of GDP <sup>(3)</sup> |                |
| KFC and Pizza                      | Hut present<br>respec |                                       | tates of India |
| KFC and Pizza                      |                       | nt in 5 and 6<br>respectivel          |                |
| Top 8 (                            | Cities in India       | contribute 87                         | % of           |