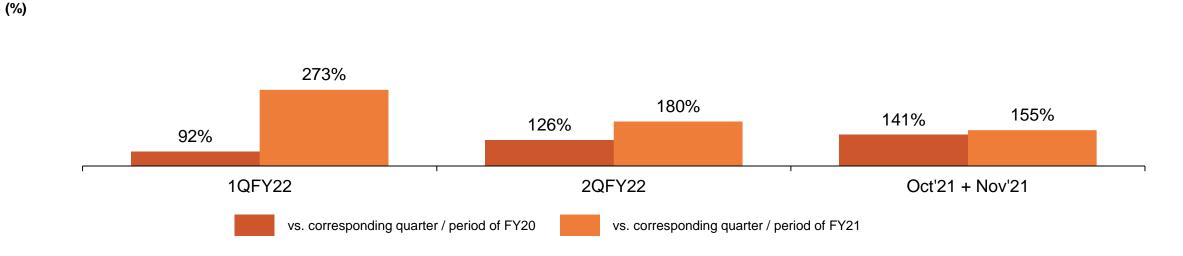

### SYSTEM SALES RECOVERY – AS A % OF CORRESPONDING PERIOD

AVERAGE DAILY SALES RECOVERY VS. FY20 (PRE-PANDEMIC)

Commenting on this occasion, Sanjay Purohit, Group CEO Sapphire Foods said "This is an important landmark in Sapphire Foods' growth journey and underlines the business' strong recovery from the uncertainties brought about by the pandemic. As restrictions have eased, we have seen healthy recovery in Dine In sales while our delivery sales continue to accelerate. This has resulted in robust SSSG (same store sales growth) in Oct'21 & Nov'21 over corresponding period in both FY21 and FY20 (pre-covid period). Allied with our increased pace of store expansion (13 Stores in Q1'FY22, 32 stores in Q2'FY22 and estimated 60 stores in Q3'FY22), system sales growth in Oct'21 & Nov'21 combined is 40%+ over FY 20 (pre covid period).

Both KFC and Pizza Hut evidenced high positive SSSG (same store sales growth) in 1Q and 2Q of FY22 vis-à-vis corresponding period of the previous year both in India and in Sri Lanka

With our increasing scale and focus on cost efficiencies we expect the company to turn PAT positive in Q3'FY22