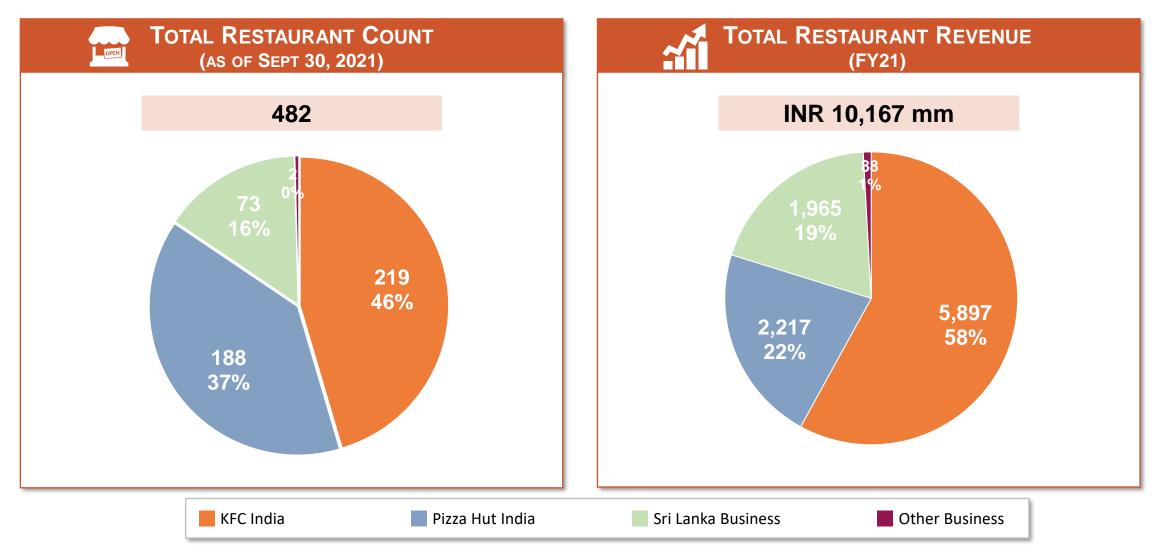

### SAPPHIRE FOODS AT A GLANCE

YUM's Franchisee Operator in India, Sri Lanka and Maldives

Sri Lanka's Largest International QSR chain<sup>(1)</sup>

\$

INR 10,196mm FY21 Revenue

482 Total Restaurants Across India, Sri Lanka and Maldives <sup>(3)</sup>

Source: Company data, Technopak industry report

(1) In terms of revenue for FY21 and number of restaurants operated as of March 31, 2021; (2) Post Ind AS and Pre ESOP; (3) As of September 30, 2021; (4) Pertains to FY21

# JOURNEY OF SAPPHIRE FOODS BUILT A PLATFORM OF 482 OUTLETS <sup>(1)</sup>

| SapphireFoods                      | KFC<br>INDIA          | <b>INDIA</b>                          | SRI LANKA      |
|------------------------------------|-----------------------|---------------------------------------|----------------|
| Restaurant<br>Count <sup>(1)</sup> | 219                   | 188                                   | 71             |
| Number of cities <sup>(2)</sup>    | 57                    | 33                                    | 43             |
| ~ KFC and Pi<br>th                 |                       | ands Opera<br>% of GDP <sup>(3)</sup> |                |
| KFC and Pizza                      | Hut present<br>respec |                                       | tates of India |
| KFC and Pizza                      |                       | nt in 5 and 6<br>respectivel          |                |
| Top 8 (                            | Cities in India       | contribute 87                         | % of           |

### **CORE COMPOSITION OF OUR BUSINESS**

Net addition of 16 restaurants in H1FY22 – operates 219 restaurants as of September 30, 2021

Net addition of 26 restaurants in H1FY22 - operates 188 restaurants as of September 30, 2021

Net addition of 3 restaurants in H1FY22 - operates 73 restaurants as of September 30, 2021