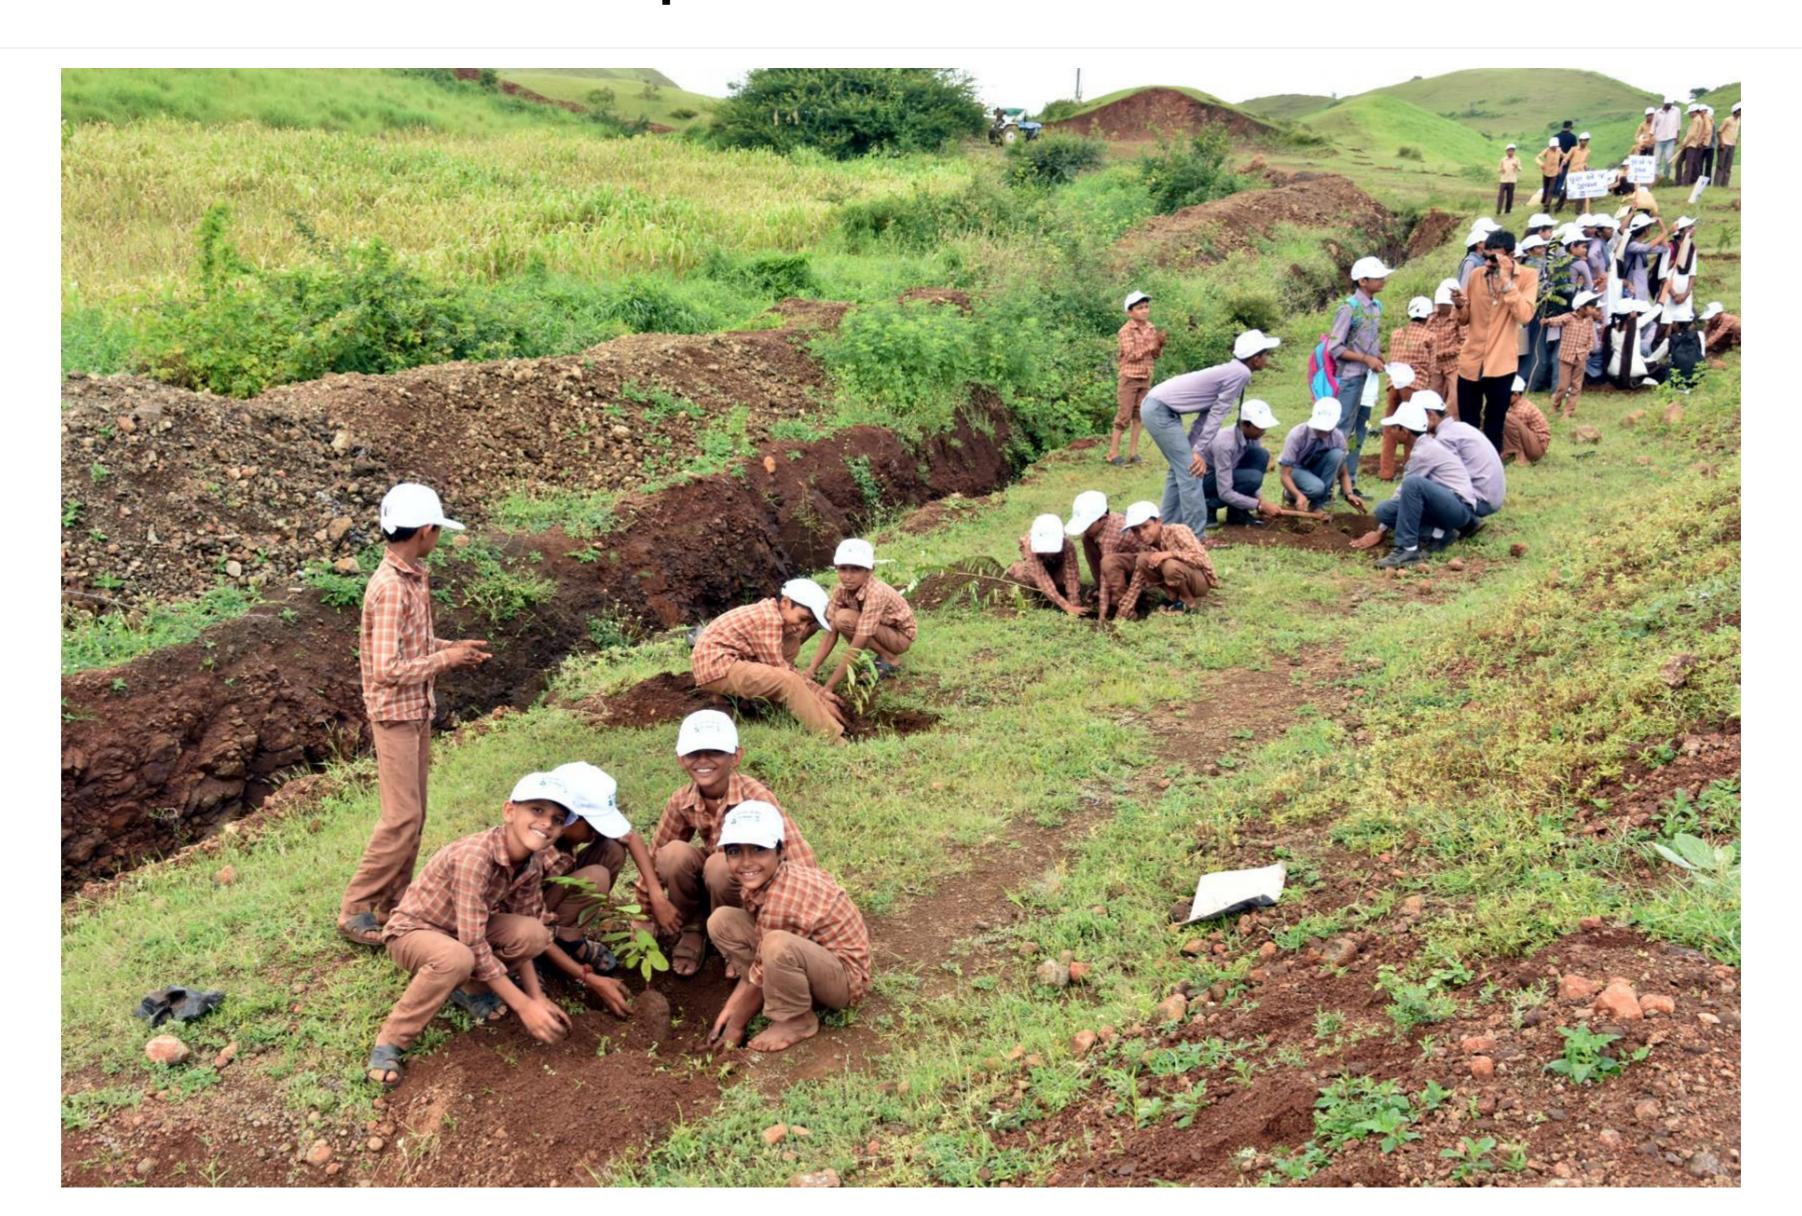

#### CSR ACTIVITIES

We are committed to creating a sustainable environment by promoting energy efficiency, water conservation, pollution reduction, plantation and recycling in the communities we operate.

#### **Features**

- 1. Trees combat climate change
- 2. Trees conserve energy
- 3. Trees help prevent soil erosion
- 4. Trees save water
- 5. Trees shield children from ultra-violet rays
- 6. Trees mark the seasons
- 7. Trees are teachers and playmates
- 8. Trees provide a canopy and habitat for wildlife
- 9. Trees increase business traffic
- 10.Trees add unity

#### Tree Plantation At Sathra\_2017