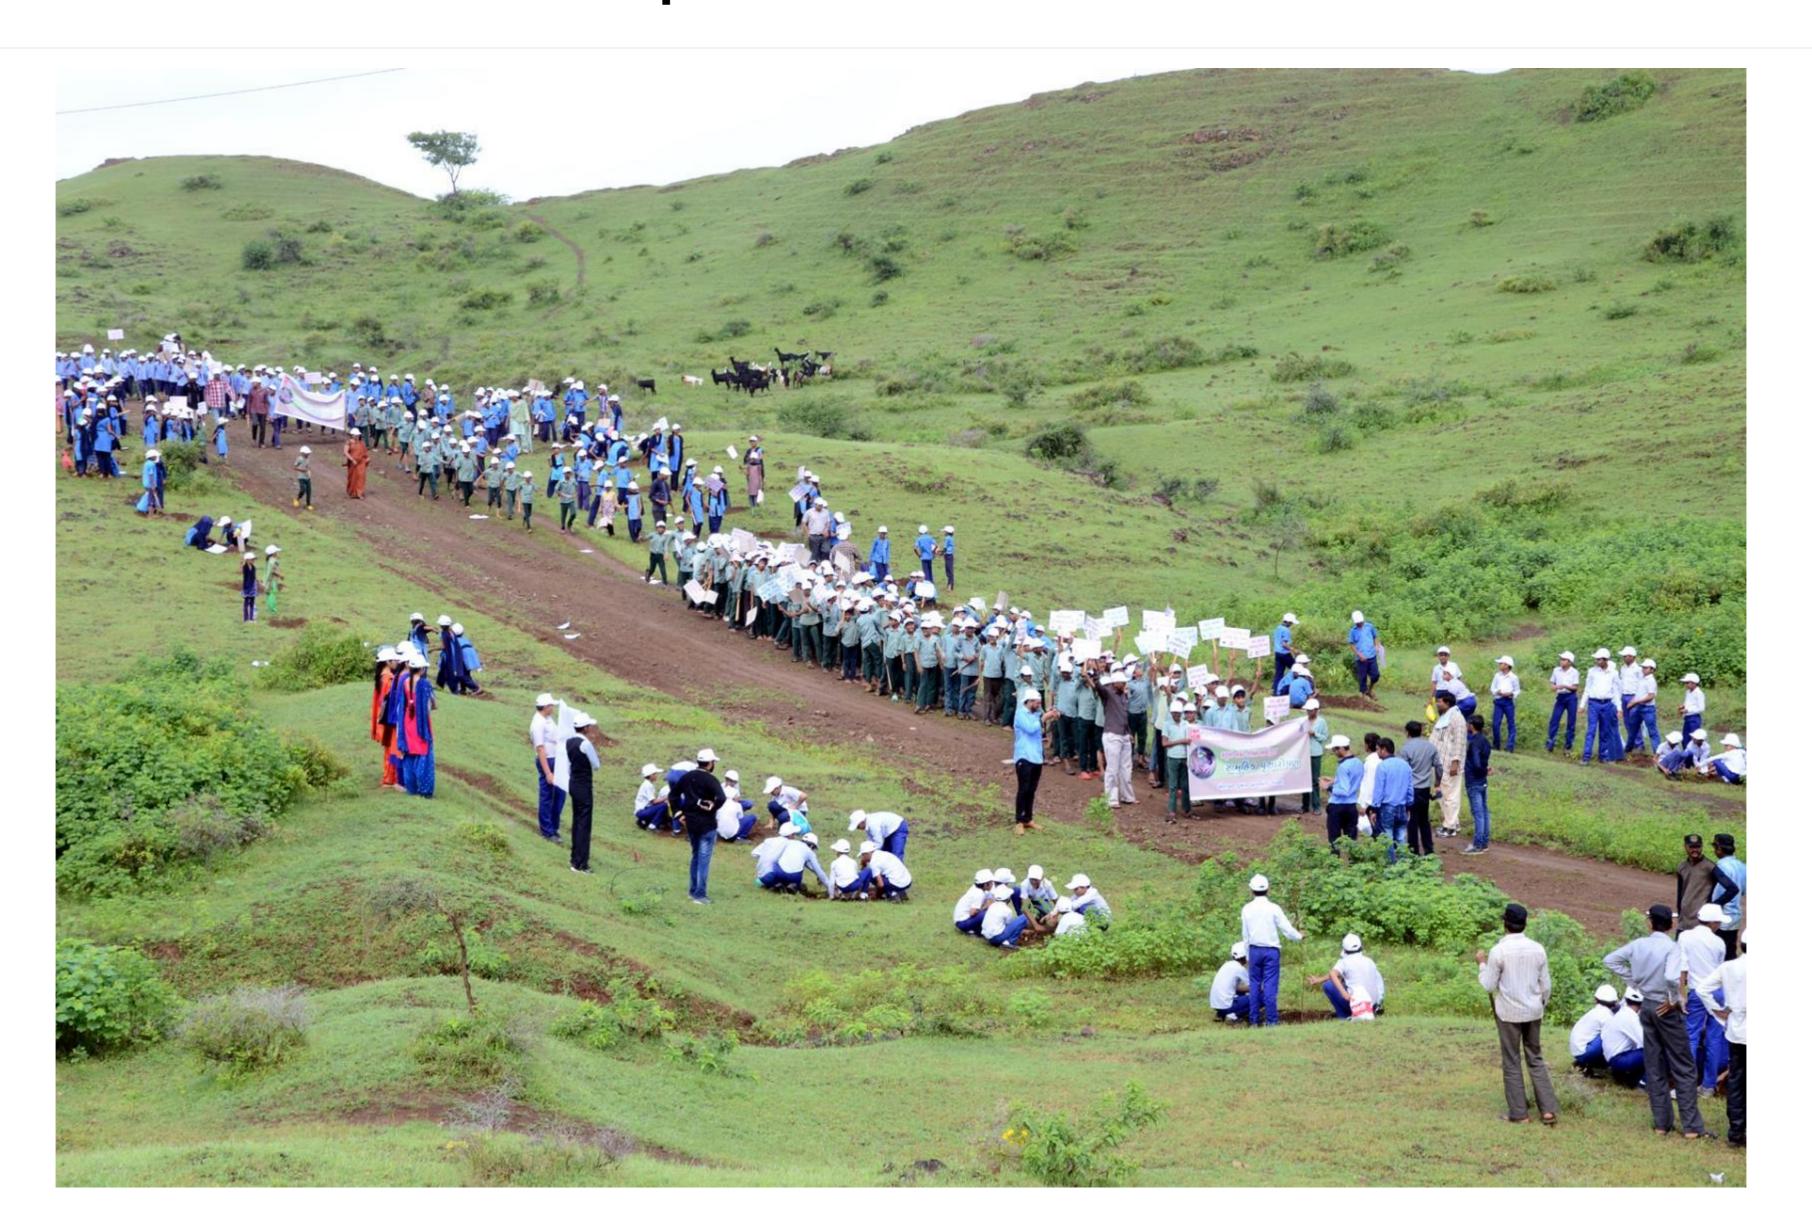

Project #1

Mahuva-3,4 & 5 cumulatively of 95MW

**Project #2 & #3** 

- 1. Kutch 1 site, 400MW
- 2. Kutch 2 site, 400MW

#### Project Pipeline





Commissioning by March 18
Mahuva 3, 4 & 5, 95MW

#### CSR ACTIVITIES



We are committed to creating a sustainable environment by promoting energy efficiency, water conservation, pollution reduction, plantation and recycling in the communities we operate.

#### **Features**

- 1. Trees combat climate change
- 2. Trees conserve energy
- 3. Trees help prevent soil erosion
- 4. Trees save water
- 5. Trees shield children from ultra-violet rays
- 6. Trees mark the seasons
- 7. Trees are teachers and playmates
- 8. Trees provide a canopy and habitat for wildlife
- 9. Trees increase business traffic
- 10.Trees add unity



































































































#### Tree Plantation At Sathra\_2017

































































#### Macchardani Vitaran Karyakram at Mahuva





### Macchardani Vitaran Karyakram at Mahuva





# Macchardani Vitaran Karyakram at Mahuva





#### Vishwa Sinh Divas Awareness programme







### Vishwa Sinh Divas Awareness programme





KP Energy, small size !ncredible power!