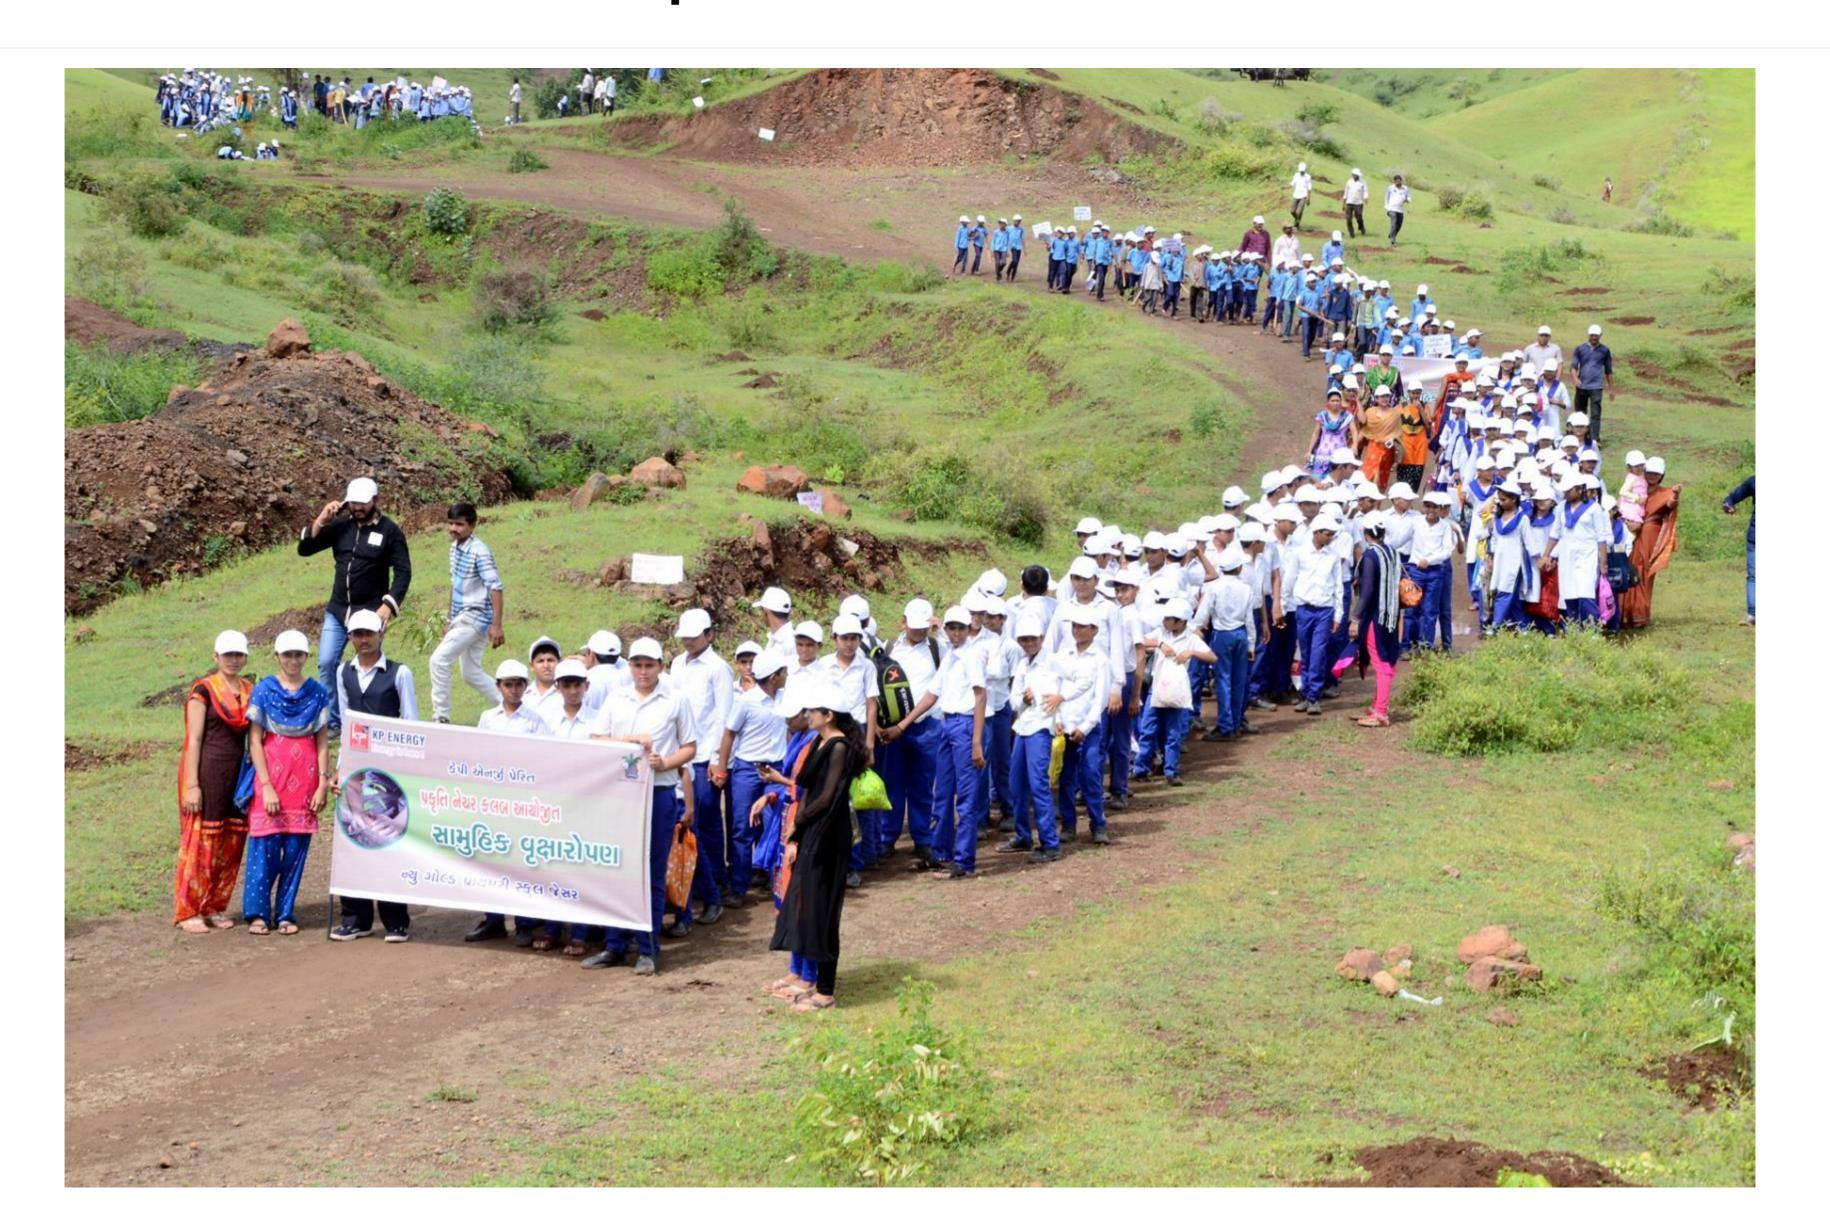

Project #1

Mahuva-3,4 & 5 cumulatively of 95MW

**Project #2 & #3** 

- 1. Kutch 1 site, 400MW
- 2. Kutch 2 site, 400MW

#### Project Pipeline





Commissioning by March 18
Mahuva 3, 4 & 5, 95MW

#### CSR ACTIVITIES



We are committed to creating a sustainable environment by promoting energy efficiency, water conservation, pollution reduction, plantation and recycling in the communities we operate.

#### **Features**

- 1. Trees combat climate change
- 2. Trees conserve energy
- 3. Trees help prevent soil erosion
- 4. Trees save water
- 5. Trees shield children from ultra-violet rays
- 6. Trees mark the seasons
- 7. Trees are teachers and playmates
- 8. Trees provide a canopy and habitat for wildlife
- 9. Trees increase business traffic
- 10.Trees add unity



































































































#### Tree Plantation At Sathra\_2017

































































#### Macchardani Vitaran Karyakram at Mahuva





### Macchardani Vitaran Karyakram at Mahuva





# Macchardani Vitaran Karyakram at Mahuva





#### Vishwa Sinh Divas Awareness programme







### Vishwa Sinh Divas Awareness programme





KP Energy, small size !ncredible power!