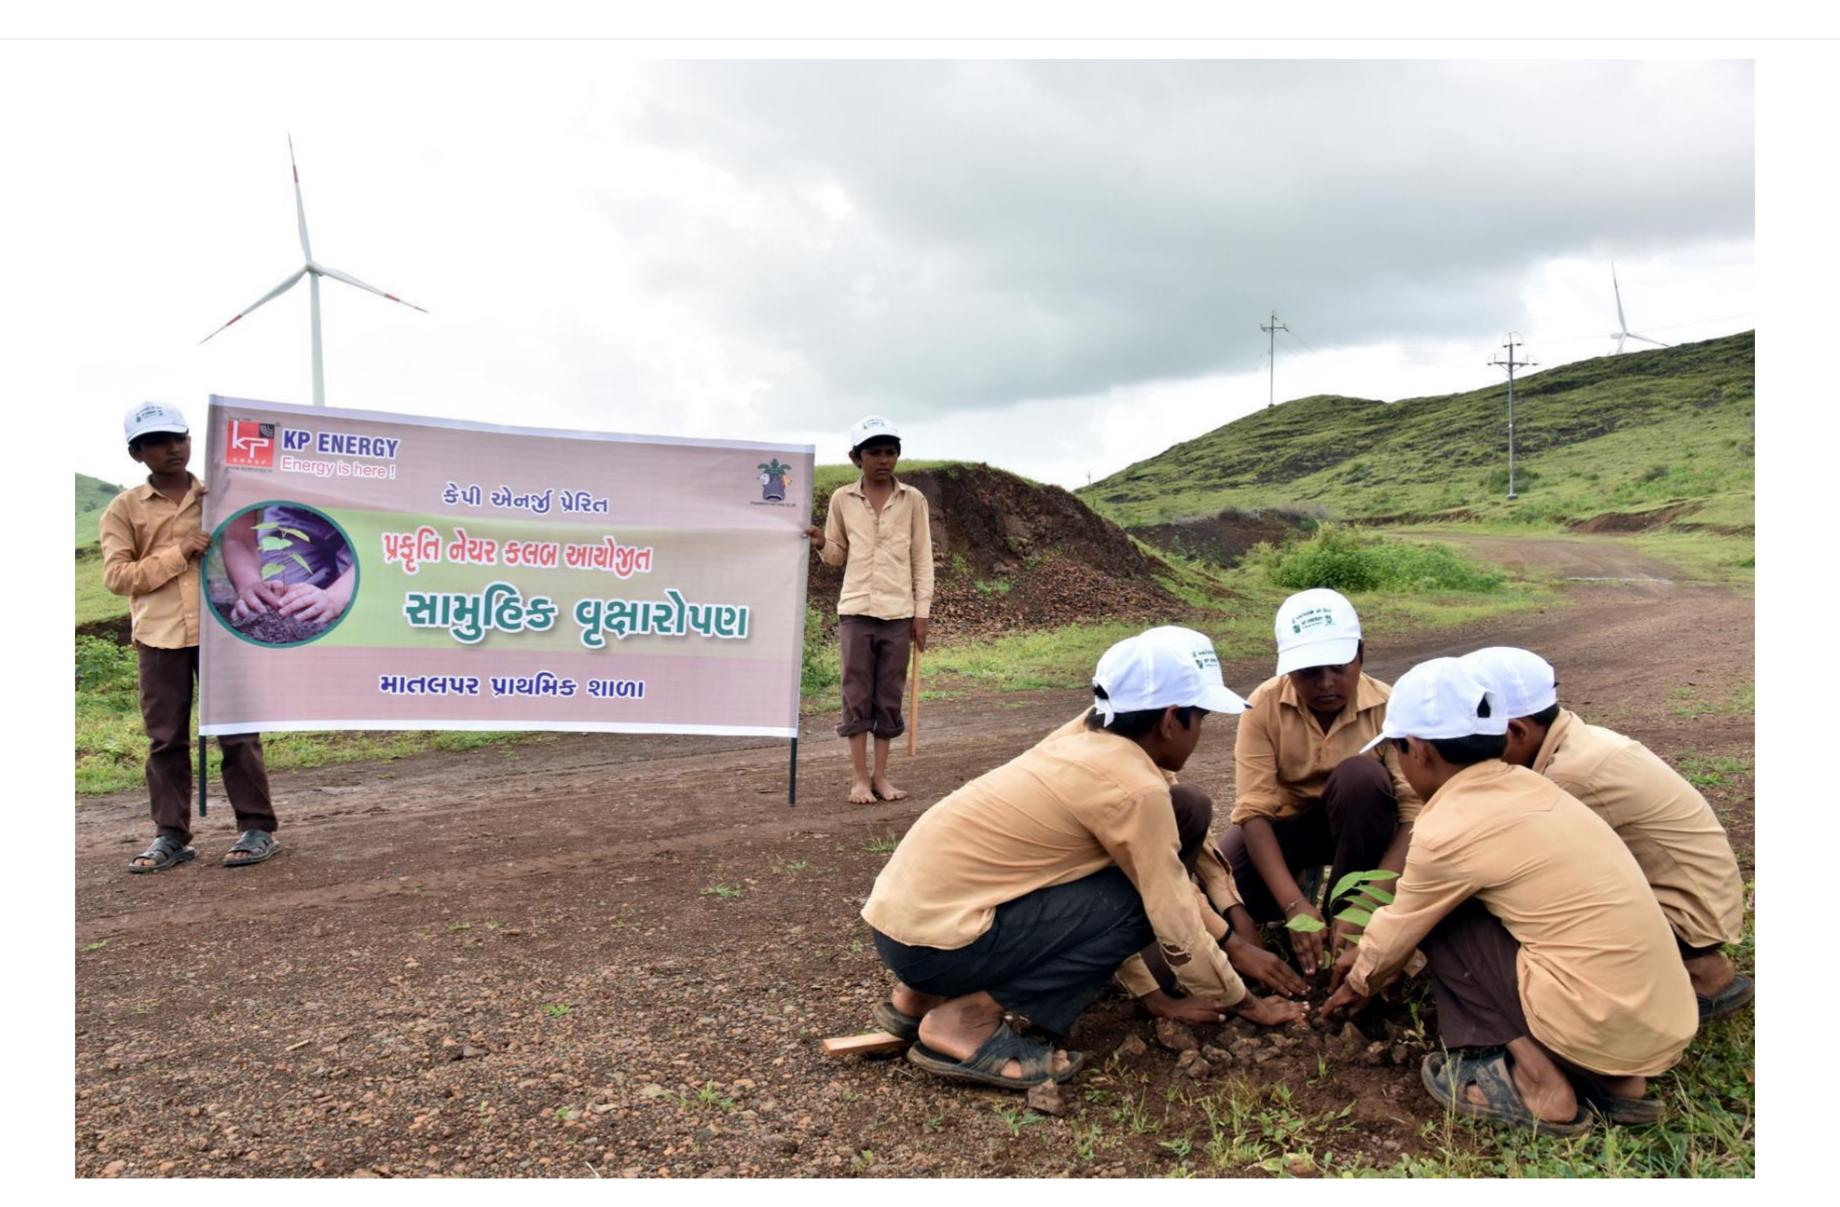

#### CSR ACTIVITIES

We are committed to creating a sustainable environment by promoting energy efficiency, water conservation, pollution reduction, plantation and recycling in the communities we operate.

#### **Features**

- 1. Trees combat climate change
- 2. Trees conserve energy
- 3. Trees help prevent soil erosion
- 4. Trees save water
- 5. Trees shield children from ultra-violet rays
- 6. Trees mark the seasons
- 7. Trees are teachers and playmates
- 8. Trees provide a canopy and habitat for wildlife
- 9. Trees increase business traffic
- 10.Trees add unity

#### Tree Plantation At Sathra\_2017