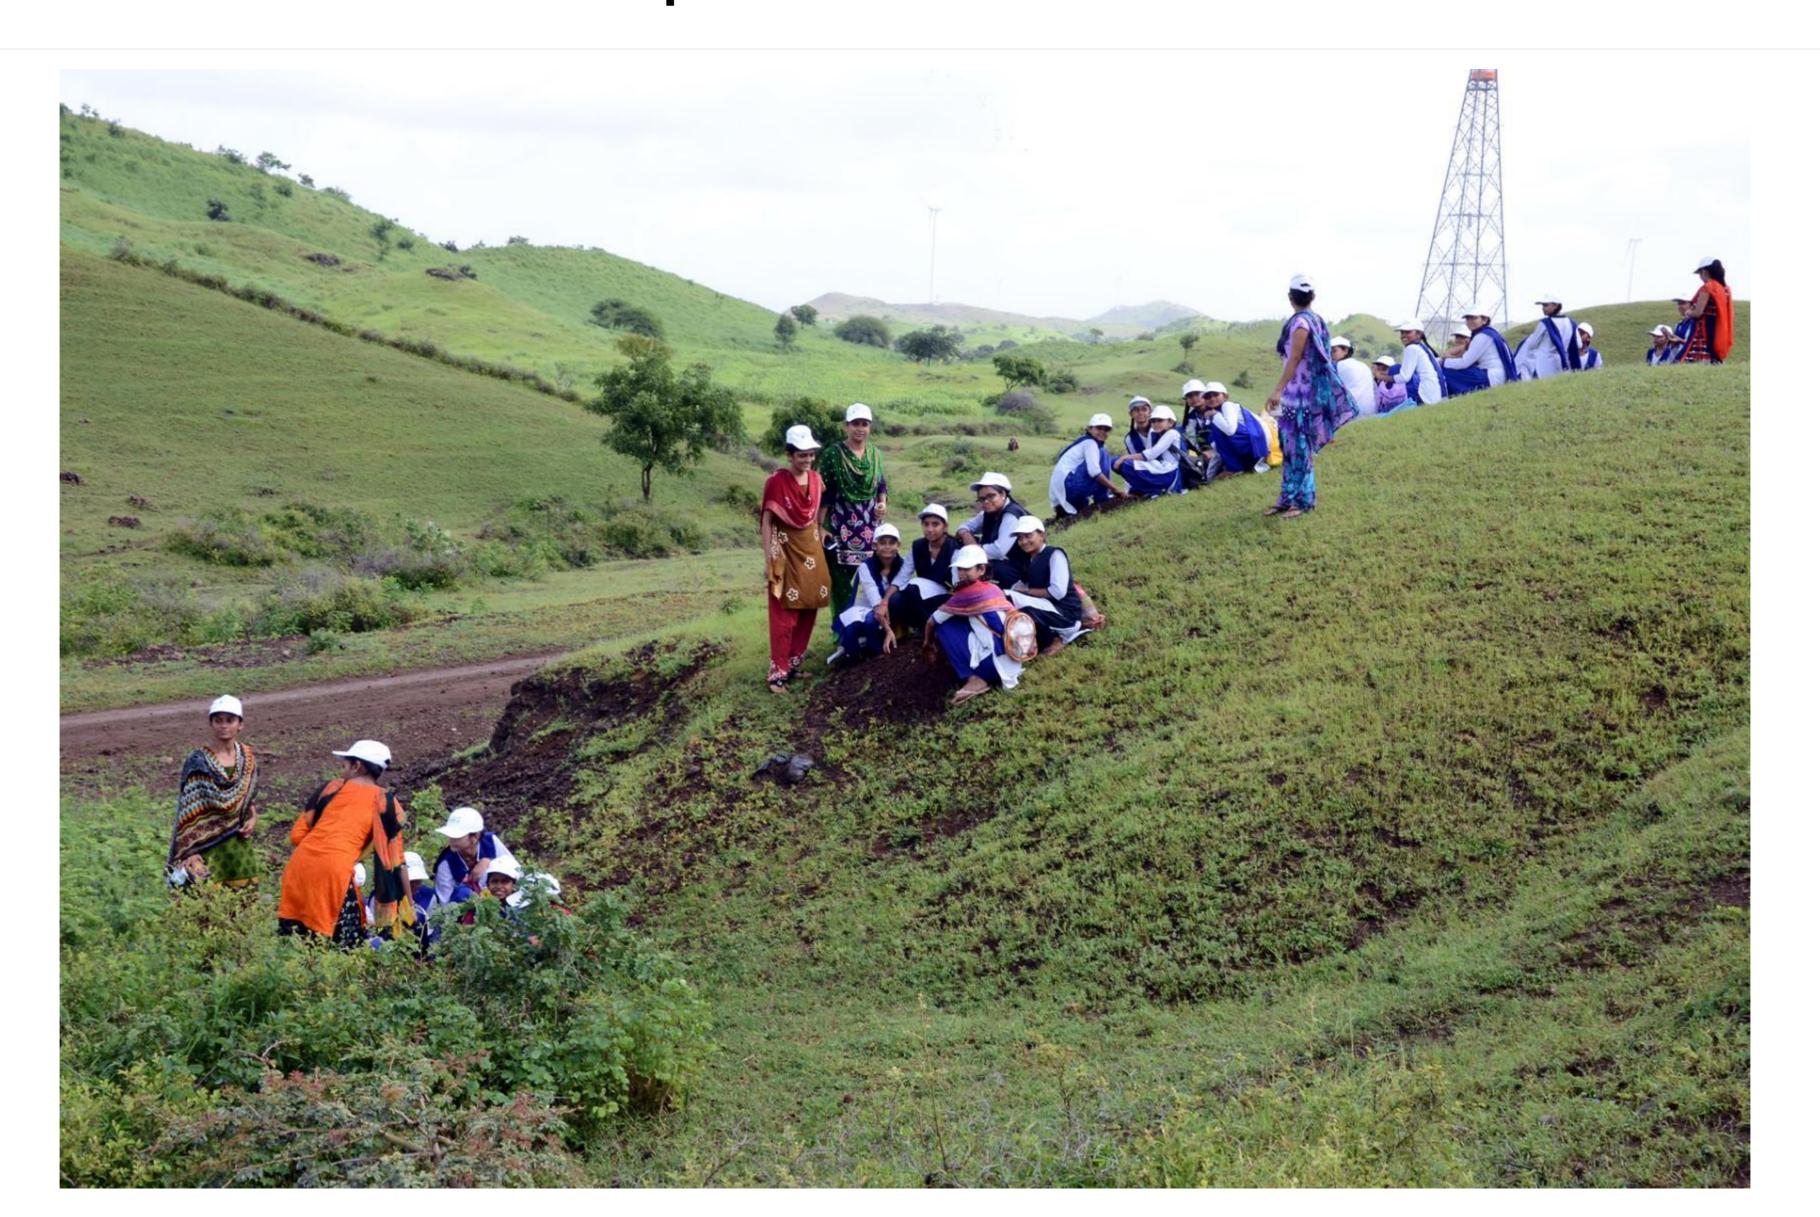

Project #1

Mahuva-3,4 & 5 cumulatively of 95MW

**Project #2 & #3** 

- 1. Kutch 1 site, 400MW
- 2. Kutch 2 site, 400MW

#### Project Pipeline





Commissioning by March 18
Mahuva 3, 4 & 5, 95MW

#### CSR ACTIVITIES



We are committed to creating a sustainable environment by promoting energy efficiency, water conservation, pollution reduction, plantation and recycling in the communities we operate.

#### **Features**

- 1. Trees combat climate change
- 2. Trees conserve energy
- 3. Trees help prevent soil erosion
- 4. Trees save water
- 5. Trees shield children from ultra-violet rays
- 6. Trees mark the seasons
- 7. Trees are teachers and playmates
- 8. Trees provide a canopy and habitat for wildlife
- 9. Trees increase business traffic
- 10.Trees add unity



































































































#### Tree Plantation At Sathra\_2017

































































#### Macchardani Vitaran Karyakram at Mahuva





### Macchardani Vitaran Karyakram at Mahuva





# Macchardani Vitaran Karyakram at Mahuva





#### Vishwa Sinh Divas Awareness programme







### Vishwa Sinh Divas Awareness programme





KP Energy, small size !ncredible power!