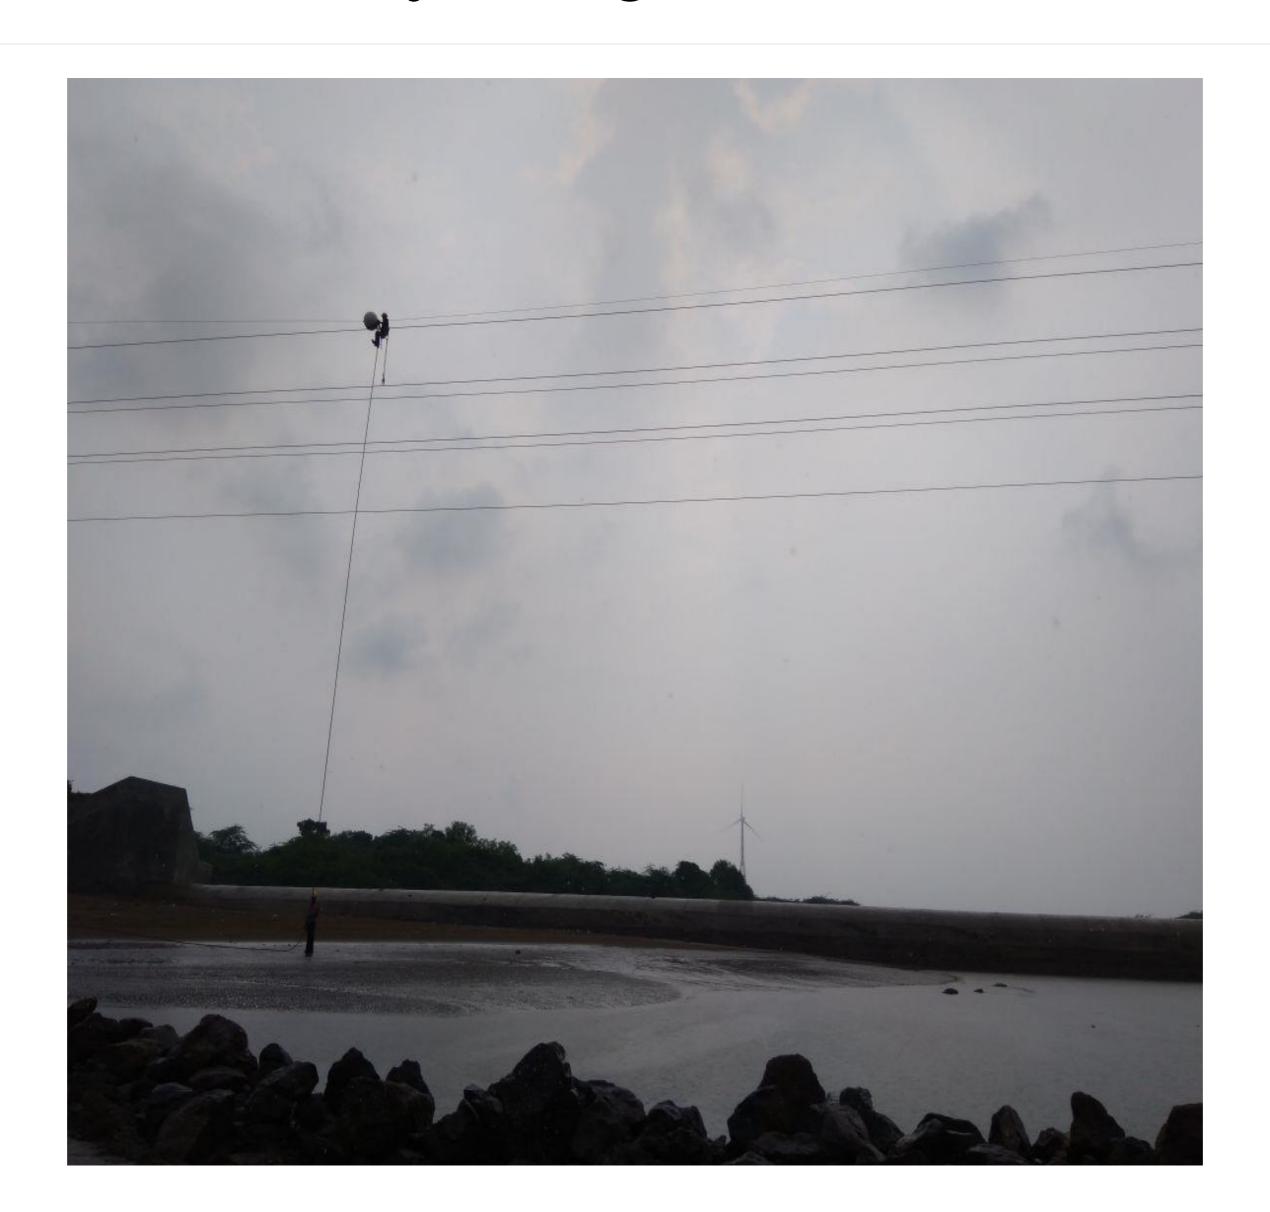

#### Mahuva-1, 70MW\_Safety mitigation for birds

# Mahuva-1, 70MW\_Safety mitigation for birds

# Mahuva-1, 70MW\_Safety mitigation for birds

Project #1

Mahuva-3,4 & 5 cumulatively of 95MW

**Project #2 & #3** 

- 1. Kutch 1 site, 400MW
- 2. Kutch 2 site, 400MW