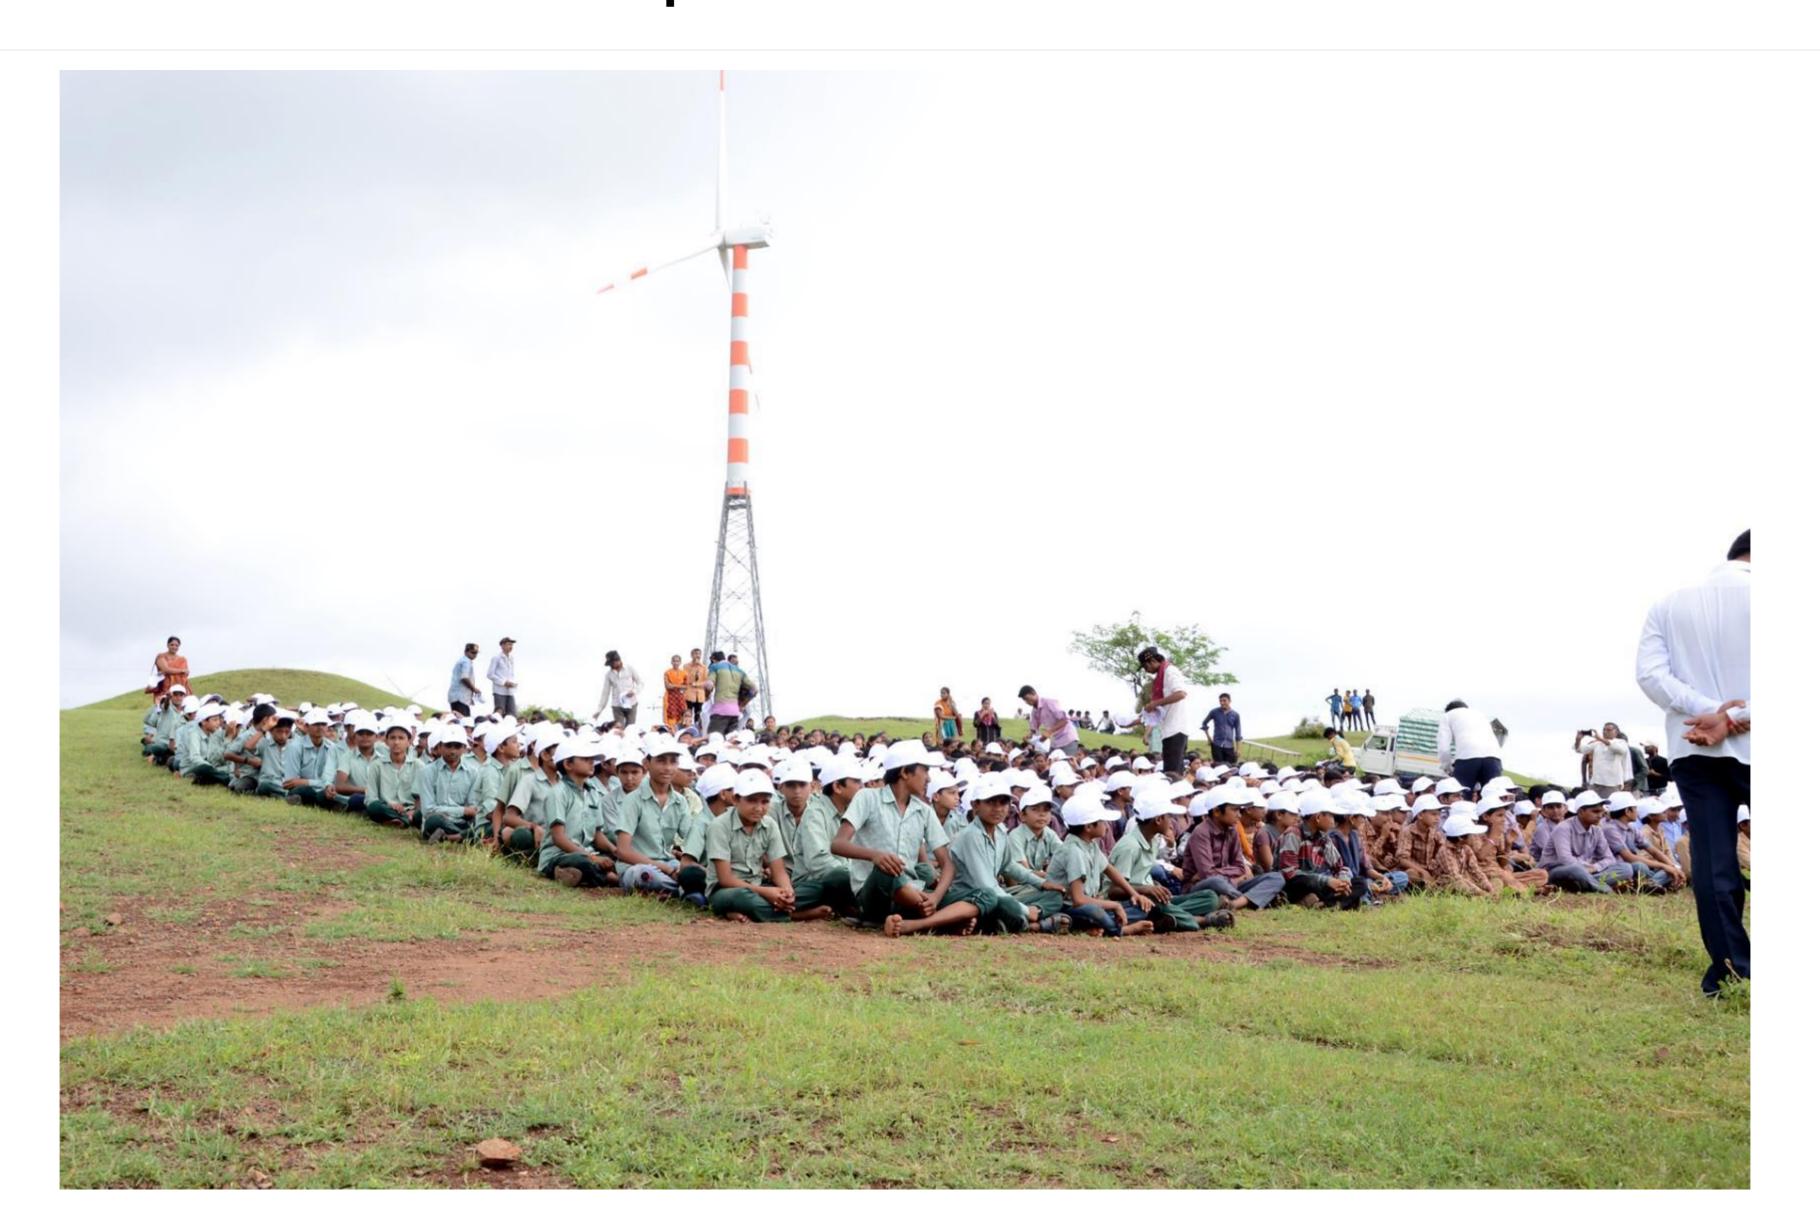

for birds









Project #1

Mahuva-3,4 & 5 cumulatively of 95MW

**Project #2 & #3** 

- 1. Kutch 1 site, 400MW
- 2. Kutch 2 site, 400MW

#### Project Pipeline





Commissioning by March 18
Mahuva 3, 4 & 5, 95MW

#### CSR ACTIVITIES



We are committed to creating a sustainable environment by promoting energy efficiency, water conservation, pollution reduction, plantation and recycling in the communities we operate.

#### **Features**

- 1. Trees combat climate change
- 2. Trees conserve energy
- 3. Trees help prevent soil erosion
- 4. Trees save water
- 5. Trees shield children from ultra-violet rays
- 6. Trees mark the seasons
- 7. Trees are teachers and playmates
- 8. Trees provide a canopy and habitat for wildlife
- 9. Trees increase business traffic
- 10.Trees add unity



































































































#### Tree Plantation At Sathra\_2017

































































#### Macchardani Vitaran Karyakram at Mahuva





### Macchardani Vitaran Karyakram at Mahuva





# Macchardani Vitaran Karyakram at Mahuva





#### Vishwa Sinh Divas Awareness programme







### Vishwa Sinh Divas Awareness programme





KP Energy, small size !ncredible power!