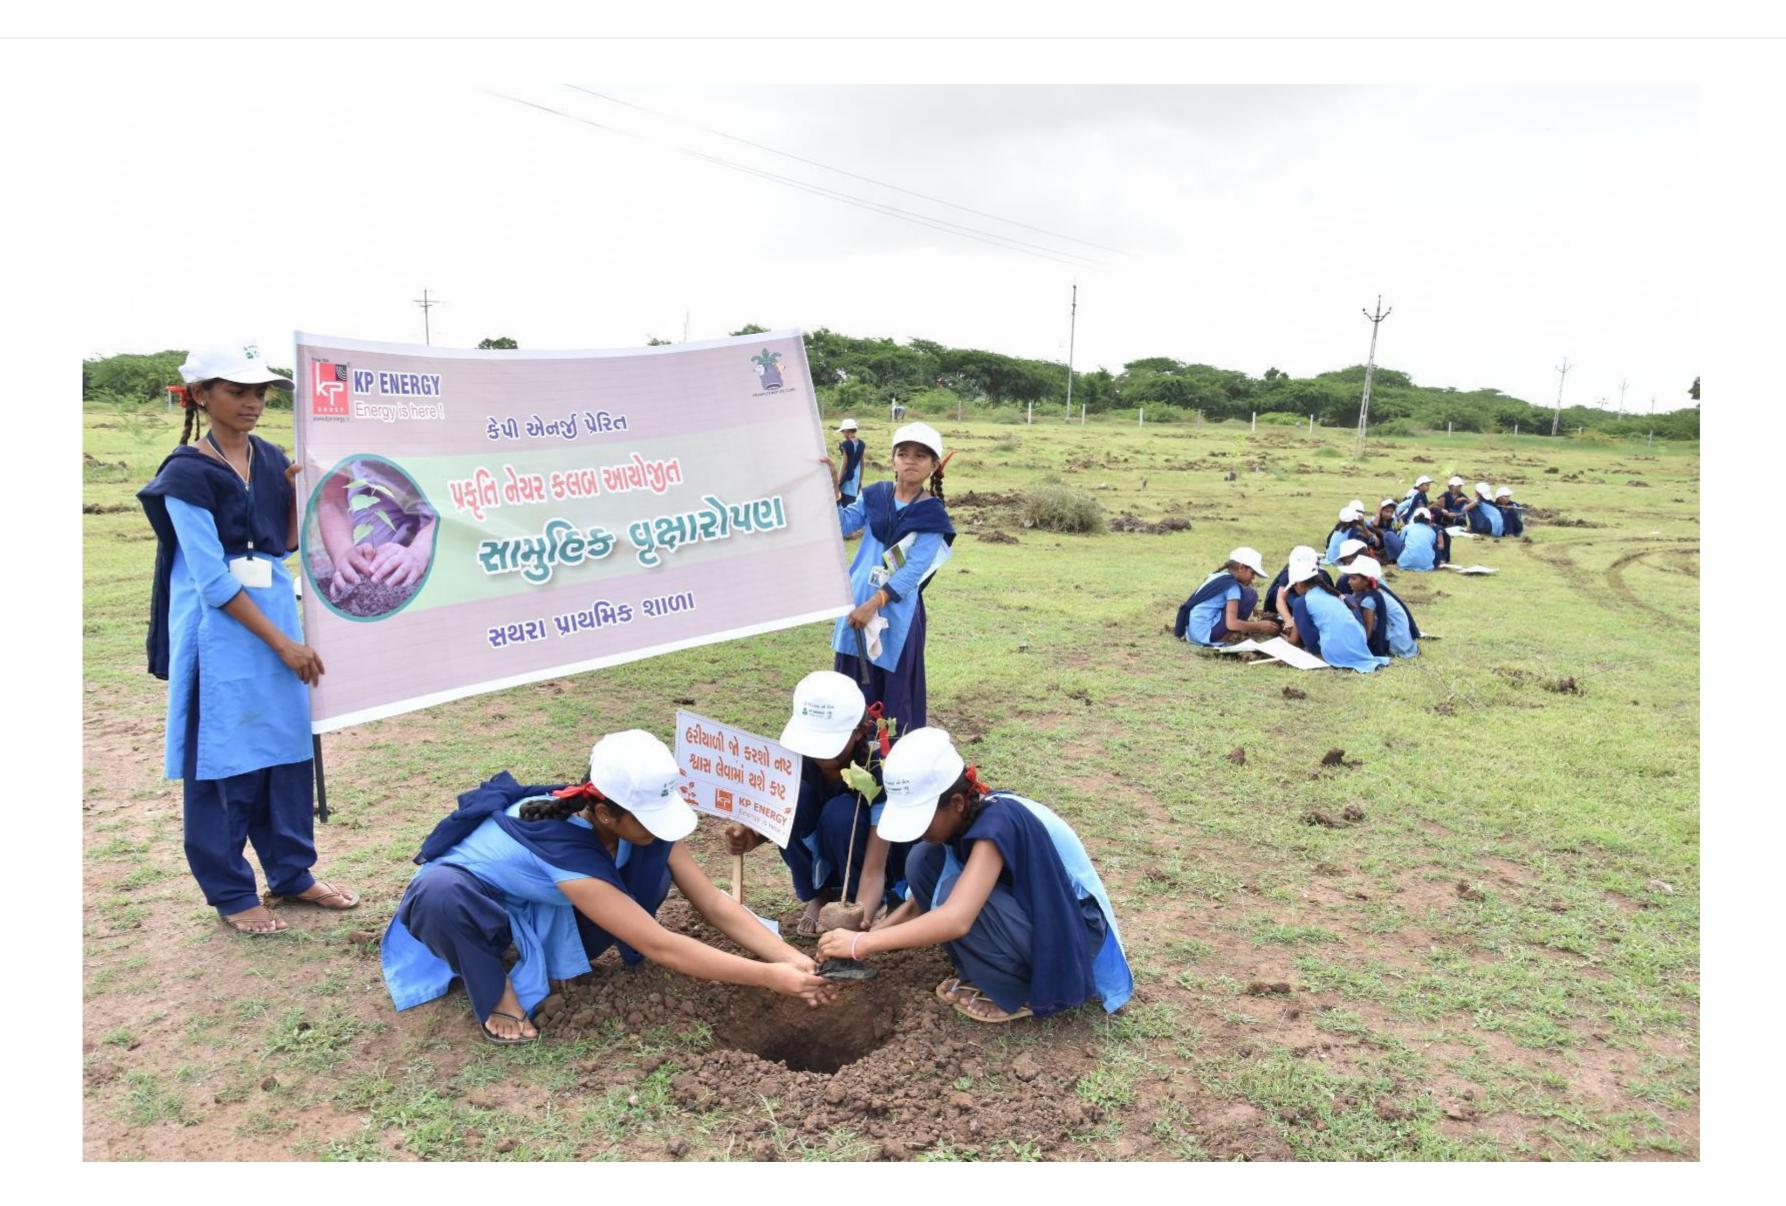

#### CSR ACTIVITIES

We are committed to creating a sustainable environment by promoting energy efficiency, water conservation, pollution reduction, plantation and recycling in the communities we operate.

#### **Features**

- 1. Trees combat climate change
- 2. Trees conserve energy
- 3. Trees help prevent soil erosion
- 4. Trees save water
- 5. Trees shield children from ultra-violet rays
- 6. Trees mark the seasons
- 7. Trees are teachers and playmates
- 8. Trees provide a canopy and habitat for wildlife
- 9. Trees increase business traffic
- 10.Trees add unity

#### Tree Plantation At Sathra\_2017