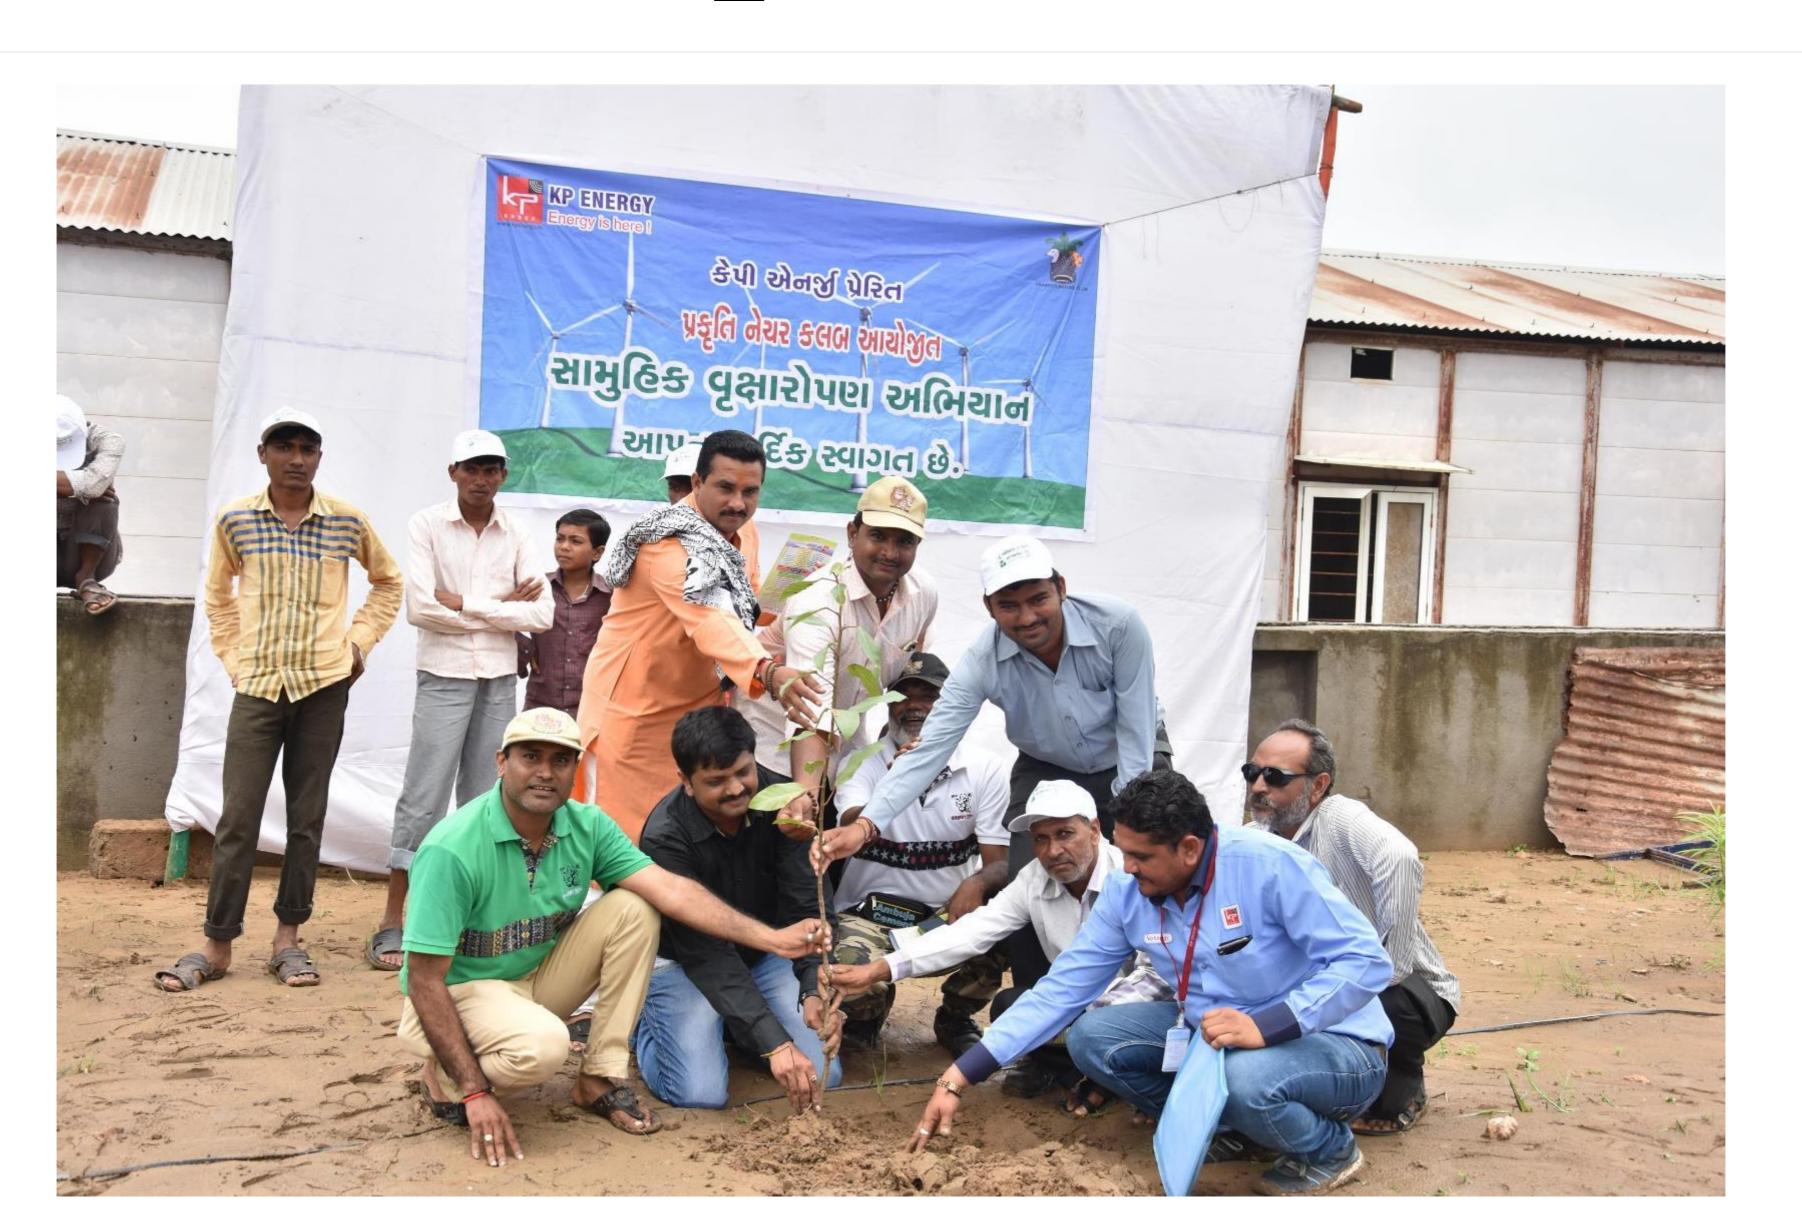

#### CSR ACTIVITIES

We are committed to creating a sustainable environment by promoting energy efficiency, water conservation, pollution reduction, plantation and recycling in the communities we operate.

#### **Features**

- 1. Trees combat climate change
- 2. Trees conserve energy
- 3. Trees help prevent soil erosion
- 4. Trees save water
- 5. Trees shield children from ultra-violet rays
- 6. Trees mark the seasons
- 7. Trees are teachers and playmates
- 8. Trees provide a canopy and habitat for wildlife
- 9. Trees increase business traffic
- 10.Trees add unity

#### Tree Plantation At Sathra\_2017