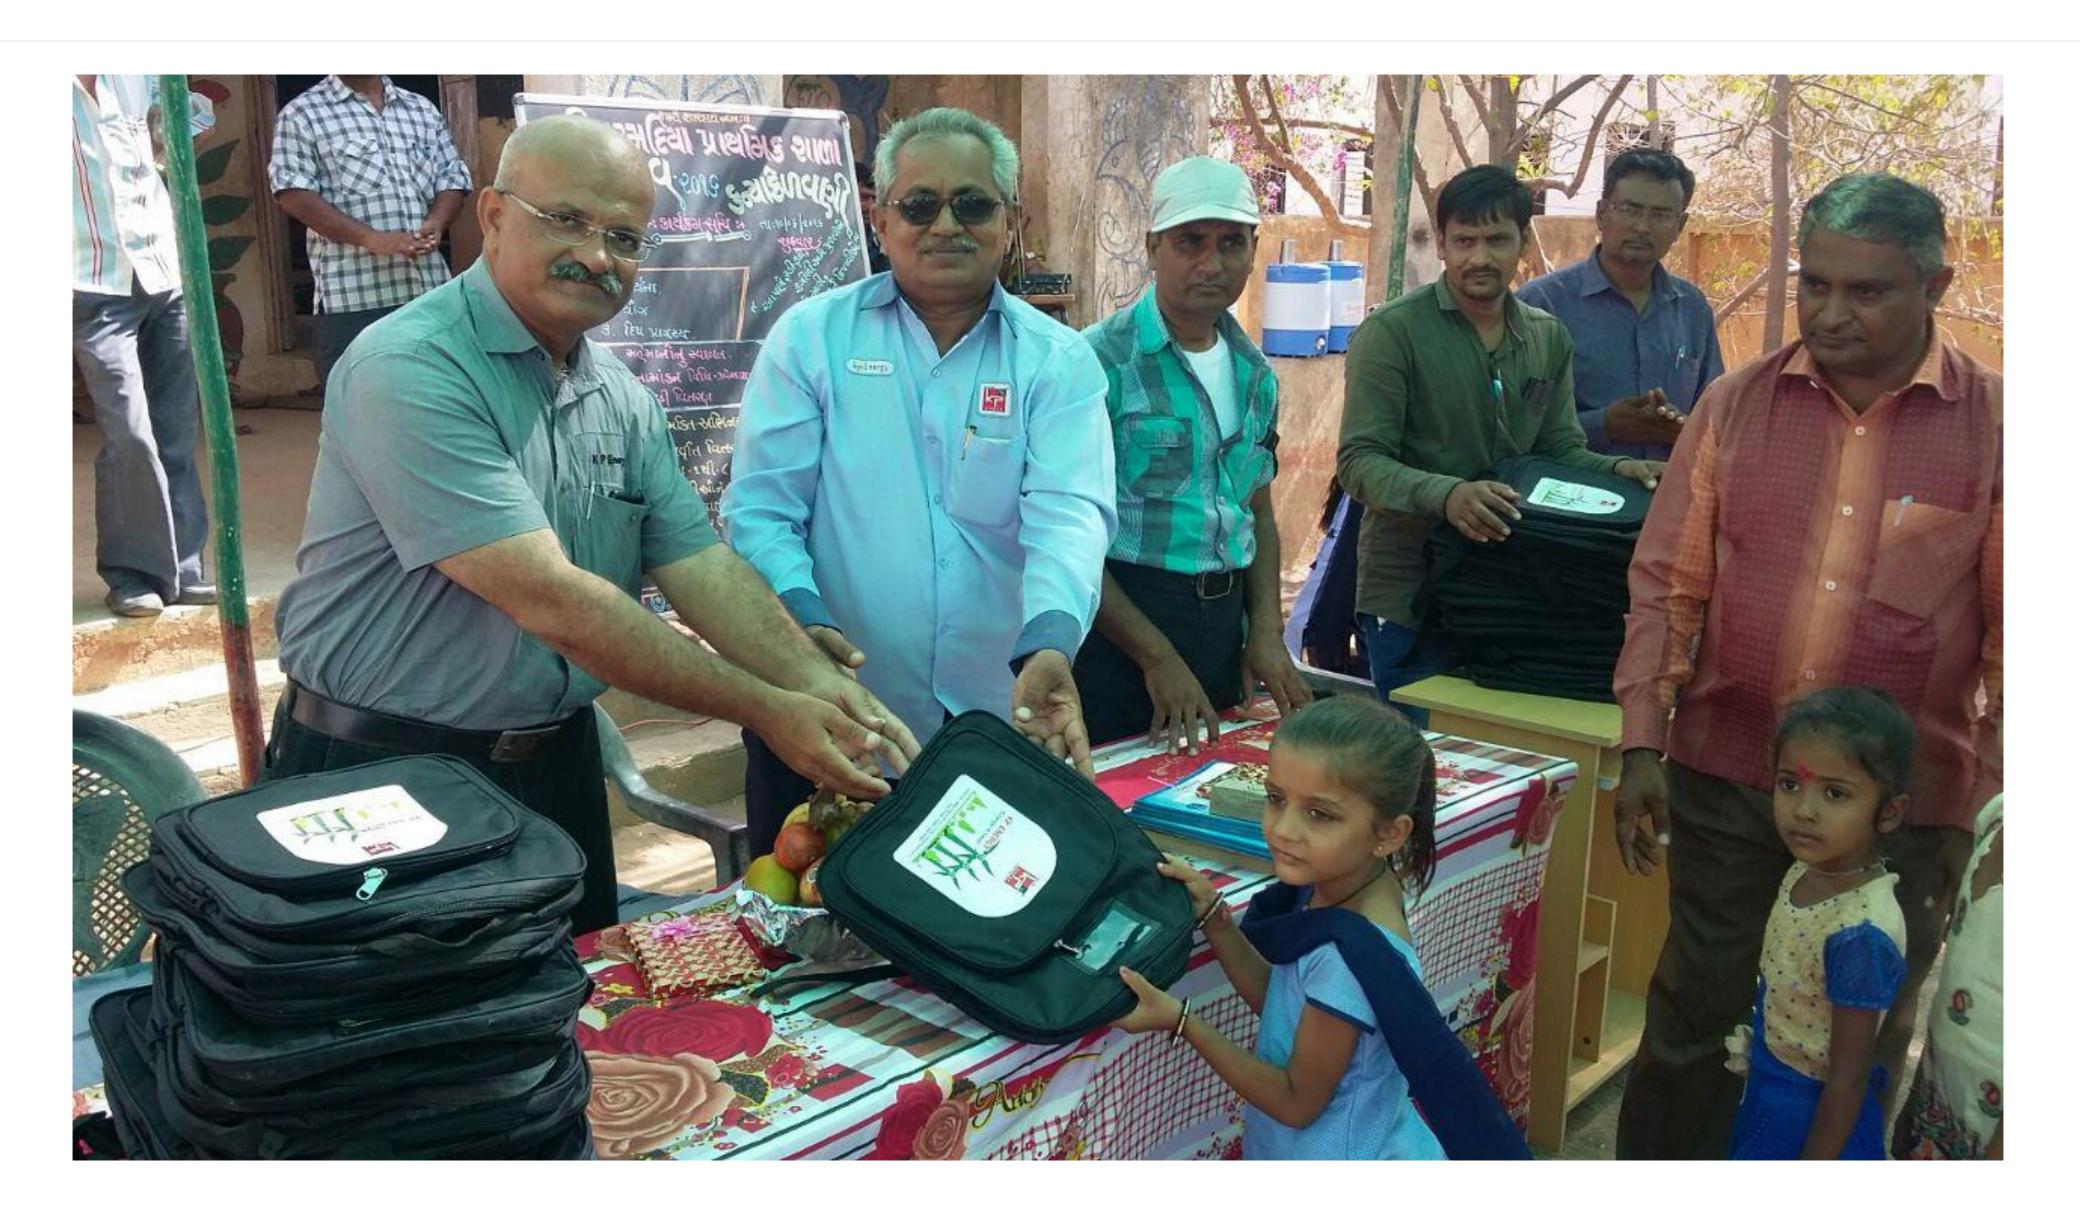

#### CSR ACTIVITIES

We are committed to creating a sustainable environment by promoting energy efficiency, water conservation, pollution reduction, plantation and recycling in the communities we operate.

#### **Features**

- 1. Trees combat climate change
- 2. Trees conserve energy
- 3. Trees help prevent soil erosion
- 4. Trees save water
- 5. Trees shield children from ultra-violet rays
- 6. Trees mark the seasons
- 7. Trees are teachers and playmates
- 8. Trees provide a canopy and habitat for wildlife
- 9. Trees increase business traffic
- 10.Trees add unity