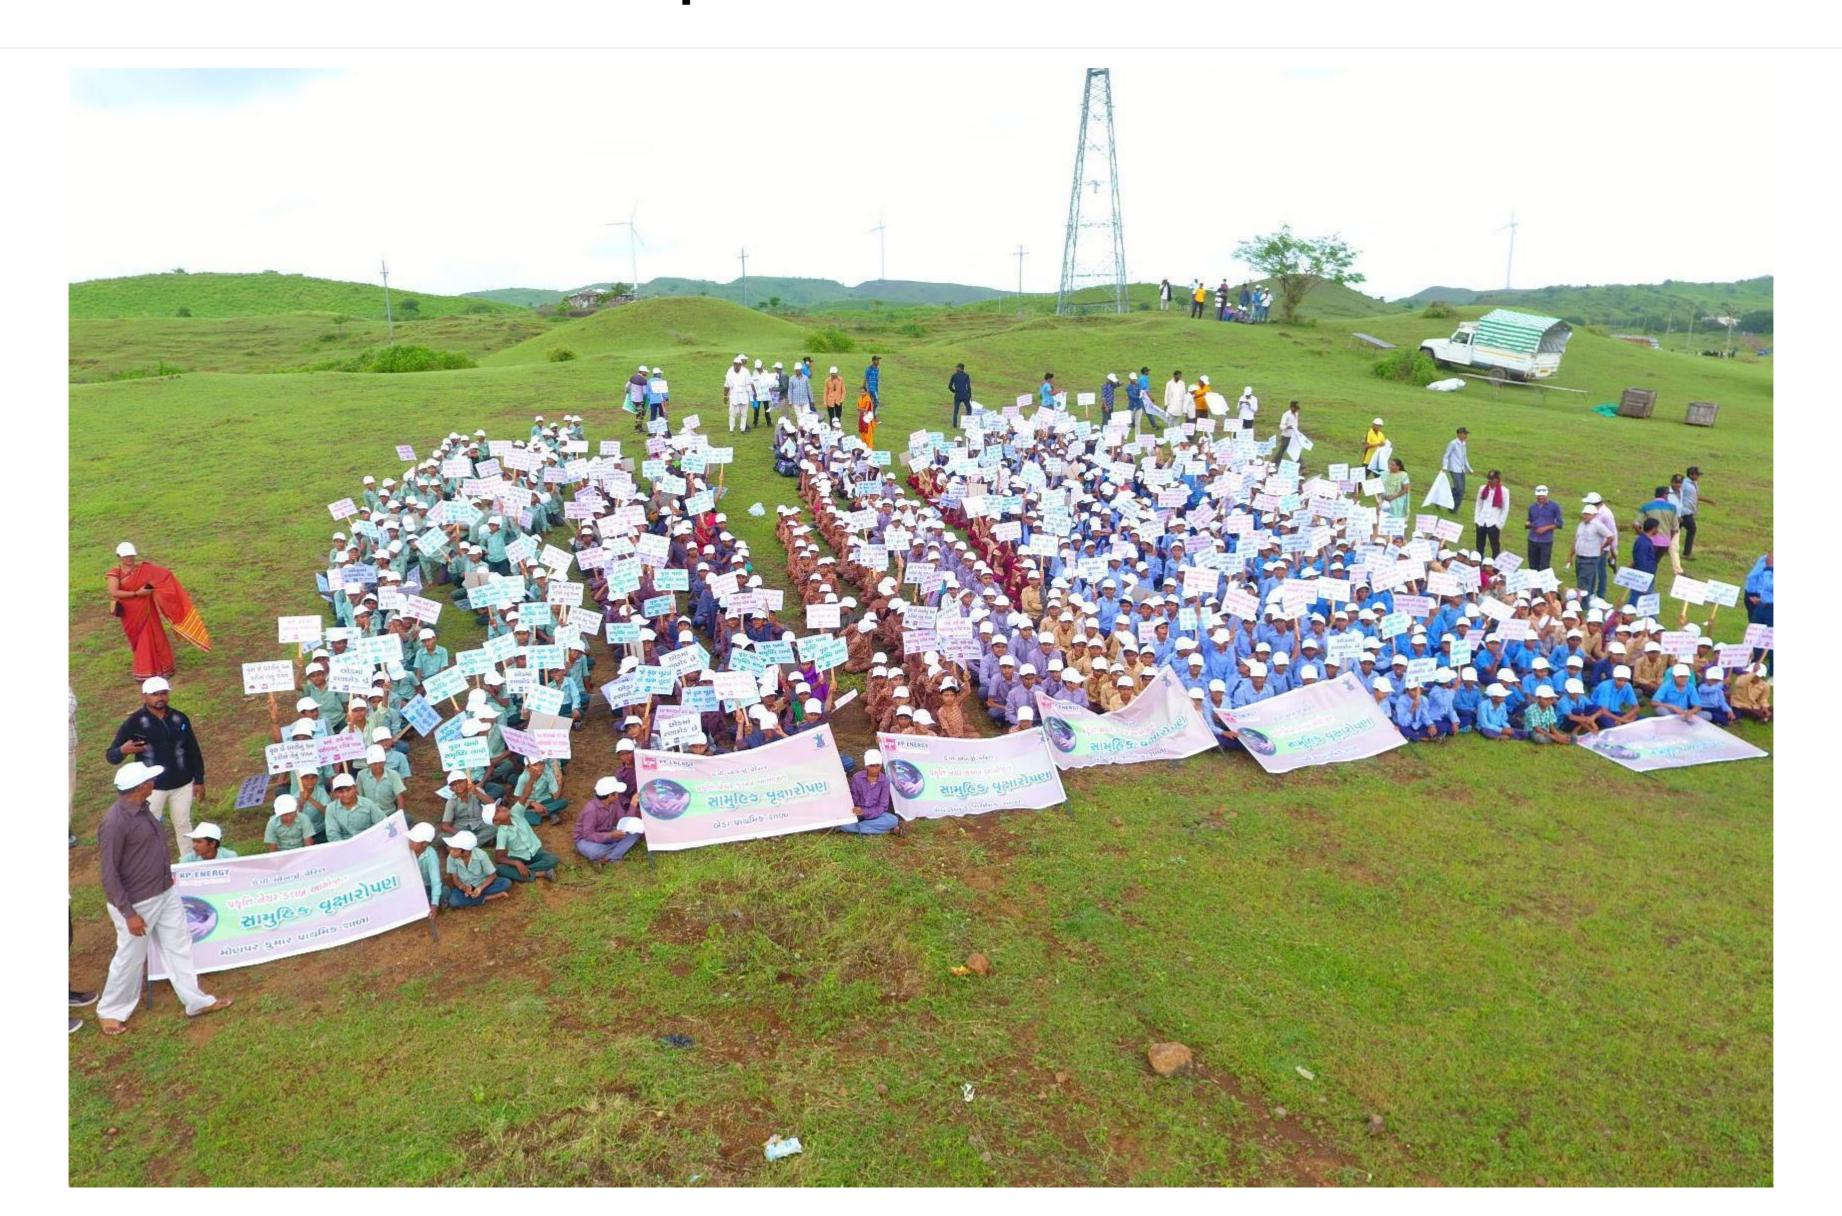

#### CSR ACTIVITIES

We are committed to creating a sustainable environment by promoting energy efficiency, water conservation, pollution reduction, plantation and recycling in the communities we operate.

#### **Features**

- 1. Trees combat climate change
- 2. Trees conserve energy
- 3. Trees help prevent soil erosion
- 4. Trees save water
- 5. Trees shield children from ultra-violet rays
- 6. Trees mark the seasons
- 7. Trees are teachers and playmates
- 8. Trees provide a canopy and habitat for wildlife
- 9. Trees increase business traffic
- 10.Trees add unity

#### Tree Plantation At Sathra\_2017