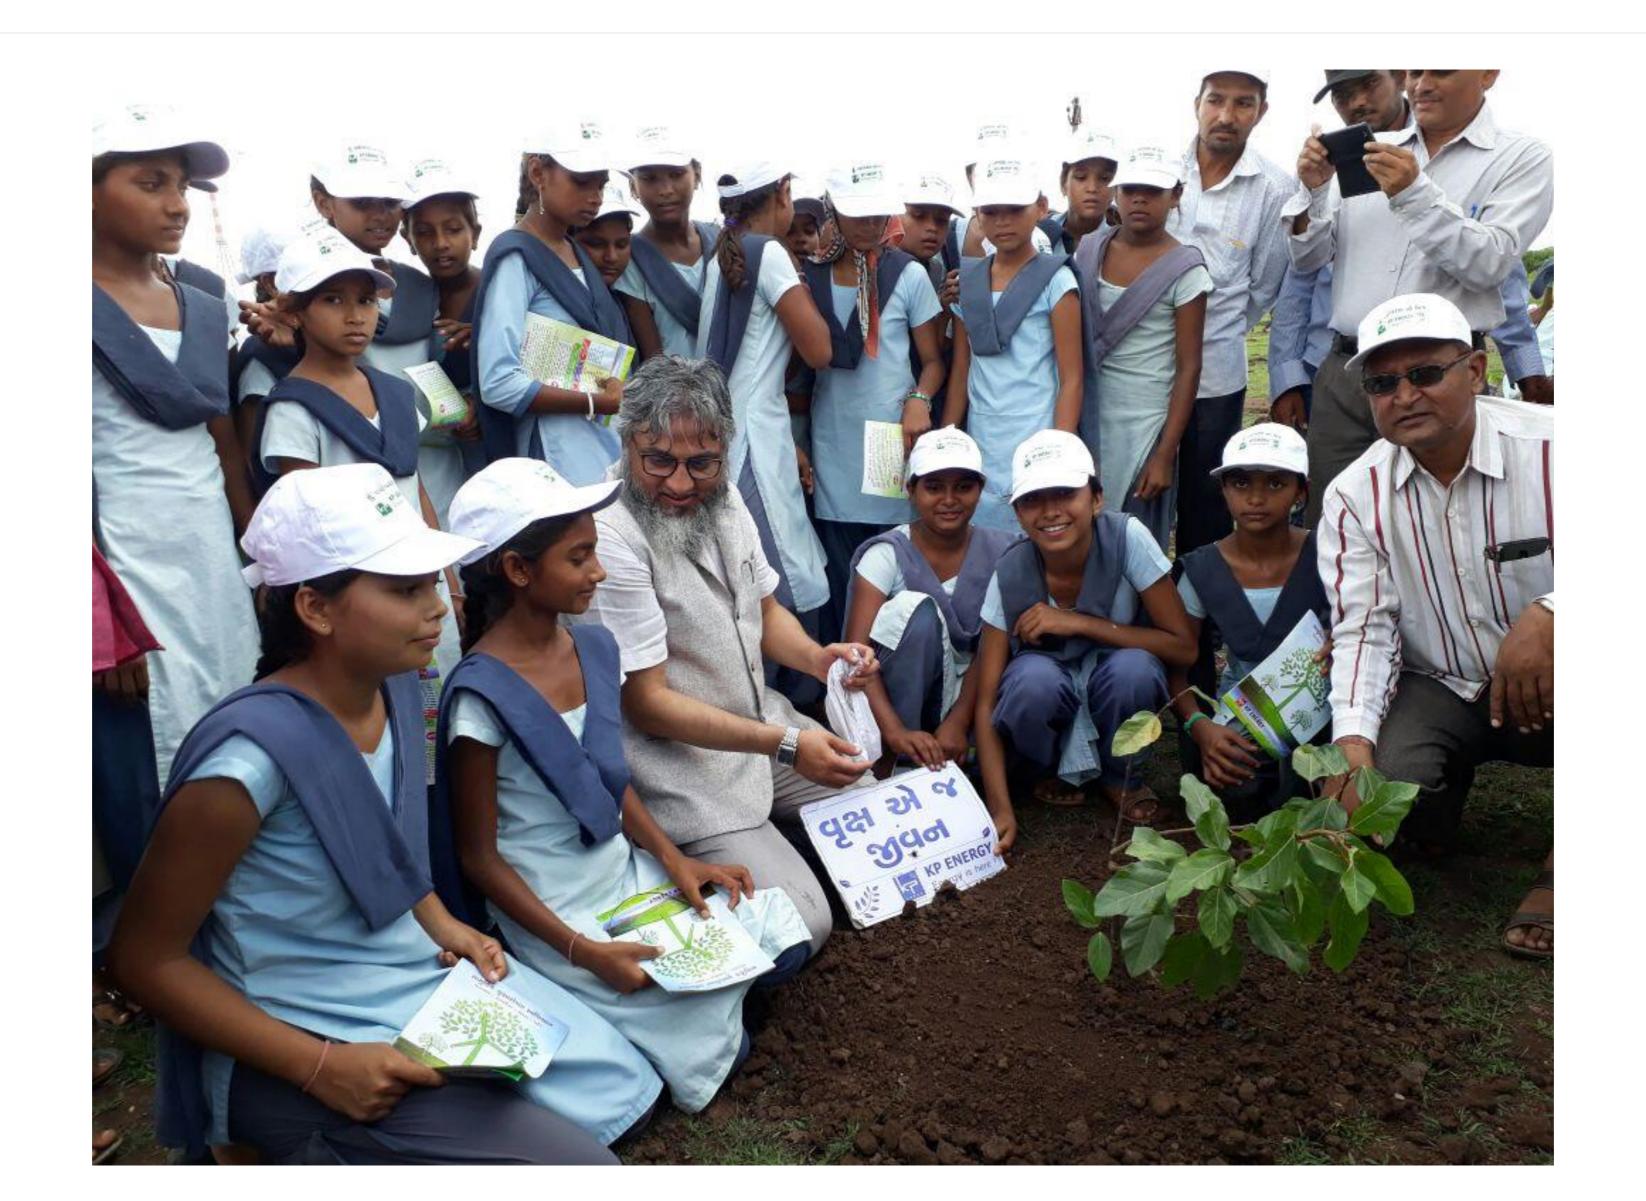

Commissioning by March 18
Mahuva 3, 4 & 5, 95MW

#### CSR ACTIVITIES



We are committed to creating a sustainable environment by promoting energy efficiency, water conservation, pollution reduction, plantation and recycling in the communities we operate.

#### **Features**

- 1. Trees combat climate change
- 2. Trees conserve energy
- 3. Trees help prevent soil erosion
- 4. Trees save water
- 5. Trees shield children from ultra-violet rays
- 6. Trees mark the seasons
- 7. Trees are teachers and playmates
- 8. Trees provide a canopy and habitat for wildlife
- 9. Trees increase business traffic
- 10.Trees add unity



































































































#### Tree Plantation At Sathra\_2017

































































#### Macchardani Vitaran Karyakram at Mahuva





### Macchardani Vitaran Karyakram at Mahuva





# Macchardani Vitaran Karyakram at Mahuva





#### Vishwa Sinh Divas Awareness programme







### Vishwa Sinh Divas Awareness programme





KP Energy, small size !ncredible power!