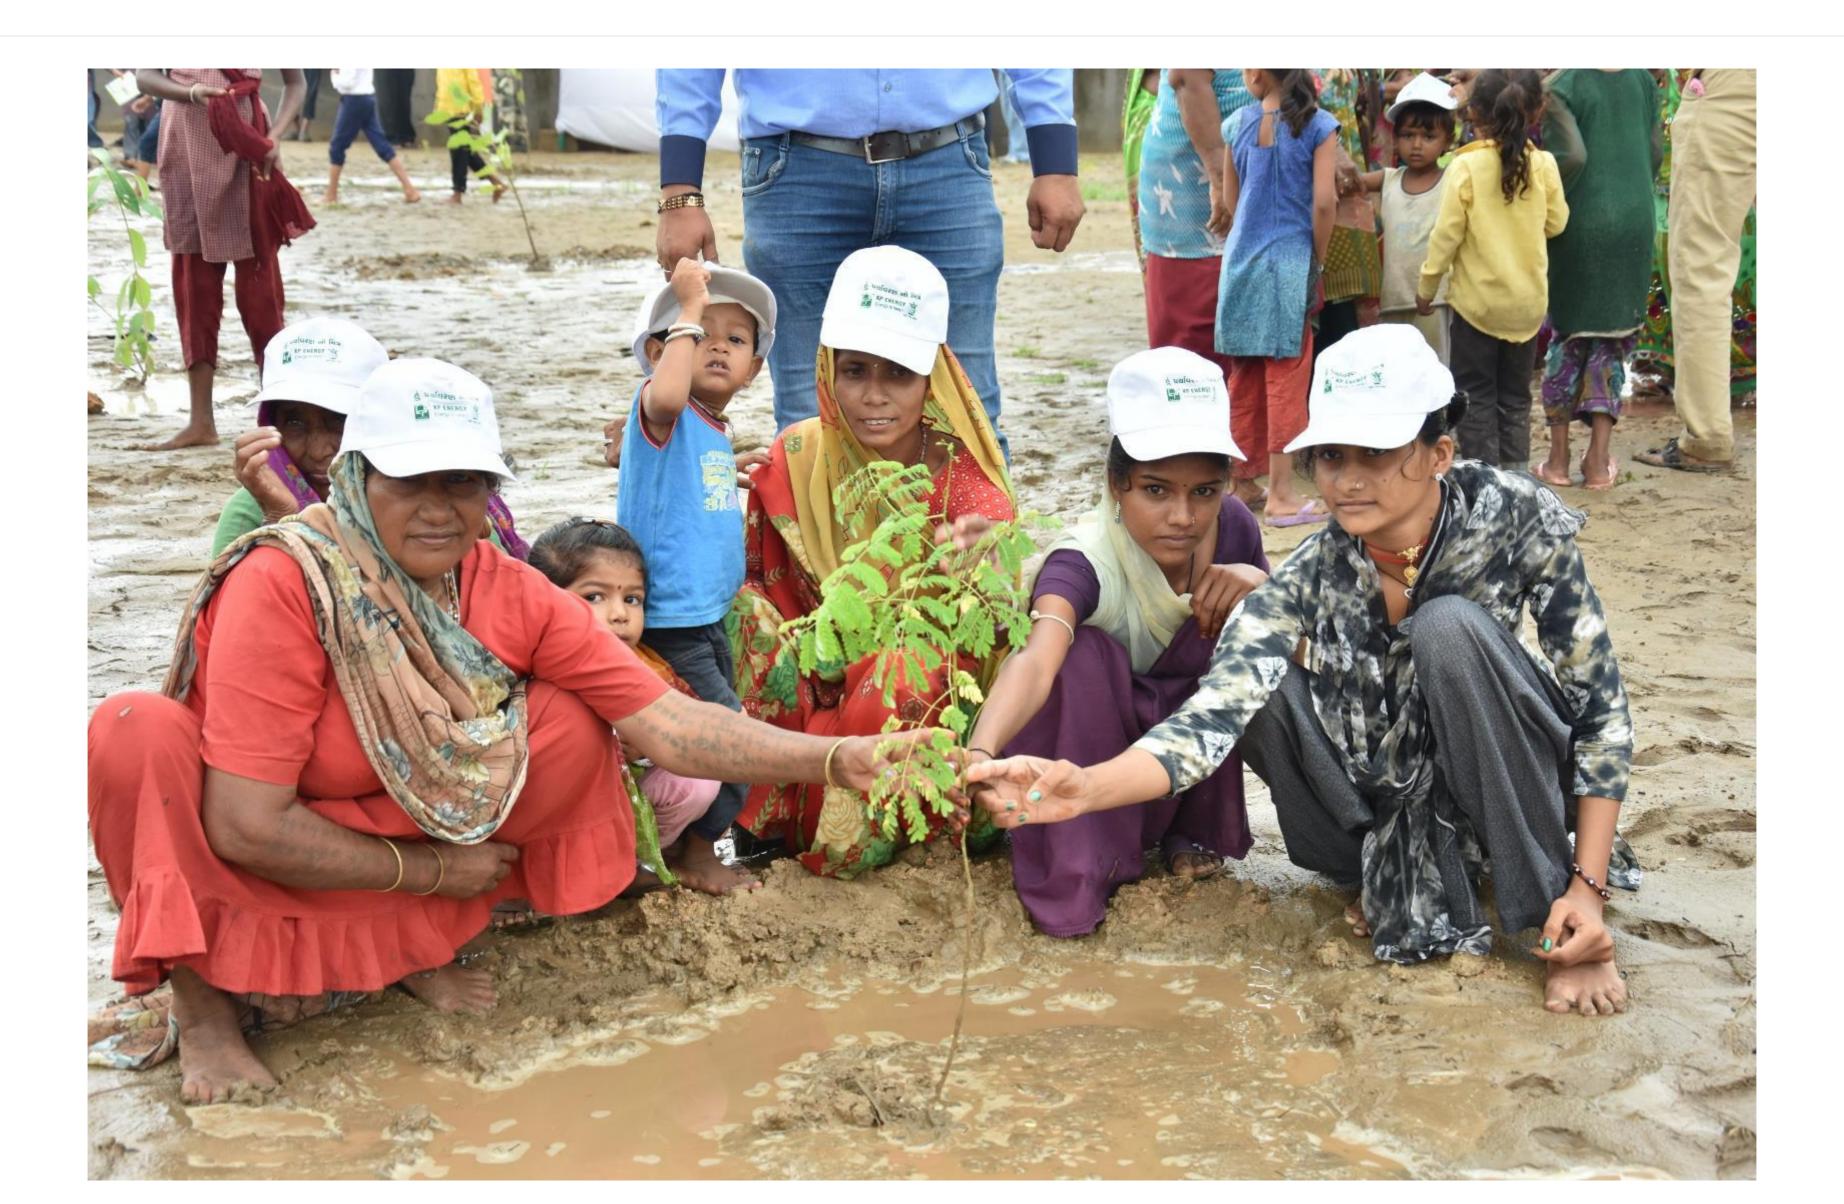

#### CSR ACTIVITIES

We are committed to creating a sustainable environment by promoting energy efficiency, water conservation, pollution reduction, plantation and recycling in the communities we operate.

#### **Features**

- 1. Trees combat climate change
- 2. Trees conserve energy
- 3. Trees help prevent soil erosion
- 4. Trees save water
- 5. Trees shield children from ultra-violet rays
- 6. Trees mark the seasons
- 7. Trees are teachers and playmates
- 8. Trees provide a canopy and habitat for wildlife
- 9. Trees increase business traffic
- 10.Trees add unity

#### Tree Plantation At Sathra\_2017