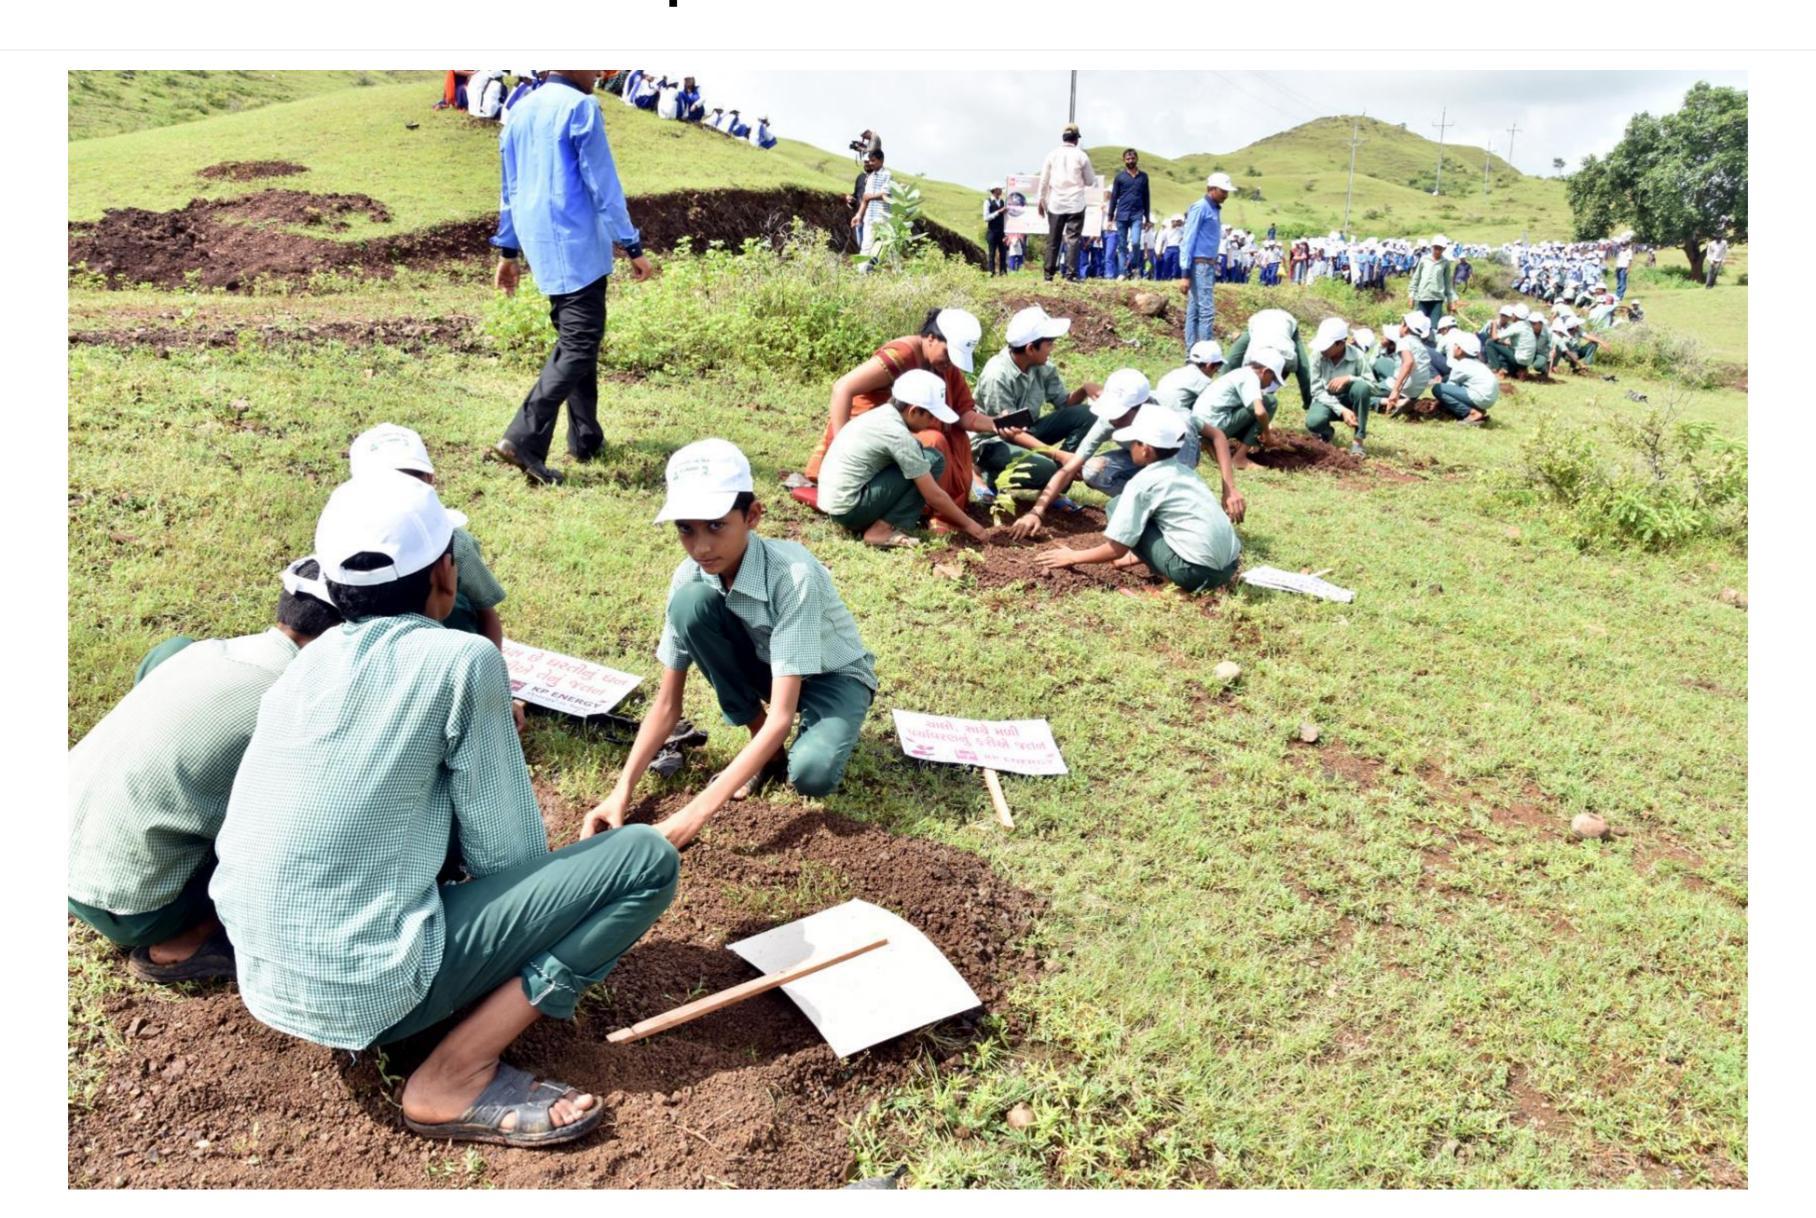

#### CSR ACTIVITIES

We are committed to creating a sustainable environment by promoting energy efficiency, water conservation, pollution reduction, plantation and recycling in the communities we operate.

#### **Features**

- 1. Trees combat climate change
- 2. Trees conserve energy
- 3. Trees help prevent soil erosion
- 4. Trees save water
- 5. Trees shield children from ultra-violet rays
- 6. Trees mark the seasons
- 7. Trees are teachers and playmates
- 8. Trees provide a canopy and habitat for wildlife
- 9. Trees increase business traffic
- 10.Trees add unity

#### Tree Plantation At Sathra\_2017