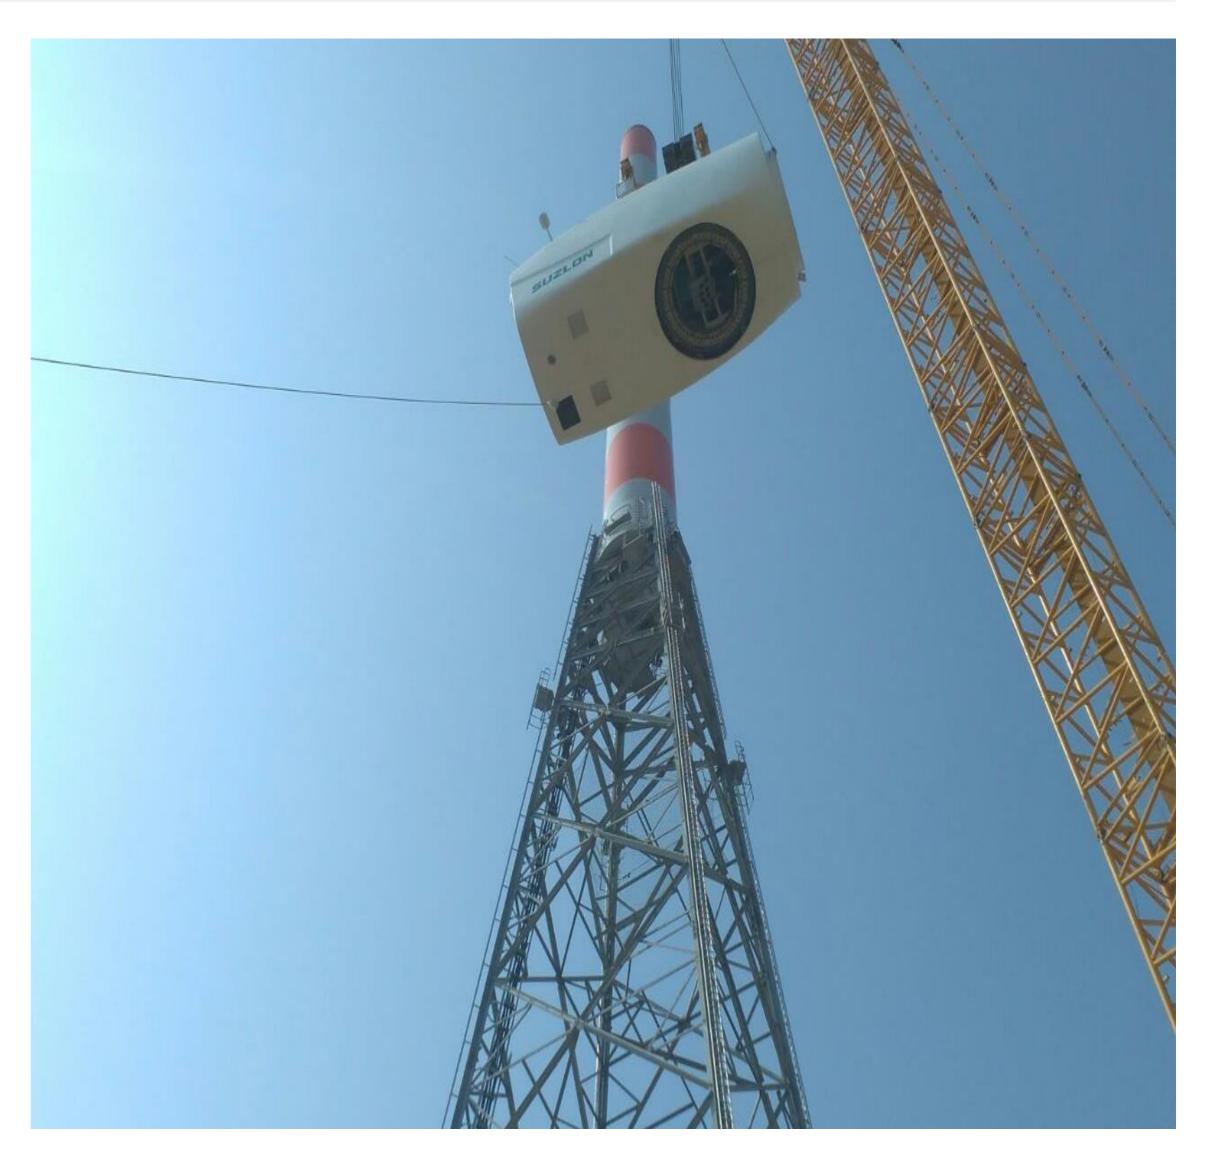

#### **Description:**

- 1. No. of WTG: 33 nos.
- 2. S97, 120
- 3. COD: 31/03/2017

#### **WTG Specification:**

- 1. Suzlon S97-2.1 MW
- 2. DFIG 50 Hz Variant
- 3. RL: 48.5m
- 4. HH: 120m