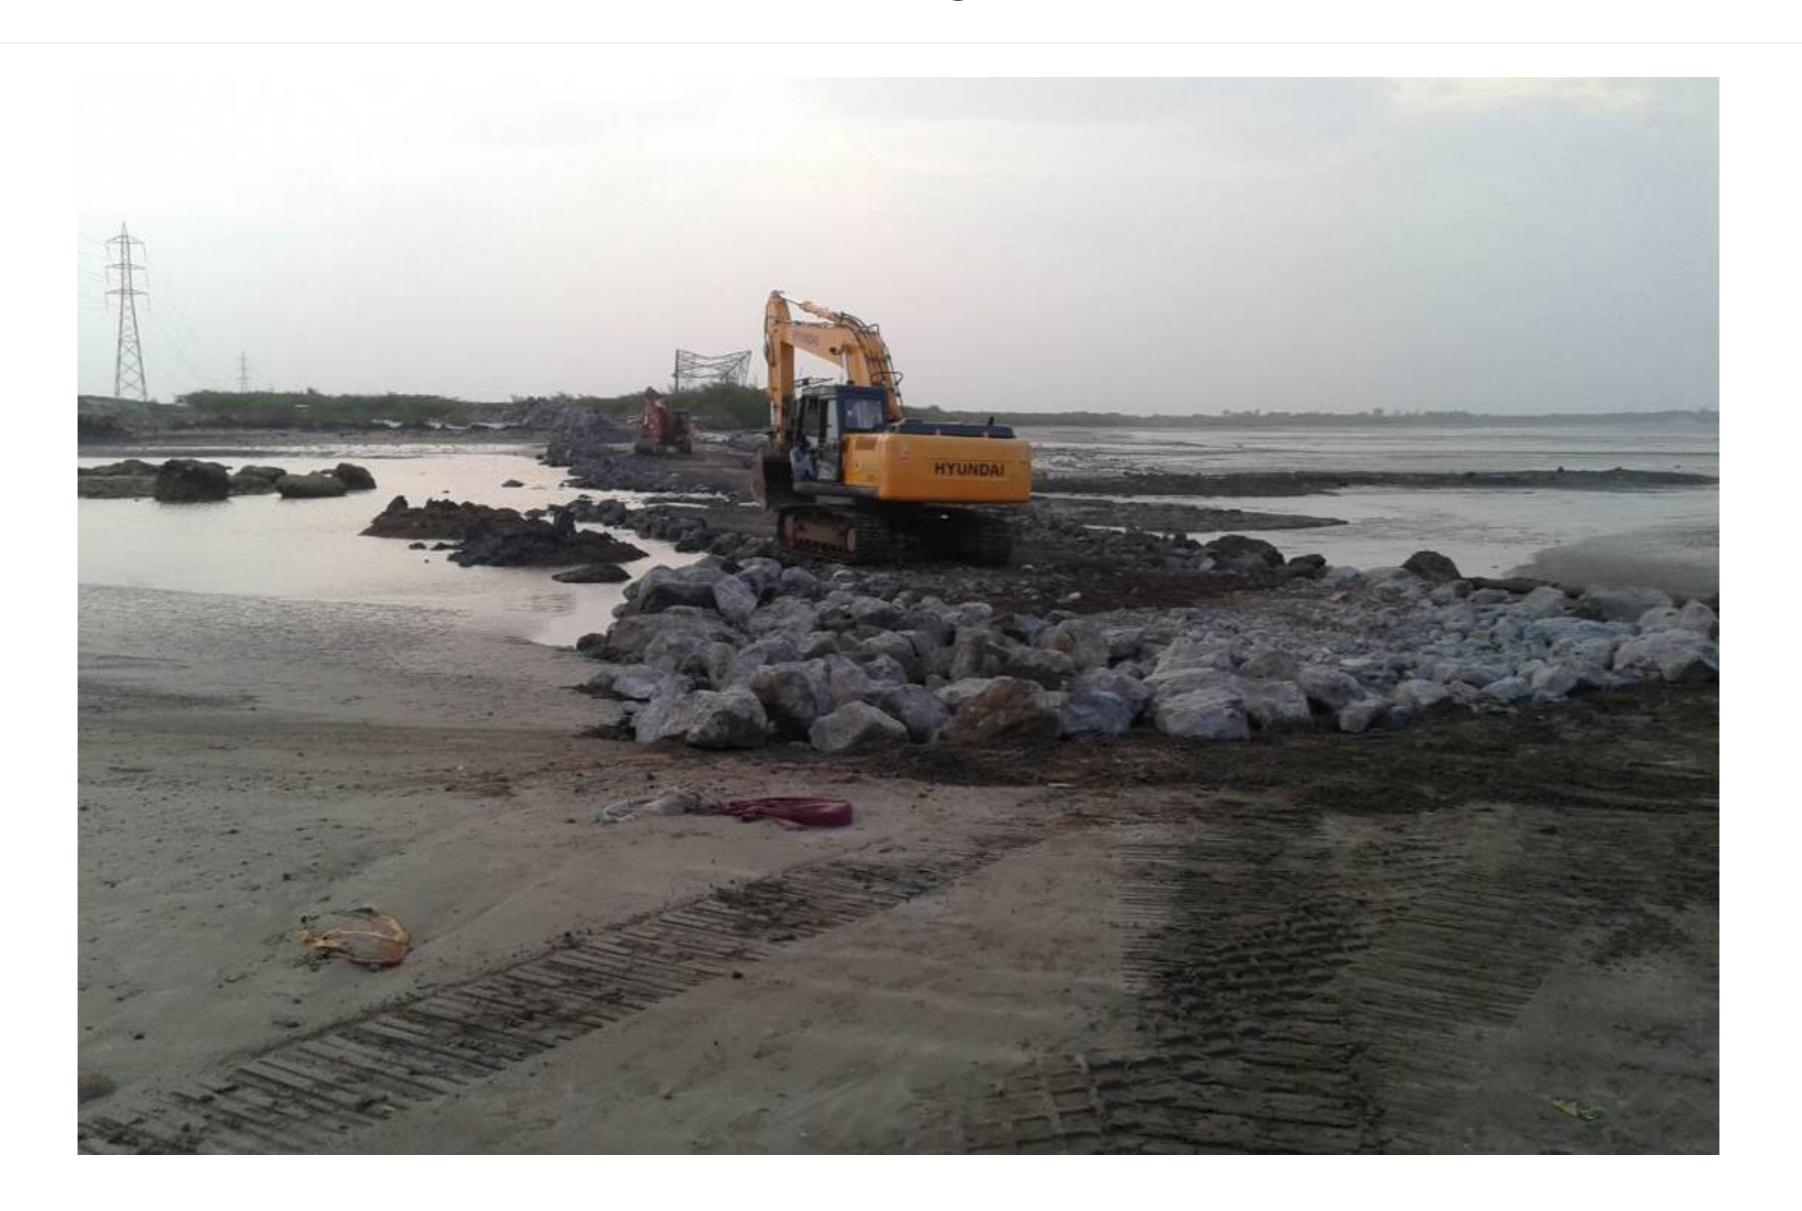

1. No. of WTG: 34 nos.
- 2. S97, 120
- 3. COD: Work in progress

#### WTG Specification:

- 1. Suzlon S97-2.1 MW
- 2. DFIG 50 Hz Variant
- 3. RL: 48.5m
- 4. HH: 120m

























#### Clearances required for CRZ Location



KPE applied and received statutory permission from below mentioned legal agencies for working in CRZ locations

01

Ministry of Environment,
Forest and Climate
Change, (MoEF)

03

**Gujarat Maritime Board,** (GMB Ports)

Gujarat Coastal Zone

Management Authority,

(GCZMA)

02

Permitted to work on CRZ location

04



#### Mahuva-1, 70MW\_Working on CRZ locations





#### Mahuva-1, 70MW\_Working on CRZ locations





## Mahuva-1, 70MW\_Working on CRZ locations





























#### Mahuva-1, 70MW\_MUV 20 Bridge work (Google view)























## Mahuva-1, 70MW\_MUV 20 Bridge Precast work







## Mahuva-1, 70MW\_MUV 20 Bridge Precast work







# Mahuva-1, 70MW\_MUV 20 Bridge Precast work





#### Mahuva-1, 70MW\_EHV Tower Precast Work







#### Mahuva-1, 70MW\_EHV Tower Precast Work





## Mahuva-1, 70MW\_EHV Tower Precast Work





# Mahuva-1, 70MW\_MUV 20 causeway







# Mahuva-1, 70MW\_MUV 20 causeway





#### Mahuva-1, 70MW\_Safety mitigation for birds





# Mahuva-1, 70MW\_Safety mitigation for birds





# Mahuva-1, 70MW\_Safety mitigation for birds









Project #1

Mahuva-3,4 & 5 cumulatively of 95MW

**Project #2 & #3** 

- 1. Kutch 1 site, 400MW
- 2. Kutch 2 site, 400MW

#### Project Pipeline





Commissioning by March 18
Mahuva 3, 4 & 5, 95MW

#### CSR ACTIVITIES



We are committed to creating