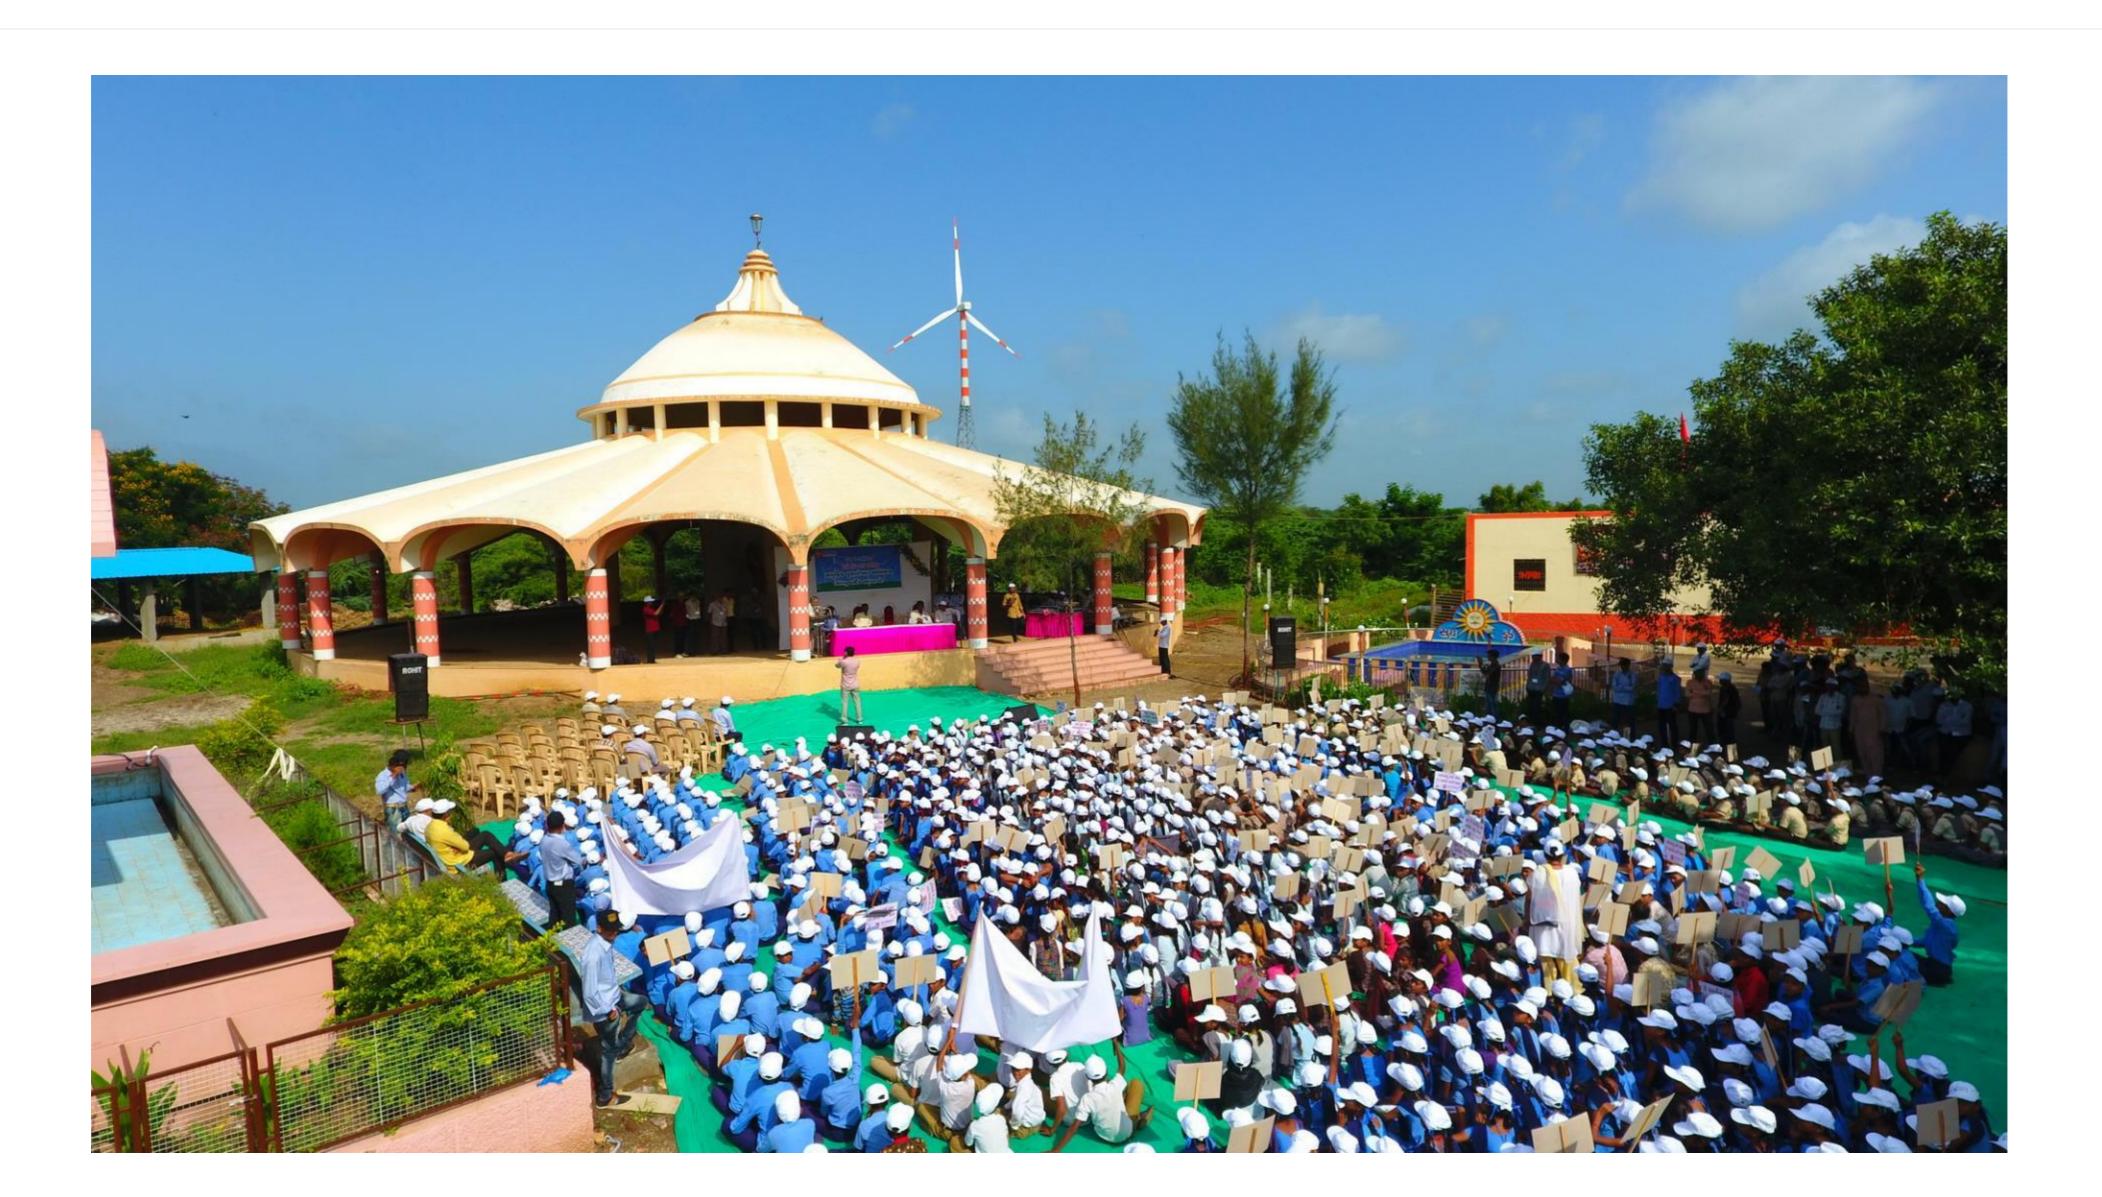

#### CSR ACTIVITIES

We are committed to creating a sustainable environment by promoting energy efficiency, water conservation, pollution reduction, plantation and recycling in the communities we operate.

#### **Features**

- 1. Trees combat climate change
- 2. Trees conserve energy
- 3. Trees help prevent soil erosion
- 4. Trees save water
- 5. Trees shield children from ultra-violet rays
- 6. Trees mark the seasons
- 7. Trees are teachers and playmates
- 8. Trees provide a canopy and habitat for wildlife
- 9. Trees increase business traffic
- 10.Trees add unity