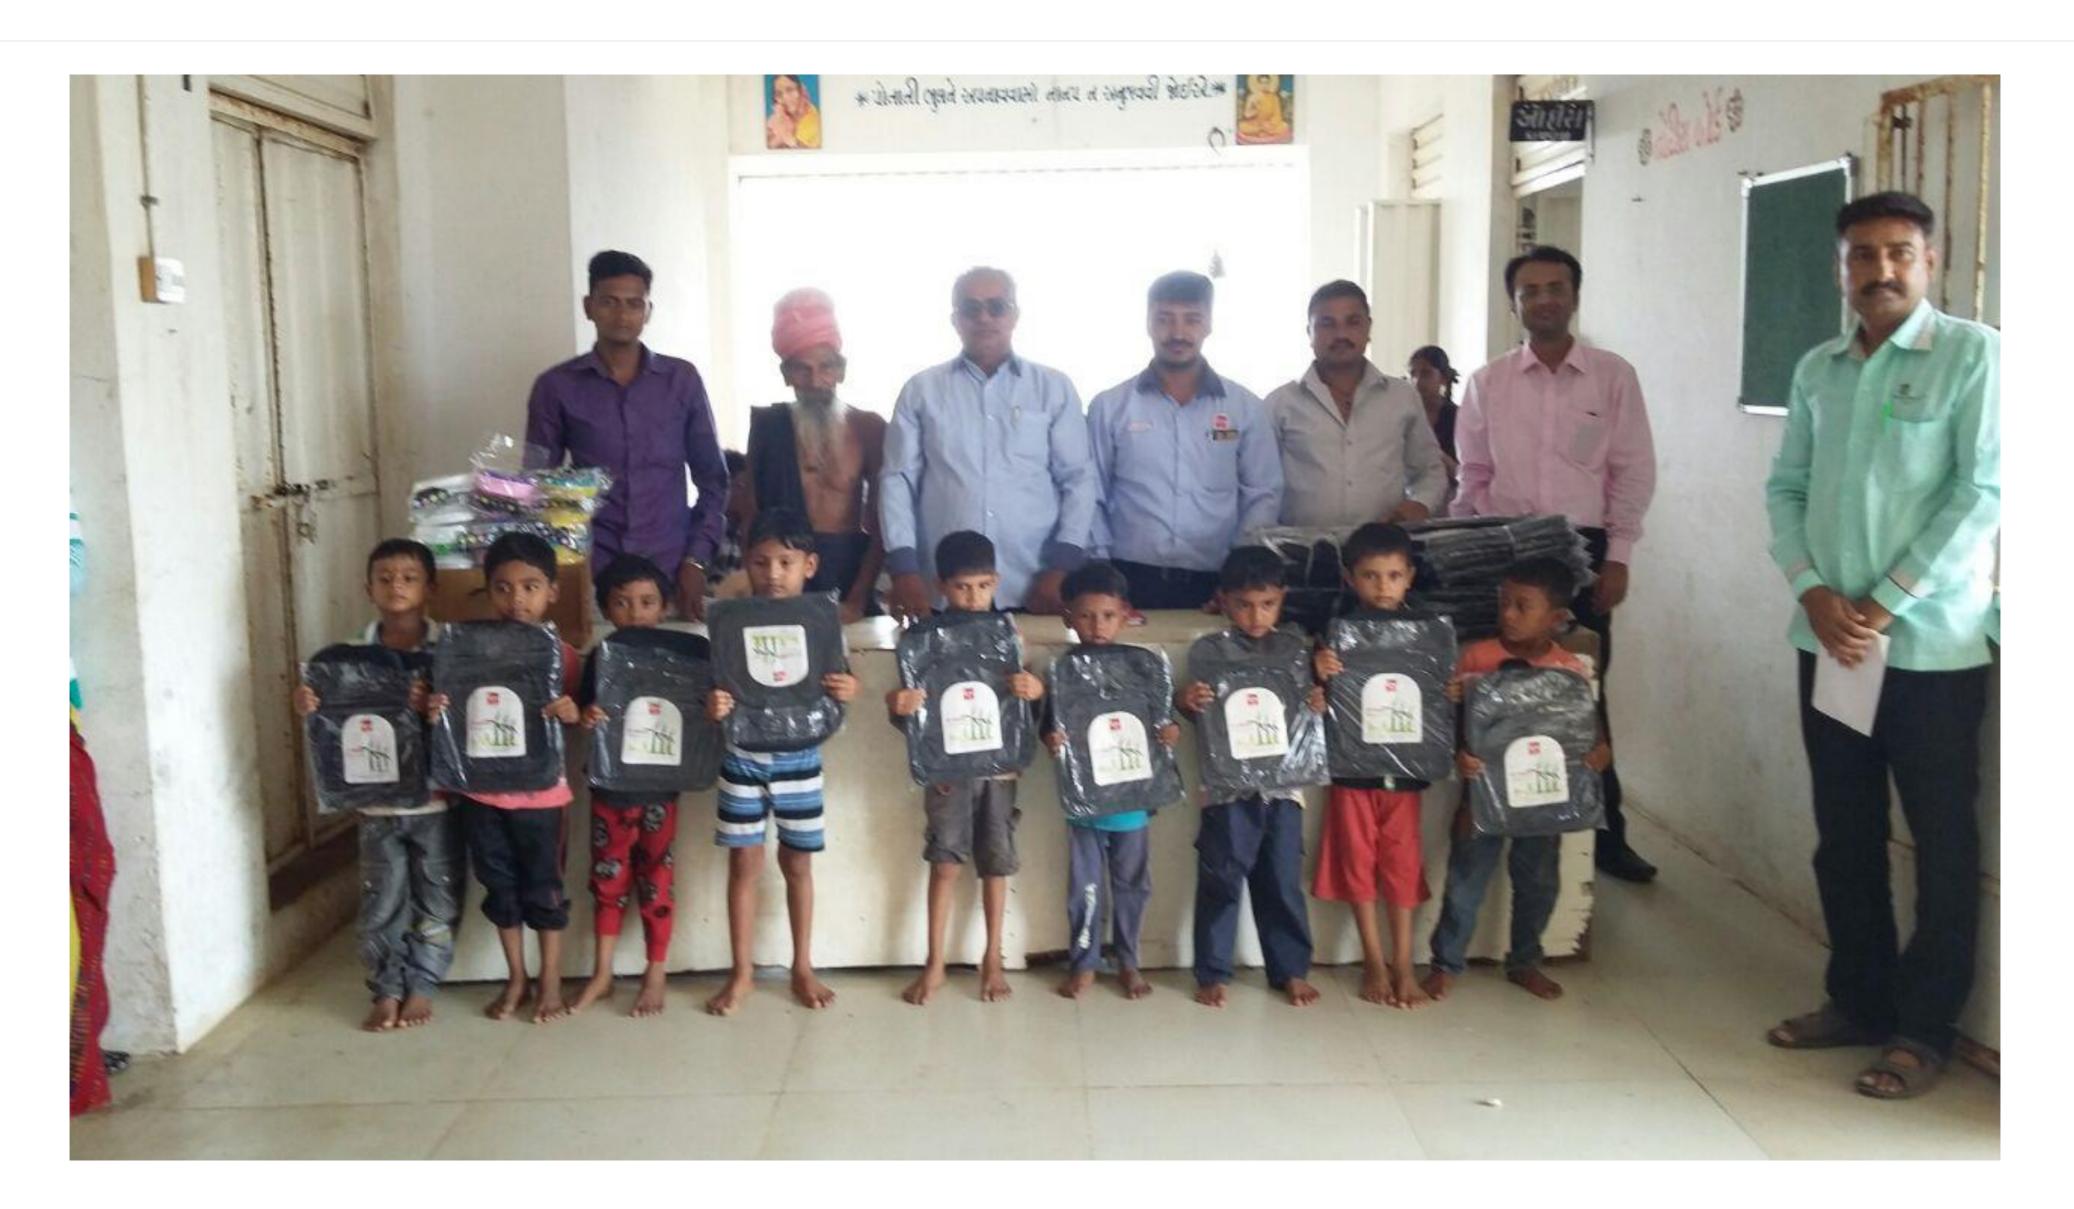

#### CSR ACTIVITIES

We are committed to creating a sustainable environment by promoting energy efficiency, water conservation, pollution reduction, plantation and recycling in the communities we operate.

#### **Features**

- 1. Trees combat climate change
- 2. Trees conserve energy
- 3. Trees help prevent soil erosion
- 4. Trees save water
- 5. Trees shield children from ultra-violet rays
- 6. Trees mark the seasons
- 7. Trees are teachers and playmates
- 8. Trees provide a canopy and habitat for wildlife
- 9. Trees increase business traffic
- 10.Trees add unity