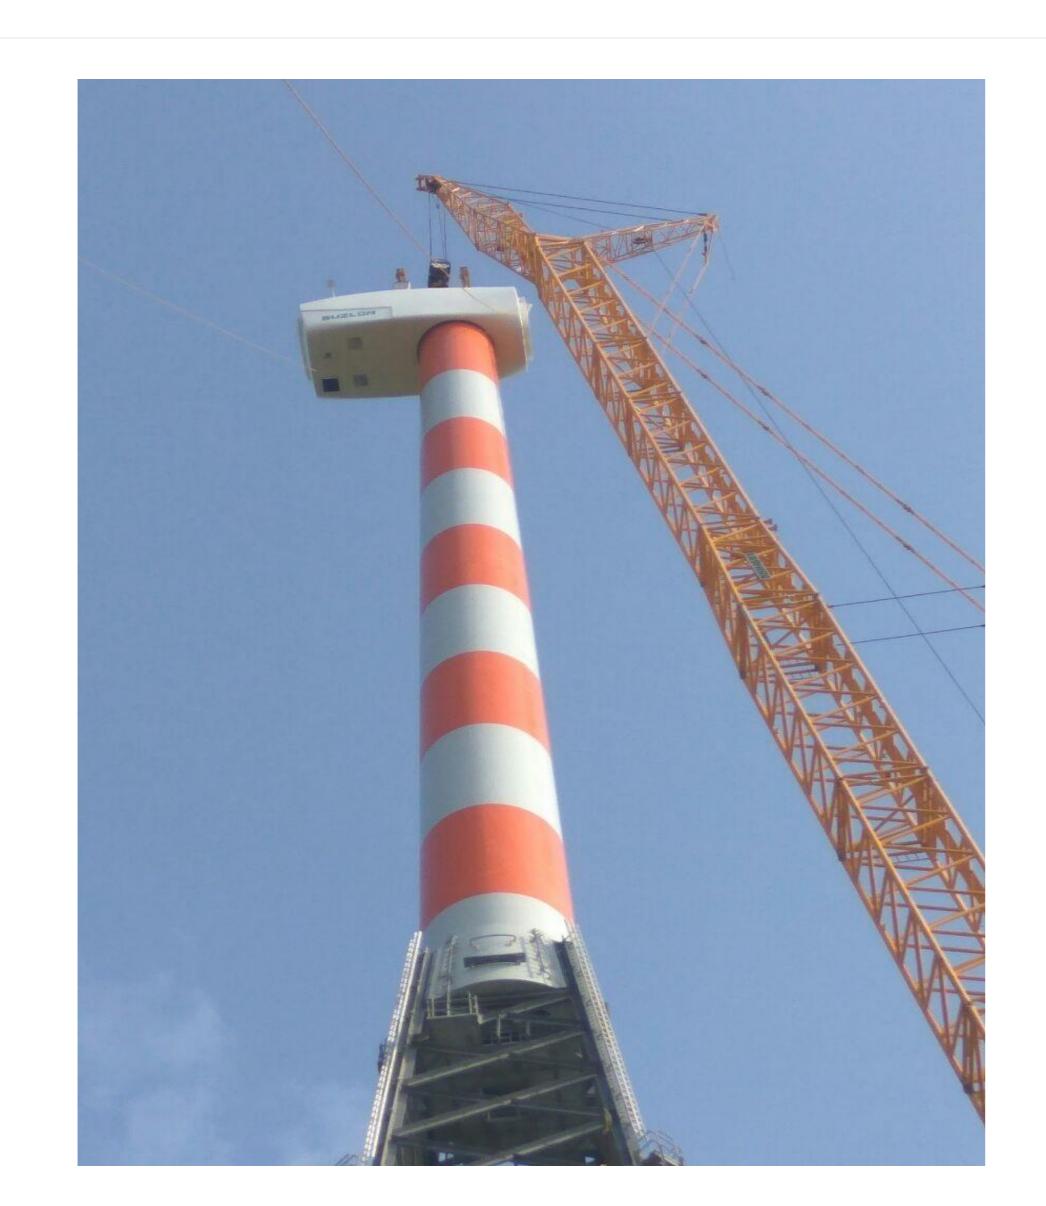

#### **Description:**

- 1. No. of WTG: 33 nos.
- 2. S97, 120
- 3. COD: 31/03/2017

#### **WTG Specification:**

- 1. Suzlon S97-2.1 MW
- 2. DFIG 50 Hz Variant
- 3. RL: 48.5m
- 4. HH: 120m