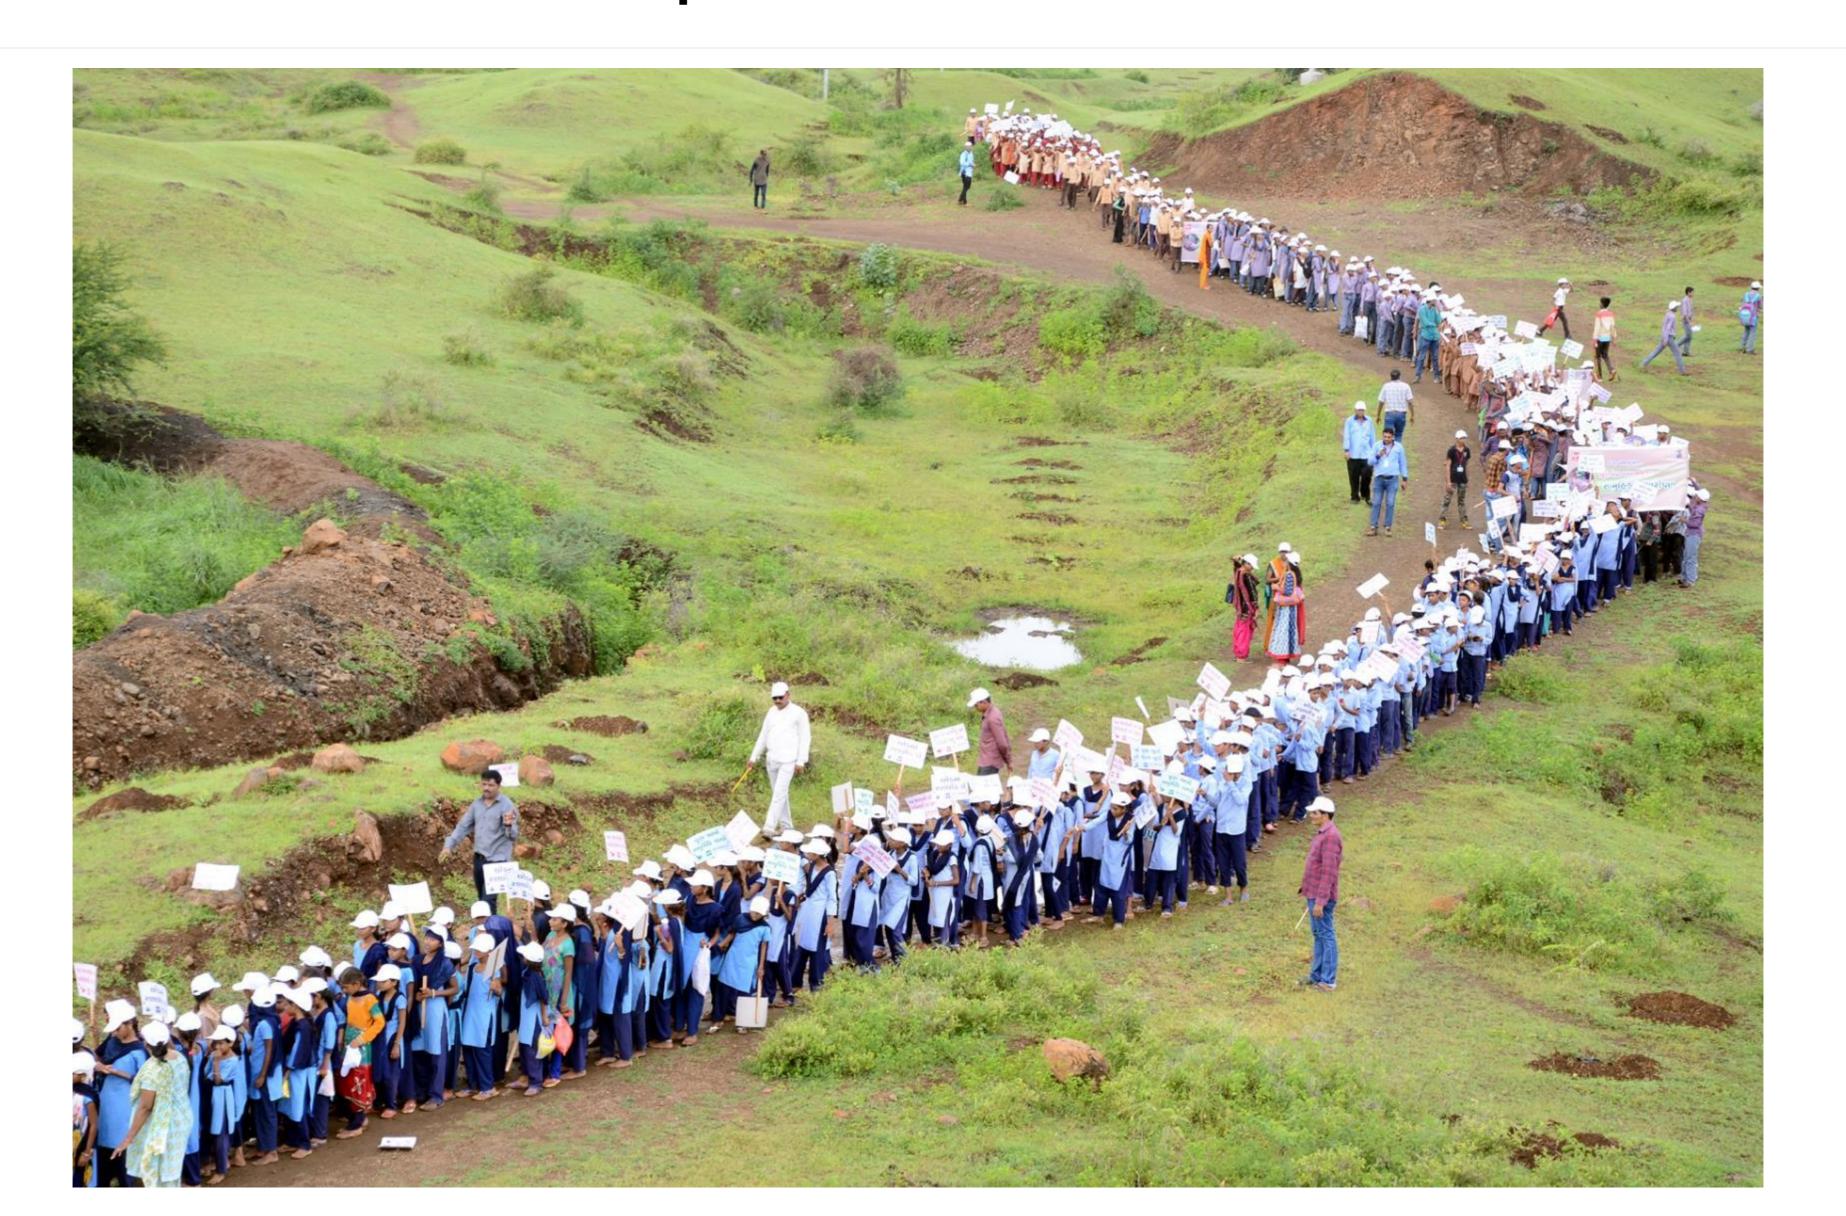

ect #1

Mahuva-3,4 & 5 cumulatively of 95MW

**Project #2 & #3** 

- 1. Kutch 1 site, 400MW
- 2. Kutch 2 site, 400MW

#### Project Pipeline





Commissioning by March 18
Mahuva 3, 4 & 5, 95MW

#### CSR ACTIVITIES



We are committed to creating a sustainable environment by promoting energy efficiency, water conservation, pollution reduction, plantation and recycling in the communities we operate.

#### **Features**

- 1. Trees combat climate change
- 2. Trees conserve energy
- 3. Trees help prevent soil erosion
- 4. Trees save water
- 5. Trees shield children from ultra-violet rays
- 6. Trees mark the seasons
- 7. Trees are teachers and playmates
- 8. Trees provide a canopy and habitat for wildlife
- 9. Trees increase business traffic
- 10.Trees add unity



































































































#### Tree Plantation At Sathra\_2017

































































#### Macchardani Vitaran Karyakram at Mahuva





### Macchardani Vitaran Karyakram at Mahuva





# Macchardani Vitaran Karyakram at Mahuva





#### Vishwa Sinh Divas Awareness programme







### Vishwa Sinh Divas Awareness programme





KP Energy, small size !ncredible power!