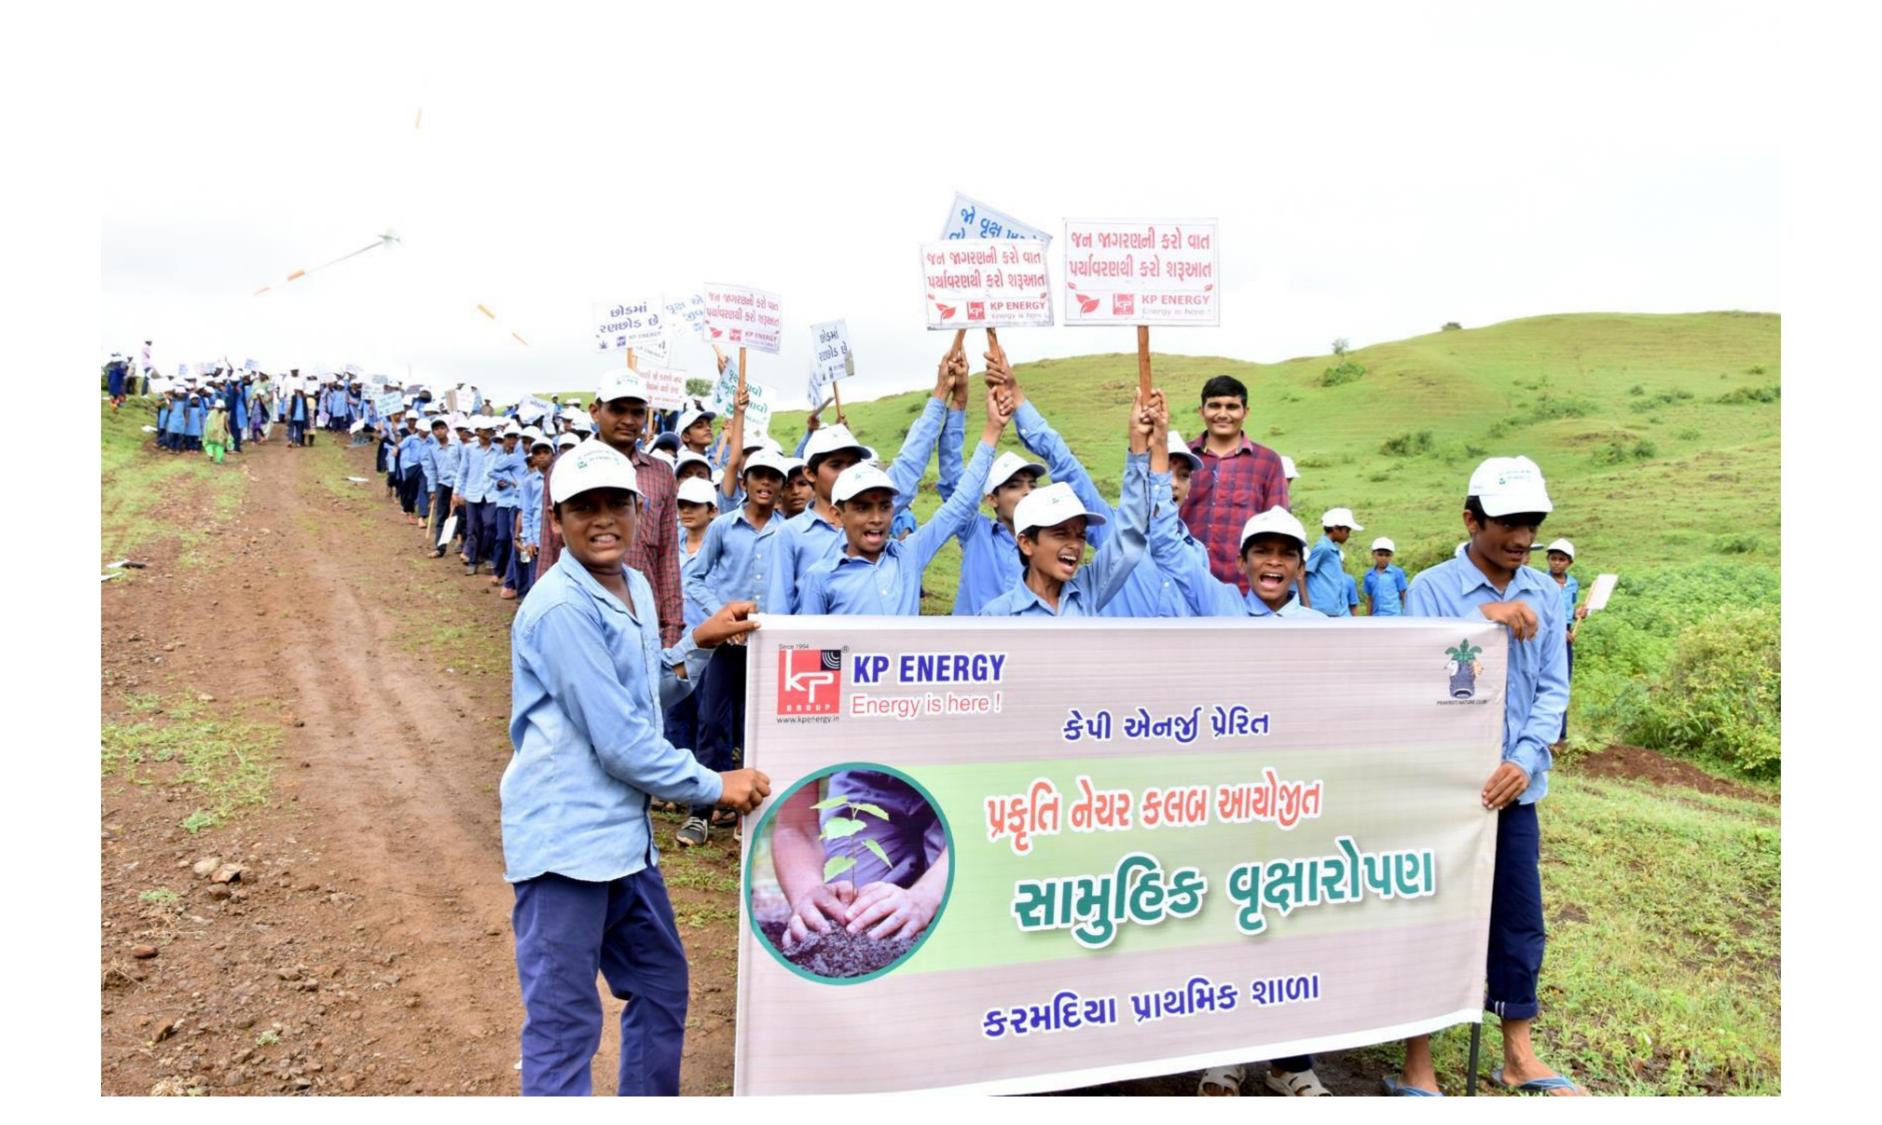

#### CSR ACTIVITIES

We are committed to creating a sustainable environment by promoting energy efficiency, water conservation, pollution reduction, plantation and recycling in the communities we operate.

#### **Features**

- 1. Trees combat climate change
- 2. Trees conserve energy
- 3. Trees help prevent soil erosion
- 4. Trees save water
- 5. Trees shield children from ultra-violet rays
- 6. Trees mark the seasons
- 7. Trees are teachers and playmates
- 8. Trees provide a canopy and habitat for wildlife
- 9. Trees increase business traffic
- 10.Trees add unity

#### Tree Plantation At Sathra\_2017