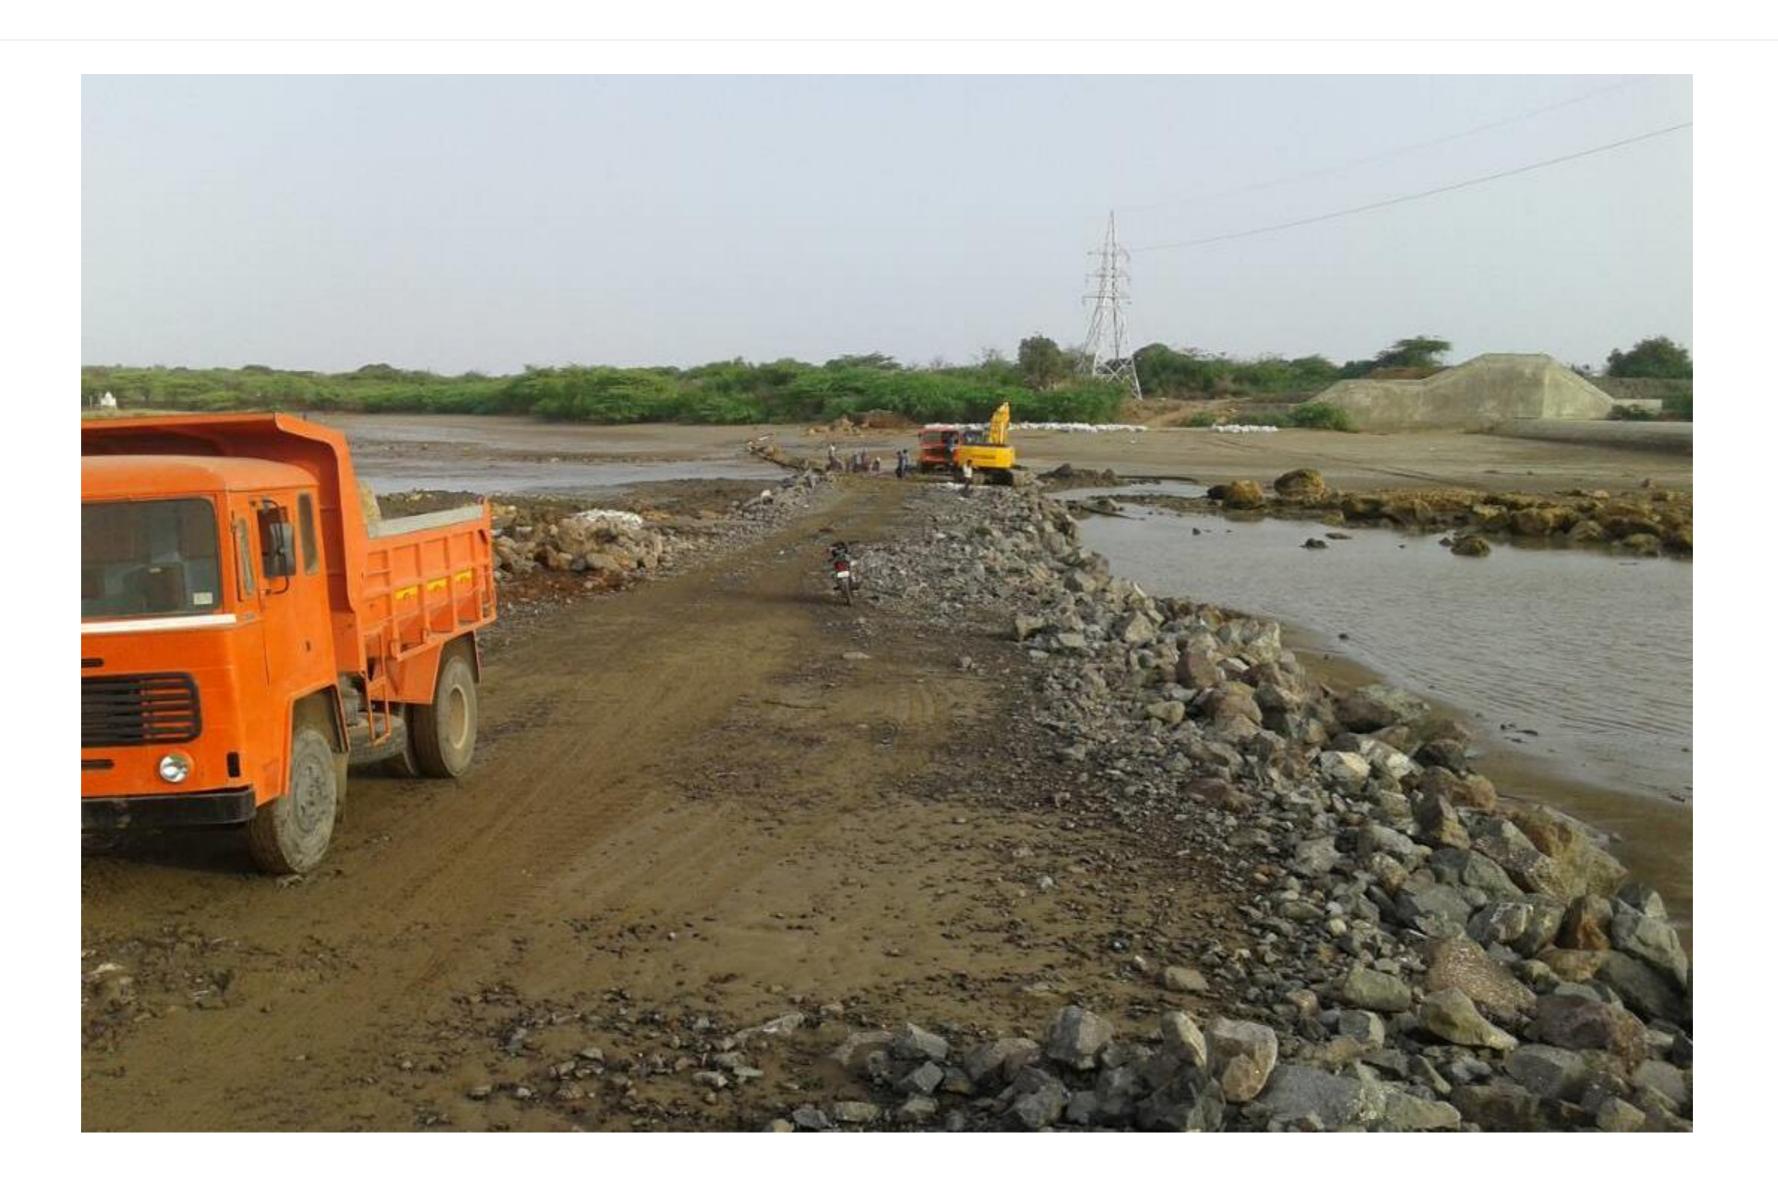

o. of WTG: 34 nos.
- 2. S97, 120
- 3. COD: Work in progress

#### WTG Specification:

- 1. Suzlon S97-2.1 MW
- 2. DFIG 50 Hz Variant
- 3. RL: 48.5m
- 4. HH: 120m

























#### Clearances required for CRZ Location



KPE applied and received statutory permission from below mentioned legal agencies for working in CRZ locations

01

Ministry of Environment,
Forest and Climate
Change, (MoEF)

03

**Gujarat Maritime Board,** (GMB Ports)

Gujarat Coastal Zone

Management Authority,

(GCZMA)

02

Permitted to work on CRZ location

04



#### Mahuva-1, 70MW\_Working on CRZ locations





#### Mahuva-1, 70MW\_Working on CRZ locations





## Mahuva-1, 70MW\_Working on CRZ locations





























#### Mahuva-1, 70MW\_MUV 20 Bridge work (Google view)























## Mahuva-1, 70MW\_MUV 20 Bridge Precast work







## Mahuva-1, 70MW\_MUV 20 Bridge Precast work







# Mahuva-1, 70MW\_MUV 20 Bridge Precast work





#### Mahuva-1, 70MW\_EHV Tower Precast Work







#### Mahuva-1, 70MW\_EHV Tower Precast Work





## Mahuva-1, 70MW\_EHV Tower Precast Work





# Mahuva-1, 70MW\_MUV 20 causeway







# Mahuva-1, 70MW\_MUV 20 causeway





#### Mahuva-1, 70MW\_Safety mitigation for birds





# Mahuva-1, 70MW\_Safety mitigation for birds





# Mahuva-1, 70MW\_Safety mitigation for birds









Project #1

Mahuva-3,4 & 5 cumulatively of 95MW

**Project #2 & #3** 

- 1. Kutch 1 site, 400MW
- 2. Kutch 2 site, 400MW

#### Project Pipeline





Commissioning by March 18
Mahuva 3, 4 & 5, 95MW

#### CSR ACTIVITIES



We are committed to creating a s