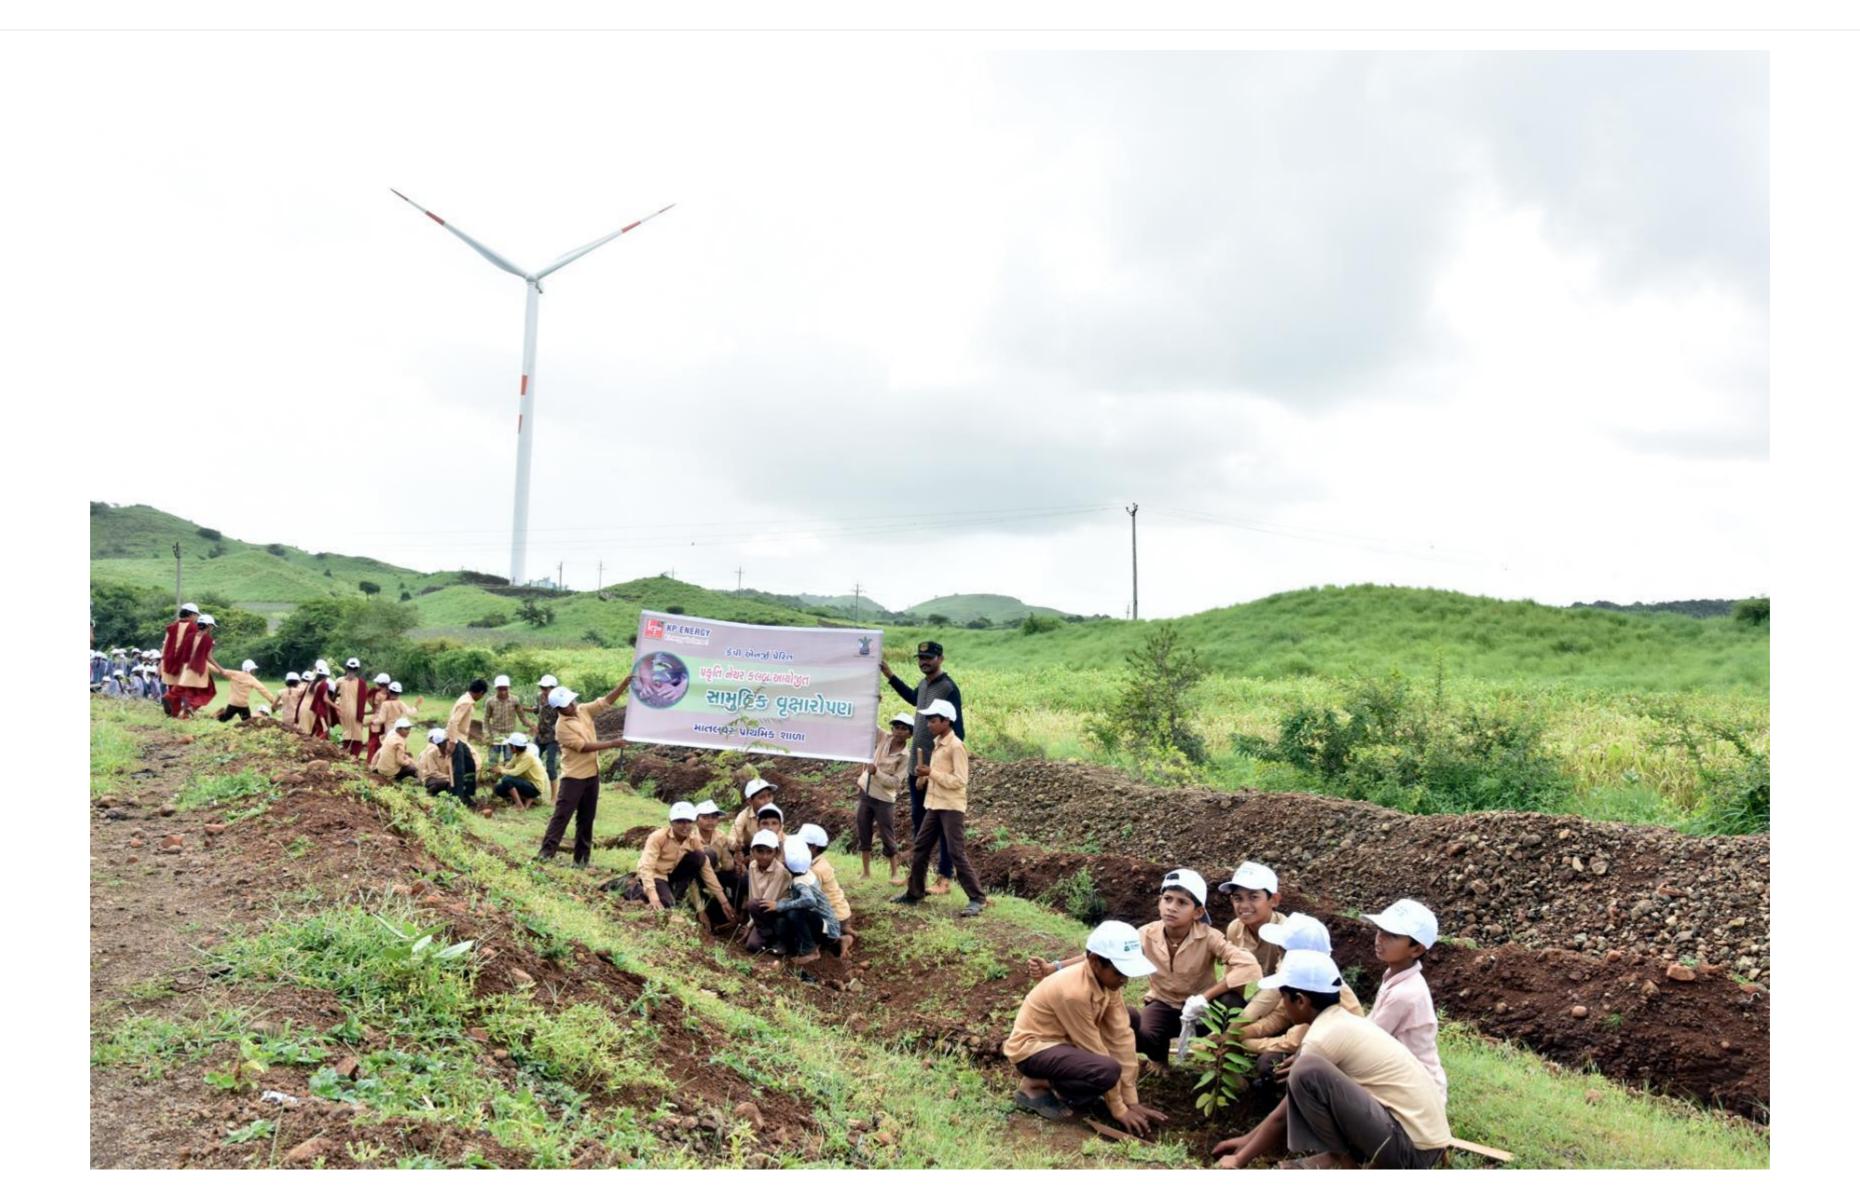

#### CSR ACTIVITIES

We are committed to creating a sustainable environment by promoting energy efficiency, water conservation, pollution reduction, plantation and recycling in the communities we operate.

#### **Features**

- 1. Trees combat climate change
- 2. Trees conserve energy
- 3. Trees help prevent soil erosion
- 4. Trees save water
- 5. Trees shield children from ultra-violet rays
- 6. Trees mark the seasons
- 7. Trees are teachers and playmates
- 8. Trees provide a canopy and habitat for wildlife
- 9. Trees increase business traffic
- 10.Trees add unity

#### Tree Plantation At Sathra\_2017