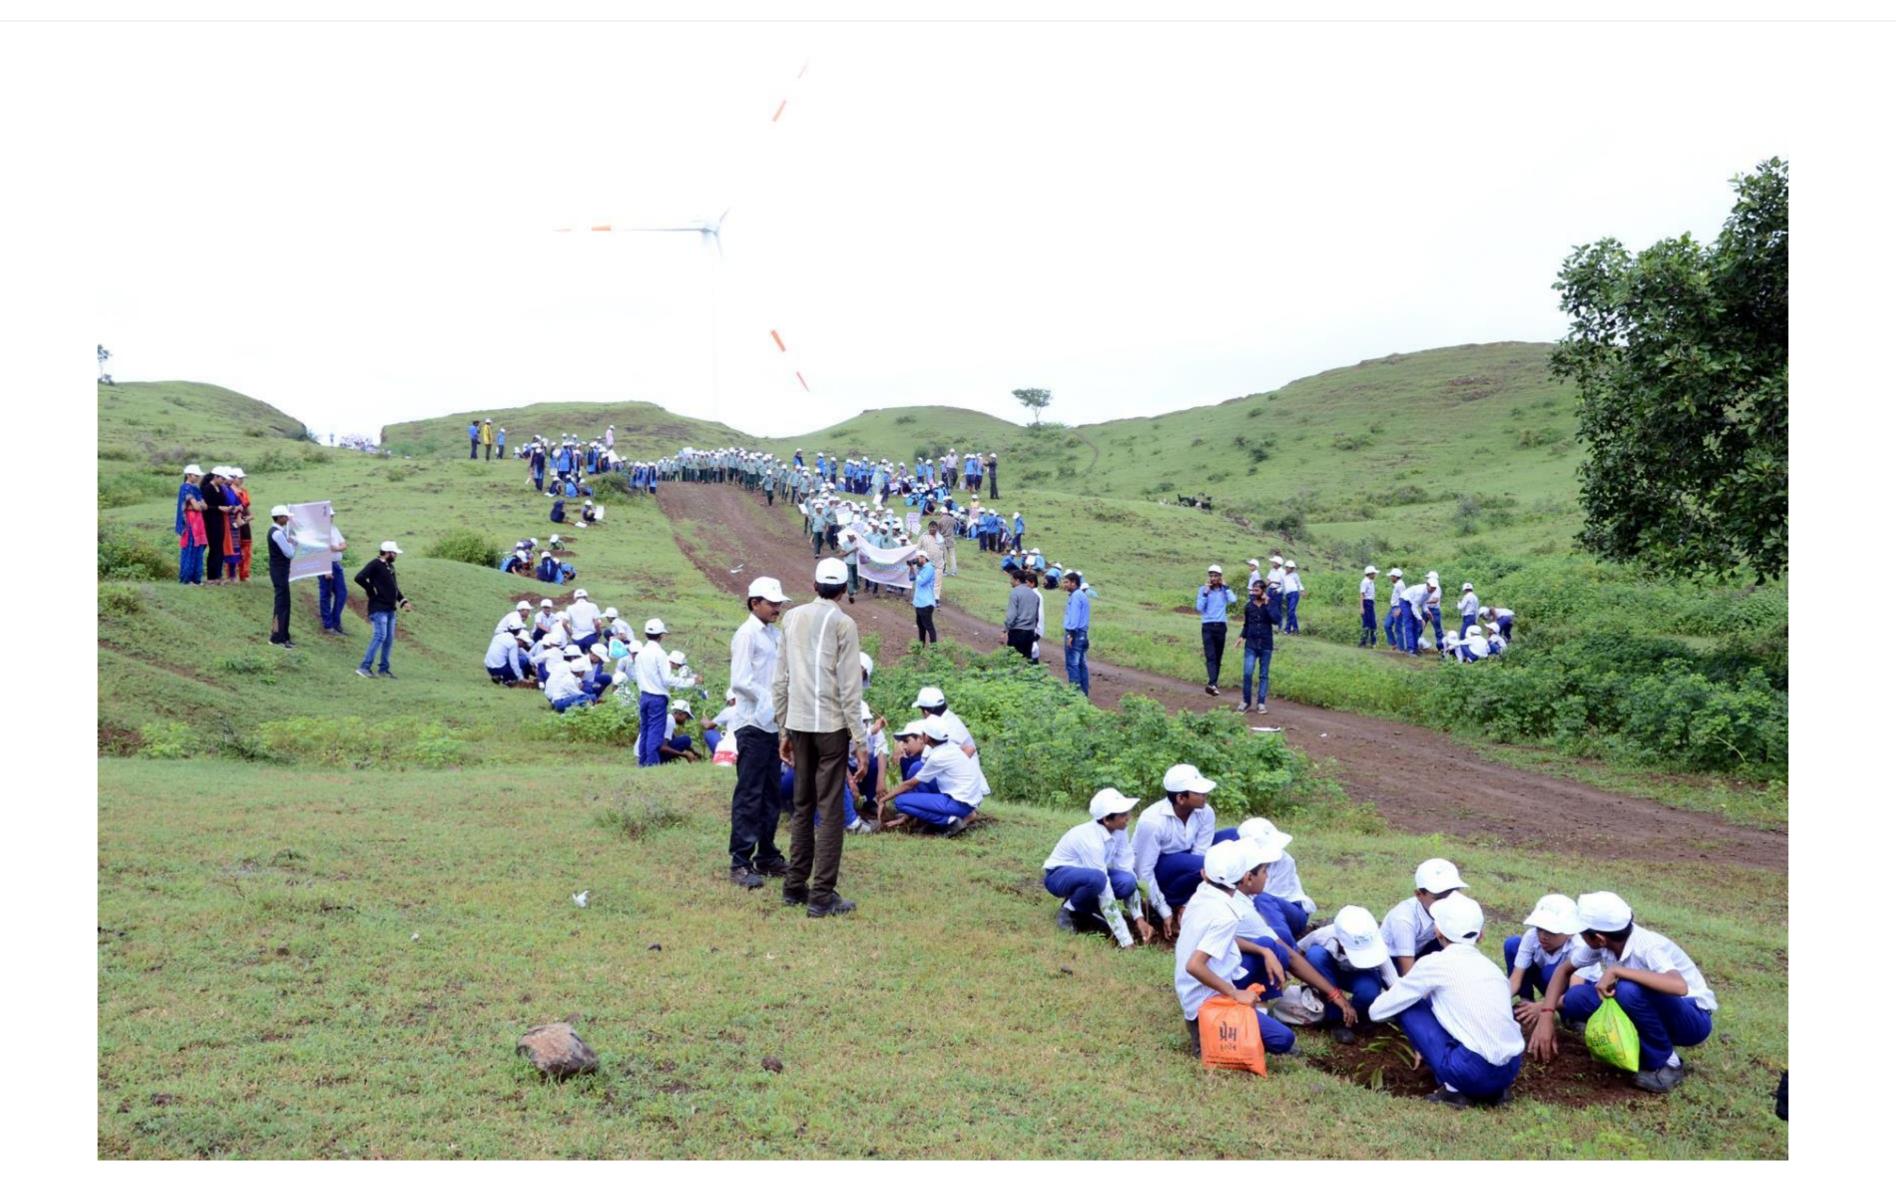

ds









Project #1

Mahuva-3,4 & 5 cumulatively of 95MW

**Project #2 & #3** 

- 1. Kutch 1 site, 400MW
- 2. Kutch 2 site, 400MW

#### Project Pipeline





Commissioning by March 18
Mahuva 3, 4 & 5, 95MW

#### CSR ACTIVITIES



We are committed to creating a sustainable environment by promoting energy efficiency, water conservation, pollution reduction, plantation and recycling in the communities we operate.

#### **Features**

- 1. Trees combat climate change
- 2. Trees conserve energy
- 3. Trees help prevent soil erosion
- 4. Trees save water
- 5. Trees shield children from ultra-violet rays
- 6. Trees mark the seasons
- 7. Trees are teachers and playmates
- 8. Trees provide a canopy and habitat for wildlife
- 9. Trees increase business traffic
- 10.Trees add unity



































































































#### Tree Plantation At Sathra\_2017

































































#### Macchardani Vitaran Karyakram at Mahuva





### Macchardani Vitaran Karyakram at Mahuva





# Macchardani Vitaran Karyakram at Mahuva





#### Vishwa Sinh Divas Awareness programme







### Vishwa Sinh Divas Awareness programme





KP Energy, small size !ncredible power!