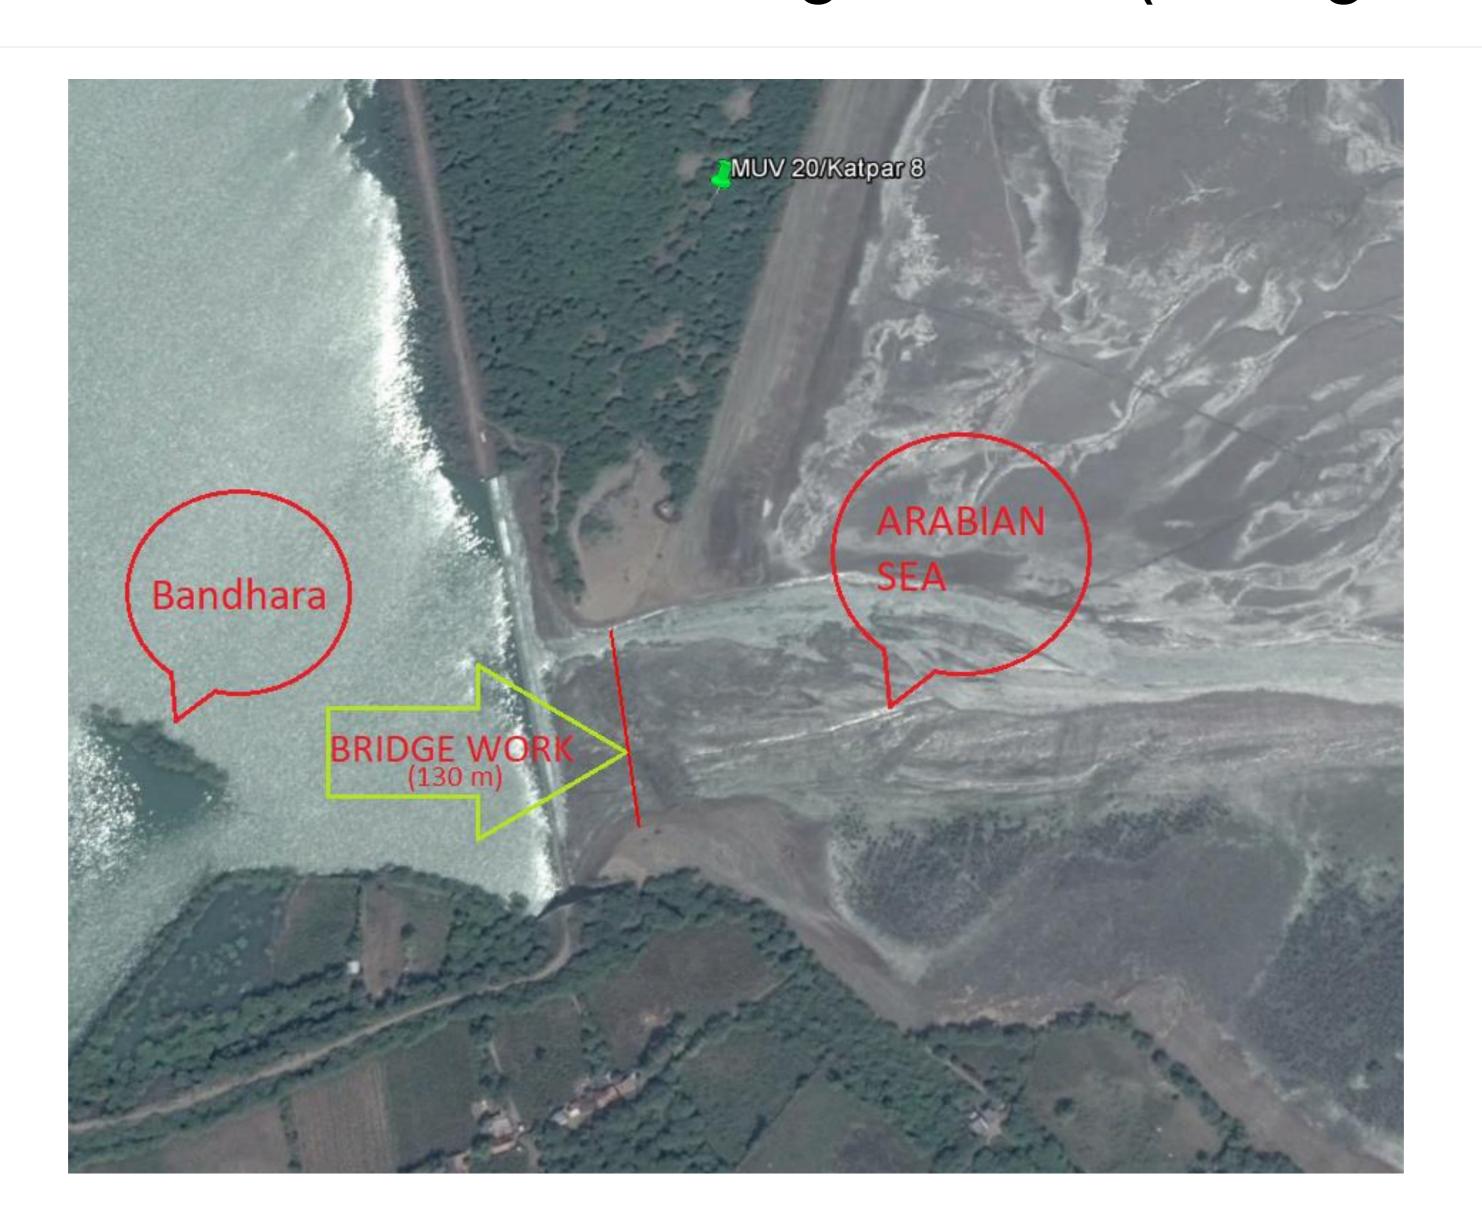

ription:**

- 1. No. of WTG: 34 nos.
- 2. S97, 120
- 3. COD: Work in progress

#### WTG Specification:

- 1. Suzlon S97-2.1 MW
- 2. DFIG 50 Hz Variant
- 3. RL: 48.5m
- 4. HH: 120m

























#### Clearances required for CRZ Location



KPE applied and received statutory permission from below mentioned legal agencies for working in CRZ locations

01

Ministry of Environment,
Forest and Climate
Change, (MoEF)

03

**Gujarat Maritime Board,** (GMB Ports)

Gujarat Coastal Zone

Management Authority,

(GCZMA)

02

Permitted to work on CRZ location

04



#### Mahuva-1, 70MW\_Working on CRZ locations





#### Mahuva-1, 70MW\_Working on CRZ locations





## Mahuva-1, 70MW\_Working on CRZ locations





























#### Mahuva-1, 70MW\_MUV 20 Bridge work (Google view)























## Mahuva-1, 70MW\_MUV 20 Bridge Precast work







## Mahuva-1, 70MW\_MUV 20 Bridge Precast work







# Mahuva-1, 70MW\_MUV 20 Bridge Precast work





#### Mahuva-1, 70MW\_EHV Tower Precast Work







#### Mahuva-1, 70MW\_EHV Tower Precast Work





## Mahuva-1, 70MW\_EHV Tower Precast Work





# Mahuva-1, 70MW\_MUV 20 causeway







# Mahuva-1, 70MW\_MUV 20 causeway





#### Mahuva-1, 70MW\_Safety mitigation for birds





# Mahuva-1, 70MW\_Safety mitigation for birds





# Mahuva-1, 70MW\_Safety mitigation for birds









Project #1

Mahuva-3,4 & 5 cumulatively of 95MW

**Project #2 & #3** 

- 1. Kutch 1 site, 400MW
- 2. Kutch 2 site, 400MW

#### Project Pipeline





Commissioning by March 18
Mahuva 3, 4 & 5, 95MW

#### CSR ACTIVITIES



We are committ