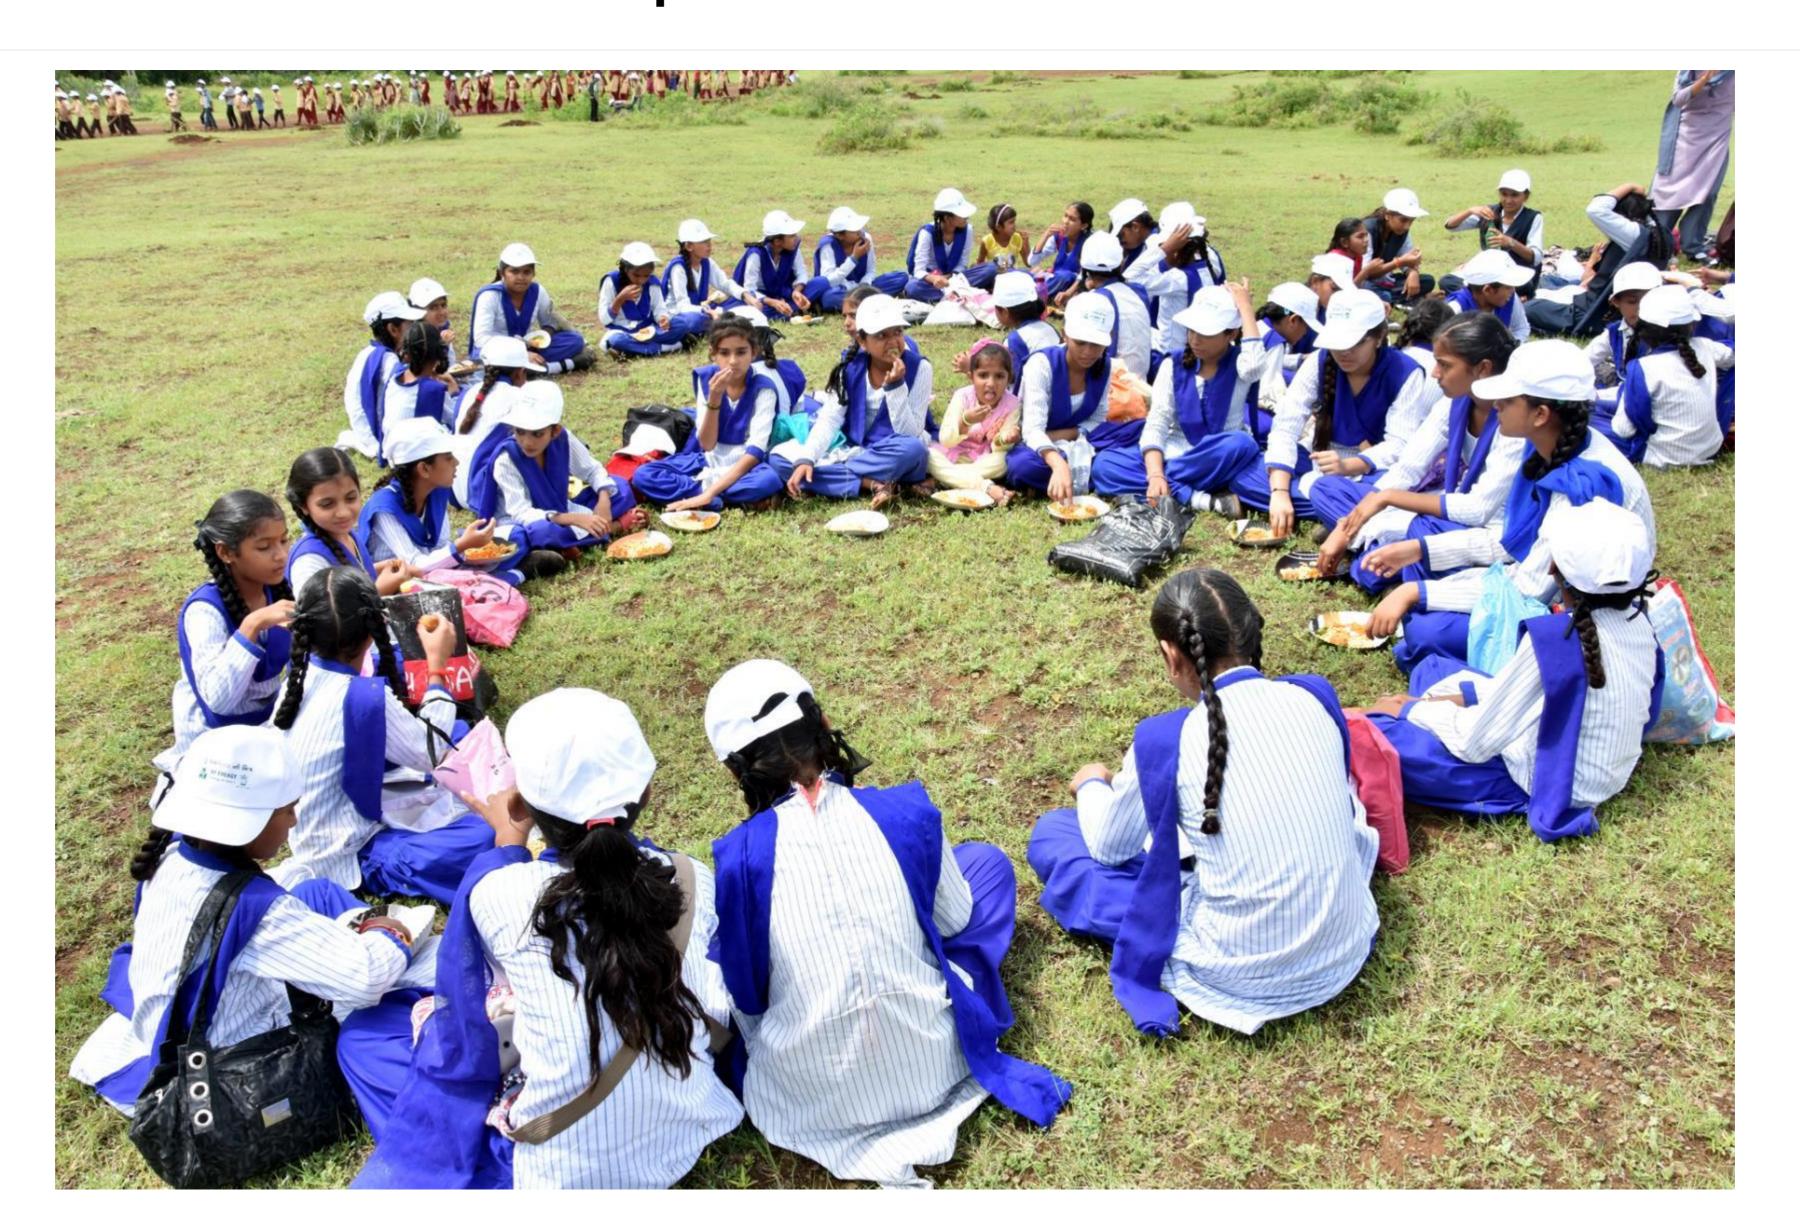

#### CSR ACTIVITIES

We are committed to creating a sustainable environment by promoting energy efficiency, water conservation, pollution reduction, plantation and recycling in the communities we operate.

#### **Features**

- 1. Trees combat climate change
- 2. Trees conserve energy
- 3. Trees help prevent soil erosion
- 4. Trees save water
- 5. Trees shield children from ultra-violet rays
- 6. Trees mark the seasons
- 7. Trees are teachers and playmates
- 8. Trees provide a canopy and habitat for wildlife
- 9. Trees increase business traffic
- 10.Trees add unity

#### Tree Plantation At Sathra\_2017