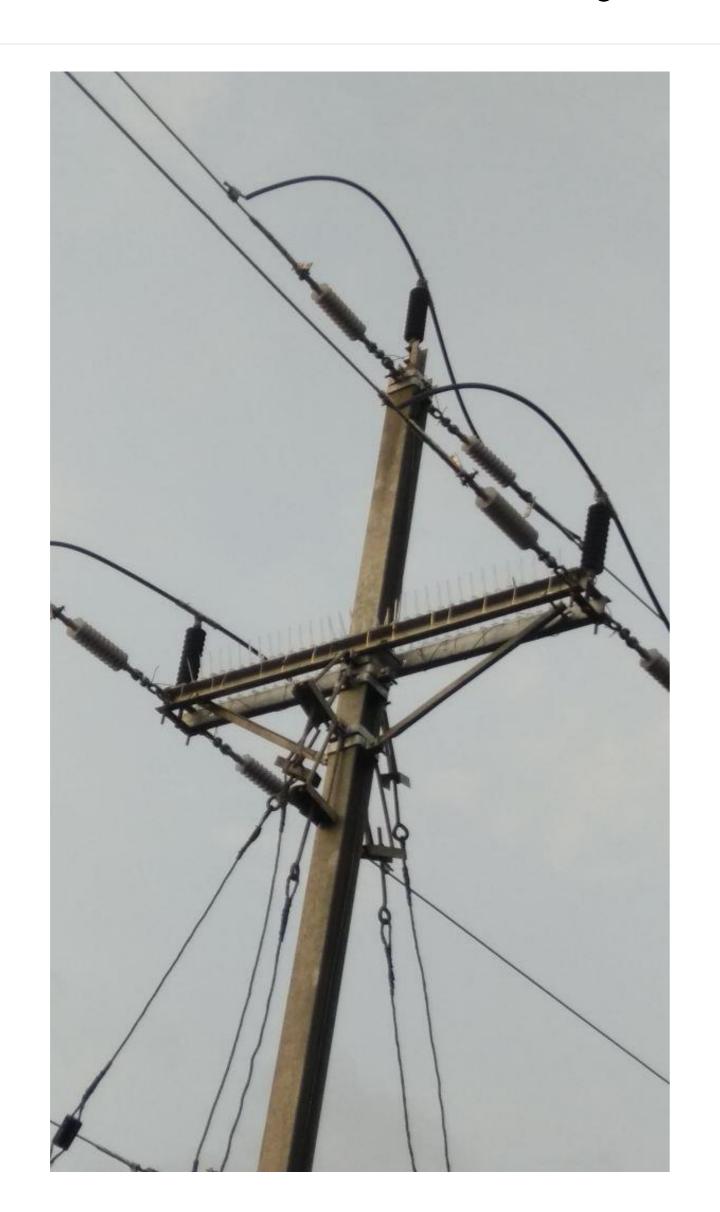

#### Mahuva-1, 70MW\_Safety mitigation for birds

# Mahuva-1, 70MW\_Safety mitigation for birds

# Mahuva-1, 70MW\_Safety mitigation for birds

Project #1

Mahuva-3,4 & 5 cumulatively of 95MW

**Project #2 & #3** 

- 1. Kutch 1 site, 400MW
- 2. Kutch 2 site, 400MW