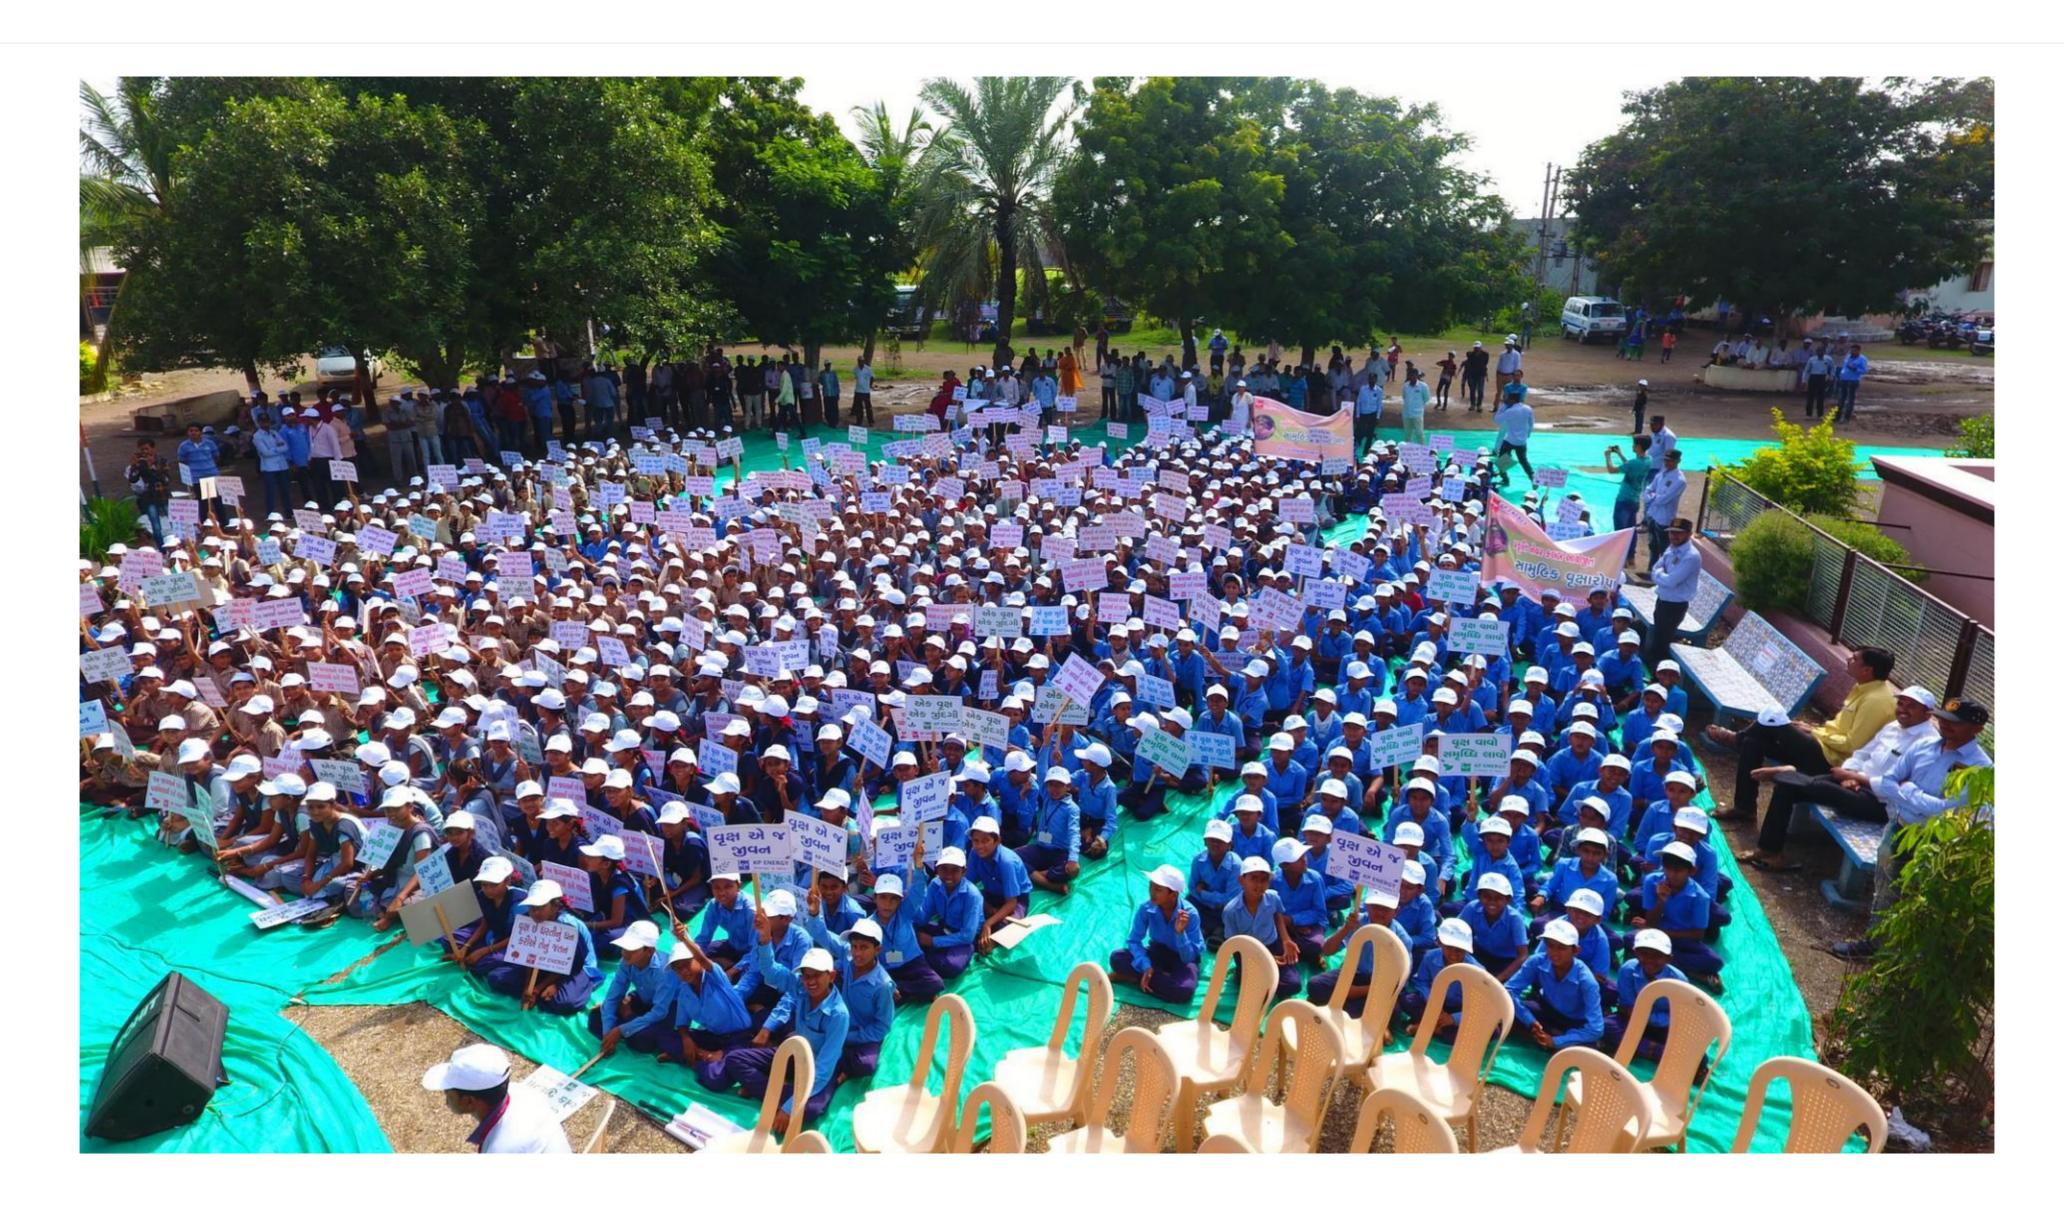

#### CSR ACTIVITIES

We are committed to creating a sustainable environment by promoting energy efficiency, water conservation, pollution reduction, plantation and recycling in the communities we operate.

#### **Features**

- 1. Trees combat climate change
- 2. Trees conserve energy
- 3. Trees help prevent soil erosion
- 4. Trees save water
- 5. Trees shield children from ultra-violet rays
- 6. Trees mark the seasons
- 7. Trees are teachers and playmates
- 8. Trees provide a canopy and habitat for wildlife
- 9. Trees increase business traffic
- 10.Trees add unity