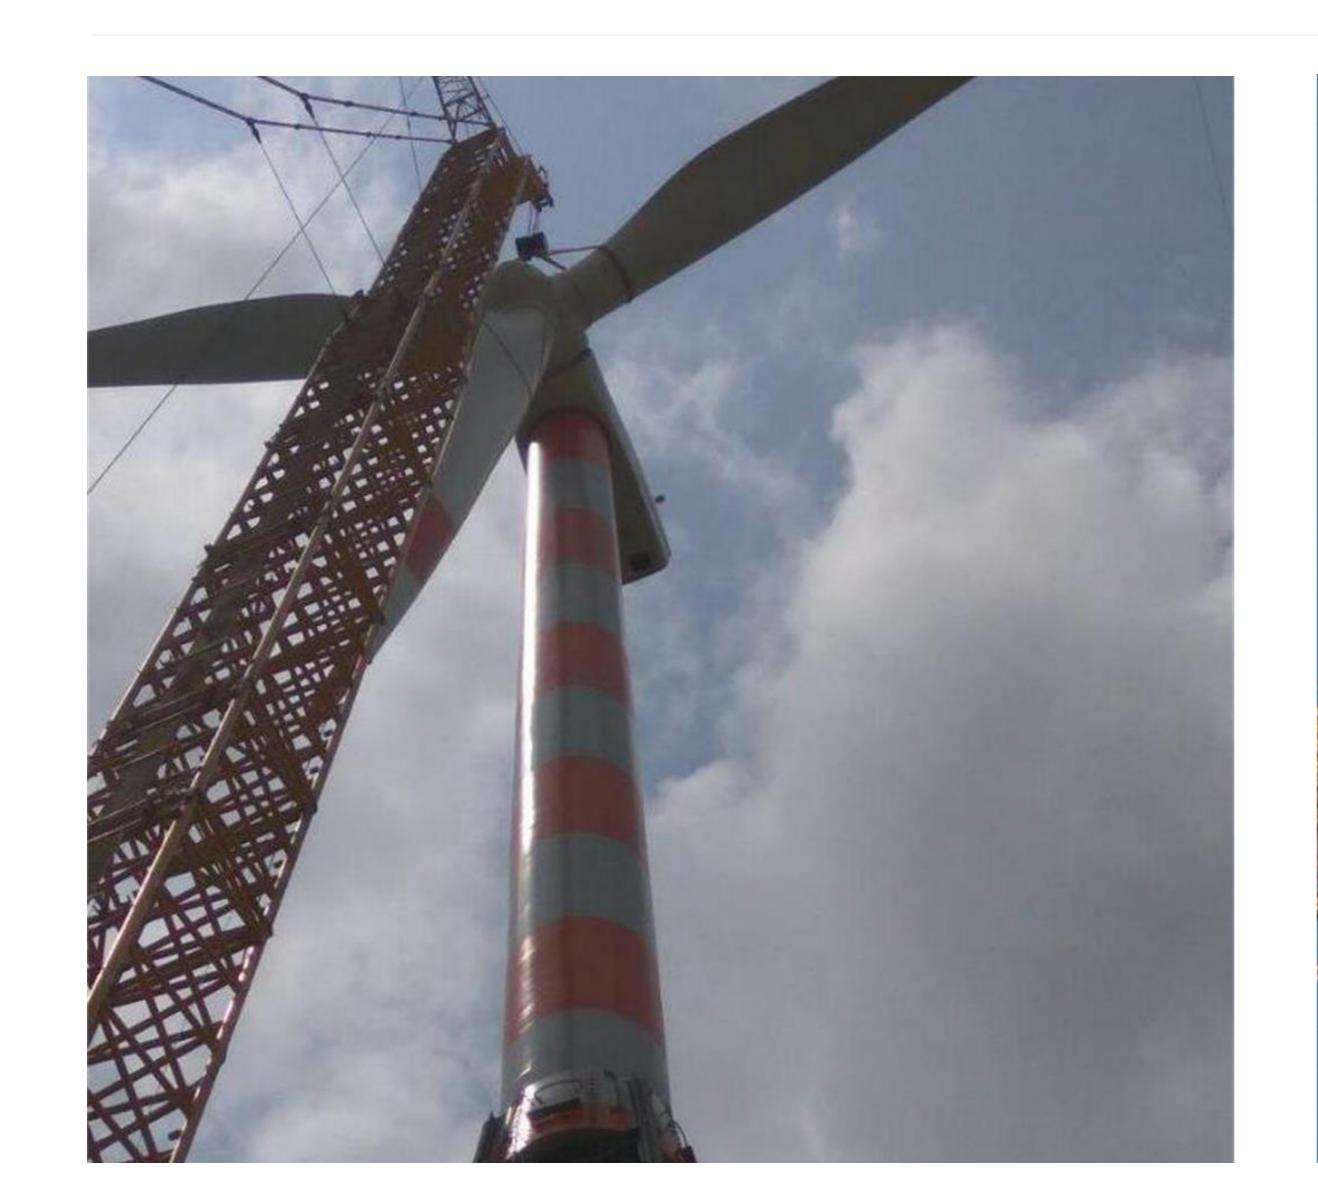

## Project WIP in this Yr. till date

Mahuva -1,
Bhavnagar, 70MW

#### **Description:**

- 1. No. of WTG: 34 nos.
- 2. S97, 120
- 3. COD: Work in progress

#### WTG Specification:

- 1. Suzlon S97-2.1 MW
- 2. DFIG 50 Hz Variant
- 3. RL: 48.5m
- 4. HH: 120m