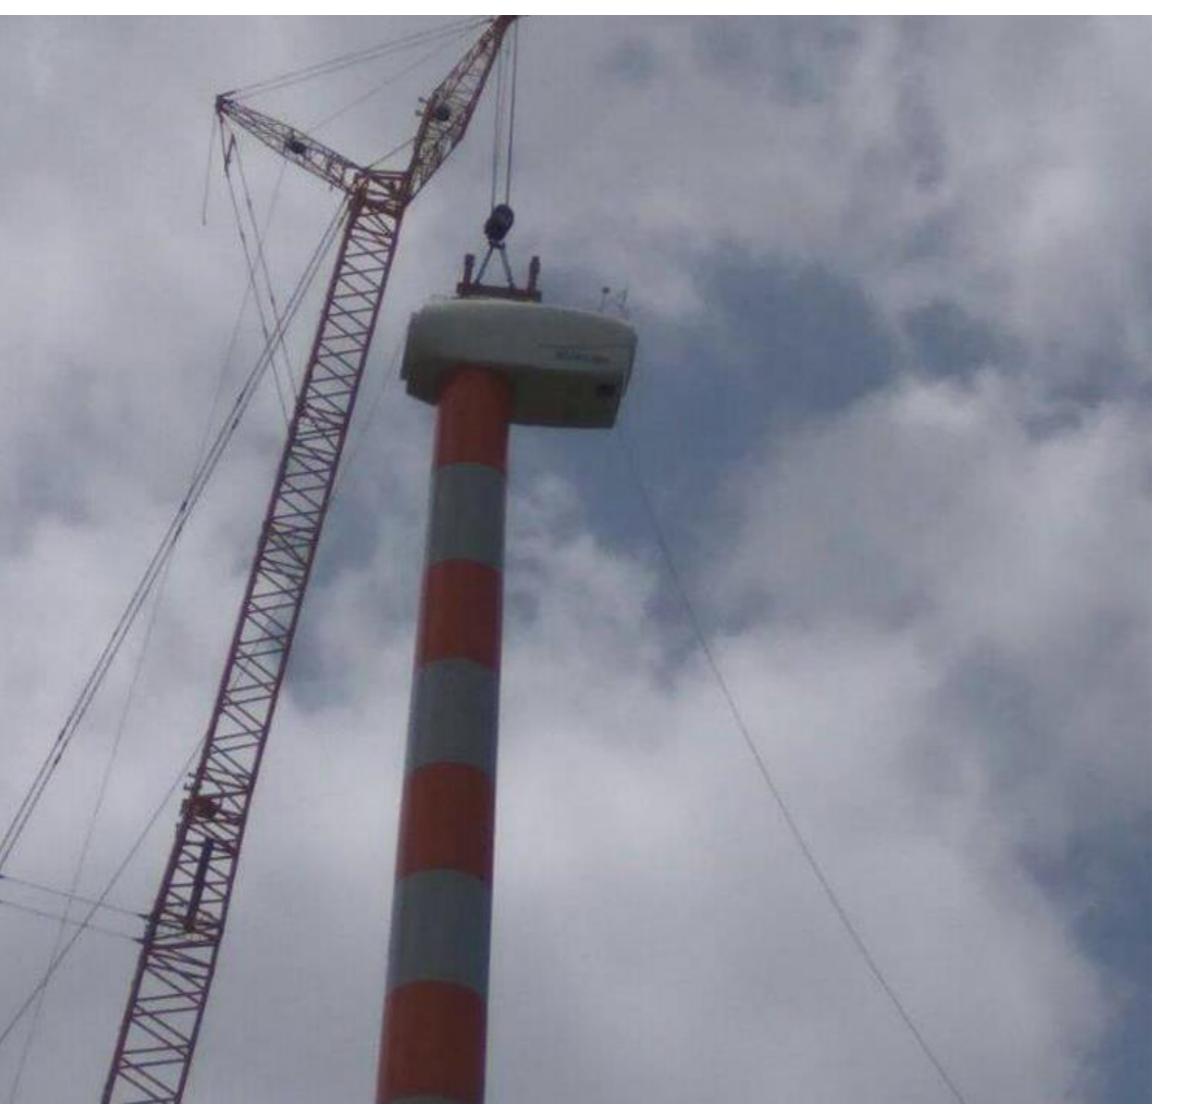

## Project Completed in this Yr. till date

Kuchhdi, Porbandar, 69.3MW

#### **Description:**

- 1. No. of WTG: 33 nos.
- 2. S97, 120
- 3. COD: 31/03/2017

#### **WTG Specification:**

- 1. Suzlon S97-2.1 MW
- 2. DFIG 50 Hz Variant
- 3. RL: 48.5m
- 4. HH: 120m