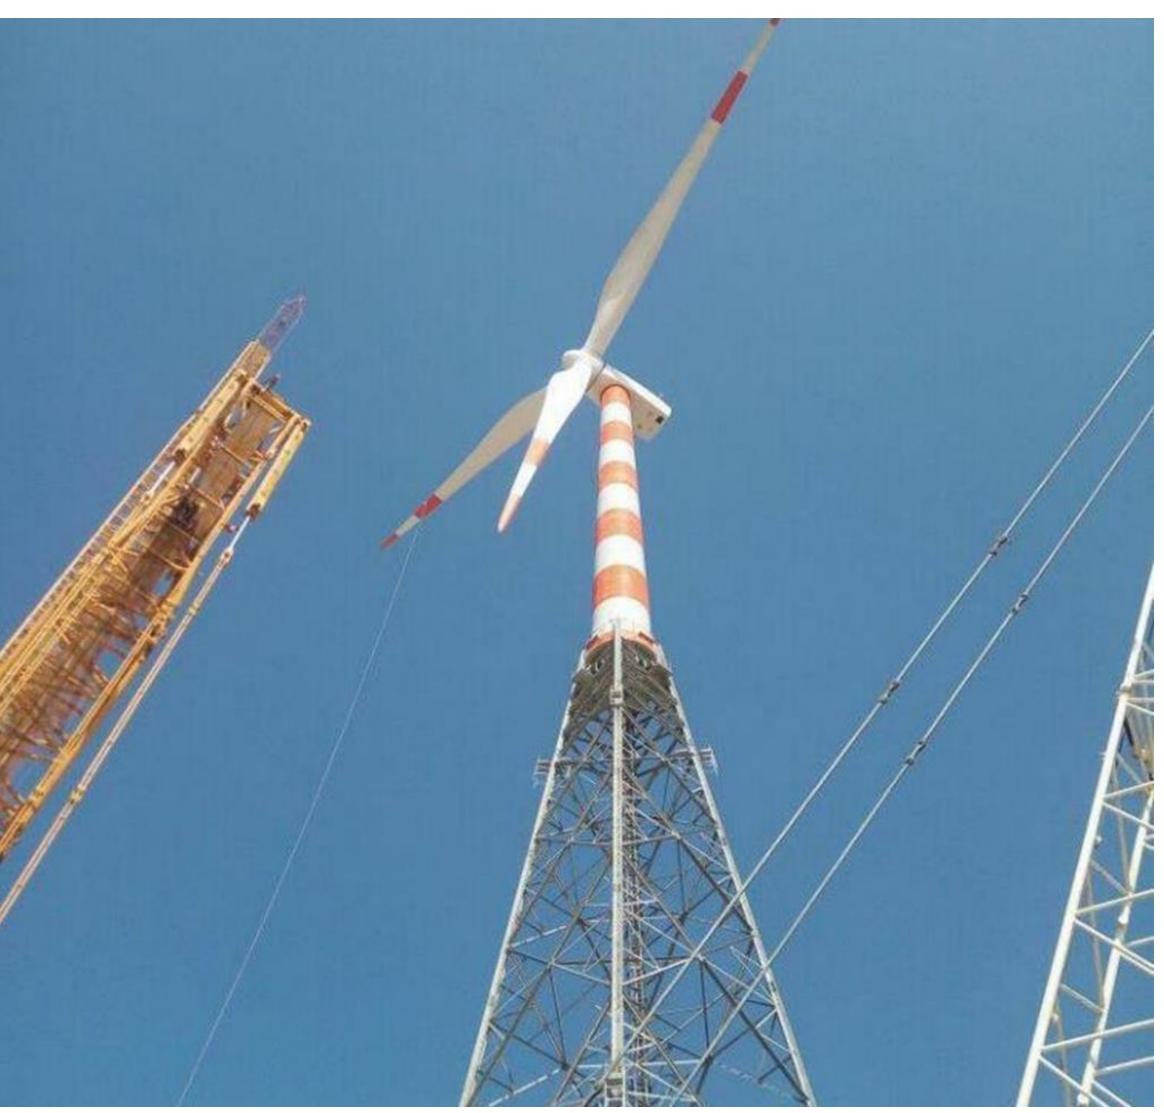

## Project WIP in this Yr. till date

Mahuva -1,
Bhavnagar, 70MW

#### **Description:**

- 1. No. of WTG: 34 nos.
- 2. S97, 120
- 3. COD: Work in progress

#### WTG Specification:

- 1. Suzlon S97-2.1 MW
- 2. DFIG 50 Hz Variant
- 3. RL: 48.5m
- 4. HH: 120m