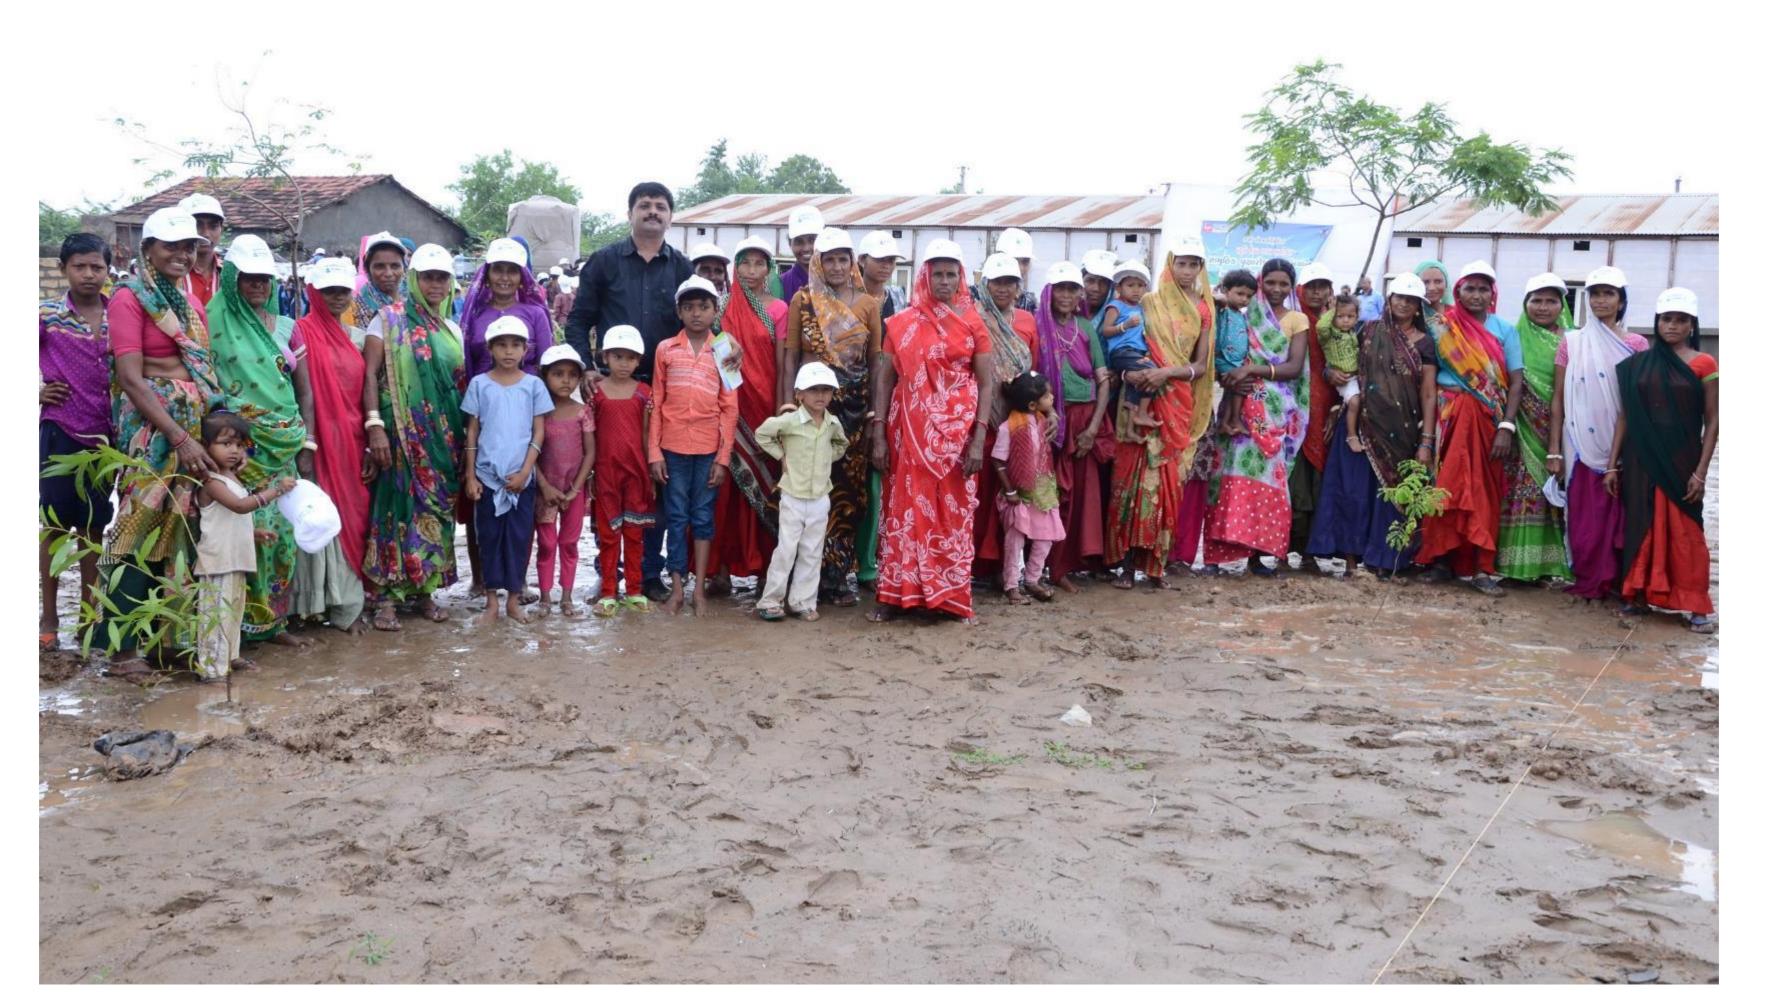

#### CSR ACTIVITIES

We are committed to creating a sustainable environment by promoting energy efficiency, water conservation, pollution reduction, plantation and recycling in the communities we operate.

#### **Features**

- 1. Trees combat climate change
- 2. Trees conserve energy
- 3. Trees help prevent soil erosion
- 4. Trees save water
- 5. Trees shield children from ultra-violet rays
- 6. Trees mark the seasons
- 7. Trees are teachers and playmates
- 8. Trees provide a canopy and habitat for wildlife
- 9. Trees increase business traffic
- 10.Trees add unity

#### Tree Plantation At Sathra\_2017