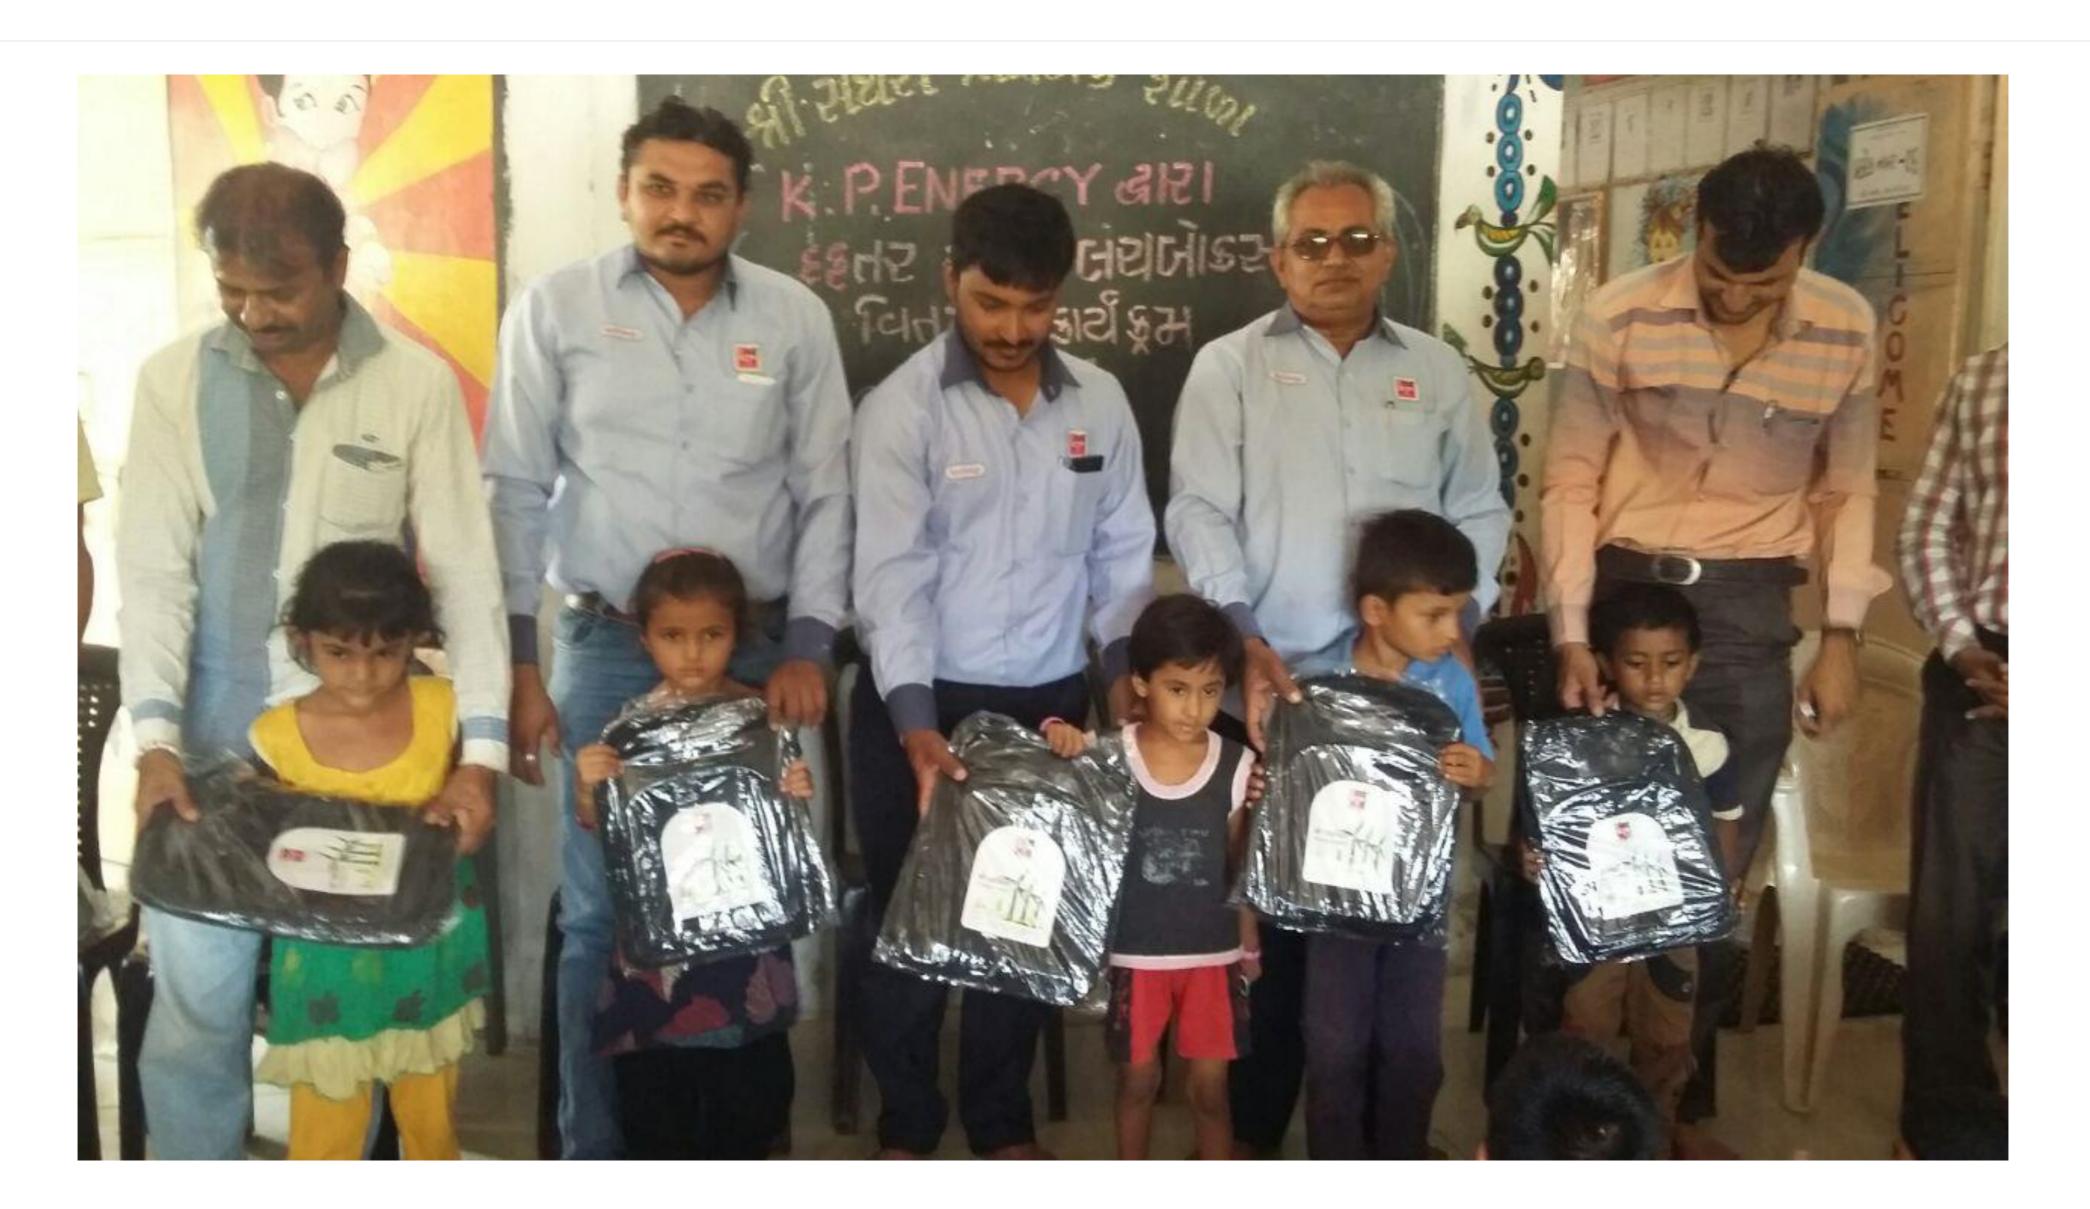

#### CSR ACTIVITIES

We are committed to creating a sustainable environment by promoting energy efficiency, water conservation, pollution reduction, plantation and recycling in the communities we operate.

#### **Features**

- 1. Trees combat climate change
- 2. Trees conserve energy
- 3. Trees help prevent soil erosion
- 4. Trees save water
- 5. Trees shield children from ultra-violet rays
- 6. Trees mark the seasons
- 7. Trees are teachers and playmates
- 8. Trees provide a canopy and habitat for wildlife
- 9. Trees increase business traffic
- 10.Trees add unity