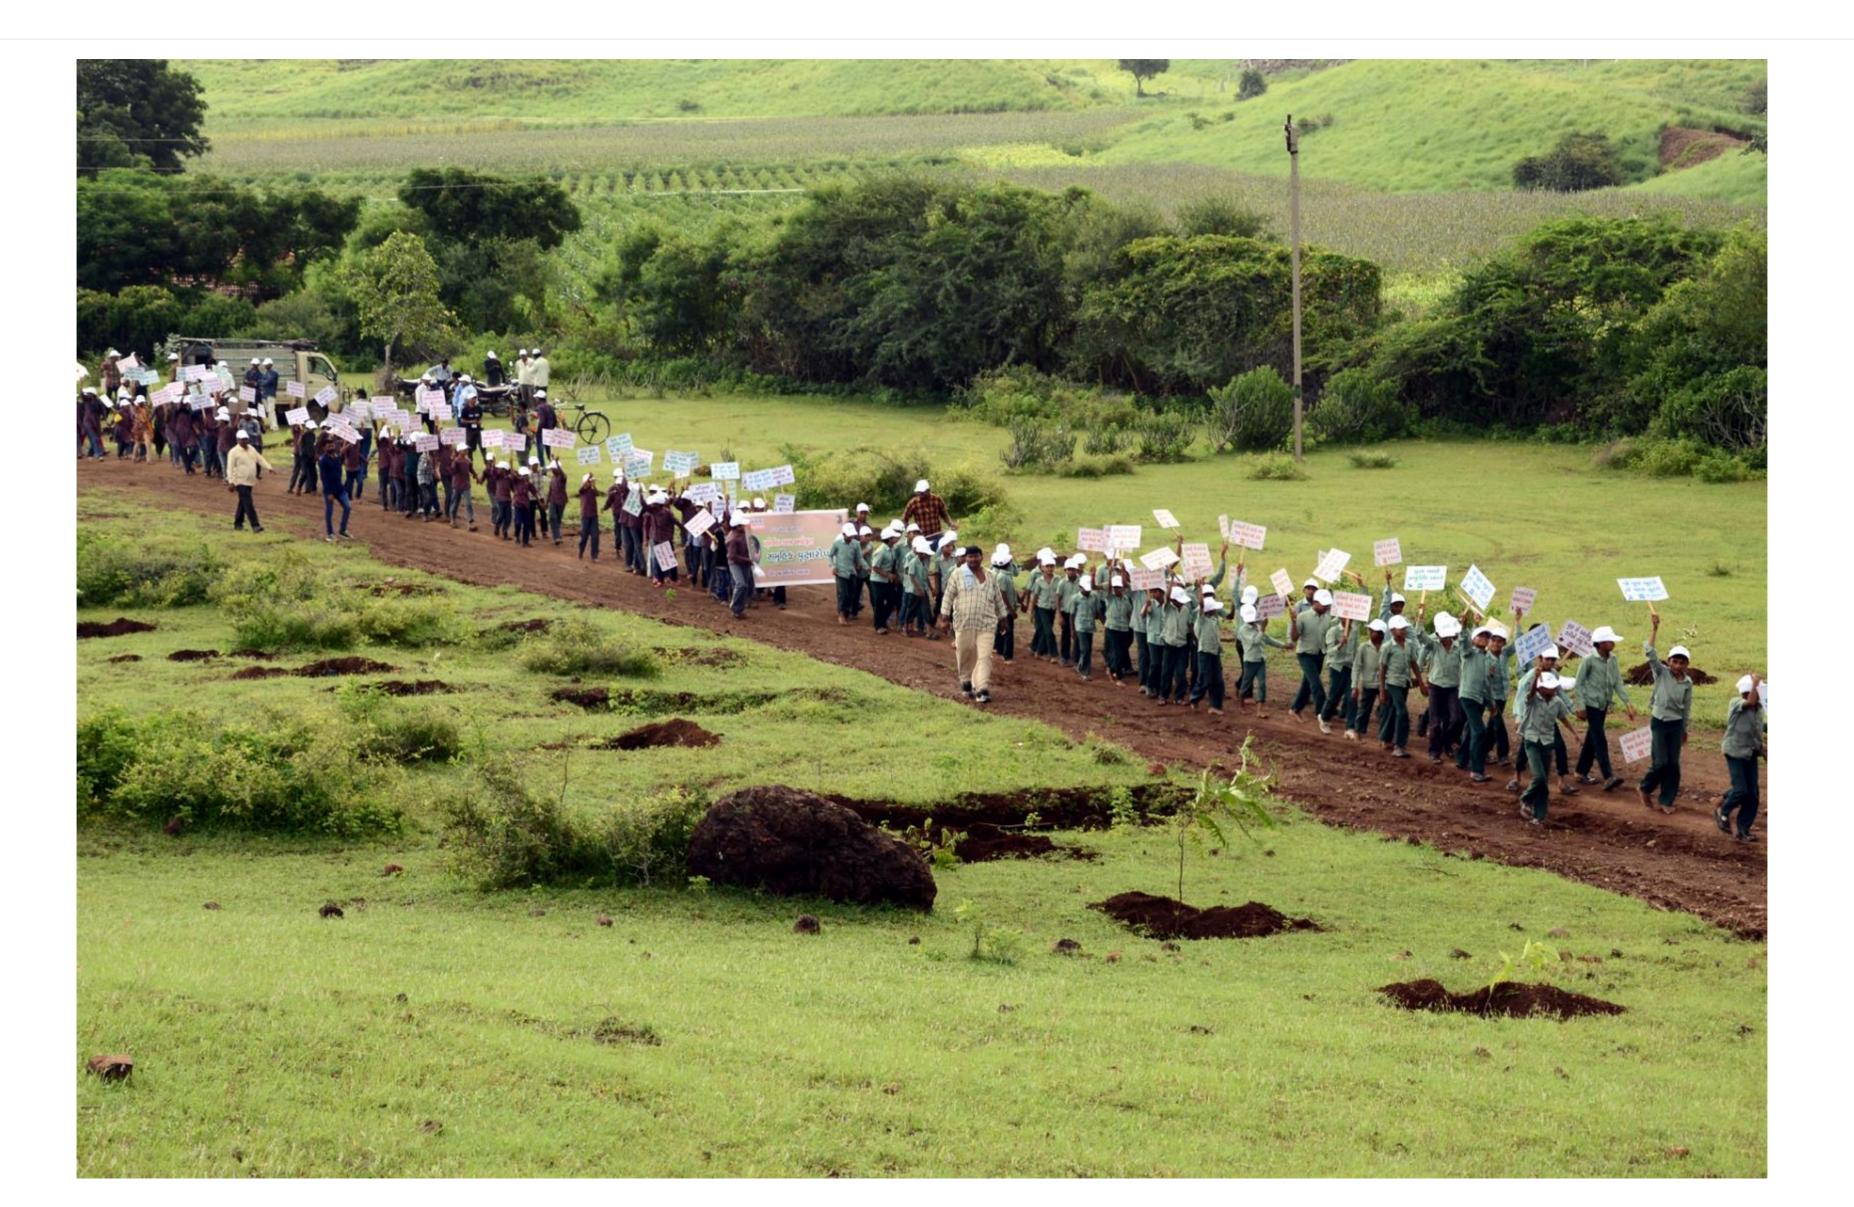

birds









Project #1

Mahuva-3,4 & 5 cumulatively of 95MW

**Project #2 & #3** 

- 1. Kutch 1 site, 400MW
- 2. Kutch 2 site, 400MW

#### Project Pipeline





Commissioning by March 18
Mahuva 3, 4 & 5, 95MW

#### CSR ACTIVITIES



We are committed to creating a sustainable environment by promoting energy efficiency, water conservation, pollution reduction, plantation and recycling in the communities we operate.

#### **Features**

- 1. Trees combat climate change
- 2. Trees conserve energy
- 3. Trees help prevent soil erosion
- 4. Trees save water
- 5. Trees shield children from ultra-violet rays
- 6. Trees mark the seasons
- 7. Trees are teachers and playmates
- 8. Trees provide a canopy and habitat for wildlife
- 9. Trees increase business traffic
- 10.Trees add unity



































































































#### Tree Plantation At Sathra\_2017

































































#### Macchardani Vitaran Karyakram at Mahuva





### Macchardani Vitaran Karyakram at Mahuva





# Macchardani Vitaran Karyakram at Mahuva





#### Vishwa Sinh Divas Awareness programme







### Vishwa Sinh Divas Awareness programme





KP Energy, small size !ncredible power!