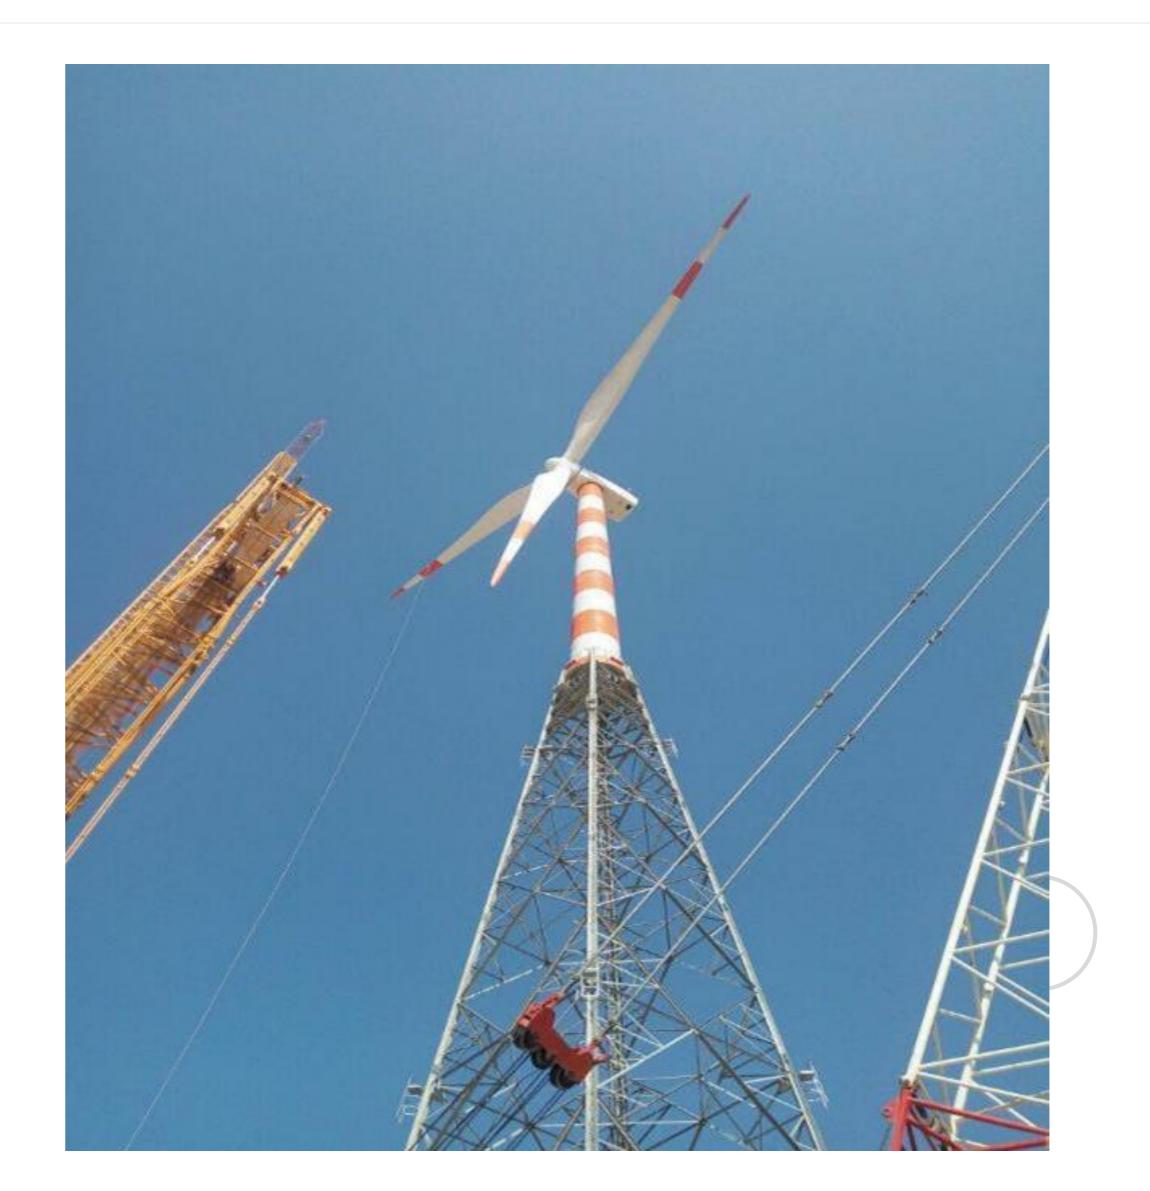

#### **Description:**

- 1. No. of WTG: 33 nos.
- 2. S97, 120
- 3. COD: 31/03/2017

#### **WTG Specification:**

- 1. Suzlon S97-2.1 MW
- 2. DFIG 50 Hz Variant
- 3. RL: 48.5m
- 4. HH: 120m