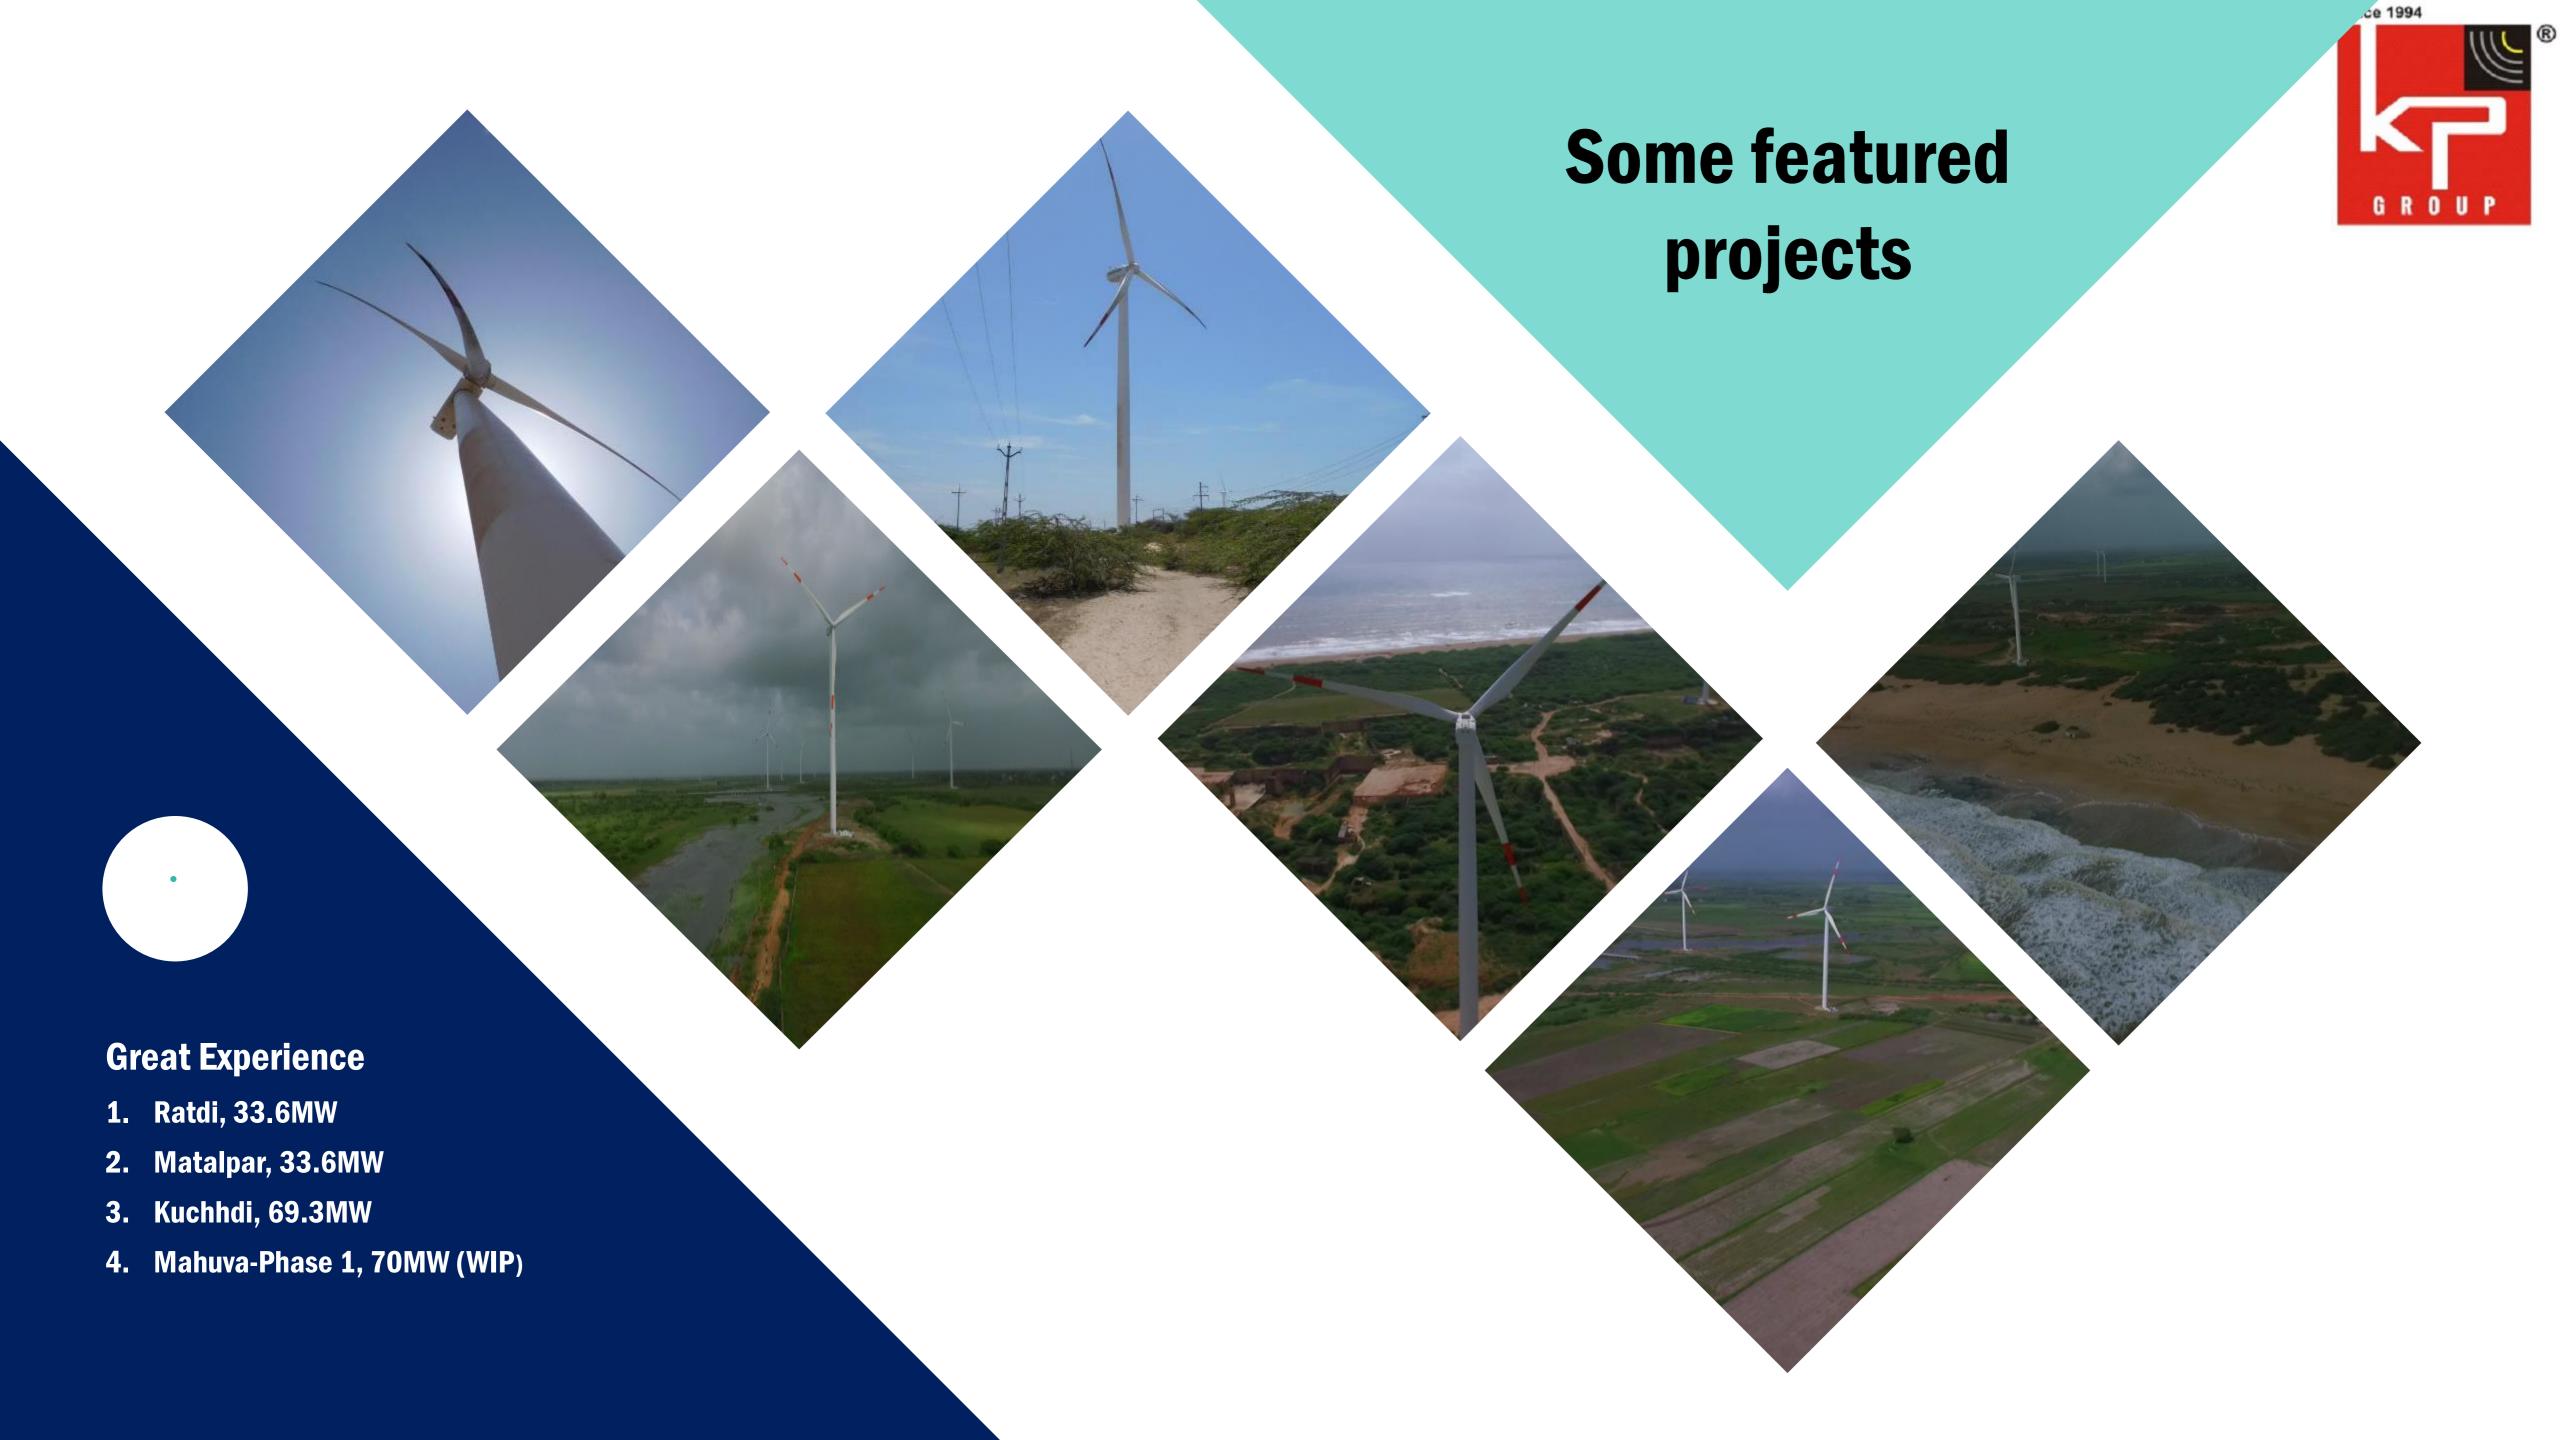

## Project Completed in this Yr. till date

Kuchhdi, Porbandar, 69.3MW

#### **Description:**

- 1. No. of WTG: 33 nos.
- 2. S97, 120
- 3. COD: 31/03/2017

#### **WTG Specification:**

- 1. Suzlon S97-2.1 MW
- 2. DFIG 50 Hz Variant
- 3. RL: 48.5m
- 4. HH: 120m

## Project WIP in this Yr. till date

Mahuva -1,
Bhavnagar, 70MW

#### **Description:**

- 1. No. of WTG: 34 nos.
- 2. S97, 120
- 3. COD: Work in progress

#### WTG Specification:

- 1. Suzlon S97-2.1 MW
- 2. DFIG 50 Hz Variant
- 3. RL: 48.5m
- 4. HH: 120m