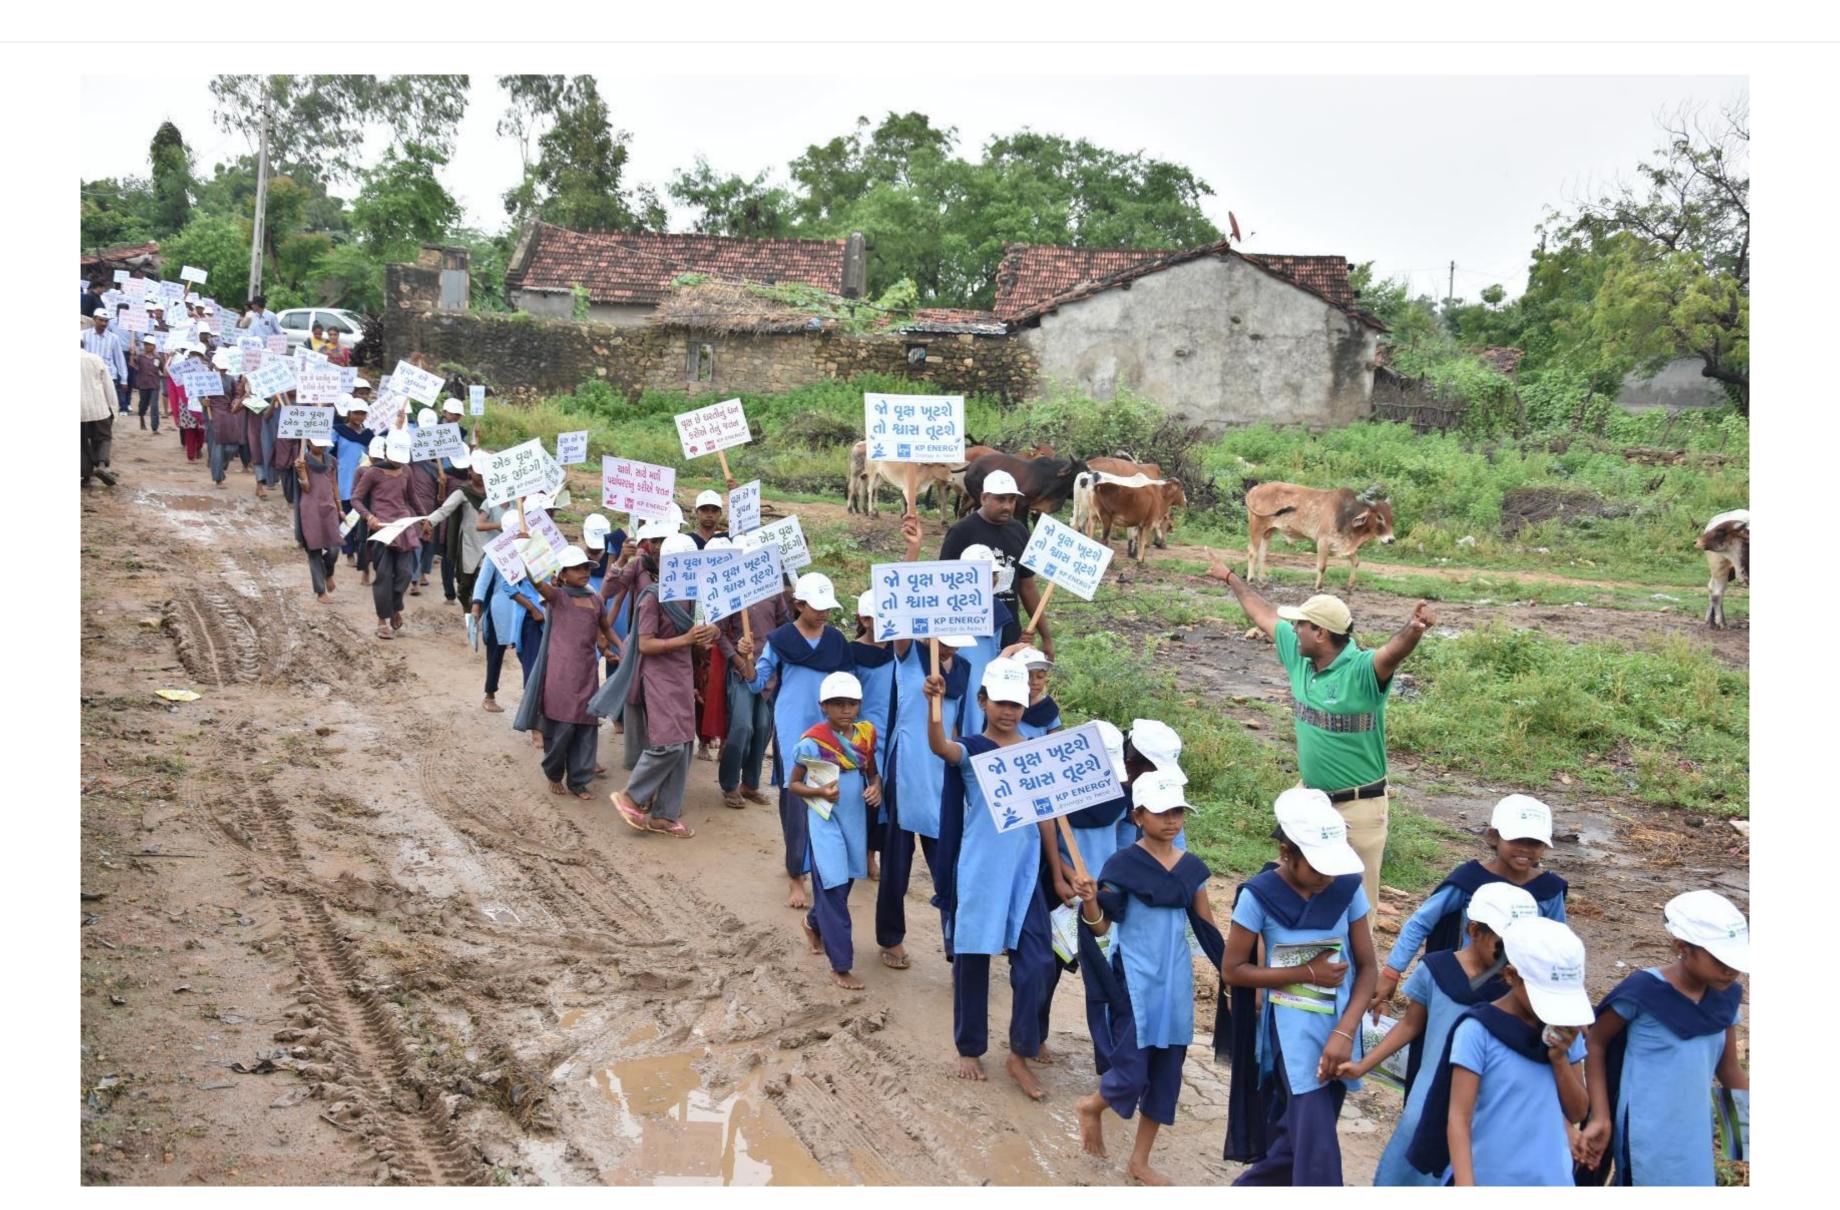

#### CSR ACTIVITIES

We are committed to creating a sustainable environment by promoting energy efficiency, water conservation, pollution reduction, plantation and recycling in the communities we operate.

#### **Features**

- 1. Trees combat climate change
- 2. Trees conserve energy
- 3. Trees help prevent soil erosion
- 4. Trees save water
- 5. Trees shield children from ultra-violet rays
- 6. Trees mark the seasons
- 7. Trees are teachers and playmates
- 8. Trees provide a canopy and habitat for wildlife
- 9. Trees increase business traffic
- 10.Trees add unity