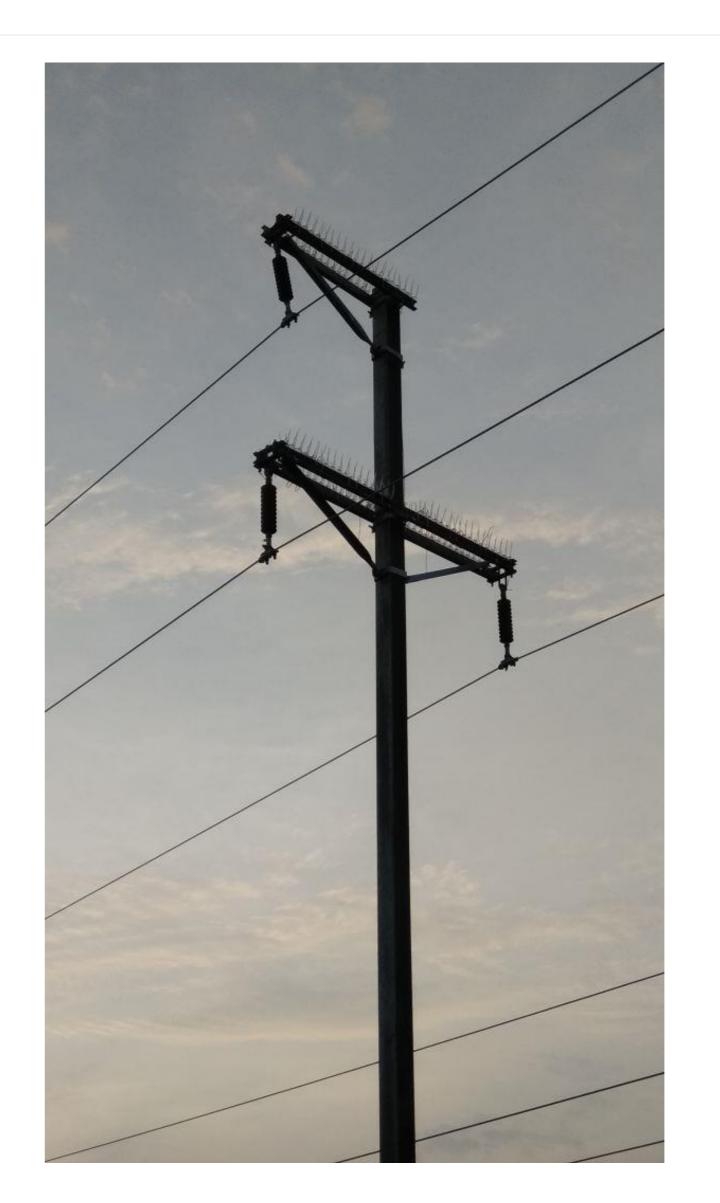

#### Mahuva-1, 70MW\_Safety mitigation for birds

# Mahuva-1, 70MW\_Safety mitigation for birds

# Mahuva-1, 70MW\_Safety mitigation for birds

Project #1

Mahuva-3,4 & 5 cumulatively of 95MW

**Project #2 & #3** 

- 1. Kutch 1 site, 400MW
- 2. Kutch 2 site, 400MW