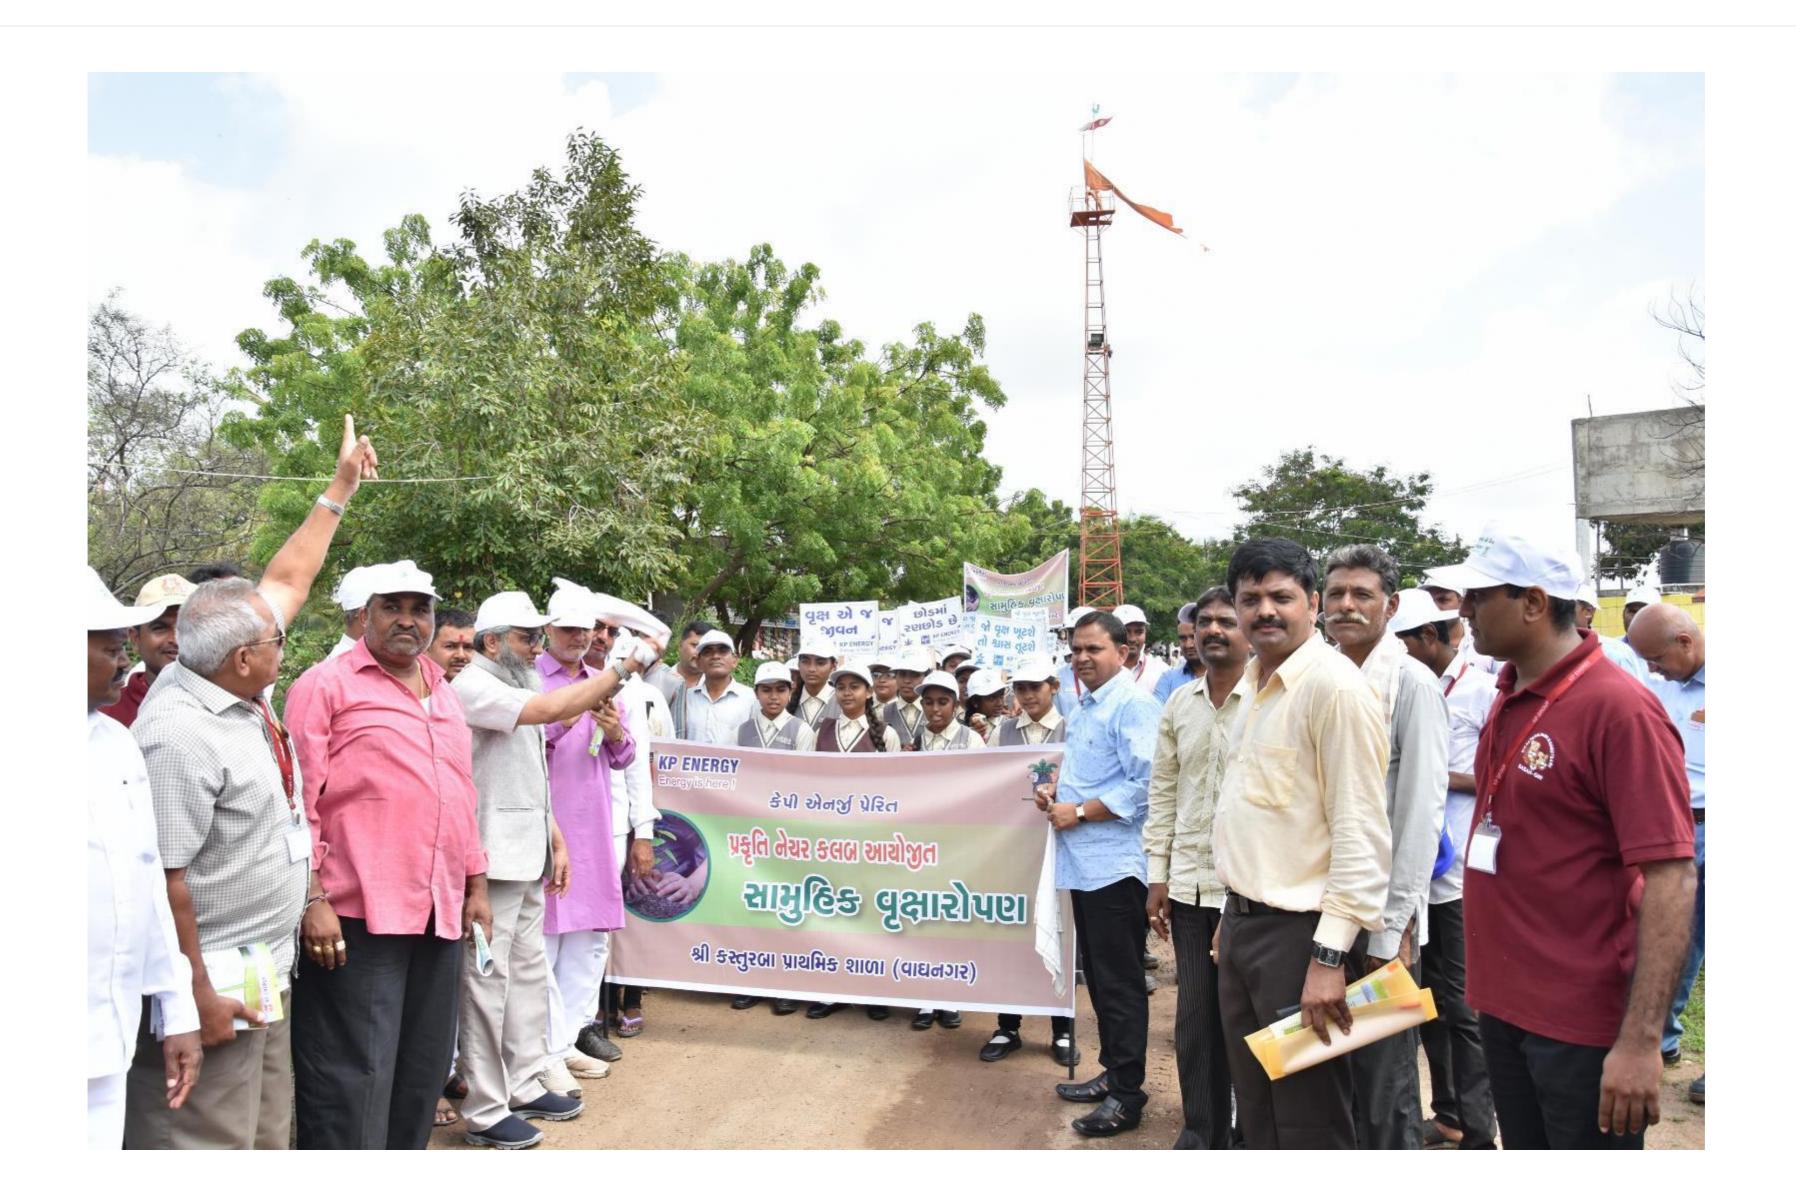

#### CSR ACTIVITIES

We are committed to creating a sustainable environment by promoting energy efficiency, water conservation, pollution reduction, plantation and recycling in the communities we operate.

#### **Features**

- 1. Trees combat climate change
- 2. Trees conserve energy
- 3. Trees help prevent soil erosion
- 4. Trees save water
- 5. Trees shield children from ultra-violet rays
- 6. Trees mark the seasons
- 7. Trees are teachers and playmates
- 8. Trees provide a canopy and habitat for wildlife
- 9. Trees increase business traffic
- 10.Trees add unity

#### Tree Plantation At Sathra\_2017