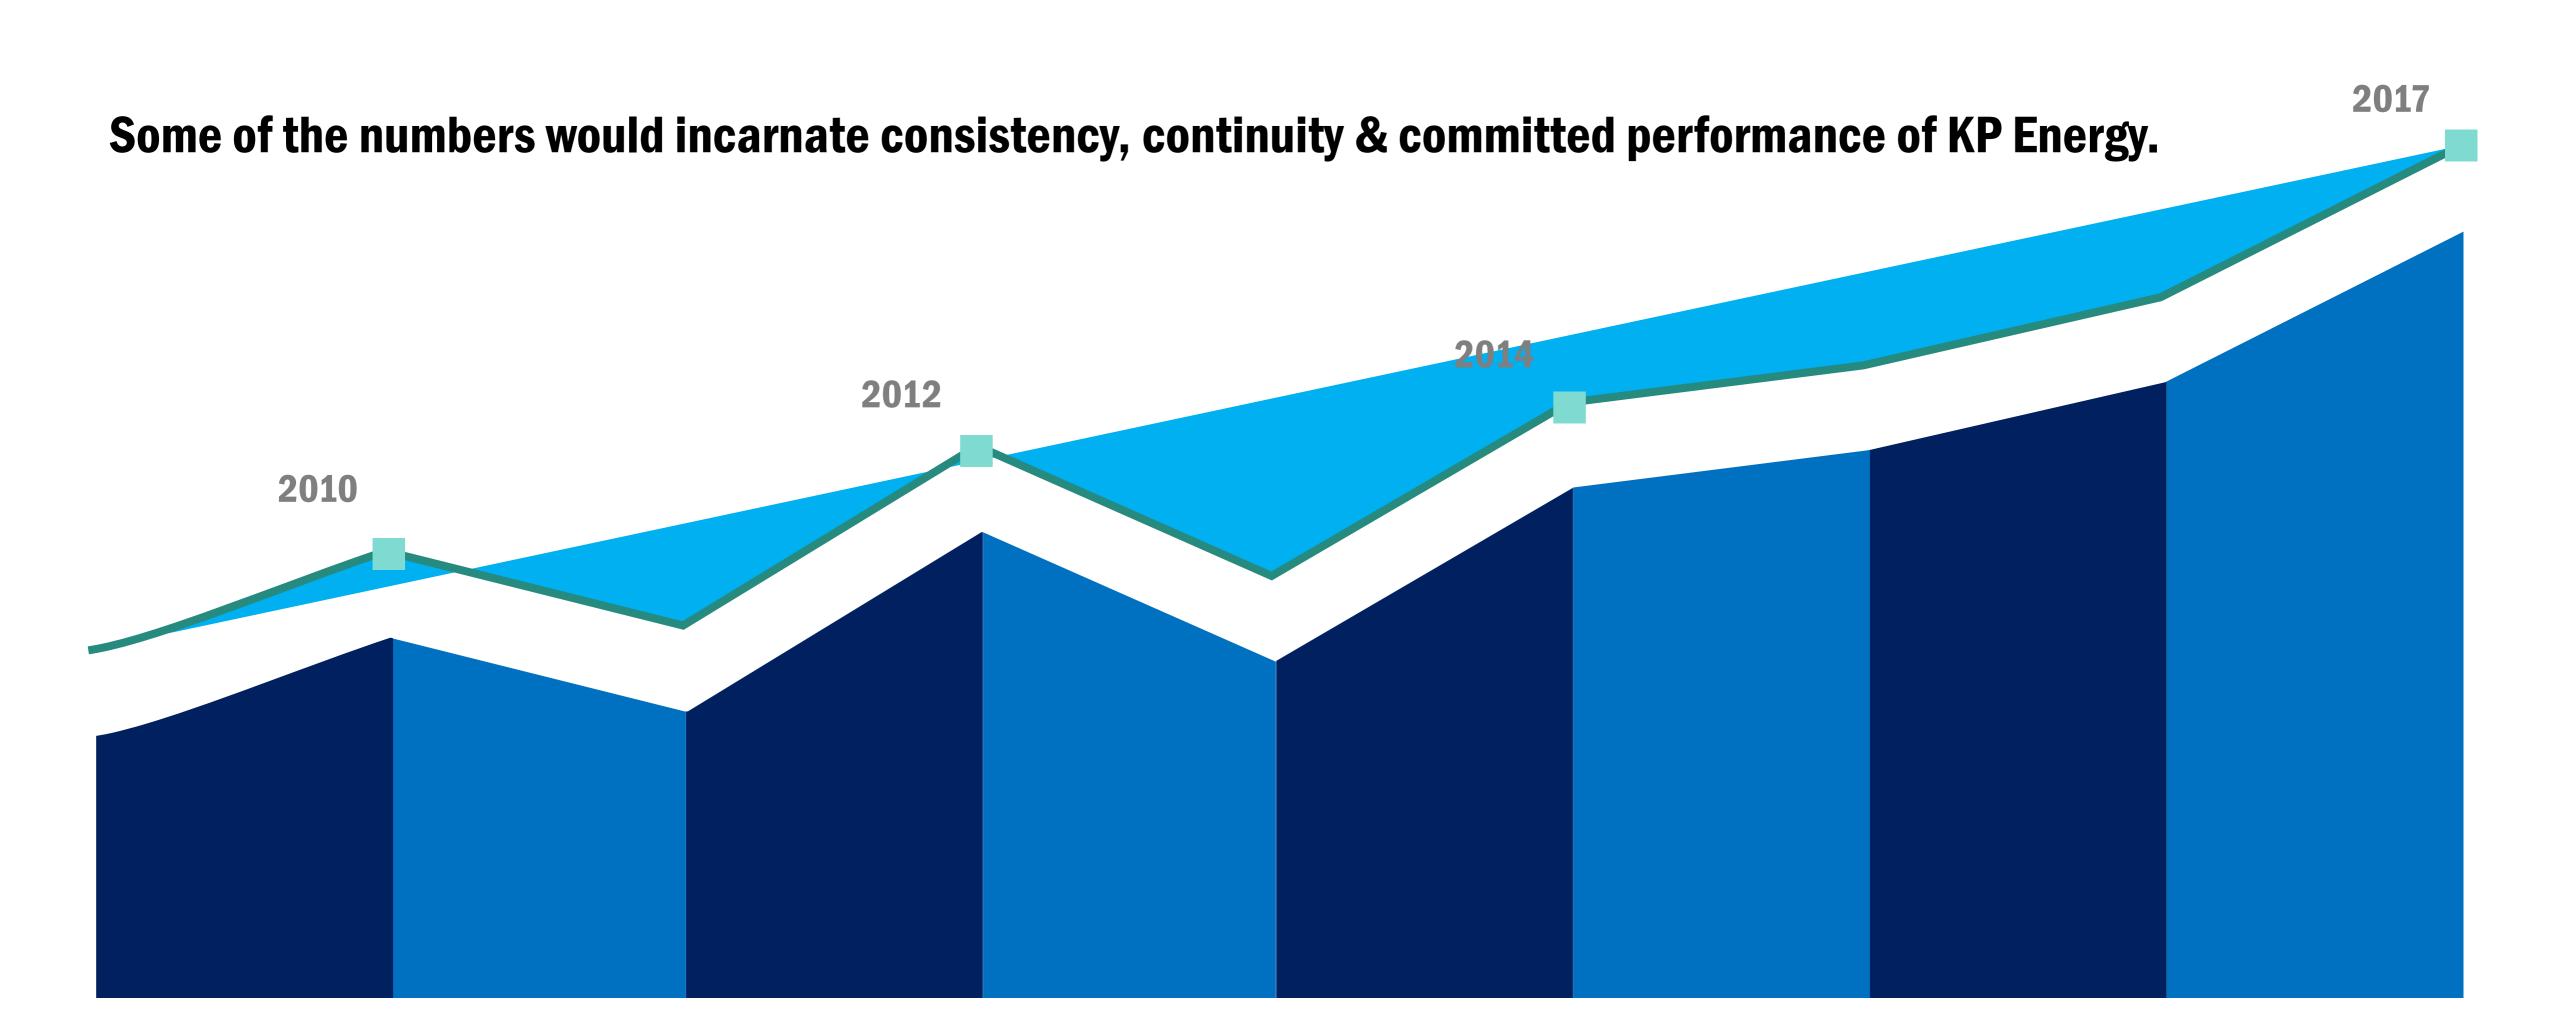

#### Our Market Growth

#### ...few FACTs achieved till date

|  | Parameter                                              | Unit     | 2013-14 | 2014-15 | 2015-16  | 2016-17  |
|--|--------------------------------------------------------|----------|---------|---------|----------|----------|
|  | No. of WTGs Energised (End-to-end BoP services by EPE) | Nos      | _       | 11      | 14       | 39       |
|  | Megawatts                                              | Nos      | _       | 23.10   | 29.40    | 81.90    |
|  | Short term borrowings at year end                      | INR Lacs | 141.83  | 218.09  | 116.33   | 243.01   |
|  | Total Annual Turnover                                  | INR Lacs | 944.29  | 2692.52 | 4145.25  | 11298.36 |
|  | Long term borrowings at year                           | INR Lacs | 352.00  | 19.76   | 769.20   | 1513.92  |
|  | Net Cumulative Fixed<br>Assets                         | INR Lacs | 87.92   | 985.09  | 2541.11  | 5028.46  |
|  | Net Generation                                         | KWh      | -       | 9553840 | 11751685 | 31721179 |