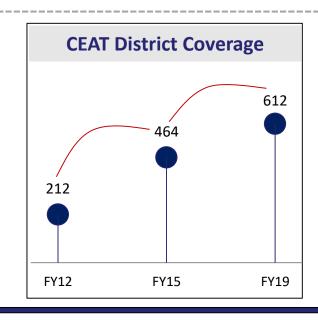

### **Extensive Distribution**

**CEAT Shoppe** 

**Shop in Shop (SIS)** 

**Multi Brand Outlet** 

**CEAT Bike Shoppe** 

4500+

**Dealers** 

500+

**CEAT Franchisees** 

280+

**2W Distributors** 

400+

MBO / SIS