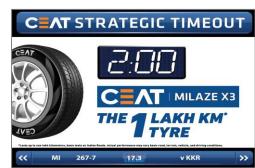

### **Differentiated Products**

Milaze X3

Mileage up to 1,00,000 Kms for cars

**Gripp X3** 

**Everlasting Grip Tyres for motorcycles** 