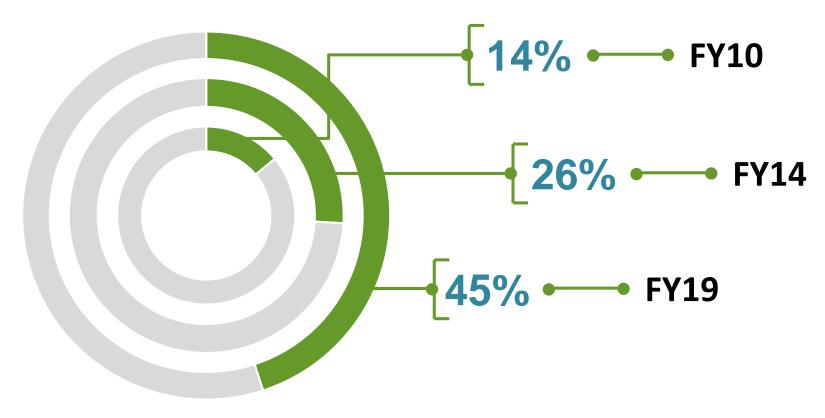

# **Growing Share of Passenger Segment**

Revenue % from Passenger Car and 2/3 Wheeler