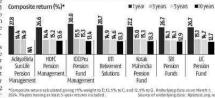

# **Align NPS allocation with risk** appetite, not recent performance

## Invest in NPS if you can tolerate its long lock-in

SANJAY KUMAR SINGH & KARTHIK JEROME

ier one equity schemes of the

The for one equity schemes of the National Persion System (NPS) have delivered a category aver-ger etum of 34 per cent over the past year. Government bond funds (G) have given 10.6 per cent while corporate bond funds (C) have given an 8.6 per cent retum over this period.

### **Key takeaways**

Equity portfolios are being actively man-aged. "The deviation from the return of

aged. The deviation from the return of the Nithy Soline(28) per cent over the past year) indicates that pension fund managers (PFMs) are taking exposure to stocks outside the Nithy Sol<sup>2</sup> say Deepesh Raghaw. As Securities and Exchange Board of India (Sebi) registered invest-ment advisor RRA). The average return of C funds is also higher than those of corporate bond funds of mutual funds (74 per cent), the average return of G funds is also higher than that (8.82 per cent), which shows that PFMs are taking exposure to longer-duration govern-ment bonds with maturity of 10 years and more. and more.

"These returns, which are in line with These returns, which are in line with market trends, are welcome. In the fixed-income space, too much alpha should set the alarm bells ringing as it indicates that fund managers may be taking too much risk," says Raghaw.

#### Should you invest in NPS?

Should you invest in NPS? Investors attracted to NPS after selection. Hower extinns should first evaluate itsuit ability for them. NPS has several advan-inges: low than management fear a range of asset classes and PFAk to choose from, tax free rebalancing, active and autor choice options, and so on. However, investors should also present your ability there the a couple of caveasts. "Young inves-tors with limited funds should ensure that investing in NPS does not crowd out their other, more liquid, investors whould also dep ther other, more liquid, investors should also dep ther other, more liquid, investors whould seven there is the seven seven that investing in NPS does not crowd out that investing in NPS does not crowd out the time other, more liquid, investors whould also dep. How ever, investing the seven seven seven seven should also dep. Her other, more liquid, investors should also dep. Her to ther, more liquid, investors should not should also dep. Her to ther investing the seven seven

their other, more liquid, investments," says Raghaw, NPS is an illiquid product (only limited withdrawals are permitted

## DOUBLE-DIGIT RETURN OVER PAST DECADE

under specific circumstances).

away may adopt a more aggressive asset

allocation," says Dhawan

unsers operfile Circumstances). Investors who have opted for the new (default) tax regime will also not receive tax benefits for their NPS contributions (they will, however, receive tax benefit under the new tax regime if their employer courtibutes to their corporate NPS account).

allocation," says Dhawan. For investors who decide to go with the active choice option, Raghaw sag-gests a 50:50 allocation to equily and debt. The debt portion could be split equally between C and G. Investors who prefer to avoid readit risk entrely may allocate the debt portion entirely to G. "A 50:50 split is single and straight forward. If you rebalance regularly, you will get the rebalancing bornes," says Raghaw When investors rebalance durous," says Raghaw When investors rebalance durous," an most of the rebalancing bornes," says Raghaw When investors rebalance durous," an about her future returns. Be suggests that investors who wish to talea a higher exposure to equilities should do so via mantial funds, where they would get a broader rangeof funds (higher risk options include mlocap smaller).

How to decide asset allocation Investors should not decide their asset allocation based on recent returns. "Currently, the data shows positive returns for equities across all timeframes. This trend may not persist, Your asset allocation should reflect your ability to tolerate potential losses," says Vishal Dhawan, chief financial planner, Plan Ahead Wealth Advisors. "Asset allocation should also depend on the time left until reflement." on the time left until retirement, "An investor whose retirement is decades factor funds, etc.) than in NPS, where only a single equity fund is available. stors who don't want to decide

on their asset allocation may go for the auto choice option, where they can choose one of three life cycle (LO, funds: LC78, LC90, and LC28 soulied for aggres-sive, moderate and conservative inves-tors respectively). In these funds, equity exposure gets reduced progressively with age and rebalancing is automatic.

#### Time to rehalance

Time to rebalance Active-choice investors should check their overall exposure to equities (via both NPS and MFs). "Rebalance by sell-ing units of equity funds in NPS as doing so will not give rise to tax incidence."

says Raghaw. Rebalancing at least once annually will ensure that the portfolio remains will ensure that the portfolio remains aligned with he investor's original allo-cation and risk appetite. "Investors should seer clear of attempts to time the market, which would involve large-scale shifts in asset allocation," says Dhawan, Rebalancing should ideally be rule-based, It should be based on a specific date, on certain threshold levels being crossed (plus or minus 5 or IO percent) points visa-vis the original aelocatago or a combination of both these criteria.