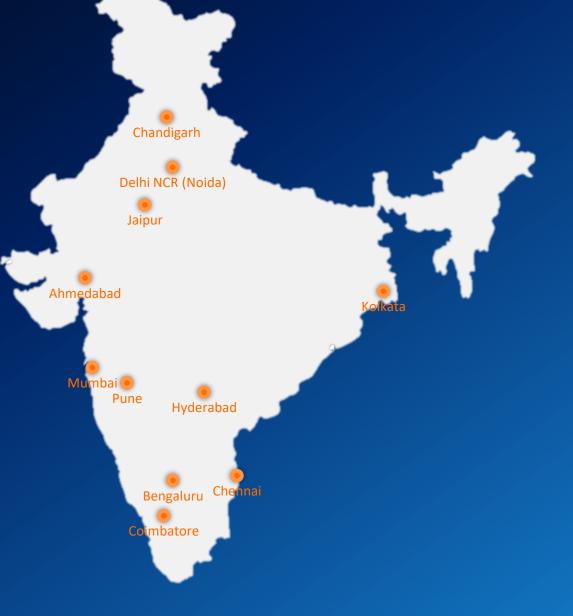

# N ATION WIDE P R E S E N C E

Nationwide coverage, branches in 11 cities across India

Corporate Headquarters in Mumbai, Technology operations and R&D division in Bengaluru

4,202 employees in tele-sales, 5,671 feet-on-street salesforce

On-the-ground presence in 250+ cities pan India, covering 11,000+ pin codes

Mumbai, Delhi, Kolkata, Chennai, Bangalore, Pune, Hyderabad, Ahmedabad, Colmbatore, Jaipur and Chandigarh

€88888-88888 www.justdial.com