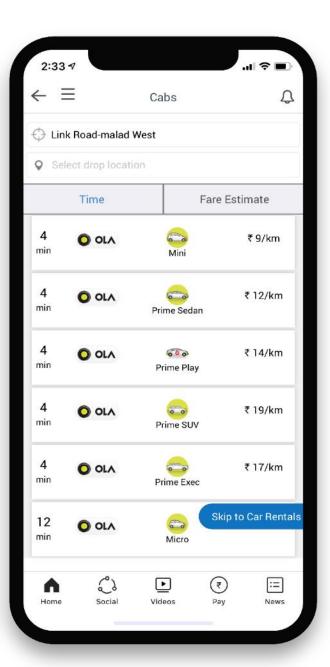

Price Comparison Hail a Cab

Flight Tickets

Train Tickets

**Bus Tickets** 

Hotel Bookings

Bills & Recharge

Movie Tickets

Loans

Augmented Reality

Wallet Options

... and many more.

Price Comparison Hail a Cab

Flight Tickets

Train Tickets

**Bus Tickets** 

Hotel Bookings

Bills & Recharge

Movie Tickets

Loans

Augmented Reality

Wallet Options

... and many more.

| $\leftarrow$   | Cate        |               |              |
|----------------|-------------|---------------|--------------|
| Recent         |             |               |              |
| œ              | Ŵ           |               |              |
| Restaurants    | Movies      |               |              |
| All Categories | 5           |               |              |
| •              | ~           | ō             | 1            |
| Restaurants    | Travel      | Doctors       | Shopping     |
| Ŵ              | .86         | 8             | <b>X</b>     |
| Movies         | Hotels      | Taxi          | Recharge     |
| ي              |             | 8             | ă            |
| Repairs        | Real Estate | Jobs          | Loans        |
| -              |             |               |              |
| Fitness        | Grocery     | 🐠<br>Beauty   | Movies Onlin |
|                |             |               |              |
| <u> </u>       | *           | Ţ             | RENT         |
| Stock Quotes   | Florists    | Home Services | Rent or Hire |
|                | <u>م</u>    | ▶ (₹)         | [:=]         |
| Home           | Social Vi   | deos Pay      | News         |

**Price Comparison** 

Hail a Cab

**Flight Tickets** 

Train Tickets

**Bus Tickets** 

**Hotel Bookings** 

**Bills & Recharge** 

**Movie Tickets** Loans Augmented Reality Wallet Options

n

Home

(₹)

Pay

:=

News

Price Comparison Hail a Cab Flight Tickets Train Tickets Bus Tickets Hotel Bookings Bills & Recharge Movie Tickets

Loans

Augmented Reality Wallet Options ... and many more.

# BEYOND SEARCH

Price Comparison
Hail a Cab
Flight Tickets
Train Tickets
Bus Tickets
Hotel Bookings
Bills & Recharge
Movie Tickets
Loans
Augmented Reality
Wallet Options

... and many more.

2:33 🗸 .... 🕆 🔳  $\equiv$  $\bowtie$ Д **Justdial** • ٩ +23 0 Restaurants Travel Doctors More 🚮 Stock Quotes 育 AR (Beta) Movies Online Ď Priti has rated Mainland China : Restaurant 3.5 \* 4 minutes S ₹ := 6 Social Home Videos Pay News

# BEYOND SEARCH

**Price Comparison** Hail a Cab **Flight Tickets** Train Tickets **Bus Tickets Hotel Bookings** Bills & Recharge **Movie Tickets** Loans Augmented Reality Wallet Options ... and many more.