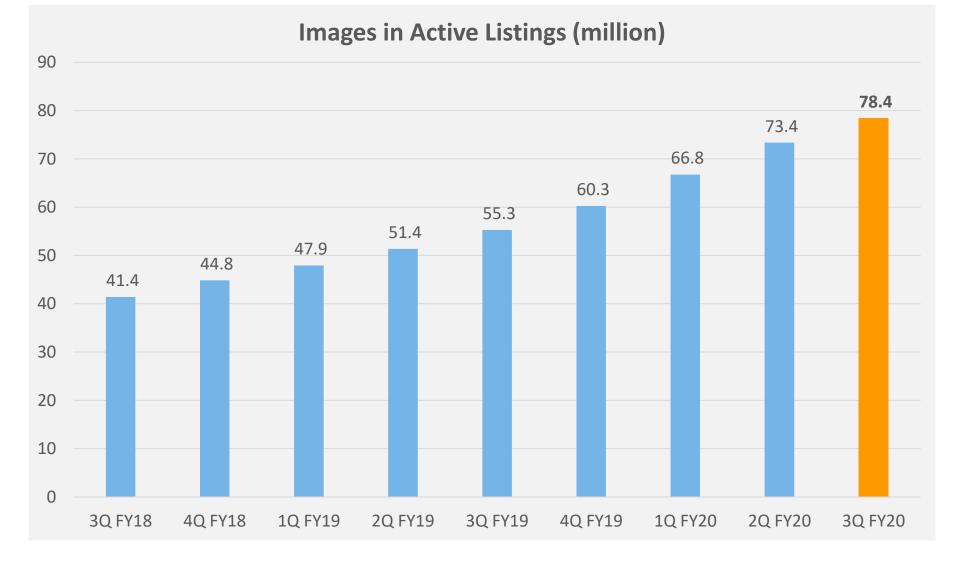

## **Active Listings - period end (million)**

| JUST DIAL LTD - 3Q FY20 (Quarter ended December 31, 2019) PERFORMANCE SUMMARY |           |         |           |            |           |            |
|-------------------------------------------------------------------------------|-----------|---------|-----------|------------|-----------|------------|
| Metric                                                                        | Unit      | 3Q FY20 | 3Q FY19   | YoY change | 2Q FY20   | QoQ change |
| Unique Visitors                                                               | (million) | 157.0   | 134.2     | 17.0%      | 161.3     | -2.6%      |
| - Mobile                                                                      | (million) | 127.9   | 105.3     | 21.4%      | 129.8     | -1.5%      |
| - Desktop/ PC                                                                 | (million) | 21.6    | 20.3      | 6.1%       | 23.3      | -7.6%      |
| - Voice                                                                       | (million) | 7.6     | 8.6       | -11.6%     | 8.1       | -6.3%      |
|                                                                               |           |         |           |            |           |            |
| - Mobile                                                                      | % share   | 81.4%   | 78.5%     | 296 bps    | 80.5%     | 92 bps     |
| - Desktop/ PC                                                                 | % share   | 13.7%   | 15.1%     | -140 bps   | 14.5%     | -73 bps    |
| - Voice                                                                       | % share   | 4.8%    | 6.4%      | -156 bps   | 5.0%      | -19 bps    |
|                                                                               |           |         |           |            |           |            |
| Total Listings (period end)                                                   | (million) | 28.6    | 24.8      | 15.3%      | 27.6      | 3.6%       |
| Net Listings Addition                                                         |           | 991,552 | 1,014,966 | -2.3%      | 1,116,042 | -11.2%     |
| Total Images in Listings (period end)                                         | (million) | 78.4    | 55.3      | 41.8%      | 73.4      | 6.9%       |
| Listings with Geocodes (period end)                                           | (million) | 15.9    | 13.4      | 18.7%      | 15.2      | 5.0%       |
| Ratings & Reviews                                                             | (million) | 105.9   | 91.3      | 16.0%      | 100.8     | 5.0%       |
|                                                                               |           |         |           |            |           |            |
| Paid campaigns (period end)                                                   |           | 534,960 | 485,410   | 10.2%      | 528,915   | 1.1%       |
|                                                                               |           |         |           |            |           |            |
| Total App Downloads (period end)                                              | (million) | 26.1    | 22.8      | 14.0%      | 25.4      | 2.7%       |
| App Downloads per day                                                         |           | 11,912  | 14,437    | -17.5%     | 13,849    | -14.0%     |
| Number of Employees (period end)                                              |           | 13,058  | 12,476    | 4.7%       | 12,997    | 0.5%       |