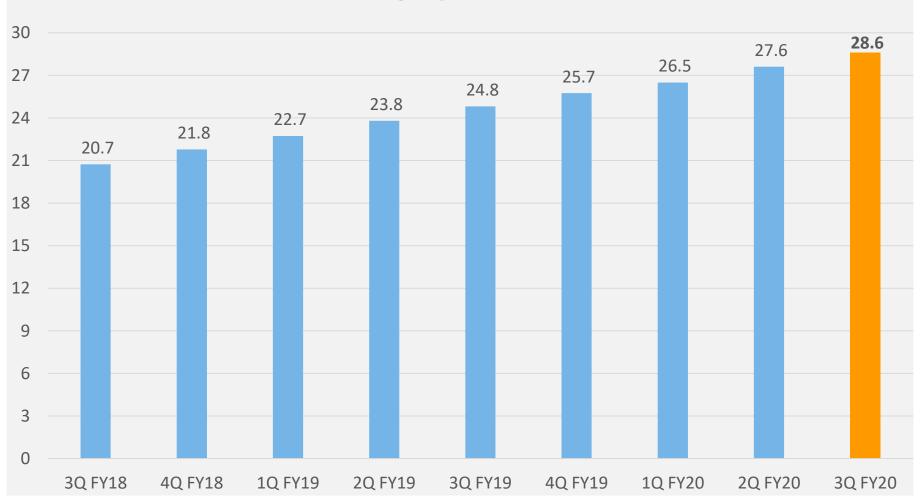

## KEY STRENGTHS

- First Mover Advantage in Indian Local Search Market
- Strong Brand Recognition with 157 million unique quarterly visitors<sup>^</sup> in Q3 FY20
- □ Comprehensive database of 28.6 million listings
- Attractive Value Proposition For Local SMEs
- Experience and Expertise in Local Indian Market
- Advanced and Scalable Technology Platform
- Efficient & Profitable Business Model
- □ Strong & Experienced Management Team
- □ Strong Financial Profile, Prepaid Model

## **Active Listings - period end (million)**

| JUST DIAL LTD - 3Q FY20 (Quarter ended December 31, 2019) PERFORMANCE SUMMARY |           |         |           |            |           |            |
|-------------------------------------------------------------------------------|-----------|---------|-----------|------------|-----------|------------|
| Metric                                                                        | Unit      | 3Q FY20 | 3Q FY19   | YoY change | 2Q FY20   | QoQ change |
| Unique Visitors                                                               | (million) | 157.0   | 134.2     | 17.0%      | 161.3     | -2.6%      |
| - Mobile                                                                      | (million) | 127.9   | 105.3     | 21.4%      | 129.8     | -1.5%      |
| - Desktop/ PC                                                                 | (million) | 21.6    | 20.3      | 6.1%       | 23.3      | -7.6%      |
| - Voice                                                                       | (million) | 7.6     | 8.6       | -11.6%     | 8.1       | -6.3%      |
|                                                                               |           |         |           |            |           |            |
| - Mobile                                                                      | % share   | 81.4%   | 78.5%     | 296 bps    | 80.5%     | 92 bps     |
| - Desktop/ PC                                                                 | % share   | 13.7%   | 15.1%     | -140 bps   | 14.5%     | -73 bps    |
| - Voice                                                                       | % share   | 4.8%    | 6.4%      | -156 bps   | 5.0%      | -19 bps    |
|                                                                               |           |         |           |            |           |            |
| Total Listings (period end)                                                   | (million) | 28.6    | 24.8      | 15.3%      | 27.6      | 3.6%       |
| Net Listings Addition                                                         |           | 991,552 | 1,014,966 | -2.3%      | 1,116,042 | -11.2%     |
| Total Images in Listings (period end)                                         | (million) | 78.4    | 55.3      | 41.8%      | 73.4      | 6.9%       |
| Listings with Geocodes (period end)                                           | (million) | 15.9    | 13.4      | 18.7%      | 15.2      | 5.0%       |
| Ratings & Reviews                                                             | (million) | 105.9   | 91.3      | 16.0%      | 100.8     | 5.0%       |
|                                                                               |           |         |           |            |           |            |
| Paid campaigns (period end)                                                   |           | 534,960 | 485,410   | 10.2%      | 528,915   | 1.1%       |
|                                                                               |           |         |           |            |           |            |
| Total App Downloads (period end)                                              | (million) | 26.1    | 22.8      | 14.0%      | 25.4      | 2.7%       |
| App Downloads per day                                                         |           | 11,912  | 14,437    | -17.5%     | 13,849    | -14.0%     |
| Number of Employees (period end)                                              |           | 13,058  | 12,476    | 4.7%       | 12,997    | 0.5%       |