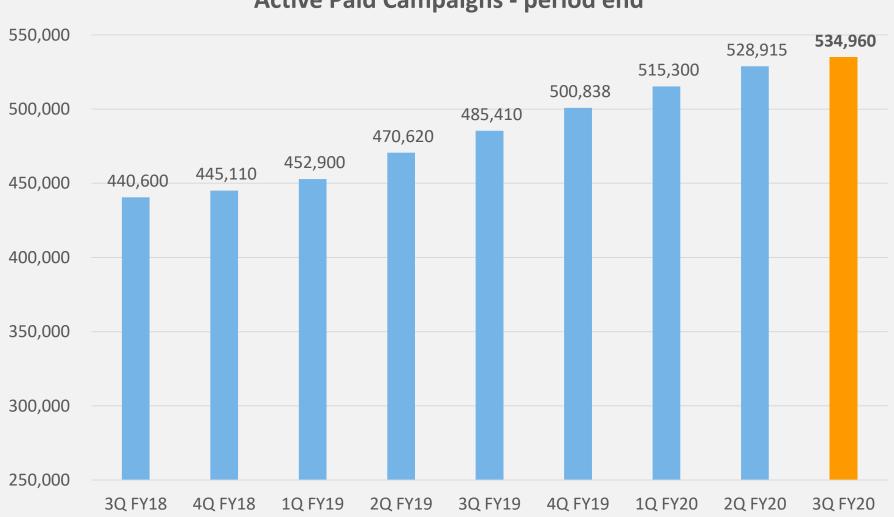

## PAID CAMPAIGNS

# Active Paid Campaigns - period end

| JUST DIAL LTD - 3Q FY20 (Quarter ended December 31, 2019) PERFORMANCE SUMMARY |           |         |           |            |           |            |
|-------------------------------------------------------------------------------|-----------|---------|-----------|------------|-----------|------------|
| Metric                                                                        | Unit      | 3Q FY20 | 3Q FY19   | YoY change | 2Q FY20   | QoQ change |
| Unique Visitors                                                               | (million) | 157.0   | 134.2     | 17.0%      | 161.3     | -2.6%      |
| - Mobile                                                                      | (million) | 127.9   | 105.3     | 21.4%      | 129.8     | -1.5%      |
| - Desktop/ PC                                                                 | (million) | 21.6    | 20.3      | 6.1%       | 23.3      | -7.6%      |
| - Voice                                                                       | (million) | 7.6     | 8.6       | -11.6%     | 8.1       | -6.3%      |
|                                                                               |           |         |           |            |           |            |
| - Mobile                                                                      | % share   | 81.4%   | 78.5%     | 296 bps    | 80.5%     | 92 bps     |
| - Desktop/ PC                                                                 | % share   | 13.7%   | 15.1%     | -140 bps   | 14.5%     | -73 bps    |
| - Voice                                                                       | % share   | 4.8%    | 6.4%      | -156 bps   | 5.0%      | -19 bps    |
|                                                                               |           |         |           |            |           |            |
| Total Listings (period end)                                                   | (million) | 28.6    | 24.8      | 15.3%      | 27.6      | 3.6%       |
| Net Listings Addition                                                         |           | 991,552 | 1,014,966 | -2.3%      | 1,116,042 | -11.2%     |
| Total Images in Listings (period end)                                         | (million) | 78.4    | 55.3      | 41.8%      | 73.4      | 6.9%       |
| Listings with Geocodes (period end)                                           | (million) | 15.9    | 13.4      | 18.7%      | 15.2      | 5.0%       |
| Ratings & Reviews                                                             | (million) | 105.9   | 91.3      | 16.0%      | 100.8     | 5.0%       |
|                                                                               |           |         |           |            |           |            |
| Paid campaigns (period end)                                                   |           | 534,960 | 485,410   | 10.2%      | 528,915   | 1.1%       |
|                                                                               |           |         |           |            |           |            |
| Total App Downloads (period end)                                              | (million) | 26.1    | 22.8      | 14.0%      | 25.4      | 2.7%       |
| App Downloads per day                                                         |           | 11,912  | 14,437    | -17.5%     | 13,849    | -14.0%     |
| Number of Employees (period end)                                              |           | 13,058  | 12,476    | 4.7%       | 12,997    | 0.5%       |