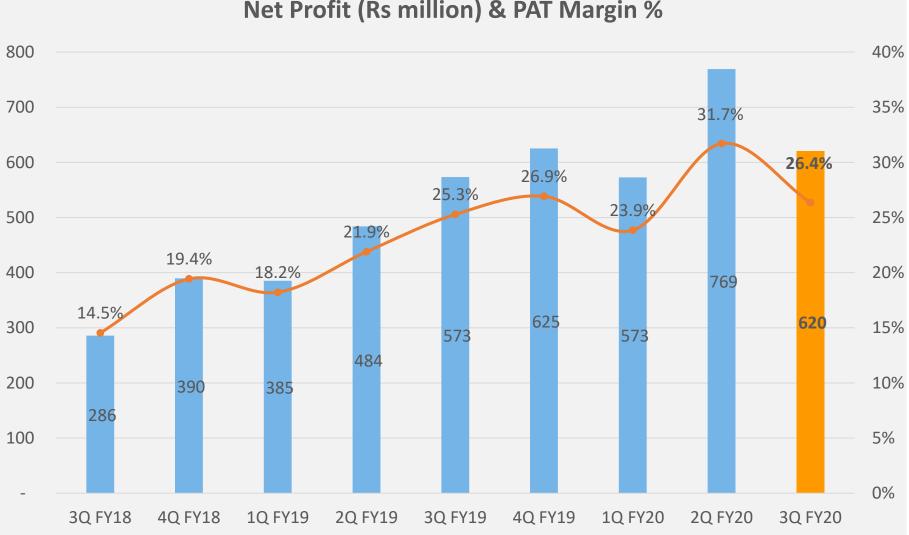

#### NET PROFIT MARGIN

Net Profit (Rs million) & PAT Margin %

Note: PAT Margin is calculated as Net Profit (Profit After Taxes) as a percentage of Operating Revenue for the quarter.

## SALES FORCE

| JUST DIAL LTD - 3Q FY20 (Quarter ended Decen | nber 31, 2019) | PERFORMANC | E SUMMARY |            |         |            |
|----------------------------------------------|----------------|------------|-----------|------------|---------|------------|
| Metric                                       | Unit           | 3Q FY20    | 3Q FY19   | YoY change | 2Q FY20 | QoQ change |
| Operating Revenue                            | (₹ million)    | 2,354      | 2,268     | 3.8%       | 2,426   | -2.9%      |
|                                              |                |            |           |            |         |            |
| Operating EBITDA                             | (₹ million)    | 671        | 552       | 21.5%      | 672     | -0.3%      |
| Operating EBITDA Margin                      | %              | 28.5%      | 24.3%     | 415 bps    | 27.7%   | 77 bps     |
|                                              |                |            |           |            |         |            |
| Adjusted EBITDA (excl. ESOP expenses)        | (₹ million)    | 712        | 606       | 17.6%      | 703     | 1.4%       |
| Adjusted EBITDA Margin (excl. ESOP expenses) | %              | 30.3%      | 26.7%     | 355 bps    | 29.0%   | 130 bps    |
|                                              |                |            |           |            |         |            |
| Other Income, net                            | (₹ million)    | 264        | 341       | -22.6%     | 441     | -40.2%     |
| Profit Before Taxes                          | (₹ million)    | 781        | 807       | -3.2%      | 962     | -18.8%     |
|                                              |                |            |           |            |         |            |
| Net Profit                                   | (₹ million)    | 620        | 573       | 8.2%       | 769     | -19.3%     |
| Net Profit Margin                            | %              | 26.4%      | 25.3%     | 107 bps    | 31.7%   | -536 bps   |
|                                              |                |            |           |            |         |            |
| Unearned Revenue (period end)                | (₹ million)    | 3,712      | 3,786     | -1.9%      | 3,804   | -2.4%      |
| Cash & Investments (period end)              | (₹ million)    | 15,357     | 14,411    | 6.6%       | 14,680  | 4.6%       |