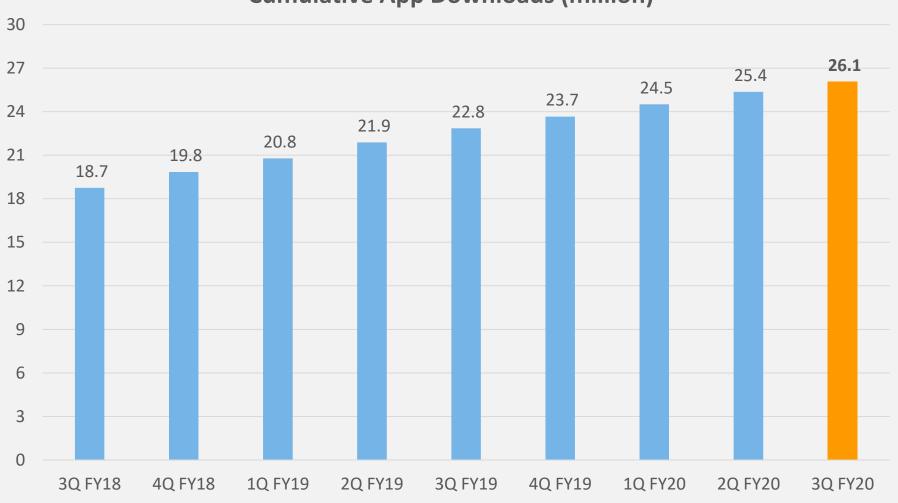

# Cumulative App Downloads (million)

| JUST DIAL LTD - 3Q FY20 (Quarter ended December 31, 2019) PERFORMANCE SUMMARY |           |         |           |            |           |            |
|-------------------------------------------------------------------------------|-----------|---------|-----------|------------|-----------|------------|
| Metric                                                                        | Unit      | 3Q FY20 | 3Q FY19   | YoY change | 2Q FY20   | QoQ change |
| Unique Visitors                                                               | (million) | 157.0   | 134.2     | 17.0%      | 161.3     | -2.6%      |
| - Mobile                                                                      | (million) | 127.9   | 105.3     | 21.4%      | 129.8     | -1.5%      |
| - Desktop/ PC                                                                 | (million) | 21.6    | 20.3      | 6.1%       | 23.3      | -7.6%      |
| - Voice                                                                       | (million) | 7.6     | 8.6       | -11.6%     | 8.1       | -6.3%      |
|                                                                               |           |         |           |            |           |            |
| - Mobile                                                                      | % share   | 81.4%   | 78.5%     | 296 bps    | 80.5%     | 92 bps     |
| - Desktop/ PC                                                                 | % share   | 13.7%   | 15.1%     | -140 bps   | 14.5%     | -73 bps    |
| - Voice                                                                       | % share   | 4.8%    | 6.4%      | -156 bps   | 5.0%      | -19 bps    |
|                                                                               |           |         |           |            |           |            |
| Total Listings (period end)                                                   | (million) | 28.6    | 24.8      | 15.3%      | 27.6      | 3.6%       |
| Net Listings Addition                                                         |           | 991,552 | 1,014,966 | -2.3%      | 1,116,042 | -11.2%     |
| Total Images in Listings (period end)                                         | (million) | 78.4    | 55.3      | 41.8%      | 73.4      | 6.9%       |
| Listings with Geocodes (period end)                                           | (million) | 15.9    | 13.4      | 18.7%      | 15.2      | 5.0%       |
| Ratings & Reviews                                                             | (million) | 105.9   | 91.3      | 16.0%      | 100.8     | 5.0%       |
|                                                                               |           |         |           |            |           |            |
| Paid campaigns (period end)                                                   |           | 534,960 | 485,410   | 10.2%      | 528,915   | 1.1%       |
|                                                                               |           |         |           |            |           |            |
| Total App Downloads (period end)                                              | (million) | 26.1    | 22.8      | 14.0%      | 25.4      | 2.7%       |
| App Downloads per day                                                         |           | 11,912  | 14,437    | -17.5%     | 13,849    | -14.0%     |
| Number of Employees (period end)                                              |           | 13,058  | 12,476    | 4.7%       | 12,997    | 0.5%       |