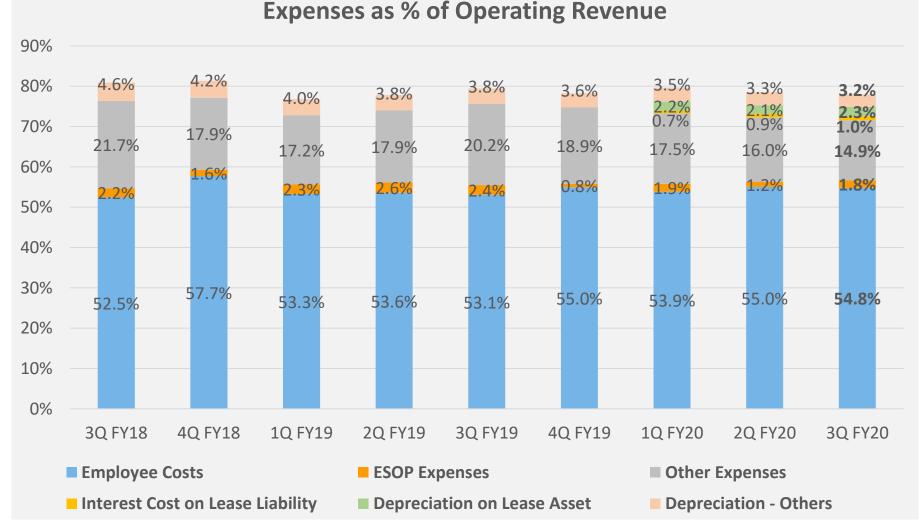

# COST STRUCTURE

Note: Adjusted EBIDTA arrived after adjusting for ESOP & one-time expenses, if any. Numbers from 1Q FY20 incorporate IND AS 116, Leases, which became effective 1 April 2019, and requires change in reporting for rental leases. Consequently, for the period 1Q FY20/ 2Q FY20/ 3Q FY20, rent expense is lower by Rs65.9 million/ Rs61.8 million/ Rs66.5 million, depreciation is higher by Rs53.2 million/ Rs50.6 million/ Rs52.7 million, finance cost is higher by Rs17.0 million/ Rs21.8 million/ Rs24.7 million, respectively, vis-à-vis the amounts if erstwhile standards were applicable.