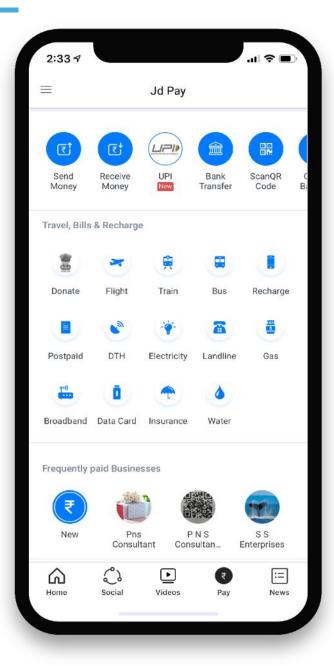

#### JD PAY

#### Seamless digital payment solution

| ←                                          |                                                  | Jd Pay   |        |      |
|--------------------------------------------|--------------------------------------------------|----------|--------|------|
| Amount to be paid<br>*Inclusive of 18% GST |                                                  | ₹ 20,688 |        |      |
| Expre                                      | ss Checkout                                      |          |        | Edit |
| VISA                                       | Credit card<br>4386 XXXX XXXX S                  | 5789     | CVV    | >    |
| mainten                                    | Debit card<br>5305 XXXX XXXX 5<br>EMI Available. | 5789     | CVV    | >    |
| ٨                                          | AXIS Bank Netba                                  | anking   |        | >    |
| SHOW /                                     | ALL (7)                                          |          |        |      |
| Add D                                      | ebit / Credit car                                | d        |        | >    |
| Net Ba                                     | inking                                           |          |        |      |
| ٨                                          | ெ                                                | 0        | 8      |      |
| AXIS                                       | UNION                                            | SBI      | BARODA | HDFC |
| MORE E                                     | BANKS                                            |          |        |      |
| Wallet                                     | S                                                |          |        |      |
| Maran Davi                                 |                                                  |          |        |      |