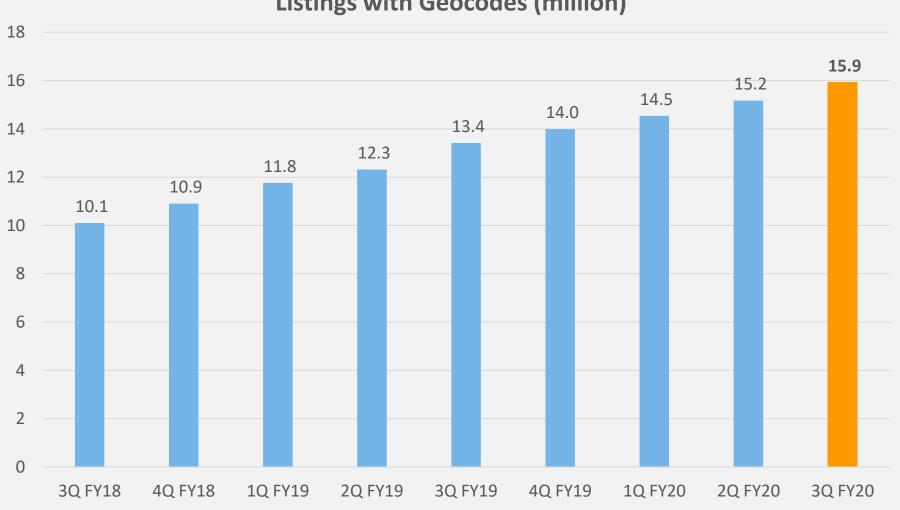

# Listings with Geocodes (million)

| JUST DIAL LTD - 3Q FY20 (Quarter ended December 31, 2019) PERFORMANCE SUMMARY |           |         |           |            |           |            |
|-------------------------------------------------------------------------------|-----------|---------|-----------|------------|-----------|------------|
| Metric                                                                        | Unit      | 3Q FY20 | 3Q FY19   | YoY change | 2Q FY20   | QoQ change |
| Unique Visitors                                                               | (million) | 157.0   | 134.2     | 17.0%      | 161.3     | -2.6%      |
| - Mobile                                                                      | (million) | 127.9   | 105.3     | 21.4%      | 129.8     | -1.5%      |
| - Desktop/ PC                                                                 | (million) | 21.6    | 20.3      | 6.1%       | 23.3      | -7.6%      |
| - Voice                                                                       | (million) | 7.6     | 8.6       | -11.6%     | 8.1       | -6.3%      |
|                                                                               |           |         |           |            |           |            |
| - Mobile                                                                      | % share   | 81.4%   | 78.5%     | 296 bps    | 80.5%     | 92 bps     |
| - Desktop/ PC                                                                 | % share   | 13.7%   | 15.1%     | -140 bps   | 14.5%     | -73 bps    |
| - Voice                                                                       | % share   | 4.8%    | 6.4%      | -156 bps   | 5.0%      | -19 bps    |
|                                                                               |           |         |           |            |           |            |
| Total Listings (period end)                                                   | (million) | 28.6    | 24.8      | 15.3%      | 27.6      | 3.6%       |
| Net Listings Addition                                                         |           | 991,552 | 1,014,966 | -2.3%      | 1,116,042 | -11.2%     |
| Total Images in Listings (period end)                                         | (million) | 78.4    | 55.3      | 41.8%      | 73.4      | 6.9%       |
| Listings with Geocodes (period end)                                           | (million) | 15.9    | 13.4      | 18.7%      | 15.2      | 5.0%       |
| Ratings & Reviews                                                             | (million) | 105.9   | 91.3      | 16.0%      | 100.8     | 5.0%       |
|                                                                               |           |         |           |            |           |            |
| Paid campaigns (period end)                                                   |           | 534,960 | 485,410   | 10.2%      | 528,915   | 1.1%       |
|                                                                               |           |         |           |            |           |            |
| Total App Downloads (period end)                                              | (million) | 26.1    | 22.8      | 14.0%      | 25.4      | 2.7%       |
| App Downloads per day                                                         |           | 11,912  | 14,437    | -17.5%     | 13,849    | -14.0%     |
| Number of Employees (period end)                                              |           | 13,058  | 12,476    | 4.7%       | 12,997    | 0.5%       |