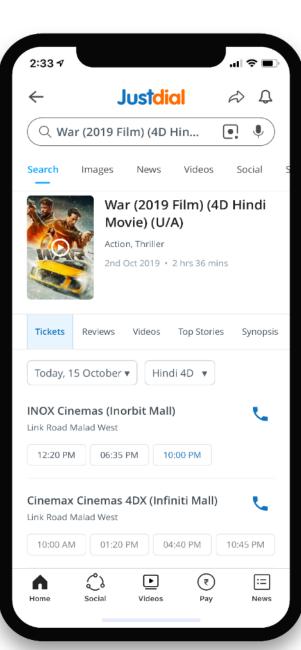

#### JD - MOBILE

## MOBILE

Android, iOS & Windows Apps Predictive Auto-Suggest Company, Category, Product Search Map View of Category Search Location Detection Voice Search **App Notifications** JD Pay JD Social Maps & directions Location-based search service Ratings & Reviews Friends' Ratings