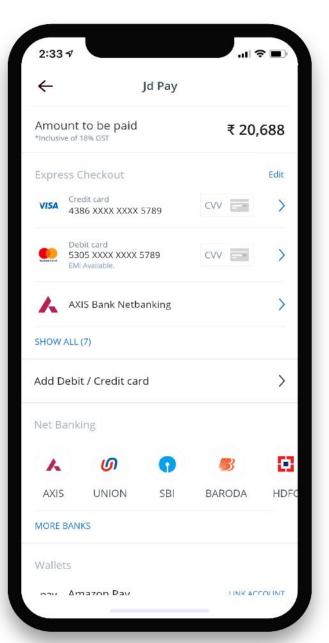

#### JD PAY

#### Seamless digital payment solution

| ←                                          |                                                  | Jd Pay   |        |      |
|--------------------------------------------|--------------------------------------------------|----------|--------|------|
| Amount to be paid<br>*Inclusive of 18% GST |                                                  | ₹ 20,688 |        |      |
| Expre                                      | ss Checkout                                      |          |        | Edit |
| VISA                                       | Credit card<br>4386 XXXX XXXX S                  | 5789     | CVV    | >    |
| mainten                                    | Debit card<br>5305 XXXX XXXX 5<br>EMI Available. | 5789     | CVV    | >    |
| ٨                                          | AXIS Bank Netba                                  | anking   |        | >    |
| SHOW /                                     | ALL (7)                                          |          |        |      |
| Add D                                      | ebit / Credit car                                | d        |        | >    |
| Net Ba                                     | inking                                           |          |        |      |
| ٨                                          | ெ                                                | 0        | 8      |      |
| AXIS                                       | UNION                                            | SBI      | BARODA | HDFC |
| MORE E                                     | BANKS                                            |          |        |      |
| Wallet                                     | S                                                |          |        |      |
| Maran Davi                                 |                                                  |          |        |      |