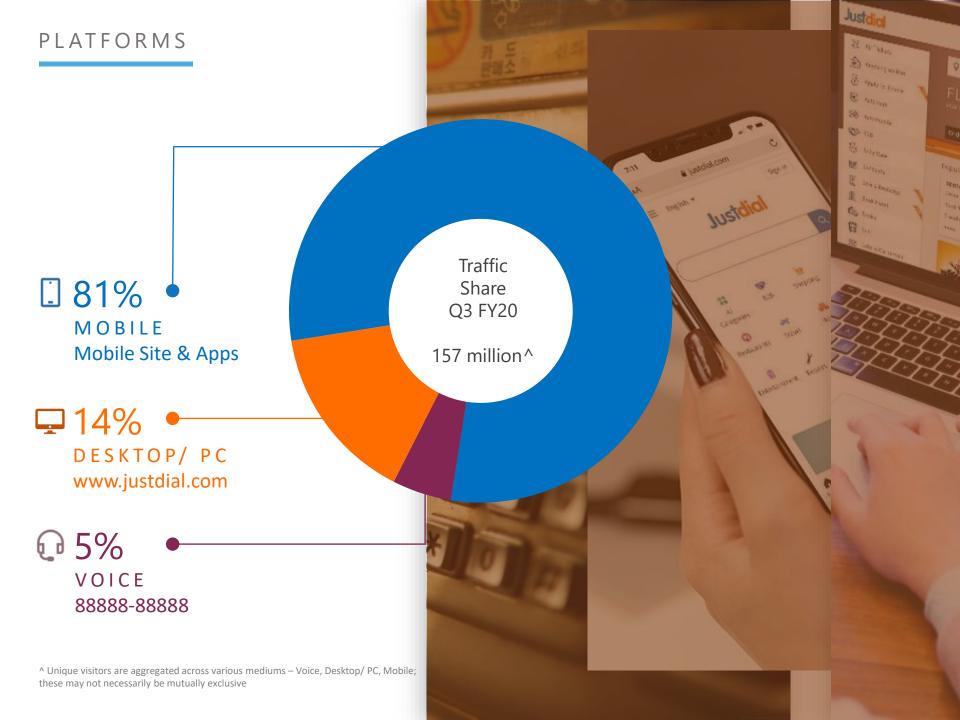

| JUST DIAL LTD - 3Q FY20 (Quarter ended December 31, 2019) PERFORMANCE SUMMARY |           |         |           |            |           |            |
|-------------------------------------------------------------------------------|-----------|---------|-----------|------------|-----------|------------|
| Metric                                                                        | Unit      | 3Q FY20 | 3Q FY19   | YoY change | 2Q FY20   | QoQ change |
| Unique Visitors                                                               | (million) | 157.0   | 134.2     | 17.0%      | 161.3     | -2.6%      |
| - Mobile                                                                      | (million) | 127.9   | 105.3     | 21.4%      | 129.8     | -1.5%      |
| - Desktop/ PC                                                                 | (million) | 21.6    | 20.3      | 6.1%       | 23.3      | -7.6%      |
| - Voice                                                                       | (million) | 7.6     | 8.6       | -11.6%     | 8.1       | -6.3%      |
|                                                                               |           |         |           |            |           |            |
| - Mobile                                                                      | % share   | 81.4%   | 78.5%     | 296 bps    | 80.5%     | 92 bps     |
| - Desktop/ PC                                                                 | % share   | 13.7%   | 15.1%     | -140 bps   | 14.5%     | -73 bps    |
| - Voice                                                                       | % share   | 4.8%    | 6.4%      | -156 bps   | 5.0%      | -19 bps    |
|                                                                               |           |         |           |            |           |            |
| Total Listings (period end)                                                   | (million) | 28.6    | 24.8      | 15.3%      | 27.6      | 3.6%       |
| Net Listings Addition                                                         |           | 991,552 | 1,014,966 | -2.3%      | 1,116,042 | -11.2%     |
| Total Images in Listings (period end)                                         | (million) | 78.4    | 55.3      | 41.8%      | 73.4      | 6.9%       |
| Listings with Geocodes (period end)                                           | (million) | 15.9    | 13.4      | 18.7%      | 15.2      | 5.0%       |
| Ratings & Reviews                                                             | (million) | 105.9   | 91.3      | 16.0%      | 100.8     | 5.0%       |
|                                                                               |           |         |           |            |           |            |
| Paid campaigns (period end)                                                   |           | 534,960 | 485,410   | 10.2%      | 528,915   | 1.1%       |
|                                                                               |           |         |           |            |           |            |
| Total App Downloads (period end)                                              | (million) | 26.1    | 22.8      | 14.0%      | 25.4      | 2.7%       |
| App Downloads per day                                                         |           | 11,912  | 14,437    | -17.5%     | 13,849    | -14.0%     |
| Number of Employees (period end)                                              |           | 13,058  | 12,476    | 4.7%       | 12,997    | 0.5%       |