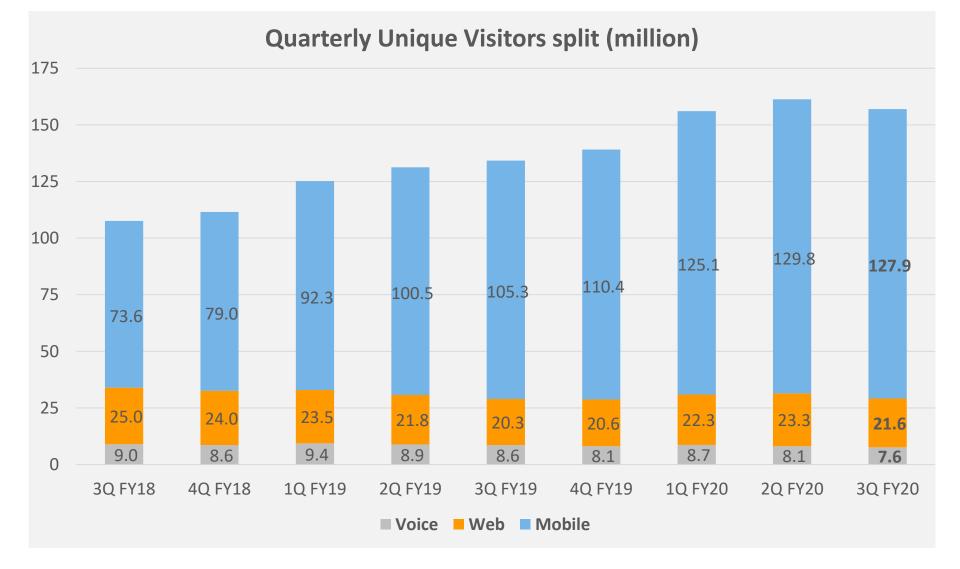

# **Quarterly Unique Visitors (million)**

| JUST DIAL LTD - 3Q FY20 (Quarter ended December 31, 2019) PERFORMANCE SUMMARY |           |         |           |            |           |            |
|-------------------------------------------------------------------------------|-----------|---------|-----------|------------|-----------|------------|
| Metric                                                                        | Unit      | 3Q FY20 | 3Q FY19   | YoY change | 2Q FY20   | QoQ change |
| Unique Visitors                                                               | (million) | 157.0   | 134.2     | 17.0%      | 161.3     | -2.6%      |
| - Mobile                                                                      | (million) | 127.9   | 105.3     | 21.4%      | 129.8     | -1.5%      |
| - Desktop/ PC                                                                 | (million) | 21.6    | 20.3      | 6.1%       | 23.3      | -7.6%      |
| - Voice                                                                       | (million) | 7.6     | 8.6       | -11.6%     | 8.1       | -6.3%      |
|                                                                               |           |         |           |            |           |            |
| - Mobile                                                                      | % share   | 81.4%   | 78.5%     | 296 bps    | 80.5%     | 92 bps     |
| - Desktop/ PC                                                                 | % share   | 13.7%   | 15.1%     | -140 bps   | 14.5%     | -73 bps    |
| - Voice                                                                       | % share   | 4.8%    | 6.4%      | -156 bps   | 5.0%      | -19 bps    |
|                                                                               |           |         |           |            |           |            |
| Total Listings (period end)                                                   | (million) | 28.6    | 24.8      | 15.3%      | 27.6      | 3.6%       |
| Net Listings Addition                                                         |           | 991,552 | 1,014,966 | -2.3%      | 1,116,042 | -11.2%     |
| Total Images in Listings (period end)                                         | (million) | 78.4    | 55.3      | 41.8%      | 73.4      | 6.9%       |
| Listings with Geocodes (period end)                                           | (million) | 15.9    | 13.4      | 18.7%      | 15.2      | 5.0%       |
| Ratings & Reviews                                                             | (million) | 105.9   | 91.3      | 16.0%      | 100.8     | 5.0%       |
|                                                                               |           |         |           |            |           |            |
| Paid campaigns (period end)                                                   |           | 534,960 | 485,410   | 10.2%      | 528,915   | 1.1%       |
|                                                                               |           |         |           |            |           |            |
| Total App Downloads (period end)                                              | (million) | 26.1    | 22.8      | 14.0%      | 25.4      | 2.7%       |
| App Downloads per day                                                         |           | 11,912  | 14,437    | -17.5%     | 13,849    | -14.0%     |
| Number of Employees (period end)                                              |           | 13,058  | 12,476    | 4.7%       | 12,997    | 0.5%       |