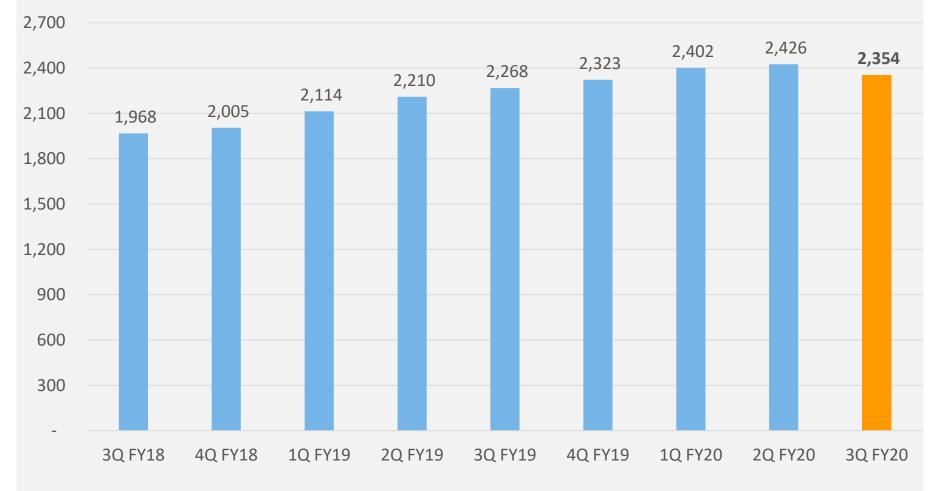

## REVENUE

# **Operating Revenue (Rs million)**

## SALES FORCE

| JUST DIAL LTD - 3Q FY20 (Quarter ended Decen | nber 31, 2019) | PERFORMANC | E SUMMARY |            |         |            |
|----------------------------------------------|----------------|------------|-----------|------------|---------|------------|
| Metric                                       | Unit           | 3Q FY20    | 3Q FY19   | YoY change | 2Q FY20 | QoQ change |
| Operating Revenue                            | (₹ million)    | 2,354      | 2,268     | 3.8%       | 2,426   | -2.9%      |
|                                              |                |            |           |            |         |            |
| Operating EBITDA                             | (₹ million)    | 671        | 552       | 21.5%      | 672     | -0.3%      |
| Operating EBITDA Margin                      | %              | 28.5%      | 24.3%     | 415 bps    | 27.7%   | 77 bps     |
|                                              |                |            |           |            |         |            |
| Adjusted EBITDA (excl. ESOP expenses)        | (₹ million)    | 712        | 606       | 17.6%      | 703     | 1.4%       |
| Adjusted EBITDA Margin (excl. ESOP expenses) | %              | 30.3%      | 26.7%     | 355 bps    | 29.0%   | 130 bps    |
|                                              |                |            |           |            |         |            |
| Other Income, net                            | (₹ million)    | 264        | 341       | -22.6%     | 441     | -40.2%     |
| Profit Before Taxes                          | (₹ million)    | 781        | 807       | -3.2%      | 962     | -18.8%     |
|                                              |                |            |           |            |         |            |
| Net Profit                                   | (₹ million)    | 620        | 573       | 8.2%       | 769     | -19.3%     |
| Net Profit Margin                            | %              | 26.4%      | 25.3%     | 107 bps    | 31.7%   | -536 bps   |
|                                              |                |            |           |            |         |            |
| Unearned Revenue (period end)                | (₹ million)    | 3,712      | 3,786     | -1.9%      | 3,804   | -2.4%      |
| Cash & Investments (period end)              | (₹ million)    | 15,357     | 14,411    | 6.6%       | 14,680  | 4.6%       |