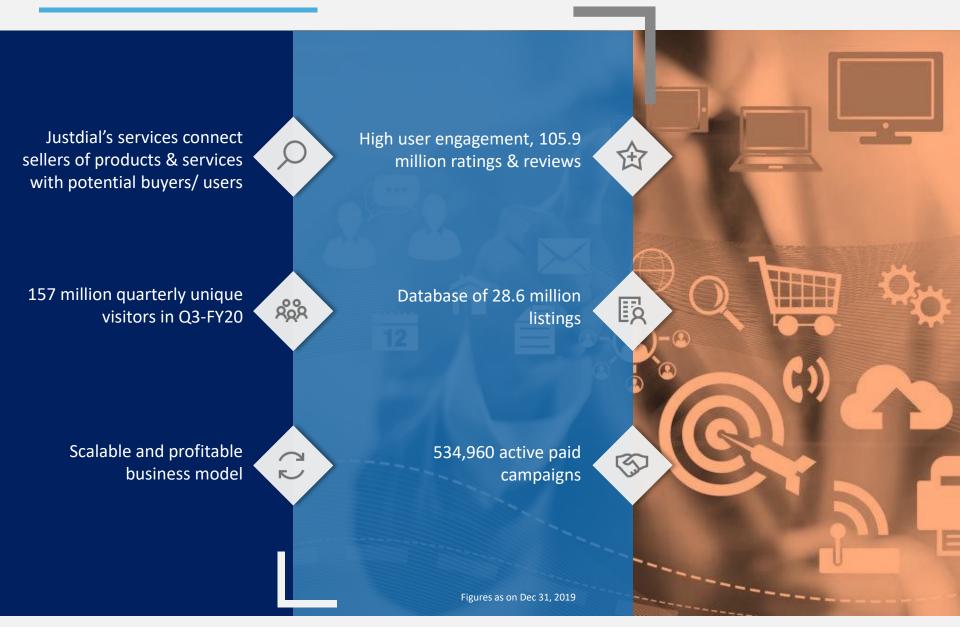

## KEY STRENGTHS

- First Mover Advantage in Indian Local Search Market
- Strong Brand Recognition with 157 million unique quarterly visitors<sup>^</sup> in Q3 FY20
- □ Comprehensive database of 28.6 million listings
- Attractive Value Proposition For Local SMEs
- Experience and Expertise in Local Indian Market
- Advanced and Scalable Technology Platform
- Efficient & Profitable Business Model
- □ Strong & Experienced Management Team
- □ Strong Financial Profile, Prepaid Model

# USER ENGAGEMENT

\*\*\*\*\*

105.9 million Ratings & Reviews
Mobile-verified, unbiased ratings
Friends' Ratings
10-Point Rating Scale
Facebook & Twitter-shareable
Photos Upload with Review
Ratings shared on JD Social
Robust Audit Mechanism

| JUST DIAL LTD - 3Q FY20 (Quarter ended December 31, 2019) PERFORMANCE SUMMARY |           |         |           |            |           |            |
|-------------------------------------------------------------------------------|-----------|---------|-----------|------------|-----------|------------|
| Metric                                                                        | Unit      | 3Q FY20 | 3Q FY19   | YoY change | 2Q FY20   | QoQ change |
| Unique Visitors                                                               | (million) | 157.0   | 134.2     | 17.0%      | 161.3     | -2.6%      |
| - Mobile                                                                      | (million) | 127.9   | 105.3     | 21.4%      | 129.8     | -1.5%      |
| - Desktop/ PC                                                                 | (million) | 21.6    | 20.3      | 6.1%       | 23.3      | -7.6%      |
| - Voice                                                                       | (million) | 7.6     | 8.6       | -11.6%     | 8.1       | -6.3%      |
|                                                                               |           |         |           |            |           |            |
| - Mobile                                                                      | % share   | 81.4%   | 78.5%     | 296 bps    | 80.5%     | 92 bps     |
| - Desktop/ PC                                                                 | % share   | 13.7%   | 15.1%     | -140 bps   | 14.5%     | -73 bps    |
| - Voice                                                                       | % share   | 4.8%    | 6.4%      | -156 bps   | 5.0%      | -19 bps    |
|                                                                               |           |         |           |            |           |            |
| Total Listings (period end)                                                   | (million) | 28.6    | 24.8      | 15.3%      | 27.6      | 3.6%       |
| Net Listings Addition                                                         |           | 991,552 | 1,014,966 | -2.3%      | 1,116,042 | -11.2%     |
| Total Images in Listings (period end)                                         | (million) | 78.4    | 55.3      | 41.8%      | 73.4      | 6.9%       |
| Listings with Geocodes (period end)                                           | (million) | 15.9    | 13.4      | 18.7%      | 15.2      | 5.0%       |
| Ratings & Reviews                                                             | (million) | 105.9   | 91.3      | 16.0%      | 100.8     | 5.0%       |
|                                                                               |           |         |           |            |           |            |
| Paid campaigns (period end)                                                   |           | 534,960 | 485,410   | 10.2%      | 528,915   | 1.1%       |
|                                                                               |           |         |           |            |           |            |
| Total App Downloads (period end)                                              | (million) | 26.1    | 22.8      | 14.0%      | 25.4      | 2.7%       |
| App Downloads per day                                                         |           | 11,912  | 14,437    | -17.5%     | 13,849    | -14.0%     |
| Number of Employees (period end)                                              |           | 13,058  | 12,476    | 4.7%       | 12,997    | 0.5%       |