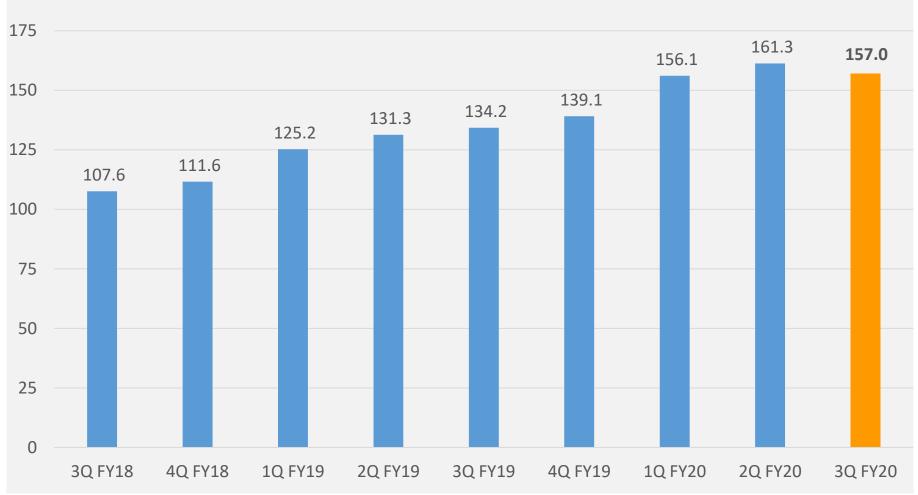

# **Quarterly Unique Visitors (million)**

| JUST DIAL LTD - 3Q FY20 (Quarter ended December 31, 2019) PERFORMANCE SUMMARY |           |         |           |            |           |            |
|-------------------------------------------------------------------------------|-----------|---------|-----------|------------|-----------|------------|
| Metric                                                                        | Unit      | 3Q FY20 | 3Q FY19   | YoY change | 2Q FY20   | QoQ change |
| Unique Visitors                                                               | (million) | 157.0   | 134.2     | 17.0%      | 161.3     | -2.6%      |
| - Mobile                                                                      | (million) | 127.9   | 105.3     | 21.4%      | 129.8     | -1.5%      |
| - Desktop/ PC                                                                 | (million) | 21.6    | 20.3      | 6.1%       | 23.3      | -7.6%      |
| - Voice                                                                       | (million) | 7.6     | 8.6       | -11.6%     | 8.1       | -6.3%      |
|                                                                               |           |         |           |            |           |            |
| - Mobile                                                                      | % share   | 81.4%   | 78.5%     | 296 bps    | 80.5%     | 92 bps     |
| - Desktop/ PC                                                                 | % share   | 13.7%   | 15.1%     | -140 bps   | 14.5%     | -73 bps    |
| - Voice                                                                       | % share   | 4.8%    | 6.4%      | -156 bps   | 5.0%      | -19 bps    |
|                                                                               |           |         |           |            |           |            |
| Total Listings (period end)                                                   | (million) | 28.6    | 24.8      | 15.3%      | 27.6      | 3.6%       |
| Net Listings Addition                                                         |           | 991,552 | 1,014,966 | -2.3%      | 1,116,042 | -11.2%     |
| Total Images in Listings (period end)                                         | (million) | 78.4    | 55.3      | 41.8%      | 73.4      | 6.9%       |
| Listings with Geocodes (period end)                                           | (million) | 15.9    | 13.4      | 18.7%      | 15.2      | 5.0%       |
| Ratings & Reviews                                                             | (million) | 105.9   | 91.3      | 16.0%      | 100.8     | 5.0%       |
|                                                                               |           |         |           |            |           |            |
| Paid campaigns (period end)                                                   |           | 534,960 | 485,410   | 10.2%      | 528,915   | 1.1%       |
|                                                                               |           |         |           |            |           |            |
| Total App Downloads (period end)                                              | (million) | 26.1    | 22.8      | 14.0%      | 25.4      | 2.7%       |
| App Downloads per day                                                         |           | 11,912  | 14,437    | -17.5%     | 13,849    | -14.0%     |
| Number of Employees (period end)                                              |           | 13,058  | 12,476    | 4.7%       | 12,997    | 0.5%       |