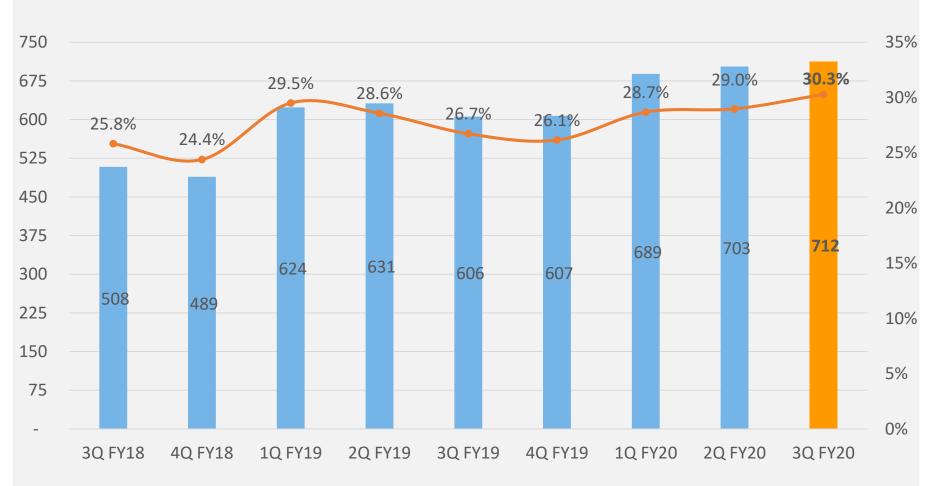

## OPERATING MARGIN

## Adjusted EBITDA (Rs million) & Margin %

Note: Adjusted EBIDTA arrived after adjusting for ESOP & one-time expenses, if any. Numbers from 1Q FY20 incorporate IND AS 116, Leases, which became effective 1 April 2019, and requires change in reporting for rental leases. Consequently, for the period 1Q FY20/ 2Q FY20/ 3Q FY20, rent expense is lower by Rs65.9 million/ Rs61.8 million/ Rs66.5 million, depreciation is higher by Rs53.2 million/ Rs50.6 million/ Rs52.7 million, finance cost is higher by Rs17.0 million/ Rs21.8 million/ Rs24.7 million, respectively, vis-à-vis the amounts if erstwhile standards were applicable.

## SALES FORCE

| JUST DIAL LTD - 3Q FY20 (Quarter ended Decen | nber 31, 2019) | PERFORMANC | E SUMMARY |            |         |            |
|----------------------------------------------|----------------|------------|-----------|------------|---------|------------|
| Metric                                       | Unit           | 3Q FY20    | 3Q FY19   | YoY change | 2Q FY20 | QoQ change |
| Operating Revenue                            | (₹ million)    | 2,354      | 2,268     | 3.8%       | 2,426   | -2.9%      |
|                                              |                |            |           |            |         |            |
| Operating EBITDA                             | (₹ million)    | 671        | 552       | 21.5%      | 672     | -0.3%      |
| Operating EBITDA Margin                      | %              | 28.5%      | 24.3%     | 415 bps    | 27.7%   | 77 bps     |
|                                              |                |            |           |            |         |            |
| Adjusted EBITDA (excl. ESOP expenses)        | (₹ million)    | 712        | 606       | 17.6%      | 703     | 1.4%       |
| Adjusted EBITDA Margin (excl. ESOP expenses) | %              | 30.3%      | 26.7%     | 355 bps    | 29.0%   | 130 bps    |
|                                              |                |            |           |            |         |            |
| Other Income, net                            | (₹ million)    | 264        | 341       | -22.6%     | 441     | -40.2%     |
| Profit Before Taxes                          | (₹ million)    | 781        | 807       | -3.2%      | 962     | -18.8%     |
|                                              |                |            |           |            |         |            |
| Net Profit                                   | (₹ million)    | 620        | 573       | 8.2%       | 769     | -19.3%     |
| Net Profit Margin                            | %              | 26.4%      | 25.3%     | 107 bps    | 31.7%   | -536 bps   |
|                                              |                |            |           |            |         |            |
| Unearned Revenue (period end)                | (₹ million)    | 3,712      | 3,786     | -1.9%      | 3,804   | -2.4%      |
| Cash & Investments (period end)              | (₹ million)    | 15,357     | 14,411    | 6.6%       | 14,680  | 4.6%       |