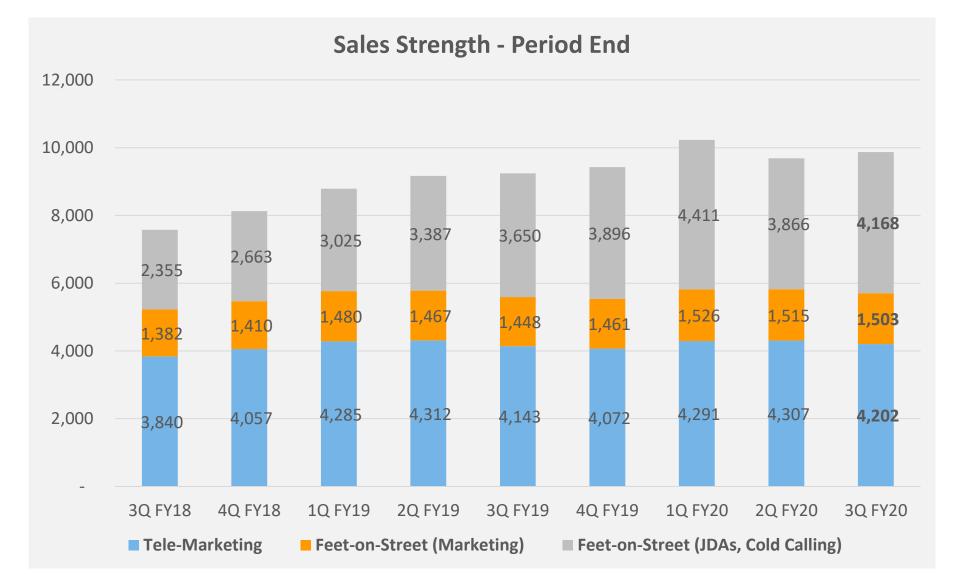

# N ATION WIDE P R E S E N C E

Nationwide coverage, branches in 11 cities across India

Corporate Headquarters in Mumbai, Technology operations and R&D division in Bengaluru

4,202 employees in tele-sales, 5,671 feet-on-street salesforce

# EFFICIENT & PROFITABLE BUSINESS MODEL

- Paid Advertisers pay a fixed fee to run searchled advertising campaigns for their businesses on Justdial's platforms
- Various premium & non-premium listing packages available which determine placements in search results
- Multiple factors determine pricing, such as business categories of advertiser, geographies targeted, type of package
- Add-on products such as banners, own website, JD Pay, JD Ratings, etc. available
- Advertisers can pay amounts either upfront or through monthly payment plans, with ability to manage campaigns online
- Justdial also runs multi-city/ national campaigns for pan-India advertisers
- Sales team comprises of 4,202 employees in tele-sales, 1,503 feet-on-street (marketing), and 4,168 feet-on-street (JDAs - Just Dial Ambassadors, cold calling team) as on Q3 FY20

## SALES FORCE

| JUST DIAL LTD - 3Q FY20 (Quarter ended Decen | nber 31, 2019) | PERFORMANC | E SUMMARY |            |         |            |
|----------------------------------------------|----------------|------------|-----------|------------|---------|------------|
| Metric                                       | Unit           | 3Q FY20    | 3Q FY19   | YoY change | 2Q FY20 | QoQ change |
| Operating Revenue                            | (₹ million)    | 2,354      | 2,268     | 3.8%       | 2,426   | -2.9%      |
|                                              |                |            |           |            |         |            |
| Operating EBITDA                             | (₹ million)    | 671        | 552       | 21.5%      | 672     | -0.3%      |
| Operating EBITDA Margin                      | %              | 28.5%      | 24.3%     | 415 bps    | 27.7%   | 77 bps     |
|                                              |                |            |           |            |         |            |
| Adjusted EBITDA (excl. ESOP expenses)        | (₹ million)    | 712        | 606       | 17.6%      | 703     | 1.4%       |
| Adjusted EBITDA Margin (excl. ESOP expenses) | %              | 30.3%      | 26.7%     | 355 bps    | 29.0%   | 130 bps    |
|                                              |                |            |           |            |         |            |
| Other Income, net                            | (₹ million)    | 264        | 341       | -22.6%     | 441     | -40.2%     |
| Profit Before Taxes                          | (₹ million)    | 781        | 807       | -3.2%      | 962     | -18.8%     |
|                                              |                |            |           |            |         |            |
| Net Profit                                   | (₹ million)    | 620        | 573       | 8.2%       | 769     | -19.3%     |
| Net Profit Margin                            | %              | 26.4%      | 25.3%     | 107 bps    | 31.7%   | -536 bps   |
|                                              |                |            |           |            |         |            |
| Unearned Revenue (period end)                | (₹ million)    | 3,712      | 3,786     | -1.9%      | 3,804   | -2.4%      |
| Cash & Investments (period end)              | (₹ million)    | 15,357     | 14,411    | 6.6%       | 14,680  | 4.6%       |