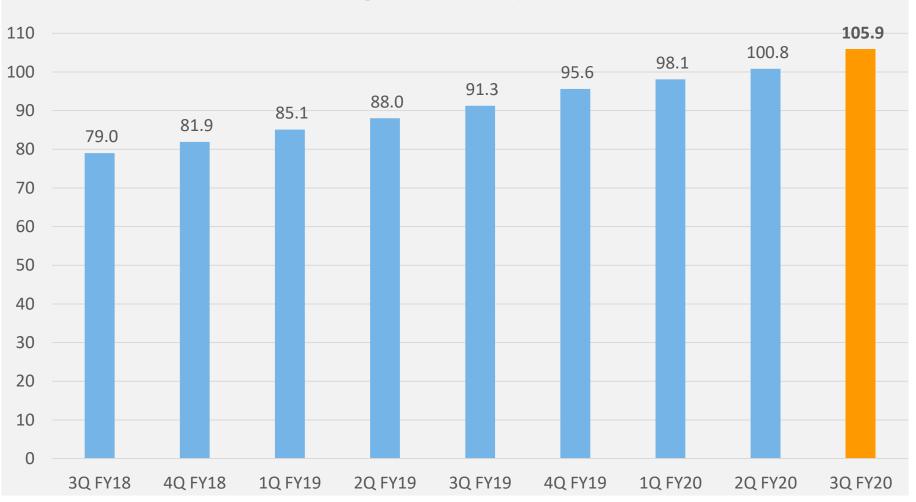

# USER ENGAGEMENT

\*\*\*\*\*

105.9 million Ratings & Reviews
Mobile-verified, unbiased ratings
Friends' Ratings
10-Point Rating Scale
Facebook & Twitter-shareable
Photos Upload with Review
Ratings shared on JD Social
Robust Audit Mechanism

#### **Ratings & Reviews (million)**

| JUST DIAL LTD - 3Q FY20 (Quarter ended December 31, 2019) PERFORMANCE SUMMARY |           |         |           |            |           |            |
|-------------------------------------------------------------------------------|-----------|---------|-----------|------------|-----------|------------|
| Metric                                                                        | Unit      | 3Q FY20 | 3Q FY19   | YoY change | 2Q FY20   | QoQ change |
| Unique Visitors                                                               | (million) | 157.0   | 134.2     | 17.0%      | 161.3     | -2.6%      |
| - Mobile                                                                      | (million) | 127.9   | 105.3     | 21.4%      | 129.8     | -1.5%      |
| - Desktop/ PC                                                                 | (million) | 21.6    | 20.3      | 6.1%       | 23.3      | -7.6%      |
| - Voice                                                                       | (million) | 7.6     | 8.6       | -11.6%     | 8.1       | -6.3%      |
|                                                                               |           |         |           |            |           |            |
| - Mobile                                                                      | % share   | 81.4%   | 78.5%     | 296 bps    | 80.5%     | 92 bps     |
| - Desktop/ PC                                                                 | % share   | 13.7%   | 15.1%     | -140 bps   | 14.5%     | -73 bps    |
| - Voice                                                                       | % share   | 4.8%    | 6.4%      | -156 bps   | 5.0%      | -19 bps    |
|                                                                               |           |         |           |            |           |            |
| Total Listings (period end)                                                   | (million) | 28.6    | 24.8      | 15.3%      | 27.6      | 3.6%       |
| Net Listings Addition                                                         |           | 991,552 | 1,014,966 | -2.3%      | 1,116,042 | -11.2%     |
| Total Images in Listings (period end)                                         | (million) | 78.4    | 55.3      | 41.8%      | 73.4      | 6.9%       |
| Listings with Geocodes (period end)                                           | (million) | 15.9    | 13.4      | 18.7%      | 15.2      | 5.0%       |
| Ratings & Reviews                                                             | (million) | 105.9   | 91.3      | 16.0%      | 100.8     | 5.0%       |
|                                                                               |           |         |           |            |           |            |
| Paid campaigns (period end)                                                   |           | 534,960 | 485,410   | 10.2%      | 528,915   | 1.1%       |
|                                                                               |           |         |           |            |           |            |
| Total App Downloads (period end)                                              | (million) | 26.1    | 22.8      | 14.0%      | 25.4      | 2.7%       |
| App Downloads per day                                                         |           | 11,912  | 14,437    | -17.5%     | 13,849    | -14.0%     |
| Number of Employees (period end)                                              |           | 13,058  | 12,476    | 4.7%       | 12,997    | 0.5%       |