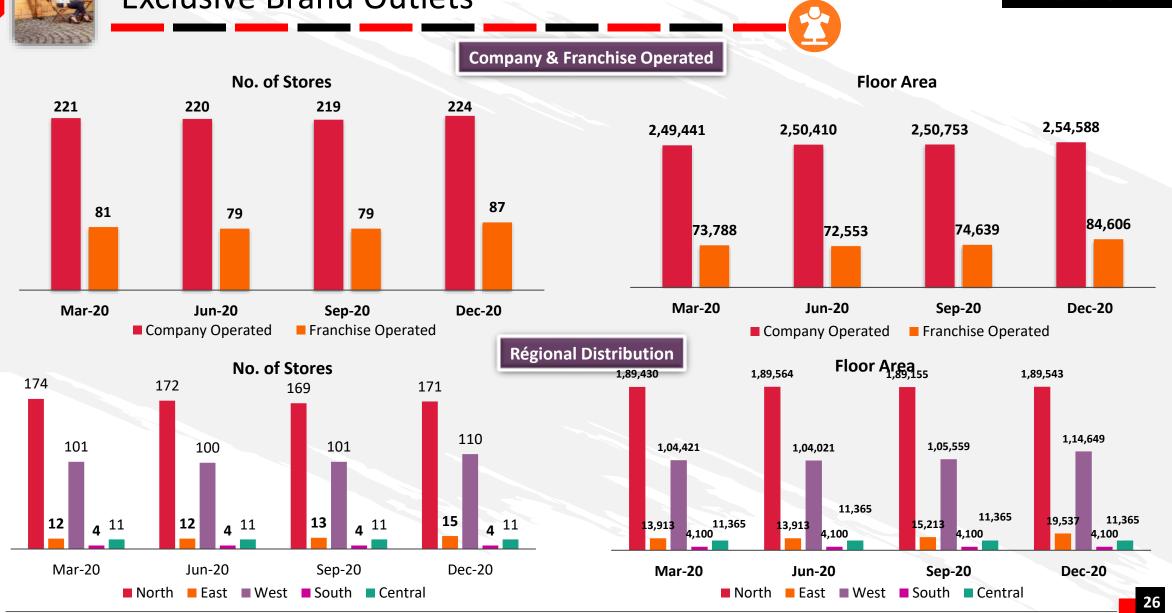

We are delighted to inform that the factory is now running at full capacity. We have done decent sales during the quarter and are at about 94% of last year's sales. The footfalls have also increased gradually leading to increase in conversion rate and more number of bills. Our strategy of moving to tier 2 and tier 3 cities has paid off well. Along with tier 1 cities even tier 2 and tier 3 cities have shown smart recovery. The Company is now confident and restarted its expansion plan by opening 13 new stores during the quarter making it a total of 311 stores in 17 states, out of which 224 stores are company owned company operated and 87 stores are franchise owned franchise operated.

- 311 Exclusive Brand Outlets
- Out of 311 EBOs 224 stores are Company operated and 87 stores are Franchise operated
- Strong growing presence in tier 2 & 3 cities

Raymond's, Benetton, etc.

- Awarded "Best Quality Design Award" for 2008
- Awarded "Best Brand Award" in 2018

### **Reputed and Long-Term Clients**

- Key marquee customers like Raymond's, Benetton etc.
- Focus on attaining highest level of customer satisfaction

- Pan-India presence of 311 exclusive retail outlets with floor space of 3.39 lacs sq. ft across 17 states
- Strong growing presence in tier 2 & 3 cities