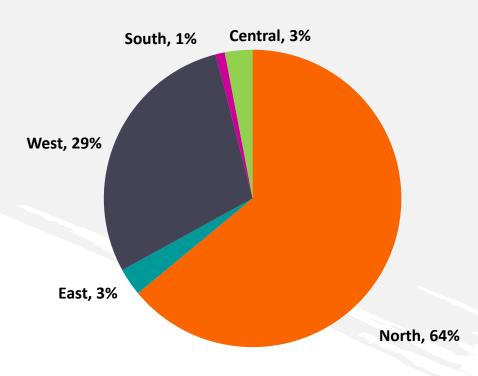

| (47.52%)                               |

- Revenue also includes sales from e-commerce
- Nationwide lockdown in Q1 FY21 and conditions imposed on working of store days and hours in Q2 FY21 weighed upon nine monthly numbers
- Company restarted its expansion plan and opened 13 new stores in Q3 FY21
- Tier 2 and Tier 3 cities have shown smart recovery along with Tier 1 cities

<sup>\*</sup>reported numbers are as per IND-AS 116, consequently operating lease expenses have changed from rent, commission and other expenses to depreciation & amortization expenses, finance cost and other income.



# Revenue Break Up – Segmental







### 9M FY21



Entered e-commerce market in June'20 – already contributing 1% to revenue



# Revenue Break Up – Regional





### 9M FY20



### 9M FY21





# **Balance Sheet Highlights**





| Rs. Cr                                  | As on 30 <sup>th</sup><br>Sept'20 | As on 31 <sup>st</sup><br>Mar'20 |
|-----------------------------------------|-----------------------------------|----------------------------------|
| Shareholder's Funds                     | 108.30                            | 118.07                           |
| Share capital                           | 16.33                             | 16.33                            |
| Other Equity                            | 91.97                             | 101.74                           |
| Non-current liabilities                 | 215.52                            | 226.78                           |
| Financial Liabilities                   |