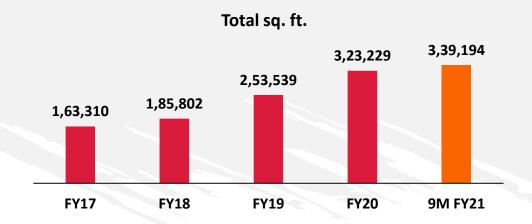

# World class designing, manufacturing, branding and retailing of apparels

- Market apparels under Brands "CANTABIL", "CROZO", "LIL POTATOES", "KANESTON"
- Presence across 17 states with 311 EBOs as on 31<sup>st</sup>
  Dec 2020
- Sales floor area 3,39,194 sq. ft. as on Dec 31, 2020

### **Reputed and Long-Term Clients**

- Key marquee customers like Raymond's, Benetton etc.
- Focus on attaining highest level of customer satisfaction

- Pan-India presence of 311 exclusive retail outlets with floor space of 3.39 lacs sq. ft across 17 states
- Strong growing presence in tier 2 & 3 cities