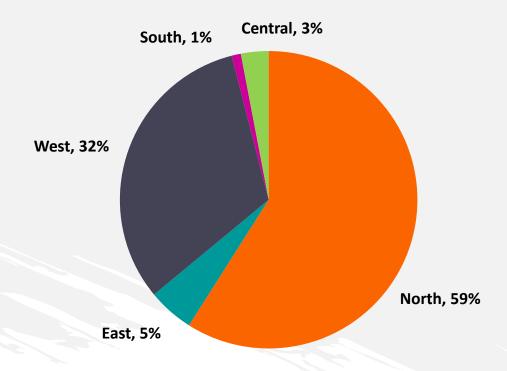

Company has achieved Revenue 94% Y-o-Y in terms of sales
- Converted footfalls have reached over 85% of pre COVID level
- Revenue also includes sales from e-commerce
- Company adopted aggressive marketing tactics during quarter to attract higher footfalls
- Re-negotiated lease rentals downwards resulting in lower expenses
- Above measures enabled Company to nearly achieve pre-COVID EBITDA Margins

<sup>\*</sup>reported numbers are as per IND-AS 116, consequently operating lease expenses have changed from rent, commission and other expenses to depreciation & amortization expenses, finance cost and other income.



# Revenue Break Up – Segmental







Entered e-commerce market in June'20 – already contributing 1% to revenue



# Revenue Break Up – Regional





### Q3 FY20



### Q3 FY21





# **Financial Highlights**





| ASSET LINE PRODUCT      |                                  |                                |                                  |                                |                                  |                                        |
|-------------------------|----------------------------------|--------------------------------|----------------------------------|--------------------------------|----------------------------------|----------------------------------------|
| Rs. Cr                  | 9M FY21*<br>(With IND-AS<br>116) | 9M FY21<br>(W/O IND-AS<br>116) | 9M FY20*<br>(With IND-AS<br>116) | 9M FY20<br>(W/O IND-AS<br>116) | Y-o-Y(%)<br>(With IND-AS<br>116) | Y-o-Y(%)<br>(W/O IND- <i>I</i><br>116) |
| Revenue from Operations | 158.81