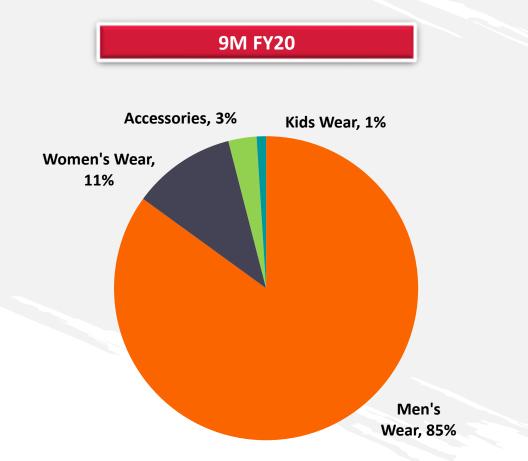

# Revenue Break Up – Segmental

### 9M FY21

Entered e-commerce market in June'20 – already contributing 1% to revenue