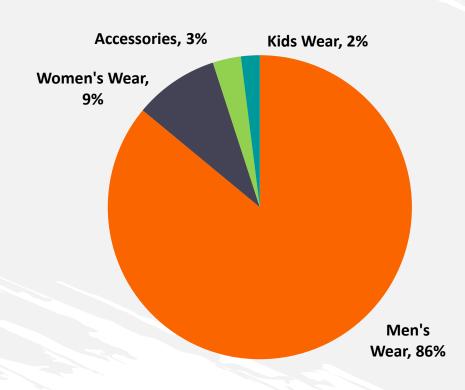

# Revenue Break Up – Segmental

Entered e-commerce market in June'20 – already contributing 1% to revenue