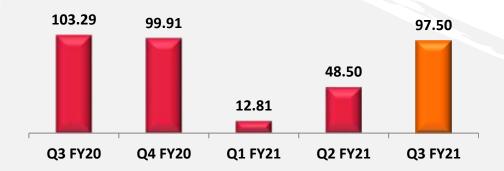

# Financial Highlights

Sales Qty (pcs in Lacs)

Revenue from Operations (Rs. Cr)

**EBITDA excluding Other Income (Rs. Cr)** 

<sup>•</sup> Above numbers are without taking into account IND-AS 116 effect

| A STATE OF THE PARTY OF THE PAR |                                   |                                 |                                   |                                 |                                   |                                  |                                   |
|--------------------------------------------------------------------------------------------------------------------------------------------------------------------------------------------------------------------------------------------------------------------------------------------------------------------------------------------------------------------------------------------------------------------------------------------------------------------------------------------------------------------------------------------------------------------------------------------------------------------------------------------------------------------------------------------------------------------------------------------------------------------------------------------------------------------------------------------------------------------------------------------------------------------------------------------------------------------------------------------------------------------------------------------------------------------------------------------------------------------------------------------------------------------------------------------------------------------------------------------------------------------------------------------------------------------------------------------------------------------------------------------------------------------------------------------------------------------------------------------------------------------------------------------------------------------------------------------------------------------------------------------------------------------------------------------------------------------------------------------------------------------------------------------------------------------------------------------------------------------------------------------------------------------------------------------------------------------------------------------------------------------------------------------------------------------------------------------------------------------------------|-----------------------------------|---------------------------------|-----------------------------------|---------------------------------|-----------------------------------|----------------------------------|-----------------------------------|
| Rs. Cr                                                                                                                                                                                                                                                                                                                                                                                                                                                                                                                                                                                                                                                                                                                                                                                                                                                                                                                                                                                                                                                                                                                                                                                                                                                                                                                                                                                                                                                                                                                                                                                                                                                                                                                                                                                                                                                                                                                                                                                                                                                                                                                         | Q3 FY21*<br>(With IND-<br>AS 116) | Q3 FY21<br>(W/O IND-<br>AS 116) | Q3 FY20*<br>(With IND-<br>AS 116) | Q3 FY20<br>(W/O IND-<br>AS 116) | Y-o-Y(%)<br>(With IND-<br>AS 116) | Y-o-Y(%)<br>(W/O IND-<br>AS 116) | Q2 FY21*<br>(With IND-<br>AS 116) |
| Revenue from<br>Operations                                                                                                                                                                                                                                                                                                                                                                                                                                                                                                                                                                                                                                                                                                                                                                                                                                                                                                                                                                                                                                                                                                                                                                                                                                                                                                                                                                                                                                                                                                                                                                                                                                                                                                                                                                                                                                                                                                                                                                                                                                                                                                     | 97.50                             | 97.50                           | 103.29                            | 103.29                          | (5.60%)                           | (5.60%)                          | 48.50                             |
| Raw Materials                                                                                                                                                                                                                                                                                                                                                                                                                                                                                                                                                                                                                                                                                                                                                                                                                                                                                                                                                                                                                                                                                                                                                                                                                                                                                                                                                                                                                                                                                                                                                                                                                                                                                                                                                                                                                                                                                                                                                                                                                                                                                                                  | 37.11                             | 37.11                           | 34.95                             | 34.95                           |                                   |                                  | 15.44                             |
| Employee Cost                                                                                                                                                                                                                                                                                                                                                                                                                                                                                                                                                                                                                                                                                                                                                                                                                                                                                                                                                                                                                                                                                                                                                                                                                                                                                                                                                                                                                                                                                                                                                                                                                                                                                                                                                                                                                                                                                                                                                                                                                                                                                                                  | 13.09                             | 13.09                           | 15.67                             | 15.67                           |                                   |                                  | 9.59                              |
| Job Work Charges                                                                                                                                                                                                                                                                                                                                                                                                                                                                                                                                                                                                                                                                                                                                                                                                                                                                                                                                                                                                                                                                                                                                                                                                                                                                                                                                                                                                                                                                                                                                                                                                                                                                                                                                                                                                                                                                                                                                                                                                                                                                                                               | 4.88                              | 4.88                            | 7.42                              | 7.42                            |                                   |                                  | 4.52                              |
| Lease Rentals                                                                                                                                                                                                                                                                                                                                                                                                                                                                                                                                                                                                                                                                                                                                                                                                                                                                                                                                                                                                                                                                                                                                                                                                                                                                                                                                                                                                                                                                                                                                                                                                                                                                                                                                                                                                                                                                                                                                                                                                                                                                                                                  | 0.33                              | 6.96                            | 0.66                              | 10.26                           |                                   |                                  | 0.34                              |
| Commission                                                                                                                                                                                                                                                                                                                                                                                                                                                                                                                                                                                                                                                                                                                                                                                                                                                                                                                                                                                                                                                                                                                                                                                                                                                                                                                                                                                                                                                                                                                                                                                                                                                                                                                                                                                                                                                                                                                                                                                                                                                                                                                     | 6.37                              | 6.69                            | 4.91                              | 5.52                            |                                   |                                  | 3.13                              |
| Other Expenses                                                                                                                                                                                                                                                                                                                                                                                                                                                                                                                                                                                                                                                                                                                                                                                                                                                                                                                                                                                                                                                                                                                                                                                                                                                                                                                                                                                                                                                                                                                                                                                                                                                                                                                                                                                                                                                                                                                                                                                                                                                                                                                 | 11.17                             | 11.17                           | 7.63                              | 7.63                            |                                   |                                  | 5.64                              |
| Total Expenditure                                                                                                                                                                                                                                                                                                                                                                                                                                                                                                                                                                                                                                                                                                                                                                                                                                                                                                                                                                                                                                                                                                                                                                                                                                                                                                                                                                                                                                                                                                                                                                                                                                                                                                                                                                                                                                                                                                                                                                                                                                                                                                              | 72.95                             | 79.90                           | 71.25                             | 81.47                           |                                   |                                  | 38.65                             |
| EBITDA                                                                                                                                                                                                                                                                                                                                                                                                                                                                                                                                                                                                                                                                                                                                                                                                                                                                                                                                                                                                                                                                                                                                                                                                                                                                                                                                                                                                                                                                                                                                                                                                                                                                                                                                                                                                                                                                                                                                                                                                                                                                                                                         | 24.56                             | 17.60                           | 32.04                             | 21.82                           | (23.35%)                          | (19.32%)                         | 9.84                              |
| EBITDA Margin%                                                                                                                                                                                                                                                                                                                                                                                                                                                                                                                                                                                                                                                                                                                                                                                                                                                                                                                                                                                                                                                                                                                                                                                                                                                                                                                                                                                                                                                                                                                                                                                                                                                                                                                                                                                                                                                                                                                                                                                                                                                                                                                 | 25.19%                            | 18.06%                          | 31.02%                            | 21.13%                          | (583 bps)                         | (307 bps)                        | 20.30%                            |
| Other Income                                                                                                                                                                                                                                                                                                                                                                                                                                                                                                                                                                                                                                                                                                                                                                                                                                                                                                                                                                                                                                                                                                                                                                                                                                                                                                                                                                                                                                                                                                                                                                                                                                                                                                                                                                                                                                                                                                                                                                                                                                                                                                                   | 3.94                              | 0.58                            | 1.70                              | 1.70                            |                                   |                                  | 4.71                              |
| Depreciation                                                                                                                                                                                                                                                                                                                                                                                                                                                                                                                                                                                                                                                                                                                                                                                                                                                                                                                                                                                                                                                                                                                                                                                                                                                                                                                                                                                                                                                                                                                                                                                                                                                                                                                                                                                                                                                                                                                                                                                                                                                                                                                   | 9.59                              | 2.39                            | 10.79                             | 2.97                            |                                   |                                  | 9.47                              |
| Interest                                                                                                                                                                                                                                                                                                                                                                                                                                                                                                                                                                                                                                                                                                                                                                                                                                                                                                                                                                                                                                                                                                                                                                                                                                                                                                                                                                                                                                                                                                                                                                                                                                                                                                                                                                                                                                                                                                                                                                                                                                                                                                                       | 6.20                              | 1.28                            | 6.87                              | 1.68                            |                                   |                                  | 6.09                              |
| Profit Before Tax                                                                                                                                                                                                                                                                                                                                                                                                                                                                                                                                                                                                                                                                                                                                                                                                                                                                                                                                                                                                                                                                                                                                                                                                                                                                                                                                                                                                                                                                                                                                                                                                                                                                                                                                                                                                                                                                                                                                                                                                                                                                                                              | 12.72                             | 14.52                           | 16.07                             | 18.87                           |                                   |                                  | (1.00)                            |
| Tax                                                                                                                                                                                                                                                                                                                                                                                                                                                                                                                                                                                                                                                                                                                                                                                                                                                                                                                                                                                                                                                                                                                                                                                                                                                                                                                                                                                                                                                                                                                                                                                                                                                                                                                                                                                                                                                                                                                                                                                                                                                                                                                            | 2.59                              | 3.11                            | 4.77                              | 5.58                            |                                   |                                  | (0.31)                            |
| PAT                                                                                                                                                                                                                                                                                                                                                                                                                                                                                                                                                                                                                                                                                                                                                                                                                                                                                                                                                                                                                                                                                                                                                                                                                                                                                                                                                                                                                                                                                                                                                                                                                                                                                                                                                                                                                                                                                                                                                                                                                                                                                                                            | 10.13                             | 11.41                           | 11.30                             | 13.28                           | (10.39%)                          | (14.12%)                         | (0.69)                            |
| PAT Margin%                                                                                                                                                                                                                                                                                                                                                                                                                                                                                                                                                                                                                                                                                                                                                                                                                                                                                                                                                                                                                                                                                                                                                                                                                                                                                                                                                                                                                                                                                                                                                                                                                                                                                                                                                                                                                                                                                                                                                                                                                                                                                                                    | 10.39%                            | 11.70%                          | 10.94%                            | 12.86%                          | (55 bps)                          | (116 bps)                        | (1.42%)                           |
| Basic EPS in Rs.                                                                                                                                                                                                                                                                                                                                                                                                                                                                                                                                                                                                                                                                                                                                                                                                                                                                                                                                                                                                                                                                                                                                                                                                                                                                                                                                                                                                                                                                                                                                                                                                                                                                                                                                                                                                                                                                                                                                                                                                                                                                                                               | 6.20                              | 6.99                            | 6.92                              | 8.14                            | (10.40%)                          | (14.13%)                         | (0.42)                            |