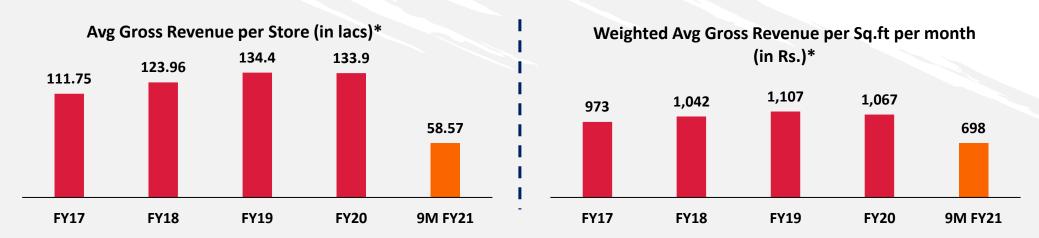

# Avg. Revenue Statistics

<sup>\*</sup>Revenue does not include online sales

<sup>9</sup>M FY21 numbers are mainly impacted due to lockdown in Q1 & Q2 in many parts of India due to COVID-19 - stores were functional on alternate days with reduced working hours in majority states