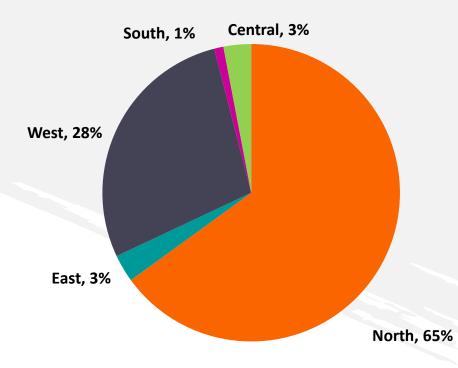

|

- Company has achieved Revenue 94% Y-o-Y in terms of sales
- Converted footfalls have reached over 85% of pre COVID level
- Revenue also includes sales from e-commerce
- Company adopted aggressive marketing tactics during quarter to attract higher footfalls
- Re-negotiated lease rentals downwards resulting in lower expenses
- Above measures enabled Company to nearly achieve pre-COVID EBITDA Margins

<sup>\*</sup>reported numbers are as per IND-AS 116, consequently operating lease expenses have changed from rent, commission and other expenses to depreciation & amortization expenses, finance cost and other income.



# Revenue Break Up – Segmental







Entered e-commerce market in June'20 – already contributing 1% to revenue



# Revenue Break Up – Regional





### Q3 FY20



### Q3 FY21





# **Financial Highlights**





| ASSET LINE PRODUCT      |                                  |                                |                                  |                                |                                  |                                        |
|-------------------------|----------------------------------|--------------------------------|----------------------------------|--------------------------------|----------------------------------|----------------------------------------|
| Rs. Cr                  | 9M FY21*<br>(With IND-AS<br>116) | 9M FY21<br>(W/O IND-AS<br>116) | 9M FY20*<br>(With IND-AS<br>116) | 9M FY20<br>(W/O IND-AS<br>116) | Y-o-Y(%)<br>(With IND-AS<br>116) | Y-o-Y(%)<br>(W/O IND- <i>I</i><br>116) |
| Revenue from Operations | 1