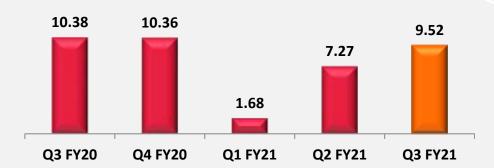

# Financial Highlights

Sales Qty (pcs in Lacs)

Revenue from Operations (Rs. Cr)

**EBITDA excluding Other Income (Rs. Cr)** 

<sup>•</sup> Above numbers are without taking into account IND-AS 116 effect

| A STATE OF THE PARTY OF THE PAR |                                   |                                 |                                   |                                 |                                   |                                  |                                   |
|--------------------------------------------------------------------------------------------------------------------------------------------------------------------------------------------------------------------------------------------------------------------------------------------------------------------------------------------------------------------------------------------------------------------------------------------------------------------------------------------------------------------------------------------------------------------------------------------------------------------------------------------------------------------------------------------------------------------------------------------------------------------------------------------------------------------------------------------------------------------------------------------------------------------------------------------------------------------------------------------------------------------------------------------------------------------------------------------------------------------------------------------------------------------------------------------------------------------------------------------------------------------------------------------------------------------------------------------------------------------------------------------------------------------------------------------------------------------------------------------------------------------------------------------------------------------------------------------------------------------------------------------------------------------------------------------------------------------------------------------------------------------------------------------------------------------------------------------------------------------------------------------------------------------------------------------------------------------------------------------------------------------------------------------------------------------------------------------------------------------------------|-----------------------------------|---------------------------------|-----------------------------------|---------------------------------|-----------------------------------|----------------------------------|-----------------------------------|
| Rs. Cr                                                                                                                                                                                                                                                                                                                                                                                                                                                                                                                                                                                                                                                                                                                                                                                                                                                                                                                                                                                                                                                                                                                                                                                                                                                                                                                                                                                                                                                                                                                                                                                                                                                                                                                                                                                                                                                                                                                                                                                                                                                                                                                         | Q3 FY21*<br>(With IND-<br>AS 116) | Q3 FY21<br>(W/O IND-<br>AS 116) | Q3 FY20*<br>(With IND-<br>AS 116) | Q3 FY20<br>(W/O IND-<br>AS 116) | Y-o-Y(%)<br>(With IND-<br>AS 116) | Y-o-Y(%)<br>(W/O IND-<br>AS 116) | Q2 FY21*<br>(With IND-<br>AS 116) |
| Revenue from<br>Operations                                                                                                                                                                                                                                                                                                                                                                                                                                                                                                                                                                                                                                                                                                                                                                                                                                                                                                                                                                                                                                                                                                                                                                                                                                                                                                                                                                                                                                                                                                                                                                                                                                                                                                                                                                                                                                                                                                                                                                                                                                                                                                     | 97.50                             | 97.50                           | 103.29                            | 103.29                          | (5.60%)                           | (5.60%)                          | 48.50                             |
| Raw Materials                                                                                                                                                                                                                                                                                                                                                                                                                                                                                                                                                                                                                                                                                                                                                                                                                                                                                                                                                                                                                                                                                                                                                                                                                                                                                                                                                                                                                                                                                                                                                                                                                                                                                                                                                                                                                                                                                                                                                                                                                                                                                                                  | 37.11                             | 37.11                           | 34.95                             | 34.95                           |                                   |                                  | 15.44                             |
| Employee Cost                                                                                                                                                                                                                                                                                                                                                                                                                                                                                                                                                                                                                                                                                                                                                                                                                                                                                                                                                                                                                                                                                                                                                                                                                                                                                                                                                                                                                                                                                                                                                                                                                                                                                                                                                                                                                                                                                                                                                                                                                                                                                                                  | 13.09                             | 13.09                           | 15.67                             | 15.67                           |                                   |                                  | 9.59                              |
| Job Work Charges                                                                                                                                                                                                                                                                                                                                                                                                                                                                                                                                                                                                                                                                                                                                                                                                                                                                                                                                                                                                                                                                                                                                                                                                                                                                                                                                                                                                                                                                                                                                                                                                                                                                                                                                                                                                                                                                                                                                                                                                                                                                                                               | 4.88                              | 4.88                            | 7.42                              | 7.42                            |                                   |                                  | 4.52                              |
| Lease Rentals                                                                                                                                                                                                                                                                                                                                                                                                                                                                                                                                                                                                                                                                                                                                                                                                                                                                                                                                                                                                                                                                                                                                                                                                                                                                                                                                                                                                                                                                                                                                                                                                                                                                                                                                                                                                                                                                                                                                                                                                                                                                                                                  | 0.33                              | 6.96                            | 0.66                              | 10.26                           |                                   |                                  | 0.34                              |
| Commission                                                                                                                                                                                                                                                                                                                                                                                                                                                                                                                                                                                                                                                                                                                                                                                                                                                                                                                                                                                                                                                                                                                                                                                                                                                                                                                                                                                                                                                                                                                                                                                                                                                                                                                                                                                                                                                                                                                                                                                                                                                                                                                     | 6.37                              | 6.69                            | 4.91                              | 5.52                            |                                   |                                  | 3.13                              |
| Other Expenses                                                                                                                                                                                                                                                                                                                                                                                                                                                                                                                                                                                                                                                                                                                                                                                                                                                                                                                                                                                                                                                                                                                                                                                                                                                                                                                                                                                                                                                                                                                                                                                                                                                                                                                                                                                                                                                                                                                                                                                                                                                                                                                 | 11.17                             | 11.17                           | 7.63                              | 7.63                            |                                   |                                  | 5.64                              |
| Total Expenditure                                                                                                                                                                                                                                                                                                                                                                                                                                                                                                                                                                                                                                                                                                                                                                                                                                                                                                                                                                                                                                                                                                                                                                                                                                                                                                                                                                                                                                                                                                                                                                                                                                                                                                                                                                                                                                                                                                                                                                                                                                                                                                              | 72.95                             | 79.90                           | 71.25                             | 81.47                           |                                   |                                  | 38.65                             |
| EBITDA                                                                                                                                                                                                                                                                                                                                                                                                                                                                                                                                                                                                                                                                                                                                                                                                                                                                                                                                                                                                                                                                                                                                                                                                                                                                                                                                                                                                                                                                                                                                                                                                                                                                                                                                                                                                                                                                                                                                                                                                                                                                                                                         | 24.56                             | 17.60                           | 32.04                             | 21.82                           | (23.35%)                          | (19.32%)                         | 9.84                              |
| EBITDA Margin%                                                                                                                                                                                                                                                                                                                                                                                                                                                                                                                                                                                                                                                                                                                                                                                                                                                                                                                                                                                                                                                                                                                                                                                                                                                                                                                                                                                                                                                                                                                                                                                                                                                                                                                                                                                                                                                                                                                                                                                                                                                                                                                 | 25.19%                            | 18.06%                          | 31.02%                            | 21.13%                          | (583 bps)                         | (307 bps)                        | 20.30%                            |
| Other Income                                                                                                                                                                                                                                                                                                                                                                                                                                                                                                                                                                                                                                                                                                                                                                                                                                                                                                                                                                                                                                                                                                                                                                                                                                                                                                                                                                                                                                                                                                                                                                                                                                                                                                                                                                                                                                                                                                                                                                                                                                                                                                                   | 3.94                              | 0.58                            | 1.70                              | 1.70                            |                                   |                                  | 4.71                              |
| Depreciation                                                                                                                                                                                                                                                                                                                                                                                                                                                                                                                                                                                                                                                                                                                                                                                                                                                                                                                                                                                                                                                                                                                                                                                                                                                                                                                                                                                                                                                                                                                                                                                                                                                                                                                                                                                                                                                                                                                                                                                                                                                                                                                   | 9.59                              | 2.39                            | 10.79                             | 2.97                            |                                   |                                  | 9.47                              |
| Interest                                                                                                                                                                                                                                                                                                                                                                                                                                                                                                                                                                                                                                                                                                                                                                                                                                                                                                                                                                                                                                                                                                                                                                                                                                                                                                                                                                                                                                                                                                                                                                                                                                                                                                                                                                                                                                                                                                                                                                                                                                                                                                                       | 6.20                              | 1.28                            | 6.87                              | 1.68                            |                                   |                                  | 6.09                              |
| Profit Before Tax                                                                                                                                                                                                                                                                                                                                                                                                                                                                                                                                                                                                                                                                                                                                                                                                                                                                                                                                                                                                                                                                                                                                                                                                                                                                                                                                                                                                                                                                                                                                                                                                                                                                                                                                                                                                                                                                                                                                                                                                                                                                                                              | 12.72                             | 14.52                           | 16.07                             | 18.87                           |                                   |                                  | (1.00)                            |
| Tax                                                                                                                                                                                                                                                                                                                                                                                                                                                                                                                                                                                                                                                                                                                                                                                                                                                                                                                                                                                                                                                                                                                                                                                                                                                                                                                                                                                                                                                                                                                                                                                                                                                                                                                                                                                                                                                                                                                                                                                                                                                                                                                            | 2.59                              | 3.11                            | 4.77                              | 5.58                            |                                   |                                  | (0.31)                            |
| PAT                                                                                                                                                                                                                                                                                                                                                                                                                                                                                                                                                                                                                                                                                                                                                                                                                                                                                                                                                                                                                                                                                                                                                                                                                                                                                                                                                                                                                                                                                                                                                                                                                                                                                                                                                                                                                                                                                                                                                                                                                                                                                                                            | 10.13                             | 11.41                           | 11.30                             | 13.28                           | (10.39%)                          | (14.12%)                         | (0.69)                            |
| PAT Margin%                                                                                                                                                                                                                                                                                                                                                                                                                                                                                                                                                                                                                                                                                                                                                                                                                                                                                                                                                                                                                                                                                                                                                                                                                                                                                                                                                                                                                                                                                                                                                                                                                                                                                                                                                                                                                                                                                                                                                                                                                                                                                                                    | 10.39%                            | 11.70%                          | 10.94%                            | 12.86%                          | (55 bps)                          | (116 bps)                        | (1.42%)                           |
| Basic EPS in Rs.                                                                                                                                                                                                                                                                                                                                                                                                                                                                                                                                                                                                                                                                                                                                                                                                                                                                                                                                                                                                                                                                                                                                                                                                                                                                                                                                                                                                                                                                                                                                                                                                                                                                                                                                                                                                                                                                                                                                                                                                                                                                                                               | 6.20                              | 6.99                            | 6.92                              | 8.14                            | (10.40%)                          | (14.13%)                         | (0.42)                            |