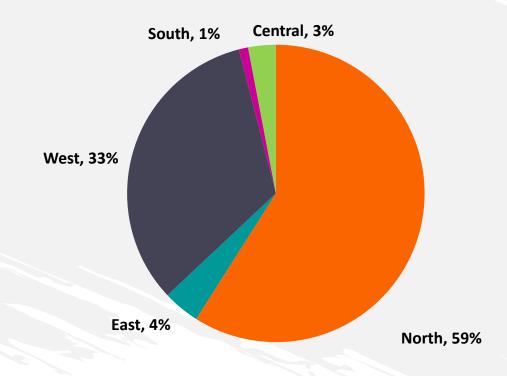

| (47.52%)                               |

- Revenue also includes sales from e-commerce
- Nationwide lockdown in Q1 FY21 and conditions imposed on working of store days and hours in Q2 FY21 weighed upon nine monthly numbers
- Company restarted its expansion plan and opened 13 new stores in Q3 FY21
- Tier 2 and Tier 3 cities have shown smart recovery along with Tier 1 cities

<sup>\*</sup>reported numbers are as per IND-AS 116, consequently operating lease expenses have changed from rent, commission and other expenses to depreciation & amortization expenses, finance cost and other income.



# Revenue Break Up – Segmental







### 9M FY21



Entered e-commerce market in June'20 – already contributing 1% to revenue



# Revenue Break Up – Regional





### 9M FY20



### 9M FY21





# **Balance Sheet Highlights**





| Rs. Cr                                  | As on 30 <sup>th</sup><br>Sept'20 | As on 31 <sup>st</sup><br>Mar'20 |
|-----------------------------------------|-----------------------------------|----------------------------------|
| Shareholder's Funds                     | 108.30                            | 118.07                           |
| Share capital                           | 16.33                             | 16.33                            |
| Other Equity                            | 91.97                             | 101.74                           |
| Non-current liabilities                 | 215.52                            | 226.78                           |
| Financial Liabilities                   |