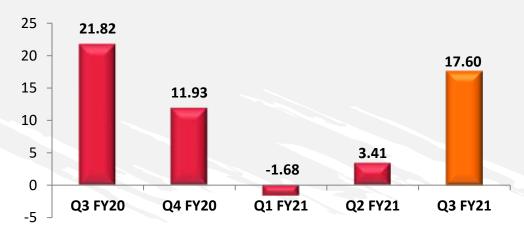

# Financial Highlights

Sales Qty (pcs in Lacs)

Revenue from Operations (Rs. Cr)

**EBITDA excluding Other Income (Rs. Cr)** 

<sup>•</sup> Above numbers are without taking into account IND-AS 116 effect

| A STATE OF THE PARTY OF THE PAR |                                   |                                 |                                   |                                 |                                   |                                  |                                   |
|--------------------------------------------------------------------------------------------------------------------------------------------------------------------------------------------------------------------------------------------------------------------------------------------------------------------------------------------------------------------------------------------------------------------------------------------------------------------------------------------------------------------------------------------------------------------------------------------------------------------------------------------------------------------------------------------------------------------------------------------------------------------------------------------------------------------------------------------------------------------------------------------------------------------------------------------------------------------------------------------------------------------------------------------------------------------------------------------------------------------------------------------------------------------------------------------------------------------------------------------------------------------------------------------------------------------------------------------------------------------------------------------------------------------------------------------------------------------------------------------------------------------------------------------------------------------------------------------------------------------------------------------------------------------------------------------------------------------------------------------------------------------------------------------------------------------------------------------------------------------------------------------------------------------------------------------------------------------------------------------------------------------------------------------------------------------------------------------------------------------------------|-----------------------------------|---------------------------------|-----------------------------------|---------------------------------|-----------------------------------|----------------------------------|-----------------------------------|
| Rs. Cr                                                                                                                                                                                                                                                                                                                                                                                                                                                                                                                                                                                                                                                                                                                                                                                                                                                                                                                                                                                                                                                                                                                                                                                                                                                                                                                                                                                                                                                                                                                                                                                                                                                                                                                                                                                                                                                                                                                                                                                                                                                                                                                         | Q3 FY21*<br>(With IND-<br>AS 116) | Q3 FY21<br>(W/O IND-<br>AS 116) | Q3 FY20*<br>(With IND-<br>AS 116) | Q3 FY20<br>(W/O IND-<br>AS 116) | Y-o-Y(%)<br>(With IND-<br>AS 116) | Y-o-Y(%)<br>(W/O IND-<br>AS 116) | Q2 FY21*<br>(With IND-<br>AS 116) |
| Revenue from<br>Operations                                                                                                                                                                                                                                                                                                                                                                                                                                                                                                                                                                                                                                                                                                                                                                                                                                                                                                                                                                                                                                                                                                                                                                                                                                                                                                                                                                                                                                                                                                                                                                                                                                                                                                                                                                                                                                                                                                                                                                                                                                                                                                     | 97.50                             | 97.50                           | 103.29                            | 103.29                          | (5.60%)                           | (5.60%)                          | 48.50                             |
| Raw Materials                                                                                                                                                                                                                                                                                                                                                                                                                                                                                                                                                                                                                                                                                                                                                                                                                                                                                                                                                                                                                                                                                                                                                                                                                                                                                                                                                                                                                                                                                                                                                                                                                                                                                                                                                                                                                                                                                                                                                                                                                                                                                                                  | 37.11                             | 37.11                           | 34.95                             | 34.95                           |                                   |                                  | 15.44                             |
| Employee Cost                                                                                                                                                                                                                                                                                                                                                                                                                                                                                                                                                                                                                                                                                                                                                                                                                                                                                                                                                                                                                                                                                                                                                                                                                                                                                                                                                                                                                                                                                                                                                                                                                                                                                                                                                                                                                                                                                                                                                                                                                                                                                                                  | 13.09                             | 13.09                           | 15.67                             | 15.67                           |                                   |                                  | 9.59                              |
| Job Work Charges                                                                                                                                                                                                                                                                                                                                                                                                                                                                                                                                                                                                                                                                                                                                                                                                                                                                                                                                                                                                                                                                                                                                                                                                                                                                                                                                                                                                                                                                                                                                                                                                                                                                                                                                                                                                                                                                                                                                                                                                                                                                                                               | 4.88                              | 4.88                            | 7.42                              | 7.42                            |                                   |                                  | 4.52                              |
| Lease Rentals                                                                                                                                                                                                                                                                                                                                                                                                                                                                                                                                                                                                                                                                                                                                                                                                                                                                                                                                                                                                                                                                                                                                                                                                                                                                                                                                                                                                                                                                                                                                                                                                                                                                                                                                                                                                                                                                                                                                                                                                                                                                                                                  | 0.33                              | 6.96                            | 0.66                              | 10.26                           |                                   |                                  | 0.34                              |
| Commission                                                                                                                                                                                                                                                                                                                                                                                                                                                                                                                                                                                                                                                                                                                                                                                                                                                                                                                                                                                                                                                                                                                                                                                                                                                                                                                                                                                                                                                                                                                                                                                                                                                                                                                                                                                                                                                                                                                                                                                                                                                                                                                     | 6.37                              | 6.69                            | 4.91                              | 5.52                            |                                   |                                  | 3.13                              |
| Other Expenses                                                                                                                                                                                                                                                                                                                                                                                                                                                                                                                                                                                                                                                                                                                                                                                                                                                                                                                                                                                                                                                                                                                                                                                                                                                                                                                                                                                                                                                                                                                                                                                                                                                                                                                                                                                                                                                                                                                                                                                                                                                                                                                 | 11.17                             | 11.17                           | 7.63                              | 7.63                            |                                   |                                  | 5.64                              |
| Total Expenditure                                                                                                                                                                                                                                                                                                                                                                                                                                                                                                                                                                                                                                                                                                                                                                                                                                                                                                                                                                                                                                                                                                                                                                                                                                                                                                                                                                                                                                                                                                                                                                                                                                                                                                                                                                                                                                                                                                                                                                                                                                                                                                              | 72.95                             | 79.90                           | 71.25                             | 81.47                           |                                   |                                  | 38.65                             |
| EBITDA                                                                                                                                                                                                                                                                                                                                                                                                                                                                                                                                                                                                                                                                                                                                                                                                                                                                                                                                                                                                                                                                                                                                                                                                                                                                                                                                                                                                                                                                                                                                                                                                                                                                                                                                                                                                                                                                                                                                                                                                                                                                                                                         | 24.56                             | 17.60                           | 32.04                             | 21.82                           | (23.35%)                          | (19.32%)                         | 9.84                              |
| EBITDA Margin%                                                                                                                                                                                                                                                                                                                                                                                                                                                                                                                                                                                                                                                                                                                                                                                                                                                                                                                                                                                                                                                                                                                                                                                                                                                                                                                                                                                                                                                                                                                                                                                                                                                                                                                                                                                                                                                                                                                                                                                                                                                                                                                 | 25.19%                            | 18.06%                          | 31.02%                            | 21.13%                          | (583 bps)                         | (307 bps)                        | 20.30%                            |
| Other Income                                                                                                                                                                                                                                                                                                                                                                                                                                                                                                                                                                                                                                                                                                                                                                                                                                                                                                                                                                                                                                                                                                                                                                                                                                                                                                                                                                                                                                                                                                                                                                                                                                                                                                                                                                                                                                                                                                                                                                                                                                                                                                                   | 3.94                              | 0.58                            | 1.70                              | 1.70                            |                                   |                                  | 4.71                              |
| Depreciation                                                                                                                                                                                                                                                                                                                                                                                                                                                                                                                                                                                                                                                                                                                                                                                                                                                                                                                                                                                                                                                                                                                                                                                                                                                                                                                                                                                                                                                                                                                                                                                                                                                                                                                                                                                                                                                                                                                                                                                                                                                                                                                   | 9.59                              | 2.39                            | 10.79                             | 2.97                            |                                   |                                  | 9.47                              |
| Interest                                                                                                                                                                                                                                                                                                                                                                                                                                                                                                                                                                                                                                                                                                                                                                                                                                                                                                                                                                                                                                                                                                                                                                                                                                                                                                                                                                                                                                                                                                                                                                                                                                                                                                                                                                                                                                                                                                                                                                                                                                                                                                                       | 6.20                              | 1.28                            | 6.87                              | 1.68                            |                                   |                                  | 6.09                              |
| Profit Before Tax                                                                                                                                                                                                                                                                                                                                                                                                                                                                                                                                                                                                                                                                                                                                                                                                                                                                                                                                                                                                                                                                                                                                                                                                                                                                                                                                                                                                                                                                                                                                                                                                                                                                                                                                                                                                                                                                                                                                                                                                                                                                                                              | 12.72                             | 14.52                           | 16.07                             | 18.87                           |                                   |                                  | (1.00)                            |
| Tax                                                                                                                                                                                                                                                                                                                                                                                                                                                                                                                                                                                                                                                                                                                                                                                                                                                                                                                                                                                                                                                                                                                                                                                                                                                                                                                                                                                                                                                                                                                                                                                                                                                                                                                                                                                                                                                                                                                                                                                                                                                                                                                            | 2.59                              | 3.11                            | 4.77                              | 5.58                            |                                   |                                  | (0.31)                            |
| PAT                                                                                                                                                                                                                                                                                                                                                                                                                                                                                                                                                                                                                                                                                                                                                                                                                                                                                                                                                                                                                                                                                                                                                                                                                                                                                                                                                                                                                                                                                                                                                                                                                                                                                                                                                                                                                                                                                                                                                                                                                                                                                                                            | 10.13                             | 11.41                           | 11.30                             | 13.28                           | (10.39%)                          | (14.12%)                         | (0.69)                            |
| PAT Margin%                                                                                                                                                                                                                                                                                                                                                                                                                                                                                                                                                                                                                                                                                                                                                                                                                                                                                                                                                                                                                                                                                                                                                                                                                                                                                                                                                                                                                                                                                                                                                                                                                                                                                                                                                                                                                                                                                                                                                                                                                                                                                                                    | 10.39%                            | 11.70%                          | 10.94%                            | 12.86%                          | (55 bps)                          | (116 bps)                        | (1.42%)                           |
| Basic EPS in Rs.                                                                                                                                                                                                                                                                                                                                                                                                                                                                                                                                                                                                                                                                                                                                                                                                                                                                                                                                                                                                                                                                                                                                                                                                                                                                                                                                                                                                                                                                                                                                                                                                                                                                                                                                                                                                                                                                                                                                                                                                                                                                                                               | 6.20                              | 6.99                            | 6.92                              | 8.14                            | (10.40%)                          | (14.13%)                         | (0.42)                            |