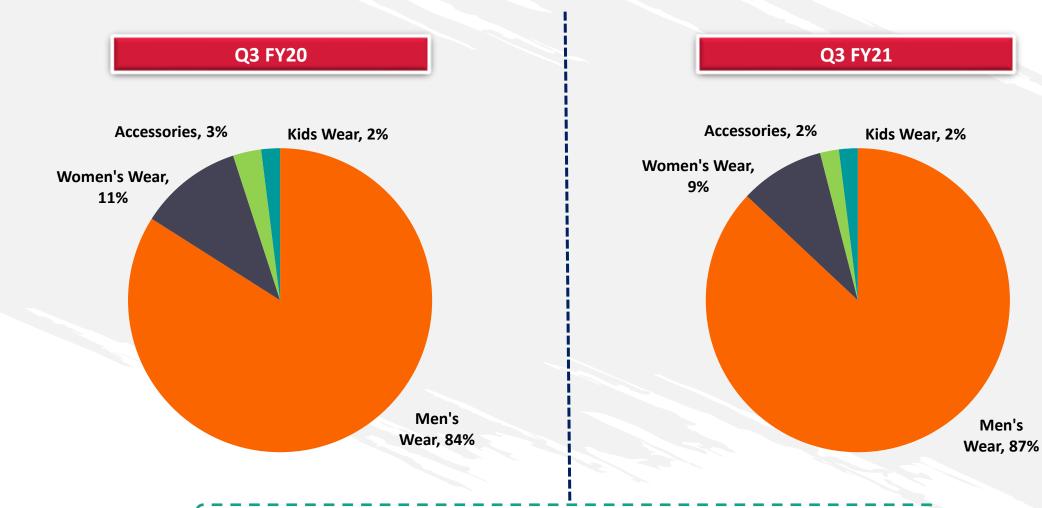

# Revenue Break Up – Segmental

Entered e-commerce market in June'20 – already contributing 1% to revenue

### Q3 FY20

### Q3 FY21