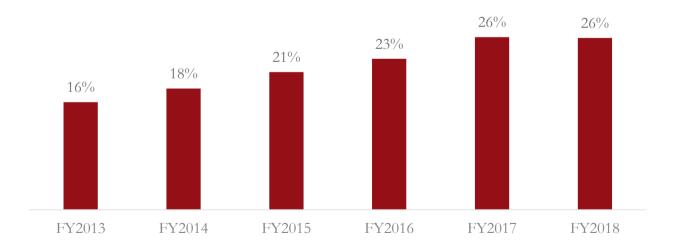

## Strong premiumization focus with over 10% growth since FY2013

## Prestige & Above volume as % of Total volumes

#### Premium growth

- Growth driven by Prestige & Above category brands
- Strong premiumization focus with over 10% volume growth since FY2013
- Prestige & Above category contribute to 26% of IMFL volumes and 43% of the IMFL value sales during FY2018