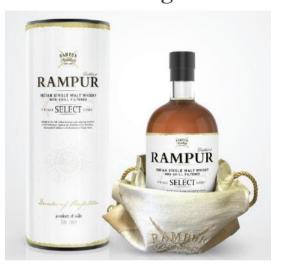

## Rampur Indian Single Malt testifies the Company's innovation and R&D strengths

- Aged in the foothills of the Himalayas, Rampur is the Kohinoor of Single Malts
- The Rampur Indian Single Malt is presented in a distinguished canister packaging. Treasured in a robust stout bottle with a thick base, the overall appearance is of under-stated luxury
- This product is currently launched in the international markets only

#### Rampur Indian Single Malt Whisky: Decades of Perfection

Takes forward the rich heritage of Rampur, a princely state of British India and the 75 years of distillation expertise of Radico Khaitan, the pioneers of legendary spirits in India. Aged in the foothills of the Himalayas, Rampur is the Kohinoor of Single Malts. The Rampur Indian Single Malt is presented in a distinguished canister packaging. Treasured in a robust stout bottle with a thick base, the overall appearance is of under-stated luxury. The Rampur Indian Single Malt experience is enhanced with the addition of a cork with sleeve and a hand crafted silk pouch imparting a royal touch.