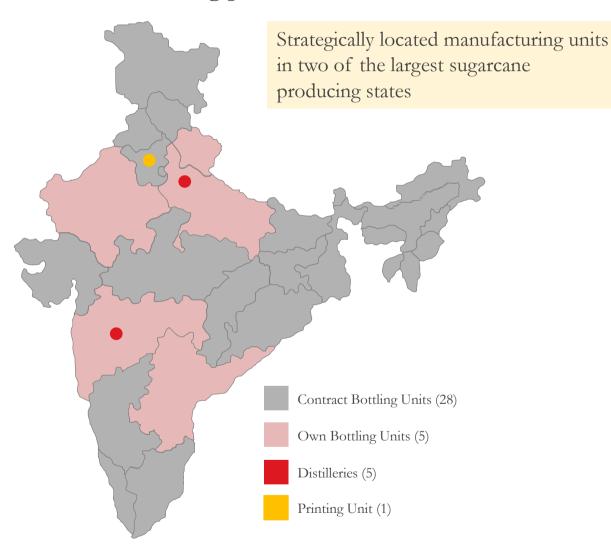

33 Bottling units

Strategically limiting interstate taxes and transport costs. Five own and 28 contract bottling units spread across the country

75,000 Retailers

Strong distribution network. Sale through over 75,000 retail and 8,000 on premise outlets

### Pan India manufacturing platform to cater to customer needs

| Location   | Distilleries | Molasses                  | Grain | Malt | Total |  |
|------------|--------------|---------------------------|-------|------|-------|--|
|            |              | Capacity (million litres) |       |      |       |  |
| Rampur     | 3            | 75.0                      | 27.0  | 0.5  | 102.5 |  |
| Aurangabad | 2            | 40.0                      | 15.0  | 0.0  | 55.0  |  |
| Total      | 5            | 115.0                     | 42.0  | 0.5  | 157.5 |  |