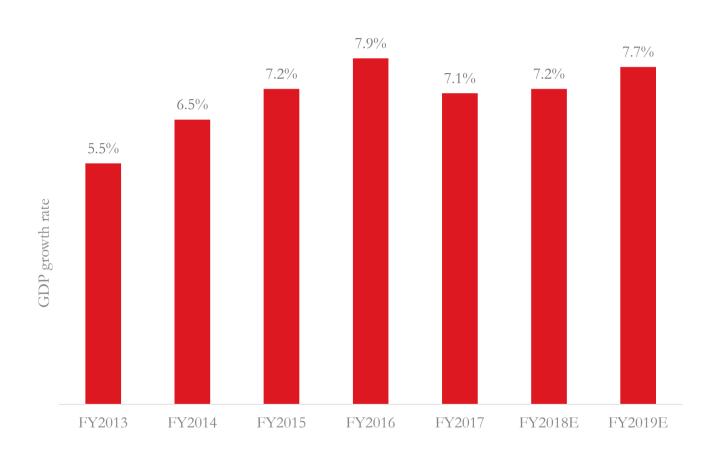

## Poised to become the third largest consumer market globally

India is one of the fastest growing economies in the world...

... with a young demographic profile and 66% of population within legal drinking age

Source: Central Statistics Office, IMF World Economic Outlook

Source: KPMG, Euromonitor International (May 2018)