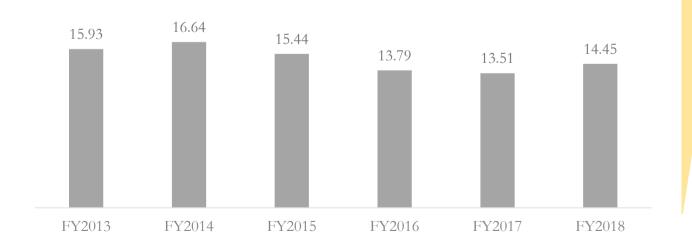

Awards



Double Gold
World Wine &
Spirits Awards
San Francisco 2017

Rank #5
Whisky Advocate
Magazine
USA

Features



The Spectator online for World Whisky Day Top 10
Whiskies of
2016
Whisky for
Everyone

Whisky Intelligence The Guardian,
The
Telegraph,
IWSR...

# Innovation and brand building The Millionaire Club 2018 global rankings



4<sup>th</sup>

Fastest growing whisky in the world

11<sup>th</sup>

Largest whisky in the world by volume

11<sup>th</sup>

Largest vodka in the world by volume

7th

Largest rum in the world by volume

5<sup>th</sup>

Largest brandy in the world by volume









## Historical financial trend

## Strong premiumization focus with over 10% growth since FY2013



## Prestige & Above brands (Million cases)



## Regular & Others brands (Million cases)



## Total volumes (Million cases)



## Prestige & Above volume as % of Total volumes



## Historical financial trend

## Consistent revenue with significantly improved profitability



#### Net Sales (Rs. Million)



## EBITDA (Rs. Million) and Margin (%)



## Net Comprehensive Income (Rs. Million) and Margin (%)



EPS (Rs.) and Dividend (%) Trend



#### Notes:

- Net revenues includes sales from CBUs
- FY2016 to FY2018 financials are based on IND-AS

Margins calculated based on revenue including CBU sales

## Historical financial trend Q3 FY2019 performance highlights



|                                       |          |          |            |            |          | RADICO KHA   |  |
|---------------------------------------|----------|----------|------------|------------|-------