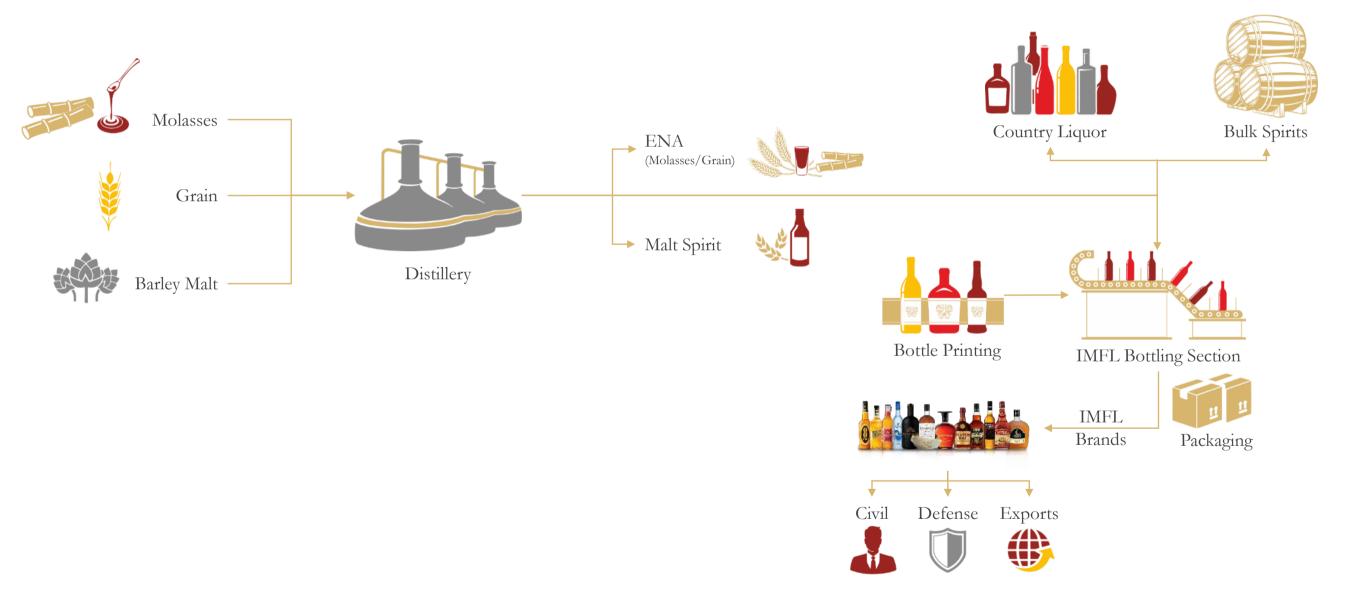

s manufacturers in India



1943 Year of Incorporation

75 years of experience in spirits making. One of the most recognized IMFL brands in India

157 Million litres

One of the largest spirits manufacturers. Operates three distilleries and one joint venture

33 Bottling units

Strategically limiting interstate taxes and transport costs. Five own and 28 contract bottling units spread across the country

75,000 Retailers

Strong distribution network. Sale through over 75,000 retail and 8,000 on premise outlets

26% FY2018 Premium volume share

Consistently increasing Prestige & Above brand contribution to total IMFL volumes; 43% in value terms

Net Revenue 18.2 (Rs. billion)

FY2018

With EBITDA margin of 14.7%

## Integrated business model

## Transformation led by vertical integration





## Brand portfolio

## Broad choice for consumers with focus on premium brands



| MRP                                  | Whisky