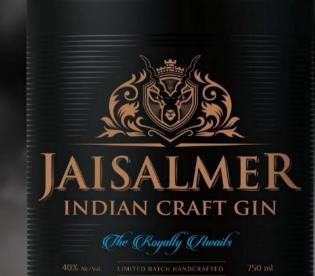

# Branding & marketing Jaisalmer Indian craft gin

#### Jaisalmer Indian Craft Gin

- A triple-distilled neutral grain spirit, redistilled in a traditional copper pot still; the recipe is handcrafted in a timehonoured way
- Derived from the ancient Indian knowledge on herbs, the botanicals beautifully release pine notes from Juniper