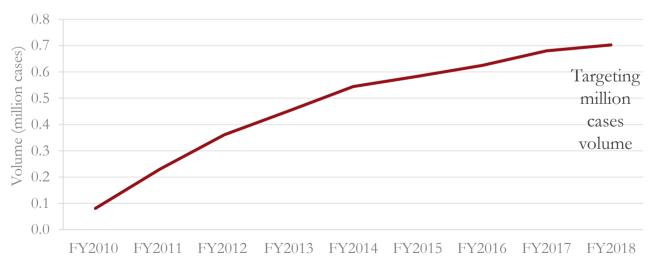

## Innovation and brand building Twelve brands launched in the last decade, eleven are in premium categories

Started the branded IMFL division and launched its first brand 8 PM Whisky:

Became a millionaire brand in first year of launch

After creating brands in high volume regular categories, launched the first product in the semi premium category, Magic Moments Vodka

Launched After Dark, a premium category whisky

Launched two new flavors of Magic **Moments** Verve Vodka

Launched Rampur Indian Single Malt luxury whisky and Regal Talons Semi Deluxe whisky

Launched Jaisalmer, a luxury Indian craft gin, 8PM Premium Black whisky and Morpheus Blue super premium brandy

Launched Old Admiral Brandy in the regular category; Became one of the leading brands in CSD

Launched Morpheus Super Premium Brandy; Magic Moments became a millionaire brand

Launched Magic Moments Verve, a super premium vodka followed by flavors of Verve

Launched ELECTRA, a premium ready to drink product

Launched Pluton **Bay** Premium Rum and 1965- The Spirit of Victory Premium Rum

One of the few companies in India to have developed its entire brand portfolio organically Four millionaire brands – 8 PM Whisky, Contessa Rum, Old Admiral Brandy and Magic Moments Vodka