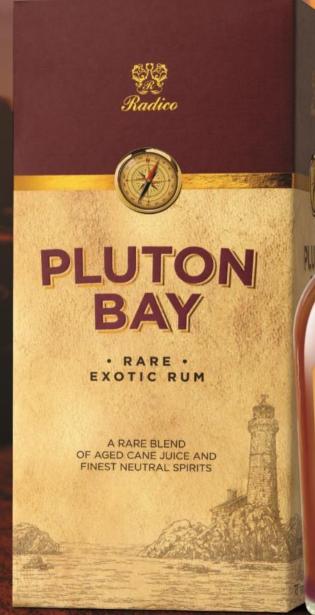

### Pluton Bay Rum

- The bottle is transparent and has a rustic view
- A key differentiator from the existing competition having a unique tear off sleeve (one of its kind) and pilfer proof bottle
- Enhances ease of portability and decantation

Branding & marketing
Pluton Bay rum

#### Pluton Bay Rare Exotic Rum: Spirit of Adventure

A unique experience, with a perfect blend of international design and world-class packaging. Rare and smooth taste, offering a premium blend. A rich, full and spicy dark rum with caramel and spice on the nose. Smooth and medium-bodied rum. A suitable and fine mixing rum if ever there was one.