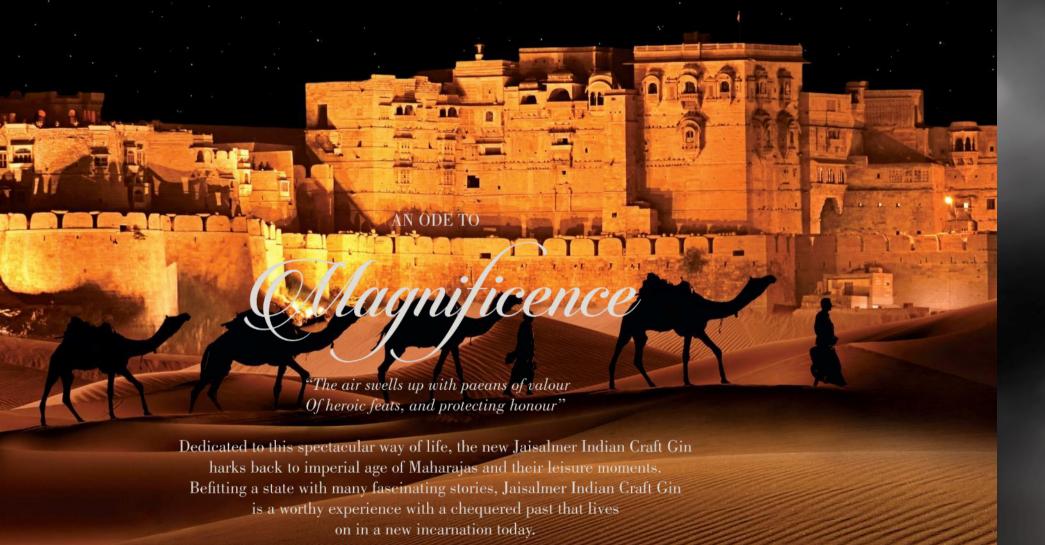

#### Jaisalmer Indian Craft Gin

- A triple-distilled neutral grain spirit, redistilled in a traditional copper pot still; the recipe is handcrafted in a timehonoured way
- Derived from the ancient Indian knowledge on herbs, the botanicals beautifully release pine notes from Juniper

# Branding & marketing Jaisalmer Indian craft gin