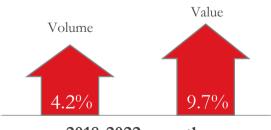

## Consistent revenue with significantly improved profitability

#### Net Sales (Rs. Million)