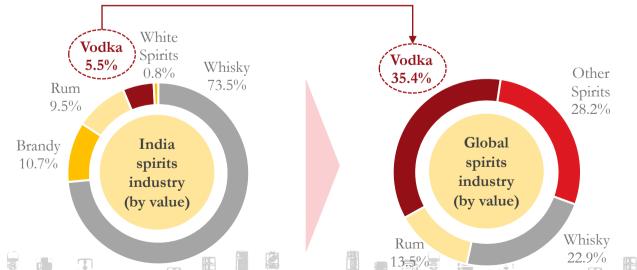

#### Magic Moments family of vodka leads the Indian vodka industry with over 50% market share

## Change of Indian consumer preference towards global vodka consumption pattern represents significant growth opportunity

- Radico Khaitan's Magic Moments vodka has over 50% market share
- The Millionaire Club ranked Magic Moments as the 11<sup>th</sup> largest vodka globally
- Market share of vodka (in value terms) in the global spirits industry is about 35% compared to only 5.5% in India
- Changing consumption patterns and consumer preference represent significant growth opportunity for already a market leader, Radico Khaitan

Source: Euromonitor International, Industry research