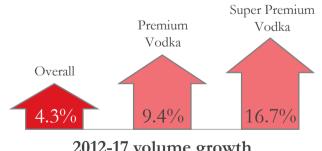

#### Vodka industry growth indicates a strong premiumization trend

Super-Premium and Premium Vodka

2018-2022 growth

Source: Euromonitor