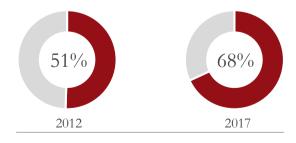

#### Premium growth

- Growth driven by Prestige & Above category brands
- Strong premiumization focus with over 10% volume growth since FY2013
- Prestige & Above category contribute to 26% of IMFL volumes and 43% of the IMFL value sales during FY2018

## Strong premiumization focus with over 10% growth since FY2013

## Prestige & Above volume as % of Total volumes