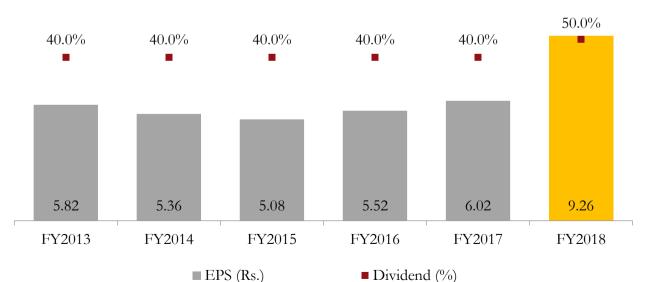

## Net Comprehensive Income (Rs. Million) and Margin (%)

EPS (Rs.) and Dividend (%) Trend

#### Notes:

- Net revenues includes sales from CBUs
- FY2016 to FY2018 financials are based on IND-AS

Margins calculated based on revenue including CBU sales