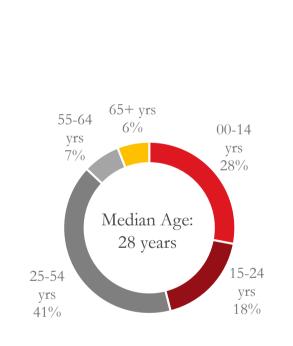

## Poised to become the third largest consumer market globally

India is one of the fastest growing economies in the world...

... with a young demographic profile and 66% of population within legal drinking age