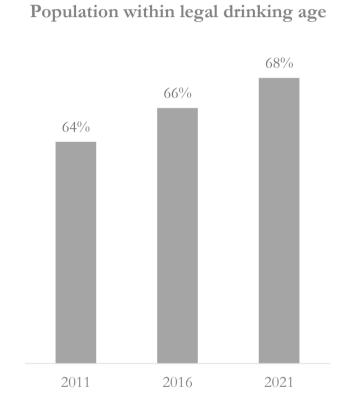

## Poised to become the third largest consumer market globally

India is one of the fastest growing economies in the world...

... with a young demographic profile and 66% of population within legal drinking age