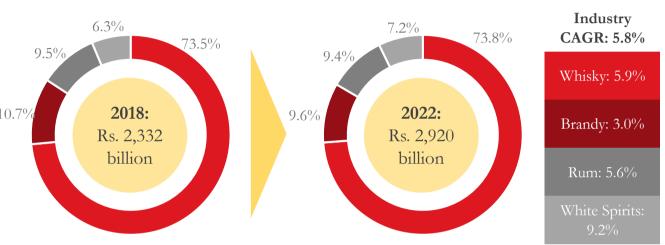

#### Sales of Spirits by Category (Value)

- Spirits sales in India was 299 million cases in CY2017 (up 2.3% y-o-y) and is expected to reach 339 million cases by CY2022
- During 2018-22 period, IMFL sales value is expected to grow at a CAGR of 5.8% and sales volume at 2.6%