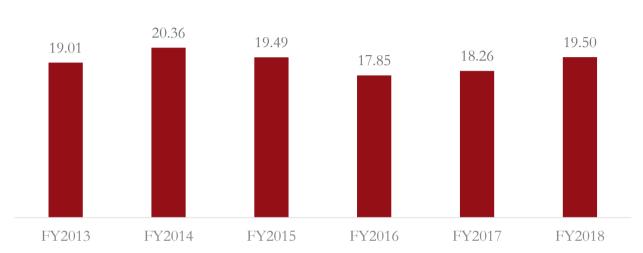

## Total volumes (Million cases)

## Prestige & Above volume as % of Total volumes