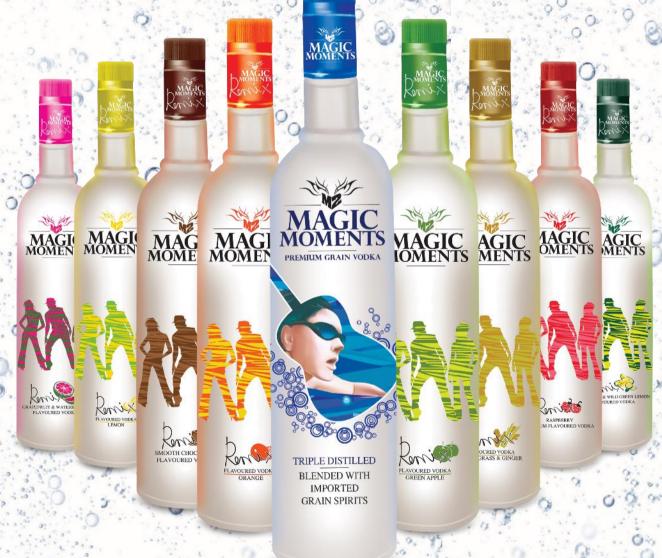

#### Magic Moments family of vodka leads the Indian vodka industry with over 50% market share

## Change of Indian consumer preference towards global vodka consumption pattern represents significant growth opportunity

- Radico Khaitan's Magic Moments vodka has over 50% market share
- The Millionaire Club ranked Magic Moments as the 11<sup>th</sup> largest vodka globally
- Market share of vodka (in value terms) in the global spirits industry is about 35% compared to only 5.5% in India
- Changing consumption patterns and consumer preference represent significant growth opportunity for already a market leader, Radico Khaitan

#### Magic Moments Vodka: Zing up Life

A rage overnight, the enthralling taste of Magic Moments not only set towns buzzing but also unleashing the thirst of making every moment grand.

Produced from finest grains, its triple distilled process is a mark of absolute purity that simply zings up life. The spirit of Magic Moments can be celebrated with various tantalizing flavors that take excellence a notch up!