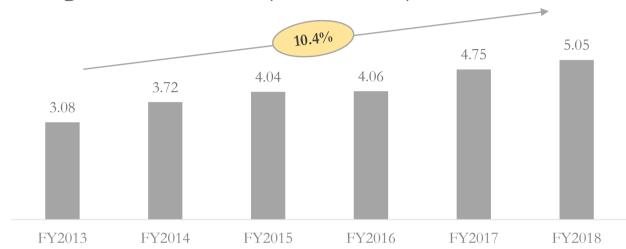

## Strong premiumization focus with over 10% growth since FY2013

## Prestige & Above brands (Million cases)

#### Premium growth

- Growth driven by Prestige & Above category brands
- Strong premiumization focus with over 10% volume growth since FY2013
- Prestige & Above category contribute to 26% of IMFL volumes and 43% of the IMFL value sales during FY2018