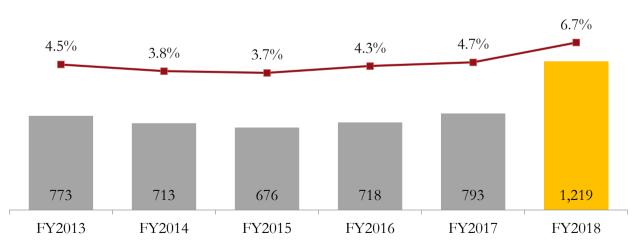

## Net Comprehensive Income (Rs. Million) and Margin (%)

EPS (Rs.) and Dividend (%) Trend

#### Notes:

- Net revenues includes sales from CBUs
- FY2016 to FY2018 financials are based on IND-AS

Margins calculated based on revenue including CBU sales