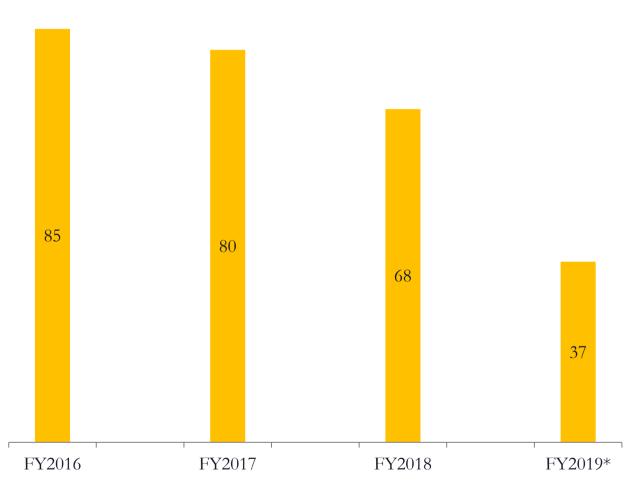

## Improved profitability and cash flows resulted in deleveraging and interest cost reduction

### ...Resulted in annualized interest cost saving of 56%

<sup>\*</sup> Nine Month FY2019 Interest Cost is annualised to represent full year FY2019