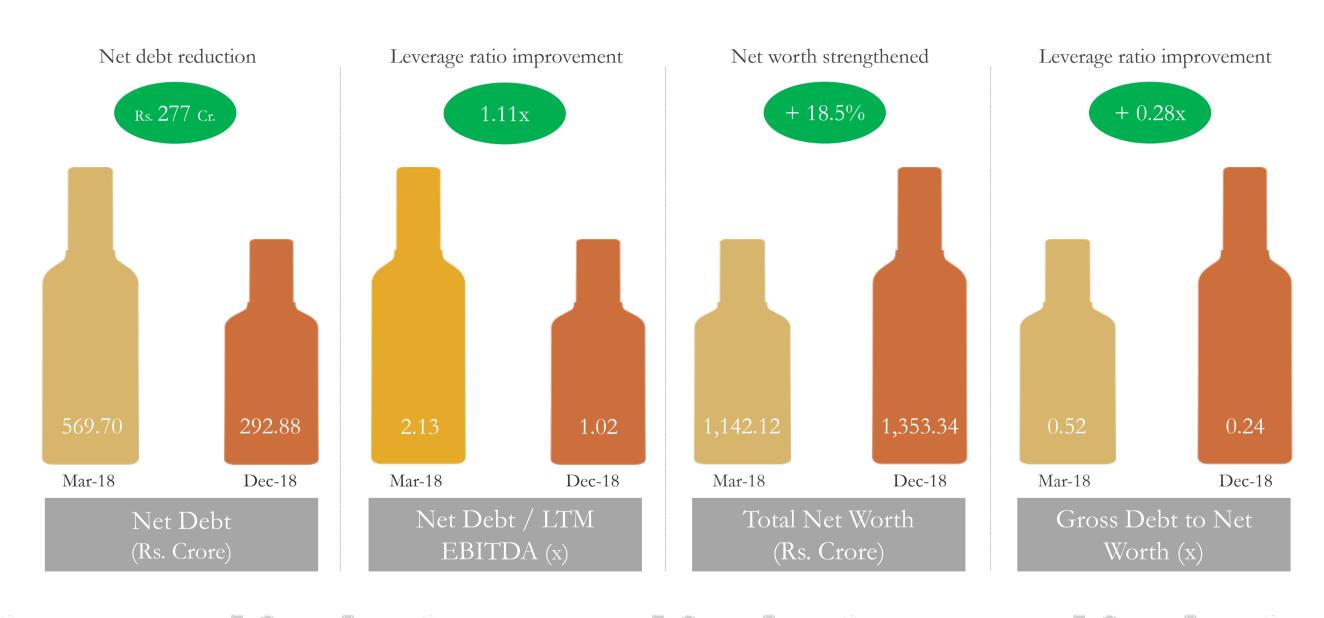

## Reduced leverage and improved capital structure ratios

## Improved profitability and cash flows resulted in deleveraging and interest cost reduction