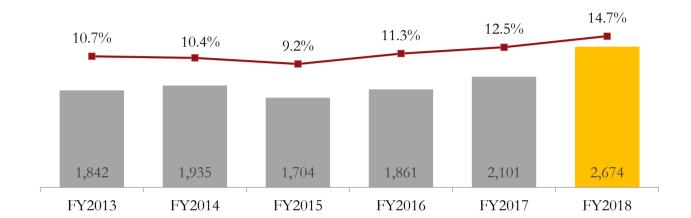

## EBITDA (Rs. Million) and Margin (%)

#### Notes:

- Net revenues includes sales from CBUs
- FY2016 to FY2018 financials are based on IND-AS

Margins calculated based on revenue including CBU sales