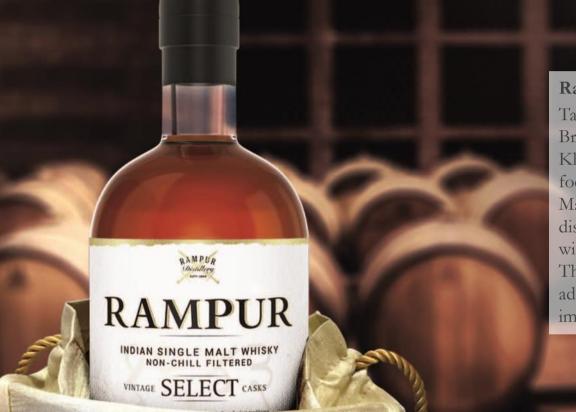

## Branding & marketing Rampur Indian single malt

#### Rampur Indian Single Malt Whisky: Decades of Perfection

Takes forward the rich heritage of Rampur, a princely state of British India and the 75 years of distillation expertise of Radico Khaitan, the pioneers of legendary spirits in India. Aged in the foothills of the Himalayas, Rampur is the Kohinoor of Single Malts. The Rampur Indian Single Malt is presented in a distinguished canister packaging. Treasured in a robust stout bottle with a thick base, the overall appearance is of under-stated luxury. The Rampur Indian Single Malt experience is enhanced with the addition of a cork with sleeve and a hand crafted silk pouch imparting a royal touch.