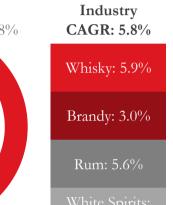

#### Sales of Spirits by Category (Volume)

#### Sales of Spirits by Category (Value)

- Spirits sales in India was 299 million cases in CY2017 (up 2.3% y-o-y) and is expected to reach 339 million cases by CY2022
- During 2018-22 period, IMFL sales value is expected to grow at a CAGR of 5.8% and sales volume at 2.6%