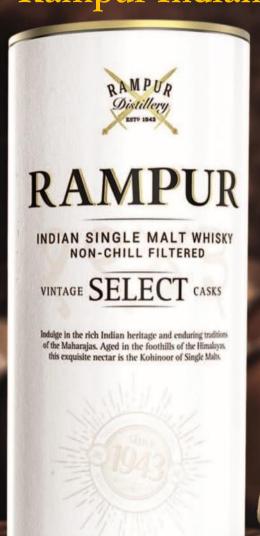

## Branding & marketing Rampur Indian single malt

#### Rampur Indian Single Malt Whisky: Decades of Perfection

Takes forward the rich heritage of Rampur, a princely state of British India and the 75 years of distillation expertise of Radico Khaitan, the pioneers of legendary spirits in India. Aged in the foothills of the Himalayas, Rampur is the Kohinoor of Single Malts. The Rampur Indian Single Malt is presented in a distinguished canister packaging. Treasured in a robust stout bottle with a thick base, the overall appearance is of under-stated luxury. The Rampur Indian Single Malt experience is enhanced with the addition of a cork with sleeve and a hand crafted silk pouch imparting a royal touch.