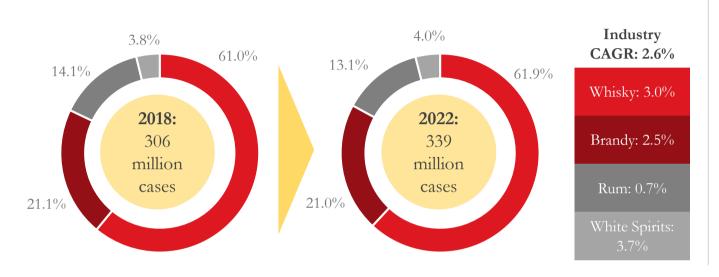

#### Sales of Spirits by Category (Volume)

#### Sales of Spirits by Category (Value)

- Spirits sales in India was 299 million cases in CY2017 (up 2.3% y-o-y) and is expected to reach 339 million cases by CY2022
- During 2018-22 period, IMFL sales value is expected to grow at a CAGR of 5.8% and sales volume at 2.6%