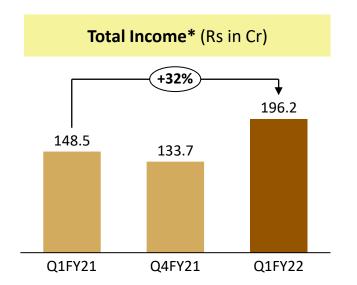

## Q1FY22 – Performance Highlights

<sup>\*</sup> Total Income & EBITDA is inclusive of other income

## **Profit & Loss Statement**

| Q1FY22        | Q1FY21                                                                       | YoY                                                                                                                                                                                                                                                                                                                                                                                          | Q4FY21                                                                                                                                                                                                                                                                                                                                                                                                                                                   | QoQ                                                                                                                                                                                                                                                                                                                                                                                                                                                                                                                                                                                                                                        | FY21                                                                                                                                                                                                                                                                                                                                                                                                                                                                                                                                                                                                                                                                                          |
|---------------|------------------------------------------------------------------------------|----------------------------------------------------------------------------------------------------------------------------------------------------------------------------------------------------------------------------------------------------------------------------------------------------------------------------------------------------------------------------------------------|----------------------------------------------------------------------------------------------------------------------------------------------------------------------------------------------------------------------------------------------------------------------------------------------------------------------------------------------------------------------------------------------------------------------------------------------------------|--------------------------------------------------------------------------------------------------------------------------------------------------------------------------------------------------------------------------------------------------------------------------------------------------------------------------------------------------------------------------------------------------------------------------------------------------------------------------------------------------------------------------------------------------------------------------------------------------------------------------------------------|-----------------------------------------------------------------------------------------------------------------------------------------------------------------------------------------------------------------------------------------------------------------------------------------------------------------------------------------------------------------------------------------------------------------------------------------------------------------------------------------------------------------------------------------------------------------------------------------------------------------------------------------------------------------------------------------------|
| 195.1         | 147.4                                                                        |                                                                                                                                                                                                                                                                                                                                                                                              | 133.2                                                                                                                                                                                                                                                                                                                                                                                                                                                    |                                                                                                                                                                                                                                                                                                                                                                                                                                                                                                                                                                                                                                            | 472.0                                                                                                                                                                                                                                                                                                                                                                                                                                                                                                                                                                                                                                                                                         |
| 1.1           | 1.1                                                                          |                                                                                                                                                                                                                                                                                                                                                                                              | 0.5                                                                                                                                                                                                                                                                                                                                                                                                                                                      |                                                                                                                                                                                                                                                                                                                                                                                                                                                                                                                                                                                                                                            | 5.6                                                                                                                                                                                                                                                                                                                                                                                                                                                                                                                                                                                                                                                                                           |
| 196.2         | 148.5                                                                        | 32.2%                                                                                                                                                                                                                                                                                                                                                                                        | 133.7                                                                                                                                                                                                                                                                                                                                                                                                                                                    | 46.7%                                                                                                                                                                                                                                                                                                                                                                                                                                                                                                                                                                                                                                      | 477.6                                                                                                                                                                                                                                                                                                                                                                                                                                                                                                                                                                                                                                                                                         |
| 104.5         | 81.4                                                                         |                                                                                                                                                                                                                                                                                                                                                                                              | 67.5                                                                                                                                                                                                                                                                                                                                                                                                                                                     |                                                                                                                                                                                                                                                                                                                                                                                                                                                                                                                                                                                                                                            | 240.0                                                                                                                                                                                                                                                                                                                                                                                                                                                                                                                                                                                                                                                                                         |
| 91.8          | 67.1                                                                         | 36.8%                                                                                                                                                                                                                                                                                                                                                                                        | 66.2                                                                                                                                                                                                                                                                                                                                                                                                                                                     | 38.6%                                                                                                                                                                                                                                                                                                                                                                                                                                                                                                                                                                                                                                      | 237.6                                                                                                                                                                                                                                                                                                                                                                                                                                                                                                                                                                                                                                                                                         |
| 46.8%         | 45.2%                                                                        |                                                                                                                                                                                                                                                                                                                                                                                              | 49.5%                                                                                                                                                                                                                                                                                                                                                                                                                                                    |                                                                                                                                                                                                                                                                                                                                                                                                                                                                                                                                                                                                                                            | 49.8%                                                                                                                                                                                                                                                                                                                                                                                                                                                                                                                                                                                                                                                                                         |
| 8.7           | 6.0                                                                          |                                                                                                                                                                                                                                                                                                                                                                                              | 9.4                                                                                                                                                                                                                                                                                                                                                                                                                                                      |                                                                                                                                                                                                                                                                                                                                                                                                                                                                                                                                                                                                                                            | 30.2                                                                                                                                                                                                                                                                                                                                                                                                                                                                                                                                                                                                                                                                                          |
| 35.7          | 25.0                                                                         |                                                                                                                                                                                                                                                                                                                                                                                              | 34.2                                                                                                                                                                                                                                                                                                                                                                                                                                                     |                                                                                                                                                                                                                                                                                                                                                                                                                                                                                                                                                                                                                                            | 110.0                                                                                                                                                                                                                                                                                                                                                                                                                                                                                                                                                                                                                                                                                         |
| 47.4          | 36.1                                                                         | 31.3%                                                                                                                                                                                                                                                                                                                                                                                        | 22.7                                                                                                                                                                                                                                                                                                                                                                                                                                                     | 109.3%                                                                                                                                                                                                                                                                                                                                                                                                                                                                                                                                                                                                                                     | 97.5                                                                                                                                                                                                                                                                                                                                                                                                                                                                                                                                                                                                                                                                                          |
| 24.2%         | 24.3%                                                                        |                                                                                                                                                                                                                                                                                                                                                                                              | 16.9%                                                                                                                                                                                                                                                                                                                                                                                                                                                    |                                                                                                                                                                                                                                                                                                                                                                                                                                                                                                                                                                                                                                            | 20.4%                                                                                                                                                                                                                                                                                                                                                                                                                                                                                                                                                                                                                                                                                         |
| 3.7           | 3.3                                                                          |                                                                                                                                                                                                                                                                                                                                                                                              | 3.6                                                                                                                                                                                                                                                                                                                                                                                                                                                      |                                                                                                                                                                                                                                                                                                                                                                                                                                                                                                                                                                                                                                            | 14.0                                                                                                                                                                                                                                                                                                                                                                                                                                                                                                                                                                                                                                                                                          |
| 43.8          | 32.8                                                                         | 33.6%                                                                                                                                                                                                                                                                                                                                                                                        | 19.1                                                                                                                                                                                                                                                                                                                                                                                                                                                     | 129.5%                                                                                                                                                                                                                                                                                                                                                                                                                                                                                                                                                                                                                                     | 83.5                                                                                                                                                                                                                                                                                                                                                                                                                                                                                                                                                                                                                                                                                          |
| 22.3%         | 22.1%                                                                        |                                                                                                                                                                                                                                                                                                                                                                                              | 14.3%                                                                                                                                                                                                                                                                                                                                                                                                                                                    |                                                                                                                                                                                                                                                                                                                                                                                                                                                                                                                                                                                                                                            | 17.5%                                                                                                                                                                                                                                                                                                                                                                                                                                                                                                                                                                                                                                                                                         |
| 1.2           | 1.4                                                                          |                                                                                                                                                                                                                                                                                                                                                                                              | 1.2                                                                                                                                                                                                                                                                                                                                                                                                                                                      |                                                                                                                                                                                                                                                                                                                                                                                                                                                                                                                                                                                                                                            | 4.9                                                                                                                                                                                                                                                                                                                                                                                                                                                                                                                                                                                                                                                                                           |
| 42.6          | 31.4                                                                         | 35.7%                                                                                                                                                                                                                                                                                                                                                                                        | 17.9                                                                                                                                                                                                                                                                                                                                                                                                                                                     | 138.7%                                                                                                                                                                                                                                                                                                                                                                                                                                                                                                                                                                                                                                     | 78.6                                                                                                                                                                                                                                                                                                                                                                                                                                                                                                                                                                                                                                                                                          |
| 21.7%         | 21.2%                                                                        |                                                                                                                                                                                                                                                                                                                                                                                              | 13.3%                                                                                                                                                                                                                                                                                                                                                                                                                                                    |                                                                                                                                                                                                                                                                                                                                                                                                                                                                                                                                                                                                                                            | 16.5%                                                                                                                                                                                                                                                                                                                                                                                                                                                                                                                                                                                                                                                                                         |
| 10.0          | 7.8                                                                          |                                                                                                                                                                                                                                                                                                                                                                                              | 0.9                                                                                                                                                                                                                                                                                                                                                                                                                                                      |                                                                                                                                                                                                                                                                                                                                                                                                                                                                                                                                                                                                                                            | 16.9                                                                                                                                                                                                                                                                                                                                                                                                                                                                                                                                                                                                                                                                                          |
|               |                                                                              |                                                                                                                                                                                                                                                                                                                                                                                              |                                                                                                                                                                                                                                                                                                                                                                                                                                                          |                                                                                                                                                                                                                                                                                                                                                                                                                                                                                                                                                                                                                                            |                                                                                                                                                                                                                                                                                                                                                                                                                                                                                                                                                                                                                                                                                               |
| 32.6          | 23.6                                                                         | 38.2%                                                                                                                                                                                                                                                                                                                                                                                        | 16.9                                                                                                                                                                                                                                                                                                                                                                                                                                                     | 92.3%                                                                                                                                                                                                                                                                                                                                                                                                                                                                                                                                                                                                                                      | 61.7                                                                                                                                                                                                                                                                                                                                                                                                                                                                                                                                                                                                                                                                                          |
| 32.6<br>16.6% | 23.6<br>15.9%                                                                | 38.2%                                                                                                                                                                                                                                                                                                                                                                                        | 16.9<br>12.7%                                                                                                                                                                                                                                                                                                                                                                                                                                            | 92.3%                                                                                                                                                                                                                                                                                                                                                                                                                                                                                                                                                                                                                                      | 61.7<br>12.9%                                                                                                                                                                                                                                                                                                                                                                                                                                                                                                                                                                                                                                                                                 |
|               | 1.1 196.2 104.5 91.8 46.8% 8.7 35.7 47.4 24.2% 3.7 43.8 22.3% 1.2 42.6 21.7% | 195.1       147.4         1.1       1.1         196.2       148.5         104.5       81.4         91.8       67.1         46.8%       45.2%         8.7       6.0         35.7       25.0         47.4       36.1         24.2%       24.3%         3.7       3.3         43.8       32.8         22.3%       22.1%         1.2       1.4         42.6       31.4         21.7%       21.2% | 195.1       147.4         1.1       1.1         196.2       148.5       32.2%         104.5       81.4         91.8       67.1       36.8%         46.8%       45.2%         8.7       6.0         35.7       25.0         47.4       36.1       31.3%         24.2%       24.3%         3.7       3.3         43.8       32.8       33.6%         22.3%       22.1%         1.2       1.4         42.6       31.4       35.7%         21.7%       21.2% | 195.1       147.4       133.2         1.1       1.1       0.5         196.2       148.5       32.2%       133.7         104.5       81.4       67.5         91.8       67.1       36.8%       66.2         46.8%       45.2%       49.5%         8.7       6.0       9.4         35.7       25.0       34.2         47.4       36.1       31.3%       22.7         24.2%       24.3%       16.9%         3.7       3.3       3.6         43.8       32.8       33.6%       19.1         22.3%       22.1%       14.3%         1.2       1.4       1.2         42.6       31.4       35.7%       17.9         21.7%       21.2%       13.3% | 195.1       147.4       133.2         1.1       1.1       0.5         196.2       148.5       32.2%       133.7       46.7%         104.5       81.4       67.5         91.8       67.1       36.8%       66.2       38.6%         46.8%       45.2%       49.5%         8.7       6.0       9.4       35.7       25.0       34.2         47.4       36.1       31.3%       22.7       109.3%         24.2%       24.3%       16.9%         3.7       3.3       3.6         43.8       32.8       33.6%       19.1       129.5%         22.3%       22.1%       14.3%       1.2         42.6       31.4       35.7%       17.9       138.7%         21.7%       21.2%       13.3%       13.3% |