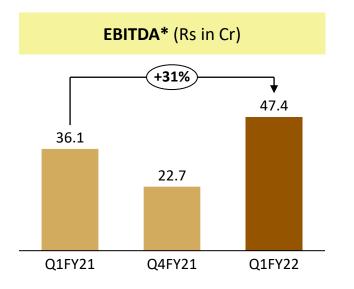

## Q1FY22 – Performance Highlights

<sup>\*</sup> Total Income & EBITDA is inclusive of other income

## **Profit & Loss Statement**

| Q1FY22        | Q1FY21                                                                       | YoY                                                                                                                                                                                                                                                                                                                                                                                          | Q4FY21                                                                                                                                                                                                                                                                                                                                                                                                                                                   | QoQ                                                                                                                                                                                                                                                                                                                                                                                                                                                                                                                                                                                                                                        | FY21                                                                                                                                                                                                                                                                                                                                                                                                                                                                                                                                                                                                                                                                                          |
|---------------|------------------------------------------------------------------------------|----------------------------------------------------------------------------------------------------------------------------------------------------------------------------------------------------------------------------------------------------------------------------------------------------------------------------------------------------------------------------------------------|----------------------------------------------------------------------------------------------------------------------------------------------------------------------------------------------------------------------------------------------------------------------------------------------------------------------------------------------------------------------------------------------------------------------------------------------------------|--------------------------------------------------------------------------------------------------------------------------------------------------------------------------------------------------------------------------------------------------------------------------------------------------------------------------------------------------------------------------------------------------------------------------------------------------------------------------------------------------------------------------------------------------------------------------------------------------------------------------------------------|-----------------------------------------------------------------------------------------------------------------------------------------------------------------------------------------------------------------------------------------------------------------------------------------------------------------------------------------------------------------------------------------------------------------------------------------------------------------------------------------------------------------------------------------------------------------------------------------------------------------------------------------------------------------------------------------------|
| 195.1         | 147.4                                                                        |                                                                                                                                                                                                                                                                                                                                                                                              | 133.2                                                                                                                                                                                                                                                                                                                                                                                                                                                    |                                                                                                                                                                                                                                                                                                                                                                                                                                                                                                                                                                                                                                            | 472.0                                                                                                                                                                                                                                                                                                                                                                                                                                                                                                                                                                                                                                                                                         |
| 1.1           | 1.1                                                                          |                                                                                                                                                                                                                                                                                                                                                                                              | 0.5                                                                                                                                                                                                                                                                                                                                                                                                                                                      |                                                                                                                                                                                                                                                                                                                                                                                                                                                                                                                                                                                                                                            | 5.6                                                                                                                                                                                                                                                                                                                                                                                                                                                                                                                                                                                                                                                                                           |
| 196.2         | 148.5                                                                        | 32.2%                                                                                                                                                                                                                                                                                                                                                                                        | 133.7                                                                                                                                                                                                                                                                                                                                                                                                                                                    | 46.7%                                                                                                                                                                                                                                                                                                                                                                                                                                                                                                                                                                                                                                      | 477.6                                                                                                                                                                                                                                                                                                                                                                                                                                                                                                                                                                                                                                                                                         |
| 104.5         | 81.4                                                                         |                                                                                                                                                                                                                                                                                                                                                                                              | 67.5                                                                                                                                                                                                                                                                                                                                                                                                                                                     |                                                                                                                                                                                                                                                                                                                                                                                                                                                                                                                                                                                                                                            | 240.0                                                                                                                                                                                                                                                                                                                                                                                                                                                                                                                                                                                                                                                                                         |
| 91.8          | 67.1                                                                         | 36.8%                                                                                                                                                                                                                                                                                                                                                                                        | 66.2                                                                                                                                                                                                                                                                                                                                                                                                                                                     | 38.6%                                                                                                                                                                                                                                                                                                                                                                                                                                                                                                                                                                                                                                      | 237.6                                                                                                                                                                                                                                                                                                                                                                                                                                                                                                                                                                                                                                                                                         |
| 46.8%         | 45.2%                                                                        |                                                                                                                                                                                                                                                                                                                                                                                              | 49.5%                                                                                                                                                                                                                                                                                                                                                                                                                                                    |                                                                                                                                                                                                                                                                                                                                                                                                                                                                                                                                                                                                                                            | 49.8%                                                                                                                                                                                                                                                                                                                                                                                                                                                                                                                                                                                                                                                                                         |
| 8.7           | 6.0                                                                          |                                                                                                                                                                                                                                                                                                                                                                                              | 9.4                                                                                                                                                                                                                                                                                                                                                                                                                                                      |                                                                                                                                                                                                                                                                                                                                                                                                                                                                                                                                                                                                                                            | 30.2                                                                                                                                                                                                                                                                                                                                                                                                                                                                                                                                                                                                                                                                                          |
| 35.7          | 25.0                                                                         |                                                                                                                                                                                                                                                                                                                                                                                              | 34.2                                                                                                                                                                                                                                                                                                                                                                                                                                                     |                                                                                                                                                                                                                                                                                                                                                                                                                                                                                                                                                                                                                                            | 110.0                                                                                                                                                                                                                                                                                                                                                                                                                                                                                                                                                                                                                                                                                         |
| 47.4          | 36.1                                                                         | 31.3%                                                                                                                                                                                                                                                                                                                                                                                        | 22.7                                                                                                                                                                                                                                                                                                                                                                                                                                                     | 109.3%                                                                                                                                                                                                                                                                                                                                                                                                                                                                                                                                                                                                                                     | 97.5                                                                                                                                                                                                                                                                                                                                                                                                                                                                                                                                                                                                                                                                                          |
| 24.2%         | 24.3%                                                                        |                                                                                                                                                                                                                                                                                                                                                                                              | 16.9%                                                                                                                                                                                                                                                                                                                                                                                                                                                    |                                                                                                                                                                                                                                                                                                                                                                                                                                                                                                                                                                                                                                            | 20.4%                                                                                                                                                                                                                                                                                                                                                                                                                                                                                                                                                                                                                                                                                         |
| 3.7           | 3.3                                                                          |                                                                                                                                                                                                                                                                                                                                                                                              | 3.6                                                                                                                                                                                                                                                                                                                                                                                                                                                      |                                                                                                                                                                                                                                                                                                                                                                                                                                                                                                                                                                                                                                            | 14.0                                                                                                                                                                                                                                                                                                                                                                                                                                                                                                                                                                                                                                                                                          |
| 43.8          | 32.8                                                                         | 33.6%                                                                                                                                                                                                                                                                                                                                                                                        | 19.1                                                                                                                                                                                                                                                                                                                                                                                                                                                     | 129.5%                                                                                                                                                                                                                                                                                                                                                                                                                                                                                                                                                                                                                                     | 83.5                                                                                                                                                                                                                                                                                                                                                                                                                                                                                                                                                                                                                                                                                          |
| 22.3%         | 22.1%                                                                        |                                                                                                                                                                                                                                                                                                                                                                                              | 14.3%                                                                                                                                                                                                                                                                                                                                                                                                                                                    |                                                                                                                                                                                                                                                                                                                                                                                                                                                                                                                                                                                                                                            | 17.5%                                                                                                                                                                                                                                                                                                                                                                                                                                                                                                                                                                                                                                                                                         |
| 1.2           | 1.4                                                                          |                                                                                                                                                                                                                                                                                                                                                                                              | 1.2                                                                                                                                                                                                                                                                                                                                                                                                                                                      |                                                                                                                                                                                                                                                                                                                                                                                                                                                                                                                                                                                                                                            | 4.9                                                                                                                                                                                                                                                                                                                                                                                                                                                                                                                                                                                                                                                                                           |
| 42.6          | 31.4                                                                         | 35.7%                                                                                                                                                                                                                                                                                                                                                                                        | 17.9                                                                                                                                                                                                                                                                                                                                                                                                                                                     | 138.7%                                                                                                                                                                                                                                                                                                                                                                                                                                                                                                                                                                                                                                     | 78.6                                                                                                                                                                                                                                                                                                                                                                                                                                                                                                                                                                                                                                                                                          |
| 21.7%         | 21.2%                                                                        |                                                                                                                                                                                                                                                                                                                                                                                              | 13.3%                                                                                                                                                                                                                                                                                                                                                                                                                                                    |                                                                                                                                                                                                                                                                                                                                                                                                                                                                                                                                                                                                                                            | 16.5%                                                                                                                                                                                                                                                                                                                                                                                                                                                                                                                                                                                                                                                                                         |
| 10.0          | 7.8                                                                          |                                                                                                                                                                                                                                                                                                                                                                                              | 0.9                                                                                                                                                                                                                                                                                                                                                                                                                                                      |                                                                                                                                                                                                                                                                                                                                                                                                                                                                                                                                                                                                                                            | 16.9                                                                                                                                                                                                                                                                                                                                                                                                                                                                                                                                                                                                                                                                                          |
|               |                                                                              |                                                                                                                                                                                                                                                                                                                                                                                              |                                                                                                                                                                                                                                                                                                                                                                                                                                                          |                                                                                                                                                                                                                                                                                                                                                                                                                                                                                                                                                                                                                                            |                                                                                                                                                                                                                                                                                                                                                                                                                                                                                                                                                                                                                                                                                               |
| 32.6          | 23.6                                                                         | 38.2%                                                                                                                                                                                                                                                                                                                                                                                        | 16.9                                                                                                                                                                                                                                                                                                                                                                                                                                                     | 92.3%                                                                                                                                                                                                                                                                                                                                                                                                                                                                                                                                                                                                                                      | 61.7                                                                                                                                                                                                                                                                                                                                                                                                                                                                                                                                                                                                                                                                                          |
| 32.6<br>16.6% | 23.6<br>15.9%                                                                | 38.2%                                                                                                                                                                                                                                                                                                                                                                                        | 16.9<br>12.7%                                                                                                                                                                                                                                                                                                                                                                                                                                            | 92.3%                                                                                                                                                                                                                                                                                                                                                                                                                                                                                                                                                                                                                                      | 61.7<br>12.9%                                                                                                                                                                                                                                                                                                                                                                                                                                                                                                                                                                                                                                                                                 |
|               | 1.1 196.2 104.5 91.8 46.8% 8.7 35.7 47.4 24.2% 3.7 43.8 22.3% 1.2 42.6 21.7% | 195.1       147.4         1.1       1.1         196.2       148.5         104.5       81.4         91.8       67.1         46.8%       45.2%         8.7       6.0         35.7       25.0         47.4       36.1         24.2%       24.3%         3.7       3.3         43.8       32.8         22.3%       22.1%         1.2       1.4         42.6       31.4         21.7%       21.2% | 195.1       147.4         1.1       1.1         196.2       148.5       32.2%         104.5       81.4         91.8       67.1       36.8%         46.8%       45.2%         8.7       6.0         35.7       25.0         47.4       36.1       31.3%         24.2%       24.3%         3.7       3.3         43.8       32.8       33.6%         22.3%       22.1%         1.2       1.4         42.6       31.4       35.7%         21.7%       21.2% | 195.1       147.4       133.2         1.1       1.1       0.5         196.2       148.5       32.2%       133.7         104.5       81.4       67.5         91.8       67.1       36.8%       66.2         46.8%       45.2%       49.5%         8.7       6.0       9.4         35.7       25.0       34.2         47.4       36.1       31.3%       22.7         24.2%       24.3%       16.9%         3.7       3.3       3.6         43.8       32.8       33.6%       19.1         22.3%       22.1%       14.3%         1.2       1.4       1.2         42.6       31.4       35.7%       17.9         21.7%       21.2%       13.3% | 195.1       147.4       133.2         1.1       1.1       0.5         196.2       148.5       32.2%       133.7       46.7%         104.5       81.4       67.5         91.8       67.1       36.8%       66.2       38.6%         46.8%       45.2%       49.5%         8.7       6.0       9.4       35.7       25.0       34.2         47.4       36.1       31.3%       22.7       109.3%         24.2%       24.3%       16.9%         3.7       3.3       3.6         43.8       32.8       33.6%       19.1       129.5%         22.3%       22.1%       14.3%       1.2         42.6       31.4       35.7%       17.9       138.7%         21.7%       21.2%       13.3%       13.3% |