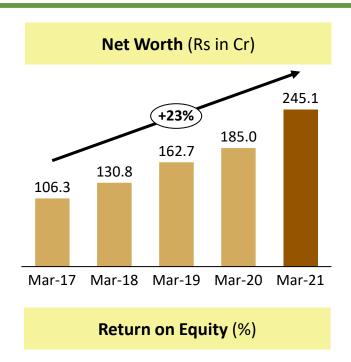

## **Balance Sheet Highlights**

## **Historical Balance Sheet**

| Assets (Rs. Cr)             | Mar-21 | Mar-20 | Mar-19 | Mar-18 | Mar-17 |
|-----------------------------|--------|--------|--------|--------|--------|
| Non - Current Assets        | 149.3  | 145.8  | 155.7  | 171.2  | 194.2  |
| Property Plant & Equipments | 122.7  | 126.8  | 142.7  | 158.9  | 182.1  |
| CWIP                        | 4.0    | 1.7    | 1.7    | 1.4    | 0.2    |
| Intangible assets           | 0.1    | 0.4    | 0.5    | 0.5    | 0.7    |
| Right of use asset          | 3.8    | 3.9    | -      | -      | -      |
| Investments                 | 0.1    | 0.1    | 0.1    | 0.1    | 0.1    |
| Others                      | 2.9    | 2.9    | 3.2    | 3.1    | 3.3    |
| Other Non Current Assets    | 15.6   | 10.0   | 7.4    | 7.0    | 7.7    |
| <b>Current Assets</b>       | 229.8  | 162.0  | 118.7  | 118.9  | 96.6   |
| Inventories                 | 113.3  | 76.5   | 69.8   | 70.4   | 43.8   |
| Financial Assets            |        |        |        |        |        |
| Investments                 | 47.9   | 30.6   | -      | -      | -      |
| Trade receivables           | 40.2   | 38.5   | 32.2   | 36.7   | 33.9   |
| Cash and cash equivalents   | 1.0    | 0.3    | 2.2    | 3.9    | 1.8    |
| Bank balances               | 2.9    | 2.8    | -      | -      | -      |
| loans & Advances            | 0.0    | 0.0    | 0.0    | 0.0    | 0.0    |
| Others                      | 0.2    | 0.2    | 0.1    | 0.2    | 0.2    |
| Other Current Assets        | 24.2   | 13.2   | 14.4   | 7.6    | 16.9   |
| Total Assets                | 379.1  | 307.8  | 274.3  | 290.1  | 290.8  |

| Equity & Liabilities (Rs. Cr) | Mar-21 | Mar-20 | Mar-19 | Mar-18 | Mar-17 |
|-------------------------------|--------|--------|--------|--------|--------|
| Total Equity                  | 245.1  | 185.0  | 162.7  | 130.8  | 106.3  |
| Share Capital                 | 9.6    | 9.6    | 9.6    | 9.6    | 9.6    |
| Reserves & Surplus            | 235.5  | 175.5  | 153.1  | 121.2  | 96.7   |
| Non-Current Liabilities       | 10.1   | 52.1   | 56.1   | 53.9   | 95.8   |
| Financial Liabilities         |        |        |        |        |        |
| (i) Borrowings                | 0.9    | 38.8   | 40.3   | 41.4   | 81.7   |
| (ii) Lease Liabilities        | 0.3    | 0.3    | -      | -      | 5.8    |
| Provisions                    | 2.3    | 1.9    | 1.5    | 1.5    | 0.6    |
| Deferred Tax Liabilities      | 6.6    | 11.0   | 14.3   | 11.0   | 7.7    |
| <b>Current Liabilities</b>    | 123.9  | 70.8   | 55.6   | 105.4  | 88.8   |
| Financial Liabilities         |        |        |        |        |        |
| (i) Borrowings                | 6.8    | 20.0   | 6.8    | 46.8   | 16.6   |
| (ii) Trade Payables           | 50.9   | 33.8   | 23.6   | 27.9   | 27.8   |
| (iii) Lease                   | 0.0    | 0.0    | -      | -      | -      |
| (iv) Others                   | 55.4   | 12.1   | 20.6   | 26.8   | 34.2   |
| Other Current Liabilities     | 8.7    | 3.2    | 4.1    | 3.3    | 9.2    |
| Provisions                    | 2.0    | 1.8    | 0.6    | 0.6    | 0.9    |
| Total Equity & Liabilities    | 379.1  | 307.8  | 274.3  | 290.1  | 290.8  |