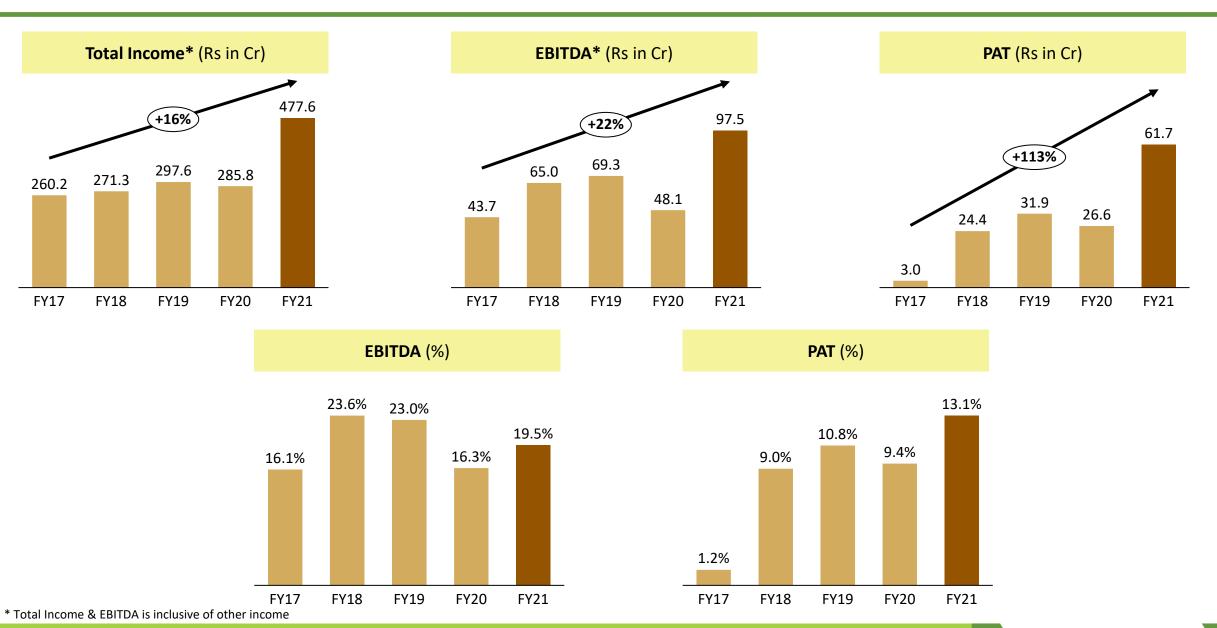

## Q1FY22 – Performance Highlights

<sup>\*</sup> Total Income & EBITDA is inclusive of other income

## **Historical Profit & Loss Statement**

| Particulars (Rs. Cr)           | FY21  | FY20  | FY19  | FY18  | FY17  |
|--------------------------------|-------|-------|-------|-------|-------|
| Revenue from Operations        | 472.0 | 284.1 | 296.6 | 270.1 | 258.2 |
| Other Income                   | 5.6   | 1.7   | 1.0   | 1.2   | 2.0   |
| Total Income                   | 477.6 | 285.8 | 297.6 | 271.3 | 260.2 |
| Cost of Goods Sold             | 240.0 | 147.6 | 140.4 | 132.8 | 147.4 |
| Gross Profit                   | 237.6 | 138.2 | 157.2 | 138.4 | 112.8 |
| Gross Profit Margin            | 50.3% | 48.6% | 53.0% | 51.3% | 43.7% |
| Employee Cost                  | 30.1  | 22.6  | 20.7  | 18.6  | 16.5  |
| Other Expenses                 | 110.0 | 67.5  | 67.2  | 54.8  | 52.7  |
| EBITDA                         | 97.5  | 48.1  | 69.3  | 65.0  | 43.7  |
| EBITDA Margin                  | 20.7% | 16.9% | 23.4% | 24.1% | 16.9% |
| Depreciation                   | 14.0  | 14.3  | 18.3  | 20.6  | 23.3  |
| EBIT                           | 83.5  | 33.7  | 51.1  | 44.3  | 20.4  |
| EBIT Margin                    | 17.7% | 11.9% | 17.2% | 16.4% | 7.9%  |
| Finance Cost                   | 4.9   | 5.4   | 8.1   | 11.3  | 16.0  |
| Exceptional Item Gain / (Loss) | 0.0   | 0.0   | 1.9   | 2.6   | 0.0   |
| Profit before Tax              | 78.6  | 28.3  | 44.9  | 35.7  | 4.4   |
| Profit before Tax Margin       | 16.7% | 10.0% | 15.1% | 13.2% | 1.7%  |
| Tax                            | 16.9  | 1.7   | 13.0  | 11.2  | 1.4   |
| Profit After Tax               | 61.7  | 26.6  | 31.9  | 24.4  | 3.0   |
| Profit After Tax Margin        | 13.1% | 9.4%  | 10.8% | 9.0%  | 1.2%  |
| EPS                            | 64.5  | 27.8  | 33.4  | 25.5  | 3.1   |