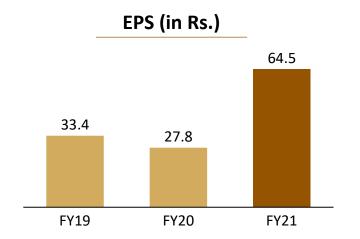

## **Historical Profit & Loss Statement**

| Particulars (Rs. Cr)           | FY21  | FY20  | FY19  | FY18  | FY17  |
|--------------------------------|-------|-------|-------|-------|-------|
| Revenue from Operations        | 472.0 | 284.1 | 296.6 | 270.1 | 258.2 |
| Other Income                   | 5.6   | 1.7   | 1.0   | 1.2   | 2.0   |
| Total Income                   | 477.6 | 285.8 | 297.6 | 271.3 | 260.2 |
| Cost of Goods Sold             | 240.0 | 147.6 | 140.4 | 132.8 | 147.4 |
| Gross Profit                   | 237.6 | 138.2 | 157.2 | 138.4 | 112.8 |
| Gross Profit Margin            | 50.3% | 48.6% | 53.0% | 51.3% | 43.7% |
| Employee Cost                  | 30.1  | 22.6  | 20.7  | 18.6  | 16.5  |
| Other Expenses                 | 110.0 | 67.5  | 67.2  | 54.8  | 52.7  |
| EBITDA                         | 97.5  | 48.1  | 69.3  | 65.0  | 43.7  |
| EBITDA Margin                  | 20.7% | 16.9% | 23.4% | 24.1% | 16.9% |
| Depreciation                   | 14.0  | 14.3  | 18.3  | 20.6  | 23.3  |
| EBIT                           | 83.5  | 33.7  | 51.1  | 44.3  | 20.4  |
| EBIT Margin                    | 17.7% | 11.9% | 17.2% | 16.4% | 7.9%  |
| Finance Cost                   | 4.9   | 5.4   | 8.1   | 11.3  | 16.0  |
| Exceptional Item Gain / (Loss) | 0.0   | 0.0   | 1.9   | 2.6   | 0.0   |
| Profit before Tax              | 78.6  | 28.3  | 44.9  | 35.7  | 4.4   |
| Profit before Tax Margin       | 16.7% | 10.0% | 15.1% | 13.2% | 1.7%  |
| Tax                            | 16.9  | 1.7   | 13.0  | 11.2  | 1.4   |
| Profit After Tax               | 61.7  | 26.6  | 31.9  | 24.4  | 3.0   |
| Profit After Tax Margin        | 13.1% | 9.4%  | 10.8% | 9.0%  | 1.2%  |
| EPS                            | 64.5  | 27.8  | 33.4  | 25.5  | 3.1   |

## **Dividend History**

| Particulars (in Rs.)            | FY21 | FY20 | FY19 |
|---------------------------------|------|------|------|
| Earnings Per Share              | 64.5 | 27.8 | 33.4 |
| Interim Dividend Per Share      | 1.5  | 2.5  | -    |
| Final Dividend Per Share        | 3.5  | -    | 1.0  |
| <b>Total Dividend Per Share</b> | 5.0  | 2.5  | 1.0  |