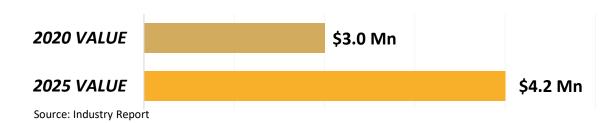

#### **Fibre Cement Boards**

 Demand: Fibre cement boards and panels is worth Rs 1,000 Crores