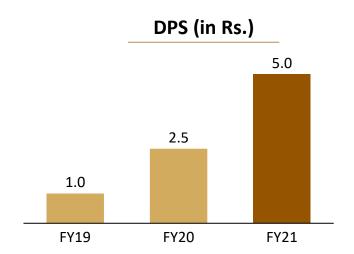

## **Dividend History**

| Particulars (in Rs.)            | FY21 | FY20 | FY19 |
|---------------------------------|------|------|------|
| Earnings Per Share              | 64.5 | 27.8 | 33.4 |
| Interim Dividend Per Share      | 1.5  | 2.5  | -    |
| Final Dividend Per Share        | 3.5  | -    | 1.0  |
| <b>Total Dividend Per Share</b> | 5.0  | 2.5  | 1.0  |

The Board of Directors has recommended a final dividend of Rs.3.5 per equity share for Financial Year 2020-2021 in addition to interim dividend of Rs.1.5 per equity share of FV Rs.10. The total dividend is Rs. 5 per equity share (50% of FV)