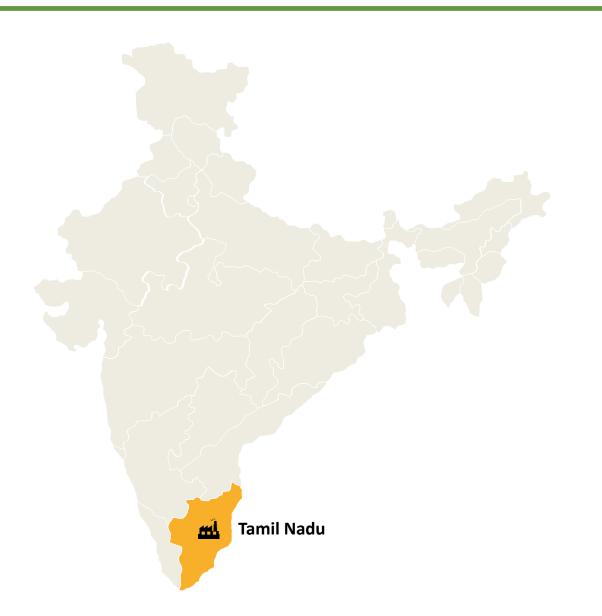

## New Capex in Perundurai to be Operational in Q4FY22

- ✓ Plant will be set up in Perundurai (Tamil Nadu)
- ✓ Manufacturing of Asbestos Flat Sheet and Non-Asbestos Flat Sheet Products
- ✓ Plant Capacity will increase by **75,000** MTPA
- ✓ Capex of Rs 60 Cr (mostly through Internal accrual & Debt)
- ✓ Commissioning of Plant by Q4 FY22
- ✓ Products will be catering to South Market