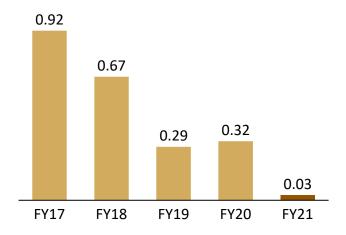

PAT 113% CAGR

\* FY17-FY21

## **Historical Profit & Loss Statement**

| Particulars (Rs. Cr)           | FY21  | FY20  | FY19  | FY18  | FY17  |
|--------------------------------|-------|-------|-------|-------|-------|
| Revenue from Operations        | 472.0 | 284.1 | 296.6 | 270.1 | 258.2 |
| Other Income                   | 5.6   | 1.7   | 1.0   | 1.2   | 2.0   |
| Total Income                   | 477.6 | 285.8 | 297.6 | 271.3 | 260.2 |
| Cost of Goods Sold             | 240.0 | 147.6 | 140.4 | 132.8 | 147.4 |
| Gross Profit                   | 237.6 | 138.2 | 157.2 | 138.4 | 112.8 |
| Gross Profit Margin            | 50.3% | 48.6% | 53.0% | 51.3% | 43.7% |
| Employee Cost                  | 30.1  | 22.6  | 20.7  | 18.6  | 16.5  |
| Other Expenses                 | 110.0 | 67.5  | 67.2  | 54.8  | 52.7  |
| EBITDA                         | 97.5  | 48.1  | 69.3  | 65.0  | 43.7  |
| EBITDA Margin                  | 20.7% | 16.9% | 23.4% | 24.1% | 16.9% |
| Depreciation                   | 14.0  | 14.3  | 18.3  | 20.6  | 23.3  |
| EBIT                           | 83.5  | 33.7  | 51.1  | 44.3  | 20.4  |
| EBIT Margin                    | 17.7% | 11.9% | 17.2% | 16.4% | 7.9%  |
| Finance Cost                   | 4.9   | 5.4   | 8.1   | 11.3  | 16.0  |
| Exceptional Item Gain / (Loss) | 0.0   | 0.0   | 1.9   | 2.6   | 0.0   |
| Profit before Tax              | 78.6  | 28.3  | 44.9  | 35.7  | 4.4   |
| Profit before Tax Margin       | 16.7% | 10.0% | 15.1% | 13.2% | 1.7%  |
| Tax                            | 16.9  | 1.7   | 13.0  | 11.2  | 1.4   |
| Profit After Tax               | 61.7  | 26.6  | 31.9  | 24.4  | 3.0   |
| Profit After Tax Margin        | 13.1% | 9.4%  | 10.8% | 9.0%  | 1.2%  |
| EPS                            | 64.5  | 27.8  | 33.4  | 25.5  | 3.1   |