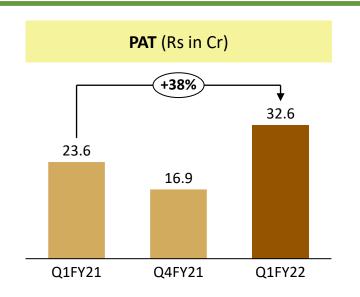

## Q1FY22 – Performance Highlights

<sup>\*</sup> Total Income & EBITDA is inclusive of other income

## **Profit & Loss Statement**

| Q1FY22        | Q1FY21                                                                       | YoY                                                                                                                                                                                                                                                                                                                                                                                          | Q4FY21                                                                                                                                                                                                                                                                                                                                                                                                                                                   | QoQ                                                                                                                                                                                                                                                                                                                                                                                                                                                                                                                                                                                                                                        | FY21                                                                                                                                                                                                                                                                                                                                                                                                                                                                                                                                                                                                                                                                                          |
|---------------|------------------------------------------------------------------------------|----------------------------------------------------------------------------------------------------------------------------------------------------------------------------------------------------------------------------------------------------------------------------------------------------------------------------------------------------------------------------------------------|----------------------------------------------------------------------------------------------------------------------------------------------------------------------------------------------------------------------------------------------------------------------------------------------------------------------------------------------------------------------------------------------------------------------------------------------------------|--------------------------------------------------------------------------------------------------------------------------------------------------------------------------------------------------------------------------------------------------------------------------------------------------------------------------------------------------------------------------------------------------------------------------------------------------------------------------------------------------------------------------------------------------------------------------------------------------------------------------------------------|-----------------------------------------------------------------------------------------------------------------------------------------------------------------------------------------------------------------------------------------------------------------------------------------------------------------------------------------------------------------------------------------------------------------------------------------------------------------------------------------------------------------------------------------------------------------------------------------------------------------------------------------------------------------------------------------------|
| 195.1         | 147.4                                                                        |                                                                                                                                                                                                                                                                                                                                                                                              | 133.2                                                                                                                                                                                                                                                                                                                                                                                                                                                    |                                                                                                                                                                                                                                                                                                                                                                                                                                                                                                                                                                                                                                            | 472.0                                                                                                                                                                                                                                                                                                                                                                                                                                                                                                                                                                                                                                                                                         |
| 1.1           | 1.1                                                                          |                                                                                                                                                                                                                                                                                                                                                                                              | 0.5                                                                                                                                                                                                                                                                                                                                                                                                                                                      |                                                                                                                                                                                                                                                                                                                                                                                                                                                                                                                                                                                                                                            | 5.6                                                                                                                                                                                                                                                                                                                                                                                                                                                                                                                                                                                                                                                                                           |
| 196.2         | 148.5                                                                        | 32.2%                                                                                                                                                                                                                                                                                                                                                                                        | 133.7                                                                                                                                                                                                                                                                                                                                                                                                                                                    | 46.7%                                                                                                                                                                                                                                                                                                                                                                                                                                                                                                                                                                                                                                      | 477.6                                                                                                                                                                                                                                                                                                                                                                                                                                                                                                                                                                                                                                                                                         |
| 104.5         | 81.4                                                                         |                                                                                                                                                                                                                                                                                                                                                                                              | 67.5                                                                                                                                                                                                                                                                                                                                                                                                                                                     |                                                                                                                                                                                                                                                                                                                                                                                                                                                                                                                                                                                                                                            | 240.0                                                                                                                                                                                                                                                                                                                                                                                                                                                                                                                                                                                                                                                                                         |
| 91.8          | 67.1                                                                         | 36.8%                                                                                                                                                                                                                                                                                                                                                                                        | 66.2                                                                                                                                                                                                                                                                                                                                                                                                                                                     | 38.6%                                                                                                                                                                                                                                                                                                                                                                                                                                                                                                                                                                                                                                      | 237.6                                                                                                                                                                                                                                                                                                                                                                                                                                                                                                                                                                                                                                                                                         |
| 46.8%         | 45.2%                                                                        |                                                                                                                                                                                                                                                                                                                                                                                              | 49.5%                                                                                                                                                                                                                                                                                                                                                                                                                                                    |                                                                                                                                                                                                                                                                                                                                                                                                                                                                                                                                                                                                                                            | 49.8%                                                                                                                                                                                                                                                                                                                                                                                                                                                                                                                                                                                                                                                                                         |
| 8.7           | 6.0                                                                          |                                                                                                                                                                                                                                                                                                                                                                                              | 9.4                                                                                                                                                                                                                                                                                                                                                                                                                                                      |                                                                                                                                                                                                                                                                                                                                                                                                                                                                                                                                                                                                                                            | 30.2                                                                                                                                                                                                                                                                                                                                                                                                                                                                                                                                                                                                                                                                                          |
| 35.7          | 25.0                                                                         |                                                                                                                                                                                                                                                                                                                                                                                              | 34.2                                                                                                                                                                                                                                                                                                                                                                                                                                                     |                                                                                                                                                                                                                                                                                                                                                                                                                                                                                                                                                                                                                                            | 110.0                                                                                                                                                                                                                                                                                                                                                                                                                                                                                                                                                                                                                                                                                         |
| 47.4          | 36.1                                                                         | 31.3%                                                                                                                                                                                                                                                                                                                                                                                        | 22.7                                                                                                                                                                                                                                                                                                                                                                                                                                                     | 109.3%                                                                                                                                                                                                                                                                                                                                                                                                                                                                                                                                                                                                                                     | 97.5                                                                                                                                                                                                                                                                                                                                                                                                                                                                                                                                                                                                                                                                                          |
| 24.2%         | 24.3%                                                                        |                                                                                                                                                                                                                                                                                                                                                                                              | 16.9%                                                                                                                                                                                                                                                                                                                                                                                                                                                    |                                                                                                                                                                                                                                                                                                                                                                                                                                                                                                                                                                                                                                            | 20.4%                                                                                                                                                                                                                                                                                                                                                                                                                                                                                                                                                                                                                                                                                         |
| 3.7           | 3.3                                                                          |                                                                                                                                                                                                                                                                                                                                                                                              | 3.6                                                                                                                                                                                                                                                                                                                                                                                                                                                      |                                                                                                                                                                                                                                                                                                                                                                                                                                                                                                                                                                                                                                            | 14.0                                                                                                                                                                                                                                                                                                                                                                                                                                                                                                                                                                                                                                                                                          |
| 43.8          | 32.8                                                                         | 33.6%                                                                                                                                                                                                                                                                                                                                                                                        | 19.1                                                                                                                                                                                                                                                                                                                                                                                                                                                     | 129.5%                                                                                                                                                                                                                                                                                                                                                                                                                                                                                                                                                                                                                                     | 83.5                                                                                                                                                                                                                                                                                                                                                                                                                                                                                                                                                                                                                                                                                          |
| 22.3%         | 22.1%                                                                        |                                                                                                                                                                                                                                                                                                                                                                                              | 14.3%                                                                                                                                                                                                                                                                                                                                                                                                                                                    |                                                                                                                                                                                                                                                                                                                                                                                                                                                                                                                                                                                                                                            | 17.5%                                                                                                                                                                                                                                                                                                                                                                                                                                                                                                                                                                                                                                                                                         |
| 1.2           | 1.4                                                                          |                                                                                                                                                                                                                                                                                                                                                                                              | 1.2                                                                                                                                                                                                                                                                                                                                                                                                                                                      |                                                                                                                                                                                                                                                                                                                                                                                                                                                                                                                                                                                                                                            | 4.9                                                                                                                                                                                                                                                                                                                                                                                                                                                                                                                                                                                                                                                                                           |
| 42.6          | 31.4                                                                         | 35.7%                                                                                                                                                                                                                                                                                                                                                                                        | 17.9                                                                                                                                                                                                                                                                                                                                                                                                                                                     | 138.7%                                                                                                                                                                                                                                                                                                                                                                                                                                                                                                                                                                                                                                     | 78.6                                                                                                                                                                                                                                                                                                                                                                                                                                                                                                                                                                                                                                                                                          |
| 21.7%         | 21.2%                                                                        |                                                                                                                                                                                                                                                                                                                                                                                              | 13.3%                                                                                                                                                                                                                                                                                                                                                                                                                                                    |                                                                                                                                                                                                                                                                                                                                                                                                                                                                                                                                                                                                                                            | 16.5%                                                                                                                                                                                                                                                                                                                                                                                                                                                                                                                                                                                                                                                                                         |
| 10.0          | 7.8                                                                          |                                                                                                                                                                                                                                                                                                                                                                                              | 0.9                                                                                                                                                                                                                                                                                                                                                                                                                                                      |                                                                                                                                                                                                                                                                                                                                                                                                                                                                                                                                                                                                                                            | 16.9                                                                                                                                                                                                                                                                                                                                                                                                                                                                                                                                                                                                                                                                                          |
|               |                                                                              |                                                                                                                                                                                                                                                                                                                                                                                              |                                                                                                                                                                                                                                                                                                                                                                                                                                                          |                                                                                                                                                                                                                                                                                                                                                                                                                                                                                                                                                                                                                                            |                                                                                                                                                                                                                                                                                                                                                                                                                                                                                                                                                                                                                                                                                               |
| 32.6          | 23.6                                                                         | 38.2%                                                                                                                                                                                                                                                                                                                                                                                        | 16.9                                                                                                                                                                                                                                                                                                                                                                                                                                                     | 92.3%                                                                                                                                                                                                                                                                                                                                                                                                                                                                                                                                                                                                                                      | 61.7                                                                                                                                                                                                                                                                                                                                                                                                                                                                                                                                                                                                                                                                                          |
| 32.6<br>16.6% | 23.6<br>15.9%                                                                | 38.2%                                                                                                                                                                                                                                                                                                                                                                                        | 16.9<br>12.7%                                                                                                                                                                                                                                                                                                                                                                                                                                            | 92.3%                                                                                                                                                                                                                                                                                                                                                                                                                                                                                                                                                                                                                                      | 61.7<br>12.9%                                                                                                                                                                                                                                                                                                                                                                                                                                                                                                                                                                                                                                                                                 |
|               | 1.1 196.2 104.5 91.8 46.8% 8.7 35.7 47.4 24.2% 3.7 43.8 22.3% 1.2 42.6 21.7% | 195.1       147.4         1.1       1.1         196.2       148.5         104.5       81.4         91.8       67.1         46.8%       45.2%         8.7       6.0         35.7       25.0         47.4       36.1         24.2%       24.3%         3.7       3.3         43.8       32.8         22.3%       22.1%         1.2       1.4         42.6       31.4         21.7%       21.2% | 195.1       147.4         1.1       1.1         196.2       148.5       32.2%         104.5       81.4         91.8       67.1       36.8%         46.8%       45.2%         8.7       6.0         35.7       25.0         47.4       36.1       31.3%         24.2%       24.3%         3.7       3.3         43.8       32.8       33.6%         22.3%       22.1%         1.2       1.4         42.6       31.4       35.7%         21.7%       21.2% | 195.1       147.4       133.2         1.1       1.1       0.5         196.2       148.5       32.2%       133.7         104.5       81.4       67.5         91.8       67.1       36.8%       66.2         46.8%       45.2%       49.5%         8.7       6.0       9.4         35.7       25.0       34.2         47.4       36.1       31.3%       22.7         24.2%       24.3%       16.9%         3.7       3.3       3.6         43.8       32.8       33.6%       19.1         22.3%       22.1%       14.3%         1.2       1.4       1.2         42.6       31.4       35.7%       17.9         21.7%       21.2%       13.3% | 195.1       147.4       133.2         1.1       1.1       0.5         196.2       148.5       32.2%       133.7       46.7%         104.5       81.4       67.5         91.8       67.1       36.8%       66.2       38.6%         46.8%       45.2%       49.5%         8.7       6.0       9.4       35.7       25.0       34.2         47.4       36.1       31.3%       22.7       109.3%         24.2%       24.3%       16.9%         3.7       3.3       3.6         43.8       32.8       33.6%       19.1       129.5%         22.3%       22.1%       14.3%       1.2         42.6       31.4       35.7%       17.9       138.7%         21.7%       21.2%       13.3%       13.3% |