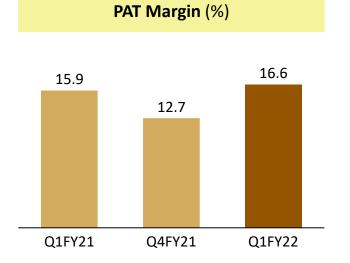

## Q1FY22 – Performance Highlights

<sup>\*</sup> Total Income & EBITDA is inclusive of other income

## **Profit & Loss Statement**

| Q1FY22        | Q1FY21                                                                       | YoY                                                                                                                                                                                                                                                                                                                                                                                          | Q4FY21                                                                                                                                                                                                                                                                                                                                                                                                                                                   | QoQ                                                                                                                                                                                                                                                                                                                                                                                                                                                                                                                                                                                                                                        | FY21                                                                                                                                                                                                                                                                                                                                                                                                                                                                                                                                                                                                                                                                                          |
|---------------|------------------------------------------------------------------------------|----------------------------------------------------------------------------------------------------------------------------------------------------------------------------------------------------------------------------------------------------------------------------------------------------------------------------------------------------------------------------------------------|----------------------------------------------------------------------------------------------------------------------------------------------------------------------------------------------------------------------------------------------------------------------------------------------------------------------------------------------------------------------------------------------------------------------------------------------------------|--------------------------------------------------------------------------------------------------------------------------------------------------------------------------------------------------------------------------------------------------------------------------------------------------------------------------------------------------------------------------------------------------------------------------------------------------------------------------------------------------------------------------------------------------------------------------------------------------------------------------------------------|-----------------------------------------------------------------------------------------------------------------------------------------------------------------------------------------------------------------------------------------------------------------------------------------------------------------------------------------------------------------------------------------------------------------------------------------------------------------------------------------------------------------------------------------------------------------------------------------------------------------------------------------------------------------------------------------------|
| 195.1         | 147.4                                                                        |                                                                                                                                                                                                                                                                                                                                                                                              | 133.2                                                                                                                                                                                                                                                                                                                                                                                                                                                    |                                                                                                                                                                                                                                                                                                                                                                                                                                                                                                                                                                                                                                            | 472.0                                                                                                                                                                                                                                                                                                                                                                                                                                                                                                                                                                                                                                                                                         |
| 1.1           | 1.1                                                                          |                                                                                                                                                                                                                                                                                                                                                                                              | 0.5                                                                                                                                                                                                                                                                                                                                                                                                                                                      |                                                                                                                                                                                                                                                                                                                                                                                                                                                                                                                                                                                                                                            | 5.6                                                                                                                                                                                                                                                                                                                                                                                                                                                                                                                                                                                                                                                                                           |
| 196.2         | 148.5                                                                        | 32.2%                                                                                                                                                                                                                                                                                                                                                                                        | 133.7                                                                                                                                                                                                                                                                                                                                                                                                                                                    | 46.7%                                                                                                                                                                                                                                                                                                                                                                                                                                                                                                                                                                                                                                      | 477.6                                                                                                                                                                                                                                                                                                                                                                                                                                                                                                                                                                                                                                                                                         |
| 104.5         | 81.4                                                                         |                                                                                                                                                                                                                                                                                                                                                                                              | 67.5                                                                                                                                                                                                                                                                                                                                                                                                                                                     |                                                                                                                                                                                                                                                                                                                                                                                                                                                                                                                                                                                                                                            | 240.0                                                                                                                                                                                                                                                                                                                                                                                                                                                                                                                                                                                                                                                                                         |
| 91.8          | 67.1                                                                         | 36.8%                                                                                                                                                                                                                                                                                                                                                                                        | 66.2                                                                                                                                                                                                                                                                                                                                                                                                                                                     | 38.6%                                                                                                                                                                                                                                                                                                                                                                                                                                                                                                                                                                                                                                      | 237.6                                                                                                                                                                                                                                                                                                                                                                                                                                                                                                                                                                                                                                                                                         |
| 46.8%         | 45.2%                                                                        |                                                                                                                                                                                                                                                                                                                                                                                              | 49.5%                                                                                                                                                                                                                                                                                                                                                                                                                                                    |                                                                                                                                                                                                                                                                                                                                                                                                                                                                                                                                                                                                                                            | 49.8%                                                                                                                                                                                                                                                                                                                                                                                                                                                                                                                                                                                                                                                                                         |
| 8.7           | 6.0                                                                          |                                                                                                                                                                                                                                                                                                                                                                                              | 9.4                                                                                                                                                                                                                                                                                                                                                                                                                                                      |                                                                                                                                                                                                                                                                                                                                                                                                                                                                                                                                                                                                                                            | 30.2                                                                                                                                                                                                                                                                                                                                                                                                                                                                                                                                                                                                                                                                                          |
| 35.7          | 25.0                                                                         |                                                                                                                                                                                                                                                                                                                                                                                              | 34.2                                                                                                                                                                                                                                                                                                                                                                                                                                                     |                                                                                                                                                                                                                                                                                                                                                                                                                                                                                                                                                                                                                                            | 110.0                                                                                                                                                                                                                                                                                                                                                                                                                                                                                                                                                                                                                                                                                         |
| 47.4          | 36.1                                                                         | 31.3%                                                                                                                                                                                                                                                                                                                                                                                        | 22.7                                                                                                                                                                                                                                                                                                                                                                                                                                                     | 109.3%                                                                                                                                                                                                                                                                                                                                                                                                                                                                                                                                                                                                                                     | 97.5                                                                                                                                                                                                                                                                                                                                                                                                                                                                                                                                                                                                                                                                                          |
| 24.2%         | 24.3%                                                                        |                                                                                                                                                                                                                                                                                                                                                                                              | 16.9%                                                                                                                                                                                                                                                                                                                                                                                                                                                    |                                                                                                                                                                                                                                                                                                                                                                                                                                                                                                                                                                                                                                            | 20.4%                                                                                                                                                                                                                                                                                                                                                                                                                                                                                                                                                                                                                                                                                         |
| 3.7           | 3.3                                                                          |                                                                                                                                                                                                                                                                                                                                                                                              | 3.6                                                                                                                                                                                                                                                                                                                                                                                                                                                      |                                                                                                                                                                                                                                                                                                                                                                                                                                                                                                                                                                                                                                            | 14.0                                                                                                                                                                                                                                                                                                                                                                                                                                                                                                                                                                                                                                                                                          |
| 43.8          | 32.8                                                                         | 33.6%                                                                                                                                                                                                                                                                                                                                                                                        | 19.1                                                                                                                                                                                                                                                                                                                                                                                                                                                     | 129.5%                                                                                                                                                                                                                                                                                                                                                                                                                                                                                                                                                                                                                                     | 83.5                                                                                                                                                                                                                                                                                                                                                                                                                                                                                                                                                                                                                                                                                          |
| 22.3%         | 22.1%                                                                        |                                                                                                                                                                                                                                                                                                                                                                                              | 14.3%                                                                                                                                                                                                                                                                                                                                                                                                                                                    |                                                                                                                                                                                                                                                                                                                                                                                                                                                                                                                                                                                                                                            | 17.5%                                                                                                                                                                                                                                                                                                                                                                                                                                                                                                                                                                                                                                                                                         |
| 1.2           | 1.4                                                                          |                                                                                                                                                                                                                                                                                                                                                                                              | 1.2                                                                                                                                                                                                                                                                                                                                                                                                                                                      |                                                                                                                                                                                                                                                                                                                                                                                                                                                                                                                                                                                                                                            | 4.9                                                                                                                                                                                                                                                                                                                                                                                                                                                                                                                                                                                                                                                                                           |
| 42.6          | 31.4                                                                         | 35.7%                                                                                                                                                                                                                                                                                                                                                                                        | 17.9                                                                                                                                                                                                                                                                                                                                                                                                                                                     | 138.7%                                                                                                                                                                                                                                                                                                                                                                                                                                                                                                                                                                                                                                     | 78.6                                                                                                                                                                                                                                                                                                                                                                                                                                                                                                                                                                                                                                                                                          |
| 21.7%         | 21.2%                                                                        |                                                                                                                                                                                                                                                                                                                                                                                              | 13.3%                                                                                                                                                                                                                                                                                                                                                                                                                                                    |                                                                                                                                                                                                                                                                                                                                                                                                                                                                                                                                                                                                                                            | 16.5%                                                                                                                                                                                                                                                                                                                                                                                                                                                                                                                                                                                                                                                                                         |
| 10.0          | 7.8                                                                          |                                                                                                                                                                                                                                                                                                                                                                                              | 0.9                                                                                                                                                                                                                                                                                                                                                                                                                                                      |                                                                                                                                                                                                                                                                                                                                                                                                                                                                                                                                                                                                                                            | 16.9                                                                                                                                                                                                                                                                                                                                                                                                                                                                                                                                                                                                                                                                                          |
|               |                                                                              |                                                                                                                                                                                                                                                                                                                                                                                              |                                                                                                                                                                                                                                                                                                                                                                                                                                                          |                                                                                                                                                                                                                                                                                                                                                                                                                                                                                                                                                                                                                                            |                                                                                                                                                                                                                                                                                                                                                                                                                                                                                                                                                                                                                                                                                               |
| 32.6          | 23.6                                                                         | 38.2%                                                                                                                                                                                                                                                                                                                                                                                        | 16.9                                                                                                                                                                                                                                                                                                                                                                                                                                                     | 92.3%                                                                                                                                                                                                                                                                                                                                                                                                                                                                                                                                                                                                                                      | 61.7                                                                                                                                                                                                                                                                                                                                                                                                                                                                                                                                                                                                                                                                                          |
| 32.6<br>16.6% | 23.6<br>15.9%                                                                | 38.2%                                                                                                                                                                                                                                                                                                                                                                                        | 16.9<br>12.7%                                                                                                                                                                                                                                                                                                                                                                                                                                            | 92.3%                                                                                                                                                                                                                                                                                                                                                                                                                                                                                                                                                                                                                                      | 61.7<br>12.9%                                                                                                                                                                                                                                                                                                                                                                                                                                                                                                                                                                                                                                                                                 |
|               | 1.1 196.2 104.5 91.8 46.8% 8.7 35.7 47.4 24.2% 3.7 43.8 22.3% 1.2 42.6 21.7% | 195.1       147.4         1.1       1.1         196.2       148.5         104.5       81.4         91.8       67.1         46.8%       45.2%         8.7       6.0         35.7       25.0         47.4       36.1         24.2%       24.3%         3.7       3.3         43.8       32.8         22.3%       22.1%         1.2       1.4         42.6       31.4         21.7%       21.2% | 195.1       147.4         1.1       1.1         196.2       148.5       32.2%         104.5       81.4         91.8       67.1       36.8%         46.8%       45.2%         8.7       6.0         35.7       25.0         47.4       36.1       31.3%         24.2%       24.3%         3.7       3.3         43.8       32.8       33.6%         22.3%       22.1%         1.2       1.4         42.6       31.4       35.7%         21.7%       21.2% | 195.1       147.4       133.2         1.1       1.1       0.5         196.2       148.5       32.2%       133.7         104.5       81.4       67.5         91.8       67.1       36.8%       66.2         46.8%       45.2%       49.5%         8.7       6.0       9.4         35.7       25.0       34.2         47.4       36.1       31.3%       22.7         24.2%       24.3%       16.9%         3.7       3.3       3.6         43.8       32.8       33.6%       19.1         22.3%       22.1%       14.3%         1.2       1.4       1.2         42.6       31.4       35.7%       17.9         21.7%       21.2%       13.3% | 195.1       147.4       133.2         1.1       1.1       0.5         196.2       148.5       32.2%       133.7       46.7%         104.5       81.4       67.5         91.8       67.1       36.8%       66.2       38.6%         46.8%       45.2%       49.5%         8.7       6.0       9.4       35.7       25.0       34.2         47.4       36.1       31.3%       22.7       109.3%         24.2%       24.3%       16.9%         3.7       3.3       3.6         43.8       32.8       33.6%       19.1       129.5%         22.3%       22.1%       14.3%       1.2         42.6       31.4       35.7%       17.9       138.7%         21.7%       21.2%       13.3%       13.3% |