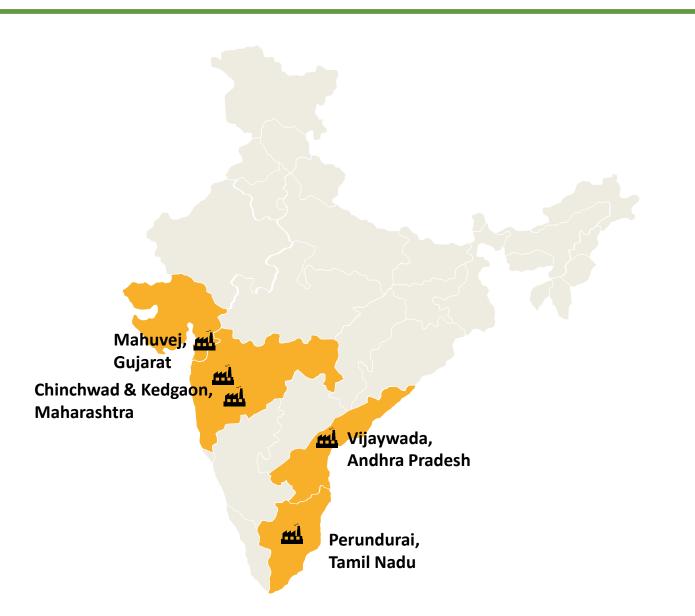

## Strategically Located Plants in Western & Southern India

| Plant Location               | Product Portfolio                                                           |  |  |  |
|------------------------------|-----------------------------------------------------------------------------|--|--|--|
| Chinchwad,<br>Maharashtra    | Non Asbestos Flat Sheet                                                     |  |  |  |
| Kedgaon,<br>Maharashtra      | Asbestos Corrugated Sheet<br>Non Asbestos Flat Sheet<br>Asbestos Flat Sheet |  |  |  |
| Vijaywada,<br>Andhra Pradesh |                                                                             |  |  |  |
| Mahuvej,<br>Gujarat          | Asbestos Corrugated Sheet                                                   |  |  |  |
| Perundurai,<br>Tamil Nadu    |                                                                             |  |  |  |