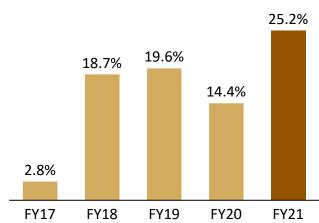

21.7%       21.2%       13.3% | 195.1       147.4       133.2         1.1       1.1       0.5         196.2       148.5       32.2%       133.7       46.7%         104.5       81.4       67.5         91.8       67.1       36.8%       66.2       38.6%         46.8%       45.2%       49.5%         8.7       6.0       9.4       35.7       25.0       34.2         47.4       36.1       31.3%       22.7       109.3%         24.2%       24.3%       16.9%         3.7       3.3       3.6         43.8       32.8       33.6%       19.1       129.5%         22.3%       22.1%       14.3%       1.2         42.6       31.4       35.7%       17.9       138.7%         21.7%       21.2%       13.3%       13.3% |

## **Performance Highlights**





<sup>24</sup> 

## **Balance Sheet Highlights**









#### **Cash Flow From Operation** (Rs in Cr)



#### **Return on Capital Employed (%)**









## **Historical Profit & Loss Statement**



| Particulars (Rs. Cr)           | FY21  | FY20  | FY19  | FY18  | FY17  |
|--------------------------------|-------|-------|-------|-------|-------|
| Revenue from Operations        | 472.0 | 284.1 | 296.6 | 270.1 | 258.2 |
| Other Income                   | 5.6   | 1.7   | 1.0   | 1.2   | 2.0   |
| Total Income                   | 477.6 | 285.8 | 297.6 | 271.3 | 260.2 |
| Cost of Goods Sold             | 240.0 | 147.6 | 140.4 | 132.8 | 147.4 |
| Gross Profit                   | 237.6 | 138.2 | 157.2 | 138.4 | 112.8 |
| Gross Profit Margin            | 50.3% | 48.6% | 53.0% | 51.3% | 43.7% |
| Employee Cost                  | 30.1  | 22.6  | 20.