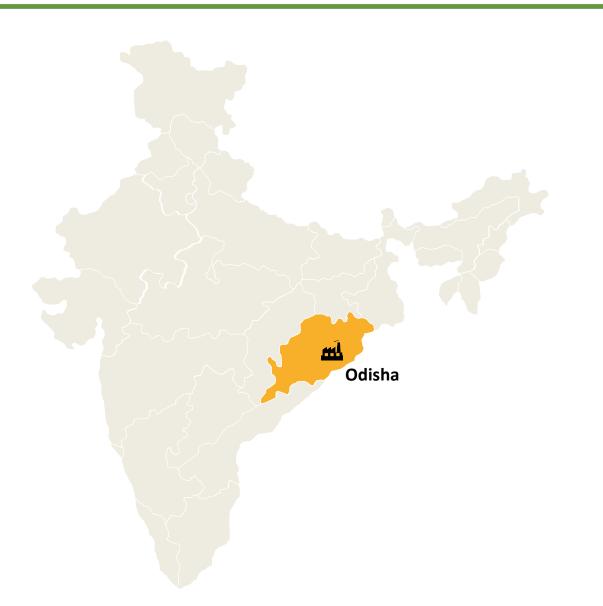

# Greenfield Plant in Odisha to help build Brand in North & East India

- / Plant will be set up in Odisha
- ✓ Manufacturing of Asbestos Corrugated Sheet Products
- ✓ Plant Capacity of 1,20,000 MTPA
- ✓ Capex of Rs 95 Cr (through Internal accruals & Debt)
- ✓ Commissioning of Plant by Q3 FY23
- ✓ Products will be catering to East Market
- This expansion will help Sahyadri to expand its footprint in the unrepresented markets of Odisha, Jharkhand, West Bengal & Bihar