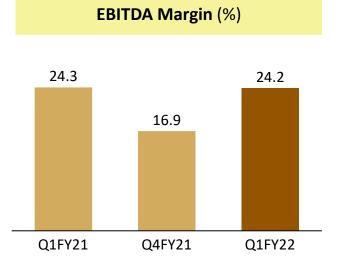

## Q1FY22 – Performance Highlights

<sup>\*</sup> Total Income & EBITDA is inclusive of other income

## **Profit & Loss Statement**

| Q1FY22        | Q1FY21                                                                       | YoY                                                                                                                                                                                                                                                                                                                                                                                          | Q4FY21                                                                                                                                                                                                                                                                                                                                                                                                                                                   | QoQ                                                                                                                                                                                                                                                                                                                                                                                                                                                                                                                                                                                                                                        | FY21                                                                                                                                                                                                                                                                                                                                                                                                                                                                                                                                                                                                                                                                                          |
|---------------|------------------------------------------------------------------------------|----------------------------------------------------------------------------------------------------------------------------------------------------------------------------------------------------------------------------------------------------------------------------------------------------------------------------------------------------------------------------------------------|----------------------------------------------------------------------------------------------------------------------------------------------------------------------------------------------------------------------------------------------------------------------------------------------------------------------------------------------------------------------------------------------------------------------------------------------------------|--------------------------------------------------------------------------------------------------------------------------------------------------------------------------------------------------------------------------------------------------------------------------------------------------------------------------------------------------------------------------------------------------------------------------------------------------------------------------------------------------------------------------------------------------------------------------------------------------------------------------------------------|-----------------------------------------------------------------------------------------------------------------------------------------------------------------------------------------------------------------------------------------------------------------------------------------------------------------------------------------------------------------------------------------------------------------------------------------------------------------------------------------------------------------------------------------------------------------------------------------------------------------------------------------------------------------------------------------------|
| 195.1         | 147.4                                                                        |                                                                                                                                                                                                                                                                                                                                                                                              | 133.2                                                                                                                                                                                                                                                                                                                                                                                                                                                    |                                                                                                                                                                                                                                                                                                                                                                                                                                                                                                                                                                                                                                            | 472.0                                                                                                                                                                                                                                                                                                                                                                                                                                                                                                                                                                                                                                                                                         |
| 1.1           | 1.1                                                                          |                                                                                                                                                                                                                                                                                                                                                                                              | 0.5                                                                                                                                                                                                                                                                                                                                                                                                                                                      |                                                                                                                                                                                                                                                                                                                                                                                                                                                                                                                                                                                                                                            | 5.6                                                                                                                                                                                                                                                                                                                                                                                                                                                                                                                                                                                                                                                                                           |
| 196.2         | 148.5                                                                        | 32.2%                                                                                                                                                                                                                                                                                                                                                                                        | 133.7                                                                                                                                                                                                                                                                                                                                                                                                                                                    | 46.7%                                                                                                                                                                                                                                                                                                                                                                                                                                                                                                                                                                                                                                      | 477.6                                                                                                                                                                                                                                                                                                                                                                                                                                                                                                                                                                                                                                                                                         |
| 104.5         | 81.4                                                                         |                                                                                                                                                                                                                                                                                                                                                                                              | 67.5                                                                                                                                                                                                                                                                                                                                                                                                                                                     |                                                                                                                                                                                                                                                                                                                                                                                                                                                                                                                                                                                                                                            | 240.0                                                                                                                                                                                                                                                                                                                                                                                                                                                                                                                                                                                                                                                                                         |
| 91.8          | 67.1                                                                         | 36.8%                                                                                                                                                                                                                                                                                                                                                                                        | 66.2                                                                                                                                                                                                                                                                                                                                                                                                                                                     | 38.6%                                                                                                                                                                                                                                                                                                                                                                                                                                                                                                                                                                                                                                      | 237.6                                                                                                                                                                                                                                                                                                                                                                                                                                                                                                                                                                                                                                                                                         |
| 46.8%         | 45.2%                                                                        |                                                                                                                                                                                                                                                                                                                                                                                              | 49.5%                                                                                                                                                                                                                                                                                                                                                                                                                                                    |                                                                                                                                                                                                                                                                                                                                                                                                                                                                                                                                                                                                                                            | 49.8%                                                                                                                                                                                                                                                                                                                                                                                                                                                                                                                                                                                                                                                                                         |
| 8.7           | 6.0                                                                          |                                                                                                                                                                                                                                                                                                                                                                                              | 9.4                                                                                                                                                                                                                                                                                                                                                                                                                                                      |                                                                                                                                                                                                                                                                                                                                                                                                                                                                                                                                                                                                                                            | 30.2                                                                                                                                                                                                                                                                                                                                                                                                                                                                                                                                                                                                                                                                                          |
| 35.7          | 25.0                                                                         |                                                                                                                                                                                                                                                                                                                                                                                              | 34.2                                                                                                                                                                                                                                                                                                                                                                                                                                                     |                                                                                                                                                                                                                                                                                                                                                                                                                                                                                                                                                                                                                                            | 110.0                                                                                                                                                                                                                                                                                                                                                                                                                                                                                                                                                                                                                                                                                         |
| 47.4          | 36.1                                                                         | 31.3%                                                                                                                                                                                                                                                                                                                                                                                        | 22.7                                                                                                                                                                                                                                                                                                                                                                                                                                                     | 109.3%                                                                                                                                                                                                                                                                                                                                                                                                                                                                                                                                                                                                                                     | 97.5                                                                                                                                                                                                                                                                                                                                                                                                                                                                                                                                                                                                                                                                                          |
| 24.2%         | 24.3%                                                                        |                                                                                                                                                                                                                                                                                                                                                                                              | 16.9%                                                                                                                                                                                                                                                                                                                                                                                                                                                    |                                                                                                                                                                                                                                                                                                                                                                                                                                                                                                                                                                                                                                            | 20.4%                                                                                                                                                                                                                                                                                                                                                                                                                                                                                                                                                                                                                                                                                         |
| 3.7           | 3.3                                                                          |                                                                                                                                                                                                                                                                                                                                                                                              | 3.6                                                                                                                                                                                                                                                                                                                                                                                                                                                      |                                                                                                                                                                                                                                                                                                                                                                                                                                                                                                                                                                                                                                            | 14.0                                                                                                                                                                                                                                                                                                                                                                                                                                                                                                                                                                                                                                                                                          |
| 43.8          | 32.8                                                                         | 33.6%                                                                                                                                                                                                                                                                                                                                                                                        | 19.1                                                                                                                                                                                                                                                                                                                                                                                                                                                     | 129.5%                                                                                                                                                                                                                                                                                                                                                                                                                                                                                                                                                                                                                                     | 83.5                                                                                                                                                                                                                                                                                                                                                                                                                                                                                                                                                                                                                                                                                          |
| 22.3%         | 22.1%                                                                        |                                                                                                                                                                                                                                                                                                                                                                                              | 14.3%                                                                                                                                                                                                                                                                                                                                                                                                                                                    |                                                                                                                                                                                                                                                                                                                                                                                                                                                                                                                                                                                                                                            | 17.5%                                                                                                                                                                                                                                                                                                                                                                                                                                                                                                                                                                                                                                                                                         |
| 1.2           | 1.4                                                                          |                                                                                                                                                                                                                                                                                                                                                                                              | 1.2                                                                                                                                                                                                                                                                                                                                                                                                                                                      |                                                                                                                                                                                                                                                                                                                                                                                                                                                                                                                                                                                                                                            | 4.9                                                                                                                                                                                                                                                                                                                                                                                                                                                                                                                                                                                                                                                                                           |
| 42.6          | 31.4                                                                         | 35.7%                                                                                                                                                                                                                                                                                                                                                                                        | 17.9                                                                                                                                                                                                                                                                                                                                                                                                                                                     | 138.7%                                                                                                                                                                                                                                                                                                                                                                                                                                                                                                                                                                                                                                     | 78.6                                                                                                                                                                                                                                                                                                                                                                                                                                                                                                                                                                                                                                                                                          |
| 21.7%         | 21.2%                                                                        |                                                                                                                                                                                                                                                                                                                                                                                              | 13.3%                                                                                                                                                                                                                                                                                                                                                                                                                                                    |                                                                                                                                                                                                                                                                                                                                                                                                                                                                                                                                                                                                                                            | 16.5%                                                                                                                                                                                                                                                                                                                                                                                                                                                                                                                                                                                                                                                                                         |
| 10.0          | 7.8                                                                          |                                                                                                                                                                                                                                                                                                                                                                                              | 0.9                                                                                                                                                                                                                                                                                                                                                                                                                                                      |                                                                                                                                                                                                                                                                                                                                                                                                                                                                                                                                                                                                                                            | 16.9                                                                                                                                                                                                                                                                                                                                                                                                                                                                                                                                                                                                                                                                                          |
|               |                                                                              |                                                                                                                                                                                                                                                                                                                                                                                              |                                                                                                                                                                                                                                                                                                                                                                                                                                                          |                                                                                                                                                                                                                                                                                                                                                                                                                                                                                                                                                                                                                                            |                                                                                                                                                                                                                                                                                                                                                                                                                                                                                                                                                                                                                                                                                               |
| 32.6          | 23.6                                                                         | 38.2%                                                                                                                                                                                                                                                                                                                                                                                        | 16.9                                                                                                                                                                                                                                                                                                                                                                                                                                                     | 92.3%                                                                                                                                                                                                                                                                                                                                                                                                                                                                                                                                                                                                                                      | 61.7                                                                                                                                                                                                                                                                                                                                                                                                                                                                                                                                                                                                                                                                                          |
| 32.6<br>16.6% | 23.6<br>15.9%                                                                | 38.2%                                                                                                                                                                                                                                                                                                                                                                                        | 16.9<br>12.7%                                                                                                                                                                                                                                                                                                                                                                                                                                            | 92.3%                                                                                                                                                                                                                                                                                                                                                                                                                                                                                                                                                                                                                                      | 61.7<br>12.9%                                                                                                                                                                                                                                                                                                                                                                                                                                                                                                                                                                                                                                                                                 |
|               | 1.1 196.2 104.5 91.8 46.8% 8.7 35.7 47.4 24.2% 3.7 43.8 22.3% 1.2 42.6 21.7% | 195.1       147.4         1.1       1.1         196.2       148.5         104.5       81.4         91.8       67.1         46.8%       45.2%         8.7       6.0         35.7       25.0         47.4       36.1         24.2%       24.3%         3.7       3.3         43.8       32.8         22.3%       22.1%         1.2       1.4         42.6       31.4         21.7%       21.2% | 195.1       147.4         1.1       1.1         196.2       148.5       32.2%         104.5       81.4         91.8       67.1       36.8%         46.8%       45.2%         8.7       6.0         35.7       25.0         47.4       36.1       31.3%         24.2%       24.3%         3.7       3.3         43.8       32.8       33.6%         22.3%       22.1%         1.2       1.4         42.6       31.4       35.7%         21.7%       21.2% | 195.1       147.4       133.2         1.1       1.1       0.5         196.2       148.5       32.2%       133.7         104.5       81.4       67.5         91.8       67.1       36.8%       66.2         46.8%       45.2%       49.5%         8.7       6.0       9.4         35.7       25.0       34.2         47.4       36.1       31.3%       22.7         24.2%       24.3%       16.9%         3.7       3.3       3.6         43.8       32.8       33.6%       19.1         22.3%       22.1%       14.3%         1.2       1.4       1.2         42.6       31.4       35.7%       17.9         21.7%       21.2%       13.3% | 195.1       147.4       133.2         1.1       1.1       0.5         196.2       148.5       32.2%       133.7       46.7%         104.5       81.4       67.5         91.8       67.1       36.8%       66.2       38.6%         46.8%       45.2%       49.5%         8.7       6.0       9.4       35.7       25.0       34.2         47.4       36.1       31.3%       22.7       109.3%         24.2%       24.3%       16.9%         3.7       3.3       3.6         43.8       32.8       33.6%       19.1       129.5%         22.3%       22.1%       14.3%       1.2         42.6       31.4       35.7%       17.9       138.7%         21.7%       21.2%       13.3%       13.3% |