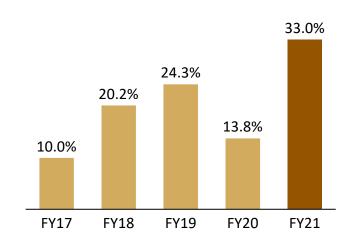

## **Historical Balance Sheet**

| Assets (Rs. Cr)             | Mar-21 | Mar-20 | Mar-19 | Mar-18 | Mar-17 |
|-----------------------------|--------|--------|--------|--------|--------|
| Non - Current Assets        | 149.3  | 145.8  | 155.7  | 171.2  | 194.2  |
| Property Plant & Equipments | 122.7  | 126.8  | 142.7  | 158.9  | 182.1  |
| CWIP                        | 4.0    | 1.7    | 1.7    | 1.4    | 0.2    |
| Intangible assets           | 0.1    | 0.4    | 0.5    | 0.5    | 0.7    |
| Right of use asset          | 3.8    | 3.9    | -      | -      | -      |
| Investments                 | 0.1    | 0.1    | 0.1    | 0.1    | 0.1    |
| Others                      | 2.9    | 2.9    | 3.2    | 3.1    | 3.3    |
| Other Non Current Assets    | 15.6   | 10.0   | 7.4    | 7.0    | 7.7    |
| <b>Current Assets</b>       | 229.8  | 162.0  | 118.7  | 118.9  | 96.6   |
| Inventories                 | 113.3  | 76.5   | 69.8   | 70.4   | 43.8   |
| Financial Assets            |        |        |        |        |        |
| Investments                 | 47.9   | 30.6   | -      | -      | -      |
| Trade receivables           | 40.2   | 38.5   | 32.2   | 36.7   | 33.9   |
| Cash and cash equivalents   | 1.0    | 0.3    | 2.2    | 3.9    | 1.8    |
| Bank balances               | 2.9    | 2.8    | -      | -      | -      |
| loans & Advances            | 0.0    | 0.0    | 0.0    | 0.0    | 0.0    |
| Others                      | 0.2    | 0.2    | 0.1    | 0.2    | 0.2    |
| Other Current Assets        | 24.2   | 13.2   | 14.4   | 7.6    | 16.9   |
| Total Assets                | 379.1  | 307.8  | 274.3  | 290.1  | 290.8  |