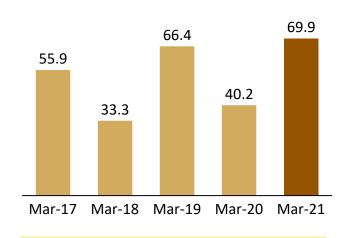

147.4       133.2         1.1       1.1       0.5         196.2       148.5       32.2%       133.7       46.7%         104.5       81.4       67.5         91.8       67.1       36.8%       66.2       38.6%         46.8%       45.2%       49.5%         8.7       6.0       9.4       35.7       25.0       34.2         47.4       36.1       31.3%       22.7       109.3%         24.2%       24.3%       16.9%         3.7       3.3       3.6         43.8       32.8       33.6%       19.1       129.5%         22.3%       22.1%       14.3%       1.2         42.6       31.4       35.7%       17.9       138.7%         21.7%       21.2%       13.3%       13.3% |

## **Performance Highlights**





<sup>24</sup> 

## **Balance Sheet Highlights**









#### **Cash Flow From Operation** (Rs in Cr)



#### **Return on Capital Employed (%)**









## **Historical Profit & Loss Statement**



| Particulars (Rs. Cr)           | FY21  | FY20  | FY19  | FY18  | FY17  |
|--------------------------------|-------|-------|-------|-------|-------|
| Revenue from Operations        | 472.0 | 284.1 | 296.6 | 270.1 | 258.2 |
| Other Income                   | 5.6   | 1.7   | 1.0   | 1.2   | 2.0   |
| Total Income                   | 477.6 | 285.8 | 297.6 | 271.3 | 260.2 |
| Cost of Goods Sold             | 240.0 | 147.6 | 140.4 | 132.8 | 147.4 |
| Gross Profit                   | 237.6 | 138.2 | 157.2 | 138.4 | 112.8 |
| Gross Profit Margin            | 50.3% | 48.6% | 53.0% | 51.3% | 43.7% |
| Employee Cost                  | 30.1  | 22.6  | 20.7  | 18.6  | 16.5  |
| Other Expenses