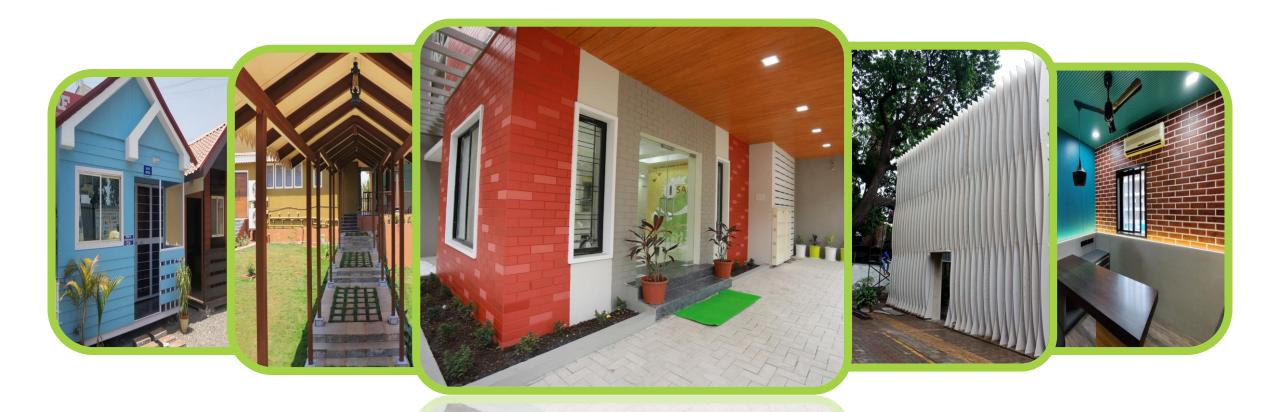

## Sahyadri Industries – A Niche Player in the Construction Industry

India, Africa and Middle East

## A Trusted Brand... built over the years

The Company was originally incorporated under 'New Sahyadri Industries Private Limited'

Established first plant at Chinchwad, Maharashtra and commenced with production of Asbestos Corrugated Sheet Acquired 'Swastik' brand through reverse merger between 'Swastik Roofing Limited and New Sahyadri Industries Limited'