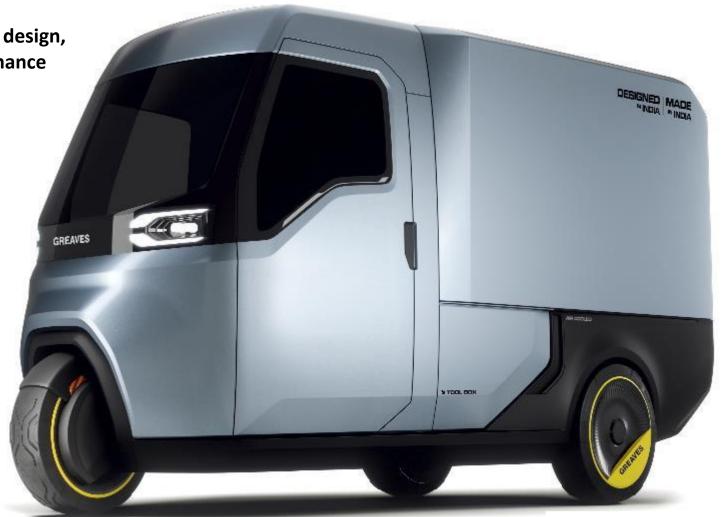

# ELC

New age, well designed cargo 3W with a strong body, and superior ergonomics for drivers' comfort

Futuristic cargo with new age design, comfort & superior performance

#### Film on Aero Vision

https://youtu.be/PV2B9j2ULQo