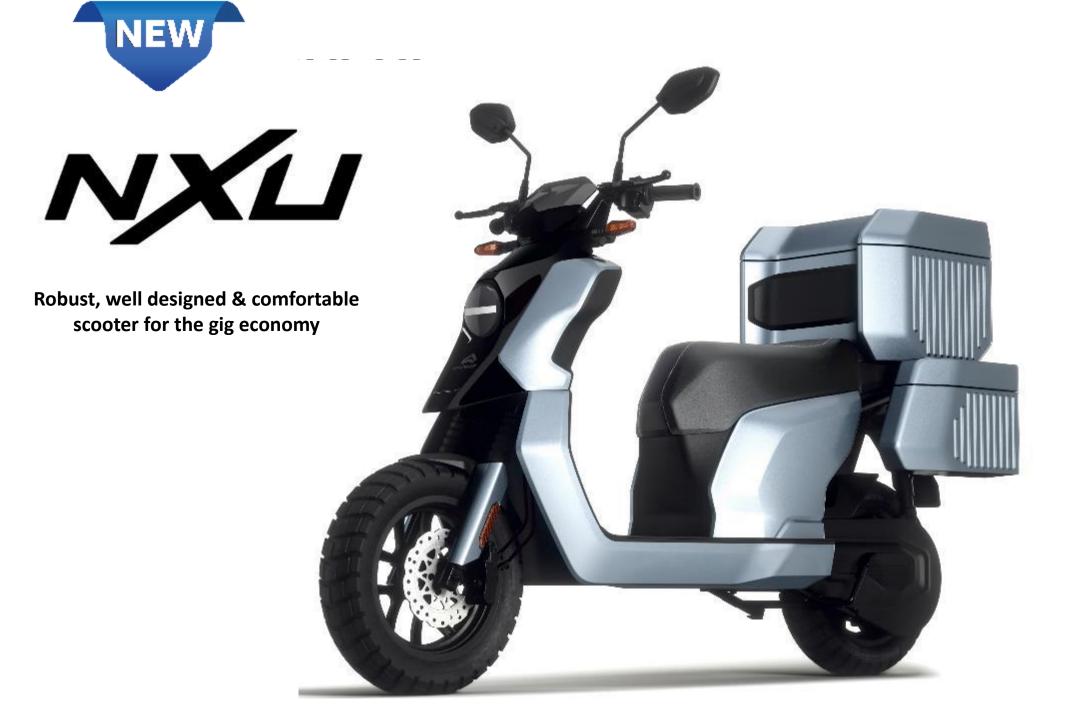

### Film on NXU design

https://youtu.be/9bwynGZJHHA

New age, well designed 3W with comfortable seating for driver & passenger