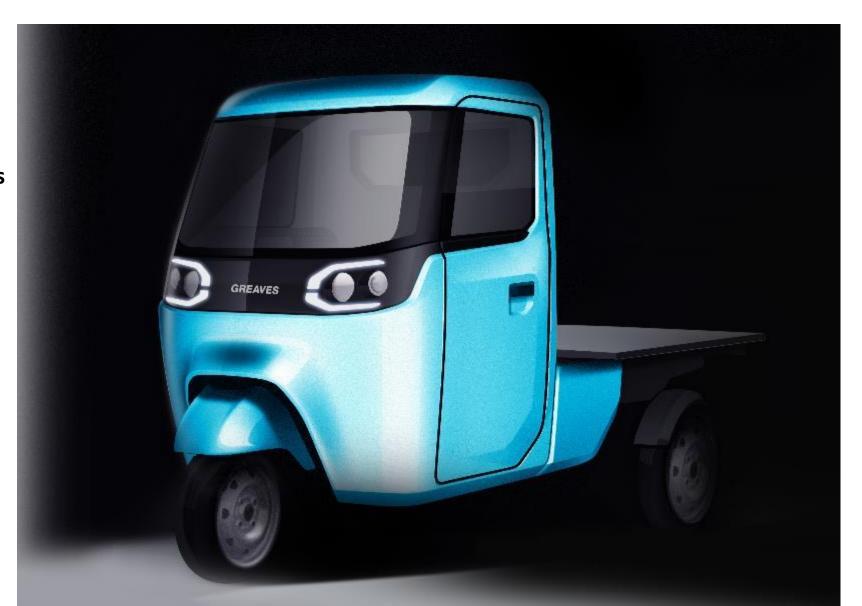

# ELC

New age, well designed cargo 3W with a strong body, and superior ergonomics for drivers' comfort

Futuristic cargo with new age design, comfort & superior performance