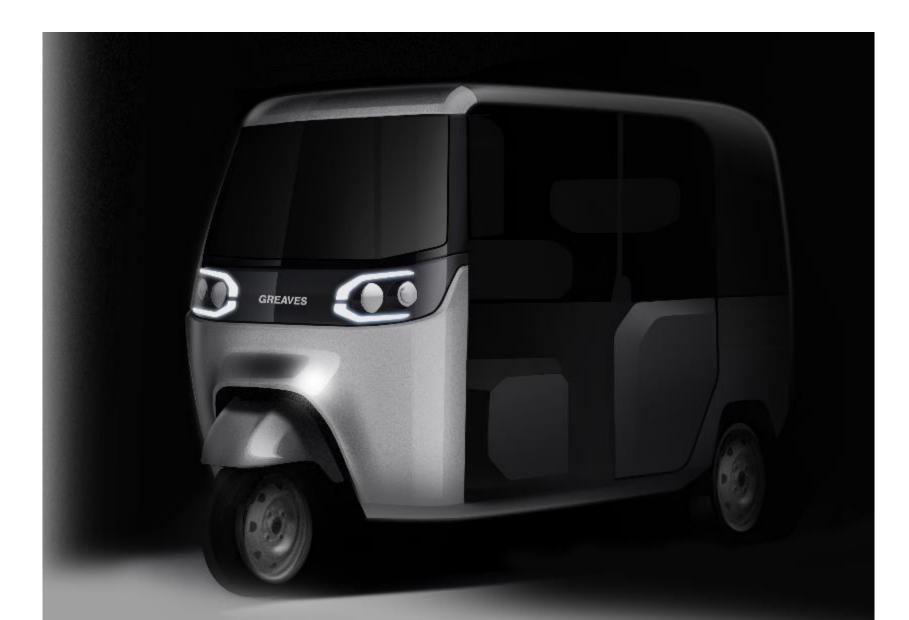

# ELC

New age, well designed cargo 3W with a strong body, and superior ergonomics for drivers' comfort

Futuristic cargo with new age design, comfort & superior performance