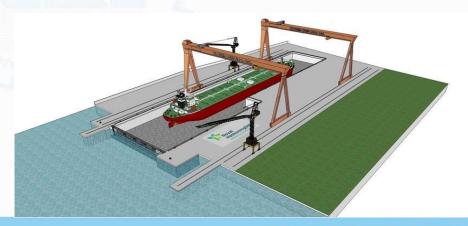

#### New Dry-Dock

- 310 Mtr x 75/60 Mtr x 13Mtr & Other Allied Facilities
- Estimate Rs 1799 crores # Targeted Completion Dec 2022.
- Construction of Complex, Technology Intensive large vessels such as LNG Carriers, Offshore Drillships, Aircraft Carriers, Offshore Rigs, Semi-submersibles etc.

#### **ISRF**

- Shiplift : 130 Mtr x 25 Mtr x 6000 T with 4 work stations
- # Target Completion : Nov 19 Estimate : Rs 970 crores •
- Repair of 80 additional vessels a year. Increase in Repair throughput by around 70%