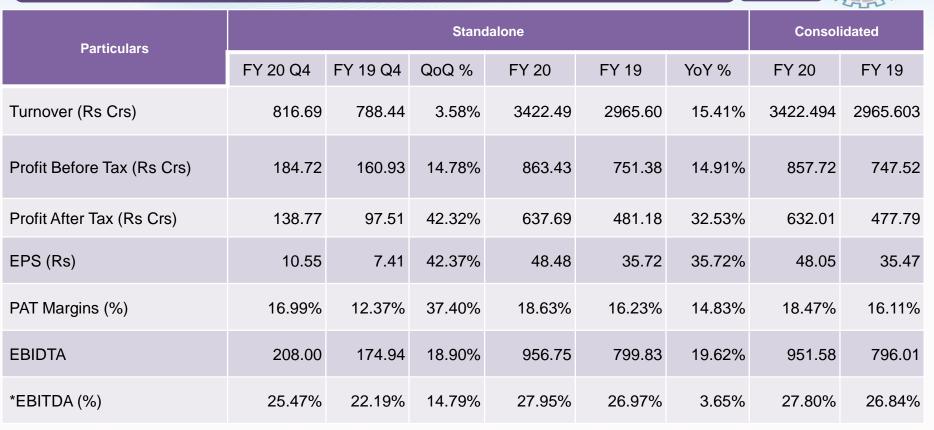

# **KEY FINANCIAL PARAMETERS**

# FINANCIAL HIGHLIGHTS

कोचीन शिपचार्ड लिमिटेड

\* Includes other income

COCHIN SHIPYARD LIMITED

**Rs** Crs

|              | Rs         | Crs      |         |         |         |              |  |
|--------------|------------|----------|---------|---------|---------|--------------|--|
| Destinulare  | Standalone |          |         |         |         | Consolidated |  |
| Particulars  | FY 20 Q4   | FY 19 Q4 | FY 20   | FY 19   | FY 20   | FY 19        |  |
| Shipbuilding | 712.56     | 662.32   | 2852.27 | 2132.02 | 2852.27 | 2132.02      |  |
| Ship Repair  | 104.13     | 126.12   | 570.22  | 833.58  | 570.22  | 833.58       |  |
| Turnover     | 816.69     | 788.44   | 3422.49 | 2965.60 | 3422.49 | 2965.60      |  |
| Other Income | 44.99      | 64.38    | 247.50  | 227.28  | 245.08  | 225.98       |  |
| Total Income | 861.67     | 852.82   | 3669.99 | 3192.89 | 3667.58 | 3191.59      |  |