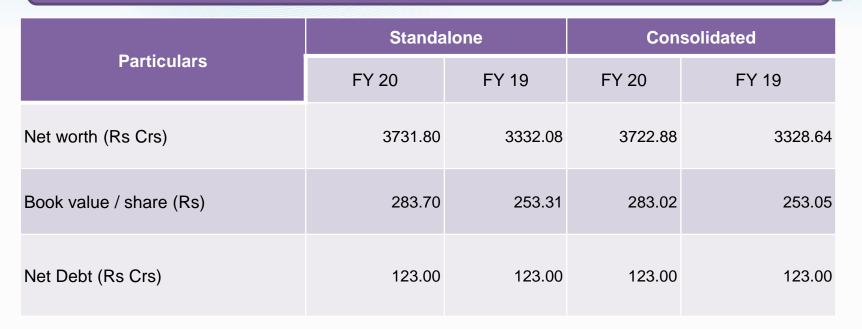

# **KEY FINANCIAL PARAMETERS**

# **RETURN EFFICIENCIES**

कोचीन शिपचार्ड लिमिटेड