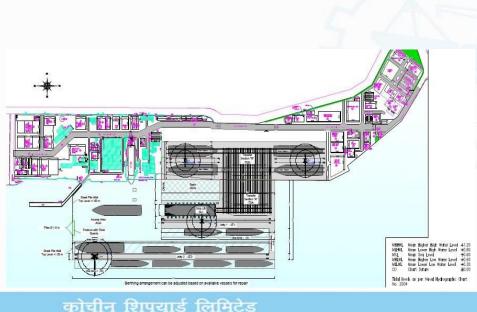

#### New Dry-Dock

- 310 Mtr x 75/60 Mtr x 13Mtr & Other Allied Facilities
- Estimate Rs 1799 crores # Targeted Completion Dec 2022.
- Construction of Complex, Technology Intensive large vessels such as LNG Carriers, Offshore Drillships, Aircraft Carriers, Offshore Rigs, Semi-submersibles etc.

#### **ISRF**

- Shiplift : 130 Mtr x 25 Mtr x 6000 T with 4 work stations
- # Target Completion : Nov 19 Estimate : Rs 970 crores •
- Repair of 80 additional vessels a year. Increase in Repair throughput by around 70%