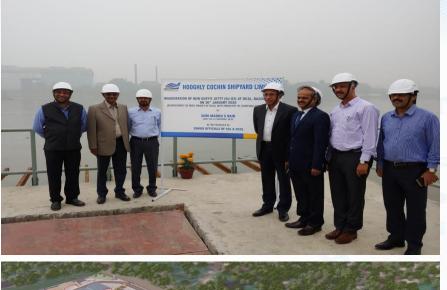

# Hooghly Cochin Shipyard Limited (HCSL) at Kolkata

# San and a second

CSL holding 100% stake

- HCSL setting up a shipbuilding/ ship repair unit at Nazirgunge and Salkia in Kolkata.
- Estimated Project Cost Rs 162 crs
- Construction activity held up from 23 March 2020 due to COVID-19 lock-down.
- Civil works resumed June 09, 2020 with restricted work force
- Overall physical completion 51%
- Targetted completion date March 2021

Facility targets construction and repairs of the Inland Water and Coastal Vessels – will cater to emerging demands of the NW-1, NW-2 and NW-5 sector .

कोचीन शिपचार्ड लिमिटेड