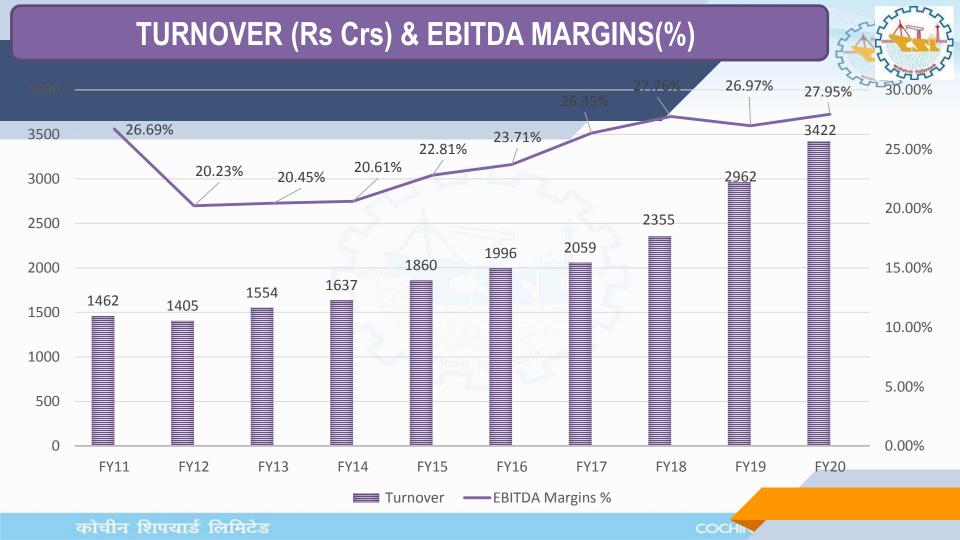

# FINANCIAL HIGHLIGHTS

कोचीन शिपचार्ड लिमिटेड

\* Includes other income

COCHIN SHIPYARD LIMITED

**Rs** Crs

|              | Rs         | Crs      |         |         |         |              |  |
|--------------|------------|----------|---------|---------|---------|--------------|--|
| Destinulare  | Standalone |          |         |         |         | Consolidated |  |
| Particulars  | FY 20 Q4   | FY 19 Q4 | FY 20   | FY 19   | FY 20   | FY 19        |  |
| Shipbuilding | 712.56     | 662.32   | 2852.27 | 2132.02 | 2852.27 | 2132.02      |  |
| Ship Repair  | 104.13     | 126.12   | 570.22  | 833.58  | 570.22  | 833.58       |  |
| Turnover     | 816.69     | 788.44   | 3422.49 | 2965.60 | 3422.49 | 2965.60      |  |
| Other Income | 44.99      | 64.38    | 247.50  | 227.28  | 245.08  | 225.98       |  |
| Total Income | 861.67     | 852.82   | 3669.99 | 3192.89 | 3667.58 | 3191.59      |  |