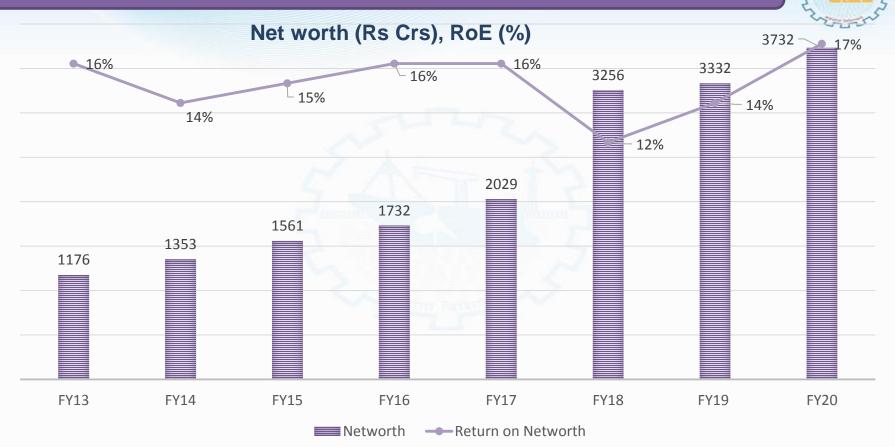

-------------|------------|----------|---------|---------|---------|--------------|--|
| Destinulare  | Standalone |          |         |         |         | Consolidated |  |
| Particulars  | FY 20 Q4   | FY 19 Q4 | FY 20   | FY 19   | FY 20   | FY 19        |  |
| Shipbuilding | 712.56     | 662.32   | 2852.27 | 2132.02 | 2852.27 | 2132.02      |  |
| Ship Repair  | 104.13     | 126.12   | 570.22  | 833.58  | 570.22  | 833.58       |  |
| Turnover     | 816.69     | 788.44   | 3422.49 | 2965.60 | 3422.49 | 2965.60      |  |
| Other Income | 44.99      | 64.38    | 247.50  | 227.28  | 245.08  | 225.98       |  |
| Total Income | 861.67     | 852.82   | 3669.99 | 3192.89 | 3667.58 | 3191.59      |  |

कोचीन शिपचार्ड लिमिटेड

# **KEY FINANCIAL PARAMETERS**







# **RETURN EFFICIENCIES**



कोचीन शिपचार्ड लिमिटेड

# **CURRENT ORDER BOOK POSITION**



| SI. No. | Project                                                          | Total no.<br>of<br>Vessels | Balance of<br>orders in hand<br>(Rs. Crs) |
|---------|------------------------------------------------------------------|----------------------------|-------------------------------------------|
| 1       | Order from Indian Navy (IAC & ASW Corvette)                      | 9                          | 12813.09                                  |
| 2       | Orders from Gol, MOS                                             | 6                          | 578.01                                    |
| 3       | Orders from GoI MOD & MHA                                        | 4                          | 342.20