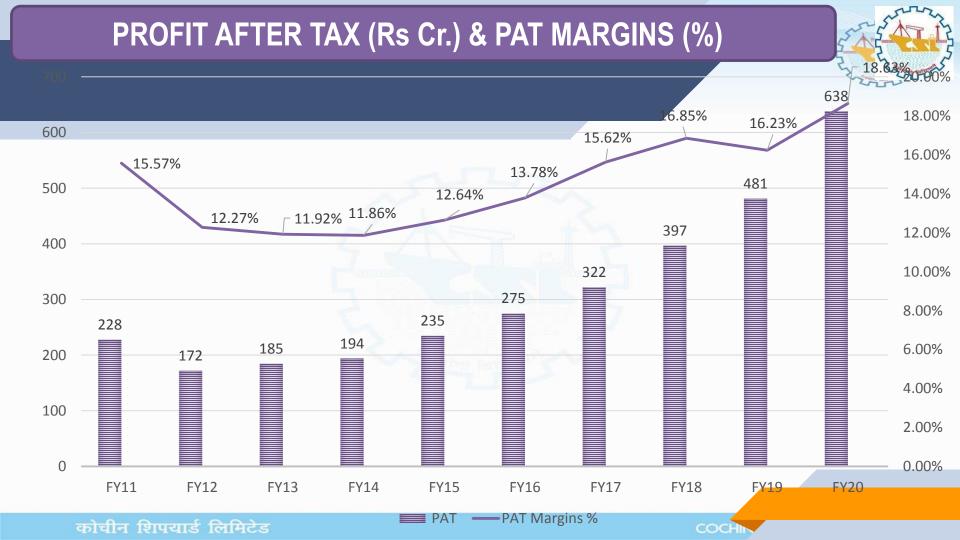

# FINANCIAL HIGHLIGHTS

कोचीन शिपचार्ड लिमिटेड

\* Includes other income

COCHIN SHIPYARD LIMITED

**Rs** Crs

|              | Rs         | Crs      |         |         |         |              |  |
|--------------|------------|----------|---------|---------|---------|--------------|--|
| Destinulare  | Standalone |          |         |         |         | Consolidated |  |
| Particulars  | FY 20 Q4   | FY 19 Q4 | FY 20   | FY 19   | FY 20   | FY 19        |  |
| Shipbuilding | 712.56     | 662.32   | 2852.27 | 2132.02 | 2852.27 | 2132.02      |  |
| Ship Repair  | 104.13     | 126.12   | 570.22  | 833.58  | 570.22  | 833.58       |  |
| Turnover     | 816.69     | 788.44   | 3422.49 | 2965.60 | 3422.49 | 2965.60      |  |
| Other Income | 44.99      | 64.38    | 247.50  | 227.28  | 245.08  | 225.98       |  |
| Total Income | 861.67     | 852.82   | 3669.99 | 3192.89 | 3667.58 | 3191.59      |  |