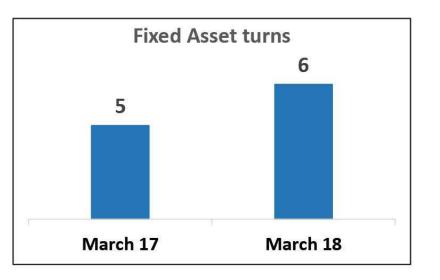

#### Key Financial Metrics (2 of 2)

Sharp reduction in net working capital, from Rs 180 Cr (FY17) to Rs 89 Cr (FY18)

Greaves aims to provide wide range of fuel agnostic products and solutions that help enhance productivity of customers