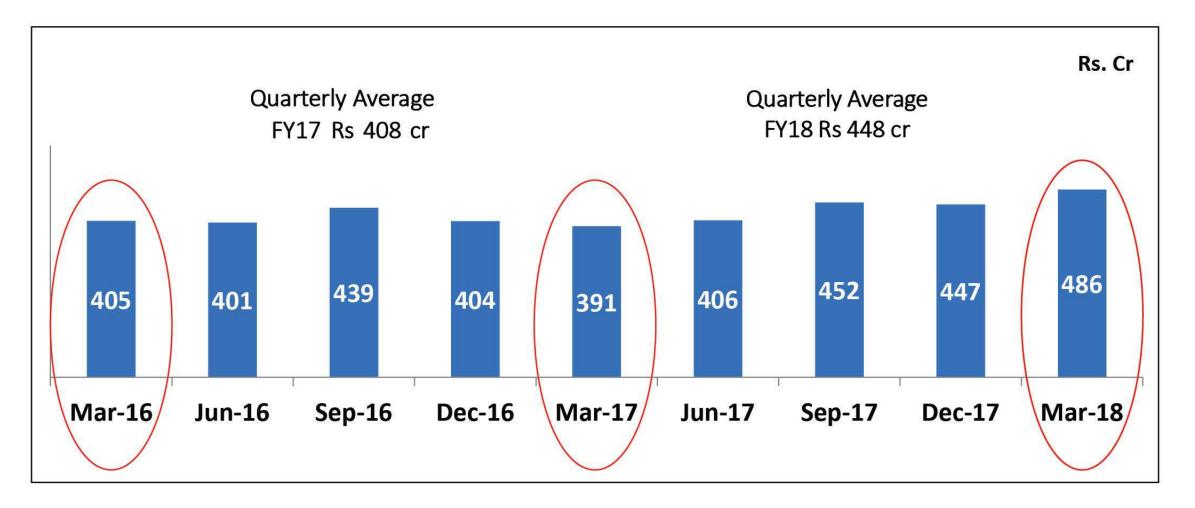

#### Key Financial Metrics (1 of 2)

#### Key Financial Metrics (2 of 2)

Sharp reduction in net working capital, from Rs 180 Cr (FY17) to Rs 89 Cr (FY18)

Greaves aims to provide wide range of fuel agnostic products and solutions that help enhance productivity of customers