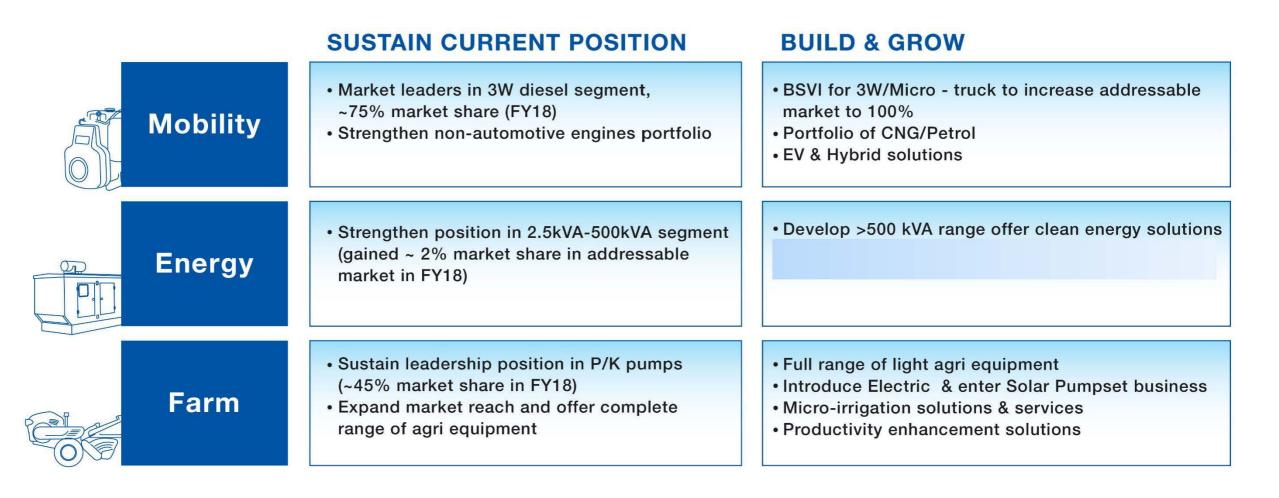

100% genuine spares

High quality repair of engine, body and all aggregates

Upto 6 months warranty

|                 | SUSTAIN CURRENT POSITION                                                                                                                                                                                                                     | BUILD & GROW                                                                                                                                                                                  |
|-----------------|----------------------------------------------------------------------------------------------------------------------------------------------------------------------------------------------------------------------------------------------|-----------------------------------------------------------------------------------------------------------------------------------------------------------------------------------------------|
| Aftermarket     | <ul> <li>Offer 3W multi-brand spare parts<br/>(currently ~80% parts coverage)</li> <li>Leverage current network of 3500+ dealers</li> <li>Maintain leadership in aftermarket support for<br/>Mobility, Farm &amp; Genset business</li> </ul> | • Expand Multibrand portfolio to cover the entire market                                                                                                                                      |
| Greaves<br>Care | Business model defined Piloted at 51 outlets                                                                                                                                                                                                 | <ul> <li>Offer accessories &amp; merchandise</li> <li>Alternate fuel and hybrid kits</li> <li>EV charging infrastructure</li> <li>Scale up network Pan India<br/>in next 3-5 years</li> </ul> |