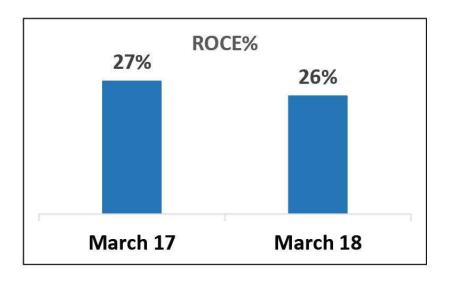

rs (Rs Cr)           | FY17  | FY18  | Growth % |
|-------------------------------|-------|-------|----------|
| Net Income from Operations    | 1,634 | 1,792 | 10%      |
| Material Consumed             | 1060  | 1210  |          |
| Employee Cost                 | 159   | 167   |          |
| Others Expenses               | 171   | 160   |          |
| EBIDTA                        | 243   | 255   | 5%       |
| EBIDTA Margin                 | 14.9% | 14.2% |          |
| PBT before exceptional item   | 246   | 247   |          |
| Exceptional (Expenses)/Income | 2     | 48    |          |
| Profit for the year           | 181   | 203   | 12%      |

- Effective Tax Rate 31.5% (FY18) vs. 27.4% (FY17)
- Post tax exceptional income Rs 32 Cr (FY18)

#### Key Financial Metrics (1 of 2)











#### Key Financial Metrics (2 of 2)



Sharp reduction in net working capital, from Rs 180 Cr (FY17) to Rs 89 Cr (FY18)











Greaves aims to provide wide range of fuel agnostic products and solutions that help enhance productivity of customers





## DISCUSSION





## THANK YOU