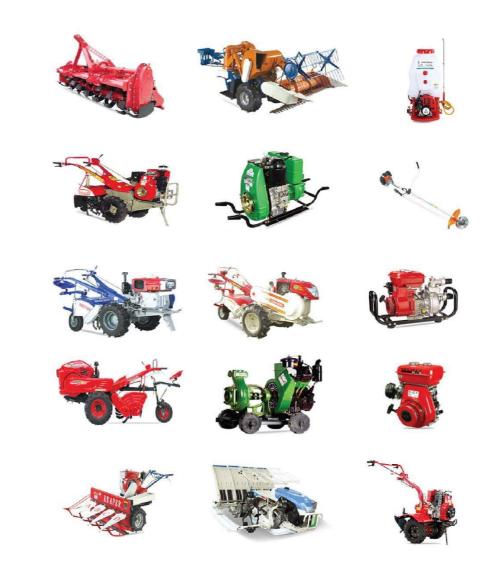

#### **Greaves Agri**

- Crossed 3 Mn pumpsets
- ISO 9001 certified state-of-the art facility to manufacture farm equipment
- Huge range of Pumpset, Power Tillers
   & Light Agri Equipment's
- Leading exporter to countries like Bangladesh, Nepal, Sri lanka

### Greaves Agri – A Product For Every Stage Of Crop Life Cycle GREAVES **SINCE 1859 GREAVES** AGRI **Power Tiller** Sprayer **Brush Cutter** Reaper **Pumpsets** Transplanter Weeder **IRRIGATION PUMPSET**