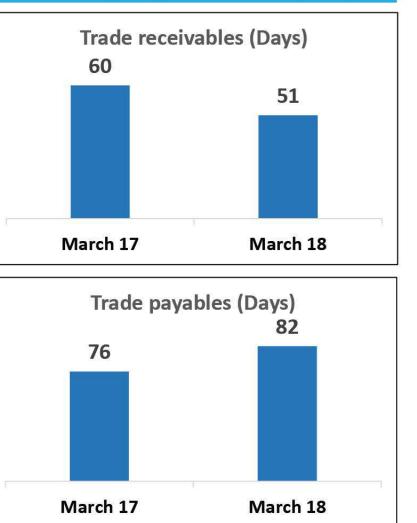

#### Key Financial Metrics (2 of 2)

Sharp reduction in net working capital, from Rs 180 Cr (FY17) to Rs 89 Cr (FY18)

Greaves aims to provide wide range of fuel agnostic products and solutions that help enhance productivity of customers