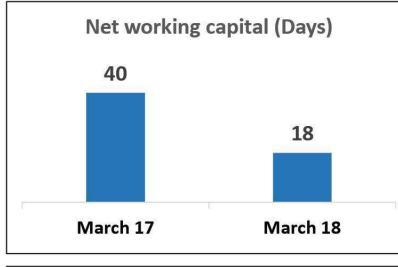

#### Key Financial Metrics (2 of 2)

Sharp reduction in net working capital, from Rs 180 Cr (FY17) to Rs 89 Cr (FY18)

Greaves aims to provide wide range of fuel agnostic products and solutions that help enhance productivity of customers