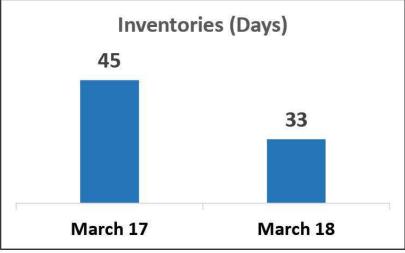

#### Key Financial Metrics (2 of 2)

Sharp reduction in net working capital, from Rs 180 Cr (FY17) to Rs 89 Cr (FY18)

Greaves aims to provide wide range of fuel agnostic products and solutions that help enhance productivity of customers