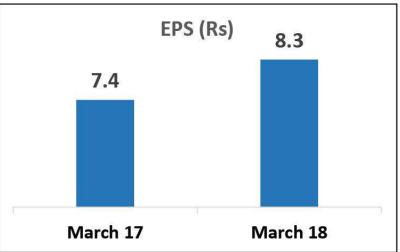

(Rs Cr)           | FY17  | FY18  | Growth % |
|-------------------------------|-------|-------|----------|
| Net Income from Operations    | 1,634 | 1,792 | 10%      |
| Material Consumed             | 1060  | 1210  |          |
| Employee Cost                 | 159   | 167   |          |
| Others Expenses               | 171   | 160   |          |
| EBIDTA                        | 243   | 255   | 5%       |
| EBIDTA Margin                 | 14.9% | 14.2% |          |
| PBT before exceptional item   | 246   | 247   |          |
| Exceptional (Expenses)/Income | 2     | 48    |          |
| Profit for the year           | 181   | 203   | 12%      |

- Effective Tax Rate 31.5% (FY18) vs. 27.4% (FY17)
- Post tax exceptional income Rs 32 Cr (FY18)

#### Key Financial Metrics (1 of 2)











#### Key Financial Metrics (2 of 2)



Sharp reduction in net working capital, from Rs 180 Cr (FY17) to Rs 89 Cr (FY18)











Greaves aims to provide wide range of fuel agnostic products and solutions that help enhance productivity of customers





## DISCUSSION





## THANK YOU