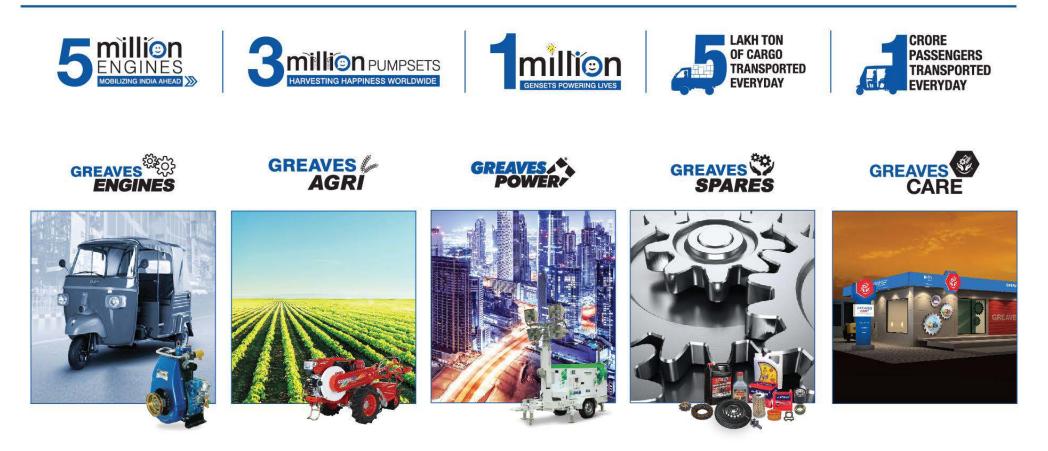

## **BUILDING THE NATION** LIVELIHOOD PROVIDER **MOBILIZING INDIA NURTURING DREAMS & ASPIRATION PRODUCTIVITY ENHANCEMENT SOLUTIONS TOUCHING BILLIONS EVERYDAY FOSTERING ENTREPRENEURSHIP**

- Making 1 engine per minute
- Crossed 5 Million engine mark
- 15 + engine variants
- Wide Range from 4 HP to 700 HP
- Around 75% M.S in diesel 3W category

#### Automotive

Highly fuel efficient, the Greaves lightweight diesel / gasoline engines are ideal for automotive engine applications like 3-wheelers and small 4-wheeled commercial vehicles.

**Single Cylinder** 

#### **Non-Automotive**

The company has a wide range of non-auto engines are fuel efficient, compact and versatile prime movers for various non-auto applications.

#### Industrial

The Engines in this category are suitable for Higher HP applications (30 HP – 700 HP) such as Pumps, Agriculture, Construction, Marine, Railway and Defence.

**Industrial Engines** 

New **BSVI** tie-ups done with various leading OEM's – Greaves Ready for Future

#### **Greaves Engines Display At The Auto Expo 2018**

- 1 Million+ happy customers in India & abroad
- 50+ years of expertise in manufacturing diesel gensets
- Wide range from 2.5 kVA to 1250 kVA
- CPCB II compliant environment friendly

#### **Greaves Agri**

- Crossed 3 Mn pumpsets
- ISO 9001 certified state-of-the art facility to manufacture farm equipment
- Huge range of Pumpset, Power Tillers
   & Light Agri Equipment's
- Leading exporter to countries like Bangladesh, Nepal, Sri lanka

#### **Greaves After Market Business – Multibrand Spares Portfolio**

#### New Collaboration . New Tie Ups . New Opportunities

- Greaves understands the customers & their needs in the last mile transportation better than any one else .
- With this Greaves is ready to introduce & scale up Greaves Care

Presenting India's largest and fast growing Multi brand organized service and spares network for 3 Wheelers & micro 4 Wheelers..

- Widespread Availability of Service centres across India
- Widespread Assurance to the OEM & end USERS