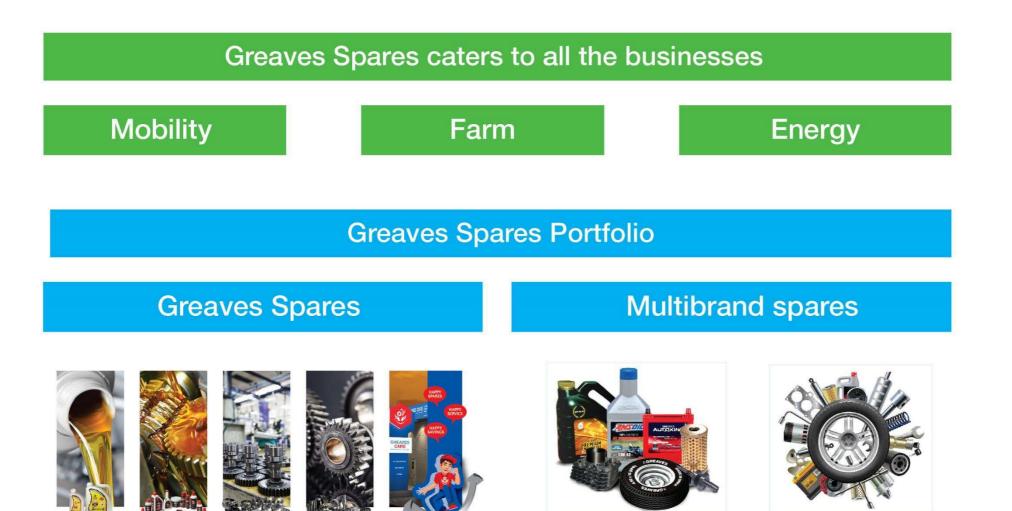

#### **Greaves After Market Business – Multibrand Spares Portfolio**

#### New Collaboration . New Tie Ups . New Opportunities

- Greaves understands the customers & their needs in the last mile transportation better than any one else .
- With this Greaves is ready to introduce & scale up Greaves Care

Presenting India's largest and fast growing Multi brand organized service and spares network for 3 Wheelers & micro 4 Wheelers..

- Widespread Availability of Service centres across India
- Widespread Assurance to the OEM & end USERS

100% genuine spares

High quality repair of engine, body and all aggregates

Upto 6 months warranty

|                 | SUSTAIN CURRENT POSITION                                                                                                                                                                                                                     | BUILD & GROW                                                                                                                                                                                  |
|-----------------|----------------------------------------------------------------------------------------------------------------------------------------------------------------------------------------------------------------------------------------------|-----------------------------------------------------------------------------------------------------------------------------------------------------------------------------------------------|
| Aftermarket     | <ul> <li>Offer 3W multi-brand spare parts<br/>(currently ~80% parts coverage)</li> <li>Leverage current network of 3500+ dealers</li> <li>Maintain leadership in aftermarket support for<br/>Mobility, Farm &amp; Genset business</li> </ul> | • Expand Multibrand portfolio to cover the entire market                                                                                                                                      |
| Greaves<br>Care | Business model defined Piloted at 51 outlets                                                                                                                                                                                                 | <ul> <li>Offer accessories &amp; merchandise</li> <li>Alternate fuel and hybrid kits</li> <li>EV charging infrastructure</li> <li>Scale up network Pan India<br/>in next 3-5 years</li> </ul> |