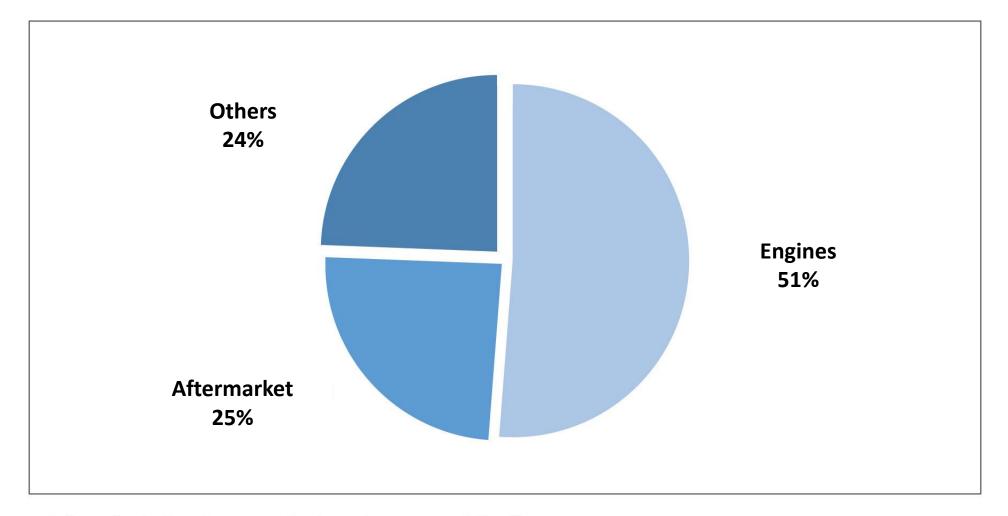

#### **Revenue by Business (FY18)**

• Others includes Genset, Agri equipment and Trading