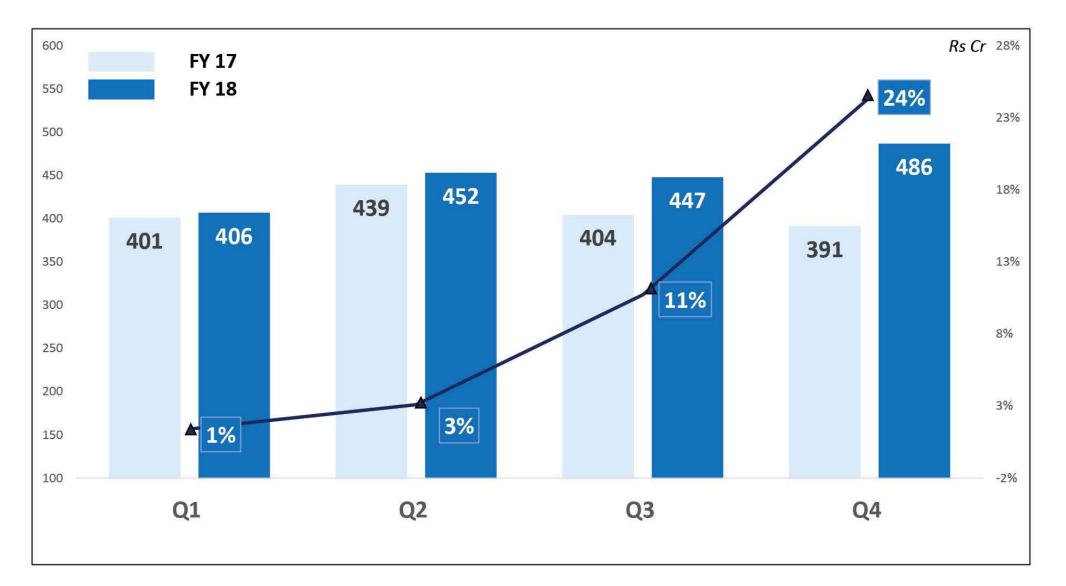

#### YoY Growths for Quarterly revenues

| Particulars (Rs Cr)           | Q4 FY 17 | Q4 FY 18 | Growth % |
|-------------------------------|----------|----------|----------|
| Net Income from Operations    | 391      | 486      | 24%      |
| Material Consumed             | 261      | 332      |          |
| Employee Cost                 | 37       | 38       |          |
| Others Expenses               | 40       | 46       |          |
| EBIDTA                        | 53       | 70       | 31%      |
| EBIDTA Margin                 | 13.7%    | 14.4%    |          |
| PBT before exceptional item   | 56       | 71       |          |
| Exceptional (Expenses)/Income | 7        | 13       |          |
| Profit for the year           | 47       | 57       | 21%      |