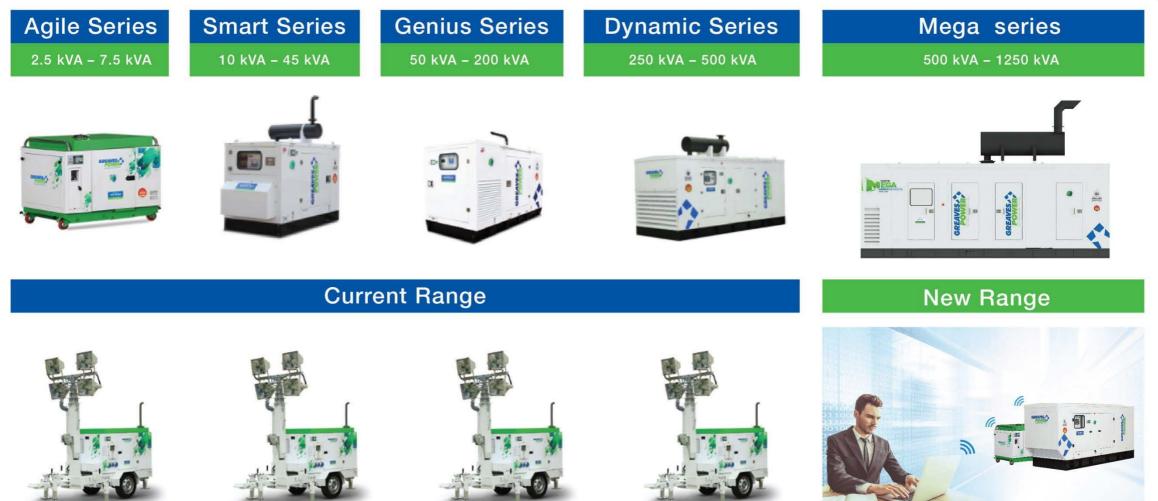

#### **Greaves Engines Display At The Auto Expo 2018**

- 1 Million+ happy customers in India & abroad
- 50+ years of expertise in manufacturing diesel gensets
- Wide range from 2.5 kVA to 1250 kVA
- CPCB II compliant environment friendly

- Malls
- Factories
- Residential & Commercial Complexes
- Railways
- Airports
- Infrastructure Projects
  - and many more

#### **Greaves Power - New Range , New Possibilities**

Economical | Compact footprint | Low noise levels | Environment friendly | Extensive services & parts network