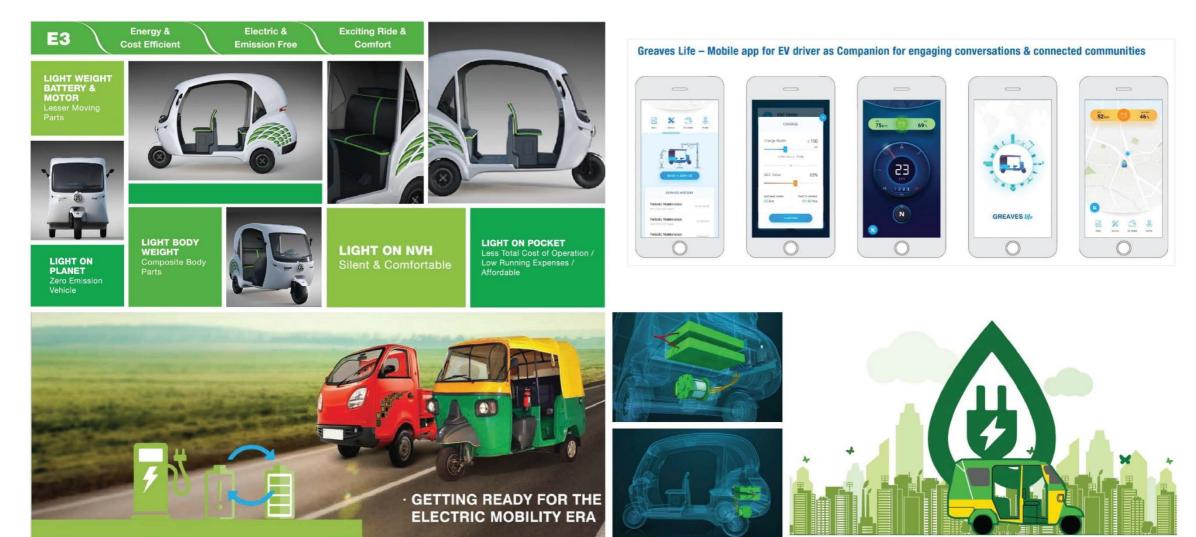

he

Agriculture, Construction & other Industries



#### Industrial

The Engines in this category are suitable for Higher HP applications (30 HP – 700 HP) such as Pumps, Agriculture, Construction, Marine, Railway and Defence.

**Industrial Engines** 











New **BSVI** tie-ups done with various leading OEM's – Greaves Ready for Future

#### New Pinnacle Engine with revolutionary opposed piston Technology



#### **Economy + Ecology = ECO^2**

Introducing revolutionary linear twin piston technology

**GREAVES** 

ST

**IN INDIA** 

#### **ECO2 - Gasoline Engine**

Linear Twin Piston Technology Benefits Economy. Benefits Ecology

BSVI Compliant | Upto 30% more fuel efficiency | CNG/Petrol Fuel type suitability | Linear Twin Piston technology | Well suited for 2 Wheelers & 3 Wheelers





#### **Greaves Engines Display At The Auto Expo 2018**





















- 1 Million+ happy customers in India & abroad
- 50+ years of expertise in manufacturing diesel gensets
- Wide range from 2.5 kVA to 1250 kVA
- CPCB II compliant environment friendly





- Malls
- Factories
- Residential & Commercial Complexes
- Railways
- Airports
- Infrastructure Projects
  - and many more



#### **Greaves Power - New Range , New Possibilities**





Economical | Compact footprint | Low noise levels | Environment friendly | Extensive services & parts network







#### **Greaves Agri**

- Crossed 3 Mn pumpsets
- ISO 9001 certified state-of-the art facility to manufacture farm equipment
- Huge range of Pumpset, Power Tillers
   & Light Agri Equipment's
- Leading exporter to countries like Ban