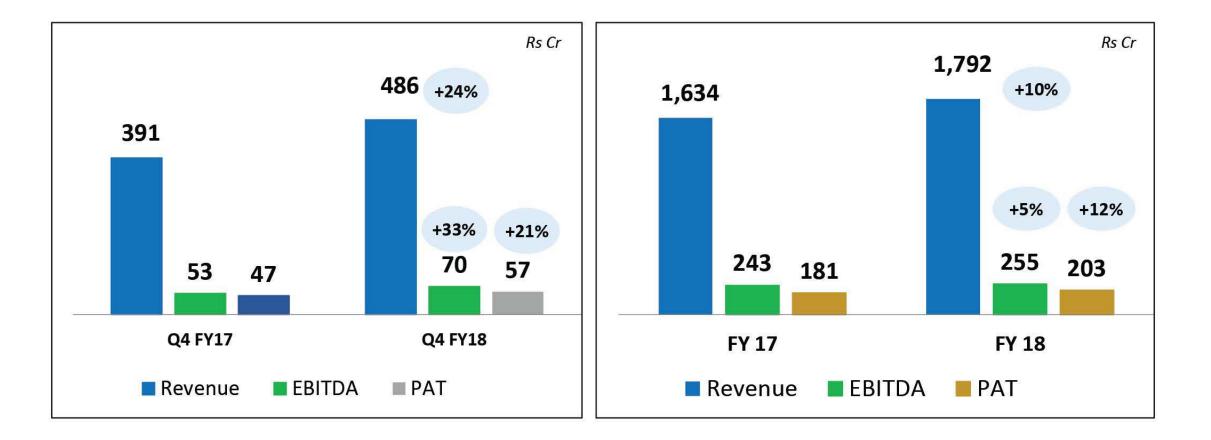

#### **Financial Performance Snapshot**

Revenue GST comparable

Revenues are GST comparable numbers

#### YoY Growths for Quarterly revenues

| Particulars (Rs Cr)           | Q4 FY 17 | Q4 FY 18 | Growth % |
|-------------------------------|----------|----------|----------|
| Net Income from Operations    | 391      | 486      | 24%      |
| Material Consumed             | 261      | 332      |          |
| Employee Cost                 | 37       | 38       |          |
| Others Expenses               | 40       | 46       |          |
| EBIDTA                        | 53       | 70       | 31%      |
| EBIDTA Margin                 | 13.7%    | 14.4%    |          |
| PBT before exceptional item   | 56       | 71       |          |
| Exceptional (Expenses)/Income | 7        | 13       |          |
| Profit for the year           | 47       | 57       | 21%      |

- Effective Tax Rate at 32.9% (Q4 FY18) vs. 25.4% (Q4 FY17)
- Post tax exceptional income (net of tax) Rs 9 Cr (Q4 FY18) and Rs 4 cr (Q4 FY17)

| Particulars (Rs Cr)           | FY17  | FY18  | Growth % |
|-------------------------------|-------|-------|----------|
| Net Income from Operations    | 1,634 | 1,792 | 10%      |
| Material Consumed             | 1060  | 1210  |          |
| Employee Cost                 | 159   | 167   |          |
| Others Expenses               | 171   | 160   |          |
| EBIDTA                        | 243   | 255   | 5%       |
| EBIDTA Margin                 | 14.9% | 14.2% |          |
| PBT before exceptional item   | 246   | 247   |          |
| Exceptional (Expenses)/Income | 2     | 48    |          |
| Profit for the year           | 181   | 203   | 12%      |

- Effective Tax Rate 31.5% (FY18) vs. 27.4% (FY17)
- Post tax exceptional income Rs 32 Cr (FY18)