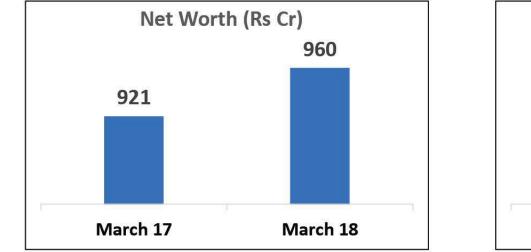

#### Key Financial Metrics (1 of 2)

#### Key Financial Metrics (2 of 2)

Sharp reduction in net working capital, from Rs 180 Cr (FY17) to Rs 89 Cr (FY18)

Greaves aims to provide wide range of fuel agnostic products and solutions that help enhance productivity of customers