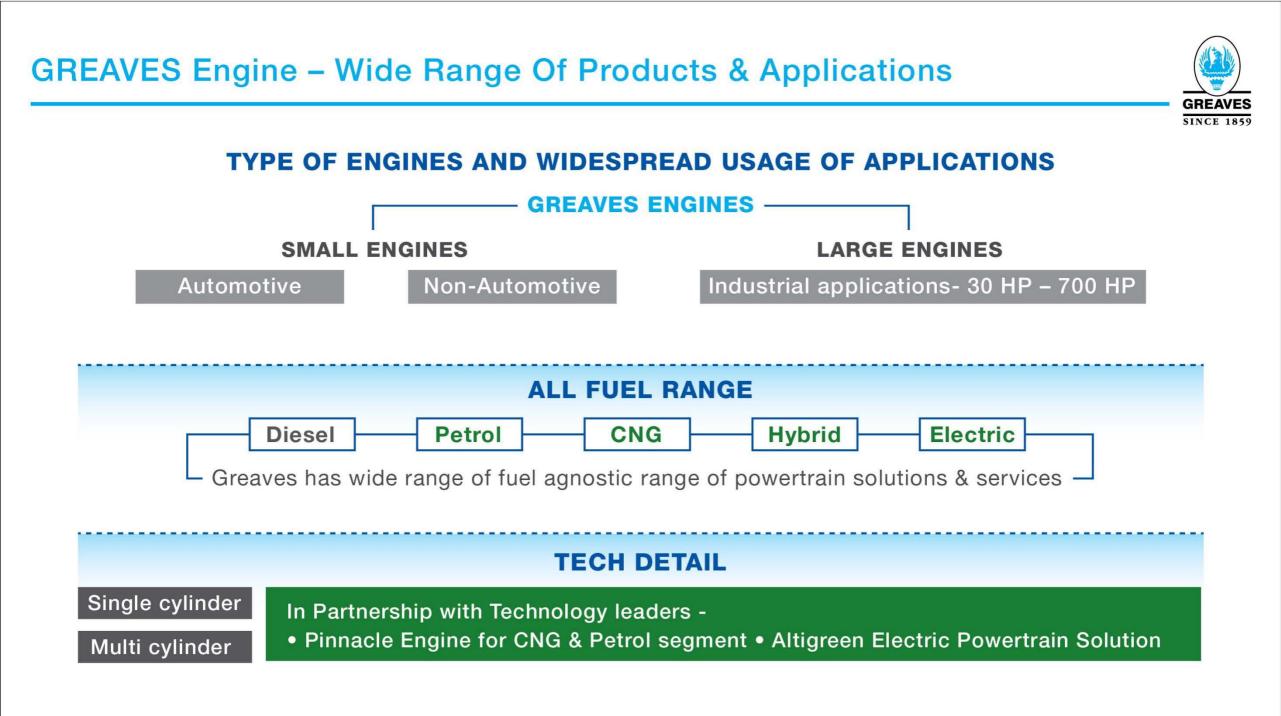

#### Automotive

Highly fuel efficient, the Greaves lightweight diesel / gasoline engines are ideal for automotive engine applications like 3-wheelers and small 4-wheeled commercial vehicles.

**Single Cylinder** 

Multi Cylinder

**CNG/LPG Engines** 

#### **Non-Automotive**

The company has a wide range of non-auto engines are fuel efficient, compact and versatile prime movers for various non-auto applications.

#### Industrial

The Engines in this category are suitable for Higher HP applications (30 HP – 700 HP) such as Pumps, Agriculture, Construction, Marine, Railway and Defence.

**Industrial Engines** 

New **BSVI** tie-ups done with various leading OEM's – Greaves Ready for Future

#### New Pinnacle Engine with revolutionary opposed piston Technology

#### **ECO2 - Gasoline Engine**

Linear Twin Piston Technology Benefits Economy. Benefits Ecology

BSVI Compliant | Upto 30% more fuel efficiency | CNG/Petrol Fuel type suitability | Linear Twin Piston technology | Well suited for 2 Wheelers & 3 Wheelers