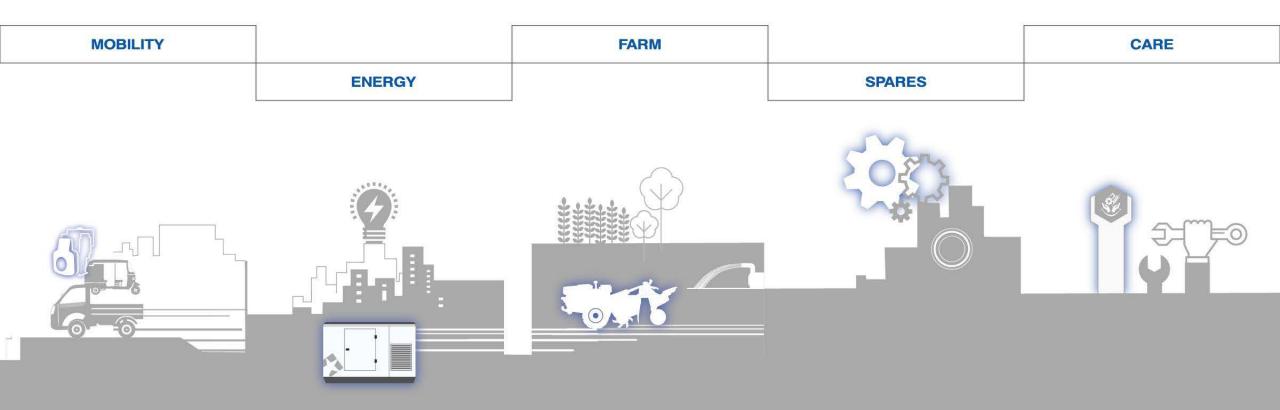

#### From B2B to B2C

- From engines to farms
- From commercial to residential complexes
- From urban to Rural
- From Mass(pumps) to niche( Special high powered engines)
- From small applications in field to advanced usage in critical places (gensets)
- From powering daily lives to critical missions
- From products used by marginal farmers to high value gensets