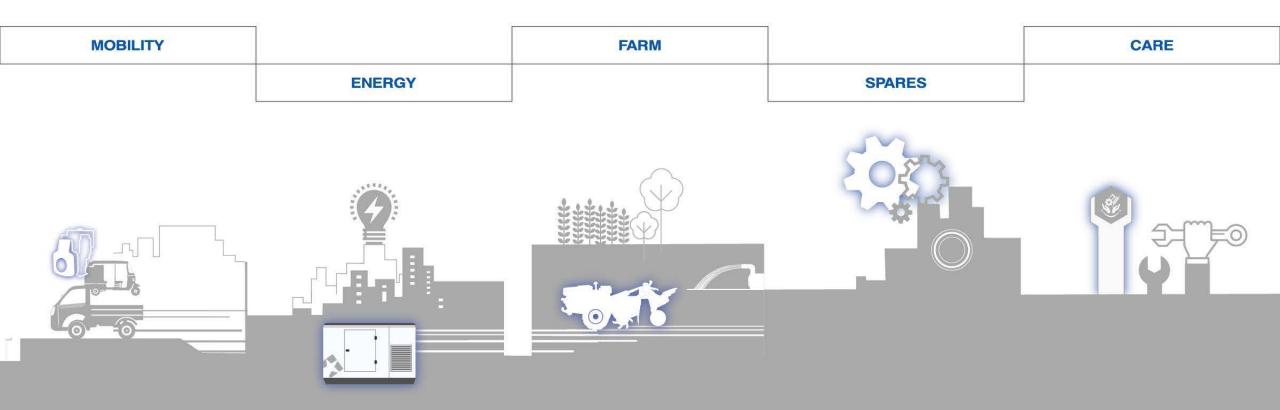

#### From B2B to B2C

- From engines to farms
- From commercial to residential complexes
- From urban to Rural
- From Mass(pumps) to niche( Special high powered engines)
- From small applications in field to advanced usage in critical places (gensets)
- From powering daily lives to critical missions
- From products used by marginal farmers to high value gensets