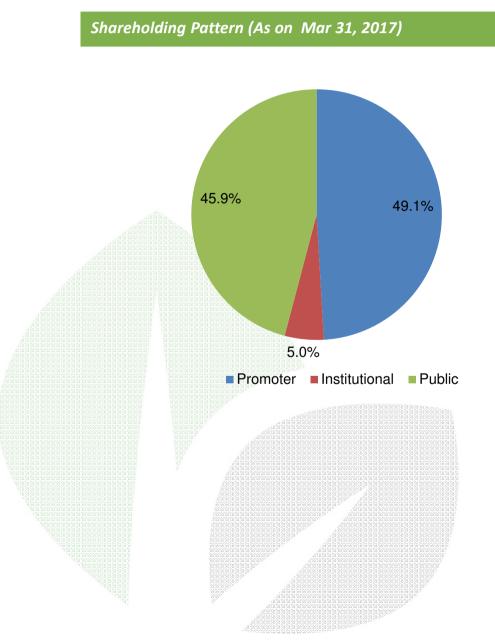

| 5,000                        |                                                          |           |          |

# **Key Milestones**



# Shareholding Pattern and Corporate Structure





# Sugar

### Improving sugar prices and recovery rates driving the turnaround



### Supported by improving recovery, offsetting lower realization...







Leading to growth in segmental Revenue and EBITDA Margin



### Power

### Multi-fuel high-pressure boilers run efficiently and generate valuable profits



### Highlights

- Generation Capacity: 209 MW; Exportable capacity: approx. 125 MW
- We believe we are among the first sugar companies in India to utilize high pressure boilers of 105 kg/cm² and 170 tonnes/hour capacities
- Installed multi-fuel boilers (operate on bagasse and alternative fuels like coal and rice husk) that allow operating flexibility
- Installed state of art technology of 'Bagasse Dryers' to improve efficiency
- Average realization of INR 5.09/unit for all unit