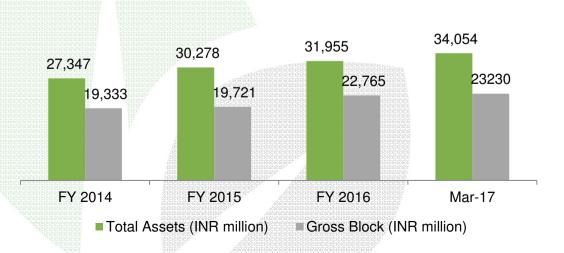

### Improving Financial Performance

### Losses have shrunk and it's time to make profits again

We have expanded our Gross Block to meet future demand

Increasing our leverage, which we have started reducing strategically