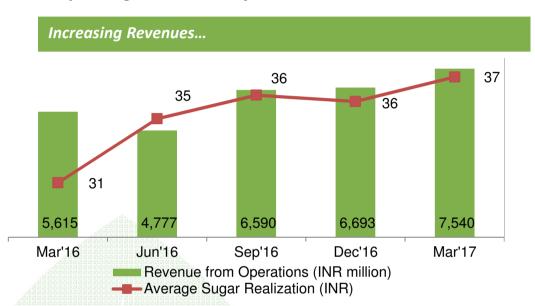

# **Quarterly Financial Trends**

### Improving Financial Performance

\* Net of excise duty