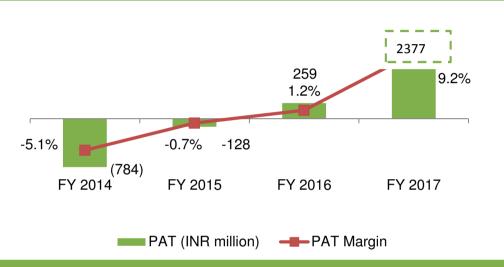

### Improving Financial Performance

### Losses have shrunk and it's time to make profits again

We have expanded our Gross Block to meet future demand

Increasing our leverage, which we have started reducing strategically

### (INR million)

| Particulars                                                                                                                                                                                                                                                                                                                                                                                                                                                                                                                                                                                                                                                                                                                                                                                                                                                                                                                                                                                                                                                                                                                                                                                                                                                                                                                                                                                                                                                                                                                                                                                                                                                                                                                                                                                                                                                                                                                                                                                                                                                                                                                    | Mar-14 | Mar-15 | Mar-16 | Mar-17 |
|--------------------------------------------------------------------------------------------------------------------------------------------------------------------------------------------------------------------------------------------------------------------------------------------------------------------------------------------------------------------------------------------------------------------------------------------------------------------------------------------------------------------------------------------------------------------------------------------------------------------------------------------------------------------------------------------------------------------------------------------------------------------------------------------------------------------------------------------------------------------------------------------------------------------------------------------------------------------------------------------------------------------------------------------------------------------------------------------------------------------------------------------------------------------------------------------------------------------------------------------------------------------------------------------------------------------------------------------------------------------------------------------------------------------------------------------------------------------------------------------------------------------------------------------------------------------------------------------------------------------------------------------------------------------------------------------------------------------------------------------------------------------------------------------------------------------------------------------------------------------------------------------------------------------------------------------------------------------------------------------------------------------------------------------------------------------------------------------------------------------------------|--------|--------|--------|--------|
| Revenue from Operations (incl. excise duty)                                                                                                                                                                                                                                                                                                                                                                                                                                                                                                                                                                                                                                                                                                                                                                                                                                                                                                                                                                                                                                                                                                                                                                                                                                                                                                                                                                                                                                                                                                                                                                                                                                                                                                                                                                                                                                                                                                                                                                                                                                                                                    | 18,978 | 18,561 | 23,250 | 27157  |
| Revenue from Operations (net of excise duty)                                                                                                                                                                                                                                                                                                                                                                                                                                                                                                                                                                                                                                                                                                                                                                                                                                                                                                                                                                                                                                                                                                                                                                                                                                                                                                                                                                                                                                                                                                                                                                                                                                                                                                                                                                                                                                                                                                                                                                                                                                                                                   | 18,228 | 17,902 | 22,231 | 25837  |
| Total Revenue##                                                                                                                                                                                                                                                                                                                                                                                                                                                                                                                                                                                                                                                                                                                                                                                                                                                                                                                                                                                                                                                                                                                                                                                                                                                                                                                                                                                                                                                                                                                                                                                                                                                                                                                                                                                                                                                                                                                                                                                                                                                                                                                | 18,288 | 17,977 | 22,577 | 26082  |
| Cost of Raw Materials                                                                                                                                                                                                                                                                                                                                                                                                                                                                                                                                                                                                                                                                                                                                                                                                                                                                                                                                                                                                                                                                                                                                                                                                                                                                                                                                                                                                                                                                                                                                                                                                                                                                                                                                                                                                                                                                                                                                                                                                                                                                                                          | 13,437 | 12,741 | 15,158 | 18152  |
| Purchases of Stock-in-Trade                                                                                                                                                                                                                                                                                                                                                                                                                                                                                                                                                                                                                                                                                                                                                                                                                                                                                                                                                                                                                                                                                                                                                                                                                                                                                                                                                                                                                                                                                                                                                                                                                                                                                                                                                                                                                                                                                                                                                                                                                                                                                                    | 223    | 1,042  | 2,371  | 954    |
| (Increase)/Decrease in Inventories                                                                                                                                                                                                                                                                                                                                                                                                                                                                                                                                                                                                                                                                                                                                                                                                                                                                                                                                                                                                                                                                                                                                                                                                                                                                                                                                                                                                                                                                                                                                                                                                                                                                                                                                                                                                                                                                                                                                                                                                                                                                                             | 696    | 199    | -169   | -1987  |
| Employee Benefit Expenses                                                                                                                                                                                                                                                                                                                                                                                                                                                                                                                                                                                                                                                                                                                                                                                                                                                                                                                                                                                                                                                                                                                                                                                                                                                                                                                                                                                                                                                                                                                                                                                                                                                                                                                                                                                                                                                                                                                                                                                                                                                                                                      | 733    | 762    | 844    | 1289   |
| Other Expenses                                                                                                                                                                                                                                                                                                                                                                                                                                                                                                                                                                                                                                                                                                                                                                                                                                                                                                                                                                                                                                                                                                                                                                                                                                                                                                                                                                                                                                                                                                                                                                                                                                                                                                                                                                                                                                                                                                                                                                                                                                                                                                                 | 1,856  | 1,726  | 2,024  | 2299   |
| Total Expenses                                                                                                                                                                                                                                                                                                                                                                                                                                                                                                                                                                                                                                                                                                                                                                                                                                                                                                                                                                                                                                                                                                                                                                                                                                                                                                                                                                                                                                                                                                                                                                                                                                                                                                                                                                                                                                                                                                                                                                                                                                                                                                                 | 16,945 | 16,470 | 20,228 | 20707  |
| EBITDA (Inc. of Other Income)                                                                                                                                                                                                                                                                                                                                                                                                                                                                                                                                                                                                                                                                                                                                                                                                                                                                                                                                                                                                                                                                                                                                                                                                                                                                                                                                                                                                                                                                                                                                                                                                                                                                                                                                                                                                                                                                                                                                                                                                                                                                                                  | 1,343  | 1,507  | 2,349  | 5375   |
| Depreciation                                                                                                                                                                                                                                                                                                                                                                                                                                                                                                                                                                                                                                                                                                                                                                                                                                                                                                                                                                                                                                                                                                                                                                                                                                                                                                                                                                                                                                                                                                                                                                                                                                                                                                                                                                                                                                                                                                                                                                                                                                                                                                                   | 759    | 552    | 551    | 543    |
| EBIT                                                                                                                                                                                                                                                                                                                                                                                                                                                                                                                                                                                                                                                                                                                                                                                                                                                                                                                                                                                                                                                                                                                                                                                                                                                                                                                                                                                                                                                                                                                                                                                                                                                                                                                                                                                                                                                                                                                                                                                                                                                                                                                           | 584    | 955    | 1,798  | 4832   |
| Finance Cost                                                                                                                                                                                                                                                                                                                                                                                                                                                                                                                                                                                                                                                                                                                                                                                                                                                                                                                                                                                                                                                                                                                                                                                                                                                                                                                                                                                                                                                                                                                                                                                                                                                                                                                                                                                                                                                                                                                                                                                                                                                                                                                   | 1,422  | 1,497  | 1,586  | 1672   |
| PBT                                                                                                                                                                                                                                                                                                                                                                                                                                                                                                                                                                                                                                                                                                                                                                                                                                                                                                                                                                                                                                                                                                                                                                                                                                                                                                                                                                                                                                                                                                                                                                                                                                                                                                                                                                                                                                                                                                                                                                                                                                                                                                                            | -839   | -542   | 212    | 3160   |
| PAT 15555 BEEST BE | -784   | -128   | 259    | 2367   |