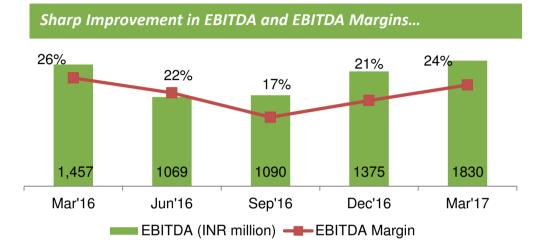

# **Quarterly Financial Trends**

### Improving Financial Performance

\* Net of excise duty