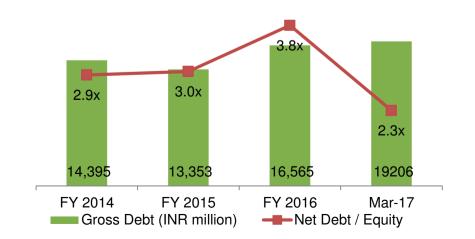

### Improving Financial Performance

### Losses have shrunk and it's time to make profits again

We have expanded our Gross Block to meet future demand

Increasing our leverage, which we have started reducing strategically