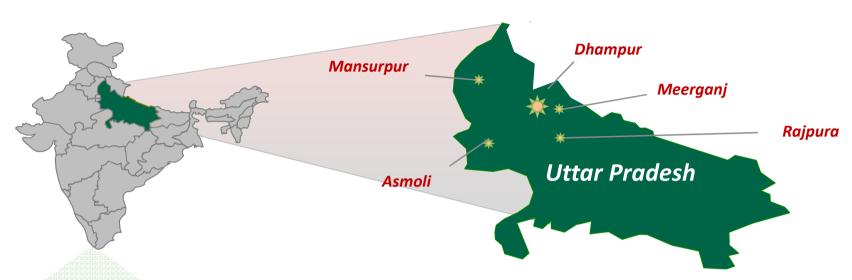

# Overview - Facilities

| Capacity                                          | Consolidated            | Dhampur                                                                                                                                                                                                                                                                                                                                                                                                                                                                                                                                                                                                                                                                                                                                                                                                                                                                                                                                                                                                                                                                                                                                                                                                                                                                                                                                                                                                                                                                                                                                                                                                                                                                                                                                                                                                                                                                                                                                                                                                                                                                                                                        | Asmoli                       | Rajpura                                                  | Mansurpur | Meerganj |
|---------------------------------------------------|-------------------------|--------------------------------------------------------------------------------------------------------------------------------------------------------------------------------------------------------------------------------------------------------------------------------------------------------------------------------------------------------------------------------------------------------------------------------------------------------------------------------------------------------------------------------------------------------------------------------------------------------------------------------------------------------------------------------------------------------------------------------------------------------------------------------------------------------------------------------------------------------------------------------------------------------------------------------------------------------------------------------------------------------------------------------------------------------------------------------------------------------------------------------------------------------------------------------------------------------------------------------------------------------------------------------------------------------------------------------------------------------------------------------------------------------------------------------------------------------------------------------------------------------------------------------------------------------------------------------------------------------------------------------------------------------------------------------------------------------------------------------------------------------------------------------------------------------------------------------------------------------------------------------------------------------------------------------------------------------------------------------------------------------------------------------------------------------------------------------------------------------------------------------|------------------------------|----------------------------------------------------------|-----------|----------|
| Sugar Crushing (TCD)                              | 45,500                  | 15,000                                                                                                                                                                                                                                                                                                                                                                                                                                                                                                                                                                                                                                                                                                                                                                                                                                                                                                                                                                                                                                                                                                                                                                                                                                                                                                                                                                                                                                                                                                                                                                                                                                                                                                                                                                                                                                                                                                                                                                                                                                                                                                                         | 9,000                        | 8,500                                                    | 8,000     | 5,000    |
| Sugar Refinery (TPD)                              | 1,700                   |                                                                                                                                                                                                                                                                                                                                                                                                                                                                                                                                                                                                                                                                                                                                                                                                                                                                                                                                                                                                                                                                                                                                                                                                                                                                                                                                                                                                                                                                                                                                                                                                                                                                                                                                                                                                                                                                                                                                                                                                                                                                                                                                | 900                          |                                                          | 800       |          |
| Renewal Energy (inc. Bio Gas based Power, MW)     | 209<br>(Surplus: c.125) | 65                                                                                                                                                                                                                                                                                                                                                                                                                                                                                                                                                                                                                                                                                                                                                                                                                                                                                                                                                                                                                                                                                                                                                                                                                                                                                                                                                                                                                                                                                                                                                                                                                                                                                                                                                                                                                                                                                                                                                                                                                                                                                                                             | Bio Mass - 40<br>Bio Gas - 4 | 48                                                       | 33        | 19       |
| Bio-Fertilizer (LPD)                              | 1,000                   | 495 december 1995 december 199 |                              | 1,000                                                    |           |          |
| Distillery (LPD)                                  | 300,000                 | 200,000                                                                                                                                                                                                                                                                                                                                                                                                                                                                                                                                                                                                                                                                                                                                                                                                                                                                                                                                                                                                                                                                                                                                                                                                                                                                                                                                                                                                                                                                                                                                                                                                                                                                                                                                                                                                                                                                                                                                                                                                                                                                                                                        | 100,000                      | Molasses supplied to the nearby Dhampur and Asmoli units |           |          |
| Organic Manure - 'Power<br>Booster' (tonnes/year) | 20,000                  | 15,000                                                                                                                                                                                                                                                                                                                                                                                                                                                                                                                                                                                                                                                                                                                                                                                                                                                                                                                                                                                                                                                                                                                                                                                                                                                                                                                                                                                                                                                                                                                                                                                                                                                                                                                                                                                                                                                                                                                                                                                                                                                                                                                         | 5,000                        |                                                          |           |          |