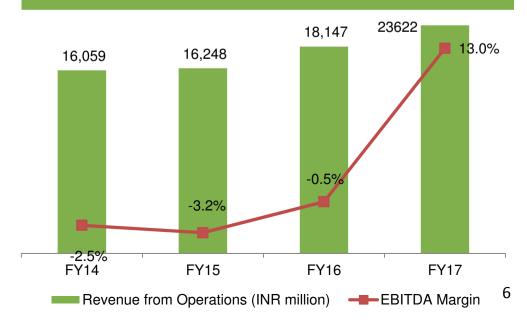

### Improving Financial Performance

### Losses have shrunk and it's time to make profits again

We have expanded our Gross Block to meet future demand

Increasing our leverage, which we have started reducing strategically