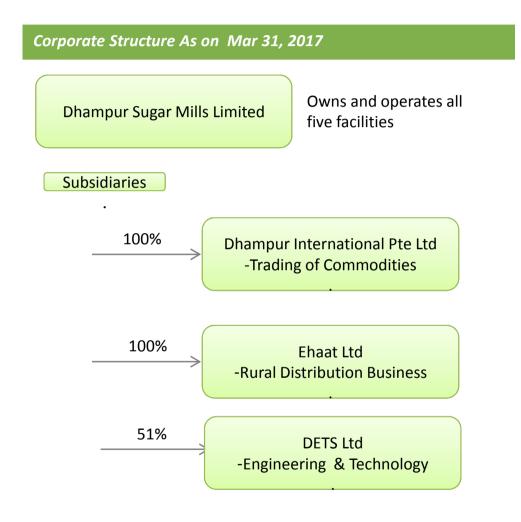

| 5,000                        |                                                          |           |          |

# **Key Milestones**



# Shareholding Pattern and Corporate Structure





# Sugar

### Improving sugar prices and recovery rates driving the turnaround



### Supported by improving recovery, offsetting lower realization...







Leading to growth in segmental Revenue and EBITDA Margin



### Power

### Multi-fuel high-pressure boilers run efficiently and generate valuable profits



### Highlights

- Generation Capacity: 209 MW; Exportable capacity: approx. 125 MW
- We believe we are among the first sugar companies in India to utilize high pressure boilers of 105 kg/cm² and 170 tonnes/hour capacities
- Installed multi-fuel boilers (operate on bagasse and alternative fuels like coal and rice husk) that allow operating flexibility
- Installed state of art technology of 'Bagasse Dryers' to improve efficiency
- Average realization of INR 5.09/unit for all units