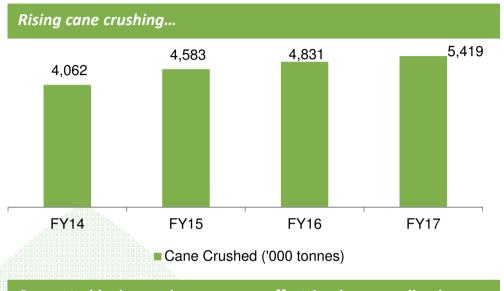

| 5,000                        |                                                          |           |          |

# **Key Milestones**



# Shareholding Pattern and Corporate Structure





# Sugar

### Improving sugar prices and recovery rates driving the turnaround



### Supported by improving recovery, offsetting lower realization...







Leading to growth in segmental Revenue and EBITDA Margin



### Power

### Multi-fuel high-pressure boilers run efficiently and generate valuable profits



### Highlights

- Generation Capacity: 209 MW; Exportable capacity: approx. 125 MW
- We believe we are among the first sugar companies in India to utilize high pressure boilers of 105 kg/cm² and 170 tonnes/hour capacities
- Installed multi-fuel boilers (operate on bagasse and alternative fuels like coal and rice husk) that allow operating flexibility
- Installed state of art technology of 'Bagasse Dryers' to improve efficiency
- Average realization of INR 5.09/unit for all units for electricity supply to UP state grid (FY17)
- Continuing the trend of innovati