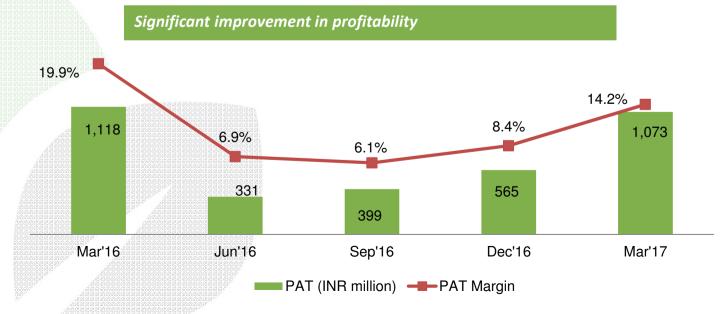

# **Quarterly Financial Trends**

### Improving Financial Performance

\* Net of excise duty