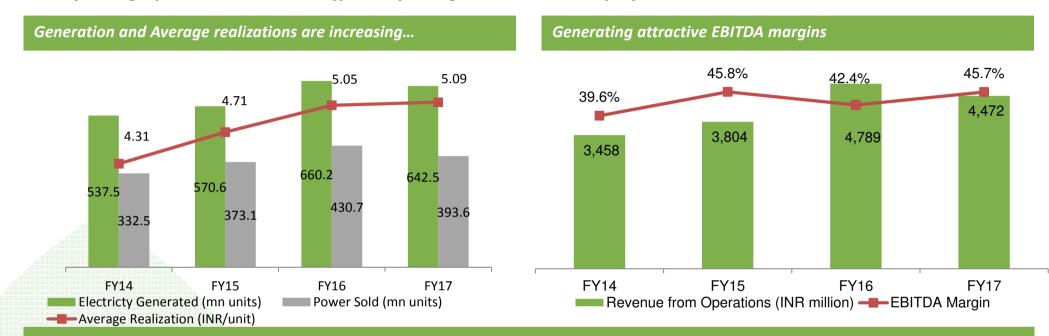

### Power

### Multi-fuel high-pressure boilers run efficiently and generate valuable profits

### Highlights

- Generation Capacity: 209 MW; Exportable capacity: approx. 125 MW
- We believe we are among the first sugar companies in India to utilize high pressure boilers of 105 kg/cm² and 170 tonnes/hour capacities
- Installed multi-fuel boilers (operate on bagasse and alternative fuels like coal and rice husk) that allow operating flexibility
- Installed state of art technology of 'Bagasse Dryers' to improve efficiency
- Average realization of INR 5.09/unit for all units for electricity supply to UP state grid (FY17)
- Continuing the trend of innovation
  - To implement Incineration process at Distilleries to achieve zero discharge, expected to generate additional power of 11.4MW