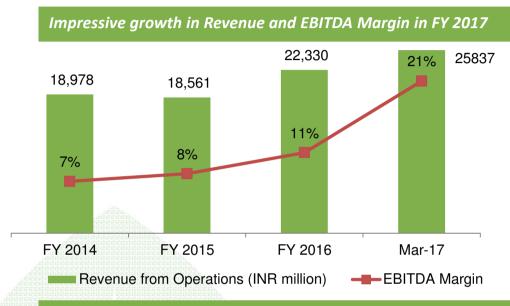

### Improving Financial Performance

### Losses have shrunk and it's time to make profits again

We have expanded our Gross Block to meet future demand

Increasing our leverage, which we have started reducing strategically

### (INR million)

| Particulars                                                                                                                                                                                                                                                                                                                                                                                                                                                                                                                                                                                                                                                                                                                                                                                                                                                                                                                                                                                                                                                                                                                                                                                                                                                                                                                                                                                                                                                                                                                                                                                                                                                                                                                                                                                                                                                                                                                                                                                                                                                                                                                    | Mar-14 | Mar-15 | Mar-16 | Mar-17 |
|--------------------------------------------------------------------------------------------------------------------------------------------------------------------------------------------------------------------------------------------------------------------------------------------------------------------------------------------------------------------------------------------------------------------------------------------------------------------------------------------------------------------------------------------------------------------------------------------------------------------------------------------------------------------------------------------------------------------------------------------------------------------------------------------------------------------------------------------------------------------------------------------------------------------------------------------------------------------------------------------------------------------------------------------------------------------------------------------------------------------------------------------------------------------------------------------------------------------------------------------------------------------------------------------------------------------------------------------------------------------------------------------------------------------------------------------------------------------------------------------------------------------------------------------------------------------------------------------------------------------------------------------------------------------------------------------------------------------------------------------------------------------------------------------------------------------------------------------------------------------------------------------------------------------------------------------------------------------------------------------------------------------------------------------------------------------------------------------------------------------------------|--------|--------|--------|--------|
| Revenue from Operations (incl. excise duty)                                                                                                                                                                                                                                                                                                                                                                                                                                                                                                                                                                                                                                                                                                                                                                                                                                                                                                                                                                                                                                                                                                                                                                                                                                                                                                                                                                                                                                                                                                                                                                                                                                                                                                                                                                                                                                                                                                                                                                                                                                                                                    | 18,978 | 18,561 | 23,250 | 27157  |
| Revenue from Operations (net of excise duty)                                                                                                                                                                                                                                                                                                                                                                                                                                                                                                                                                                                                                                                                                                                                                                                                                                                                                                                                                                                                                                                                                                                                                                                                                                                                                                                                                                                                                                                                                                                                                                                                                                                                                                                                                                                                                                                                                                                                                                                                                                                                                   | 18,228 | 17,902 | 22,231 | 25837  |
| Total Revenue##                                                                                                                                                                                                                                                                                                                                                                                                                                                                                                                                                                                                                                                                                                                                                                                                                                                                                                                                                                                                                                                                                                                                                                                                                                                                                                                                                                                                                                                                                                                                                                                                                                                                                                                                                                                                                                                                                                                                                                                                                                                                                                                | 18,288 | 17,977 | 22,577 | 26082  |
| Cost of Raw Materials                                                                                                                                                                                                                                                                                                                                                                                                                                                                                                                                                                                                                                                                                                                                                                                                                                                                                                                                                                                                                                                                                                                                                                                                                                                                                                                                                                                                                                                                                                                                                                                                                                                                                                                                                                                                                                                                                                                                                                                                                                                                                                          | 13,437 | 12,741 | 15,158 | 18152  |
| Purchases of Stock-in-Trade                                                                                                                                                                                                                                                                                                                                                                                                                                                                                                                                                                                                                                                                                                                                                                                                                                                                                                                                                                                                                                                                                                                                                                                                                                                                                                                                                                                                                                                                                                                                                                                                                                                                                                                                                                                                                                                                                                                                                                                                                                                                                                    | 223    | 1,042  | 2,371  | 954    |
| (Increase)/Decrease in Inventories                                                                                                                                                                                                                                                                                                                                                                                                                                                                                                                                                                                                                                                                                                                                                                                                                                                                                                                                                                                                                                                                                                                                                                                                                                                                                                                                                                                                                                                                                                                                                                                                                                                                                                                                                                                                                                                                                                                                                                                                                                                                                             | 696    | 199    | -169   | -1987  |
| Employee Benefit Expenses                                                                                                                                                                                                                                                                                                                                                                                                                                                                                                                                                                                                                                                                                                                                                                                                                                                                                                                                                                                                                                                                                                                                                                                                                                                                                                                                                                                                                                                                                                                                                                                                                                                                                                                                                                                                                                                                                                                                                                                                                                                                                                      | 733    | 762    | 844    | 1289   |
| Other Expenses                                                                                                                                                                                                                                                                                                                                                                                                                                                                                                                                                                                                                                                                                                                                                                                                                                                                                                                                                                                                                                                                                                                                                                                                                                                                                                                                                                                                                                                                                                                                                                                                                                                                                                                                                                                                                                                                                                                                                                                                                                                                                                                 | 1,856  | 1,726  | 2,024  | 2299   |
| Total Expenses                                                                                                                                                                                                                                                                                                                                                                                                                                                                                                                                                                                                                                                                                                                                                                                                                                                                                                                                                                                                                                                                                                                                                                                                                                                                                                                                                                                                                                                                                                                                                                                                                                                                                                                                                                                                                                                                                                                                                                                                                                                                                                                 | 16,945 | 16,470 | 20,228 | 20707  |
| EBITDA (Inc. of Other Income)                                                                                                                                                                                                                                                                                                                                                                                                                                                                                                                                                                                                                                                                                                                                                                                                                                                                                                                                                                                                                                                                                                                                                                                                                                                                                                                                                                                                                                                                                                                                                                                                                                                                                                                                                                                                                                                                                                                                                                                                                                                                                                  | 1,343  | 1,507  | 2,349  | 5375   |
| Depreciation                                                                                                                                                                                                                                                                                                                                                                                                                                                                                                                                                                                                                                                                                                                                                                                                                                                                                                                                                                                                                                                                                                                                                                                                                                                                                                                                                                                                                                                                                                                                                                                                                                                                                                                                                                                                                                                                                                                                                                                                                                                                                                                   | 759    | 552    | 551    | 543    |
| EBIT                                                                                                                                                                                                                                                                                                                                                                                                                                                                                                                                                                                                                                                                                                                                                                                                                                                                                                                                                                                                                                                                                                                                                                                                                                                                                                                                                                                                                                                                                                                                                                                                                                                                                                                                                                                                                                                                                                                                                                                                                                                                                                                           | 584    | 955    | 1,798  | 4832   |
| Finance Cost                                                                                                                                                                                                                                                                                                                                                                                                                                                                                                                                                                                                                                                                                                                                                                                                                                                                                                                                                                                                                                                                                                                                                                                                                                                                                                                                                                                                                                                                                                                                                                                                                                                                                                                                                                                                                                                                                                                                                                                                                                                                                                                   | 1,422  | 1,497  | 1,586  | 1672   |
| PBT                                                                                                                                                                                                                                                                                                                                                                                                                                                                                                                                                                                                                                                                                                                                                                                                                                                                                                                                                                                                                                                                                                                                                                                                                                                                                                                                                                                                                                                                                                                                                                                                                                                                                                                                                                                                                                                                                                                                                                                                                                                                                                                            | -839   | -542   | 212    | 3160   |
| PAT 15555 BEEST BE | -784   | -128   | 259    | 2367   |