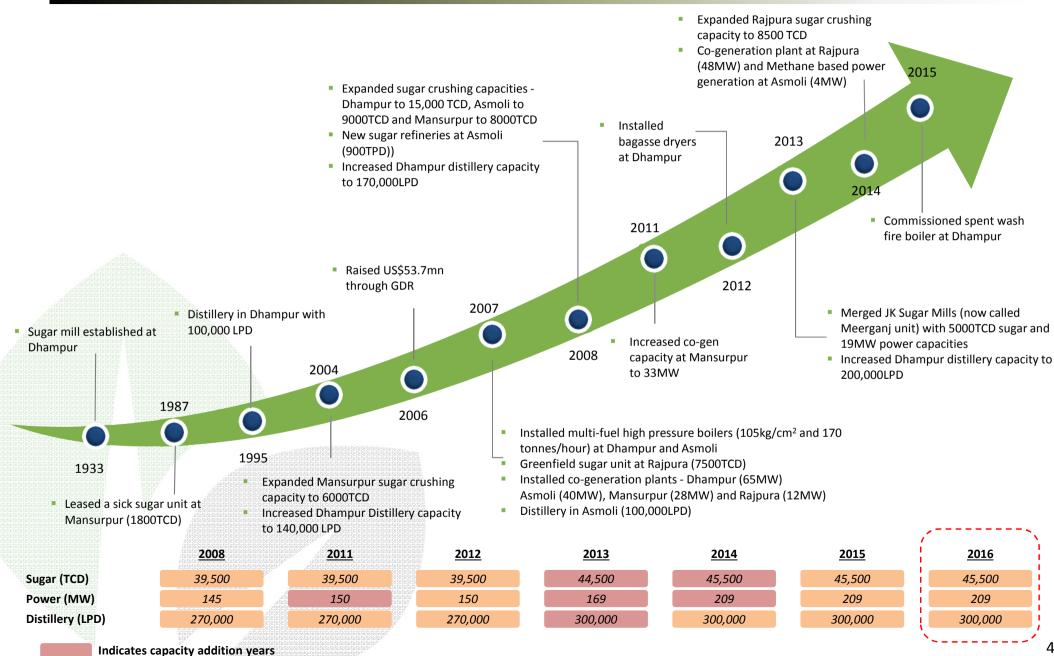

# **Key Milestones**

# Established Brand with a Track Record of Innovation

Leading Sugar Manufacturer

- Total sugarcane crushing capacity of 45,500 TCD
- Five sugar mills, each with a crushing capacity of 5,000 TCD or more
- Our size allows economies of scale
- Dhampur unit crushed 1.87 mn tonnes sugarcanes in FY 2017, one of the largest among UP sugar mills

Long History

- Established brand with operating history of over eight decades
- Second generation of the promoter family now running the business

Proven Capital Markets Access

- Over two decades of access to capital markets
- Global Depository Receipt issue in 2006

Track record of innovative breakthroughs

- We believe that we are among the first sugar companies in India to
  - Install a sugar refinery
  - Launch sulphurless sugar in consumer packs
  - Venture into energy alternatives through co-generation and ethanol production
  - Install multi-fuel high pressure boilers of 105kg/cm<sup>2</sup> and 170tonnes/hour capacities
  - Install state-of-the-art technology of bagasse dryers
  - Install 'incineration' technology using spent wash fire boiler