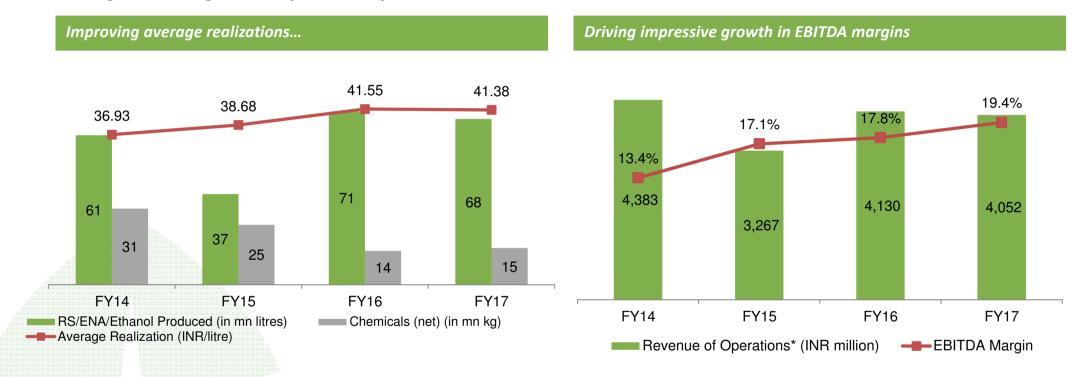

# **Distillery**

### Among India's largest manufacturers of Ethanol

### Highlights

- Products include Ethanol, Rectified Spirits, ENA, Ethyl Acetate, CO<sub>2</sub>, Organic Manure
- Incineration process already in place at Dhampur plant, provides approx. 60 additional days of operating Distilleries (during rainy season)
- Won tender for supply of over 6.1 mn litres of Ethanol
- Flexibility in changing product mix within the segment depending on market conditions