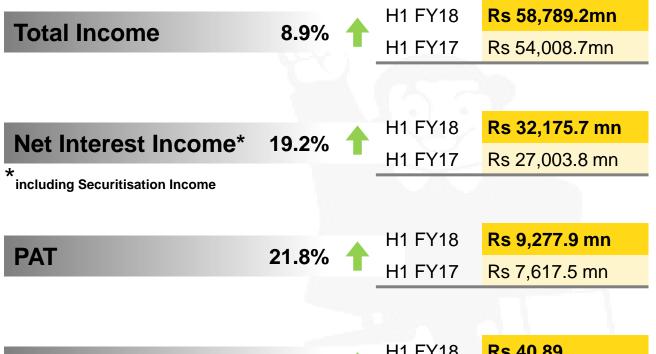

# Performance Highlights – H1 FY18 vs H1 FY17

\* Cost to income ratio at 20.25% in H1 FY18 as compared to 22.94% in H1 FY17