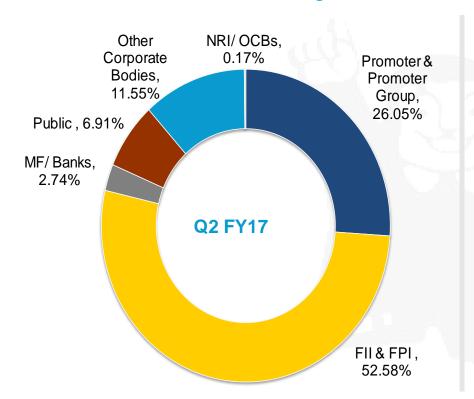

# Shareholding Pattern as on Sep 30, 2017 vs Sep 30, 2016

## No. of shares outstanding: 226.88 mn