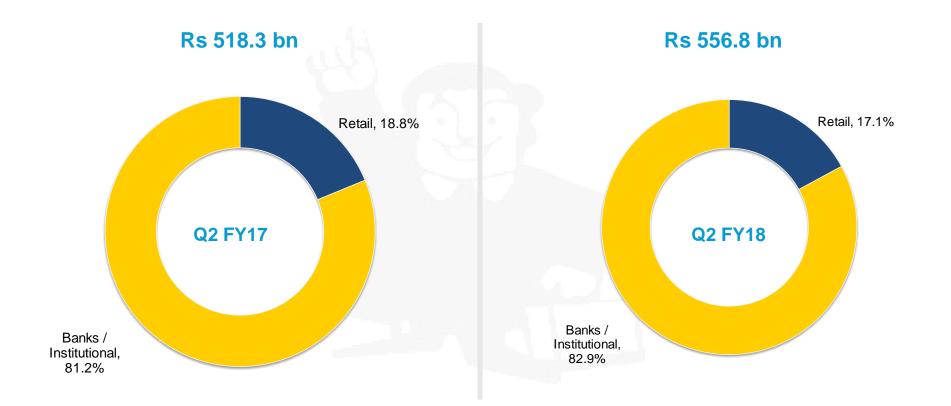

4.15%   | 480.44    | 531.58    | 10.64%  | 497.71    |
| Securitisation done            | 28,963    | 22,242    | 37,914    | 30.90%  | 70.46%  | 50,582    | 60,156    | 18.93%  | 112,142   |
| Interest Coverage (x)          | 2.03      | 2.26      | 2.28      | 12.09%  | 0.85%   | 2.04      | 2.27      | 11.34%  | 2.08      |
| ROA (%)                        | 2.17%     | 2.34%     | 2.43%     | 11.89%  | 4.08%   | 2.16%     | 2.38%     | 10.28%  | 1.76%     |
| ROE (%)                        | 14.46%    | 15.68%    | 16.20%    | 12.05%  | 3.33%   | 14.47%    | 15.95%    | 10.24%  | 11.61%    |
| CRAR (%)                       | 17.44%    | 16.26%    | 16.19%    | -7.17%  | -0.43%  | 17.44%    | 16.19%    | -7.17%  | 16.94%    |

# Borrowing Profile as on Sep 30, 2017 vs Sep 30, 2016





# Shareholding Pattern as on Sep 30, 2017 vs Sep 30, 2016



## No. of shares outstanding: 226.88 mn





# **Has Attracted Strong Interest from Quality Investors**



- \* Consistent track record and high growth potential has attracted reputed institutional and private equity investors to infuse growth capital
- \* Last fund raising: Allotted 11.658 mn equity shares at Rs. 500.80 per share to Qualified Institutional Buyers (QIB) for an aggregate sum of Rs. 5.84 bn resulting in a dilution of around 5.20% to 45 marquee global as well as domestic funds and insurers, which included 22 existing investors and the rest, new investors on January 28, 2010

| Key Shareholders                                      | Current Shareholding (Mn Shares) | %      |
|--------------------------------------