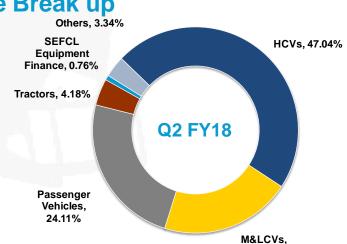

8.7 |
| - Off Books          | 116,338.2 | 133,113.9 | 147,187.8 | 26.52%  | 10.57%  | 116,338.2 | 147,187.8 | 26.52%  | 132,980.6 |
| Total AUM            | 753,225.8 | 816,119.5 | 854,625.7 | 13.46%  | 4.72%   | 753,225.8 | 854,625.7 | 13.46%  | 787,609.3 |
| - New                | 76,013.6  | 81,192.4  | 85,975.4  | 13.11%  | 5.89%   | 76,013.6  | 85,975.4  | 13.11%  | 79,188.7  |
| - Used               | 654,979.9 | 710,588.4 | 740,139.0 | 13.00%  | 4.16%   | 654,979.9 | 740,139.0 | 13.00%  | 686,328.9 |
| - Others             | 22,232.3  | 24,338.7  | 28,511.3  | 28.24%  | 17.14%  | 22,232.3  | 28,511.3  | 28.24%  | 22,091.7  |
| Total AUM            | 753,225.8 | 816,119.5 | 854,625.7 | 13.46%  | 4.72%   | 753,225.8 | 854,625.7 | 13.46%  | 787,609.3 |

# **Segment-wise Break up**





20.57%

## Branch & AUM distribution - Q2 FY18 vs Q2 FY17







# **NPA Analysis**



| Particulars (Rs. mn) | Q2 FY17  | Q1 FY18  | Q2 FY18  | YoY (%) | QoQ (%) | H1 FY17  | H1 FY18  | YoY (%) | FY17     |
|----------------------|----------|----------|----------|---------|---------|----------|----------|---------|----------|
| Gross NPA            | 42,420.3 | 55,490.1 | 57,730.4 | 36.09%  | 4.04%   | 42,420.3 | 57,730.4 | 36.09%  | 54,084.4 |
| Net NPA              | 12,518.3 | 16,197.3 | 16,552.2 | 32.22%  | 2.19%   | 12,518.3 | 16,552.2 | 32.22%  | 16,590.0 |
| Gross NPA (%)        | 6.58%    | 8.03%    | 8.06%    | 22.49%  | 0.37%   | 6.58%    | 8.06%    | 22.49%  | 8.16%    |
| Net NPA (%)          | 2.04%    | 2.49%    | 2.45%    | 20.10%  | -1.61%  | 2.04%    | 2.45%    | 20.10%