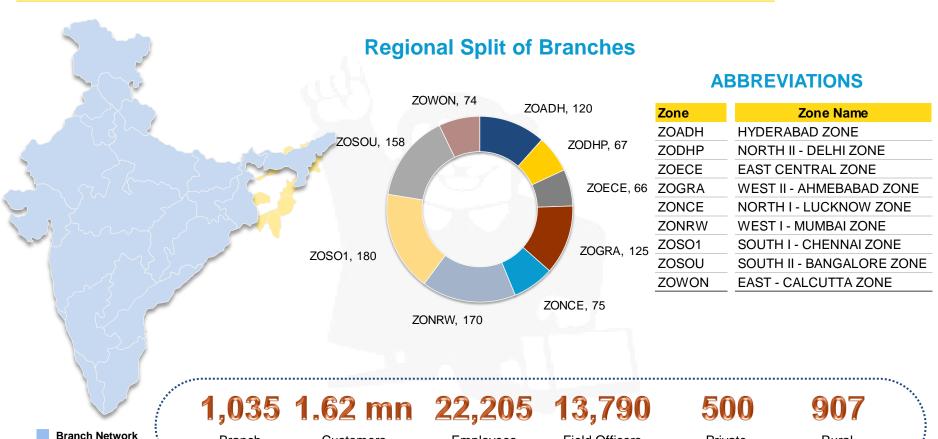

## Branch & AUM distribution - Q2 FY18 vs Q2 FY17

## Well-entrenched Pan India Network

Branch

Offices

Customers

**Employees** 

Field Officers

Private

Financiers

#### **About Shriram Transport Finance Co. Ltd.**

Shriram Transport Finance Co Ltd. is the largest asset financing NBFC with Assets on Balance sheet of Rs. 70,743.79 crores and off Balance sheet assets of Rs. 14,718.78 crores. The company is a leader in organized financing of pre-owned trucks with strategic presence in 5-10 year old trucks. It has a pan-India presence with a network of 1,035 branches, and employs 22,205 employees including 13,790 field officers. The company has built a strong customer base of approx. 1.62 mn. Over the past 38 years, it has developed strong competencies in the areas of loan origination, valuation of pre-owned trucks and collection. It has a vertically integrated business model and offers a number of products which include: Pre-owned CV financing, New CV financing and other loans like accidental repair loans, tyre loans and working capital finance, etc. For more information please visit www.stfc.in