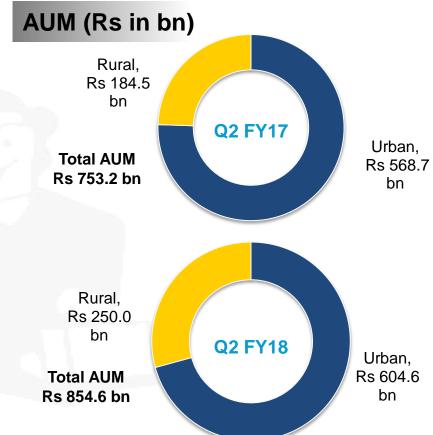

# **AUM Break-up**

| Particulars (Rs. mn) | Q2 FY17   | Q1 FY18   | Q2 FY18   | YoY (%) | QoQ (%) | H1 FY17   | H1 FY18   | YoY (%) | FY17      |
|----------------------|-----------|-----------|-----------|---------|---------|-----------|-----------|---------|-----------|
| - On Books           | 636,887.6 | 683,005.6 | 707,437.9 | 11.08%  | 3.58%   | 636,887.6 | 707,437.9 | 11.08%  | 654,628.7 |
| - Off Books          | 116,338.2 | 133,113.9 | 147,187.8 | 26.52%  | 10.57%  | 116,338.2 | 147,187.8 | 26.52%  | 132,980.6 |
| Total AUM            | 753,225.8 | 816,119.5 | 854,625.7 | 13.46%  | 4.72%   | 753,225.8 | 854,625.7 | 13.46%  | 787,609.3 |
| - New                | 76,013.6  | 81,192.4  | 85,975.4  | 13.11%  | 5.89%   | 76,013.6  | 85,975.4  | 13.11%  | 79,188.7  |
| - Used               | 654,979.9 | 710,588.4 | 740,139.0 | 13.00%  | 4.16%   | 654,979.9 | 740,139.0 | 13.00%  | 686,328.9 |
| - Others             | 22,232.3  | 24,338.7  | 28,511.3  | 28.24%  | 17.14%  | 22,232.3  | 28,511.3  | 28.24%  | 22,091.7  |
| Total AUM            | 753,225.8 | 816,119.5 | 854,625.7 | 13.46%  | 4.72%   | 753,225.8 | 854,625.7 | 13.46%  | 787,609.3 |

# **Segment-wise Break up**

20.57%