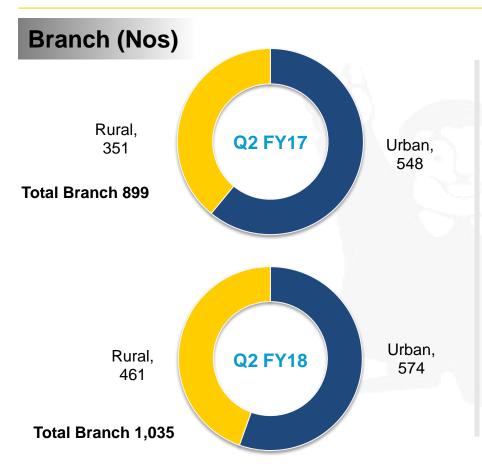

## Branch & AUM distribution - Q2 FY18 vs Q2 FY17

#### **About Shriram Transport Finance Co. Ltd.**

Shriram Transport Finance Co Ltd. is the largest asset financing NBFC with Assets on Balance sheet of Rs. 70,743.79 crores and off Balance sheet assets of Rs. 14,718.78 crores. The company is a leader in organized financing of pre-owned trucks with strategic presence in 5-10 year old trucks. It has a pan-India presence with a network of 1,035 branches, and employs 22,205 employees including 13,790 field officers. The company has built a strong customer base of approx. 1.62 mn. Over the past 38 years, it has developed strong competencies in the areas of loan origination, valuation of pre-owned trucks and collection. It has a vertically integrated business model and offers a number of products which include: Pre-owned CV financing, New CV financing and other loans like accidental repair loans, tyre loans and working capital finance, etc. For more information please visit www.stfc.in