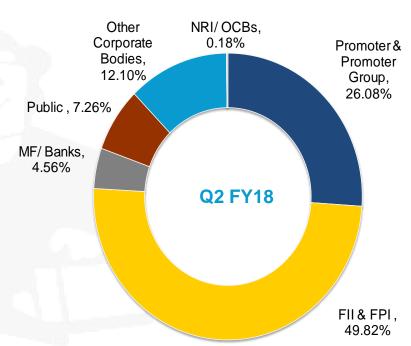

# Shareholding Pattern as on Sep 30, 2017 vs Sep 30, 2016

| Key Shareholders                                      | Current Shareholding (Mn Shares) | %      |
|-------------------------------------------------------|----------------------------------|--------|
| Shriram Capital Limited                               | 59.17                            | 26.08  |
| Piramal Enterprises Limited                           | 22.60                            | 9.96   |
| Sanlam Life Insurance Limited                         | 6.76                             | 2.98   |
| Centaura Investments (Mauritius) Pte Ltd              | 4.32                             | 1.90   |
| Government Of Singapore                               | 3.69                             | 1.63   |
| Vanguard Emerging Markets Stock Index Fund            | 3.06                             | 1.35   |
| Stichting Depositary Apg Emerging Markets Equity Pool | 2.70                             | 1.19   |
| Oppenheimer International Small-Mid Company Fund      | 2.56                             | 1.13   |
| Societe Generale                                      | 2.52                             | 1.11   |
| Platinum Asia Fund                                    | 2.40                             | 1.06   |
| Public & Others                                       | 117.10                           | 51.61  |
| Total                                                 | 226.88                           | 100.00 |