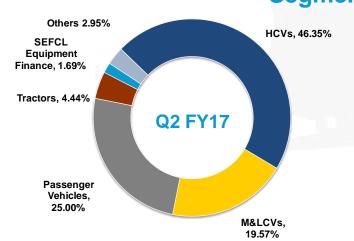

628.7 |
| - Off Books          | 116,338.2 | 133,113.9 | 147,187.8 | 26.52%  | 10.57%  | 116,338.2 | 147,187.8 | 26.52%  | 132,980.6 |
| Total AUM            | 753,225.8 | 816,119.5 | 854,625.7 | 13.46%  | 4.72%   | 753,225.8 | 854,625.7 | 13.46%  | 787,609.3 |
| - New                | 76,013.6  | 81,192.4  | 85,975.4  | 13.11%  | 5.89%   | 76,013.6  | 85,975.4  | 13.11%  | 79,188.7  |
| - Used               | 654,979.9 | 710,588.4 | 740,139.0 | 13.00%  | 4.16%   | 654,979.9 | 740,139.0 | 13.00%  | 686,328.9 |
| - Others             | 22,232.3  | 24,338.7  | 28,511.3  | 28.24%  | 17.14%  | 22,232.3  | 28,511.3  | 28.24%  | 22,091.7  |
| Total AUM            | 753,225.8 | 816,119.5 | 854,625.7 | 13.46%  | 4.72%   | 753,225.8 | 854,625.7 | 13.46%  | 787,609.3 |

# **Segment-wise Break up**





20.57%

## Branch & AUM distribution - Q2 FY18 vs Q2 FY17







# **NPA Analysis**



| Particulars (Rs. mn) | Q2 FY17  | Q1 FY18  | Q2 FY18  | YoY (%) | QoQ (%) | H1 FY17  | H1 FY18  | YoY (%) | FY17     |
|----------------------|----------|----------|----------|---------|---------|----------|----------|---------|----------|
| Gross NPA            | 42,420.3 | 55,490.1 | 57,730.4 | 36.09%  | 4.04%   | 42,420.3 | 57,730.4 | 36.09%  | 54,084.4 |
| Net NPA              | 12,518.3 | 16,197.3 | 16,552.2 | 32.22%  | 2.19%   | 12,518.3 | 16,552.2 | 32.22%  | 16,590.0 |
| Gross NPA (%)        | 6.58%    | 8.03%    | 8.06%    | 22.49%  | 0.37%   | 6.58%    | 8.06%    | 22.49%  | 8.16%    |
| Net NPA (%)          | 2.04%    | 2.49%    | 2.45%    | 20.10%  | -1.61%  | 2.04%    | 2.45%    | 20.1