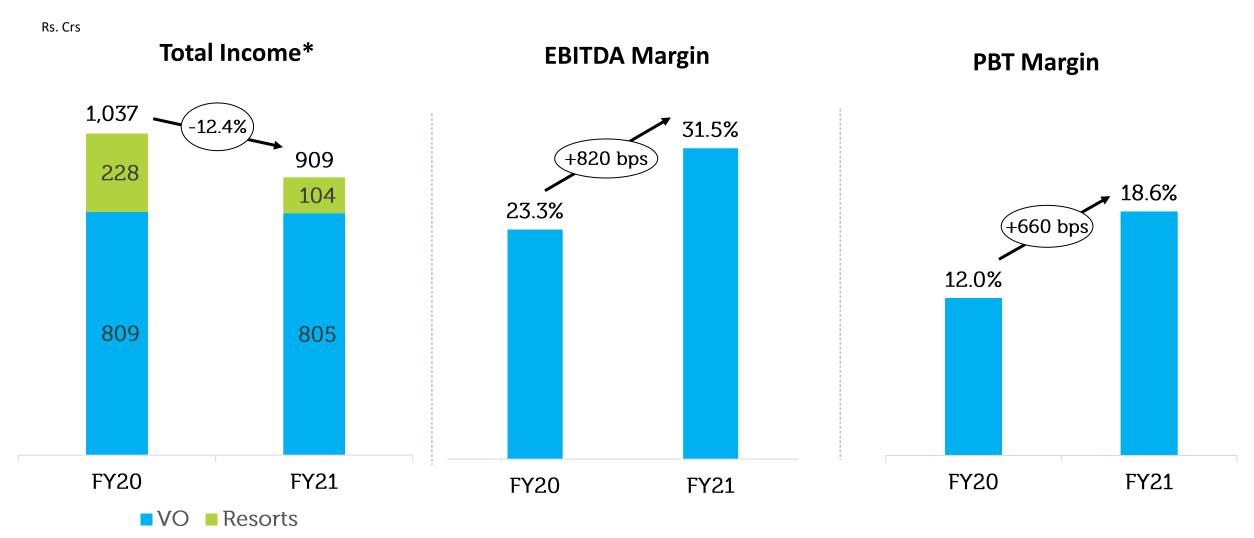

### Resort Income

(In Rs. Crs)

- Our resort performance has sharply recovered QoQ and has reached pre-pandemic levels both in terms of occupancies and resort revenues
- Our resort income of Rs. 53.1 Crs in Q4 FY21 was higher than our resort income for Q4 FY20 of Rs. 48.9 Crs

# **Enhanced Cost Efficiencies**

Significant cost saving measures have resulted in total cost reduction by 22% YoY

## Total Revenue CAGR of 10% (FY15-19)

\*Total Revenue was impacted by lower Resort Revenue due to Covid-19 lockdown restrictions

33

### Resort Income Resort Income CAGR of ~14% (FY15-19)

In Crs

# Lower Interest Income due to:

- Our focus on quality member additions, higher down payment and lower EMI tenure
- One-off cancellations of overdue members

<sup>\*</sup>Resort Income was impacted due to Covid-19 in March 2020 and FY21. However, Q4FY21 resort income recovered sharply to pre-pandemic levels

#### Revenue Mix

<sup>\*</sup>Resort Income was impacted due to Covid-19 in March 2020 and FY21. However, Q4FY21 resort income recovered sharply to pre-pandemic levels

### **Growing Profit Margins**

Significant improvement in margins in FY21 on account of cost saving initiatives

\* Prior to one-time transition impact of Rs. 199.7 Crs due to adoption of lower corporate tax rate in Q4FY20