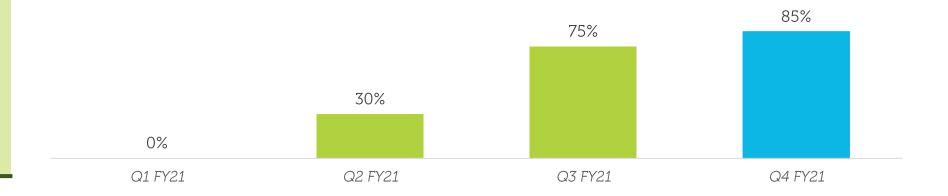

Revenge/ Reward Tourism due to pent-up demand for leisure travel after several months of lockdown

Bounce-back in occupancies post the easing of lockdown restrictions in Q3 FY21 (~75%) & Q4 FY21 (~85%). Going forward, we expect a similar rebound in occupancies after the second wave wanes

Majority of members preferred to stay in the resorts due to safety concerns, leading to higher spends on F&B and in-resort experiences

During the year, we witnessed Q-o-Q improvement with occupancies reaching 85% in Q4FY21