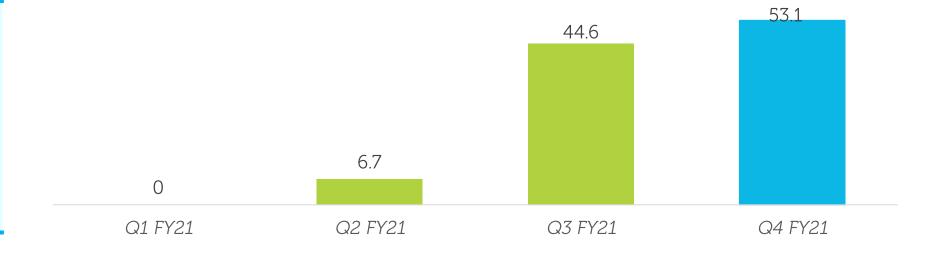

# Resort Performance

### Resort Income

(In Rs. Crs)

- Our resort performance has sharply recovered QoQ and has reached pre-pandemic levels both in terms of occupancies and resort revenues
- Our resort income of Rs. 53.1 Crs in Q4 FY21 was higher than our resort income for Q4 FY20 of Rs. 48.9 Crs