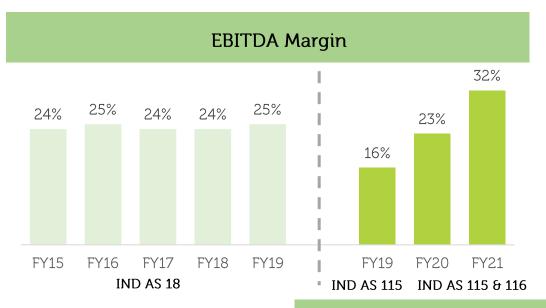

### **Growing Profit Margins**

Significant improvement in margins in FY21 on account of cost saving initiatives

\* Prior to one-time transition impact of Rs. 199.7 Crs due to adoption of lower corporate tax rate in Q4FY20