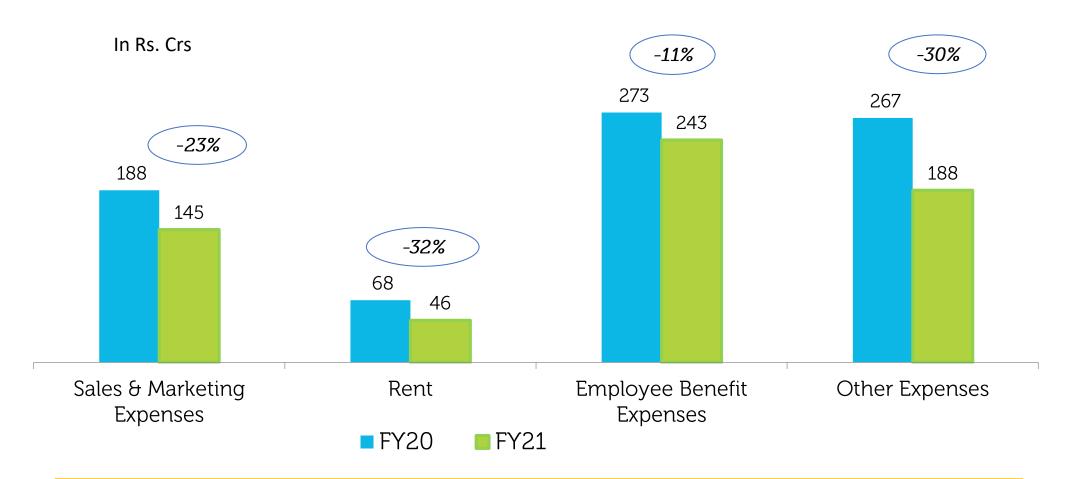

# **Enhanced Cost Efficiencies**

Significant cost saving measures have resulted in total cost reduction by 22% YoY