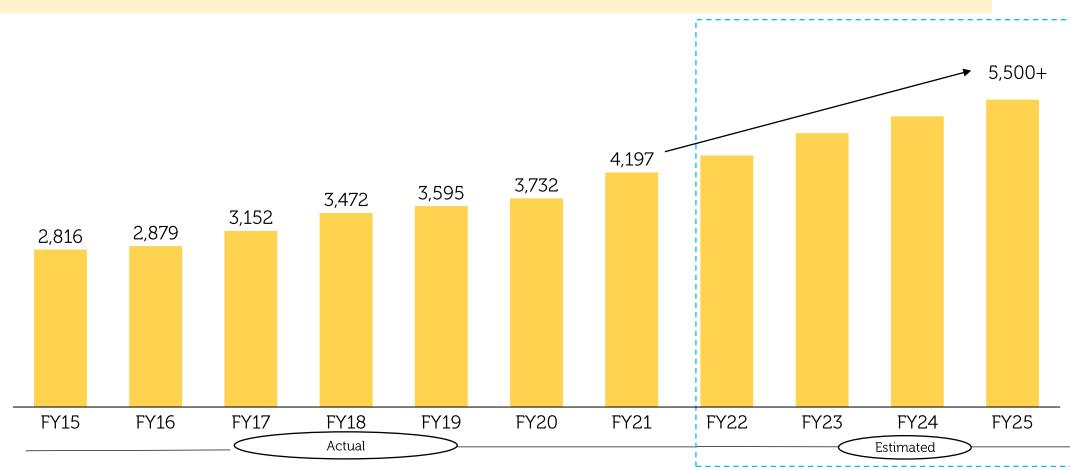

# Room additions grew at the fastest rate to cross the 4,000+ mark in FY21

- Inventory addition of 465 room units in an otherwise challenging year has been the highest, taking our total room inventory to 4,197 rooms
- We have added 9
   resorts across the
   country, the highest
   ever in a single year

### Robust Inventory Addition

in Nos

Room inventory additions are planned to achieve 5,500+ room units in the next 4 years