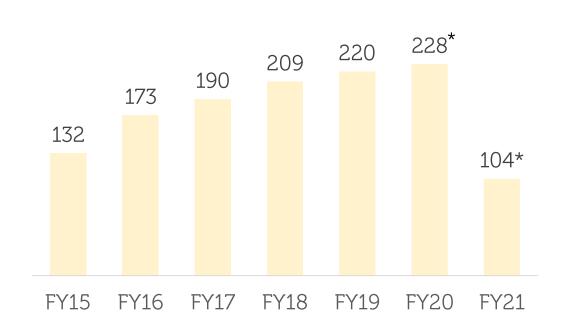

# Resort Performance

### Resort Income

(In Rs. Crs)

- Our resort performance has sharply recovered QoQ and has reached pre-pandemic levels both in terms of occupancies and resort revenues
- Our resort income of Rs. 53.1 Crs in Q4 FY21 was higher than our resort income for Q4 FY20 of Rs. 48.9 Crs