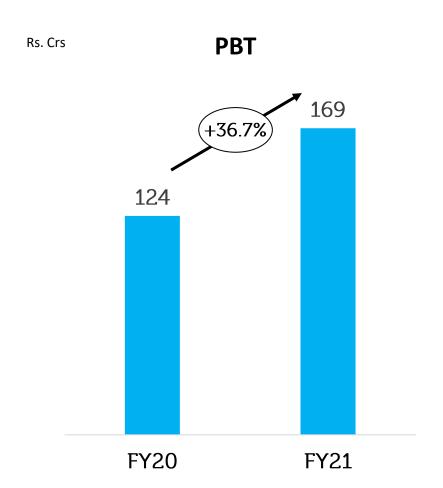

### **PBT**

Rs. 169 Cr growth of 37% YoY

### PBT Growth of 37% YoY in FY21

Demonstrated consistent growth in profitability YoY

# **FY21 Profits**