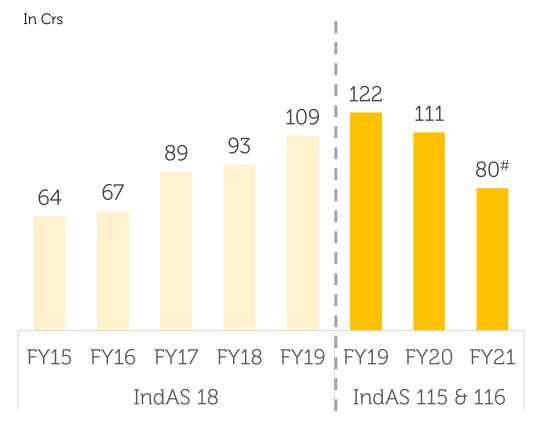

# Lower Interest Income due to:

- Our focus on quality member additions, higher down payment and lower EMI tenure
- One-off cancellations of overdue members

<sup>\*</sup>Resort Income was impacted due to Covid-19 in March 2020 and FY21. However, Q4FY21 resort income recovered sharply to pre-pandemic levels

#### Revenue Mix

<sup>\*</sup>Resort Income was impacted due to Covid-19 in March 2020 and FY21. However, Q4FY21 resort income recovered sharply to pre-pandemic levels