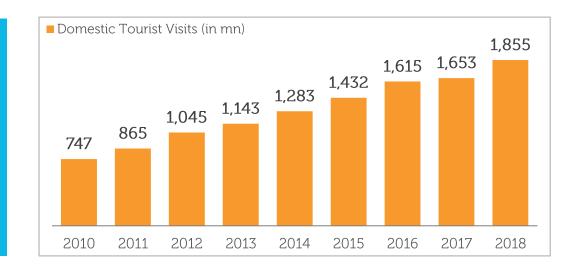

### **India's Travel Trends**

Domestic tourist trips have witnessed a CAGR of 12% during the 2010-2018 period

Tourism's contribution to GDP is increasing & the proportion of disposable income spent on vacationing has reached developed market levels