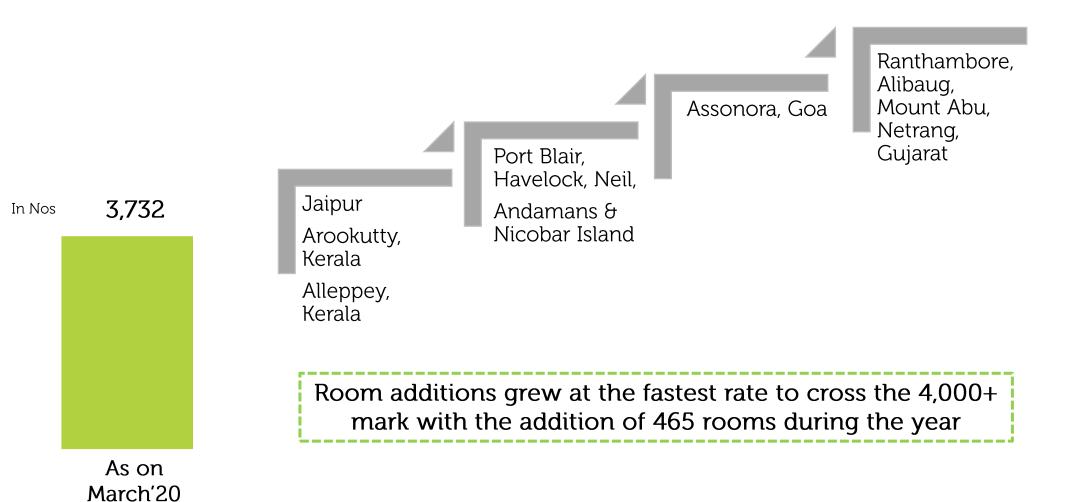

# Expanding our Inventory Portfolio to 79 resorts

4,197

As on March'21

25

# Room additions grew at the fastest rate to cross the 4,000+ mark in FY21

- Inventory addition of 465 room units in an otherwise challenging year has been the highest, taking our total room inventory to 4,197 rooms
- We have added 9
   resorts across the
   country, the highest
   ever in a single year