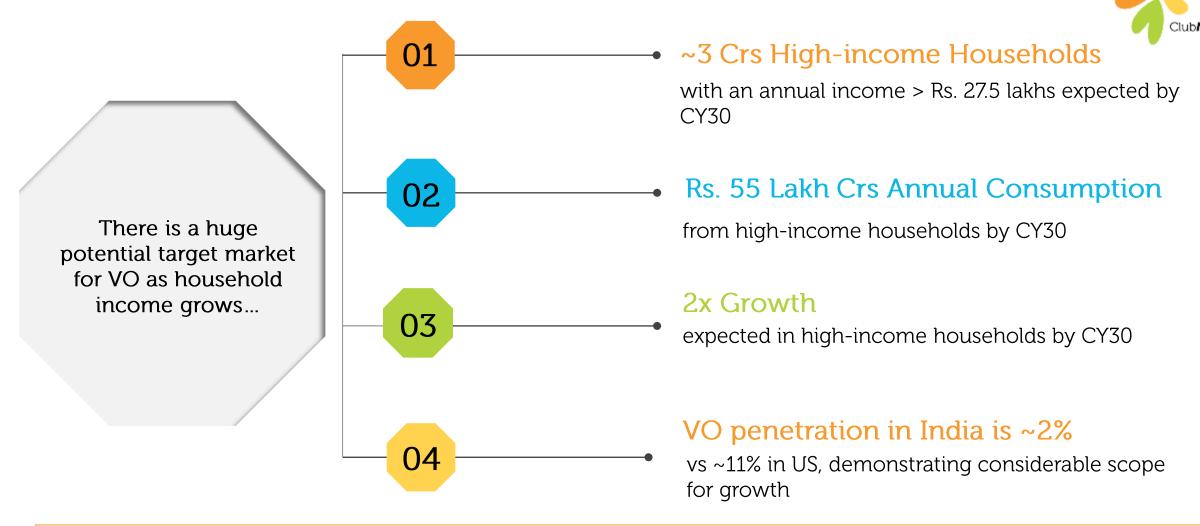

Large and attractive addressable market for Vacation Ownership ('VO') in India

 VO penetration in India is at ~2% vs ~11% in U.S.

- Unique and resilient business model
- Large base of loyal and committed members
- Wide variety of marquee properties across India and abroad
- Preferred choice for unparalleled family vacationing experiences
- Part of the Mahindra group a trusted brand and a market leader

# Global Vacation Ownership Landscape

Globally there are 5,000 timeshare resorts in 121 countries

In the U.S. there are 1,500 timeshare resorts with over 9 Mn owners

VO industry: ~11% penetration of US households with income over \$50,000 (81 Mn households)