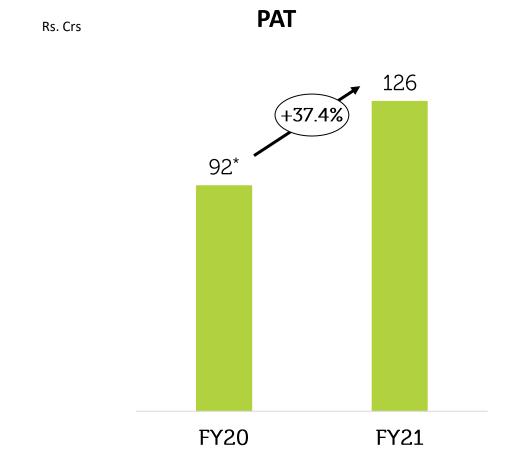

o moved from offline to digital
- Focus shifted towards higher referrals and quality member acquisition through digital routes
- Reduction in cost of acquisition

Member acquisitions through the Referral & Digital route at 55% in FY21

# Resort Performance



### Resort Income

(In Rs. Crs)



- Our resort performance has sharply recovered QoQ and has reached pre-pandemic levels both in terms of occupancies and resort revenues
- Our resort income of Rs. 53.1 Crs in Q4 FY21 was higher than our resort income for Q4 FY20 of Rs. 48.9 Crs

# Expanding our Inventory Portfolio to 79 resorts



4,197



As on March'21

25



# **Enhanced Cost Efficiencies**





Significant cost saving measures have resulted in total cost reduction by 22% YoY

# FY21 Performance Trend





# **FY21 Profits**











# A Strong & Consistent Performance Track Record

# Large base of loyal and committed members



# Fully paid members crossed 200,000+ in FY21 (CAGR of 8% over the FY16-21 period)



# A Strong and Consistent Performance Track Record



# Room additions grew at the fastest rate to cross the 4,000+ mark in FY21



- Inventory addition of 465 room units in an otherwise challenging year has been the highest, taking our total room inventory to 4,197 rooms
- We have added 9
   resorts across the
   country, the highest
   ever in a single year

# A Strong and Consistent Performance Track Record



## Total Revenue CAGR of 10% (FY15-19)



\*Total Revenue was impacted by lower Resort Revenue due to Covid-19 lockdown restrictions



33

# A Strong and Consistent Performance Track Record