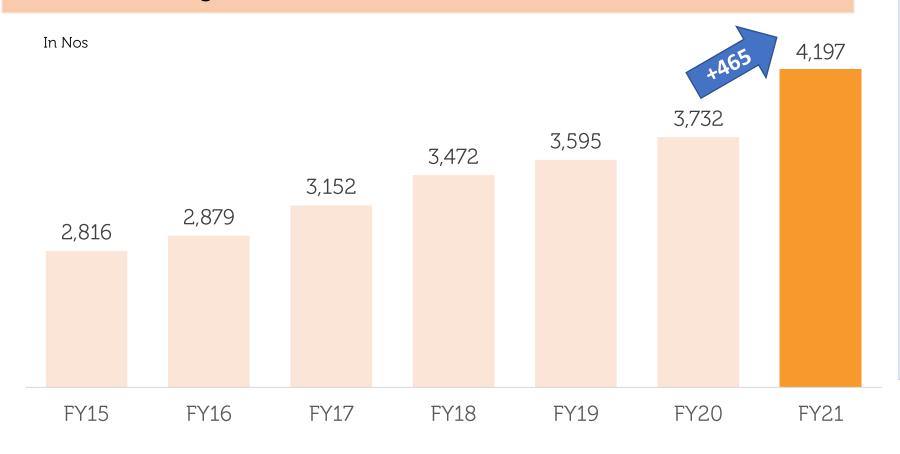

# Expanding our Inventory Portfolio to 79 resorts

4,197

As on March'21

25

# Room additions grew at the fastest rate to cross the 4,000+ mark in FY21

- Inventory addition of 465 room units in an otherwise challenging year has been the highest, taking our total room inventory to 4,197 rooms
- We have added 9
   resorts across the
   country, the highest
   ever in a single year