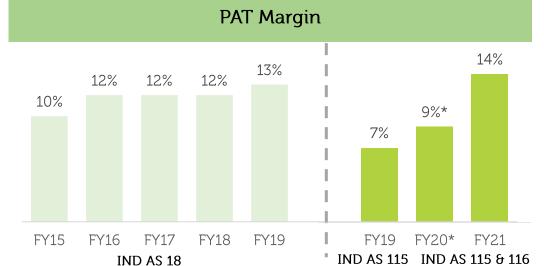

### **Growing Profit Margins**

Significant improvement in margins in FY21 on account of cost saving initiatives

\* Prior to one-time transition impact of Rs. 199.7 Crs due to adoption of lower corporate tax rate in Q4FY20