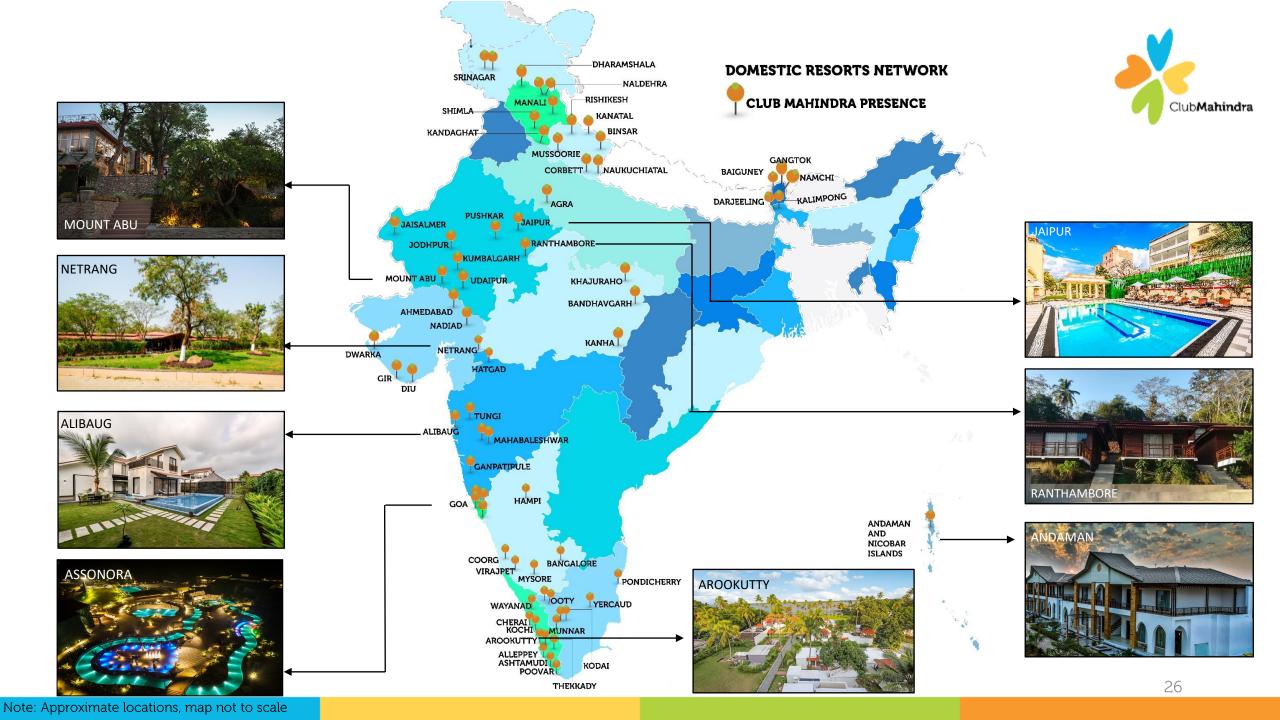

# Our Expanding Destination Network

69 Resorts in India + 10 in South-East Asia and 9 Associate Resorts in USA Holiday <mark>■Clu</mark>b

33 Resorts in Europe

Program - Club
Mahindra 'Horizon'

210+ Partner Hotels worldwide

# We are leading the recovery in the sector..

We are completely focused on leisure travel and family experiences and are best positioned to benefit from the pent-up demand for leisure travel

01

With 69 resorts across India, we are poised to take advantage of consumer preferences for domestic travel over international destinations