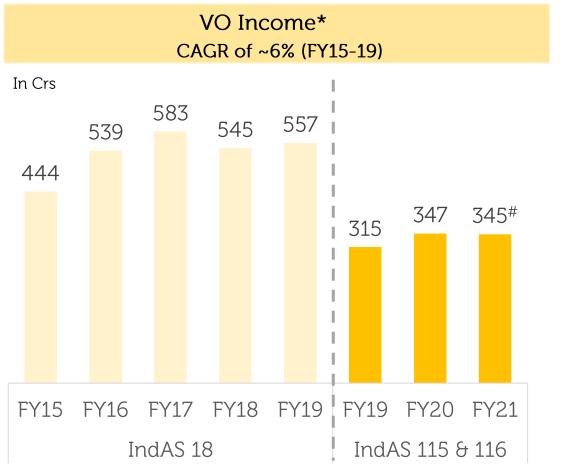

### Resort Income Resort Income CAGR of ~14% (FY15-19)

In Crs

# Lower Interest Income due to:

- Our focus on quality member additions, higher down payment and lower EMI tenure
- One-off cancellations of overdue members

<sup>\*</sup>Resort Income was impacted due to Covid-19 in March 2020 and FY21. However, Q4FY21 resort income recovered sharply to pre-pandemic levels

#### Revenue Mix

<sup>\*</sup>Resort Income was impacted due to Covid-19 in March 2020 and FY21. However, Q4FY21 resort income recovered sharply to pre-pandemic levels