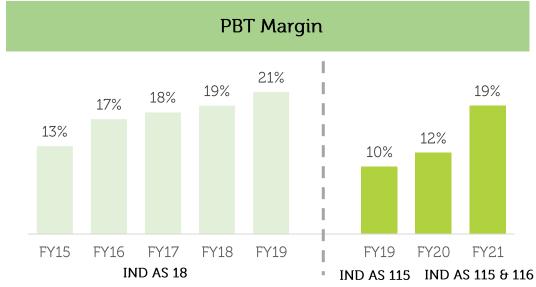

### **Growing Profit Margins**

Significant improvement in margins in FY21 on account of cost saving initiatives

\* Prior to one-time transition impact of Rs. 199.7 Crs due to adoption of lower corporate tax rate in Q4FY20