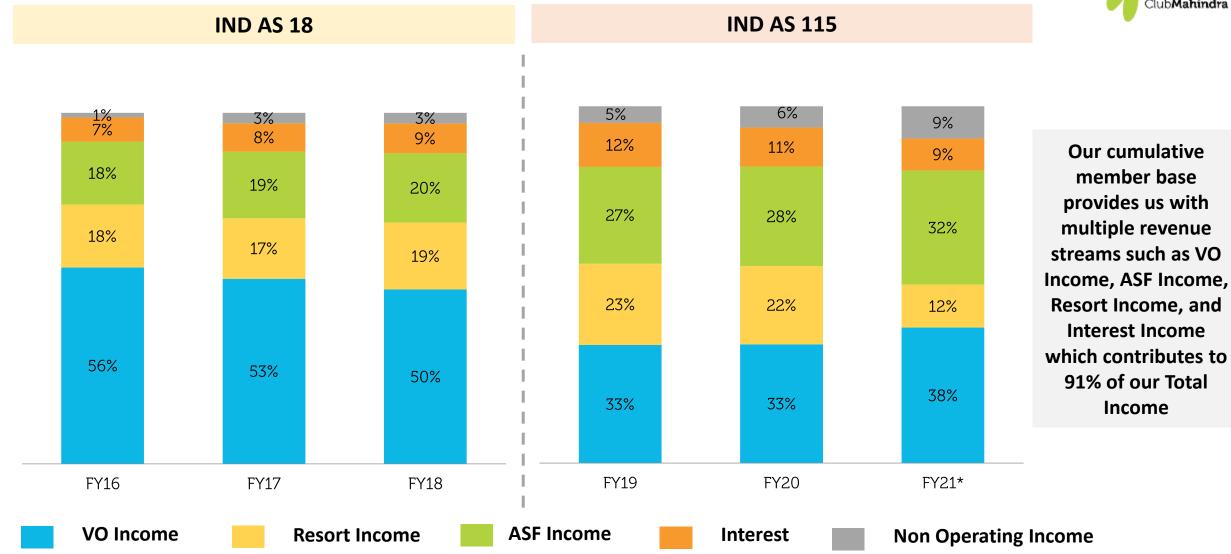

R of 10% (FY15-19)



\*Total Revenue was impacted by lower Resort Revenue due to Covid-19 lockdown restrictions



33

# A Strong and Consistent Performance Track Record





Despite a challenging environment and continuing capex plans, we have added Rs. 159 Crs in FY21 and Rs. 368 Crs over the last two years

# Multiple Annuity Revenue Streams











### Multiple Annuity Revenue Streams



### Resort Income Resort Income CAGR of ~14% (FY15-19)

In Crs







# Lower Interest Income due to:

- Our focus on quality member additions, higher down payment and lower EMI tenure
- One-off cancellations of overdue members

<sup>\*</sup>Resort Income was impacted due to Covid-19 in March 2020 and FY21. However, Q4FY21 resort income recovered sharply to pre-pandemic levels

#### Revenue Mix





<sup>\*</sup>Resort Income was impacted due to Covid-19 in March 2020 and FY21. However, Q4FY21 resort income recovered sharply to pre-pandemic levels

### **Growing Profit Margins**









Significant improvement in margins in FY21 on account of cost saving initiatives

\* Prior to one-time transition impact of Rs. 199.7 Crs due to adoption of lower corporate tax rate in Q4FY20

Note: FY21 was impacted by Covid-19

### Supported by a Strong Balance Sheet and Liquidity Position





Rs. 5,081 Cr

Income earned and deferred as per IND AS 115, this will be recognized over the tenure of membership



Rs. 940 Cr

This together with the Accounts
Receivables book of Rs 1,205 Cr provides the company liquidity in excess of Rs 2,000 Cr



Debt

Zero debt



Rs. 2,143 Cr

Includes Land
Assets
of