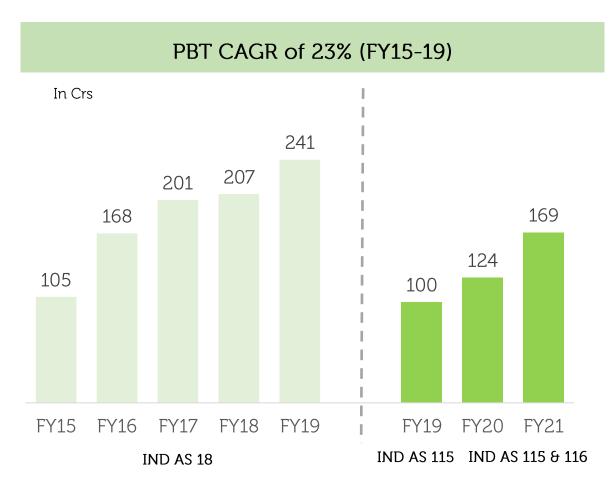

### **PBT**

Rs. 169 Cr growth of 37% YoY

### PBT Growth of 37% YoY in FY21

Demonstrated consistent growth in profitability YoY