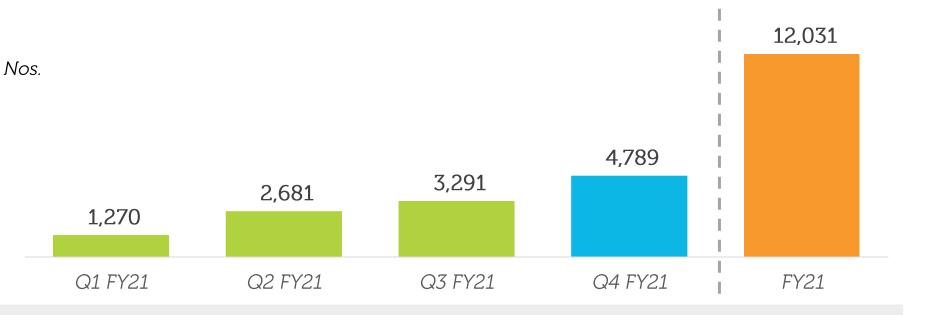

# **Expanding Member Base**

12,031

Member additions

250,000+

Cumulative Member Base

# Member Acquisitions

Member additions grew every quarter..

- From the start of the pandemic (Apr'20), the customer acquisition team moved to virtual selling
- Member engagement activity ('Heart to Heart') also moved from offline to digital
- Focus shifted towards higher referrals and quality member acquisition through digital routes
- Reduction in cost of acquisition

Member acquisitions through the Referral & Digital route at 55% in FY21