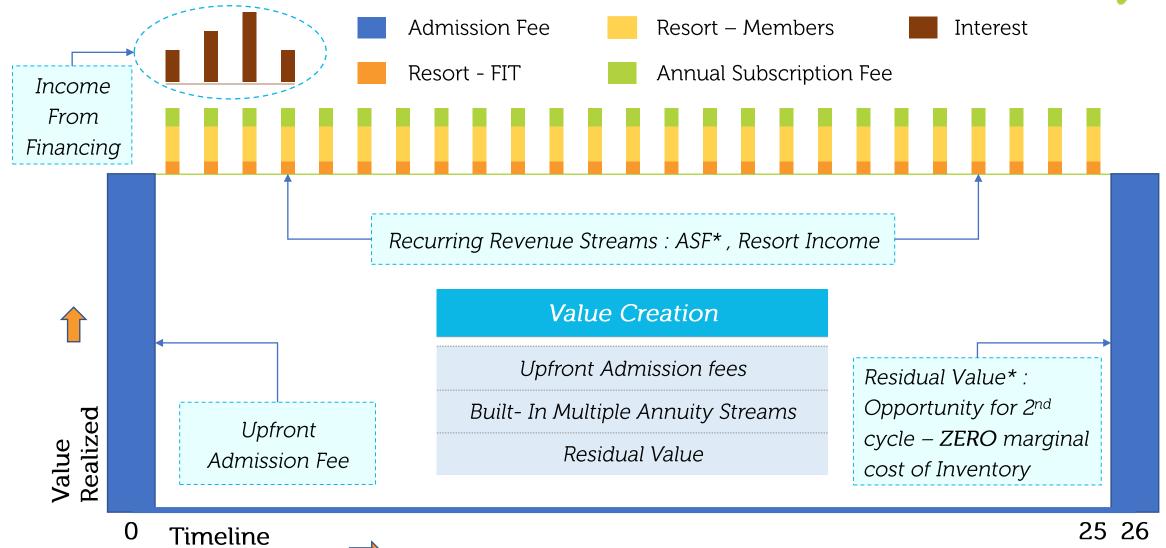

### Predictable Revenue Streams

Built-in multiple income streams - Vacation Ownership Income, Annual Subscription Fee & Resort Income

 $\bigcirc$ 

# Deferred Revenue pool of Rs. 5,081 Crs

A steady stream of income from a large pool of deferred revenue