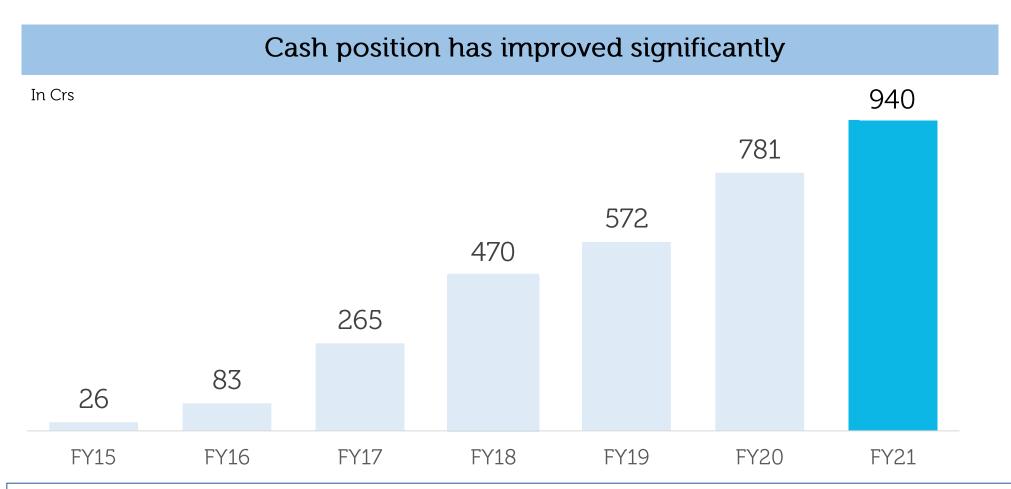

# **Liquidity Position**

Rs. 159 Cr

Cash generated

Rs. 940 Cr

Cash position

# Rs. 940 Crs of Free Cash

Robust operating cash flows

### Supported by a Strong Balance Sheet and Liquidity Position

Rs. 5,081 Cr

Income earned and deferred as per IND AS 115, this will be recognized over the tenure of membership

Rs. 940 Cr

This together with the Accounts
Receivables book of Rs 1,205 Cr provides the company liquidity in excess of Rs 2,000 Cr