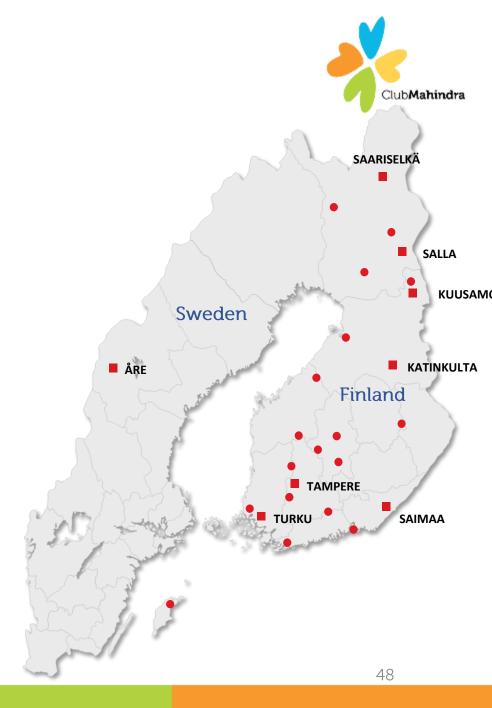

### Business Model & Key Facts

- Holiday Club Resorts is the largest vacation ownership company in Europe and the leading leisure travel company in Finland
- Total of 33 resorts 25 in Finland, 2 in Sweden, 6 in Spain (5 in Gran Canary, 1 in Costa del Sol)
- Principal Activity includes:
  - Sales of Timeshare weeks and Villas fractionals
  - Spa hotel accommodation and services
  - Holiday apartments renting
  - Property management services
- 60,000+ families and over 1,300 companies own HCR timeshare
- Over 1 million guests visit Holiday Club Spa hotels annually
- 56% timeshare related income, 44% Spa hotel related income
- Mahindra Holidays owns 100% of HCR Oy through its stepdown subsidiaries