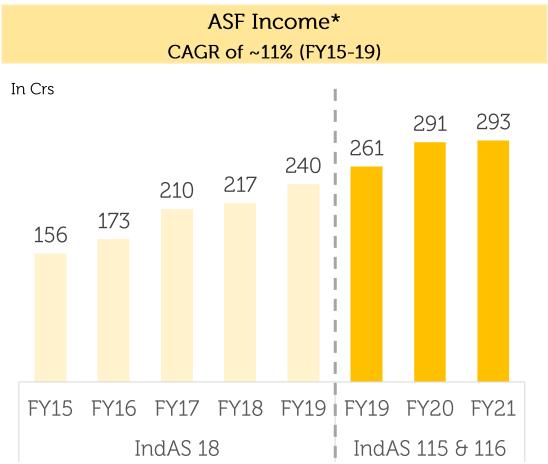

# Multiple Annuity Revenue Streams

### Multiple Annuity Revenue Streams

### Resort Income Resort Income CAGR of ~14% (FY15-19)

In Crs