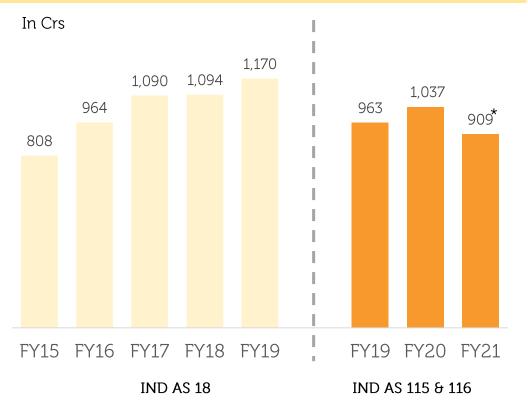

## Total Revenue CAGR of 10% (FY15-19)

\*Total Revenue was impacted by lower Resort Revenue due to Covid-19 lockdown restrictions

33

### Resort Income Resort Income CAGR of ~14% (FY15-19)

In Crs