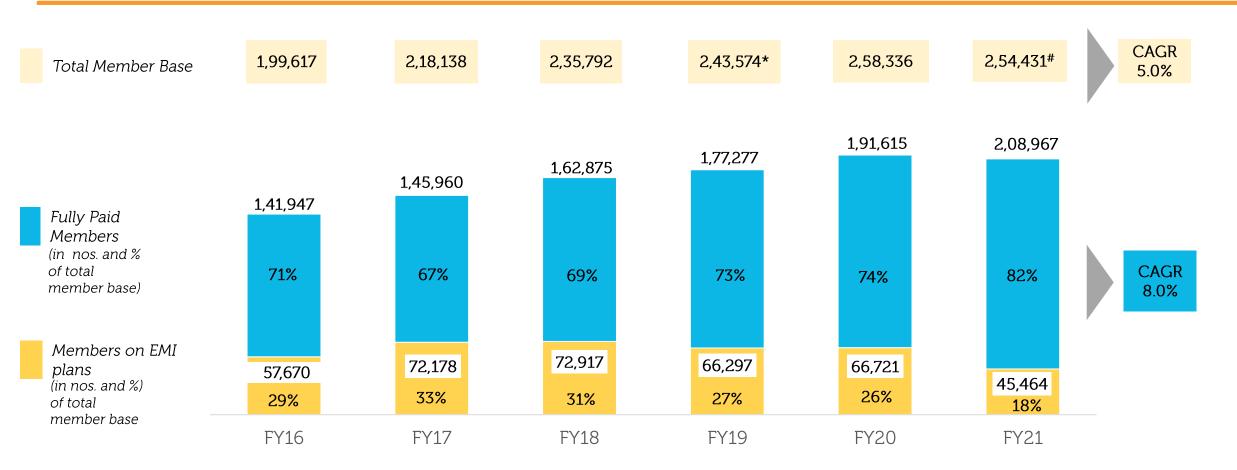

# Large base of loyal and committed members

# Fully paid members crossed 200,000+ in FY21 (CAGR of 8% over the FY16-21 period)