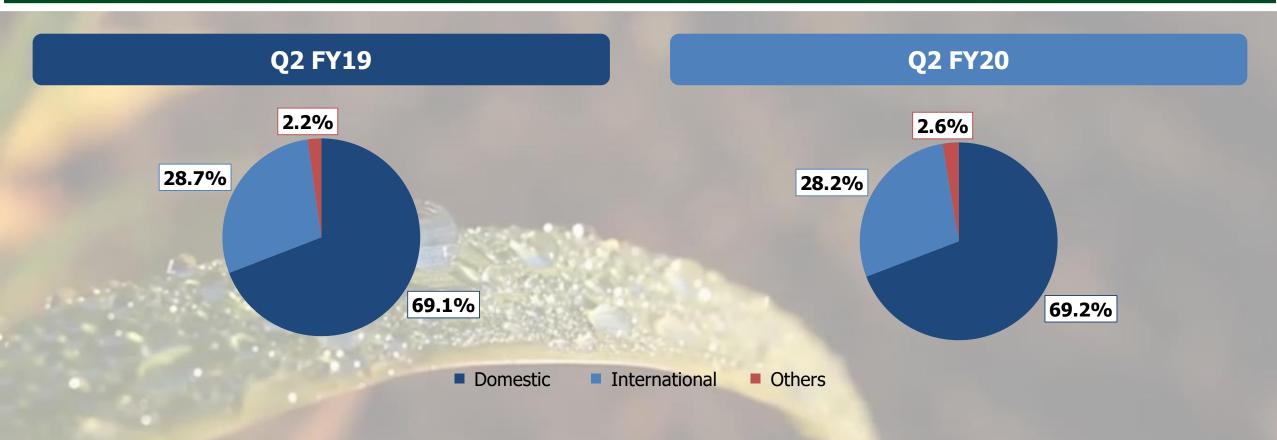

#### **Q2 FY20 – Business Overview**

- Contribution of Domestic FMCG remained steady at 69.2%
- International Business contributed 28.2% as compared to 28.7% last year

6