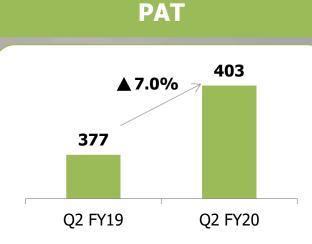

- Consolidated PAT increased by 7.0% - before exceptional the growth in PAT was 15.1%
- Consol PAT margin improved by 49 bps to touch 18.2%