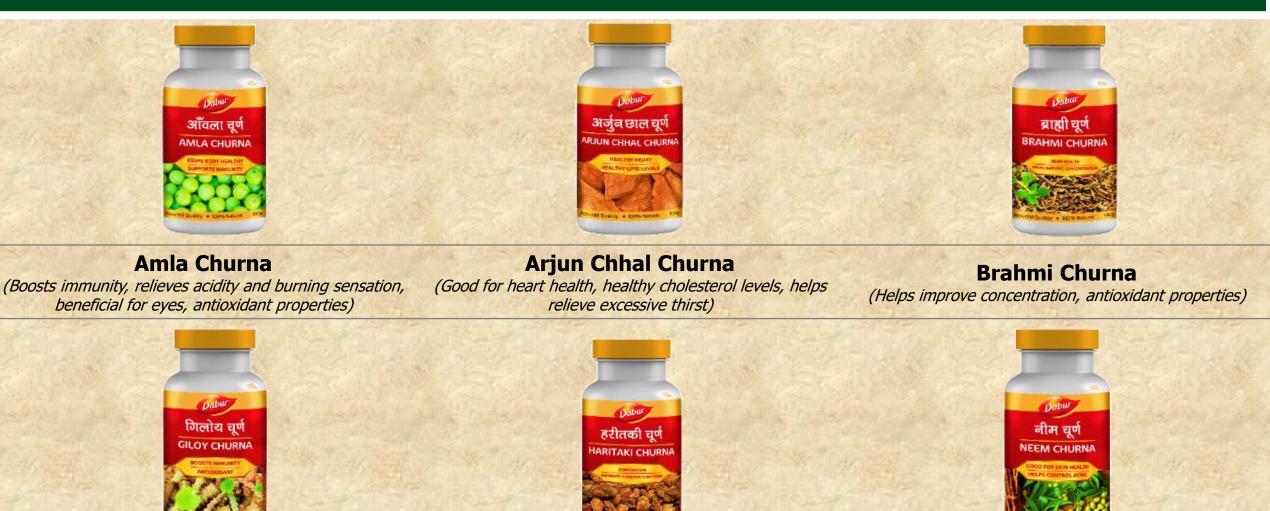

### **Range of Single Herb Churnas**

#### **Giloy Churna**

(Boosts immunity, antioxidant properties. Useful in gout and arthritis, helps purify blood) Haritaki Churna (For constipation, healthy gut, improves digestion)

19

#### Neem Churna

(For healthy skin, useful in skin problems like acne, wounds etc and worm infestation)