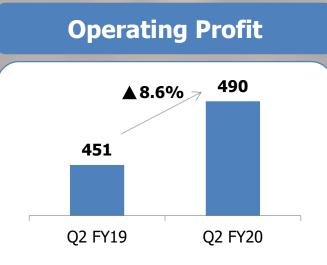

### **Q2 FY20 – Consolidated Financials**

India Standalone grew by 4.9% led by FMCG volume growth of 4.8%

٠

 International Business grew by 3.2% on CC basis. Ex-SAARC, the growth was 8.5%

- Consol Material cost reduced by 142 bps to touch 49.2% in Q2 FY20
- Media expenditure was at 6.5% in Q2 FY20 vs 6.3% in Q2 FY19. Adpro increased by 8.0%
- Consolidated Operating Margin improved by 91 bps, reaching 22.1% in Q2 FY20