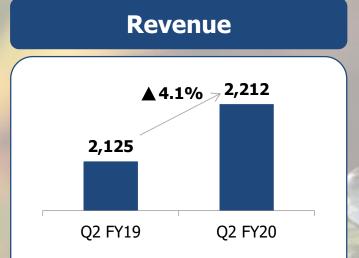

### **Q2 FY20 – Consolidated Financials**

India Standalone grew by 4.9% led by FMCG volume growth of 4.8%

٠

 International Business grew by 3.2% on CC basis. Ex-SAARC, the growth was 8.5%

- Consol Material cost reduced by 142 bps to touch 49.2% in Q2 FY20
- Media expenditure was at 6.5% in Q2 FY20 vs 6.3% in Q2 FY19. Adpro increased by 8.0%
- Consolidated Operating Margin improved by 91 bps, reaching 22.1% in Q2 FY20