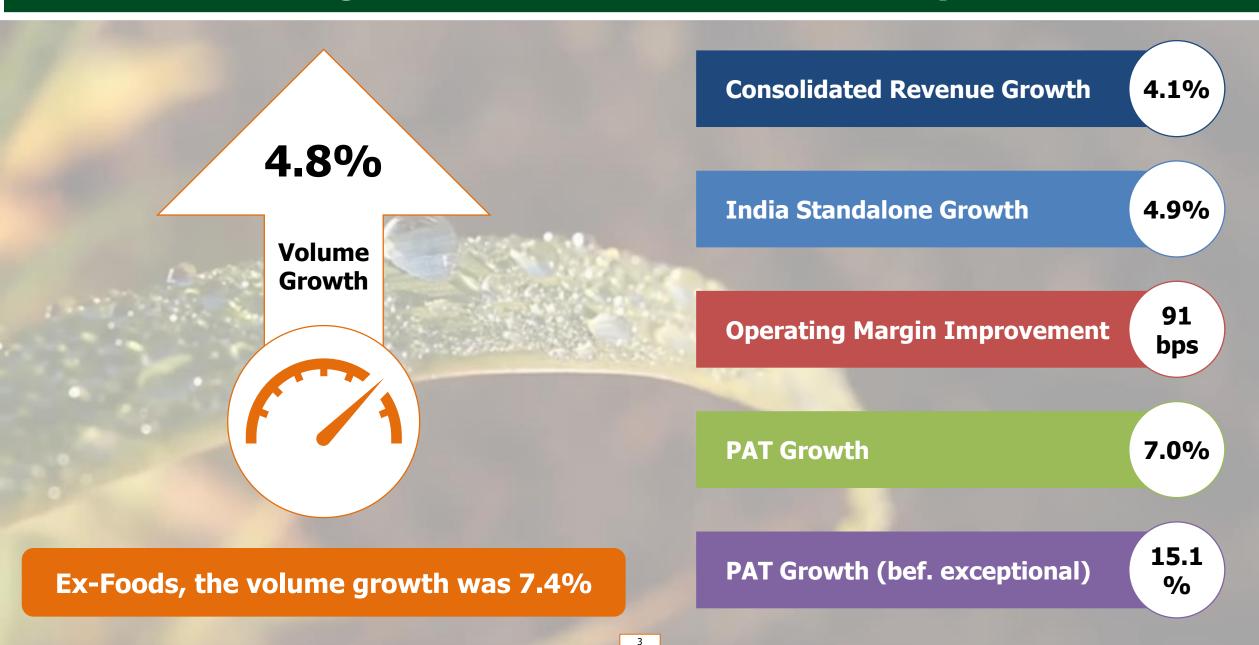

### **Q2 FY20 – Consolidated Financials**

India Standalone grew by 4.9% led by FMCG volume growth of 4.8%

٠

 International Business grew by 3.2% on CC basis. Ex-SAARC, the growth was 8.5%

- Consol Material cost reduced by 142 bps to touch 49.2% in Q2 FY20
- Media expenditure was at 6.5% in Q2 FY20 vs 6.3% in Q2 FY19. Adpro increased by 8.0%
- Consolidated Operating Margin improved by 91 bps, reaching 22.1% in Q2 FY20

- Consolidated PAT increased by 7.0% - before exceptional the growth in PAT was 15.1%
- Consol PAT margin improved by 49 bps to touch 18.2%