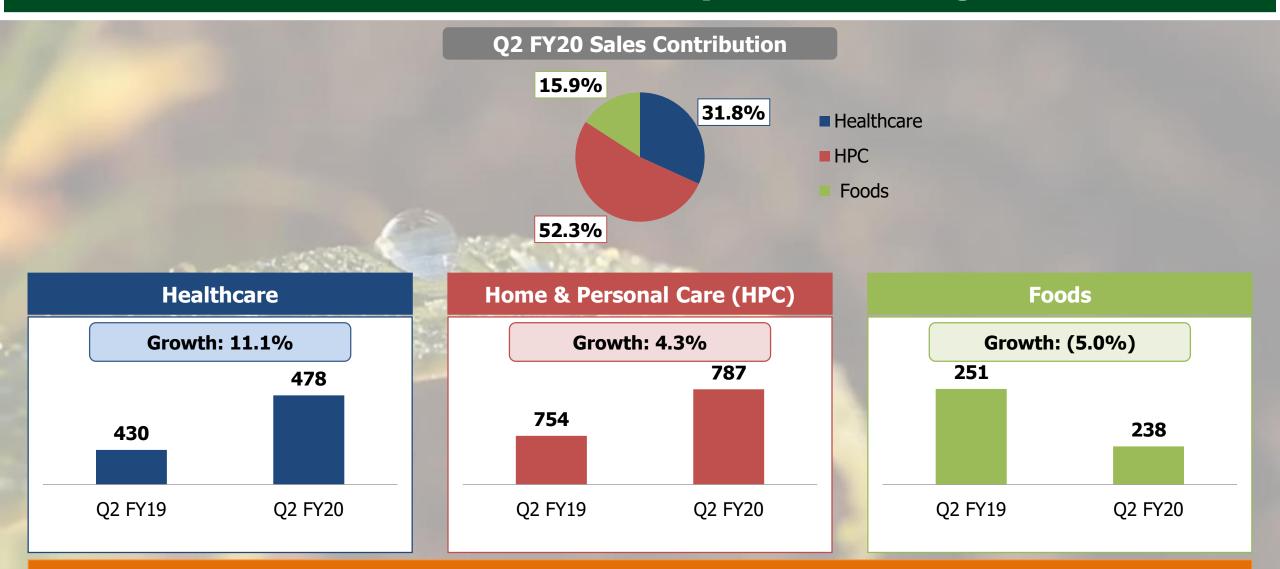

#### **Domestic FMCG Growth – By Verticals – Q2 FY20**

**Domestic FMCG Business (excluding Foods) grew by 6.8%** 

8

## Healthcare (HC) – Q2 FY20

|                        | Health Supplements                                                                                                                                                                                                        | Digestives                                                                                                                                         | ОТС                                                                                                   | Ethicals                                                                                                                                                     |
|------------------------|---------------------------------------------------------------------------------------------------------------------------------------------------------------------------------------------------------------------------|----------------------------------------------------------------------------------------------------------------------------------------------------|-------------------------------------------------------------------------------------------------------|--------------------------------------------------------------------------------------------------------------------------------------------------------------|
| Growth %               | 14.4%                                                                                                                                                                                                                     | 10.2%                                                                                                                                              | 4.2%                                                                                                  | 7.2%                                                                                                                                                         |
| Category<br>Highlights | <ul> <li>Recorded strong growth<br/>on the back of double-<br/>digit growth in<br/>Chyawanprash and<br/>Glucose</li> <li>Dabur's market share<br/>increased in both<br/>Chyawnprash and<br/>Glucose categories</li> </ul> | <ul> <li>Driven by continued<br/>strong performance of<br/>Hajmola tablets</li> <li>Hajmola ChatCola<br/>continues to gain<br/>traction</li> </ul> | <ul> <li>OTC was relatively<br/>muted</li> <li>Strong growth in<br/>Honitus and Badam Tail</li> </ul> | <ul> <li>Driven by robust growth<br/>across product<br/>categories driven by<br/>medico-marketing,<br/>distribution expansion<br/>and activations</li> </ul> |

## Home & Personal Care (HPC) – Q2 FY20

|                                                                          | Shampoo & Post<br>Wash                                                                                                                                               | Hair Oils                                                                                                                            | Oral Care                                                                                                                                                                                                                                                                                                                                                                                                                                                                                                                                                                                                                                                                                                                                                                                                                                                                                                                                                                                                                       | Home Care                                                                                                                                                                                                       | Skin & Salon                                                                                                                         |
|--------------------------------------------------------------------------|----------------------------------------------------------------------------------------------------------------------------------------------------------------------|--------------------------------------------------------------------------------------------------------------------------------------|---------------------------------------------------------------------------------------------------------------------------------------------------------------------------------------------------------------------------------------------------------------------------------------------------------------------------------------------------------------------------------------------------------------------------------------------------------------------------------------------------------------------------------------------------------------------------------------------------------------------------------------------------------------------------------------------------------------------------------------------------------------------------------------------------------------------------------------------------------------------------------------------------------------------------------------------------------------------------------------------------------------------------------|-----------------------------------------------------------------------------------------------------------------------------------------------------------------------------------------------------------------|--------------------------------------------------------------------------------------------------------------------------------------|
| Growth %                                                                 | 12.0%                                                                                                                                                                | 2.6%                                                                                                                                 | 4.4%                                                                                                                                                                                                                                                                                                                                                                                                                                                                                                                                                                                                                                                                                                                                                                                                                                                                                                                                                                                                                            | 7.0%                                                                                                                                                                                                            | 1.0%                                                                                                                                 |
| Category<br>Highlights                                                   | <ul> <li>Driven by strong<br/>growth in Vatika<br/>shampoo bottle<br/>portfolio</li> <li>Market share in<br/>shampoo category<br/>increased by 65<br/>bps</li> </ul> | <ul> <li>Category seeing a<br/>sharp slowdown</li> <li>Market share in<br/>hair oil category<br/>increased by ~30<br/>bps</li> </ul> | <ul> <li>Category impacted<br/>by slowdown</li> <li>Red Toothpaste<br/>Franchise<br/>continued its<br/>growth momentum<br/>with RTP growing<br/>by 9.5%</li> <li>Market share<br/>improved by 66<br/>bps</li> </ul>                                                                                                                                                                                                                                                                                                                                                                                                                                                                                                                                                                                                                                                                                                                                                                                                             | <ul> <li>Driven by strong<br/>growth in Odomos</li> <li>Odonil and<br/>Sanifresh were<br/>flattish in this<br/>quarter</li> <li>Entire Odonil<br/>Range revamped<br/>with contemporary<br/>packaging</li> </ul> | <ul> <li>Skin Care was<br/>relatively muted<br/>on account of<br/>consumption<br/>slowdown and high<br/>base of last year</li> </ul> |
| РЕБЦІА<br>ТООТНРА<br>Німітара для Гала (отра)<br>35% даг яля 8, анія іля | ARE DECK AND                                                                                                                     |                                                                                                                                      | Solonil   Image: Solon | ni<br>Long & Bick<br>Long & Bick<br>Long & Bick                                                                                                                                                                 | HEREFE                                                                                                                               |

## Foods – Q2 FY20

|                        | Foods                                                                                                                                                                                                                                                                                                                                                                          |
|------------------------|--------------------------------------------------------------------------------------------------------------------------------------------------------------------------------------------------------------------------------------------------------------------------------------------------------------------------------------------------------------------------------|
| Growth %               | (5.0%)                                                                                                                                                                                                                                                                                                                                                                         |
| Category<br>Highlights | <ul> <li>As per Nielsen, J&amp;N category declined by 7.2% (in volume) in Q2 due to downtrading to lower price alternatives</li> <li>Market share of Real Fruit Juices went up to 60.5% - gain of 420 bps</li> <li>Real ORS &amp; Real Koolerz Mango being rolled out nationally</li> <li>Culinary business under Hommade brand reported strong double-digit growth</li> </ul> |