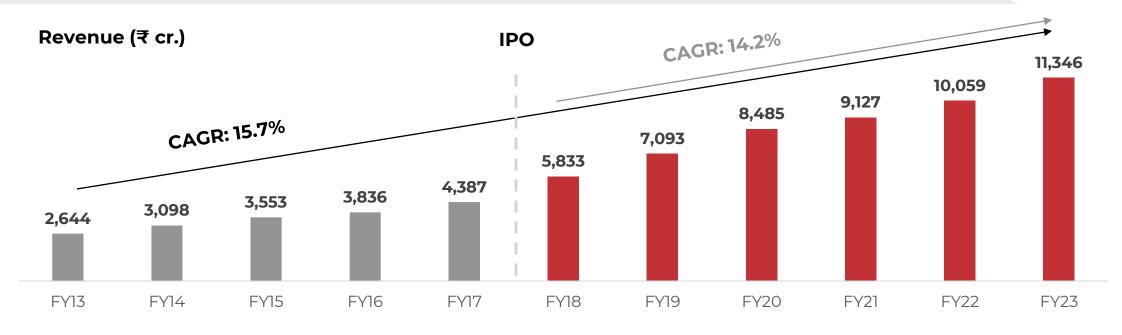

#### Compounding story playing out with predictable growth

■PAT (₹ cr.) —Margin (%)

EPS (₹)

Performed consistently since IPO on key metrics

#### **Consistent growth across segments**

Revenue (₹ cr.)

EBITDA (₹ cr.)

- India business (Security & Facility management) contributes ~57% of revenue in FY23 with a CAGR of ~17% from FY17-FY23
- Stable EBITDA performance, barring COVID impact as seen in FY22 & FY23
- A pick-up in economic activity post COVID combined with an increase in corporate travel for customer interactions, training & development etc., which were almost non-existent in FY21, impacted FY22 & FY23 EBITDA slightly