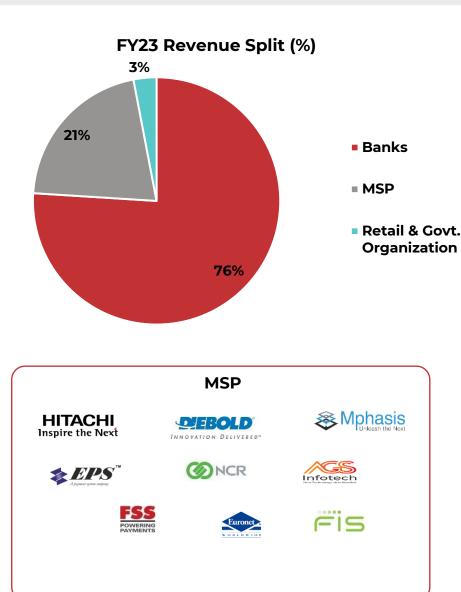

#### **Consistent growth across segments**

Revenue (₹ cr.)

EBITDA (₹ cr.)

- India business (Security & Facility management) contributes ~57% of revenue in FY23 with a CAGR of ~17% from FY17-FY23
- Stable EBITDA performance, barring COVID impact as seen in FY22 & FY23
- A pick-up in economic activity post COVID combined with an increase in corporate travel for customer interactions, training & development etc., which were almost non-existent in FY21, impacted FY22 & FY23 EBITDA slightly