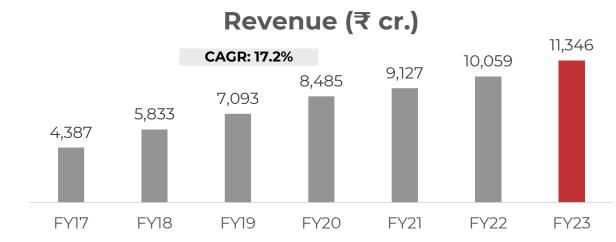

### #1

In Security Services in India & Australia

Among the

**Top 3** Players in New Zealand

> **21,471** Customer Base

**₹11,346** cr.

Revenue

#1

#### **Consistent growth across segments**

Revenue (₹ cr.)

EBITDA (₹ cr.)

- India business (Security & Facility management) contributes ~57% of revenue in FY23 with a CAGR of ~17% from FY17-FY23
- Stable EBITDA performance, barring COVID impact as seen in FY22 & FY23
- A pick-up in economic activity post COVID combined with an increase in corporate travel for customer interactions, training & development etc., which were almost non-existent in FY21, impacted FY22 & FY23 EBITDA slightly