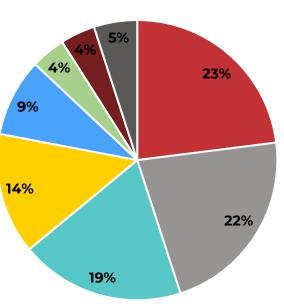

## **Security Solutions India: Customer Segments**

#### Transportation Construction, Cement, Infrastructure, Fertilizer Healthcare & Pharma

Gas, PSUs

FMCG, Food & Beverage, Paper

Steel / Metals, Power, Mining, Oil &

IT / BPO, BFSI, Telecom, Education

Auto, Manufacturing, Logistics,

Hospitality & Retail

Others

**Group Enterprises** 

A Market Leader in Security, Cash Logistics & Facility Management