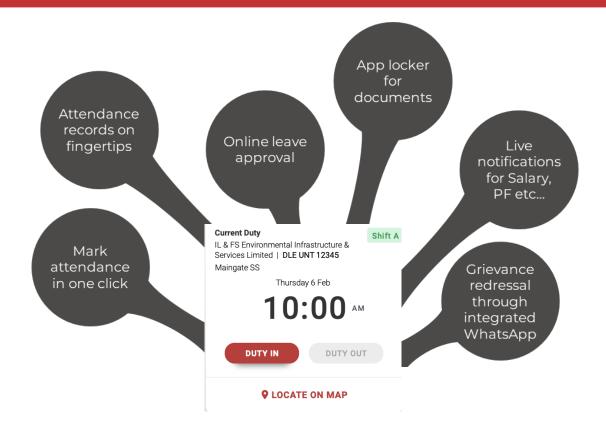

MySIS: 1<sup>st</sup> in Industry, frontline employee's Mobile App for logging facial recognitionbased attendance from their duty locations & accessing several other benefits digitally

MySIS generates attendance reports of Units, immediately as the shift ends. This facilitates submission of digitally signed invoices for faster payroll processing. Also enhances customer experience, accelerates the collection process and reduces working capital requirements