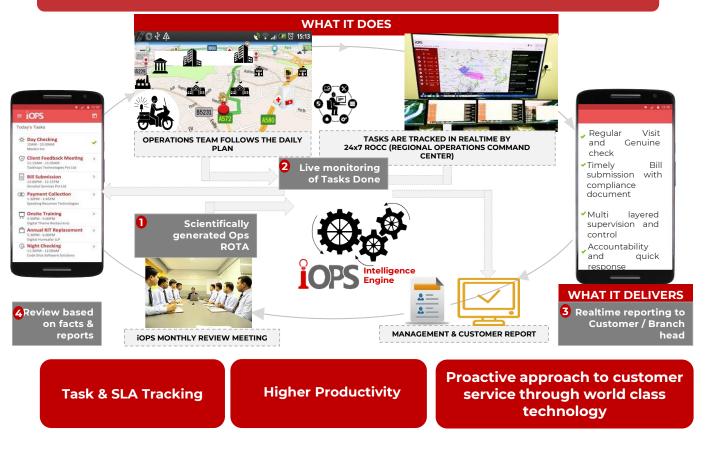

#### iOPS: 1st in industry, mobile-app based operation platform

Facilitates service quality assurance for our 70,917 customer sites and operations productivity for 550+ area officers

Enables workflow automation, data analytics, real-time customer reporting and performance management process (PMP) linkage