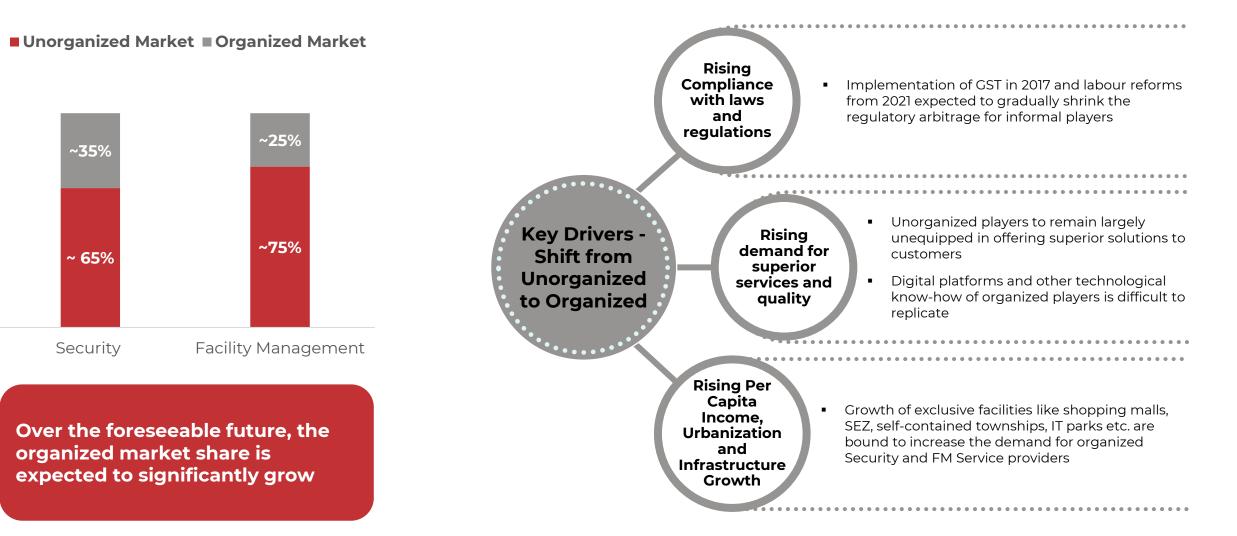

## Industry transitioning towards organized players

& Facility Management

Group Enterprises

#### Well poised to take advantage of industry trends

### Per capita security spends is among the lowest

only expected to grow

Per capita FM spends is

among the lowest

Source: SIS Annual Report