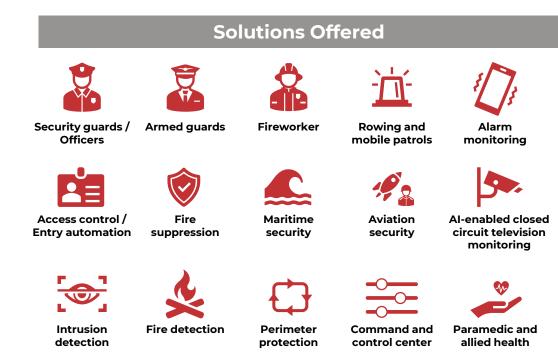

### Security Solutions India: Scalable & predictable

Note: As on 31st March 2023