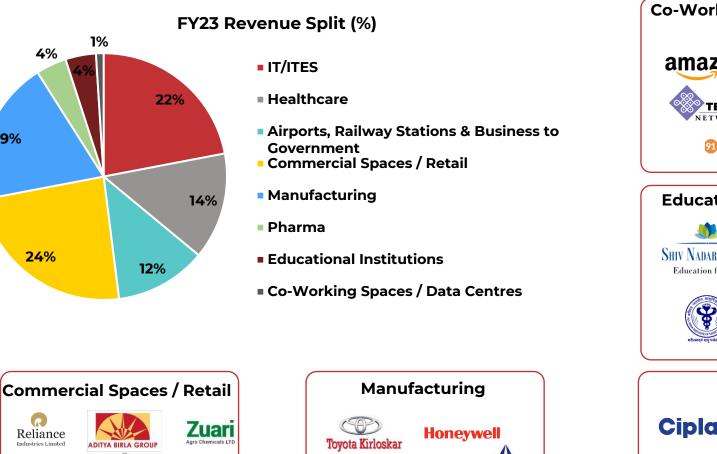

#### **Consistent growth across segments**

Revenue (₹ cr.)

EBITDA (₹ cr.)

- India business (Security & Facility management) contributes ~57% of revenue in FY23 with a CAGR of ~17% from FY17-FY23
- Stable EBITDA performance, barring COVID impact as seen in FY22 & FY23
- A pick-up in economic activity post COVID combined with an increase in corporate travel for customer interactions, training & development etc., which were almost non-existent in FY21, impacted FY22 & FY23 EBITDA slightly