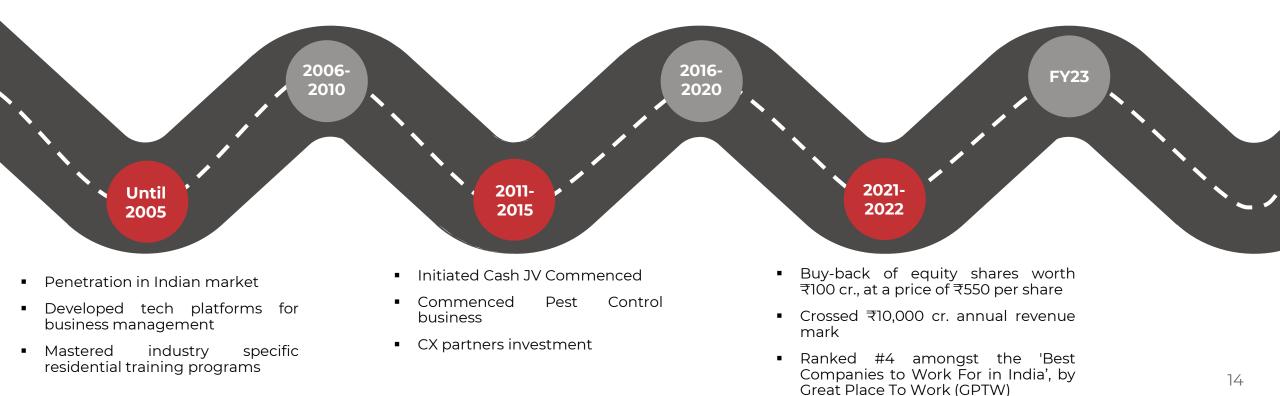

## **Rich history**

A Market Leader in Security, Cash Logistics & Facility Management

- First 5-year Vision plan rolled out
- Undertook first overseas acquisition
- Commenced facility management and cash logistics business
- DE Shaw, one of the world's largest hedge funds, invests in SIS
- Launched electronic security business

- Consolidated leadership position in Security and FM, through organic and inorganic growth across Asia Pacific region
- Successful IPO

- Acquisition of 85% shareholding in SDS, a Perth based company providing Critical Risk Management, Rescue & Medical Services and Training services across Australia
- Terminix SIS became a 100% subsidiary of the Group
- Completed the second buy-back of equity shares worth ₹80 cr. at a price of ₹550 per share