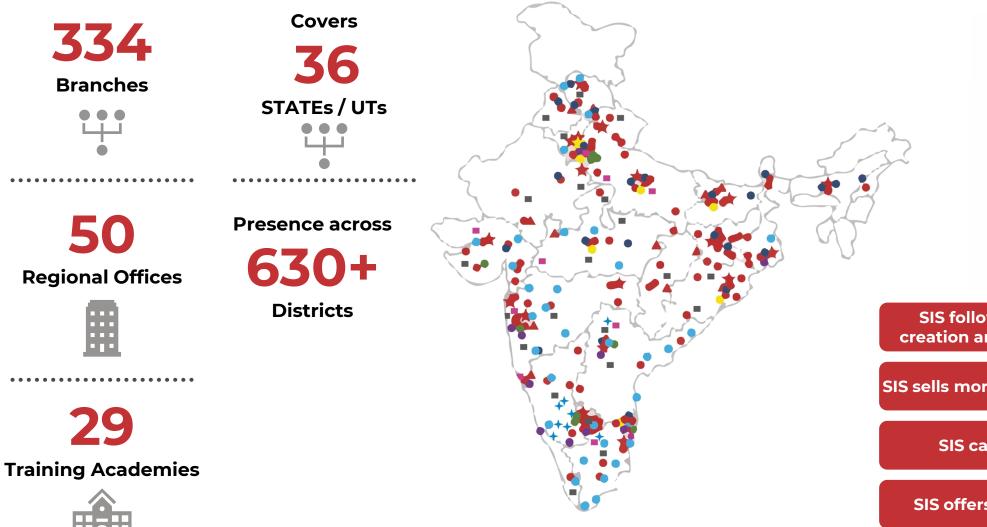

**2,83,322** Total Employees

**36** STATES/UTS

Largest Indian Business Services Enterprise

## SIS brings unparalleled reach pan India

#### A Market Leader in Security, Cash Logistics & Facility Management

**Corporate Office** 

**Regional Offices** 

**SIS Branches** 

**Training Academies** 

- SMC Branches
- Cash Logistics Branches (SIS-Prosegur & SISCO)
- Terminix SIS Branches
- Duster Branches
- SLV Branches
- Rare Branches
- UNIQ Branches

SIS follows a proven branch creation and expansion strategy

SIS sells more per branch per month

SIS can serve pan India

SIS offers economies of scale