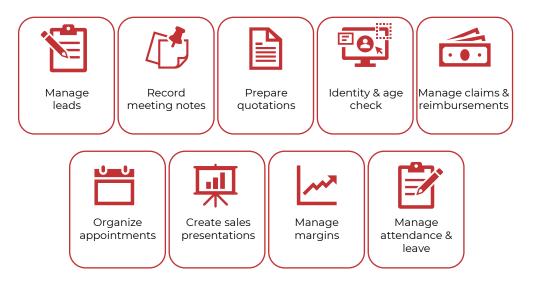

#### SalesMaxx

#### A Smart Tablet - Based Sales Management Platform: Enhances salesforce productivity & margin control

SalesMaxx, is a CRM tool, targeted at lead management through real-time margin validation, pre-quote generation, and incentive payout linkage.

It also provides instant access to high-quality presentations, and messaging tools among other features

A Market Leader in Security, Cash Logistics & Facility Management