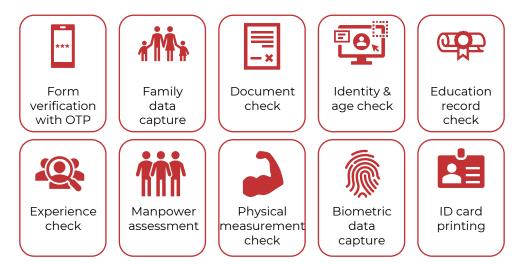

#### ARK

ARK (Automated Recruitment Kiosk): 1<sup>st</sup> in industry recruitment quality control system

Kiosk-based recruitment processes enable the enforcement of min quality standards & detailed product quality metrics

#### **Steps in Quality Recruitment:**

## Manpower recruitment across branches & training centres everyday

| •           |         | •                                | •         | •              |
|-------------|---------|----------------------------------|-----------|----------------|
| Recruitment | Data    | •<br>• Antecedent                | Eliminate | •              |
| quality     | storage | <ul> <li>verification</li> </ul> |           | Accountability |
| control     | storage | • vermeation                     | biases    | •              |