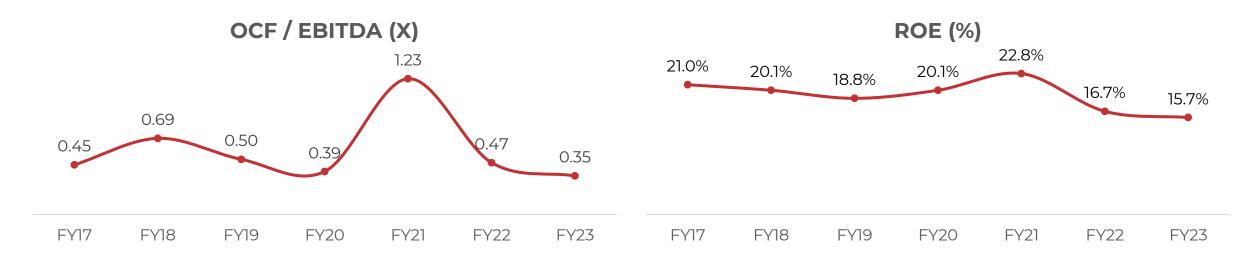

#### **Financial ratios**

- We generated a total OCF of ~₹171 cr. and maintained our ROE at an average of 19%+
- Total money returned to shareholders in the form of dividends and buybacks amounted to ₹80 cr. in FY23