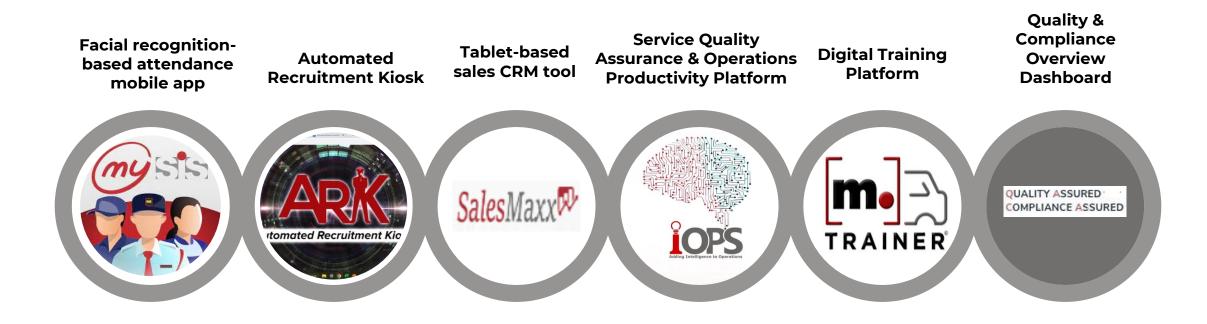

# Leveraging technology to improve productivity and efficiency of operations

Undertaken significant steps towards accelerating the adoption of technology

Consistently investing in best-in-class systems

**MySIS** 

MySIS: 1<sup>st</sup> in Industry, frontline employee's Mobile App for logging facial recognitionbased attendance from their duty locations & accessing several other benefits digitally

MySIS generates attendance reports of Units, immediately as the shift ends. This facilitates submission of digitally signed invoices for faster payroll processing. Also enhances customer experience, accelerates the collection process and reduces working capital requirements

#### ARK

ARK (Automated Recruitment Kiosk): 1<sup>st</sup> in industry recruitment quality control system

Kiosk-based recruitment processes enable the enforcement of min quality standards & detailed product quality metrics

#### SalesMaxx

#### A Smart Tablet - Based Sales Management Platform: Enhances salesforce productivity & margin control

SalesMaxx, is a CRM tool, targeted at lead management through real-time margin validation, pre-quote generation, and incentive payout linkage.

#### iOPS: 1st in industry, mobile-app based operation platform

Facilitates service quality assurance for our 70,917 customer sites and operations productivity for 550+ area officers

Enables workflow automation, data analytics, real-time customer reporting and performance management process (PMP) linkage

#### A Market Leader in Security, Cash Logistics & Facility Management

**M**-Trainer

#### M-Trainer: 1<sup>st</sup> in industry digital training platform

Enables continuous on-job training and ensures that inductions happen in a standardized process Gives the company an opportunity to reskill and upskill people to take on bigger roles in future Company has digitized all its content and pushing online training over time

#### QACA

#### **Quality Assurance & Compliance Assurance Portal**

Provides customers with a dashboard for an overview of quality and compliance parameters Customers can access reports on: Compliance, operations, training, billing & collection status of the contract