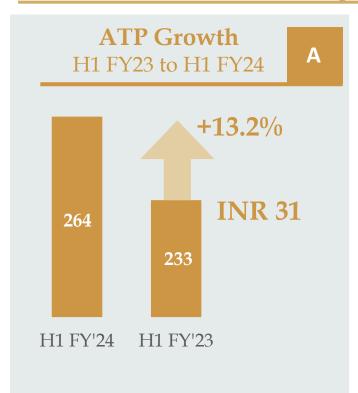

|  |
| 2,175           | 1,801                      | 21%                         |  |
| 3,563           | 3,256                      | 9%                          |  |
| 16,537          | 14,450                     | 14%                         |  |
| 878             | 271                        | 224%                        |  |
| 17,415          | 14,721                     | 18%                         |  |

Note: Above financial numbers are after excluding the impact of Ind AS 116 – 'Leases'

<sup>\*</sup>Includes 38 management screens across 11 cinemas which are managed under a 'Management fee' model. The above table excludes Operating KPIs of management properties

<sup>^</sup>Expenses relating to Distribution of movies



Merger Synergy Update

# **Box Office Revenue Synergy**









INR 750 mn to 840 mn

Box Office EBITDA Synergy\*

> \*Net of GST and Distributor share



**Efficient Scheduling** 

Staggered Showcasing



Occupancy linked
Dynamic Pricing

Integration of Box
Office Tech (web/app)



Personalized offers

& Promotions

Social Media

Campaigns

# F&B Revenue Synergy

















## **Introduction of Non Veg at INOX**



#### SKU Standardization



Plus similar other initiatives

# Overhead Cost Synergy (Personnel, House Keeping, Security)





















On course to deliver significant portion of merger synergies in FY'24

## **Balance Sheet**



|                               | Reported           |                |  |  |
|-------------------------------|--------------------|----------------|--|--|
| Particulars (INR Mn)          | Septem