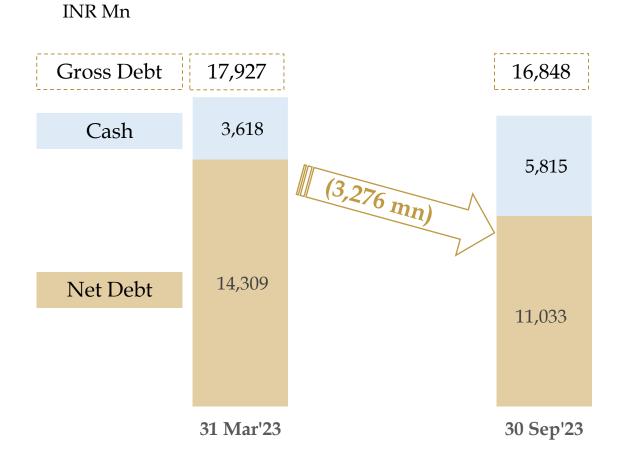

27         |  |  |
| Lease Liability               | 64,706             | 62,592         |  |  |
| Other Non Current Liabilities | 1,628              | 396            |  |  |
| <b>Total Sources of Funds</b> | 1,57,525           | 1,54,207       |  |  |
| Net Fixed Assets Incl. CWIP   | 34,117             | 33,384         |  |  |
| Goodwill                      | 57,431             | 57,428         |  |  |
| Right of Use assets (ROU)     | 54,803             | 53,746         |  |  |
| Other Non Current Assets      | 11,919             | 11,708         |  |  |
| Cash & Cash Equivalents       | 5,815              | 3,618          |  |  |
| Net Current Assets            | -6,560             | -5,677         |  |  |
| Total Assets                  | 1,57,525           | 1,54,207       |  |  |



Reduced Net Debt by 3,276 mn





- (1) Pre-IndAS 116 EBITDA
- (2) Includes INR 1,248 mn of Changes in Advance & Security Deposit received from Online Ticket Aggregators
- (3) Free Cash Flow has been calculated before changes in debt & equity

## On track to be Free Cash Flow Positive for FY'24



1 Best ever Quarter with highest ever EBITDA margin of 22.1%

2 Significant progress made on Merger Synergies

3 Significant Net Debt reduction of INR 3,276 mn in H1 FY'24

4 On track to be Free Cash Flow Positive for FY'24



# GROWTH

## **Net Screen Additions**



# **Screens Opened**

| #  | Property name                    | Opening Date | Screens |
|----|----------------------------------|--------------|---------|
| 1. | INOX NCS Square, Guwahati        | 16-Apr-23    | 3       |
| 2. | I