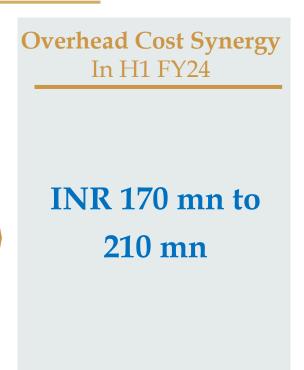

Leases'

<sup>\*</sup>Includes 38 management screens across 11 cinemas which are managed under a 'Management fee' model. The above table excludes Operating KPIs of management properties

<sup>^</sup>Expenses relating to Distribution of movies



Merger Synergy Update

# **Box Office Revenue Synergy**









INR 750 mn to 840 mn

Box Office EBITDA Synergy\*

> \*Net of GST and Distributor share



**Efficient Scheduling** 

Staggered Showcasing



Occupancy linked
Dynamic Pricing

Integration of Box
Office Tech (web/app)



Personalized offers

& Promotions

Social Media

Campaigns

# F&B Revenue Synergy

















## **Introduction of Non Veg at INOX**



#### SKU Standardization



Plus similar other initiatives

# Overhead Cost Synergy (Personnel, House Keeping, Security)





















On course to deliver significant portion of merger synergies in FY'24

## **Balance Sheet**



|                               | Reported           |                |  |  |
|-------------------------------|--------------------|----------------|--|--|
| Particulars (INR Mn)          | September 30, 2023 | March 31, 2023 |  |  |
| Total Shareholder funds       | 74,343             | 73,292         |  |  |
| Equity Share Capital          | 981                | 980            |  |  |
| Other Equity                  | 73,366             | 72,319         |  |  |
| Non-Controlling Interest      | -4                 | <i>-</i> 7     |  |  |
| Total Debt                    | 16,848             | 17,927         |  |  |
| Lease Liability               | 64,706             | 62,592