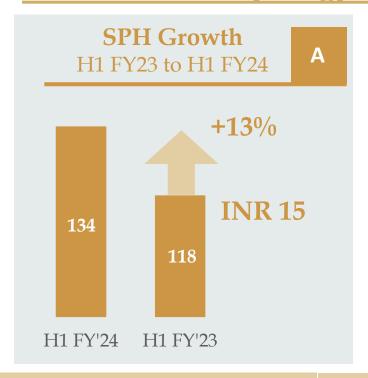

|  |
| 17,415          | 14,721                     | 18%                         |  |

Note: Above financial numbers are after excluding the impact of Ind AS 116 – 'Leases'

<sup>\*</sup>Includes 38 management screens across 11 cinemas which are managed under a 'Management fee' model. The above table excludes Operating KPIs of management properties

<sup>^</sup>Expenses relating to Distribution of movies



Merger Synergy Update

# **Box Office Revenue Synergy**









INR 750 mn to 840 mn

Box Office EBITDA Synergy\*

> \*Net of GST and Distributor share



**Efficient Scheduling** 

Staggered Showcasing



Occupancy linked
Dynamic Pricing

Integration of Box
Office Tech (web/app)



Personalized offers

& Promotions

Social Media

Campaigns

# F&B Revenue Synergy

















## **Introduction of Non Veg at INOX**



#### SKU Standardization



Plus similar other initiatives

# Overhead Cost Synergy (Personnel, House Keeping, Security)





















On course to deliver significant portion of merger synergies in FY'24

## **Balance Sheet**



|                               | Reported           |                |  |  |
|-------------------------------|--------------------|----------------|--|--|
| Particulars (INR Mn)          | September 30, 2023 | March 31, 2023 |  |  |
| Total Shareholder funds       | 74,343             | 73,292         |  |  |
| Equity Share Capital          | 981                | 980            |  |  |
| Other Equity                  | 73,366             | 72,319         |  |  |
| Non-Controlling Interest      | -4