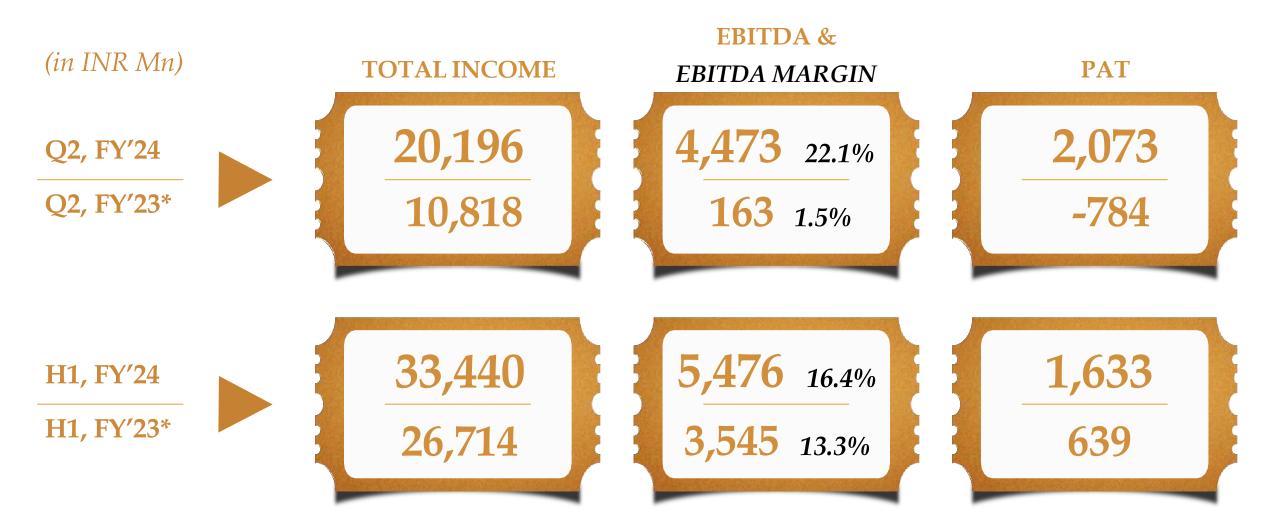

# **Key Highlights**

<sup>\*</sup> FY'23 numbers are Proforma for the combined entity PVR INOX Note: Above financial numbers are after excluding the impact of Ind AS 116 – 'Leases'

### **TELUGU**

138

**TELUGU** 

**BRO** 

|          | Q2, FY′24                                                                                               |                                                                                                                                                                                                                                                                                       |                                                                                                                                                                                                                                                                                                                                                                                                                                                                                                                                                            | Q2, FY'23*                                                                                                                                                                                                                                                                                                                                                                                                                                                                                                                                                                                                                                                                                                                                              |                                                                                                                                                                                                                                                                                                                                                                                                                                                                                                                                                                                                                                                                                                                                                                                                                                                                                  |
|----------|---------------------------------------------------------------------------------------------------------|---------------------------------------------------------------------------------------------------------------------------------------------------------------------------------------------------------------------------------------------------------------------------------------|------------------------------------------------------------------------------------------------------------------------------------------------------------------------------------------------------------------------------------------------------------------------------------------------------------------------------------------------------------------------------------------------------------------------------------------------------------------------------------------------------------------------------------------------------------|---------------------------------------------------------------------------------------------------------------------------------------------------------------------------------------------------------------------------------------------------------------------------------------------------------------------------------------------------------------------------------------------------------------------------------------------------------------------------------------------------------------------------------------------------------------------------------------------------------------------------------------------------------------------------------------------------------------------------------------------------------|----------------------------------------------------------------------------------------------------------------------------------------------------------------------------------------------------------------------------------------------------------------------------------------------------------------------------------------------------------------------------------------------------------------------------------------------------------------------------------------------------------------------------------------------------------------------------------------------------------------------------------------------------------------------------------------------------------------------------------------------------------------------------------------------------------------------------------------------------------------------------------|
| Reported | Ind-AS 116<br>Impact                                                                                    | Ind-AS 116<br>Adjusted                                                                                                                                                                                                                                                                | Proforma                                                                                                                                                                                                                                                                                                                                                                                                                                                                                                                                                   | Ind-AS 116<br>Impact                                                                                                                                                                                                                                                                                                                                                                                                                                                                                                                                                                                                                                                                                                                                    | Ind-AS 116<br>Adjusted                                                                                                                                                                                                                                                                                                                                                                                                                                                                                                                                                                                                                                                                                                                                                                                                                                                           |
| 20,237   | 41                                                                                                      | 20,196                                                                                                                                                                                                                                                                                | 10,832                                                                                                                                                                                                                                                                                                                                                                                                                                                                                                                                                     | 14                                                                                                                                                                                                                                                                                                                                                                                                                                                                                                                                                                                                                                                                                                                                                      | 10,818                                                                                                                                                                                                                                                                                                                                                                                                                                                                                                                                                                                                                                                                                                                                                                                                                                                                           |
| 12,931   | -2,792                                                                                                  | 15,723                                                                                                                                                                                                                                                                                | 8,216                                                                                                                                                                                                                                                                                                                                                                                                                                                                                                                                                      | -2,440                                                                                                                                                                                                                                                                                                                                                                                                                                                                                                                                                                                                                                                                                                                                                  | 10,655                                                                                                                                                                                                                                                                                                                                                                                                                                                                                                                                                                                                                                                                                                                                                                                                                                                                           |
| 7,306    | 2,833                                                                                                   | 4,473                                                                                                                                                                                                                                                                                 | 2,616                                                                                                                                                                                                                                                                                                                                                                                                                                                                                                                                                      | 2,454                                                                                                                                                                                                                                                                                                                                                                                                                                                                                                                                                                                                                                                                                                                                                   | 163                                                                                                                                                                                                                                                                                                                                                                                                                                                                                                                                                                                                                                                                                                                                                                                                                                                                              |
| 36.1%    |                                                                                                         | 22.1%                                                                                                                                                                                                                                                                                 | 24.2%                                                                                                                                                                                                                                                                                                                                                                                                                                                                                                                                                      |                                                                                                                                                                                                                                                                                                                                                                                                                                                                                                                                                                                                                                                                                                                                                         | 1.5%                                                                                                                                                                                                                                                                                                                                                                                                                                                                                                                                                                                                                                                                                                                                                                                                                                                                             |
| 3,086    | 1,866                                                                                                   | 1,220                                                                                                                                                                                                                                                                                 | 2,300                                                                                                                                                                                                                                                                                                                                                                                                                                                                                                                                                      | 1,394                                                                                                                                                                                                                                                                                                                                                                                                                                                                                                                                                                                                                                                                                                                                                   | 906                                                                                                                                                                                                                                                                                                                                                                                                                                                                                                                                                                                                                                                                                                                                                                                                                                                                              |
| 4,220    | 967                                                                                                     | 3,253                                                                                                                                                                                                                                                                                 | 316                                                                                                                                                                                                                                                                                                                                                                                                                                                                                                                                                        | 1,059                                                                                                                                                                                                                                                                                                                                                                                                                                                                                                                                                                                                                                                                                                                                                   | -743                                                                                                                                                                                                                                                                                                                                                                                                                                                                                                                                                                                                                                                                                                                                                                                                                                                                             |
| 2,003    | 1,517                                                                                                   | 486                                                                                                                                                                                                                                                                                   | 1,953                                                                                                                                                                                                                                                                                                                                                                                                                                                                                                                                                      | 1,536                                                                                                                                                                                                                                                                                                                                                                                                                                                                                                                                                                                                                                                                                                                                                   | 417                                                                                                                                                                                                                                                                                                                                                                                                                                                                                                                                                                                                                                                                                                                                                                                                                                                                              |
| 2,217    | -550                                                                                                    | 2,767                                                                                                                                                                                                                                                                                 | -1,637                                                                                                                                                                                                                                                                                                                                                                                                                                                                                                                                                     | -477                                                                                                                                                                                                                                                                                                                                                                                                                                                                                                                                                                                                                                                                                                                                                    | -1,160                                                                                                                                                                                                                                                                                                                                                                                                                                                                                                                                                                                                                                                                                                                                                                                                                                                                           |
| 555      | -138                                                                                                    | 693                                                                                                                                                                                                                                                                                   | -518                                                                                                                                                                                                                                                                                                                                                                                                                                                                                                                                                       | -142                                                                                                                                                                                                                                                                                                                                                                                                                                                                                                                                                                                                                                                                                                                                                    | -376                                                                                                                                                                                                                                                                                                                                                                                                                                                                                                                                                                                                                                                                                                                                                                                                                                                                             |
| 1,662    | -411                                                                                                    | 2,073                                                                                                                                                                                                                                                                                 | -1,119                                                                                                                                                                                                                                                                                                                                                                                                                                                                                                                                                     | -334                                                                                                                                                                                                                                                                                                                                                                                                                                                                                                                                                                                                                                                                                                                                                    | -784                                                                                                                                                                                                                                                                                                                                                                                                                                                                                                                                                                                                                                                                                                                                                                                                                                                                             |
| 8.2%     |                                                                                                         | 10.3%                                                                                                                                                                                                                                                                                 | -10.3%                                                                                                                                                                                                                                                                                                                                                                                                                                                                                                                                                     |                                                                                                                                                                                                                                                                                                                                                                                                                                                                                                                                                                                                                                                                                                                                                         | <b>-7.2</b> %                                                                                                                                                                                                                                                                                                                                                                                                                                                                                                                                                                                                                                                                                                                                                                                                                                                                    |
| 16.97    |                                                                                                         | 21.17                                                                                                                                                                                                                                                                                 | NM                                                                                                                                                                                                                                                                                                                                                                                                                                                                                                                                                         |                                                                                                                                                                                                                                                                                                                                                                                                                                                                                                                                                                                                                                                                                                                                                         | NM                                                                                                                                                                                                                                                                                                                                                                                                                                                                                                                                                                                                                                                                                                                                                                                                                                                                               |
| 16.91    |                                                                                                         | 21.09                                                                                                                                                                                                                                                                                 | NM                                                                                                                                                                                                                                                                                                                                                                                                                                                                                                                                                         |                                                                                                                                                                                                                                                                                                                                                                                                                                                                                                                                                                                                                                                                                                                                                         | NM                                                                                                                                                                                                                                                                                                                                                                                                                                                                                                                                                                                                                                                                                                                                                                                                                                                                               |
|          | 20,237<br>12,931<br>7,306<br>36.1%<br>3,086<br>4,220<br>2,003<br>2,217<br>555<br>1,662<br>8.2%<br>16.97 | Reported       Ind-AS 116         20,237       41         12,931       -2,792         7,306       2,833         36.1%       3,086         4,220       967         2,003       1,517         2,217       -550         555       -138         1,662       -411         8.2%       16.97 | Reported         Ind-AS 116 Impact         Ind-AS 116 Adjusted           20,237         41         20,196           12,931         -2,792         15,723           7,306         2,833         4,473           36.1%         22.1%           3,086         1,866         1,220           4,220         967         3,253           2,003         1,517         486           2,217         -550         2,767           555         -138         693           1,662         -411         2,073           8.2%         10.3%           16.97         21.17 | Reported         Ind-AS 116<br>Impact         Ind-AS 116<br>Adjusted         Proforma           20,237         41         20,196         10,832           12,931         -2,792         15,723         8,216           7,306         2,833         4,473         2,616           36.1%         22.1%         24.2%           3,086         1,866         1,220         2,300           4,220         967         3,253         316           2,003         1,517         486         1,953           2,217         -550         2,767         -1,637           555         -138         693         -518           1,662         -411         2,073         -1,119           8,2%         10,3%         -10,3%           16,97         21.17         NM | Reported         Ind-AS 116<br>Impact         Ind-AS 116<br>Adjusted         Proforma         Ind-AS 116<br>Impact           20,237         41         20,196         10,832         14           12,931         -2,792         15,723         8,216         -2,440           7,306         2,833         4,473         2,616         2,454           36.1%         22.1%         24.2%         2,300         1,394           4,220         967         3,253         316         1,059           2,003         1,517         486         1,953         1,536           2,217         -550         2,767         -1,637         -477           555         -138         693         -518         -142           1,662         -411         2,073         -1,119         -334           8,2%         10,3%         -10,3%         -10,3%           16,97         21.17         NM |

<sup>\*</sup> FY'23 numbers are Proforma for the combined entity PVR INOX