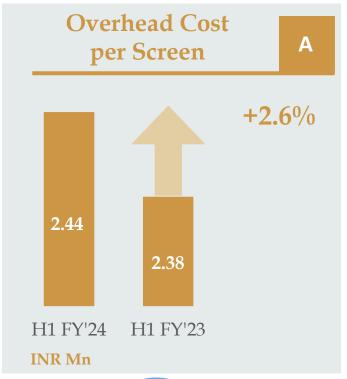

– 'Leases'

<sup>\*</sup>Includes 38 management screens across 11 cinemas which are managed under a 'Management fee' model. The above table excludes Operating KPIs of management properties

<sup>^</sup>Expenses relating to Distribution of movies



Merger Synergy Update

# **Box Office Revenue Synergy**









INR 750 mn to 840 mn

Box Office EBITDA Synergy\*

> \*Net of GST and Distributor share



**Efficient Scheduling** 

Staggered Showcasing



Occupancy linked
Dynamic Pricing

Integration of Box
Office Tech (web/app)



Personalized offers

& Promotions

Social Media

Campaigns

# F&B Revenue Synergy

















## **Introduction of Non Veg at INOX**



#### SKU Standardization



Plus similar other initiatives

# Overhead Cost Synergy (Personnel, House Keeping, Security)





















On course to deliver significant portion of merger synergies in FY'24

## **Balance Sheet**



|                               | Reported           |                |  |  |
|-------------------------------|--------------------|----------------|--|--|
| Particulars (INR Mn)          | September 30, 2023 | March 31, 2023 |  |  |
| Total Shareholder funds       | 74,343             | 73,292         |  |  |
| Equity Share Capital          | 981                | 980            |  |  |
| Other Equity                  | 73,366             | 72,319         |  |  |
| Non-Controlling Interest      | -4                 | <i>-</i> 7     |  |  |
| Total Debt                    | 16,848             | 17,927         |  |  |
| Lease Liability               | 64,706             | 62,592