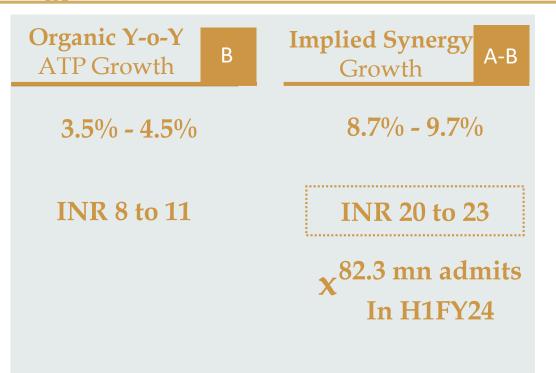

|
| 2,175           | 1,801                      | 21%                         |  |
| 3,563           | 3,256                      | 9%                          |  |
| 16,537          | 14,450                     | 14%                         |  |
| 878             | 271                        | 224%                        |  |
| 17,415          | 14,721                     | 18%                         |  |

Note: Above financial numbers are after excluding the impact of Ind AS 116 – 'Leases'

<sup>\*</sup>Includes 38 management screens across 11 cinemas which are managed under a 'Management fee' model. The above table excludes Operating KPIs of management properties

<sup>^</sup>Expenses relating to Distribution of movies



Merger Synergy Update

# **Box Office Revenue Synergy**









INR 750 mn to 840 mn

Box Office EBITDA Synergy\*

> \*Net of GST and Distributor share



**Efficient Scheduling** 

Staggered Showcasing



Occupancy linked
Dynamic Pricing

Integration of Box
Office Tech (web/app)



Personalized offers

& Promotions

Social Media

Campaigns

# F&B Revenue Synergy

















## **Introduction of Non Veg at INOX**



#### SKU Standardization



Plus similar other initiatives

# Overhead Cost Synergy (Personnel, House Keeping, Security)





















On course to deliver significant portion of merger synergies in FY'24

## **Balance Sheet**



|                               | Reported           |                |  |  |
|-------------------------------|--------------------|----------------|--|--|
| Particulars (INR Mn)          | Septembe