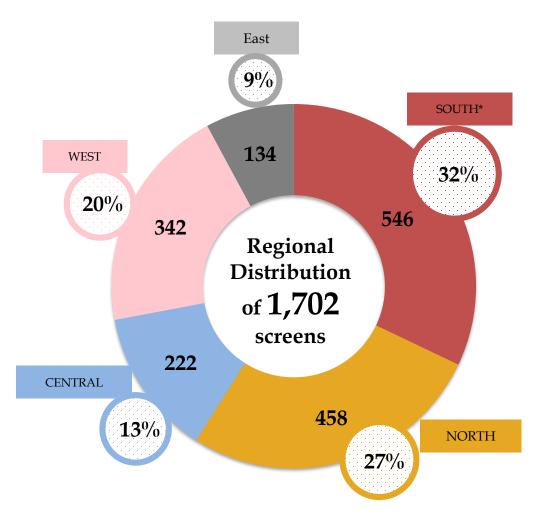

-23 | 5  |
| 8.  | INOX KP Mall, Patna             | 1-Aug-23  | 3  |
| 9.  | INOX Paras Cinema, Delhi        | 7-Sep-23  | 1  |
| 10. | INOX Dharwad Smart City         | 10-Sep-23 | 4  |
| 11. | INOX Himalaya Mall, Ahmedabad   | 16-Sep-23 | 5  |
| 12. | PVR CP 67Mall, Mohali           | 29-Sep-23 | 7  |
|     | New Screens Opened in Q2        |           | 37 |

| Net Screen Addition in H1 FY'24 | Screens |
|---------------------------------|---------|
| New Screens Opened              | 68      |
| - Screens Closed*               | -33     |
| Net Screen Addition in H1 FY'24 | 35      |

<sup>\*</sup>Expect to exit ~60 screens (33 already closed) in FY'24

On track to open 160 new screens (68 already opened) in FY'24

## Diversified Screen Network of 1,702 Screens across 115 Cities







Note: Includes 11 Management Properties with 38 screens Map not to scale, Screen Portfolio as on date













































INOX HIMALAYA MALL, AHMEDABAD - 5 SCREENS (1 INSIGNIA)















#### **GHOST**

CAST SHIVA RAJKUMAR.

JAYARAM, ANUPAM KHER

DIRECTOR M G SRINIVAS

KANNADA, TAMIL, TELUGU

19<sup>™</sup> 0CT'2023



#### LE0

CAST

THALAPATHY VIJAY, SANJAY DUTT, TRISHA

DIRECTOR LOKESH KANAGARAJ

TAMIL, TELUGU, HINDI, KANNADA

19<sup>™</sup> 0CT'2023



#### GANAPATH -PART 1

CAST

TIGER SHROFF, KRITI SANON

DIRECTOR VIKAS BAHL

HINDI, TAMIL, TELUGU, MALAY-ALAM, KANNADA

20<sup>™</sup> OCT'2023



#### TIGER NAGESWARA RAO

CAST

RAVI TEJA, NUPUR SANON, ANUPAM KHER

DIRECTOR VAMSI

TELUGU

20TH OCT'2023



#### MAUJAAN HI MAUJAAN

CAST

BINNU DHILLION, GIP