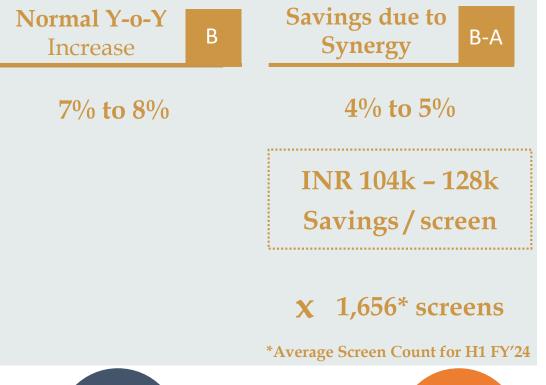

'Leases'

<sup>\*</sup>Includes 38 management screens across 11 cinemas which are managed under a 'Management fee' model. The above table excludes Operating KPIs of management properties

<sup>^</sup>Expenses relating to Distribution of movies



Merger Synergy Update

# **Box Office Revenue Synergy**









INR 750 mn to 840 mn

Box Office EBITDA Synergy\*

> \*Net of GST and Distributor share



**Efficient Scheduling** 

Staggered Showcasing



Occupancy linked
Dynamic Pricing

Integration of Box
Office Tech (web/app)



Personalized offers

& Promotions

Social Media

Campaigns

# F&B Revenue Synergy

















## **Introduction of Non Veg at INOX**



#### SKU Standardization



Plus similar other initiatives

# Overhead Cost Synergy (Personnel, House Keeping, Security)





















On course to deliver significant portion of merger synergies in FY'24

## **Balance Sheet**



|                               | Reported           |                |  |  |
|-------------------------------|--------------------|----------------|--|--|
| Particulars (INR Mn)          | September 30, 2023 | March 31, 2023 |  |  |
| Total Shareholder funds       | 74,343             | 73,292         |  |  |
| Equity Share Capital          | 981                | 980            |  |  |
| Other Equity                  | 73,366             | 72,319         |  |  |
| Non-Controlling Interest      | -4                 | <i>-</i> 7     |  |  |
| Total Debt                    | 16,848             | 17,927         |  |  |
| Lease Liability               | 64,706             | 62,592