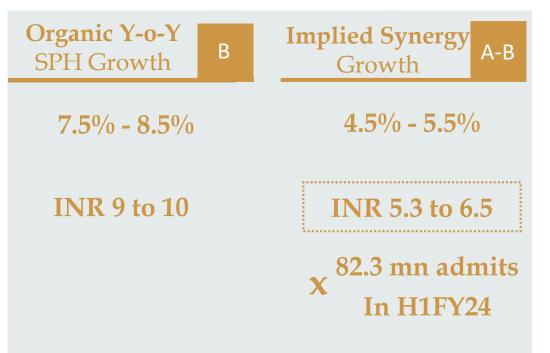

|  |
| 17,415          | 14,721                     | 18%                         |  |

Note: Above financial numbers are after excluding the impact of Ind AS 116 – 'Leases'

<sup>\*</sup>Includes 38 management screens across 11 cinemas which are managed under a 'Management fee' model. The above table excludes Operating KPIs of management properties

<sup>^</sup>Expenses relating to Distribution of movies



Merger Synergy Update

# **Box Office Revenue Synergy**









INR 750 mn to 840 mn

Box Office EBITDA Synergy\*

> \*Net of GST and Distributor share



**Efficient Scheduling** 

Staggered Showcasing



Occupancy linked
Dynamic Pricing

Integration of Box
Office Tech (web/app)



Personalized offers

& Promotions

Social Media

Campaigns

# F&B Revenue Synergy

















## **Introduction of Non Veg at INOX**



#### SKU Standardization



Plus similar other initiatives

# Overhead Cost Synergy (Personnel, House Keeping, Security)





















On course to deliver significant portion of merger synergies in FY'24

## **Balance Sheet**



|                               | Reported           |                |  |  |
|-------------------------------|--------------------|----------------|--|--|
| Particulars (INR Mn)          | September 30, 2023 | March 31, 2023 |  |  |
| Total Shareholder funds       | 74,343             | 73,292         |  |  |
| Equity Share Capital          | 981                | 980            |  |  |
| Other Equity                  | 73,366             | 72,319         |  |  |
| Non-Controlling Interest      | -4