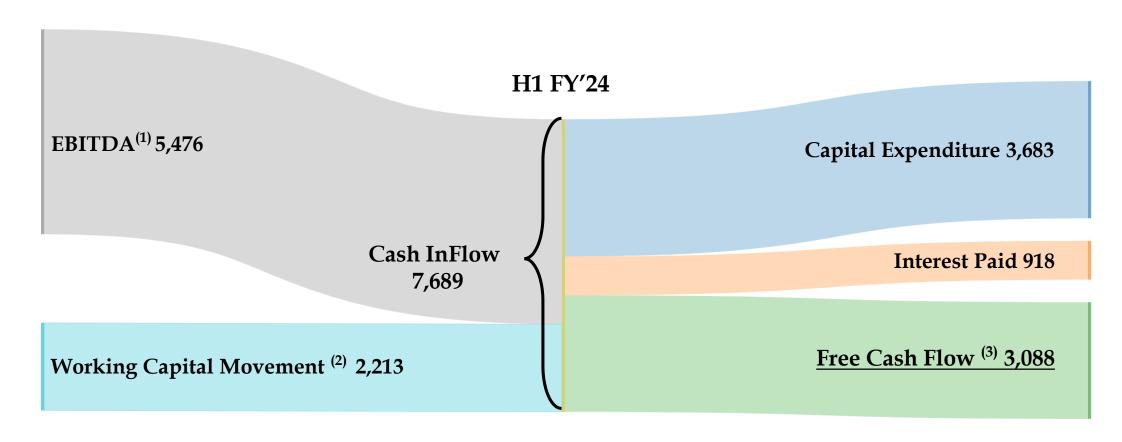

ty               | 64,706             | 62,592         |  |  |
| Other Non Current Liabilities | 1,628              | 396            |  |  |
| <b>Total Sources of Funds</b> | 1,57,525           | 1,54,207       |  |  |
| Net Fixed Assets Incl. CWIP   | 34,117             | 33,384         |  |  |
| Goodwill                      | 57,431             | 57,428         |  |  |
| Right of Use assets (ROU)     | 54,803             | 53,746         |  |  |
| Other Non Current Assets      | 11,919             | 11,708         |  |  |
| Cash & Cash Equivalents       | 5,815              | 3,618          |  |  |
| Net Current Assets            | -6,560             | -5,677         |  |  |
| Total Assets                  | 1,57,525           | 1,54,207       |  |  |



Reduced Net Debt by 3,276 mn





- (1) Pre-IndAS 116 EBITDA
- (2) Includes INR 1,248 mn of Changes in Advance & Security Deposit received from Online Ticket Aggregators
- (3) Free Cash Flow has been calculated before changes in debt & equity

## On track to be Free Cash Flow Positive for FY'24



1 Best ever Quarter with highest ever EBITDA margin of 22.1%

2 Significant progress made on Merger Synergies

3 Significant Net Debt reduction of INR 3,276 mn in H1 FY'24

4 On track to be Free Cash Flow Positive for FY'24



# GROWTH

## **Net Screen Additions**



# **Screens Opened**

| #  | Property name                    | Opening Date | Screens |
|----|----------------------------------|--------------|---------|
| 1. | INOX NCS Square, Guwahati        | 16-Apr-23    | 3       |
| 2. | INOX Vishal Cinemas, Delhi       |