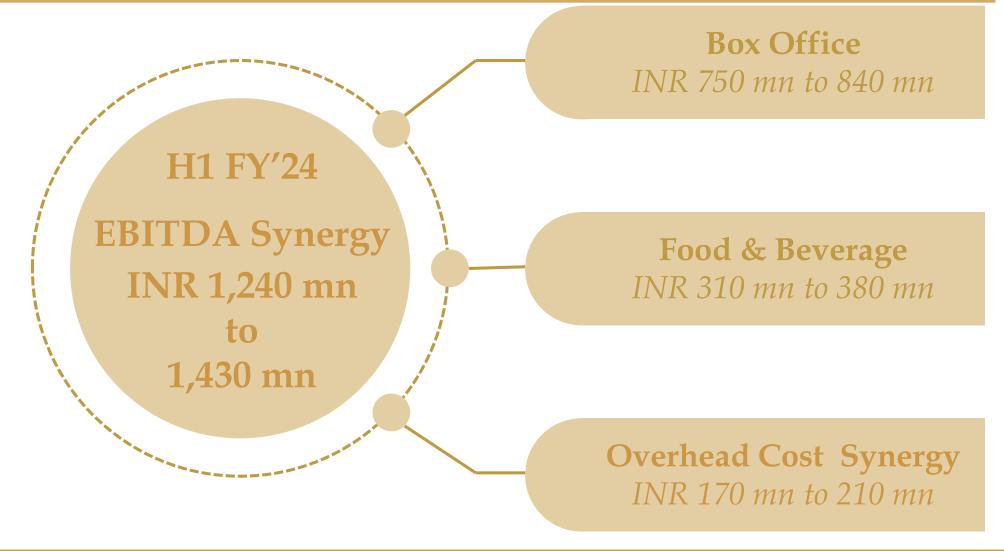

p>\*</sup>Includes 38 management screens across 11 cinemas which are managed under a 'Management fee' model. The above table excludes Operating KPIs of management properties

<sup>^</sup>Expenses relating to Distribution of movies



Merger Synergy Update

# **Box Office Revenue Synergy**









INR 750 mn to 840 mn

Box Office EBITDA Synergy\*

> \*Net of GST and Distributor share



**Efficient Scheduling** 

Staggered Showcasing



Occupancy linked
Dynamic Pricing

Integration of Box
Office Tech (web/app)



Personalized offers

& Promotions

Social Media

Campaigns

# F&B Revenue Synergy

















## **Introduction of Non Veg at INOX**



#### SKU Standardization



Plus similar other initiatives

# Overhead Cost Synergy (Personnel, House Keeping, Security)





















On course to deliver significant portion of merger synergies in FY'24

## **Balance Sheet**



|                               | Reported           |                |  |  |
|-------------------------------|--------------------|----------------|--|--|
| Particulars (INR Mn)          | September 30, 2023 | March 31, 2023 |  |  |
| Total Shareholder funds       | 74,343             | 73,292         |  |  |
| Equity Share Capital          | 981                | 980            |  |  |
| Other Equity                  | 73,366             | 72,319         |  |  |
| Non-Controlling Interest      | -4                 | <i>-</i> 7     |  |  |
| Total Debt                    | 16,848             | 17,927         |  |  |
| Lease Liability               | 64,706             | 62,592         |  |  |
|