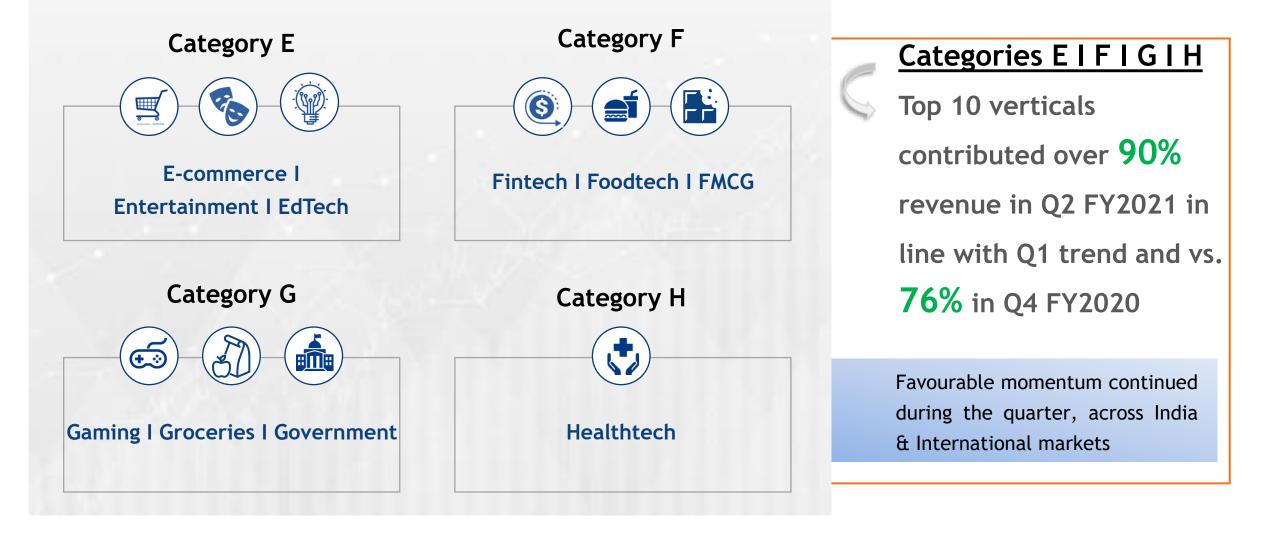

pany

# Built to Last

**15 years** Track Record

Differentiated Business Model

Scalable Data Platforms

Deep Tech Assets

\* Accelerated Consumer Adoption

Sustainable Growth Strategy ★ High Growth Markets

★ Global Reach & Opportunity ✤ Robust Profitability

Strong

Cashflows

Leading

★ Credible Customer Base

> Committed Leadership

**High** Return Ratios



# Affle | Performance Highlights



Note: 1) Revenue from Operations (excluding Other Income); 2) PAT attributable to equity holders of the Company after subtracting Non-controlling interest \*Last Twelve Months (LTM) = 12M FY2020 + H1 FY2021 - H1 FY2020; \*\*Return on Equity = (PAT / Total Shareholder's Equity); Return on Capital Employed = [EBIT / (Total Assets - Current Liabilities)]



# COVID-19 | Top 10 Resilient Verticals



### Half-Yearly Performance Trend (Consolidated)



Note: 1) PAT attributable to equity holders of the Company after subtracting Non-controlling interest



### Quarterly Performance Trend (Consolidated)

### Revenue from Operations (Rs. mn)



Note: On account of business seasonality, Q3 is typically the highest quarter in an year

### Performance Discussion (Q2 FY2021)

- Business performed well in Q2 with strong growth coming in both y-o-y and q-o-q basis
- Covid-19 has accelerated transition of organizations to mobile advertising
- Revenue from operations increased by 59.3% y-o-y driven by broad-based growth across both: 1) Total converted users (CPCU business), and 2) Non-CPCU business, coming from both India & International markets
- Inventory & Data cost at 57.6% of revenue from o