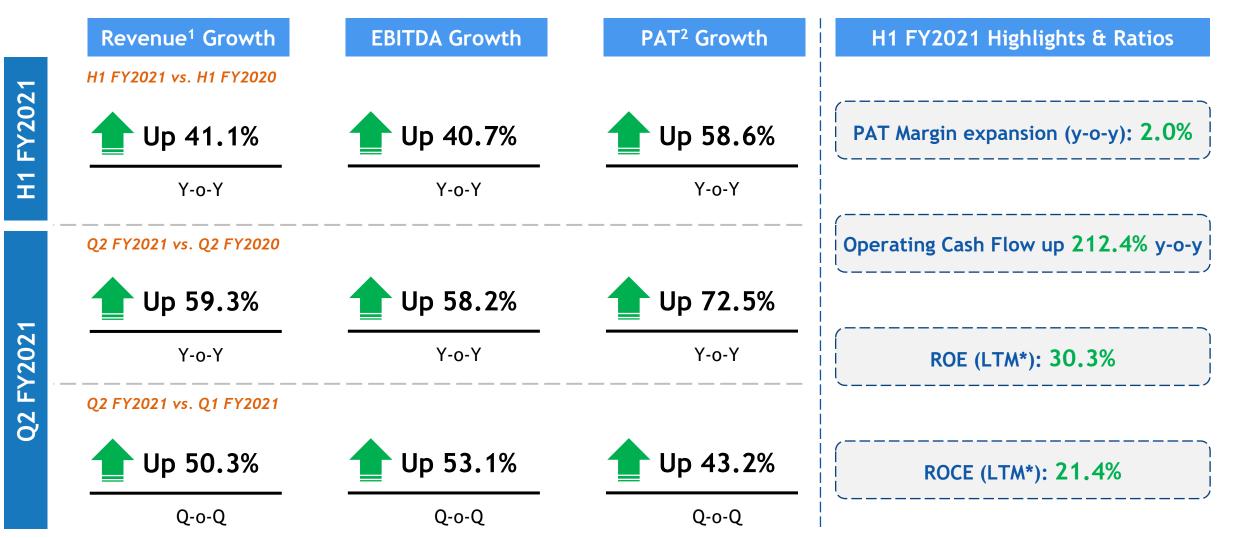

# Affle | Performance Highlights

Note: 1) Revenue from Operations (excluding Other Income); 2) PAT attributable to equity holders of the Company after subtracting Non-controlling interest \*Last Twelve Months (LTM) = 12M FY2020 + H1 FY2021 - H1 FY2020; \*\*Return on Equity = (PAT / Total Shareholder's Equity); Return on Capital Employed = [EBIT / (Total Assets - Current Liabilities)]

### Performance Discussion (Q2 FY2021)

- Business performed well in Q2 with strong growth coming in both y-o-y and q-o-q basis
- Covid-19 has accelerated transition of organizations to mobile advertising
- Revenue from operations increased by 59.3% y-o-y driven by broad-based growth across both: 1) Total converted users (CPCU business), and 2) Non-CPCU business, coming from both India & International markets
- Inventory & Data cost at 57.6% of revenue from operations in line with the last year trend
- Enhanced human resource capabilities to deepen our access towards emerging markets and drive growth in the omnichannel marketing space, plus the recent acquisition leading to an increase in Employee Expenses on a y-o-y basis
- Overall, EBITDA increased by 58.2% y-o-y and 53.1% q-o-q

### Key focus on sustainable and profitable growth

\*Q2 & H1 FY2021 PAT attributable to equity holders of the Company after subtracting Non-controlling interest (On account of 5% shares of Appnext Pte. Ltd., Singapore)