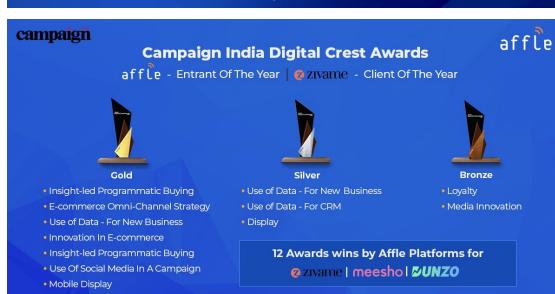

# Affle | Recent Recognitions and Wins

# affle

22 Recognitions for Affle's Platforms across Categories & Geographies by AppsFlyers Performance Index XI