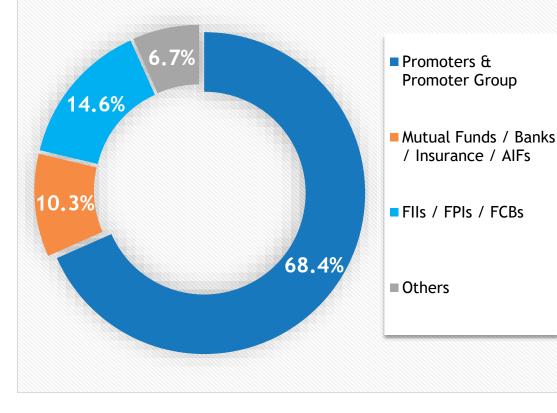

trend
- Enhanced human resource capabilities to deepen our access towards emerging markets and drive growth in the omnichannel marketing space, plus the recent acquisition leading to an increase in Employee Expenses on a y-o-y basis
- Overall, EBITDA increased by 58.2% y-o-y and 53.1% q-o-q



### **Quarterly Performance Trend** (Consolidated)



Note: 1) Q2 FY2021 PAT attributable to equity holders of the Company after subtracting Non-controlling interest

269

Q2

## CPCU Business | H1 Performance Trend (y-o-y)



# CPCU Business | Q2 Performance Trend (y-o-y)





# Affle | Recent Recognitions and Wins

# affle

22 Recognitions for Affle's Platforms across Categories & Geographies by AppsFlyers Performance Index XI









## Affle | Investors Information

#### Shareholding Pattern





### \*Brokerages Covering Affle (As on date)



\*In order of coverage initiated

#### Key Market Updates

- ✓ Constituent of MSCI Domestic Small Cap Index; Nifty MidSmallcap 400 and Nifty Smallcap 250 Indeces
- ✓ Ranked 360<sup>th</sup> amongst NSE Top 500 Companies (As of March 31, 2020)



#### Affle | At a Glance ABOUT **GLOBAL REACH BUSINESS SEGMENTS** India, South East Asia (SEA), Middle East and **Consumer Platform:** Delivers acquisitions, • Global technology company with a leading Africa (MEA), North America (NA), Europe, engagements & transactions for leading brands and market position in India and a profitable Japan, Korea and Australia (JKA) B2C companies. Also, includes retargeting & push business model notification for e-commerce (98.3% H1 FY21 revenue)<sup>1</sup> 49.9% 50