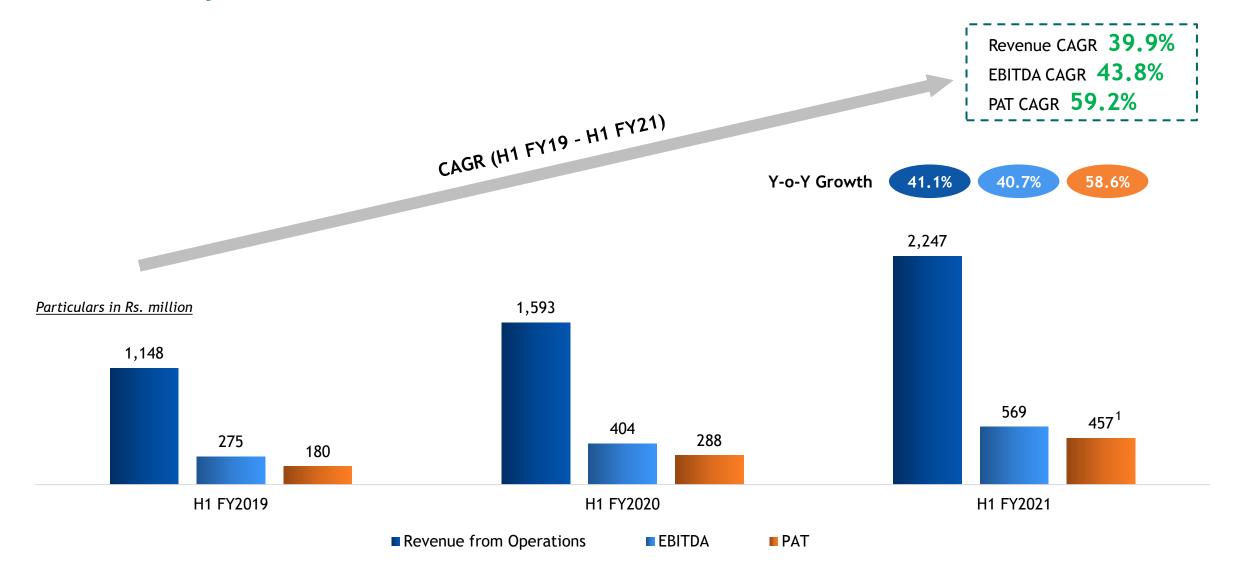

### Half-Yearly Performance Trend (Consolidated)

Note: 1) PAT attributable to equity holders of the Company after subtracting Non-controlling interest