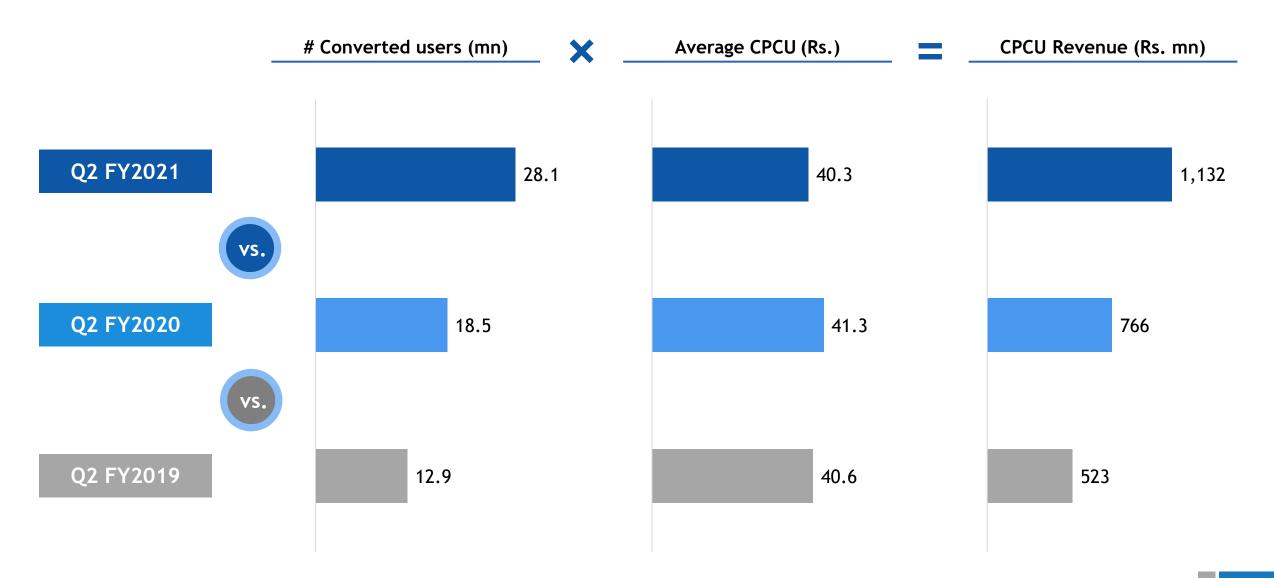

d-based growth across both: 1) Total converted users (CPCU business), and 2) Non-CPCU business, coming from both India & International markets
- Inventory & Data cost at 57.6% of revenue from operations in line with the last year trend
- Enhanced human resource capabilities to deepen our access towards emerging markets and drive growth in the omnichannel marketing space, plus the recent acquisition leading to an increase in Employee Expenses on a y-o-y basis
- Overall, EBITDA increased by 58.2% y-o-y and 53.1% q-o-q



### **Quarterly Performance Trend** (Consolidated)



Note: 1) Q2 FY2021 PAT attributable to equity holders of the Company after subtracting Non-controlling interest

269

Q2

## CPCU Business | H1 Performance Trend (y-o-y)



# CPCU Business | Q2 Performance Trend (y-o-y)





# Affle | Recent Recognitions and Wins

# affle

22 Recognitions for Affle's Platforms across Categories & Geographies by AppsFlyers Performance Index XI









## Affle | Investors Information

#### Shareholding Pattern





### \*Brokerages Covering Affle (As on date)



\*In order of coverage initiated

#### Key Market Updates

- ✓ Constituent of MSCI Domestic Small Cap Index; Nifty MidSmallcap 400 and Nifty Smallcap 250 Indeces
- ✓ Ranked 360<sup>th</sup> amongst NSE Top 500 Companies (As of March 31, 2020)



#### Affle | At a Glance ABOUT **GLOBAL REACH BUSINESS SEGMENTS** India, South East Asia (SEA), Middle East and **Consumer Platform:** Delivers acquisitions, • Global technology company with a leading Africa (MEA), North America (NA), Europe, engagements & transactions for