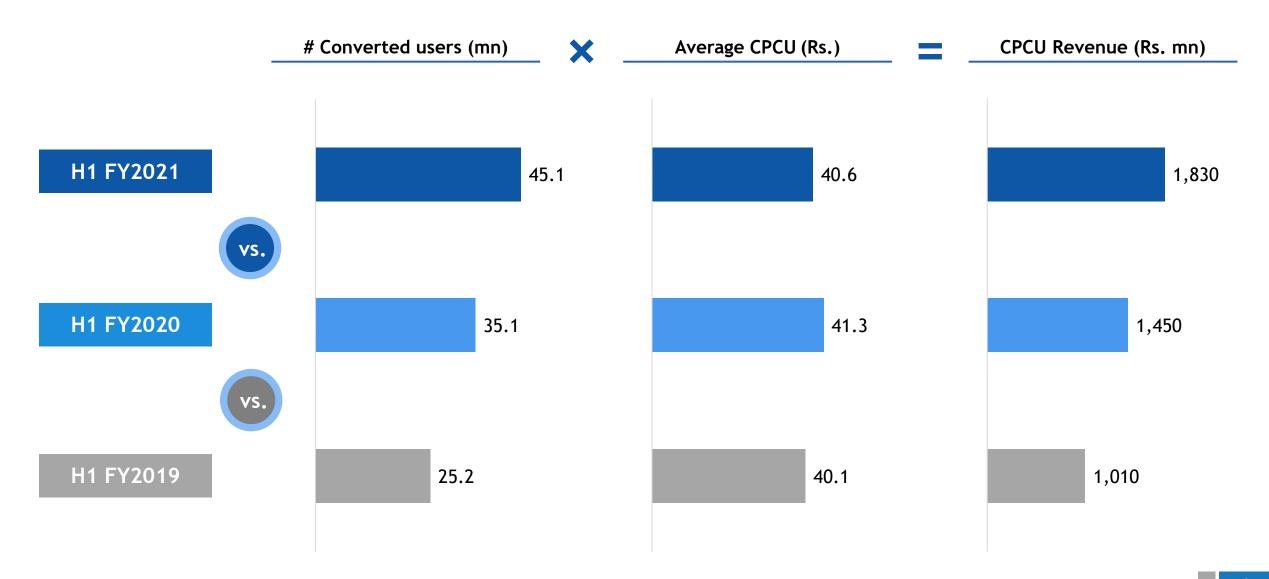

operations increased by 59.3% y-o-y driven by broad-based growth across both: 1) Total converted users (CPCU business), and 2) Non-CPCU business, coming from both India & International markets
- Inventory & Data cost at 57.6% of revenue from operations in line with the last year trend
- Enhanced human resource capabilities to deepen our access towards emerging markets and drive growth in the omnichannel marketing space, plus the recent acquisition leading to an increase in Employee Expenses on a y-o-y basis
- Overall, EBITDA increased by 58.2% y-o-y and 53.1% q-o-q



### **Quarterly Performance Trend** (Consolidated)



Note: 1) Q2 FY2021 PAT attributable to equity holders of the Company after subtracting Non-controlling interest

269

Q2

## CPCU Business | H1 Performance Trend (y-o-y)



# CPCU Business | Q2 Performance Trend (y-o-y)





# Affle | Recent Recognitions and Wins

# affle

22 Recognitions for Affle's Platforms across Categories & Geographies by AppsFlyers Performance Index XI









## Affle | Investors Information

#### Shareholding Pattern





### \*Brokerages Covering Affle (As on date)



\*In order of coverage initiated

#### Key Market Updates

- ✓ Constituent of MSCI Domestic Small Cap Index; Nifty MidSmallcap 400 and Nifty Smallcap 250 Indeces
- ✓ Ranked 360<sup>th</sup> amongst NSE Top 500 Companies (As of March 31, 2020)



#### Affle | At a Glance ABOUT **GLOBAL REACH BUSINESS SEGMENTS** India, South East Asia (SEA), Middle East and **Consumer Platform:** Delivers acquisitions, • Global technology company with a leading Africa (MEA), North Ame