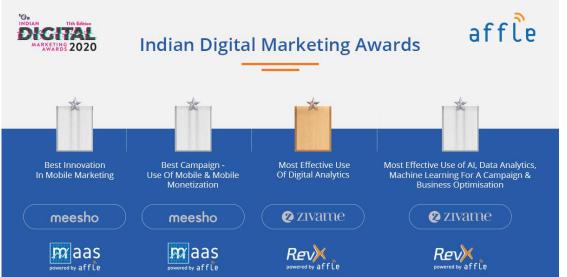

# Affle | Recent Recognitions and Wins

# affle

22 Recognitions for Affle's Platforms across Categories & Geographies by AppsFlyers Performance Index XI