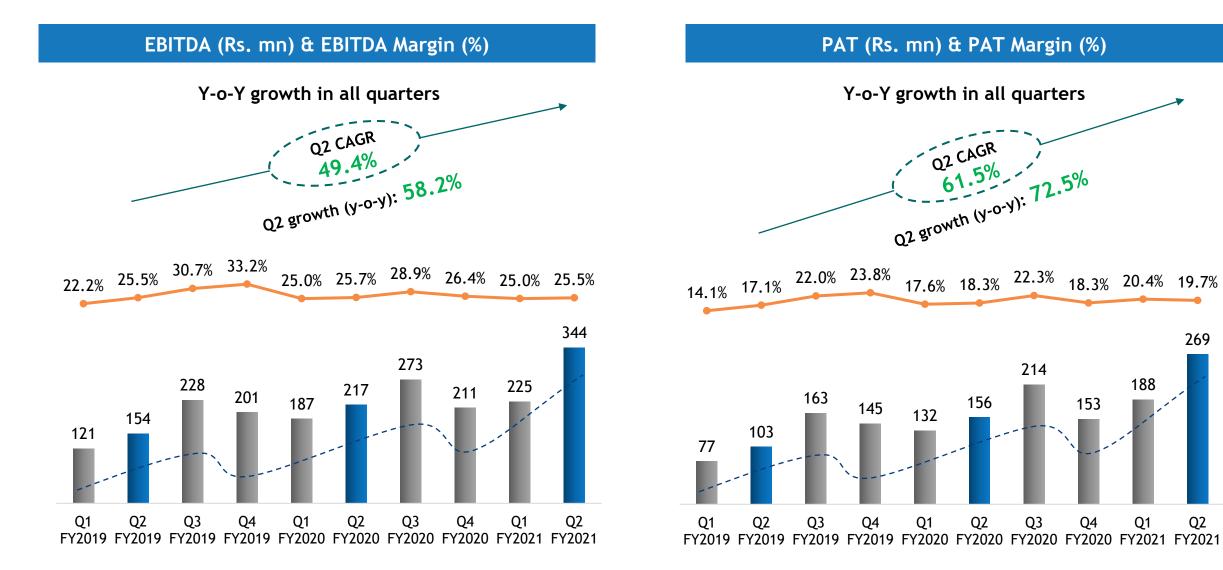

### Quarterly Performance Trend (Consolidated)

### Performance Discussion (Q2 FY2021)

- Business performed well in Q2 with strong growth coming in both y-o-y and q-o-q basis
- Covid-19 has accelerated transition of organizations to mobile advertising
- Revenue from operations increased by 59.3% y-o-y driven by broad-based growth across both: 1) Total converted users (CPCU business), and 2) Non-CPCU business, coming from both India & International markets
- Inventory & Data cost at 57.6% of revenue from operations in line with the last year trend
- Enhanced human resource capabilities to deepen our access towards emerging markets and drive growth in the omnichannel marketing space, plus the recent acquisition leading to an increase in Employee Expenses on a y-o-y basis
- Overall, EBITDA increased by 58.2% y-o-y and 53.1% q-o-q

### **Quarterly Performance Trend** (Consolidated)

Note: 1) Q2 FY2021 PAT attributable to equity holders of the Company after subtracting Non-controlling interest

269

Q2

## **Consolidated Financial Summary**

| Q2 FY2021 | Q2 FY2020                                                               | Y-o-Y Growth                                                                                                                                                          | Q1 FY2021                                                                                                                                                                                                              | Q-o-Q Growth                                                                                                                                                                                                                                                                                         | H1 FY2021                                                                                                                                                                                                                                                                                                                                                                         | H1 FY2020                                                                                                                                                                                                                                                                                                                                                                                                                                                 | Y-o-Y Growth                                                                                                                                                                                                                                                                                                                                                                                                                                                                                                   |
|-----------|-------------------------------------------------------------------------|-----------------------------------------------------------------------------------------------------------------------------------------------------------------------|------------------------------------------------------------------------------------------------------------------------------------------------------------------------------------------------------------------------|------------------------------------------------------------------------------------------------------------------------------------------------------------------------------------------------------------------------------------------------------------------------------------------------------|-----------------------------------------------------------------------------------------------------------------------------------------------------------------------------------------------------------------------------------------------------------------------------------------------------------------------------------------------------------------------------------|-----------------------------------------------------------------------------------------------------------------------------------------------------------------------------------------------------------------------------------------------------------------------------------------------------------------------------------------------------------------------------------------------------------------------------------------------------------|----------------------------------------------------------------------------------------------------------------------------------------------------------------------------------------------------------------------------------------------------------------------------------------------------------------------------------------------------------------------------------------------------------------------------------------------------------------------------------------------------------------|
| 1,350     | 847                                                                     | 59.3%                                                                                                                                                                 | 898                                                                                                                                                                                                                    | 50.3%                                                                                                                                                                                                                                                                                                | 2,247                                                                                                                                                                                                                                                                                                                                                                             | 1,593                                                                                                                                                                                                                                                                                                                                                                                                                                                     | 41.1%                                                                                                                                                                                                                                                                                                                                                                                                                                                                                                          |
| 777       | 486                                                                     | <b>59.9</b> %                                                                                                                                                         | 516                                                                                                                                                                                                                    | 50.5%                                                                                                                                                                                                                                                                                                | 1,293                                                                                                                                                                                                                                                                                                                                                                             | 914                                                                                                                                                                                                                                                                                                                                                                                                                                                       | 41.5%                                                                                                                                                                                                                                                                                                                                                                                                                                                                                                          |
| 131       | 78                                                                      | 67.5%                                                                                                                                                                 | 83                                                                                                                                                                                                                     | 57.5%                                                                                                                                                                                                                                                                                                | 215                                                                                                                                                                                                                                                                                                                                                                               | 139                                                                                                                                                                                                                                                                                                                                                                                                                                                       | 55.1%                                                                                                                                                                                                                                                                                                                                                                                                                                                                                                          |
| 97        | 65                                                                      | 49.0%                                                                                                                                                                 | 73                                                                                                                                                                                                                     | 32.4%                                                                                                                                                                                                                                                                                                | 171                                                                                                                                                                                                                                                                                                                                                                               | 137                                                                                                                                                                                                                                                                                                                                                                                                                                                       | 25.1%                                                                                                                                                                                                                                                                                                                                                                                                                                                                                                          |
| 344       | 217                                                                     | 58.2%                                                                                                                                                                 | 225                                                                                                                                                                                                                    | 53.1%                                                                                                                                                                                                                                                                                                | 569                                                                                                                                                                                                                                                                                                                                                                               | 404                                                                                                                                                                                                                                                                                                                                                                                                                                                       | 40.7%                                                                                                                                                                                                                                                                                                                                                                                                                                                                                                          |
| 25.5%     | 25.7%                                                                   |                                                                                                                                                                       | 25.0%                                                                                                                                                                                                                  |                                                                                                                                                                                                                                                                                                      | 25.3%                                                                                                                                                                                                                                                                                                                                                                             | 25.4%                                                                                                                                                                                                                                                                                                                                                                                                                                                     |                                                                                                                                                                                                                                                                                                                                                                                                                                                                                                                |
| 51        | 29                                                                      |                                                                                                                                                                       | 43                                                                                                                                                                                                                     |                                                                                                                                                                                                                                                                                                      | 94                                                                                                                                                                                                                                                                                                                                                                                | 53                                                                                                                                                                                                                                                                                                                                                                                                                                                        |                                                                                                                                                                                                                                                                                                                                                                                                                                                                                                                |
| 9         | 2                                                                       |                                                                                                                                                                       | 5                                                                                                                                                                                                                      |                                                                                                                                                                                                                                                                                                      | 14                                                                                                                                                                                                                                                                                                                                                                                | 4                                                                                                                                                                                                                                                                                                                                                                                                                                                         |                                                                                                                                                                                                                                                                                                                                                                                                                                                                                                                |
| 16        | 6                                                                       |                                                                                                                                                                       | 25                                                                                                                                                                                                                     |                                                                                                                                                                                                                                                                                                      | 41                                                                                                                                                                                                                                                                                                                                                                                | 9                                                                                                                                                                                                                                                                                                                                                                                                                                                         |                                                                                                                                                                                                                                                                                                                                                                                                                                                                                                                |
| 301       | 193                                                                     | 56.0%                                                                                                                                                                 | 201                                                                                                                                                                                                                    | 49.5%                                                                                                                                                                                                                                                                                                | 502                                                                                                                                                                                                                                                                                                                                                                               | 356                                                                                                                                                                                                                                                                                                                                                                                                                                                       | 40.8%                                                                                                                                                                                                                                                                                                                                                                                                                                                                                                          |
| 31        | 37                                                                      |                                                                                                                                                                       | 13                                                                                                                                                                                                                     |                                                                                                                                                                                                                                                                                                      | 44                                                                                                                                                                                                                                                                                                                                                                                | 68                                                                                                                                                                                                                                                                                                                                                                                                                                                        |                                                                                                                                                                                                                                                                                                                                                                                                                                                                                                                |
| 1         | 0                                                                       |                                                                                                                                                                       | 0                                                                                                                                                                                                                      |                                                                                                                                                                                                                                                                                                      | 1                                                                                                                                                                                                                                                                                                                                                                                 | 0                                                                                                                                                                                                                                                                                                                                                                                                                                                         |                                                                                                                                                                                                                                                                                                                                                                                                                                                                                                                |
| 269       | 156                                                                     | 72.5%                                                                                                                                                                 | 188                                                                                                                                                                                                                    | 43.2%                                                                                                                                                                                                                                                                                                | 457                                                                                                                                                                                                                                                                                                                                                                               | 288                                                                                                                                                                                                                                                                                                                                                                                                                                                       | 58.6%                                                                                                                                                                                                                                                                                                                                                                                                                                                                                                          |
| 19.7%     | 18.3%                                                                   |                                                                                                                                                                       | 20.4%                                                                                                                                                                                                                  |                                                                                                                                                                                                                                                                                                      | 20.0%                                                                                                                                                                                                                                                                                                                                                                             | <b>18.0</b> %                                                                                                                                                                                                                                                                                                                                                                                                                                             |                                                                                                                                                                                                                                                                                                                                                                                                                                                                                                                |
|           | 1,350   777   131   97   344   25.5%   51   9   16   301   31   1   269 | 1,350   847     777   486     131   78     97   65     344   217     25.5%   25.7%     51   29     9   2     16   6     301   193     31   37     1   0     269   156 | 1,350   847   59.3%     777   486   59.9%     131   78   67.5%     97   65   49.0%     344   217   58.2%     25.5%   25.7%   51     99   2   16     16   6   6     301   193   56.0%     31   37   1     1   0   72.5% | 1,350   847   59.3%   898     777   486   59.9%   516     131   78   67.5%   83     97   65   49.0%   73     344   217   58.2%   225     25.5%   25.7%   25.0%     51   29   43     9   2   5     16   6   25     301   193   56.0%   201     31   37   13   0   0     269   156   72.5%   188   188 | 1,350   847   59.3%   898   50.3%     777   486   59.9%   516   50.5%     131   78   67.5%   83   57.5%     97   65   49.0%   73   32.4%     344   217   58.2%   225   53.1%     25.5%   25.7%   25.0%   25.0%     51   29   43   43     9   2   5   5     16   6   25   5     301   193   56.0%   201   49.5%     31   37   13   0   0   269     269   156   72.5%   188   43.2% | 1,350   847   59.3%   898   50.3%   2,247     777   486   59.9%   516   50.5%   1,293     131   78   67.5%   83   57.5%   215     97   65   49.0%   73   32.4%   171     344   217   58.2%   225   53.1%   569     25.5%   25.7%   25.0%   25.3%   569     51   29   43   94   94     9   2   5   14   14     16   6   25   41   41     301   193   56.0%   201   49.5%   502     31   37   13   44   1   0   1     269   156   72.5%   188   43.2%   457 | 1,350   847   59.3%   898   50.3%   2,247   1,593     777   486   59.9%   516   50.5%   1,293   914     131   78   67.5%   83   57.5%   215   139     97   65   49.0%   73   32.4%   171   137     344   217   58.2%   225   53.1%   569   404     25.5%   25.7%   25.0%   25.3%   25.4%     51   29   43   94   53     9   2   5   14   4     16   6   25   41   9     301   193   56.0%   201   49.5%   502   356     31   37   13   44   68   1   0   1   0     269   156   72.5%   188   43.2%   457   288 |