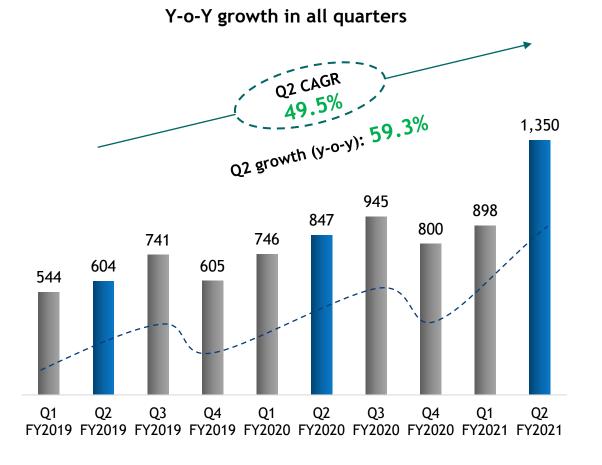

### Quarterly Performance Trend (Consolidated)

### Performance Discussion (Q2 FY2021)

- Business performed well in Q2 with strong growth coming in both y-o-y and q-o-q basis
- Covid-19 has accelerated transition of organizations to mobile advertising
- Revenue from operations increased by 59.3% y-o-y driven by broad-based growth across both: 1) Total converted users (CPCU business), and 2) Non-CPCU business, coming from both India & International markets
- Inventory & Data cost at 57.6% of revenue from operations in line with the last year trend
- Enhanced human resource capabilities to deepen our access towards emerging markets and drive growth in the omnichannel marketing space, plus the recent acquisition leading to an increase in Employee Expenses on a y-o-y basis
- Overall, EBITDA increased by 58.2% y-o-y and 53.1% q-o-q

### **Quarterly Performance Trend** (Consolidated)

Note: 1) Q2 FY2021 PAT attributable to equity holders of the Company after subtracting Non-controlling interest

269

Q2