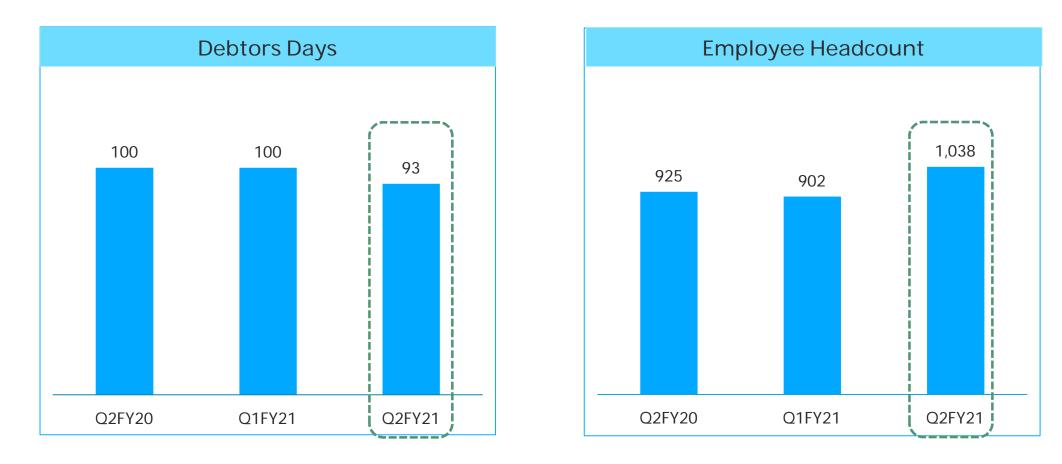

- □ Profit after Tax was at Rs 122.5 Million, down 19.2% Q-o-Q and up 94.4% Y-o-Y
- EPS was at Rs 0.23 as against Rs 0.28 in Q1FY21 and Rs 0.12 in Q2FY20

### Financial Highlights – H1FY21

- □ Operating Revenue was at Rs 1,820 Million, up 10.6% Y-o-Y
- EBITDA (ex-forex) was at Rs 574.9 Million and EBITDA (ex-forex) margin stood at 31.6%.
- □ EBITDA was at Rs 550 Million and EBITDA margin stood at 30.2%.
- □ Profit before tax was at Rs 503.9 Million, up 67.8% Y-o-Y
- □ Profit after Tax was at Rs 274.1 Million, up 136.7% Y-o-Y
- EPS was at Rs 0.51 as against Rs 0.21 H1FY20
- Total cash, cash equivalents and free cash flow stood at Rs 1,376.5 Million and Rs 470.6 Million respectively

### Financial Summary – Q2FY21



#### Revenue Metrices – Q2FY21





#### **Operating Metrices – Q2FY21**



#### Free Cash Flow Overview



### Consolidated Financial Performance – Q2FY21

| Particulars                            | Q2 FY21   | Q1 FY21   | Q-o-Q    | Q2 FY20   | Y-o-Y    | H1 FY21   | H1 FY20   | Y-o-Y    |
|----------------------------------------|-----------|-----------|----------|-----------|----------|-----------|-----------|----------|
| (All Figures in Rs Million)            | 30-Sep-20 | 30-Jun-20 | Growth % | 30-Sep-19 | Growth % | 30-Sep-20 | 30-Sep-19 | Growth % |
| Income                                 |           |           |          |           |          |           |           |          |
| Revenue from operations                | 932.9     | 887.0     | 5.2%     | 856.7     | 8.9%     | 1,819.9   | 1,646.2   | 10.6%    |
| Other income