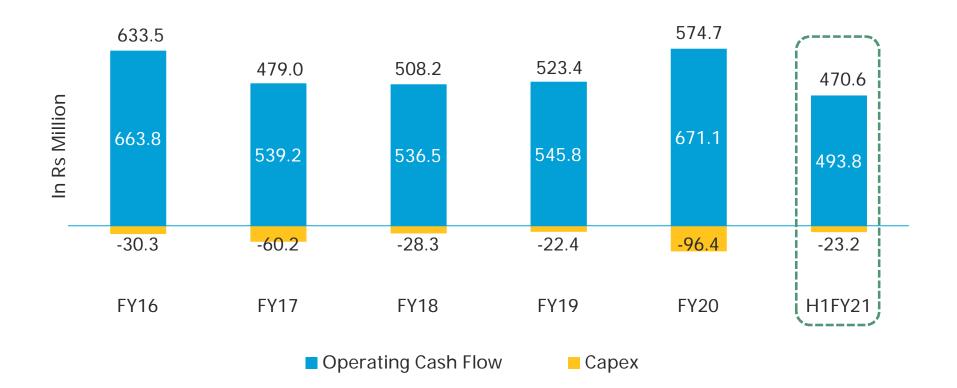

#### **Investment** Rationale

- Leader in Digital Trust space and helping businesses thrive by leveraging Digital Trust as a competitive advantage
- Making strong inroads in the multi vertical IoT Security space; IoT Security Market is expected to touch US\$ 4.5 billion by 2022
- Incubating virtual startups within the organization to diversify into new areas and verticals
- Sticky Revenue Model about 60% of revenue is annuity / recurring and >98% customer retention
- Investing heavily in newer areas like Digital Trust and AI/ML, Deep learning-based anomaly detection
- □ Passionate and committed team led by CEO Vinod Kumar with clear focus to put the company on growth track
- Operating cash flow of Rs 49 crore for H1FY21
- Capital reduction process got completed and new Subex shares with face value of Rs 5/- have been listed; Trading commenced w.e.f. 5th November 2020
- Market capitalization of Rs 1,000 crore (approx. US\$ 0.15 bn)

### Financial Highlights – H1FY21

- □ Operating Revenue was at Rs 1,820 Million, up 10.6% Y-o-Y
- EBITDA (ex-forex) was at Rs 574.9 Million and EBITDA (ex-forex) margin stood at 31.6%.
- □ EBITDA was at Rs 550 Million and EBITDA margin stood at 30.2%.
- □ Profit before tax was at Rs 503.9 Million, up 67.8% Y-o-Y
- □ Profit after Tax was at Rs 274.1 Million, up 136.7% Y-o-Y
- EPS was at Rs 0.51 as against Rs 0.21 H1FY20
- Total cash, cash equivalents and free cash flow stood at Rs 1,376.5 Million and Rs 470.6 Million respectively

#### Free Cash Flow Overview