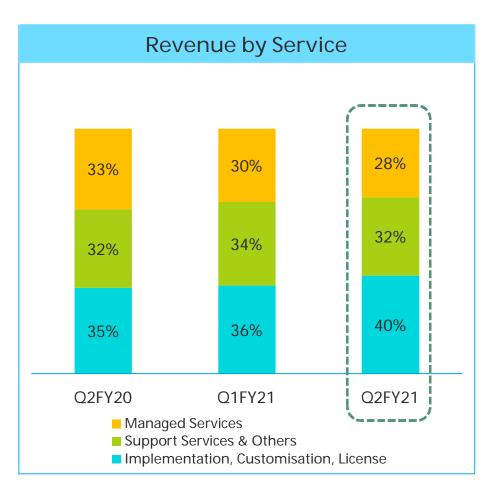

ion, down 4.7% Q-o-Q and up 43.7% Y-o-Y
- □ Profit after Tax was at Rs 122.5 Million, down 19.2% Q-o-Q and up 94.4% Y-o-Y
- EPS was at Rs 0.23 as against Rs 0.28 in Q1FY21 and Rs 0.12 in Q2FY20

### Financial Highlights – H1FY21

- □ Operating Revenue was at Rs 1,820 Million, up 10.6% Y-o-Y
- EBITDA (ex-forex) was at Rs 574.9 Million and EBITDA (ex-forex) margin stood at 31.6%.
- □ EBITDA was at Rs 550 Million and EBITDA margin stood at 30.2%.
- □ Profit before tax was at Rs 503.9 Million, up 67.8% Y-o-Y
- □ Profit after Tax was at Rs 274.1 Million, up 136.7% Y-o-Y
- EPS was at Rs 0.51 as against Rs 0.21 H1FY20
- Total cash, cash equivalents and free cash flow stood at Rs 1,376.5 Million and Rs 470.6 Million respectively

### Financial Summary – Q2FY21



#### Revenue Metrices – Q2FY21





#### **Operating Metrices – Q2FY21**



#### Free Cash Flow Overview



### Consolidated Financial Performance – Q2FY21

| Particulars                            | Q2 FY21   | Q1 FY21   | Q-o-Q    | Q2 FY20   | Y-o-Y    | H1 FY21   | H1 FY20   | Y-o-Y    |
|----------------------------------------|-----------|-----------|----------|-----------|----------|-----------|-----------|----------|
| (All Figures in Rs Million)            | 30-Sep-20 | 30-Jun-20 | Growth % | 30-Sep-19 | Growth % | 30-Sep-20 | 30-Sep-19 | Growth % |
| Income                                 |           |           |          |           |          |           |           |          |
| Revenue from operations                | 932.9     | 887.0     | 5.2%     | 856.7     | 8.9%     | 1,819.9   | 1,646.2   | 10.6%