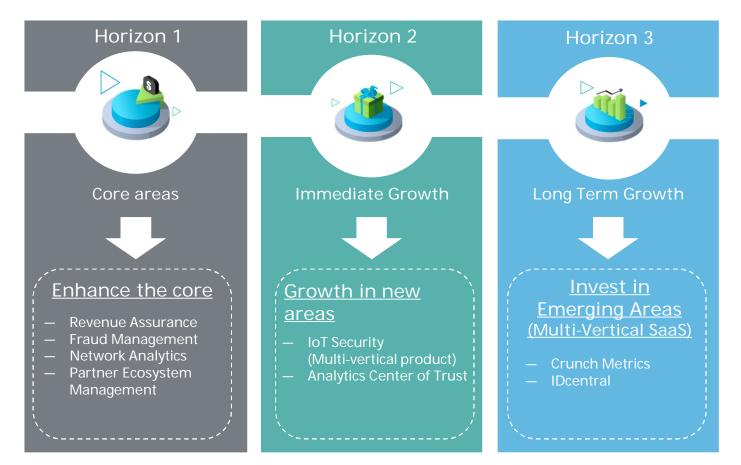

### 3 Horizon Strategy for Growth

Successful execution of strategy will create substantial value for all stakeholders

8