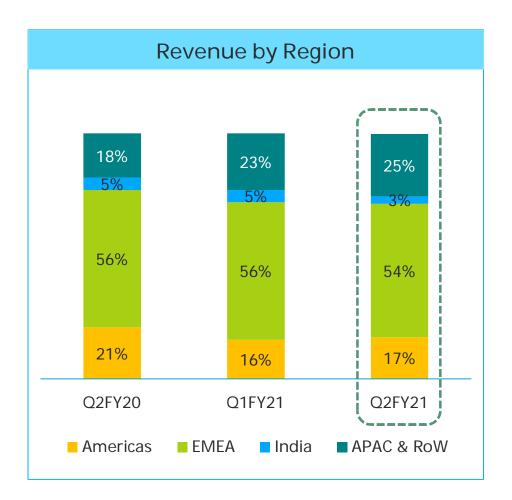

llion, down 4.7% Q-o-Q and up 43.7% Y-o-Y
- □ Profit after Tax was at Rs 122.5 Million, down 19.2% Q-o-Q and up 94.4% Y-o-Y
- EPS was at Rs 0.23 as against Rs 0.28 in Q1FY21 and Rs 0.12 in Q2FY20

### Financial Highlights – H1FY21

- □ Operating Revenue was at Rs 1,820 Million, up 10.6% Y-o-Y
- EBITDA (ex-forex) was at Rs 574.9 Million and EBITDA (ex-forex) margin stood at 31.6%.
- □ EBITDA was at Rs 550 Million and EBITDA margin stood at 30.2%.
- □ Profit before tax was at Rs 503.9 Million, up 67.8% Y-o-Y
- □ Profit after Tax was at Rs 274.1 Million, up 136.7% Y-o-Y
- EPS was at Rs 0.51 as against Rs 0.21 H1FY20
- Total cash, cash equivalents and free cash flow stood at Rs 1,376.5 Million and Rs 470.6 Million respectively

### Financial Summary – Q2FY21



#### Revenue Metrices – Q2FY21





#### **Operating Metrices – Q2FY21**



#### Free Cash Flow Overview



### Consolidated Financial Performance – Q2FY21

| Particulars                            | Q2 FY21   | Q1 FY21   | Q-o-Q    | Q2 FY20   | Y-o-Y    | H1 FY21   | H1 FY20   | Y-o-Y    |
|----------------------------------------|-----------|-----------|----------|-----------|----------|-----------|-----------|----------|
| (All Figures in Rs Million)            | 30-Sep-20 | 30-Jun-20 | Growth % | 30-Sep-19 | Growth % | 30-Sep-20 | 30-Sep-19 | Growth % |
| Income                                 |           |           |          |           |          |           |           |          |
| Revenue from operations                | 932.9     | 887.0     | 5.2%     | 856.7     | 8.9%     | 1,819.9   | 1,646.2   | 10.6%