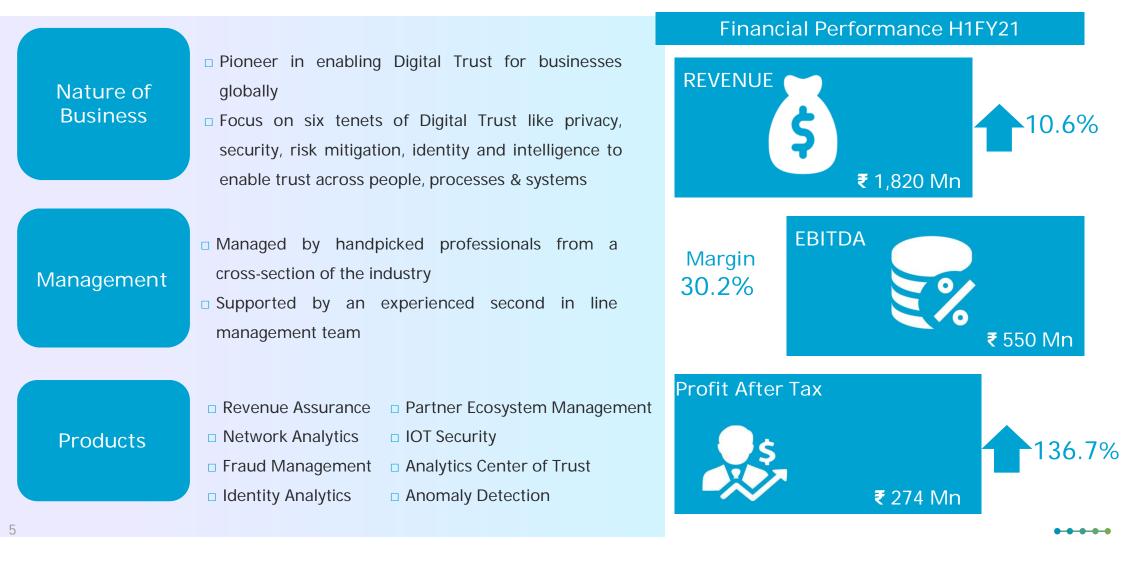

### **Snapshot**

### Financial Highlights – H1FY21

- □ Operating Revenue was at Rs 1,820 Million, up 10.6% Y-o-Y
- EBITDA (ex-forex) was at Rs 574.9 Million and EBITDA (ex-forex) margin stood at 31.6%.
- □ EBITDA was at Rs 550 Million and EBITDA margin stood at 30.2%.
- □ Profit before tax was at Rs 503.9 Million, up 67.8% Y-o-Y
- □ Profit after Tax was at Rs 274.1 Million, up 136.7% Y-o-Y
- EPS was at Rs 0.51 as against Rs 0.21 H1FY20
- Total cash, cash equivalents and free cash flow stood at Rs 1,376.5 Million and Rs 470.6 Million respectively