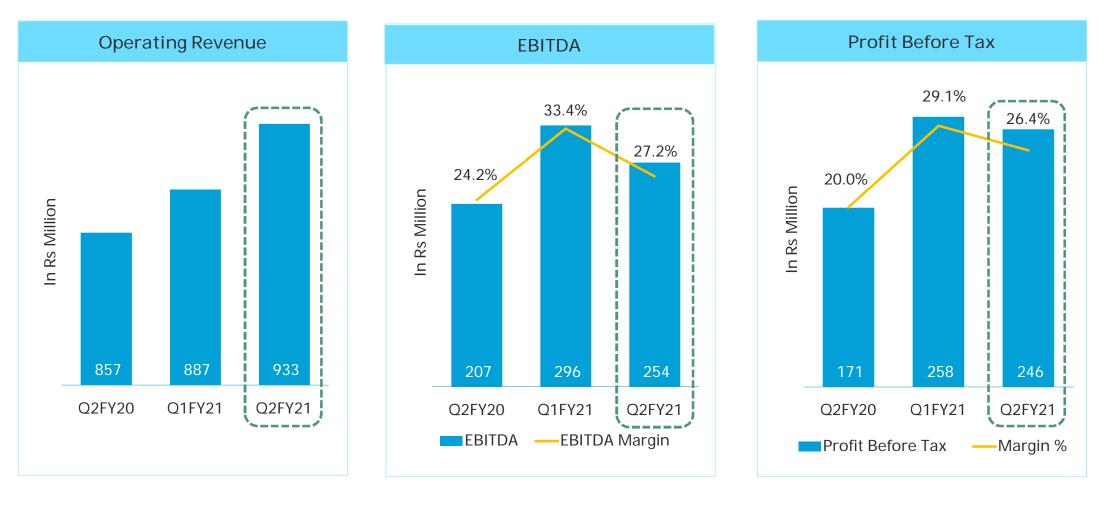

### Financial Highlights – Q2FY21

- □ Operating Revenue was at Rs 932.9 Million, up 5.2 % Q-o-Q and up 8.9% Y-o-Y
- EBITDA (ex-forex) was at Rs 297.8 Million and EBITDA (ex-forex) margin stood at 31.9%.
- EBITDA was at Rs 254.0 Million and EBITDA margin stood at 27.2%.
- □ Profit before tax was at Rs 245.9 Million, down 4.7% Q-o-Q and up 43.7% Y-o-Y
- □ Profit after Tax was at Rs 122.5 Million, down 19.2% Q-o-Q and up 94.4% Y-o-Y
- EPS was at Rs 0.23 as against Rs 0.28 in Q1FY21 and Rs 0.12 in Q2FY20

### Financial Highlights – H1FY21

- □ Operating Revenue was at Rs 1,820 Million, up 10.6% Y-o-Y
- EBITDA (ex-forex) was at Rs 574.9 Million and EBITDA (ex-forex) margin stood at 31.6%.
- □ EBITDA was at Rs 550 Million and EBITDA margin stood at 30.2%.
- □ Profit before tax was at Rs 503.9 Million, up 67.8% Y-o-Y
- □ Profit after Tax was at Rs 274.1 Million, up 136.7% Y-o-Y
- EPS was at Rs 0.51 as against Rs 0.21 H1FY20
- Total cash, cash equivalents and free cash flow stood at Rs 1,376.5 Million and Rs 470.6 Million respectively

### Consolidated Financial Performance – Q2FY21

| Particulars                            | Q2 FY21   | Q1 FY21   | Q-o-Q    | Q2 FY20   | Y-o-Y    | H1 FY21   | H1 FY20   | Y-o-Y    |
|----------------------------------------|-----------|-----------|----------|-----------|----------|-----------|-----------|----------|
| (All Figures in Rs Million)            | 30-Sep-20 | 30-Jun-20 | Growth % | 30-Sep-19 | Growth % | 30-Sep-20 | 30-Sep-19 | Growth % |
| Income                                 |           |           |          |           |          |           |           |          |
| Revenue from operations                | 932.9     | 887.0     | 5.2%     | 856.7     | 8.9%     | 1,819.9   | 1,646.2   | 10.6%    |
| Other income                           | 10.0      | 9.6       |          | 14.0      |          | 19.6      | 17.6      |          |
| Total income                           | 942.9     | 896.6     | 5.2%     | 870.7     | 8.3%     | 1,839.5   | 1,663.8   | 10.6%    |
| Employee benefits expense              | 489.0     | 455.7     |          | 443.7     |          | 944.7     | 874.6     |          |
| Other expenses                         | 146.1     | 154.2     |          | 235.2     |          | 300.3     | 444.8     |          |
| EBITDA (ex-forex)                      | 297.8     | 277.1     | 7.5%     | 177.8     | 67.5%    | 574.9     | 326.8     | 75.9%    |
| EBITDA Margin (ex-forex) %             | 31.9%     | 31.2%     | 68bps    | 20.8%     | 1117bps  | 31.6%     | 19.9%     | 1174bps  |
| Exchange fluctuation (gain)/ loss, net | 43.8      | (18.9)    |          | (29.2)    |          | 24.9      | (55.1)    |          |
| EBITDA                                 | 254.0     | 296.0     | (14.2%)  | 207.0     | 22.7%    | 550.0     | 381.9     | 44.0%    |
| EBITDA Margin %                        | 27.2%     | 33.4%     | (614bps) | 24.2%     | 306bps   | 30.2%     | 23.2%     | 702bps   |
| Depreciation                           | 36.5      | 36.6      |          | 37.8      |          | 73.1      | 74.9      |          |
| Finance Cost                           | 10.3      | 11.0      |          | 12.1      |          | 21.3      | 24.3      |          |
| Profit before exceptional items &      |           |           |          |           |          |           |           |          |
| tax                                    | 217.2     | 258.0     | (15.8%)  | 171.1     | 26.9%    | 475.2     | 300.3     | 58.2%    |
| Exceptional items                      | 28.7      | -         |          | -         |          | 28.7      | -         |          |
| Profit before tax                      | 245.9     | 258.0     | (4.7%)   | 171.1     | 43.7%    | 503.9     | 300.3     | 67.8%    |
| Tax Expenses                           | 123.4     | 106.4     |          | 108.1     |          | 229.8     | 184.5     |          |
| Net Profit / (Loss)                    | 122.5     | 151.6     | (19.2%)  | 63.0      | 94.4%    | 274.1     | 115.8     | 136.7%   |